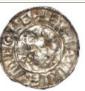

S65 by PCGS<br>(with tickets but not in slabs) | £200 - £250 |





| 1793 | USA Peace Dollar 1921 high relief, lightly toned UNC                          | £200 - £220 |
|------|-------------------------------------------------------------------------------|-------------|
| 1794 | USA Quarter 1909O VF, rare mint mark.                                         | £140 - £150 |
| 1795 | USA \$20 1904 EF                                                              | £650 - £700 |
| 1796 | Venice copy or reproduction of an Antonio Venerio Zecchini, in gold 3.4g, GEF | £80 - £120  |

#### **Ancient & Hammered Coins**

Aelius Caesar sestertius struck under Hadrian, Rome Mint 137A.D., reverse:- Spes advancing left, holding flower and lifting skirt, Sear 3986, nice even, untouched olive tone GVF





Acthelred II silver penny, Last Small Cross type, with four extra crosses in reverse field at the end of each arm, these from the punched in series rather than engraved, Spink 1154var., reverse reads:- +ELFPINE ON COLE, Colchester Mint, moneyer Elfwine, this coin being the 19th known to Sadler in his corpus in Vol. I, p.132, the present coin is a die-duplicate of that listed in the BNJ 36, p.76, pl.IX, 42, BEH - , peck marked, mostly on the reverse, lightly crinkled, full, round, well centred, a scarce mint and a very rare type, from the Eastern sea-board of England, GF/F

£500 - £600



Aethelred II silver penny, Long Cross Type, Spink 1151, reverse reads:- +EADPOLD M/O LVND ['O's with central dots], London Mint, Moneyer Eadwold, found Lower Gravel Pit, Tarston, Nr. Stowmarket, Suffolk,