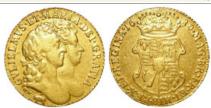

| £70 - £75     |
| 1408 | Crown 2002 (Golden Jubilee) Proof FDC boxed as issued                                                                            | £800 - £850   |
| 1409 | Five Coin set 2010 (Five Pounds - Quarter Sovereign).<br>Proof FDC boxed as issued                                               | £1400 - £1500 |
| 1410 | Five Pounds 2002 BU boxed as issued                                                                                              | £800 - £850   |
| 1411 | four coin set 2013 (Two Pounds, Sovereign, Half & Quarter Sovereign) Proof FDC in the plush wooden box of issue with certificate | £675 - £725   |
| 1412 | Guinea 1679 ex-mount poor.                                                                                                       | £180 - £200   |



| Guinea 1689 elephant & castle below bust, G/I in REGINA (unlisted), S.3427, ex-mount GF | £1400 - £1500 |
|-----------------------------------------------------------------------------------------|---------------|
| Guinea 1714 GF but ex jewellery, cleaned ex mount with a couple of scratches reverse    | £250 - £300   |



| 1415 | Guinea 1726, S.3633, GVF, scuffed on the right rim and light adjustment lines in centres. | £1000 - £1500 |
|------|-------------------------------------------------------------------------------------------|---------------|
| 1416 | Guinea 1777 GF but loop mounted at top                                                    | £200 - £220   |
| 1417 | Guinea 1787 ex-mount Fine.                                                                | £170 - £190   |