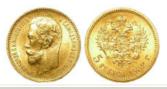

| 1739 | Poland (Russian occupation) 10 Groszy 1840 EF                                                         | £80 - £90 |
|------|-------------------------------------------------------------------------------------------------------|-----------|
| 1740 | Portuguese Africa Angola countermarked copper 2<br>Macutas, host date 1763, KM# 51.1, GF (countermark | C20 C40   |
|      | VF)                                                                                                   | £30 - £40 |

| 1741 | Portuguese Azores (2) 20 Reis 1795 Fine, and 20 Reis |           |
|------|------------------------------------------------------|-----------|
|      | 1866 VF                                              | £50 - £60 |





Portuguese Mozambique 50 Centavos 1945, scarce, UNC with lustre.



1743 Russia 5 Roubles 1902 Unc £100 - £120



Russia silver kopeck of Bazil Ivanovich Shuisky [1606-1610], obverse reads:- PC [Pskov Mint], below Czar galloping right striking downwards with lance, reverse reads:- TSAR AND GRAND PRINCE VASILEY IVANOVICH OF ALL RUSSIA, in five lines of cyrillic script, Chaudoir 328, lustrous, rare, GVF £70 - £90

| 1745 | Russia silver kopeck of Boris Fedorovich Godunov [1598-1605], Novgorod Mint, year 7110 = 1602, obverse:- Boris galloping right, striking downwards with lance, reverse reads:- TSAR AND GRAND PRINCE BORIS THE DOROVICH OF ALL RUSSIA in cyrillic script, Chaudoir 295, lower line is weakly struck, | CC0 C000               |
|------|-----------------------------------------------------------------------------------------------------------------