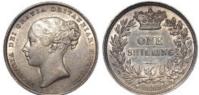

----------------------------------------------------------------------------------------|-------------|
| 1636 | Shilling 1711 4th bust, plain angles, toned nVF, cross scratch in quarter.                                        | £40 - £45   |
| 1637 | Shilling 1712 roses & plumes in angles, Fine.                                                                     | £45 - £50   |
| 1638 | Shilling 1816 AU                                                                                                  | £30 - £50   |
| 1639 | Shilling 1819 iridescent GEF                                                                                      | £40 - £50   |
| 1640 | Shilling 1834 EF, graffiti on neck.                                                                               | £40 - £60   |



| 1641 | Shilling 1839 toned EF                          | £80 - £90   |
|------|-------------------------------------------------|-------------|
| 1642 | Shilling 1843 toned GVF                         | £40 - £50   |
| 1643 | Shilling 1849 AU, couple of tiny surface marks. | £150 - £200 |



| 1644 | Shilling 1854, rare date, Fine.     | £150 - £170 |
|------|-------------------------------------|-------------|
| 1645 | Shilling 1856 EF                    | £100 - £120 |
| 1646 | Shilling 1865, die 34, S.3905, GEF  | £90 - £120  |
| 1647 | Shilling 1868, die 25, S.3906A, GEF | £120 - £140 |



| 1648 | Shilling 1872 die no. 101, S.3906A, lightly toned AU, small edge flaw. | £120 - £140 |
|------|------------------------------------------------------------------------|-------------|
| 1