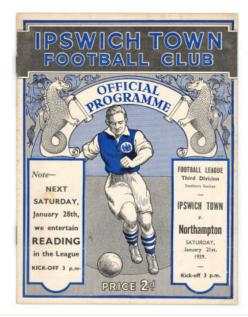

|  |

| <b>915</b> Footb | II Inquish Town home gomes and I                                           |           |
|------------------|----------------------------------------------------------------------------|-----------|
|                  | all - Ipswich Town home games and Eselection of mostly 1960's and 1970's ( |           |
| collec           | s                                                                          | £20 - £25 |

| Football - Ipswich Town home games (small programmes) c1958/59 to 1966/67 (approx 65) good |           |
|--------------------------------------------------------------------------------------------|-----------|
| unsorted lot                                                                               | £30 - £35 |



917 | Football - Ipswich Town Northampton 21/1/1939 F/L | £100 - £110





£45 - £50



920 | Football - Ipswich Town v Aston Villa 11/1/1939 FA Cup 3rd Rnd Replay

£100 - £110



921 | Football - Ipswich Town v Aston Villa Ipswich Hospital Cup 8/5/1939, spine with splits

£100 - £110



Football - Ipswich Town v Queens Park Rangers 9/5/1938 Ipswich Hospital Cup

£100 - £110



923 | Football - Ipswich Town v Queens Park Rangers F/L 3rd Div South 10/4/1939

£100 - £110



924 | Football - Ipswich Town v Street 26/11/1938 FA Challenge Cup 1st Rnd

£100 - £110



925 | Football - Ipswich Town v Sunderland 25/4/1938 S/L (spine badly split)

£70 - £75



| 926 | Football - Ipswich Town v Torquay 29th Oct 1938 F/L<br>Div 3 Southern