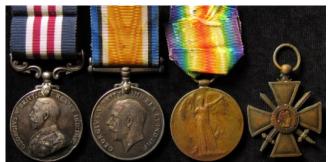

sition". A 1962 newspaper clipping also comes with the group detailing some of Edwards' exploits in the Desert. Including stating that L/Sgt Edwards was a pre-war regular and has been seriously wounded by burns when his tank was hit. On recovering from his wounds he acted as Montgomery's driver. GVF (6)

£1800 - £2000



Military Medal to 13201 Cpl. D. Gray 8th Bn. Norfolk Regiment. With two original 18th divisional gallantry cards signed by Maxse. One dated: '1st July 1916 Battle of the Somme' the other: 28/29th September (MID) 1915. MM. L/Gaz. 21st October 1916. Medal Roll showing service in R.O.D.- R.E. (Railway Operating Division) MM awarded for Gallantry on July 1st 1916 during the attack of the 53rd Bde. 18th Div. South West of Montanban. Heavy fighting casualties 385.

£500 - £600



| 618 | Military Medal to 32022 Pte Arthur Poutton 9th/Bn Norfolk Regt. MM Geo V Pte. 9/Norf: R. (Some E.K.s & contact wear) BWM & VM, French Croix de Guerre 1914-1917 (worn - no ribbon) MM. L/Gaz: 7.10.18. Cde G. L/Gaz: 6.11.18 (confirmed). With L/Gazettes for these two plus mic. MM awarded for a minor action; trench raid etc, in April/May 1918. A good double gallantry group to the 9/th Norfolk. | £600 - £650 |
|-----|---------------------------------------------------------------------------------------------------------------------------------------------------------------------------------------------------------------------------------------------------------------------------------------------------------------------------------------------------------------------------------------