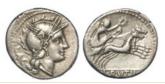

epublican silver denarius of L.Marcius Censorinus, C. Mamilius C.f Limetanus and p.Crepusius of c.82 B.C., Veiled bust of Venus / Venus in biga, right, Sear 284, smallish flan of good metal, VF | £45 - £55 |



| 1962 | Roman Republican silver denarius of L.Marcius              |             |
|------|------------------------------------------------------------|-------------|
|      | Philippus, 56 B.C., obverse:- Diademed head of King        |             |
|      | Ancus Marcius right, behind lituus, ANCVS below,           |             |
|      | reverse:- Aqueduct as an arcade of five arches topped by   |             |
|      | an equestrian statue, right, Sear 382, nice piece of metal |             |
|      | GVF                                                        | £100 - £130 |



| 1963 | Roman Republican silver denarius of L.Rutilius Flaccus  |           |
|------|---------------------------------------------------------|-----------|
|      | of c.77 B.C., Helmeted head of Roma, right / Victory in |           |
|      | biga, right, Sear 318 of good silver, GVF               | £55 - £65 |



| ı | 1964 | Roman Republican silver denarius of L.Trebanius, c.135 |             |
|---|------|--------------------------------------------------------|-------------|
| ı |      | B.C., Helmeted head of Roma / Jupiter in quadriga, as  |             |
| I |      | Sear 118, of good metal, nice even strike, sharp, EF   | £100 - £120 |



| 1965 | Roman Republican silver denarius of M.Opimius c.131       |           |
|------|---------------------------------------------------