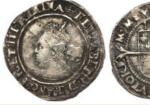

| £260 - £300 |
|------|--------------------------------------------------------------------------------------------------------------------------------------------------------------------------|-------------|
| 1880 | Elizabeth I silver sixpence, Milled Coinage [1561-1571],<br>mm. star and dated 1562, small rose, Spink 2596, full,<br>round, well centred, very lightly crinkled, GF/VF  | £140 - £160 |
| 1881 | Elizabeth I silver sixpence, Milled Series [1561-1571], dated 1562, large broad bust, elaborately decorated dress, small rose, Spink 2596, round, lightly crinkled, F/GF | £70 - £80   |



1882 Elizabeth I silver sixpence, Sixth Issue [1582-1600] mm. Key [1595-1598] and dated 1596, Spink 2578B, Bust 6C, old bluish cabinet tone, NVF £90 - £120





£80 - £90



| 1884 | Elizabeth I silver sixpence, Third and Fourth Issues [1561-1577] mm. Eglantine [1573-1578] and dated 1575, Spink 2563, VF                                                                                                                                                                                                                                                                                                                                                                                                                               | £120 - £160 |
|------|----------------------------------------------------------------------------------------------------------------------------------------------------------------------------------------------------------------------