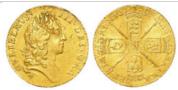

aned ex mount with a couple of scratches reverse    | £250 - £300   |



| 1415 | Guinea 1726, S.3633, GVF, scuffed on the right rim and light adjustment lines in centres. | £1000 - £1500 |
|------|-------------------------------------------------------------------------------------------|---------------|
| 1416 | Guinea 1777 GF but loop mounted at top                                                    | £200 - £220   |
| 1417 | Guinea 1787 ex-mount Fine.                                                                | £170 - £190   |



| 1418 | Guinea 1788 GVF but some light graffiti obverse behind bust | £300 - £350 |
|------|-------------------------------------------------------------|-------------|
| 1419 | Guinea 1793 ex-mount Fair.                                  | £170 - £180 |



| 1420 | Half Guinea 1695 VF, some scratches.                     | £250 - £350 |
|------|----------------------------------------------------------|-------------|
| 1421 | Half Guinea 1788 Fine with a few light contact marks (ex |             |
|      | detector find)                                           | £120 - £140 |
| 1422 | Half Guinea 1791 poor.                                   | £85 - £95   |
| 1423 | Half Guinea 1797 poor/Fair.                              | £85 - £95   |



| 1424 | Half Guinea 1802 bright nVF ex jewellery with a smooth edge | £100 - £110 |
|------|-------------------------------------------------------------|-------------|
| 1425 | Half Sovereign 1817 slightly bent VG                        | £80 - £100  |
| 1426 | Half Sovereign 1853 Fair - VG