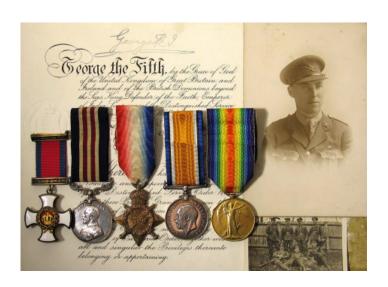

# The Lieut. C.D. Wyles Collection

| 1 | Assorted books former property of Lieut. C.D. Wyles 4                                                                                                                                                                                                                                                                                                                                                                                                                                                                                                                                                                                                                                                                                                                                                                                                                                                                 |             |
|---|-----------------------------------------------------------------------------------------------------------------------------------------------------------------------------------------------------------------------------------------------------------------------------------------------------------------------------------------------------------------------------------------------------------------------------------------------------------------------------------------------------------------------------------------------------------------------------------------------------------------------------------------------------------------------------------------------------------------------------------------------------------------------------------------------------------------------------------------------------------------------------------------------------------------------|-------------|
|   | Hants Regt. including: Tourists Guide To Kashmir,                                                                                                                                                                                                                                                                                                                                                                                                                                                                                                                                                                                                                                                                                                                                                                                                                                                                     |             |
|   | Our Indian Empire, Visitors Rules, Army Field Manage                                                                                                                                                                                                                                                                                                                                                                                                                                                                                                                                                                                                                                                                                                                                                                                                                                                                  |             |
|   | Book (unused), Game Laws in Kashmir State, How to                                                                                                                                                                                                                                                                                                                                                                                                                                                                                                                                                                                                                                                                                                                                                                                                                                                                     |             |
|   | speak Hindustani In A Month. Interesting lot. (qty)                                                                                                                                                                                                                                                                                                                                                                                                                                                                                                                                                                                                                                                                                                                                                                                                                                                                   | £20 - £25   |
| 2 | Box of small Hampshire Regiment brass badges as                                                                                                                                                                                                                                                                                                                                                                                                                                                                                                                                                                                                                                                                                                                                                                                                                                                                       |             |
|   | follows: 4 x brass with Hants badge overlaid - very                                                                                                                                                                                                                                                                                                                                                                                                                                                                                                                                                                                                                                                                                                                                                                                                                                                                   |             |
|   | attractive, 5 x brass crown over 'H', 2x Heart shaped                                                                                                                                                                                                                                                                                                                                                                                                                                                                                                                                                                                                                                                                                                                                                                                                                                                                 |             |
|   | clips, etc. Former property of Lt. C.D. Wyles                                                                                                                                                                                                                                                                                                                                                                                                                                                                                                                                                                                                                                                                                                                                                                                                                                                                         | £20 - £25   |
|   |                                                                                                                                                                                                                                                                                                                                                                                                                                                                                                                                                                                                                                                                                                                                                                                                                                                                                                                       |             |
| 3 | Converge Valing v. 9. Sides stoppilled ICD. Wides 4th                                                                                                                                                                                                                                                                                                                                                                                                                                                                                                                                                                                                                                                                                                                                                                                                                                                                 |             |
| 3 | Canvases Valises x 2. Sides stencilled 'C.D. Wyles 4th Hants Regt'. Good sound condition. Great War Vintage.                                                                                                                                                                                                                                                                                                                                                                                                                                                                                                                                                                                                                                                                                                                                                                                                          | £20 - £25   |
|   | Tame Teger Good found conditions Great (val 1 mages)                                                                                                                                                                                                                                                                                                                                                                                                                                                                                                                                                                                                                                                                                                                                                                                                                                                                  | 2-0 2-0     |
|   |                                                                                                                                                                                                                                                                                                                                                                                                                                                                                                                                                                                                                                                                                                                                                                                                                                                                                                                       |             |
| 4 | Documents relating to 2/LT. C. D. WYLES 4/BN                                                                                                                                                                                                                                                                                                                                                                                                                                                                                                                                                                                                                                                                                                                                                                                                                                                                          |             |
|   | Hants Regt. Commission document 2/LT. C.D.                                                                                                                                                                                                                                                                                                                                                                                                                                                                                                                                                                                                                                                                                                                                                                                                                                                                            |             |
|   | WYLES, Protection Certificate (officer), Demob form.                                                                                                                                                                                                                                                                                                                                                                                                                                                                                                                                                                                                                                                                                                                                                                                                                                                                  | C20 C40     |
|   | Photographs. Maps, Gun Licence, etc (qty)                                                                                                                                                                                                                                                                                                                                                                                                                                                                                                                                                                                                                                                                                                                                                                                                                                                                             | £30 - £40   |
|   |                                                                                                                                                                                                                                                                                                                                                                                                                                                                                                                                                                                                                                                                                                                                                                                                                                                                                                                       |             |
| 5 | Eastman negative album. Photos by Lt. C.D. Wyles.                                                                                                                                                                                                                                                                                                                                                                                                                                                                                                                                                                                                                                                                                                                                                                                                                                                                     |             |
|   | Approx 96 negatives with an index noting content.                                                                                                                                                                                                                                                                                                                                                                                                                                                                                                                                                                                                                                                                                                                                                                                                                                                                     |             |
|   | Photos of himself and various scenes of Indian life. PLUS                                                                                                                                                                                                                                                                                                                                                                                                                                                                                                                                                                                                                                                                                                                                                                                                                                                             |             |
|   | Kodak Negative Album with annotated index. Life in                                                                                                                                                                                                                                                                                                                                                                                                                                                                                                                                                                                                                                                                                                                                                                                                                                                                    |             |
|   | India and Mespot. Interesting archive. Viewing                                                                                                                                                                                                                                                                                                                                                                                                                                                                                                                                                                                                                                                                                                                                                                                                                                                                        | C40 C45     |
|   | recommended.                                                                                                                                                                                                                                                                                                                                                                                                                                                                                                                                                                                                                                                                                                                                                                                                                                                                                                          | £40 - £45   |
|   |                                                                                                                                                                                                                                                                                                                                                                                                                                                                                                                                                                                                                                                                                                                                                                                                                                                                                                                       |             |
| 6 | Large steel trunk with stencilled name 'C.D. WYLES                                                                                                                                                                                                                                                                                                                                                                                                                                                                                                                                                                                                                                                                                                                                                                                                                                                                    |             |
|   | HAMPSHIRE REGT', containing: Sleeping bag, service                                                                                                                                                                                                                                                                                                                                                                                                                                                                                                                                                                                                                                                                                                                                                                                                                                                                    |             |
|   | dress jacket with 4 blue & one red chevrons to R/Hand                                                                                                                                                                                                                                                                                                                                                                                                                                                                                                                                                                                                                                                                                                                                                                                                                                                                 |             |
|   | Sleeve with ribbon of 14/15 star. Tailored by Sullivan                                                                                                                                                                                                                                                                                                                                                                                                                                                                                                                                                                                                                                                                                                                                                                                                                                                                |             |
|   | Williams & Aitchison of Saville Row, London. (Size 2                                                                                                                                                                                                                                                                                                                                                                                                                                                                                                                                                                                                                                                                                                                                                                                                                                                                  |             |
|   | heights 5'7" & 8) name 'WYLES' in ink. Lieuts insignia.                                                                                                                                                                                                                                                                                                                                                                                                                                                                                                                                                                                                                                                                                                                                                                                                                                                               |             |
|   | Collar badges of Hants Regt & Hants R buttons, in                                                                                                                                                                                                                                                                                                                                                                                                                                                                                                                                                                                                                                                                                                                                                                                                                                                                     |             |
|   | exceptionally good condition. Pair of Khaki drill                                                                                                                                                                                                                                                                                                                                                                                                                                                                                                                                                                                                                                                                                                                                                                                                                                                                     |             |
|   | breeches with lace calf ties No label but top quality. pair of WW2 dated Khaki drill trousers stamped a circle '1B                                                                                                                                                                                                                                                                                                                                                                                                                                                                                                                                                                                                                                                                                                                                                                                                    |             |
|   | over 4 arrow 45 over B' VGC. Pair of Khaki drill                                                                                                                                                                                                                                                                                                                                                                                                                                                                                                                                                                                                                                                                                                                                                                                                                                                                      |             |
|   | trousers buttons stamped 'W.R.BURN TAILOR                                                                                                                                                                                                                                                                                                                                                                                                                                                                                                                                                                                                                                                                                                                                                                                                                                                                             |             |
|   | PARIS'. 2x pairs of unmarked khaki breeches. WW1                                                                                                                                                                                                                                                                                                                                                                                                                                                                                                                                                                                                                                                                                                                                                                                                                                                                      |             |
|   | Sam Browne belt with strap and pistol ammunition                                                                                                                                                                                                                                                                                                                                                                                                                                                                                                                                                                                                                                                                                                                                                                                                                                                                      |             |
|   | pouch, (some wear). Soft service dress Cap with Hants R.                                                                                                                                                                                                                                                                                                                                                                                                                                                                                                                                                                                                                                                                                                                                                                                                                                                              |             |
|   | cap badge (minor wear to top) Label of 'WHITEWAY                                                                                                                                                                                                                                                                                                                                                                                                                                                                                                                                                                                                                                                                                                                                                                                                                                                                      |             |
|   | LAIDLAW & Co LTD INDIA, BURMA, CEYLON,                                                                                                                                                                                                                                                                                                                                                                                                                                                                                                                                                                                                                                                                                                                                                                                                                                                                                |             |
|   | CHINA, & STRAITS SETTLEMENTS' name                                                                                                                                                                                                                                                                                                                                                                                                                                                                                                                                                                                                                                                                                                                                                                                                                                                                                    |             |
|   | 'WYLES' in ink. Cap is all complete with service wear                                                                                                                                                                                                                                                                                                                                                                                                                                                                                                                                                                                                                                                                                                                                                                                                                                                                 |             |
|   | overall. Khaki bush cap with label '6 7/8" Good                                                                                                                                                                                                                                                                                                                                                                                                                                                                                                                                                                                                                                                                                                                                                                                                                                                                       |             |
|   | condition. Gaberdine type belt. Small knapsack &                                                                                                                                                                                                                                                                                                                                                                                                                                                                                                                                                                                                                                                                                                                                                                                                                                                                      |             |
|   | associated piece of equipment. This is a fabulous collectors lot. A complete Great War Officer's kit in                                                                                                                                                                                                                                                                                                                                                                                                                                                                                                                                                                                                                                                                                                                                                                                                               |             |
|   | remarkable condition. It has been well stored and is in                                                                                                                                                                                                                                                                                                                                                                                                                                                                                                                                                                                                                                                                                                                                                                                                                                                               |             |
|   |                                                                                                                                                                                                                                                                                                                                                                                                                                                                                                                                                                                                                                                                                                                                                                                                                                                                                                                       |             |
|   | clean condition. Viewing highly recommended. (qty)                                                                                                                                                                                                                                                                                                                                                                                                                                                                                                                                                                                                                                                                                                                                                                                                                                                                    | £400 - £450 |
|   |                                                                                                                                                                                                                                                                                                                                                                                                                                                                                                                                                                                                                                                                                                                                                                                                                                                                                                                       | £400 - £450 |
| 7 | clean condition. Viewing highly recommended. (qty)                                                                                                                                                                                                                                                                                                                                                                                                                                                                                                                                                                                                                                                                                                                                                                                                                                                                    | £400 - £450 |
| 7 | clean condition. Viewing highly recommended. (qty)  Princess Mary's Gift Tin given to Lt. C.D. Wyles 4th                                                                                                                                                                                                                                                                                                                                                                                                                                                                                                                                                                                                                                                                                                                                                                                                              | £400 - £450 |
| 7 | clean condition. Viewing highly recommended. (qty)                                                                                                                                                                                                                                                                                                                                                                                                                                                                                                                                                                                                                                                                                                                                                                                                                                                                    | £400 - £450 |
| 7 | clean condition. Viewing highly recommended. (qty)  Princess Mary's Gift Tin given to Lt. C.D. Wyles 4th Hants containing the following items belonging to him: ARP Badges x 2 n box of issue, Police type whistle marked 'ARP' by Hudson & Co, Medal Bar for 1914/15                                                                                                                                                                                                                                                                                                                                                                                                                                                                                                                                                                                                                                                 | £400 - £450 |
| 7 | clean condition. Viewing highly recommended. (qty)  Princess Mary's Gift Tin given to Lt. C.D. Wyles 4th Hants containing the following items belonging to him: ARP Badges x 2 n box of issue, Police type whistle marked 'ARP' by Hudson & Co, Medal Bar for 1914/15 trio, Silver 1/D disc engraved 'LT C.D. Wyles 4th                                                                                                                                                                                                                                                                                                                                                                                                                                                                                                                                                                                               | £400 - £450 |
| 7 | Princess Mary's Gift Tin given to Lt. C.D. Wyles 4th Hants containing the following items belonging to him: ARP Badges x 2 n box of issue, Police type whistle marked 'ARP' by Hudson & Co, Medal Bar for 1914/15 trio, Silver 1/D disc engraved 'LT C.D. Wyles 4th Hampshire Regt', 4x Hampshire Badges. One enamelled                                                                                                                                                                                                                                                                                                                                                                                                                                                                                                                                                                                               | £400 - £450 |
| 7 | Princess Mary's Gift Tin given to Lt. C.D. Wyles 4th Hants containing the following items belonging to him: ARP Badges x 2 n box of issue, Police type whistle marked 'ARP' by Hudson & Co, Medal Bar for 1914/15 trio, Silver 1/D disc engraved 'LT C.D. Wyles 4th Hampshire Regt', 4x Hampshire Badges. One enamelled & silver engraved on the back '14th October 1917',                                                                                                                                                                                                                                                                                                                                                                                                                                                                                                                                            |             |
| 7 | Princess Mary's Gift Tin given to Lt. C.D. Wyles 4th Hants containing the following items belonging to him: ARP Badges x 2 n box of issue, Police type whistle marked 'ARP' by Hudson & Co, Medal Bar for 1914/15 trio, Silver 1/D disc engraved 'LT C.D. Wyles 4th Hampshire Regt', 4x Hampshire Badges. One enamelled                                                                                                                                                                                                                                                                                                                                                                                                                                                                                                                                                                                               | £50 - £55   |
| 7 | Princess Mary's Gift Tin given to Lt. C.D. Wyles 4th Hants containing the following items belonging to him: ARP Badges x 2 n box of issue, Police type whistle marked 'ARP' by Hudson & Co, Medal Bar for 1914/15 trio, Silver 1/D disc engraved 'LT C.D. Wyles 4th Hampshire Regt', 4x Hampshire Badges. One enamelled & silver engraved on the back '14th October 1917',                                                                                                                                                                                                                                                                                                                                                                                                                                                                                                                                            |             |
|   | Clean condition. Viewing highly recommended. (qty)  Princess Mary's Gift Tin given to Lt. C.D. Wyles 4th Hants containing the following items belonging to him: ARP Badges x 2 n box of issue, Police type whistle marked 'ARP' by Hudson & Co, Medal Bar for 1914/15 trio, Silver 1/D disc engraved 'LT C.D. Wyles 4th Hampshire Regt', 4x Hampshire Badges. One enamelled & silver engraved on the back '14th October 1917', Anglo Catholic Congress tin badge 1927. (qty)  Sword: an 1897 George V Pattern Infantry Officers                                                                                                                                                                                                                                                                                                                                                                                       |             |
|   | Clean condition. Viewing highly recommended. (qty)  Princess Mary's Gift Tin given to Lt. C.D. Wyles 4th Hants containing the following items belonging to him: ARP Badges x 2 n box of issue, Police type whistle marked 'ARP' by Hudson & Co, Medal Bar for 1914/15 trio, Silver 1/D disc engraved 'LT C.D. Wyles 4th Hampshire Regt', 4x Hampshire Badges. One enamelled & silver engraved on the back '14th October 1917', Anglo Catholic Congress tin badge 1927. (qty)  Sword: an 1897 George V Pattern Infantry Officers sword by Henry Wilkinson of Pall Mall London. Number                                                                                                                                                                                                                                                                                                                                  |             |
|   | Princess Mary's Gift Tin given to Lt. C.D. Wyles 4th Hants containing the following items belonging to him: ARP Badges x 2 n box of issue, Police type whistle marked 'ARP' by Hudson & Co, Medal Bar for 1914/15 trio, Silver 1/D disc engraved 'LT C.D. Wyles 4th Hampshire Regt', 4x Hampshire Badges. One enamelled & silver engraved on the back '14th October 1917', Anglo Catholic Congress tin badge 1927. (qty)  Sword: an 1897 George V Pattern Infantry Officers sword by Henry Wilkinson of Pall Mall London. Number 46861 for 1914/15. Etched blade some age staining but                                                                                                                                                                                                                                                                                                                                |             |
|   | Princess Mary's Gift Tin given to Lt. C.D. Wyles 4th Hants containing the following items belonging to him: ARP Badges x 2 n box of issue, Police type whistle marked 'ARP' by Hudson & Co, Medal Bar for 1914/15 trio, Silver 1/D disc engraved 'LT C.D. Wyles 4th Hampshire Regt', 4x Hampshire Badges. One enamelled & silver engraved on the back '14th October 1917', Anglo Catholic Congress tin badge 1927. (qty)  Sword: an 1897 George V Pattern Infantry Officers sword by Henry Wilkinson of Pall Mall London. Number 46861 for 1914/15. Etched blade some age staining but no pitting. In its leather field service scabbard. Sword the                                                                                                                                                                                                                                                                   |             |
|   | Princess Mary's Gift Tin given to Lt. C.D. Wyles 4th Hants containing the following items belonging to him: ARP Badges x 2 n box of issue, Police type whistle marked 'ARP' by Hudson & Co, Medal Bar for 1914/15 trio, Silver 1/D disc engraved 'LT C.D. Wyles 4th Hampshire Regt', 4x Hampshire Badges. One enamelled & silver engraved on the back '14th October 1917', Anglo Catholic Congress tin badge 1927. (qty)  Sword: an 1897 George V Pattern Infantry Officers sword by Henry Wilkinson of Pall Mall London. Number 46861 for 1914/15. Etched blade some age staining but no pitting. In its leather field service scabbard. Sword the property of Lieut. C.D WYLES 4th/Bn. Hampshire                                                                                                                                                                                                                    |             |
|   | Princess Mary's Gift Tin given to Lt. C.D. Wyles 4th Hants containing the following items belonging to him: ARP Badges x 2 n box of issue, Police type whistle marked 'ARP' by Hudson & Co, Medal Bar for 1914/15 trio, Silver 1/D disc engraved 'LT C.D. Wyles 4th Hampshire Regt', 4x Hampshire Badges. One enamelled & silver engraved on the back '14th October 1917', Anglo Catholic Congress tin badge 1927. (qty)  Sword: an 1897 George V Pattern Infantry Officers sword by Henry Wilkinson of Pall Mall London. Number 46861 for 1914/15. Etched blade some age staining but no pitting. In its leather field service scabbard. Sword the property of Lieut. C.D WYLES 4th/Bn. Hampshire Regt. A good quality piece. SOLD WITH: His                                                                                                                                                                         |             |
|   | Princess Mary's Gift Tin given to Lt. C.D. Wyles 4th Hants containing the following items belonging to him: ARP Badges x 2 n box of issue, Police type whistle marked 'ARP' by Hudson & Co, Medal Bar for 1914/15 trio, Silver 1/D disc engraved 'LT C.D. Wyles 4th Hampshire Regt', 4x Hampshire Badges. One enamelled & silver engraved on the back '14th October 1917', Anglo Catholic Congress tin badge 1927. (qty)  Sword: an 1897 George V Pattern Infantry Officers sword by Henry Wilkinson of Pall Mall London, Number 46861 for 1914/15. Etched blade some age staining but no pitting. In its leather field service scabbard. Sword the property of Lieut. C.D WYLES 4th/Bn. Hampshire Regt. A good quality piece. SOLD WITH: His commission document in the Territorial Force to                                                                                                                         |             |
| 8 | Princess Mary's Gift Tin given to Lt. C.D. Wyles 4th Hants containing the following items belonging to him: ARP Badges x 2 n box of issue, Police type whistle marked 'ARP' by Hudson & Co, Medal Bar for 1914/15 trio, Silver 1/D disc engraved 'LT C.D. Wyles 4th Hampshire Regt', 4x Hampshire Badges. One enamelled & silver engraved on the back '14th October 1917', Anglo Catholic Congress tin badge 1927. (qty)  Sword: an 1897 George V Pattern Infantry Officers sword by Henry Wilkinson of Pall Mall London. Number 46861 for 1914/15. Etched blade some age staining but no pitting. In its leather field service scabbard. Sword the property of Lieut. C.D WYLES 4th/Bn. Hampshire Regt. A good quality piece. SOLD WITH: His                                                                                                                                                                         |             |
|   | Princess Mary's Gift Tin given to Lt. C.D. Wyles 4th Hants containing the following items belonging to him: ARP Badges x 2 n box of issue, Police type whistle marked 'ARP' by Hudson & Co, Medal Bar for 1914/15 trio, Silver 1/D disc engraved 'LT C.D. Wyles 4th Hampshire Regt', 4x Hampshire Badges. One enamelled & silver engraved on the back '14th October 1917', Anglo Catholic Congress tin badge 1927. (qty)  Sword: an 1897 George V Pattern Infantry Officers sword by Henry Wilkinson of Pall Mall London. Number 46861 for 1914/15. Etched blade some age staining but no pitting. In its leather field service scabbard. Sword the property of Lieut. C.D WYLES 4th/Bn. Hampshire Regt. A good quality piece. SOLD WITH: His commission document in the Territorial Force to Christopher D. Wyles 2/LT. Territorial Force & dated                                                                    | £50 - £55   |
| 8 | Princess Mary's Gift Tin given to Lt. C.D. Wyles 4th Hants containing the following items belonging to him: ARP Badges x 2 n box of issue, Police type whistle marked 'ARP' by Hudson & Co, Medal Bar for 1914/15 trio, Silver 1/D disc engraved 'LT C.D. Wyles 4th Hampshire Regt', 4x Hampshire Badges. One enamelled & silver engraved on the back '14th October 1917', Anglo Catholic Congress tin badge 1927. (qty)  Sword: an 1897 George V Pattern Infantry Officers sword by Henry Wilkinson of Pall Mall London, Number 46861 for 1914/15. Etched blade some age staining but no pitting. In its leather field service scabbard. Sword the property of Lieut. C.D WYLES 4th/Bn. Hampshire Regt. A good quality piece. SOLD WITH: His commission document in the Territorial Force to Christopher D. Wyles 2/LT. Territorial Force & dated 11.12.1914.                                                        | £50 - £55   |
| 8 | Princess Mary's Gift Tin given to Lt. C.D. Wyles 4th Hants containing the following items belonging to him: ARP Badges x 2 n box of issue, Police type whistle marked 'ARP' by Hudson & Co, Medal Bar for 1914/15 trio, Silver 1/D disc engraved 'LT C.D. Wyles 4th Hampshire Regt', 4x Hampshire Badges. One enamelled & silver engraved on the back '14th October 1917', Anglo Catholic Congress tin badge 1927. (qty)  Sword: an 1897 George V Pattern Infantry Officers sword by Henry Wilkinson of Pall Mall London. Number 46861 for 1914/15. Etched blade some age staining but no pitting. In its leather field service scabbard. Sword the property of Lieut. C.D WYLES 4th/Bn. Hampshire Regt. A good quality piece. SOLD WITH: His commission document in the Territorial Force to Christopher D. Wyles 2/LT. Territorial Force & dated                                                                    | £50 - £55   |
| 8 | Princess Mary's Gift Tin given to Lt. C.D. Wyles 4th Hants containing the following items belonging to him: ARP Badges x 2 n box of issue, Police type whistle marked 'ARP' by Hudson & Co, Medal Bar for 1914/15 trio, Silver 1/D disc engraved 'LT C.D. Wyles 4th Hampshire Regt', 4x Hampshire Badges. One enamelled & silver engraved on the back '14th October 1917', Anglo Catholic Congress tin badge 1927. (qty)  Sword: an 1897 George V Pattern Infantry Officers sword by Henry Wilkinson of Pall Mall London. Number 46861 for 1914/15. Etched blade some age staining but no pitting. In its leather field service scabbard. Sword the property of Lieut. C.D WYLES 4th/Bn. Hampshire Regt. A good quality piece. SOLD WITH: His commission document in the Territorial Force to Christopher D. Wyles 2/LT. Territorial Force & dated 11.12.1914.  Water bottle: A private purchase water bottle in good | £50 - £55   |
|   | Princess Mary's Gift Tin given to Lt. C.D. Wyles 4th Hants containing the following items belonging to him: ARP Badges x 2 n box of issue, Police type whistle marked 'ARP' by Hudson & Co, Medal Bar for 1914/15 trio, Silver 1/D disc engraved 'LT C.D. Wyles 4th Hampshire Regt', 4x Hampshire Badges. One enamelled & silver engraved on the back '14th October 1917', Anglo Catholic Congress tin badge 1927. (qty)  Sword: an 1897 George V Pattern Infantry Officers sword by Henry Wilkinson of Pall Mall London. Number 46861 for 1914/15. Etched blade some age staining but no pitting. In its leather field service scabbard. Sword the property of Lieut. C.D WYLES 4th/Bn. Hampshire Regt. A good quality piece. SOLD WITH: His commission document in the Territorial Force to Christopher D. Wyles 2/LT. Territorial Force & dated 11.12.1914.  Water bottle: A private purchase water bottle in good | £50 - £55   |