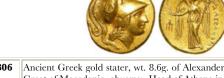

|            |
| 1801 | Ancient British gold stater of the Corieltauvi, Kite Type with diamond shaped box containing pellets, Spink 392, obverse:- Crude laureate head, almost blank, reverse:- Diamond shape clearly visible, containing 4 pellets, some flatness each side, F | £280 - £32 |
|      | Ancient British gold stater of the Corieltauvi, Kite Type with diamond shaped box containing pellets [this hardly visible], obverse:- Crude laureate head, almost blank, Spink 392, some flatness each side, F                                          | £280 - £32 |



very detailed tickets by Dr.R.Vezin, one stated 'rare in



this grade', F to NVF [6]

1806 Ancient Greek gold stater, wt. 8.6g. of Alexander III the Great of Macedonia, obverse:- Head of Athena in crested Corinthian helmet decorated with a serpent, reverse:-Nike standing left, holding ship's mast and wreath, legend behind, trident before, Sear 6702var., very light scuff from helmet edge down back of neck [hardly visible], GVF/EF



1807 Ancient Greek Ptolemaic Egypt silver tetradrachm of Ptolemy IX, Year 2 = 115 B.C., 12.7g, Alexandria Mint, toned VF, plus a copy of a Ptolemy XII coin.

£140 - £150

£110 - £130



|  | Ancient Greek Ptolemaic Egypt silver tetradrachm of Ptolemy XII, Year 28 = 53 B.C., 13.1g, toned aVF | £,60 - £,80 |
|--|------------------------------------------------------------------------------------------------------|------