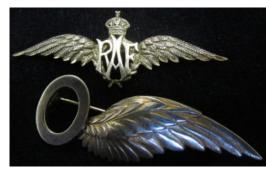

# The Lieut. C.D. Wyles Collection

| 1 | Assorted books former property of Lieut. C.D. Wyles 4                                                                                                                                                                                                                                                                                                                                                                                                                                                                                                                                                                                                                                                                                                                                                                                                                                                                 |             |
|---|-----------------------------------------------------------------------------------------------------------------------------------------------------------------------------------------------------------------------------------------------------------------------------------------------------------------------------------------------------------------------------------------------------------------------------------------------------------------------------------------------------------------------------------------------------------------------------------------------------------------------------------------------------------------------------------------------------------------------------------------------------------------------------------------------------------------------------------------------------------------------------------------------------------------------|-------------|
|   | Hants Regt. including: Tourists Guide To Kashmir,                                                                                                                                                                                                                                                                                                                                                                                                                                                                                                                                                                                                                                                                                                                                                                                                                                                                     |             |
|   | Our Indian Empire, Visitors Rules, Army Field Manage                                                                                                                                                                                                                                                                                                                                                                                                                                                                                                                                                                                                                                                                                                                                                                                                                                                                  |             |
|   | Book (unused), Game Laws in Kashmir State, How to                                                                                                                                                                                                                                                                                                                                                                                                                                                                                                                                                                                                                                                                                                                                                                                                                                                                     |             |
|   | speak Hindustani In A Month. Interesting lot. (qty)                                                                                                                                                                                                                                                                                                                                                                                                                                                                                                                                                                                                                                                                                                                                                                                                                                                                   | £20 - £25   |
| 2 | Box of small Hampshire Regiment brass badges as                                                                                                                                                                                                                                                                                                                                                                                                                                                                                                                                                                                                                                                                                                                                                                                                                                                                       |             |
|   | follows: 4 x brass with Hants badge overlaid - very                                                                                                                                                                                                                                                                                                                                                                                                                                                                                                                                                                                                                                                                                                                                                                                                                                                                   |             |
|   | attractive, 5 x brass crown over 'H', 2x Heart shaped                                                                                                                                                                                                                                                                                                                                                                                                                                                                                                                                                                                                                                                                                                                                                                                                                                                                 |             |
|   | clips, etc. Former property of Lt. C.D. Wyles                                                                                                                                                                                                                                                                                                                                                                                                                                                                                                                                                                                                                                                                                                                                                                                                                                                                         | £20 - £25   |
|   |                                                                                                                                                                                                                                                                                                                                                                                                                                                                                                                                                                                                                                                                                                                                                                                                                                                                                                                       |             |
| 3 | Converge Valing v. 9. Sides stoppilled ICD. Wides 4th                                                                                                                                                                                                                                                                                                                                                                                                                                                                                                                                                                                                                                                                                                                                                                                                                                                                 |             |
| 3 | Canvases Valises x 2. Sides stencilled 'C.D. Wyles 4th Hants Regt'. Good sound condition. Great War Vintage.                                                                                                                                                                                                                                                                                                                                                                                                                                                                                                                                                                                                                                                                                                                                                                                                          | £20 - £25   |
|   | Tame Teger Good found conditions Great (val 1 mages)                                                                                                                                                                                                                                                                                                                                                                                                                                                                                                                                                                                                                                                                                                                                                                                                                                                                  | 2-0 2-0     |
|   |                                                                                                                                                                                                                                                                                                                                                                                                                                                                                                                                                                                                                                                                                                                                                                                                                                                                                                                       |             |
| 4 | Documents relating to 2/LT. C. D. WYLES 4/BN                                                                                                                                                                                                                                                                                                                                                                                                                                                                                                                                                                                                                                                                                                                                                                                                                                                                          |             |
|   | Hants Regt. Commission document 2/LT. C.D.                                                                                                                                                                                                                                                                                                                                                                                                                                                                                                                                                                                                                                                                                                                                                                                                                                                                            |             |
|   | WYLES, Protection Certificate (officer), Demob form.                                                                                                                                                                                                                                                                                                                                                                                                                                                                                                                                                                                                                                                                                                                                                                                                                                                                  | C20 C40     |
|   | Photographs. Maps, Gun Licence, etc (qty)                                                                                                                                                                                                                                                                                                                                                                                                                                                                                                                                                                                                                                                                                                                                                                                                                                                                             | £30 - £40   |
|   |                                                                                                                                                                                                                                                                                                                                                                                                                                                                                                                                                                                                                                                                                                                                                                                                                                                                                                                       |             |
| 5 | Eastman negative album. Photos by Lt. C.D. Wyles.                                                                                                                                                                                                                                                                                                                                                                                                                                                                                                                                                                                                                                                                                                                                                                                                                                                                     |             |
|   | Approx 96 negatives with an index noting content.                                                                                                                                                                                                                                                                                                                                                                                                                                                                                                                                                                                                                                                                                                                                                                                                                                                                     |             |
|   | Photos of himself and various scenes of Indian life. PLUS                                                                                                                                                                                                                                                                                                                                                                                                                                                                                                                                                                                                                                                                                                                                                                                                                                                             |             |
|   | Kodak Negative Album with annotated index. Life in                                                                                                                                                                                                                                                                                                                                                                                                                                                                                                                                                                                                                                                                                                                                                                                                                                                                    |             |
|   | India and Mespot. Interesting archive. Viewing                                                                                                                                                                                                                                                                                                                                                                                                                                                                                                                                                                                                                                                                                                                                                                                                                                                                        | C40 C45     |
|   | recommended.                                                                                                                                                                                                                                                                                                                                                                                                                                                                                                                                                                                                                                                                                                                                                                                                                                                                                                          | £40 - £45   |
|   |                                                                                                                                                                                                                                                                                                                                                                                                                                                                                                                                                                                                                                                                                                                                                                                                                                                                                                                       |             |
| 6 | Large steel trunk with stencilled name 'C.D. WYLES                                                                                                                                                                                                                                                                                                                                                                                                                                                                                                                                                                                                                                                                                                                                                                                                                                                                    |             |
|   | HAMPSHIRE REGT', containing: Sleeping bag, service                                                                                                                                                                                                                                                                                                                                                                                                                                                                                                                                                                                                                                                                                                                                                                                                                                                                    |             |
|   | dress jacket with 4 blue & one red chevrons to R/Hand                                                                                                                                                                                                                                                                                                                                                                                                                                                                                                                                                                                                                                                                                                                                                                                                                                                                 |             |
|   | Sleeve with ribbon of 14/15 star. Tailored by Sullivan                                                                                                                                                                                                                                                                                                                                                                                                                                                                                                                                                                                                                                                                                                                                                                                                                                                                |             |
|   | Williams & Aitchison of Saville Row, London. (Size 2                                                                                                                                                                                                                                                                                                                                                                                                                                                                                                                                                                                                                                                                                                                                                                                                                                                                  |             |
|   | heights 5'7" & 8) name 'WYLES' in ink. Lieuts insignia.                                                                                                                                                                                                                                                                                                                                                                                                                                                                                                                                                                                                                                                                                                                                                                                                                                                               |             |
|   | Collar badges of Hants Regt & Hants R buttons, in                                                                                                                                                                                                                                                                                                                                                                                                                                                                                                                                                                                                                                                                                                                                                                                                                                                                     |             |
|   | exceptionally good condition. Pair of Khaki drill                                                                                                                                                                                                                                                                                                                                                                                                                                                                                                                                                                                                                                                                                                                                                                                                                                                                     |             |
|   | breeches with lace calf ties No label but top quality. pair of WW2 dated Khaki drill trousers stamped a circle '1B                                                                                                                                                                                                                                                                                                                                                                                                                                                                                                                                                                                                                                                                                                                                                                                                    |             |
|   | over 4 arrow 45 over B' VGC. Pair of Khaki drill                                                                                                                                                                                                                                                                                                                                                                                                                                                                                                                                                                                                                                                                                                                                                                                                                                                                      |             |
|   | trousers buttons stamped 'W.R.BURN TAILOR                                                                                                                                                                                                                                                                                                                                                                                                                                                                                                                                                                                                                                                                                                                                                                                                                                                                             |             |
|   | PARIS'. 2x pairs of unmarked khaki breeches. WW1                                                                                                                                                                                                                                                                                                                                                                                                                                                                                                                                                                                                                                                                                                                                                                                                                                                                      |             |
|   | Sam Browne belt with strap and pistol ammunition                                                                                                                                                                                                                                                                                                                                                                                                                                                                                                                                                                                                                                                                                                                                                                                                                                                                      |             |
|   | pouch, (some wear). Soft service dress Cap with Hants R.                                                                                                                                                                                                                                                                                                                                                                                                                                                                                                                                                                                                                                                                                                                                                                                                                                                              |             |
|   | cap badge (minor wear to top) Label of 'WHITEWAY                                                                                                                                                                                                                                                                                                                                                                                                                                                                                                                                                                                                                                                                                                                                                                                                                                                                      |             |
|   | LAIDLAW & Co LTD INDIA, BURMA, CEYLON,                                                                                                                                                                                                                                                                                                                                                                                                                                                                                                                                                                                                                                                                                                                                                                                                                                                                                |             |
|   | CHINA, & STRAITS SETTLEMENTS' name                                                                                                                                                                                                                                                                                                                                                                                                                                                                                                                                                                                                                                                                                                                                                                                                                                                                                    |             |
|   | 'WYLES' in ink. Cap is all complete with service wear                                                                                                                                                                                                                                                                                                                                                                                                                                                                                                                                                                                                                                                                                                                                                                                                                                                                 |             |
|   | overall. Khaki bush cap with label '6 7/8" Good                                                                                                                                                                                                                                                                                                                                                                                                                                                                                                                                                                                                                                                                                                                                                                                                                                                                       |             |
|   | condition. Gaberdine type belt. Small knapsack &                                                                                                                                                                                                                                                                                                                                                                                                                                                                                                                                                                                                                                                                                                                                                                                                                                                                      |             |
|   | associated piece of equipment. This is a fabulous collectors lot. A complete Great War Officer's kit in                                                                                                                                                                                                                                                                                                                                                                                                                                                                                                                                                                                                                                                                                                                                                                                                               |             |
|   | remarkable condition. It has been well stored and is in                                                                                                                                                                                                                                                                                                                                                                                                                                                                                                                                                                                                                                                                                                                                                                                                                                                               |             |
|   |                                                                                                                                                                                                                                                                                                                                                                                                                                                                                                                                                                                                                                                                                                                                                                                                                                                                                                                       |             |
|   | clean condition. Viewing highly recommended. (qty)                                                                                                                                                                                                                                                                                                                                                                                                                                                                                                                                                                                                                                                                                                                                                                                                                                                                    | £400 - £450 |
|   |                                                                                                                                                                                                                                                                                                                                                                                                                                                                                                                                                                                                                                                                                                                                                                                                                                                                                                                       | £400 - £450 |
| 7 | clean condition. Viewing highly recommended. (qty)                                                                                                                                                                                                                                                                                                                                                                                                                                                                                                                                                                                                                                                                                                                                                                                                                                                                    | £400 - £450 |
| 7 | clean condition. Viewing highly recommended. (qty)  Princess Mary's Gift Tin given to Lt. C.D. Wyles 4th                                                                                                                                                                                                                                                                                                                                                                                                                                                                                                                                                                                                                                                                                                                                                                                                              | £400 - £450 |
| 7 | clean condition. Viewing highly recommended. (qty)                                                                                                                                                                                                                                                                                                                                                                                                                                                                                                                                                                                                                                                                                                                                                                                                                                                                    | £400 - £450 |
| 7 | clean condition. Viewing highly recommended. (qty)  Princess Mary's Gift Tin given to Lt. C.D. Wyles 4th Hants containing the following items belonging to him: ARP Badges x 2 n box of issue, Police type whistle marked 'ARP' by Hudson & Co, Medal Bar for 1914/15                                                                                                                                                                                                                                                                                                                                                                                                                                                                                                                                                                                                                                                 | £400 - £450 |
| 7 | clean condition. Viewing highly recommended. (qty)  Princess Mary's Gift Tin given to Lt. C.D. Wyles 4th Hants containing the following items belonging to him: ARP Badges x 2 n box of issue, Police type whistle marked 'ARP' by Hudson & Co, Medal Bar for 1914/15 trio, Silver 1/D disc engraved 'LT C.D. Wyles 4th                                                                                                                                                                                                                                                                                                                                                                                                                                                                                                                                                                                               | £400 - £450 |
| 7 | Princess Mary's Gift Tin given to Lt. C.D. Wyles 4th Hants containing the following items belonging to him: ARP Badges x 2 n box of issue, Police type whistle marked 'ARP' by Hudson & Co, Medal Bar for 1914/15 trio, Silver 1/D disc engraved 'LT C.D. Wyles 4th Hampshire Regt', 4x Hampshire Badges. One enamelled                                                                                                                                                                                                                                                                                                                                                                                                                                                                                                                                                                                               | £400 - £450 |
| 7 | Princess Mary's Gift Tin given to Lt. C.D. Wyles 4th Hants containing the following items belonging to him: ARP Badges x 2 n box of issue, Police type whistle marked 'ARP' by Hudson & Co, Medal Bar for 1914/15 trio, Silver 1/D disc engraved 'LT C.D. Wyles 4th Hampshire Regt', 4x Hampshire Badges. One enamelled & silver engraved on the back '14th October 1917',                                                                                                                                                                                                                                                                                                                                                                                                                                                                                                                                            |             |
| 7 | Princess Mary's Gift Tin given to Lt. C.D. Wyles 4th Hants containing the following items belonging to him: ARP Badges x 2 n box of issue, Police type whistle marked 'ARP' by Hudson & Co, Medal Bar for 1914/15 trio, Silver 1/D disc engraved 'LT C.D. Wyles 4th Hampshire Regt', 4x Hampshire Badges. One enamelled                                                                                                                                                                                                                                                                                                                                                                                                                                                                                                                                                                                               | £50 - £55   |
| 7 | Princess Mary's Gift Tin given to Lt. C.D. Wyles 4th Hants containing the following items belonging to him: ARP Badges x 2 n box of issue, Police type whistle marked 'ARP' by Hudson & Co, Medal Bar for 1914/15 trio, Silver 1/D disc engraved 'LT C.D. Wyles 4th Hampshire Regt', 4x Hampshire Badges. One enamelled & silver engraved on the back '14th October 1917',                                                                                                                                                                                                                                                                                                                                                                                                                                                                                                                                            |             |
|   | Clean condition. Viewing highly recommended. (qty)  Princess Mary's Gift Tin given to Lt. C.D. Wyles 4th Hants containing the following items belonging to him: ARP Badges x 2 n box of issue, Police type whistle marked 'ARP' by Hudson & Co, Medal Bar for 1914/15 trio, Silver 1/D disc engraved 'LT C.D. Wyles 4th Hampshire Regt', 4x Hampshire Badges. One enamelled & silver engraved on the back '14th October 1917', Anglo Catholic Congress tin badge 1927. (qty)  Sword: an 1897 George V Pattern Infantry Officers                                                                                                                                                                                                                                                                                                                                                                                       |             |
|   | Clean condition. Viewing highly recommended. (qty)  Princess Mary's Gift Tin given to Lt. C.D. Wyles 4th Hants containing the following items belonging to him: ARP Badges x 2 n box of issue, Police type whistle marked 'ARP' by Hudson & Co, Medal Bar for 1914/15 trio, Silver 1/D disc engraved 'LT C.D. Wyles 4th Hampshire Regt', 4x Hampshire Badges. One enamelled & silver engraved on the back '14th October 1917', Anglo Catholic Congress tin badge 1927. (qty)  Sword: an 1897 George V Pattern Infantry Officers sword by Henry Wilkinson of Pall Mall London. Number                                                                                                                                                                                                                                                                                                                                  |             |
|   | Princess Mary's Gift Tin given to Lt. C.D. Wyles 4th Hants containing the following items belonging to him: ARP Badges x 2 n box of issue, Police type whistle marked 'ARP' by Hudson & Co, Medal Bar for 1914/15 trio, Silver 1/D disc engraved 'LT C.D. Wyles 4th Hampshire Regt', 4x Hampshire Badges. One enamelled & silver engraved on the back '14th October 1917', Anglo Catholic Congress tin badge 1927. (qty)  Sword: an 1897 George V Pattern Infantry Officers sword by Henry Wilkinson of Pall Mall London. Number 46861 for 1914/15. Etched blade some age staining but                                                                                                                                                                                                                                                                                                                                |             |
|   | Princess Mary's Gift Tin given to Lt. C.D. Wyles 4th Hants containing the following items belonging to him: ARP Badges x 2 n box of issue, Police type whistle marked 'ARP' by Hudson & Co, Medal Bar for 1914/15 trio, Silver 1/D disc engraved 'LT C.D. Wyles 4th Hampshire Regt', 4x Hampshire Badges. One enamelled & silver engraved on the back '14th October 1917', Anglo Catholic Congress tin badge 1927. (qty)  Sword: an 1897 George V Pattern Infantry Officers sword by Henry Wilkinson of Pall Mall London. Number 46861 for 1914/15. Etched blade some age staining but no pitting. In its leather field service scabbard. Sword the                                                                                                                                                                                                                                                                   |             |
|   | Princess Mary's Gift Tin given to Lt. C.D. Wyles 4th Hants containing the following items belonging to him: ARP Badges x 2 n box of issue, Police type whistle marked 'ARP' by Hudson & Co, Medal Bar for 1914/15 trio, Silver 1/D disc engraved 'LT C.D. Wyles 4th Hampshire Regt', 4x Hampshire Badges. One enamelled & silver engraved on the back '14th October 1917', Anglo Catholic Congress tin badge 1927. (qty)  Sword: an 1897 George V Pattern Infantry Officers sword by Henry Wilkinson of Pall Mall London. Number 46861 for 1914/15. Etched blade some age staining but no pitting. In its leather field service scabbard. Sword the property of Lieut. C.D WYLES 4th/Bn. Hampshire                                                                                                                                                                                                                    |             |
|   | Princess Mary's Gift Tin given to Lt. C.D. Wyles 4th Hants containing the following items belonging to him: ARP Badges x 2 n box of issue, Police type whistle marked 'ARP' by Hudson & Co, Medal Bar for 1914/15 trio, Silver 1/D disc engraved 'LT C.D. Wyles 4th Hampshire Regt', 4x Hampshire Badges. One enamelled & silver engraved on the back '14th October 1917', Anglo Catholic Congress tin badge 1927. (qty)  Sword: an 1897 George V Pattern Infantry Officers sword by Henry Wilkinson of Pall Mall London. Number 46861 for 1914/15. Etched blade some age staining but no pitting. In its leather field service scabbard. Sword the property of Lieut. C.D WYLES 4th/Bn. Hampshire Regt. A good quality piece. SOLD WITH: His                                                                                                                                                                         |             |
|   | Princess Mary's Gift Tin given to Lt. C.D. Wyles 4th Hants containing the following items belonging to him: ARP Badges x 2 n box of issue, Police type whistle marked 'ARP' by Hudson & Co, Medal Bar for 1914/15 trio, Silver 1/D disc engraved 'LT C.D. Wyles 4th Hampshire Regt', 4x Hampshire Badges. One enamelled & silver engraved on the back '14th October 1917', Anglo Catholic Congress tin badge 1927. (qty)  Sword: an 1897 George V Pattern Infantry Officers sword by Henry Wilkinson of Pall Mall London, Number 46861 for 1914/15. Etched blade some age staining but no pitting. In its leather field service scabbard. Sword the property of Lieut. C.D WYLES 4th/Bn. Hampshire Regt. A good quality piece. SOLD WITH: His commission document in the Territorial Force to                                                                                                                         |             |
| 8 | Princess Mary's Gift Tin given to Lt. C.D. Wyles 4th Hants containing the following items belonging to him: ARP Badges x 2 n box of issue, Police type whistle marked 'ARP' by Hudson & Co, Medal Bar for 1914/15 trio, Silver 1/D disc engraved 'LT C.D. Wyles 4th Hampshire Regt', 4x Hampshire Badges. One enamelled & silver engraved on the back '14th October 1917', Anglo Catholic Congress tin badge 1927. (qty)  Sword: an 1897 George V Pattern Infantry Officers sword by Henry Wilkinson of Pall Mall London. Number 46861 for 1914/15. Etched blade some age staining but no pitting. In its leather field service scabbard. Sword the property of Lieut. C.D WYLES 4th/Bn. Hampshire Regt. A good quality piece. SOLD WITH: His                                                                                                                                                                         |             |
|   | Princess Mary's Gift Tin given to Lt. C.D. Wyles 4th Hants containing the following items belonging to him: ARP Badges x 2 n box of issue, Police type whistle marked 'ARP' by Hudson & Co, Medal Bar for 1914/15 trio, Silver 1/D disc engraved 'LT C.D. Wyles 4th Hampshire Regt', 4x Hampshire Badges. One enamelled & silver engraved on the back '14th October 1917', Anglo Catholic Congress tin badge 1927. (qty)  Sword: an 1897 George V Pattern Infantry Officers sword by Henry Wilkinson of Pall Mall London. Number 46861 for 1914/15. Etched blade some age staining but no pitting. In its leather field service scabbard. Sword the property of Lieut. C.D WYLES 4th/Bn. Hampshire Regt. A good quality piece. SOLD WITH: His commission document in the Territorial Force to Christopher D. Wyles 2/LT. Territorial Force & dated                                                                    | £50 - £55   |
| 8 | Princess Mary's Gift Tin given to Lt. C.D. Wyles 4th Hants containing the following items belonging to him: ARP Badges x 2 n box of issue, Police type whistle marked 'ARP' by Hudson & Co, Medal Bar for 1914/15 trio, Silver 1/D disc engraved 'LT C.D. Wyles 4th Hampshire Regt', 4x Hampshire Badges. One enamelled & silver engraved on the back '14th October 1917', Anglo Catholic Congress tin badge 1927. (qty)  Sword: an 1897 George V Pattern Infantry Officers sword by Henry Wilkinson of Pall Mall London, Number 46861 for 1914/15. Etched blade some age staining but no pitting. In its leather field service scabbard. Sword the property of Lieut. C.D WYLES 4th/Bn. Hampshire Regt. A good quality piece. SOLD WITH: His commission document in the Territorial Force to Christopher D. Wyles 2/LT. Territorial Force & dated 11.12.1914.                                                        | £50 - £55   |
| 8 | Princess Mary's Gift Tin given to Lt. C.D. Wyles 4th Hants containing the following items belonging to him: ARP Badges x 2 n box of issue, Police type whistle marked 'ARP' by Hudson & Co, Medal Bar for 1914/15 trio, Silver 1/D disc engraved 'LT C.D. Wyles 4th Hampshire Regt', 4x Hampshire Badges. One enamelled & silver engraved on the back '14th October 1917', Anglo Catholic Congress tin badge 1927. (qty)  Sword: an 1897 George V Pattern Infantry Officers sword by Henry Wilkinson of Pall Mall London. Number 46861 for 1914/15. Etched blade some age staining but no pitting. In its leather field service scabbard. Sword the property of Lieut. C.D WYLES 4th/Bn. Hampshire Regt. A good quality piece. SOLD WITH: His commission document in the Territorial Force to Christopher D. Wyles 2/LT. Territorial Force & dated                                                                    | £50 - £55   |
| 8 | Princess Mary's Gift Tin given to Lt. C.D. Wyles 4th Hants containing the following items belonging to him: ARP Badges x 2 n box of issue, Police type whistle marked 'ARP' by Hudson & Co, Medal Bar for 1914/15 trio, Silver 1/D disc engraved 'LT C.D. Wyles 4th Hampshire Regt', 4x Hampshire Badges. One enamelled & silver engraved on the back '14th October 1917', Anglo Catholic Congress tin badge 1927. (qty)  Sword: an 1897 George V Pattern Infantry Officers sword by Henry Wilkinson of Pall Mall London. Number 46861 for 1914/15. Etched blade some age staining but no pitting. In its leather field service scabbard. Sword the property of Lieut. C.D WYLES 4th/Bn. Hampshire Regt. A good quality piece. SOLD WITH: His commission document in the Territorial Force to Christopher D. Wyles 2/LT. Territorial Force & dated 11.12.1914.  Water bottle: A private purchase water bottle in good | £50 - £55   |
|   | Princess Mary's Gift Tin given to Lt. C.D. Wyles 4th Hants containing the following items belonging to him: ARP Badges x 2 n box of issue, Police type whistle marked 'ARP' by Hudson & Co, Medal Bar for 1914/15 trio, Silver 1/D disc engraved 'LT C.D. Wyles 4th Hampshire Regt', 4x Hampshire Badges. One enamelled & silver engraved on the back '14th October 1917', Anglo Catholic Congress tin badge 1927. (qty)  Sword: an 1897 George V Pattern Infantry Officers sword by Henry Wilkinson of Pall Mall London. Number 46861 for 1914/15. Etched blade some age staining but no pitting. In its leather field service scabbard. Sword the property of Lieut. C.D WYLES 4th/Bn. Hampshire Regt. A good quality piece. SOLD WITH: His commission document in the Territorial Force to Christopher D. Wyles 2/LT. Territorial Force & dated 11.12.1914.  Water bottle: A private purchase water bottle in good | £50 - £55   |