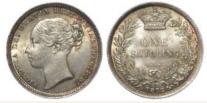

| £40 - £50   |
| 1640 | Shilling 1834 EF, graffiti on neck.                                                                               | £40 - £60   |



| 1641 | Shilling 1839 toned EF                          | £80 - £90   |
|------|-------------------------------------------------|-------------|
| 1642 | Shilling 1843 toned GVF                         | £40 - £50   |
| 1643 | Shilling 1849 AU, couple of tiny surface marks. | £150 - £200 |



| 1644 | Shilling 1854, rare date, Fine.     | £150 - £170 |
|------|-------------------------------------|-------------|
| 1645 | Shilling 1856 EF                    | £100 - £120 |
| 1646 | Shilling 1865, die 34, S.3905, GEF  | £90 - £120  |
| 1647 | Shilling 1868, die 25, S.3906A, GEF | £120 - £140 |



| 1648 | Shilling 1872 die no. 101, S.3906A, lightly toned AU, small edge flaw. | £120 - £140 |
|------|------------------------------------------------------------------------|-------------|
| 1649 | Shilling 1872, die 24, S.3906A, lightly toned EF                       | £60 - £80   |



| 1650 | Shilling 1873 dn 135 lightly toned EF     | £85 - £95  |
|------|-------------------------------------------|------------|
| 1651 | Shilling 1891 Unc (graded by NGC as MS63) | £60 - £70  |
| 1652 | Shilling 1903 GEF, a few contact marks.   | £80 - £100 |
| 1653 | Shilling 1906 GEF                         | £60 - £80  |
| 1654 | Shillings (2) 1723ssc GF with 1695 Fair   | £30 - £40  |

| 1655 | Shillings (2) 1816 AU and VF                                    | £40 - £50 |
|------|---------------