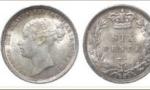

--------------------------|-----------|
| 1656 | Shillings (2) 1819 and 1820 VF                                  | £40 - £45 |
| 1657 | Shillings (2): 1696 Fine and 1711 nF                            | £40 - £50 |
| 1658 | Shillings (2): 1853 VF and 1856 nEF with a patch of corrosion.  | £50 - £70 |
| 1659 | Shillings (3): 1817 EF, 1819 toned GVF edge nick, and 1834 Fine | £40 - £50 |



| 1660 | Sixpence 1683 nEF         | £300 - £340 |
|------|---------------------------|-------------|
| 1661 | Sixpence 1697 (S3531) GVF | £80 - £90   |



Sixpence 1821 very small marks under magnification EF £120 - £140



1663 Sixpence 1844 large 44 GEF £100 - £120



 1664
 Sixpence 1852 EF nicely toned
 £90 - £110



Sixpence 1877 no die number, S.3911, lightly toned GEF, a few spots. **£40 - £50** 



| 1666 | Sixpence 1883 lightly toned GEF                                                             | £40 - £50   |
|------|---------------------------------------------------------------------------------------------|-------------|
| 1667 | Sixpence 1905 EF                                                                            | £30 - £40   |
| 1668 | Sixpences (2) 1868 (dn 8) aUnc with another 1866 (dn   39) VF                               | £250 - £280 |
| 1669 | Sixpences (3) 1897, 1901 & 1910 all GEF with a nice tone                                    | £80 - £100  |
| 1670 | Specimen set 1967 Halfcrown - Halfpenny with Sovereign included). Unc in a plush dated case | £160 - £180 |



Third Farthing 1827 Unc with much lustre on reverse £70 - £90

| 1672 | Twenty Pence 2008 und