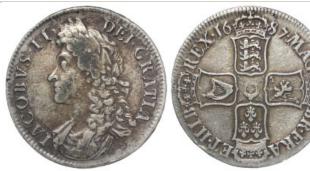

1 | Britannia Silver four coin set 2010 Proof FDC boxed as issued                                                | £70 - £90   |
| 1522 | Britannia Silver four coin set 2011 Proof FDC boxed as issued                                                | £70 - £90   |
| 1523 | Crown 1662 rose below bust, S.3350, VG                                                                       | £70 - £90   |
| 1524 | Crown 1668/5 (possibly) Vicesimo, S.3357, Fair.                                                              | £60 - £80   |
| 1525 | Crown 1676 V.Octavo, VG                                                                                      | £70 - £90   |
| 1526 | Crown 1680 T.Secundo, 4th bust, S.3359, nF                                                                   | £80 - £100  |



| 1527 | Crown 1687 Tertio, bold GF or better.           | £200 - £250 |
|------|-------------------------------------------------|-------------|
| 1528 | Crown 1687 Tertio, Fair/VG                      | £70 - £90   |
| 1529 | Crown 1695 Septimo, S.3470, Fine.               | £50 - £60   |
| 1530 | Crown 1708E near Fine small edge bruise obverse | £120 - £140 |

| 1531 | Crown 1820 bright GVF with a few light contact marks | £100 - £120 |
|------|------------------------------------------------------|-------------|
|      |                                                      |             |
| 1532 | Crown 1845 Cinq stops. GF                            | £50 - £55   |



| 1533 | Crown 1900 LXIII. aUnc (scarce in this high grade) | £250 - £300 |
|------|---------------------------------