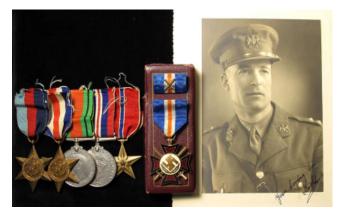

# The Lieut. C.D. Wyles Collection

| 1 | Assorted books former property of Lieut. C.D. Wyles 4                                                                                                                                                                                                                                                                                                                                                                                                                                                                                                                                                                                                                                                                                                                                                                                                                                                                 |             |
|---|-----------------------------------------------------------------------------------------------------------------------------------------------------------------------------------------------------------------------------------------------------------------------------------------------------------------------------------------------------------------------------------------------------------------------------------------------------------------------------------------------------------------------------------------------------------------------------------------------------------------------------------------------------------------------------------------------------------------------------------------------------------------------------------------------------------------------------------------------------------------------------------------------------------------------|-------------|
|   | Hants Regt. including: Tourists Guide To Kashmir,                                                                                                                                                                                                                                                                                                                                                                                                                                                                                                                                                                                                                                                                                                                                                                                                                                                                     |             |
|   | Our Indian Empire, Visitors Rules, Army Field Manage                                                                                                                                                                                                                                                                                                                                                                                                                                                                                                                                                                                                                                                                                                                                                                                                                                                                  |             |
|   | Book (unused), Game Laws in Kashmir State, How to                                                                                                                                                                                                                                                                                                                                                                                                                                                                                                                                                                                                                                                                                                                                                                                                                                                                     |             |
|   | speak Hindustani In A Month. Interesting lot. (qty)                                                                                                                                                                                                                                                                                                                                                                                                                                                                                                                                                                                                                                                                                                                                                                                                                                                                   | £20 - £25   |
| 2 | Box of small Hampshire Regiment brass badges as                                                                                                                                                                                                                                                                                                                                                                                                                                                                                                                                                                                                                                                                                                                                                                                                                                                                       |             |
|   | follows: 4 x brass with Hants badge overlaid - very                                                                                                                                                                                                                                                                                                                                                                                                                                                                                                                                                                                                                                                                                                                                                                                                                                                                   |             |
|   | attractive, 5 x brass crown over 'H', 2x Heart shaped                                                                                                                                                                                                                                                                                                                                                                                                                                                                                                                                                                                                                                                                                                                                                                                                                                                                 |             |
|   | clips, etc. Former property of Lt. C.D. Wyles                                                                                                                                                                                                                                                                                                                                                                                                                                                                                                                                                                                                                                                                                                                                                                                                                                                                         | £20 - £25   |
|   |                                                                                                                                                                                                                                                                                                                                                                                                                                                                                                                                                                                                                                                                                                                                                                                                                                                                                                                       |             |
| 3 | Converge Valing v. 9. Sides stoppilled ICD. Wides 4th                                                                                                                                                                                                                                                                                                                                                                                                                                                                                                                                                                                                                                                                                                                                                                                                                                                                 |             |
| 3 | Canvases Valises x 2. Sides stencilled 'C.D. Wyles 4th Hants Regt'. Good sound condition. Great War Vintage.                                                                                                                                                                                                                                                                                                                                                                                                                                                                                                                                                                                                                                                                                                                                                                                                          | £20 - £25   |
|   | Tame Teger Good found conditions Great (val 1 mages)                                                                                                                                                                                                                                                                                                                                                                                                                                                                                                                                                                                                                                                                                                                                                                                                                                                                  | 2-0 2-0     |
|   |                                                                                                                                                                                                                                                                                                                                                                                                                                                                                                                                                                                                                                                                                                                                                                                                                                                                                                                       |             |
| 4 | Documents relating to 2/LT. C. D. WYLES 4/BN                                                                                                                                                                                                                                                                                                                                                                                                                                                                                                                                                                                                                                                                                                                                                                                                                                                                          |             |
|   | Hants Regt. Commission document 2/LT. C.D.                                                                                                                                                                                                                                                                                                                                                                                                                                                                                                                                                                                                                                                                                                                                                                                                                                                                            |             |
|   | WYLES, Protection Certificate (officer), Demob form.                                                                                                                                                                                                                                                                                                                                                                                                                                                                                                                                                                                                                                                                                                                                                                                                                                                                  | C20 C40     |
|   | Photographs. Maps, Gun Licence, etc (qty)                                                                                                                                                                                                                                                                                                                                                                                                                                                                                                                                                                                                                                                                                                                                                                                                                                                                             | £30 - £40   |
|   |                                                                                                                                                                                                                                                                                                                                                                                                                                                                                                                                                                                                                                                                                                                                                                                                                                                                                                                       |             |
| 5 | Eastman negative album. Photos by Lt. C.D. Wyles.                                                                                                                                                                                                                                                                                                                                                                                                                                                                                                                                                                                                                                                                                                                                                                                                                                                                     |             |
|   | Approx 96 negatives with an index noting content.                                                                                                                                                                                                                                                                                                                                                                                                                                                                                                                                                                                                                                                                                                                                                                                                                                                                     |             |
|   | Photos of himself and various scenes of Indian life. PLUS                                                                                                                                                                                                                                                                                                                                                                                                                                                                                                                                                                                                                                                                                                                                                                                                                                                             |             |
|   | Kodak Negative Album with annotated index. Life in                                                                                                                                                                                                                                                                                                                                                                                                                                                                                                                                                                                                                                                                                                                                                                                                                                                                    |             |
|   | India and Mespot. Interesting archive. Viewing                                                                                                                                                                                                                                                                                                                                                                                                                                                                                                                                                                                                                                                                                                                                                                                                                                                                        | C40 C45     |
|   | recommended.                                                                                                                                                                                                                                                                                                                                                                                                                                                                                                                                                                                                                                                                                                                                                                                                                                                                                                          | £40 - £45   |
|   |                                                                                                                                                                                                                                                                                                                                                                                                                                                                                                                                                                                                                                                                                                                                                                                                                                                                                                                       |             |
| 6 | Large steel trunk with stencilled name 'C.D. WYLES                                                                                                                                                                                                                                                                                                                                                                                                                                                                                                                                                                                                                                                                                                                                                                                                                                                                    |             |
|   | HAMPSHIRE REGT', containing: Sleeping bag, service                                                                                                                                                                                                                                                                                                                                                                                                                                                                                                                                                                                                                                                                                                                                                                                                                                                                    |             |
|   | dress jacket with 4 blue & one red chevrons to R/Hand                                                                                                                                                                                                                                                                                                                                                                                                                                                                                                                                                                                                                                                                                                                                                                                                                                                                 |             |
|   | Sleeve with ribbon of 14/15 star. Tailored by Sullivan                                                                                                                                                                                                                                                                                                                                                                                                                                                                                                                                                                                                                                                                                                                                                                                                                                                                |             |
|   | Williams & Aitchison of Saville Row, London. (Size 2                                                                                                                                                                                                                                                                                                                                                                                                                                                                                                                                                                                                                                                                                                                                                                                                                                                                  |             |
|   | heights 5'7" & 8) name 'WYLES' in ink. Lieuts insignia.                                                                                                                                                                                                                                                                                                                                                                                                                                                                                                                                                                                                                                                                                                                                                                                                                                                               |             |
|   | Collar badges of Hants Regt & Hants R buttons, in                                                                                                                                                                                                                                                                                                                                                                                                                                                                                                                                                                                                                                                                                                                                                                                                                                                                     |             |
|   | exceptionally good condition. Pair of Khaki drill                                                                                                                                                                                                                                                                                                                                                                                                                                                                                                                                                                                                                                                                                                                                                                                                                                                                     |             |
|   | breeches with lace calf ties No label but top quality. pair of WW2 dated Khaki drill trousers stamped a circle '1B                                                                                                                                                                                                                                                                                                                                                                                                                                                                                                                                                                                                                                                                                                                                                                                                    |             |
|   | over 4 arrow 45 over B' VGC. Pair of Khaki drill                                                                                                                                                                                                                                                                                                                                                                                                                                                                                                                                                                                                                                                                                                                                                                                                                                                                      |             |
|   | trousers buttons stamped 'W.R.BURN TAILOR                                                                                                                                                                                                                                                                                                                                                                                                                                                                                                                                                                                                                                                                                                                                                                                                                                                                             |             |
|   | PARIS'. 2x pairs of unmarked khaki breeches. WW1                                                                                                                                                                                                                                                                                                                                                                                                                                                                                                                                                                                                                                                                                                                                                                                                                                                                      |             |
|   | Sam Browne belt with strap and pistol ammunition                                                                                                                                                                                                                                                                                                                                                                                                                                                                                                                                                                                                                                                                                                                                                                                                                                                                      |             |
|   | pouch, (some wear). Soft service dress Cap with Hants R.                                                                                                                                                                                                                                                                                                                                                                                                                                                                                                                                                                                                                                                                                                                                                                                                                                                              |             |
|   | cap badge (minor wear to top) Label of 'WHITEWAY                                                                                                                                                                                                                                                                                                                                                                                                                                                                                                                                                                                                                                                                                                                                                                                                                                                                      |             |
|   | LAIDLAW & Co LTD INDIA, BURMA, CEYLON,                                                                                                                                                                                                                                                                                                                                                                                                                                                                                                                                                                                                                                                                                                                                                                                                                                                                                |             |
|   | CHINA, & STRAITS SETTLEMENTS' name                                                                                                                                                                                                                                                                                                                                                                                                                                                                                                                                                                                                                                                                                                                                                                                                                                                                                    |             |
|   | 'WYLES' in ink. Cap is all complete with service wear                                                                                                                                                                                                                                                                                                                                                                                                                                                                                                                                                                                                                                                                                                                                                                                                                                                                 |             |
|   | overall. Khaki bush cap with label '6 7/8" Good                                                                                                                                                                                                                                                                                                                                                                                                                                                                                                                                                                                                                                                                                                                                                                                                                                                                       |             |
|   | condition. Gaberdine type belt. Small knapsack &                                                                                                                                                                                                                                                                                                                                                                                                                                                                                                                                                                                                                                                                                                                                                                                                                                                                      |             |
|   | associated piece of equipment. This is a fabulous collectors lot. A complete Great War Officer's kit in                                                                                                                                                                                                                                                                                                                                                                                                                                                                                                                                                                                                                                                                                                                                                                                                               |             |
|   | remarkable condition. It has been well stored and is in                                                                                                                                                                                                                                                                                                                                                                                                                                                                                                                                                                                                                                                                                                                                                                                                                                                               |             |
|   |                                                                                                                                                                                                                                                                                                                                                                                                                                                                                                                                                                                                                                                                                                                                                                                                                                                                                                                       |             |
|   | clean condition. Viewing highly recommended. (qty)                                                                                                                                                                                                                                                                                                                                                                                                                                                                                                                                                                                                                                                                                                                                                                                                                                                                    | £400 - £450 |
|   |                                                                                                                                                                                                                                                                                                                                                                                                                                                                                                                                                                                                                                                                                                                                                                                                                                                                                                                       | £400 - £450 |
| 7 | clean condition. Viewing highly recommended. (qty)                                                                                                                                                                                                                                                                                                                                                                                                                                                                                                                                                                                                                                                                                                                                                                                                                                                                    | £400 - £450 |
| 7 | clean condition. Viewing highly recommended. (qty)  Princess Mary's Gift Tin given to Lt. C.D. Wyles 4th                                                                                                                                                                                                                                                                                                                                                                                                                                                                                                                                                                                                                                                                                                                                                                                                              | £400 - £450 |
| 7 | clean condition. Viewing highly recommended. (qty)                                                                                                                                                                                                                                                                                                                                                                                                                                                                                                                                                                                                                                                                                                                                                                                                                                                                    | £400 - £450 |
| 7 | clean condition. Viewing highly recommended. (qty)  Princess Mary's Gift Tin given to Lt. C.D. Wyles 4th Hants containing the following items belonging to him: ARP Badges x 2 n box of issue, Police type whistle marked 'ARP' by Hudson & Co, Medal Bar for 1914/15                                                                                                                                                                                                                                                                                                                                                                                                                                                                                                                                                                                                                                                 | £400 - £450 |
| 7 | clean condition. Viewing highly recommended. (qty)  Princess Mary's Gift Tin given to Lt. C.D. Wyles 4th Hants containing the following items belonging to him: ARP Badges x 2 n box of issue, Police type whistle marked 'ARP' by Hudson & Co, Medal Bar for 1914/15 trio, Silver 1/D disc engraved 'LT C.D. Wyles 4th                                                                                                                                                                                                                                                                                                                                                                                                                                                                                                                                                                                               | £400 - £450 |
| 7 | Princess Mary's Gift Tin given to Lt. C.D. Wyles 4th Hants containing the following items belonging to him: ARP Badges x 2 n box of issue, Police type whistle marked 'ARP' by Hudson & Co, Medal Bar for 1914/15 trio, Silver 1/D disc engraved 'LT C.D. Wyles 4th Hampshire Regt', 4x Hampshire Badges. One enamelled                                                                                                                                                                                                                                                                                                                                                                                                                                                                                                                                                                                               | £400 - £450 |
| 7 | Princess Mary's Gift Tin given to Lt. C.D. Wyles 4th Hants containing the following items belonging to him: ARP Badges x 2 n box of issue, Police type whistle marked 'ARP' by Hudson & Co, Medal Bar for 1914/15 trio, Silver 1/D disc engraved 'LT C.D. Wyles 4th Hampshire Regt', 4x Hampshire Badges. One enamelled & silver engraved on the back '14th October 1917',                                                                                                                                                                                                                                                                                                                                                                                                                                                                                                                                            |             |
| 7 | Princess Mary's Gift Tin given to Lt. C.D. Wyles 4th Hants containing the following items belonging to him: ARP Badges x 2 n box of issue, Police type whistle marked 'ARP' by Hudson & Co, Medal Bar for 1914/15 trio, Silver 1/D disc engraved 'LT C.D. Wyles 4th Hampshire Regt', 4x Hampshire Badges. One enamelled                                                                                                                                                                                                                                                                                                                                                                                                                                                                                                                                                                                               | £50 - £55   |
| 7 | Princess Mary's Gift Tin given to Lt. C.D. Wyles 4th Hants containing the following items belonging to him: ARP Badges x 2 n box of issue, Police type whistle marked 'ARP' by Hudson & Co, Medal Bar for 1914/15 trio, Silver 1/D disc engraved 'LT C.D. Wyles 4th Hampshire Regt', 4x Hampshire Badges. One enamelled & silver engraved on the back '14th October 1917',                                                                                                                                                                                                                                                                                                                                                                                                                                                                                                                                            |             |
|   | Clean condition. Viewing highly recommended. (qty)  Princess Mary's Gift Tin given to Lt. C.D. Wyles 4th Hants containing the following items belonging to him: ARP Badges x 2 n box of issue, Police type whistle marked 'ARP' by Hudson & Co, Medal Bar for 1914/15 trio, Silver 1/D disc engraved 'LT C.D. Wyles 4th Hampshire Regt', 4x Hampshire Badges. One enamelled & silver engraved on the back '14th October 1917', Anglo Catholic Congress tin badge 1927. (qty)  Sword: an 1897 George V Pattern Infantry Officers                                                                                                                                                                                                                                                                                                                                                                                       |             |
|   | Clean condition. Viewing highly recommended. (qty)  Princess Mary's Gift Tin given to Lt. C.D. Wyles 4th Hants containing the following items belonging to him: ARP Badges x 2 n box of issue, Police type whistle marked 'ARP' by Hudson & Co, Medal Bar for 1914/15 trio, Silver 1/D disc engraved 'LT C.D. Wyles 4th Hampshire Regt', 4x Hampshire Badges. One enamelled & silver engraved on the back '14th October 1917', Anglo Catholic Congress tin badge 1927. (qty)  Sword: an 1897 George V Pattern Infantry Officers sword by Henry Wilkinson of Pall Mall London. Number                                                                                                                                                                                                                                                                                                                                  |             |
|   | Princess Mary's Gift Tin given to Lt. C.D. Wyles 4th Hants containing the following items belonging to him: ARP Badges x 2 n box of issue, Police type whistle marked 'ARP' by Hudson & Co, Medal Bar for 1914/15 trio, Silver 1/D disc engraved 'LT C.D. Wyles 4th Hampshire Regt', 4x Hampshire Badges. One enamelled & silver engraved on the back '14th October 1917', Anglo Catholic Congress tin badge 1927. (qty)  Sword: an 1897 George V Pattern Infantry Officers sword by Henry Wilkinson of Pall Mall London. Number 46861 for 1914/15. Etched blade some age staining but                                                                                                                                                                                                                                                                                                                                |             |
|   | Princess Mary's Gift Tin given to Lt. C.D. Wyles 4th Hants containing the following items belonging to him: ARP Badges x 2 n box of issue, Police type whistle marked 'ARP' by Hudson & Co, Medal Bar for 1914/15 trio, Silver 1/D disc engraved 'LT C.D. Wyles 4th Hampshire Regt', 4x Hampshire Badges. One enamelled & silver engraved on the back '14th October 1917', Anglo Catholic Congress tin badge 1927. (qty)  Sword: an 1897 George V Pattern Infantry Officers sword by Henry Wilkinson of Pall Mall London. Number 46861 for 1914/15. Etched blade some age staining but no pitting. In its leather field service scabbard. Sword the                                                                                                                                                                                                                                                                   |             |
|   | Princess Mary's Gift Tin given to Lt. C.D. Wyles 4th Hants containing the following items belonging to him: ARP Badges x 2 n box of issue, Police type whistle marked 'ARP' by Hudson & Co, Medal Bar for 1914/15 trio, Silver 1/D disc engraved 'LT C.D. Wyles 4th Hampshire Regt', 4x Hampshire Badges. One enamelled & silver engraved on the back '14th October 1917', Anglo Catholic Congress tin badge 1927. (qty)  Sword: an 1897 George V Pattern Infantry Officers sword by Henry Wilkinson of Pall Mall London. Number 46861 for 1914/15. Etched blade some age staining but no pitting. In its leather field service scabbard. Sword the property of Lieut. C.D WYLES 4th/Bn. Hampshire                                                                                                                                                                                                                    |             |
|   | Princess Mary's Gift Tin given to Lt. C.D. Wyles 4th Hants containing the following items belonging to him: ARP Badges x 2 n box of issue, Police type whistle marked 'ARP' by Hudson & Co, Medal Bar for 1914/15 trio, Silver 1/D disc engraved 'LT C.D. Wyles 4th Hampshire Regt', 4x Hampshire Badges. One enamelled & silver engraved on the back '14th October 1917', Anglo Catholic Congress tin badge 1927. (qty)  Sword: an 1897 George V Pattern Infantry Officers sword by Henry Wilkinson of Pall Mall London. Number 46861 for 1914/15. Etched blade some age staining but no pitting. In its leather field service scabbard. Sword the property of Lieut. C.D WYLES 4th/Bn. Hampshire Regt. A good quality piece. SOLD WITH: His                                                                                                                                                                         |             |
|   | Princess Mary's Gift Tin given to Lt. C.D. Wyles 4th Hants containing the following items belonging to him: ARP Badges x 2 n box of issue, Police type whistle marked 'ARP' by Hudson & Co, Medal Bar for 1914/15 trio, Silver 1/D disc engraved 'LT C.D. Wyles 4th Hampshire Regt', 4x Hampshire Badges. One enamelled & silver engraved on the back '14th October 1917', Anglo Catholic Congress tin badge 1927. (qty)  Sword: an 1897 George V Pattern Infantry Officers sword by Henry Wilkinson of Pall Mall London, Number 46861 for 1914/15. Etched blade some age staining but no pitting. In its leather field service scabbard. Sword the property of Lieut. C.D WYLES 4th/Bn. Hampshire Regt. A good quality piece. SOLD WITH: His commission document in the Territorial Force to                                                                                                                         |             |
| 8 | Princess Mary's Gift Tin given to Lt. C.D. Wyles 4th Hants containing the following items belonging to him: ARP Badges x 2 n box of issue, Police type whistle marked 'ARP' by Hudson & Co, Medal Bar for 1914/15 trio, Silver 1/D disc engraved 'LT C.D. Wyles 4th Hampshire Regt', 4x Hampshire Badges. One enamelled & silver engraved on the back '14th October 1917', Anglo Catholic Congress tin badge 1927. (qty)  Sword: an 1897 George V Pattern Infantry Officers sword by Henry Wilkinson of Pall Mall London. Number 46861 for 1914/15. Etched blade some age staining but no pitting. In its leather field service scabbard. Sword the property of Lieut. C.D WYLES 4th/Bn. Hampshire Regt. A good quality piece. SOLD WITH: His                                                                                                                                                                         |             |
|   | Princess Mary's Gift Tin given to Lt. C.D. Wyles 4th Hants containing the following items belonging to him: ARP Badges x 2 n box of issue, Police type whistle marked 'ARP' by Hudson & Co, Medal Bar for 1914/15 trio, Silver 1/D disc engraved 'LT C.D. Wyles 4th Hampshire Regt', 4x Hampshire Badges. One enamelled & silver engraved on the back '14th October 1917', Anglo Catholic Congress tin badge 1927. (qty)  Sword: an 1897 George V Pattern Infantry Officers sword by Henry Wilkinson of Pall Mall London. Number 46861 for 1914/15. Etched blade some age staining but no pitting. In its leather field service scabbard. Sword the property of Lieut. C.D WYLES 4th/Bn. Hampshire Regt. A good quality piece. SOLD WITH: His commission document in the Territorial Force to Christopher D. Wyles 2/LT. Territorial Force & dated                                                                    | £50 - £55   |
| 8 | Princess Mary's Gift Tin given to Lt. C.D. Wyles 4th Hants containing the following items belonging to him: ARP Badges x 2 n box of issue, Police type whistle marked 'ARP' by Hudson & Co, Medal Bar for 1914/15 trio, Silver 1/D disc engraved 'LT C.D. Wyles 4th Hampshire Regt', 4x Hampshire Badges. One enamelled & silver engraved on the back '14th October 1917', Anglo Catholic Congress tin badge 1927. (qty)  Sword: an 1897 George V Pattern Infantry Officers sword by Henry Wilkinson of Pall Mall London, Number 46861 for 1914/15. Etched blade some age staining but no pitting. In its leather field service scabbard. Sword the property of Lieut. C.D WYLES 4th/Bn. Hampshire Regt. A good quality piece. SOLD WITH: His commission document in the Territorial Force to Christopher D. Wyles 2/LT. Territorial Force & dated 11.12.1914.                                                        | £50 - £55   |
| 8 | Princess Mary's Gift Tin given to Lt. C.D. Wyles 4th Hants containing the following items belonging to him: ARP Badges x 2 n box of issue, Police type whistle marked 'ARP' by Hudson & Co, Medal Bar for 1914/15 trio, Silver 1/D disc engraved 'LT C.D. Wyles 4th Hampshire Regt', 4x Hampshire Badges. One enamelled & silver engraved on the back '14th October 1917', Anglo Catholic Congress tin badge 1927. (qty)  Sword: an 1897 George V Pattern Infantry Officers sword by Henry Wilkinson of Pall Mall London. Number 46861 for 1914/15. Etched blade some age staining but no pitting. In its leather field service scabbard. Sword the property of Lieut. C.D WYLES 4th/Bn. Hampshire Regt. A good quality piece. SOLD WITH: His commission document in the Territorial Force to Christopher D. Wyles 2/LT. Territorial Force & dated                                                                    | £50 - £55   |
| 8 | Princess Mary's Gift Tin given to Lt. C.D. Wyles 4th Hants containing the following items belonging to him: ARP Badges x 2 n box of issue, Police type whistle marked 'ARP' by Hudson & Co, Medal Bar for 1914/15 trio, Silver 1/D disc engraved 'LT C.D. Wyles 4th Hampshire Regt', 4x Hampshire Badges. One enamelled & silver engraved on the back '14th October 1917', Anglo Catholic Congress tin badge 1927. (qty)  Sword: an 1897 George V Pattern Infantry Officers sword by Henry Wilkinson of Pall Mall London. Number 46861 for 1914/15. Etched blade some age staining but no pitting. In its leather field service scabbard. Sword the property of Lieut. C.D WYLES 4th/Bn. Hampshire Regt. A good quality piece. SOLD WITH: His commission document in the Territorial Force to Christopher D. Wyles 2/LT. Territorial Force & dated 11.12.1914.  Water bottle: A private purchase water bottle in good | £50 - £55   |
|   | Princess Mary's Gift Tin given to Lt. C.D. Wyles 4th Hants containing the following items belonging to him: ARP Badges x 2 n box of issue, Police type whistle marked 'ARP' by Hudson & Co, Medal Bar for 1914/15 trio, Silver 1/D disc engraved 'LT C.D. Wyles 4th Hampshire Regt', 4x Hampshire Badges. One enamelled & silver engraved on the back '14th October 1917', Anglo Catholic Congress tin badge 1927. (qty)  Sword: an 1897 George V Pattern Infantry Officers sword by Henry Wilkinson of Pall Mall London. Number 46861 for 1914/15. Etched blade some age staining but no pitting. In its leather field service scabbard. Sword the property of Lieut. C.D WYLES 4th/Bn. Hampshire Regt. A good quality piece. SOLD WITH: His commission document in the Territorial Force to Christopher D. Wyles 2/LT. Territorial Force & dated 11.12.1914.  Water bottle: A private purchase water bottle in good | £50 - £55   |