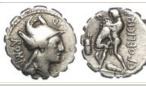

er and bronze 10 coins all authenticate by Numismatic Consultants from Norwich in 1979, of the 10, 7 still have their valuations which total £81, generally F to GF and including 4 of Egypt [10]                                                                                                                 | £50 - £60    |

| 1957 | Roman Republican denarii of Sex Pompeius Fostlus       |
|------|--------------------------------------------------------|
|      | c.B.C.137, RSC p.76, Pompeia 1, GVF, second of         |
|      | L.Rustius, c.83-71 B.C., RSC p.85, Rustia 1, test mark |
|      | on cheek and scuff betore bust, F/NVF and lastly of    |
|      | L.Papius, c.79 B.C., RSC P.71, Papia 1 with serrated   |
|      | edge, VF all with detailed tickets by Dr. Vezin [3]    |

£100 - £120



| 1958 | Roman Republican serrate silver denarius of C.Poblicius Q.f. c.80 B.C., helmeted bust of Roma, right / Hercules standing left, fighting Nemean Lion, Sear 308, good   |           |
|------|-----------------------------------------------------------------------------------------------------------------------------------------------------------------------|-----------|
|      | metal, VF                                                                                                                                                             | £50 - £60 |
| 1959 | Roman Republican silver denarius of Cn.Nerius of c.49<br>B.C., Bearded head of Saturn / Legionary eagle between<br>two standards, Sear 411, good metal, well centred, |           |
|      | scarce, GF