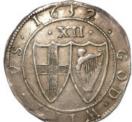

# The Lieut. C.D. Wyles Collection

| 1 | Assorted books former property of Lieut. C.D. Wyles 4                                                                                                                                                                                                                                                                                                                                                                                                                                                                                                                                                                                                                                                                                                                                                                                                                                                                 |             |
|---|-----------------------------------------------------------------------------------------------------------------------------------------------------------------------------------------------------------------------------------------------------------------------------------------------------------------------------------------------------------------------------------------------------------------------------------------------------------------------------------------------------------------------------------------------------------------------------------------------------------------------------------------------------------------------------------------------------------------------------------------------------------------------------------------------------------------------------------------------------------------------------------------------------------------------|-------------|
|   | Hants Regt. including: Tourists Guide To Kashmir,                                                                                                                                                                                                                                                                                                                                                                                                                                                                                                                                                                                                                                                                                                                                                                                                                                                                     |             |
|   | Our Indian Empire, Visitors Rules, Army Field Manage                                                                                                                                                                                                                                                                                                                                                                                                                                                                                                                                                                                                                                                                                                                                                                                                                                                                  |             |
|   | Book (unused), Game Laws in Kashmir State, How to                                                                                                                                                                                                                                                                                                                                                                                                                                                                                                                                                                                                                                                                                                                                                                                                                                                                     |             |
|   | speak Hindustani In A Month. Interesting lot. (qty)                                                                                                                                                                                                                                                                                                                                                                                                                                                                                                                                                                                                                                                                                                                                                                                                                                                                   | £20 - £25   |
| 2 | Box of small Hampshire Regiment brass badges as                                                                                                                                                                                                                                                                                                                                                                                                                                                                                                                                                                                                                                                                                                                                                                                                                                                                       |             |
|   | follows: 4 x brass with Hants badge overlaid - very                                                                                                                                                                                                                                                                                                                                                                                                                                                                                                                                                                                                                                                                                                                                                                                                                                                                   |             |
|   | attractive, 5 x brass crown over 'H', 2x Heart shaped                                                                                                                                                                                                                                                                                                                                                                                                                                                                                                                                                                                                                                                                                                                                                                                                                                                                 |             |
|   | clips, etc. Former property of Lt. C.D. Wyles                                                                                                                                                                                                                                                                                                                                                                                                                                                                                                                                                                                                                                                                                                                                                                                                                                                                         | £20 - £25   |
|   |                                                                                                                                                                                                                                                                                                                                                                                                                                                                                                                                                                                                                                                                                                                                                                                                                                                                                                                       |             |
| 3 | Converge Valing v. 9. Sides stoppilled ICD. Wides 4th                                                                                                                                                                                                                                                                                                                                                                                                                                                                                                                                                                                                                                                                                                                                                                                                                                                                 |             |
| 3 | Canvases Valises x 2. Sides stencilled 'C.D. Wyles 4th Hants Regt'. Good sound condition. Great War Vintage.                                                                                                                                                                                                                                                                                                                                                                                                                                                                                                                                                                                                                                                                                                                                                                                                          | £20 - £25   |
|   | Tame Teger Good found conditions Great (val 1 mages)                                                                                                                                                                                                                                                                                                                                                                                                                                                                                                                                                                                                                                                                                                                                                                                                                                                                  | 2-0 2-0     |
|   |                                                                                                                                                                                                                                                                                                                                                                                                                                                                                                                                                                                                                                                                                                                                                                                                                                                                                                                       |             |
| 4 | Documents relating to 2/LT. C. D. WYLES 4/BN                                                                                                                                                                                                                                                                                                                                                                                                                                                                                                                                                                                                                                                                                                                                                                                                                                                                          |             |
|   | Hants Regt. Commission document 2/LT. C.D.                                                                                                                                                                                                                                                                                                                                                                                                                                                                                                                                                                                                                                                                                                                                                                                                                                                                            |             |
|   | WYLES, Protection Certificate (officer), Demob form.                                                                                                                                                                                                                                                                                                                                                                                                                                                                                                                                                                                                                                                                                                                                                                                                                                                                  | C20 C40     |
|   | Photographs. Maps, Gun Licence, etc (qty)                                                                                                                                                                                                                                                                                                                                                                                                                                                                                                                                                                                                                                                                                                                                                                                                                                                                             | £30 - £40   |
|   |                                                                                                                                                                                                                                                                                                                                                                                                                                                                                                                                                                                                                                                                                                                                                                                                                                                                                                                       |             |
| 5 | Eastman negative album. Photos by Lt. C.D. Wyles.                                                                                                                                                                                                                                                                                                                                                                                                                                                                                                                                                                                                                                                                                                                                                                                                                                                                     |             |
|   | Approx 96 negatives with an index noting content.                                                                                                                                                                                                                                                                                                                                                                                                                                                                                                                                                                                                                                                                                                                                                                                                                                                                     |             |
|   | Photos of himself and various scenes of Indian life. PLUS                                                                                                                                                                                                                                                                                                                                                                                                                                                                                                                                                                                                                                                                                                                                                                                                                                                             |             |
|   | Kodak Negative Album with annotated index. Life in                                                                                                                                                                                                                                                                                                                                                                                                                                                                                                                                                                                                                                                                                                                                                                                                                                                                    |             |
|   | India and Mespot. Interesting archive. Viewing                                                                                                                                                                                                                                                                                                                                                                                                                                                                                                                                                                                                                                                                                                                                                                                                                                                                        | C40 C45     |
|   | recommended.                                                                                                                                                                                                                                                                                                                                                                                                                                                                                                                                                                                                                                                                                                                                                                                                                                                                                                          | £40 - £45   |
|   |                                                                                                                                                                                                                                                                                                                                                                                                                                                                                                                                                                                                                                                                                                                                                                                                                                                                                                                       |             |
| 6 | Large steel trunk with stencilled name 'C.D. WYLES                                                                                                                                                                                                                                                                                                                                                                                                                                                                                                                                                                                                                                                                                                                                                                                                                                                                    |             |
|   | HAMPSHIRE REGT', containing: Sleeping bag, service                                                                                                                                                                                                                                                                                                                                                                                                                                                                                                                                                                                                                                                                                                                                                                                                                                                                    |             |
|   | dress jacket with 4 blue & one red chevrons to R/Hand                                                                                                                                                                                                                                                                                                                                                                                                                                                                                                                                                                                                                                                                                                                                                                                                                                                                 |             |
|   | Sleeve with ribbon of 14/15 star. Tailored by Sullivan                                                                                                                                                                                                                                                                                                                                                                                                                                                                                                                                                                                                                                                                                                                                                                                                                                                                |             |
|   | Williams & Aitchison of Saville Row, London. (Size 2                                                                                                                                                                                                                                                                                                                                                                                                                                                                                                                                                                                                                                                                                                                                                                                                                                                                  |             |
|   | heights 5'7" & 8) name 'WYLES' in ink. Lieuts insignia.                                                                                                                                                                                                                                                                                                                                                                                                                                                                                                                                                                                                                                                                                                                                                                                                                                                               |             |
|   | Collar badges of Hants Regt & Hants R buttons, in                                                                                                                                                                                                                                                                                                                                                                                                                                                                                                                                                                                                                                                                                                                                                                                                                                                                     |             |
|   | exceptionally good condition. Pair of Khaki drill                                                                                                                                                                                                                                                                                                                                                                                                                                                                                                                                                                                                                                                                                                                                                                                                                                                                     |             |
|   | breeches with lace calf ties No label but top quality. pair of WW2 dated Khaki drill trousers stamped a circle '1B                                                                                                                                                                                                                                                                                                                                                                                                                                                                                                                                                                                                                                                                                                                                                                                                    |             |
|   | over 4 arrow 45 over B' VGC. Pair of Khaki drill                                                                                                                                                                                                                                                                                                                                                                                                                                                                                                                                                                                                                                                                                                                                                                                                                                                                      |             |
|   | trousers buttons stamped 'W.R.BURN TAILOR                                                                                                                                                                                                                                                                                                                                                                                                                                                                                                                                                                                                                                                                                                                                                                                                                                                                             |             |
|   | PARIS'. 2x pairs of unmarked khaki breeches. WW1                                                                                                                                                                                                                                                                                                                                                                                                                                                                                                                                                                                                                                                                                                                                                                                                                                                                      |             |
|   | Sam Browne belt with strap and pistol ammunition                                                                                                                                                                                                                                                                                                                                                                                                                                                                                                                                                                                                                                                                                                                                                                                                                                                                      |             |
|   | pouch, (some wear). Soft service dress Cap with Hants R.                                                                                                                                                                                                                                                                                                                                                                                                                                                                                                                                                                                                                                                                                                                                                                                                                                                              |             |
|   | cap badge (minor wear to top) Label of 'WHITEWAY                                                                                                                                                                                                                                                                                                                                                                                                                                                                                                                                                                                                                                                                                                                                                                                                                                                                      |             |
|   | LAIDLAW & Co LTD INDIA, BURMA, CEYLON,                                                                                                                                                                                                                                                                                                                                                                                                                                                                                                                                                                                                                                                                                                                                                                                                                                                                                |             |
|   | CHINA, & STRAITS SETTLEMENTS' name                                                                                                                                                                                                                                                                                                                                                                                                                                                                                                                                                                                                                                                                                                                                                                                                                                                                                    |             |
|   | 'WYLES' in ink. Cap is all complete with service wear                                                                                                                                                                                                                                                                                                                                                                                                                                                                                                                                                                                                                                                                                                                                                                                                                                                                 |             |
|   | overall. Khaki bush cap with label '6 7/8" Good                                                                                                                                                                                                                                                                                                                                                                                                                                                                                                                                                                                                                                                                                                                                                                                                                                                                       |             |
|   | condition. Gaberdine type belt. Small knapsack &                                                                                                                                                                                                                                                                                                                                                                                                                                                                                                                                                                                                                                                                                                                                                                                                                                                                      |             |
|   | associated piece of equipment. This is a fabulous collectors lot. A complete Great War Officer's kit in                                                                                                                                                                                                                                                                                                                                                                                                                                                                                                                                                                                                                                                                                                                                                                                                               |             |
|   | remarkable condition. It has been well stored and is in                                                                                                                                                                                                                                                                                                                                                                                                                                                                                                                                                                                                                                                                                                                                                                                                                                                               |             |
|   |                                                                                                                                                                                                                                                                                                                                                                                                                                                                                                                                                                                                                                                                                                                                                                                                                                                                                                                       |             |
|   | clean condition. Viewing highly recommended. (qty)                                                                                                                                                                                                                                                                                                                                                                                                                                                                                                                                                                                                                                                                                                                                                                                                                                                                    | £400 - £450 |
|   |                                                                                                                                                                                                                                                                                                                                                                                                                                                                                                                                                                                                                                                                                                                                                                                                                                                                                                                       | £400 - £450 |
| 7 | clean condition. Viewing highly recommended. (qty)                                                                                                                                                                                                                                                                                                                                                                                                                                                                                                                                                                                                                                                                                                                                                                                                                                                                    | £400 - £450 |
| 7 | clean condition. Viewing highly recommended. (qty)  Princess Mary's Gift Tin given to Lt. C.D. Wyles 4th                                                                                                                                                                                                                                                                                                                                                                                                                                                                                                                                                                                                                                                                                                                                                                                                              | £400 - £450 |
| 7 | clean condition. Viewing highly recommended. (qty)                                                                                                                                                                                                                                                                                                                                                                                                                                                                                                                                                                                                                                                                                                                                                                                                                                                                    | £400 - £450 |
| 7 | clean condition. Viewing highly recommended. (qty)  Princess Mary's Gift Tin given to Lt. C.D. Wyles 4th Hants containing the following items belonging to him: ARP Badges x 2 n box of issue, Police type whistle marked 'ARP' by Hudson & Co, Medal Bar for 1914/15                                                                                                                                                                                                                                                                                                                                                                                                                                                                                                                                                                                                                                                 | £400 - £450 |
| 7 | clean condition. Viewing highly recommended. (qty)  Princess Mary's Gift Tin given to Lt. C.D. Wyles 4th Hants containing the following items belonging to him: ARP Badges x 2 n box of issue, Police type whistle marked 'ARP' by Hudson & Co, Medal Bar for 1914/15 trio, Silver 1/D disc engraved 'LT C.D. Wyles 4th                                                                                                                                                                                                                                                                                                                                                                                                                                                                                                                                                                                               | £400 - £450 |
| 7 | Princess Mary's Gift Tin given to Lt. C.D. Wyles 4th Hants containing the following items belonging to him: ARP Badges x 2 n box of issue, Police type whistle marked 'ARP' by Hudson & Co, Medal Bar for 1914/15 trio, Silver 1/D disc engraved 'LT C.D. Wyles 4th Hampshire Regt', 4x Hampshire Badges. One enamelled                                                                                                                                                                                                                                                                                                                                                                                                                                                                                                                                                                                               | £400 - £450 |
| 7 | Princess Mary's Gift Tin given to Lt. C.D. Wyles 4th Hants containing the following items belonging to him: ARP Badges x 2 n box of issue, Police type whistle marked 'ARP' by Hudson & Co, Medal Bar for 1914/15 trio, Silver 1/D disc engraved 'LT C.D. Wyles 4th Hampshire Regt', 4x Hampshire Badges. One enamelled & silver engraved on the back '14th October 1917',                                                                                                                                                                                                                                                                                                                                                                                                                                                                                                                                            |             |
| 7 | Princess Mary's Gift Tin given to Lt. C.D. Wyles 4th Hants containing the following items belonging to him: ARP Badges x 2 n box of issue, Police type whistle marked 'ARP' by Hudson & Co, Medal Bar for 1914/15 trio, Silver 1/D disc engraved 'LT C.D. Wyles 4th Hampshire Regt', 4x Hampshire Badges. One enamelled                                                                                                                                                                                                                                                                                                                                                                                                                                                                                                                                                                                               | £50 - £55   |
| 7 | Princess Mary's Gift Tin given to Lt. C.D. Wyles 4th Hants containing the following items belonging to him: ARP Badges x 2 n box of issue, Police type whistle marked 'ARP' by Hudson & Co, Medal Bar for 1914/15 trio, Silver 1/D disc engraved 'LT C.D. Wyles 4th Hampshire Regt', 4x Hampshire Badges. One enamelled & silver engraved on the back '14th October 1917',                                                                                                                                                                                                                                                                                                                                                                                                                                                                                                                                            |             |
|   | Clean condition. Viewing highly recommended. (qty)  Princess Mary's Gift Tin given to Lt. C.D. Wyles 4th Hants containing the following items belonging to him: ARP Badges x 2 n box of issue, Police type whistle marked 'ARP' by Hudson & Co, Medal Bar for 1914/15 trio, Silver 1/D disc engraved 'LT C.D. Wyles 4th Hampshire Regt', 4x Hampshire Badges. One enamelled & silver engraved on the back '14th October 1917', Anglo Catholic Congress tin badge 1927. (qty)  Sword: an 1897 George V Pattern Infantry Officers                                                                                                                                                                                                                                                                                                                                                                                       |             |
|   | Clean condition. Viewing highly recommended. (qty)  Princess Mary's Gift Tin given to Lt. C.D. Wyles 4th Hants containing the following items belonging to him: ARP Badges x 2 n box of issue, Police type whistle marked 'ARP' by Hudson & Co, Medal Bar for 1914/15 trio, Silver 1/D disc engraved 'LT C.D. Wyles 4th Hampshire Regt', 4x Hampshire Badges. One enamelled & silver engraved on the back '14th October 1917', Anglo Catholic Congress tin badge 1927. (qty)  Sword: an 1897 George V Pattern Infantry Officers sword by Henry Wilkinson of Pall Mall London. Number                                                                                                                                                                                                                                                                                                                                  |             |
|   | Princess Mary's Gift Tin given to Lt. C.D. Wyles 4th Hants containing the following items belonging to him: ARP Badges x 2 n box of issue, Police type whistle marked 'ARP' by Hudson & Co, Medal Bar for 1914/15 trio, Silver 1/D disc engraved 'LT C.D. Wyles 4th Hampshire Regt', 4x Hampshire Badges. One enamelled & silver engraved on the back '14th October 1917', Anglo Catholic Congress tin badge 1927. (qty)  Sword: an 1897 George V Pattern Infantry Officers sword by Henry Wilkinson of Pall Mall London. Number 46861 for 1914/15. Etched blade some age staining but                                                                                                                                                                                                                                                                                                                                |             |
|   | Princess Mary's Gift Tin given to Lt. C.D. Wyles 4th Hants containing the following items belonging to him: ARP Badges x 2 n box of issue, Police type whistle marked 'ARP' by Hudson & Co, Medal Bar for 1914/15 trio, Silver 1/D disc engraved 'LT C.D. Wyles 4th Hampshire Regt', 4x Hampshire Badges. One enamelled & silver engraved on the back '14th October 1917', Anglo Catholic Congress tin badge 1927. (qty)  Sword: an 1897 George V Pattern Infantry Officers sword by Henry Wilkinson of Pall Mall London. Number 46861 for 1914/15. Etched blade some age staining but no pitting. In its leather field service scabbard. Sword the                                                                                                                                                                                                                                                                   |             |
|   | Princess Mary's Gift Tin given to Lt. C.D. Wyles 4th Hants containing the following items belonging to him: ARP Badges x 2 n box of issue, Police type whistle marked 'ARP' by Hudson & Co, Medal Bar for 1914/15 trio, Silver 1/D disc engraved 'LT C.D. Wyles 4th Hampshire Regt', 4x Hampshire Badges. One enamelled & silver engraved on the back '14th October 1917', Anglo Catholic Congress tin badge 1927. (qty)  Sword: an 1897 George V Pattern Infantry Officers sword by Henry Wilkinson of Pall Mall London. Number 46861 for 1914/15. Etched blade some age staining but no pitting. In its leather field service scabbard. Sword the property of Lieut. C.D WYLES 4th/Bn. Hampshire                                                                                                                                                                                                                    |             |
|   | Princess Mary's Gift Tin given to Lt. C.D. Wyles 4th Hants containing the following items belonging to him: ARP Badges x 2 n box of issue, Police type whistle marked 'ARP' by Hudson & Co, Medal Bar for 1914/15 trio, Silver 1/D disc engraved 'LT C.D. Wyles 4th Hampshire Regt', 4x Hampshire Badges. One enamelled & silver engraved on the back '14th October 1917', Anglo Catholic Congress tin badge 1927. (qty)  Sword: an 1897 George V Pattern Infantry Officers sword by Henry Wilkinson of Pall Mall London. Number 46861 for 1914/15. Etched blade some age staining but no pitting. In its leather field service scabbard. Sword the property of Lieut. C.D WYLES 4th/Bn. Hampshire Regt. A good quality piece. SOLD WITH: His                                                                                                                                                                         |             |
|   | Princess Mary's Gift Tin given to Lt. C.D. Wyles 4th Hants containing the following items belonging to him: ARP Badges x 2 n box of issue, Police type whistle marked 'ARP' by Hudson & Co, Medal Bar for 1914/15 trio, Silver 1/D disc engraved 'LT C.D. Wyles 4th Hampshire Regt', 4x Hampshire Badges. One enamelled & silver engraved on the back '14th October 1917', Anglo Catholic Congress tin badge 1927. (qty)  Sword: an 1897 George V Pattern Infantry Officers sword by Henry Wilkinson of Pall Mall London, Number 46861 for 1914/15. Etched blade some age staining but no pitting. In its leather field service scabbard. Sword the property of Lieut. C.D WYLES 4th/Bn. Hampshire Regt. A good quality piece. SOLD WITH: His commission document in the Territorial Force to                                                                                                                         |             |
| 8 | Princess Mary's Gift Tin given to Lt. C.D. Wyles 4th Hants containing the following items belonging to him: ARP Badges x 2 n box of issue, Police type whistle marked 'ARP' by Hudson & Co, Medal Bar for 1914/15 trio, Silver 1/D disc engraved 'LT C.D. Wyles 4th Hampshire Regt', 4x Hampshire Badges. One enamelled & silver engraved on the back '14th October 1917', Anglo Catholic Congress tin badge 1927. (qty)  Sword: an 1897 George V Pattern Infantry Officers sword by Henry Wilkinson of Pall Mall London. Number 46861 for 1914/15. Etched blade some age staining but no pitting. In its leather field service scabbard. Sword the property of Lieut. C.D WYLES 4th/Bn. Hampshire Regt. A good quality piece. SOLD WITH: His                                                                                                                                                                         |             |
|   | Princess Mary's Gift Tin given to Lt. C.D. Wyles 4th Hants containing the following items belonging to him: ARP Badges x 2 n box of issue, Police type whistle marked 'ARP' by Hudson & Co, Medal Bar for 1914/15 trio, Silver 1/D disc engraved 'LT C.D. Wyles 4th Hampshire Regt', 4x Hampshire Badges. One enamelled & silver engraved on the back '14th October 1917', Anglo Catholic Congress tin badge 1927. (qty)  Sword: an 1897 George V Pattern Infantry Officers sword by Henry Wilkinson of Pall Mall London. Number 46861 for 1914/15. Etched blade some age staining but no pitting. In its leather field service scabbard. Sword the property of Lieut. C.D WYLES 4th/Bn. Hampshire Regt. A good quality piece. SOLD WITH: His commission document in the Territorial Force to Christopher D. Wyles 2/LT. Territorial Force & dated                                                                    | £50 - £55   |
| 8 | Princess Mary's Gift Tin given to Lt. C.D. Wyles 4th Hants containing the following items belonging to him: ARP Badges x 2 n box of issue, Police type whistle marked 'ARP' by Hudson & Co, Medal Bar for 1914/15 trio, Silver 1/D disc engraved 'LT C.D. Wyles 4th Hampshire Regt', 4x Hampshire Badges. One enamelled & silver engraved on the back '14th October 1917', Anglo Catholic Congress tin badge 1927. (qty)  Sword: an 1897 George V Pattern Infantry Officers sword by Henry Wilkinson of Pall Mall London, Number 46861 for 1914/15. Etched blade some age staining but no pitting. In its leather field service scabbard. Sword the property of Lieut. C.D WYLES 4th/Bn. Hampshire Regt. A good quality piece. SOLD WITH: His commission document in the Territorial Force to Christopher D. Wyles 2/LT. Territorial Force & dated 11.12.1914.                                                        | £50 - £55   |
| 8 | Princess Mary's Gift Tin given to Lt. C.D. Wyles 4th Hants containing the following items belonging to him: ARP Badges x 2 n box of issue, Police type whistle marked 'ARP' by Hudson & Co, Medal Bar for 1914/15 trio, Silver 1/D disc engraved 'LT C.D. Wyles 4th Hampshire Regt', 4x Hampshire Badges. One enamelled & silver engraved on the back '14th October 1917', Anglo Catholic Congress tin badge 1927. (qty)  Sword: an 1897 George V Pattern Infantry Officers sword by Henry Wilkinson of Pall Mall London. Number 46861 for 1914/15. Etched blade some age staining but no pitting. In its leather field service scabbard. Sword the property of Lieut. C.D WYLES 4th/Bn. Hampshire Regt. A good quality piece. SOLD WITH: His commission document in the Territorial Force to Christopher D. Wyles 2/LT. Territorial Force & dated                                                                    | £50 - £55   |
| 8 | Princess Mary's Gift Tin given to Lt. C.D. Wyles 4th Hants containing the following items belonging to him: ARP Badges x 2 n box of issue, Police type whistle marked 'ARP' by Hudson & Co, Medal Bar for 1914/15 trio, Silver 1/D disc engraved 'LT C.D. Wyles 4th Hampshire Regt', 4x Hampshire Badges. One enamelled & silver engraved on the back '14th October 1917', Anglo Catholic Congress tin badge 1927. (qty)  Sword: an 1897 George V Pattern Infantry Officers sword by Henry Wilkinson of Pall Mall London. Number 46861 for 1914/15. Etched blade some age staining but no pitting. In its leather field service scabbard. Sword the property of Lieut. C.D WYLES 4th/Bn. Hampshire Regt. A good quality piece. SOLD WITH: His commission document in the Territorial Force to Christopher D. Wyles 2/LT. Territorial Force & dated 11.12.1914.  Water bottle: A private purchase water bottle in good | £50 - £55   |
|   | Princess Mary's Gift Tin given to Lt. C.D. Wyles 4th Hants containing the following items belonging to him: ARP Badges x 2 n box of issue, Police type whistle marked 'ARP' by Hudson & Co, Medal Bar for 1914/15 trio, Silver 1/D disc engraved 'LT C.D. Wyles 4th Hampshire Regt', 4x Hampshire Badges. One enamelled & silver engraved on the back '14th October 1917', Anglo Catholic Congress tin badge 1927. (qty)  Sword: an 1897 George V Pattern Infantry Officers sword by Henry Wilkinson of Pall Mall London. Number 46861 for 1914/15. Etched blade some age staining but no pitting. In its leather field service scabbard. Sword the property of Lieut. C.D WYLES 4th/Bn. Hampshire Regt. A good quality piece. SOLD WITH: His commission document in the Territorial Force to Christopher D. Wyles 2/LT. Territorial Force & dated 11.12.1914.  Water bottle: A private purchase water bottle in good | £50 - £55   |