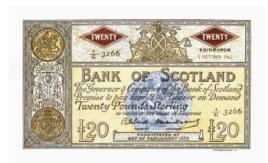

# Day 1: Saturday 15<sup>th</sup> November 2014 Two auction rooms:

| <u>Page</u> | Room 1 Order of Sale (9.30am)  | <u>Lot Numbers</u> |
|-------------|--------------------------------|--------------------|
| 4           | Lieut. C.D. Wyles Collection   | 1 - 10             |
| 4           | Medals & Militaria             | 11 - 880           |
| <u>Page</u> | Room 2 Order of Sale (10.30am) | <u>Lot Numbers</u> |
| 36          | Sporting Programmes & Ephemera | 881 - 1042         |
| 42          | Weapons                        | 1043 - 1195        |
| 48          | Banknotes                      | 1196 - 1317        |
| 54          | Exonumia (Tokens & Medallions) | 1318 - 1402        |