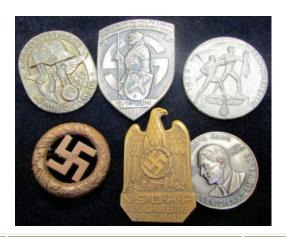

# The Lieut. C.D. Wyles Collection

| 1 | Assorted books former property of Lieut. C.D. Wyles 4                                                                                                                                                                                                                                                                                                                                                                                                                                                                                                                                                                                                                                                                                                                                                                                                                                                                 |             |
|---|-----------------------------------------------------------------------------------------------------------------------------------------------------------------------------------------------------------------------------------------------------------------------------------------------------------------------------------------------------------------------------------------------------------------------------------------------------------------------------------------------------------------------------------------------------------------------------------------------------------------------------------------------------------------------------------------------------------------------------------------------------------------------------------------------------------------------------------------------------------------------------------------------------------------------|-------------|
|   | Hants Regt. including: Tourists Guide To Kashmir,                                                                                                                                                                                                                                                                                                                                                                                                                                                                                                                                                                                                                                                                                                                                                                                                                                                                     |             |
|   | Our Indian Empire, Visitors Rules, Army Field Manage                                                                                                                                                                                                                                                                                                                                                                                                                                                                                                                                                                                                                                                                                                                                                                                                                                                                  |             |
|   | Book (unused), Game Laws in Kashmir State, How to                                                                                                                                                                                                                                                                                                                                                                                                                                                                                                                                                                                                                                                                                                                                                                                                                                                                     |             |
|   | speak Hindustani In A Month. Interesting lot. (qty)                                                                                                                                                                                                                                                                                                                                                                                                                                                                                                                                                                                                                                                                                                                                                                                                                                                                   | £20 - £25   |
| 2 | Box of small Hampshire Regiment brass badges as                                                                                                                                                                                                                                                                                                                                                                                                                                                                                                                                                                                                                                                                                                                                                                                                                                                                       |             |
|   | follows: 4 x brass with Hants badge overlaid - very                                                                                                                                                                                                                                                                                                                                                                                                                                                                                                                                                                                                                                                                                                                                                                                                                                                                   |             |
|   | attractive, 5 x brass crown over 'H', 2x Heart shaped                                                                                                                                                                                                                                                                                                                                                                                                                                                                                                                                                                                                                                                                                                                                                                                                                                                                 |             |
|   | clips, etc. Former property of Lt. C.D. Wyles                                                                                                                                                                                                                                                                                                                                                                                                                                                                                                                                                                                                                                                                                                                                                                                                                                                                         | £20 - £25   |
|   |                                                                                                                                                                                                                                                                                                                                                                                                                                                                                                                                                                                                                                                                                                                                                                                                                                                                                                                       |             |
| 3 | Converge Valing v. 9. Sides stoppilled ICD. Wides 4th                                                                                                                                                                                                                                                                                                                                                                                                                                                                                                                                                                                                                                                                                                                                                                                                                                                                 |             |
| 3 | Canvases Valises x 2. Sides stencilled 'C.D. Wyles 4th Hants Regt'. Good sound condition. Great War Vintage.                                                                                                                                                                                                                                                                                                                                                                                                                                                                                                                                                                                                                                                                                                                                                                                                          | £20 - £25   |
|   | Tame Teger Good found conditions Great (val 1 mages)                                                                                                                                                                                                                                                                                                                                                                                                                                                                                                                                                                                                                                                                                                                                                                                                                                                                  | 2-0 2-0     |
|   |                                                                                                                                                                                                                                                                                                                                                                                                                                                                                                                                                                                                                                                                                                                                                                                                                                                                                                                       |             |
| 4 | Documents relating to 2/LT. C. D. WYLES 4/BN                                                                                                                                                                                                                                                                                                                                                                                                                                                                                                                                                                                                                                                                                                                                                                                                                                                                          |             |
|   | Hants Regt. Commission document 2/LT. C.D.                                                                                                                                                                                                                                                                                                                                                                                                                                                                                                                                                                                                                                                                                                                                                                                                                                                                            |             |
|   | WYLES, Protection Certificate (officer), Demob form.                                                                                                                                                                                                                                                                                                                                                                                                                                                                                                                                                                                                                                                                                                                                                                                                                                                                  | C20 C40     |
|   | Photographs. Maps, Gun Licence, etc (qty)                                                                                                                                                                                                                                                                                                                                                                                                                                                                                                                                                                                                                                                                                                                                                                                                                                                                             | £30 - £40   |
|   |                                                                                                                                                                                                                                                                                                                                                                                                                                                                                                                                                                                                                                                                                                                                                                                                                                                                                                                       |             |
| 5 | Eastman negative album. Photos by Lt. C.D. Wyles.                                                                                                                                                                                                                                                                                                                                                                                                                                                                                                                                                                                                                                                                                                                                                                                                                                                                     |             |
|   | Approx 96 negatives with an index noting content.                                                                                                                                                                                                                                                                                                                                                                                                                                                                                                                                                                                                                                                                                                                                                                                                                                                                     |             |
|   | Photos of himself and various scenes of Indian life. PLUS                                                                                                                                                                                                                                                                                                                                                                                                                                                                                                                                                                                                                                                                                                                                                                                                                                                             |             |
|   | Kodak Negative Album with annotated index. Life in                                                                                                                                                                                                                                                                                                                                                                                                                                                                                                                                                                                                                                                                                                                                                                                                                                                                    |             |
|   | India and Mespot. Interesting archive. Viewing                                                                                                                                                                                                                                                                                                                                                                                                                                                                                                                                                                                                                                                                                                                                                                                                                                                                        | C40 C45     |
|   | recommended.                                                                                                                                                                                                                                                                                                                                                                                                                                                                                                                                                                                                                                                                                                                                                                                                                                                                                                          | £40 - £45   |
|   |                                                                                                                                                                                                                                                                                                                                                                                                                                                                                                                                                                                                                                                                                                                                                                                                                                                                                                                       |             |
| 6 | Large steel trunk with stencilled name 'C.D. WYLES                                                                                                                                                                                                                                                                                                                                                                                                                                                                                                                                                                                                                                                                                                                                                                                                                                                                    |             |
|   | HAMPSHIRE REGT', containing: Sleeping bag, service                                                                                                                                                                                                                                                                                                                                                                                                                                                                                                                                                                                                                                                                                                                                                                                                                                                                    |             |
|   | dress jacket with 4 blue & one red chevrons to R/Hand                                                                                                                                                                                                                                                                                                                                                                                                                                                                                                                                                                                                                                                                                                                                                                                                                                                                 |             |
|   | Sleeve with ribbon of 14/15 star. Tailored by Sullivan                                                                                                                                                                                                                                                                                                                                                                                                                                                                                                                                                                                                                                                                                                                                                                                                                                                                |             |
|   | Williams & Aitchison of Saville Row, London. (Size 2                                                                                                                                                                                                                                                                                                                                                                                                                                                                                                                                                                                                                                                                                                                                                                                                                                                                  |             |
|   | heights 5'7" & 8) name 'WYLES' in ink. Lieuts insignia.                                                                                                                                                                                                                                                                                                                                                                                                                                                                                                                                                                                                                                                                                                                                                                                                                                                               |             |
|   | Collar badges of Hants Regt & Hants R buttons, in                                                                                                                                                                                                                                                                                                                                                                                                                                                                                                                                                                                                                                                                                                                                                                                                                                                                     |             |
|   | exceptionally good condition. Pair of Khaki drill                                                                                                                                                                                                                                                                                                                                                                                                                                                                                                                                                                                                                                                                                                                                                                                                                                                                     |             |
|   | breeches with lace calf ties No label but top quality. pair of WW2 dated Khaki drill trousers stamped a circle '1B                                                                                                                                                                                                                                                                                                                                                                                                                                                                                                                                                                                                                                                                                                                                                                                                    |             |
|   | over 4 arrow 45 over B' VGC. Pair of Khaki drill                                                                                                                                                                                                                                                                                                                                                                                                                                                                                                                                                                                                                                                                                                                                                                                                                                                                      |             |
|   | trousers buttons stamped 'W.R.BURN TAILOR                                                                                                                                                                                                                                                                                                                                                                                                                                                                                                                                                                                                                                                                                                                                                                                                                                                                             |             |
|   | PARIS'. 2x pairs of unmarked khaki breeches. WW1                                                                                                                                                                                                                                                                                                                                                                                                                                                                                                                                                                                                                                                                                                                                                                                                                                                                      |             |
|   | Sam Browne belt with strap and pistol ammunition                                                                                                                                                                                                                                                                                                                                                                                                                                                                                                                                                                                                                                                                                                                                                                                                                                                                      |             |
|   | pouch, (some wear). Soft service dress Cap with Hants R.                                                                                                                                                                                                                                                                                                                                                                                                                                                                                                                                                                                                                                                                                                                                                                                                                                                              |             |
|   | cap badge (minor wear to top) Label of 'WHITEWAY                                                                                                                                                                                                                                                                                                                                                                                                                                                                                                                                                                                                                                                                                                                                                                                                                                                                      |             |
|   | LAIDLAW & Co LTD INDIA, BURMA, CEYLON,                                                                                                                                                                                                                                                                                                                                                                                                                                                                                                                                                                                                                                                                                                                                                                                                                                                                                |             |
|   | CHINA, & STRAITS SETTLEMENTS' name                                                                                                                                                                                                                                                                                                                                                                                                                                                                                                                                                                                                                                                                                                                                                                                                                                                                                    |             |
|   | 'WYLES' in ink. Cap is all complete with service wear                                                                                                                                                                                                                                                                                                                                                                                                                                                                                                                                                                                                                                                                                                                                                                                                                                                                 |             |
|   | overall. Khaki bush cap with label '6 7/8" Good                                                                                                                                                                                                                                                                                                                                                                                                                                                                                                                                                                                                                                                                                                                                                                                                                                                                       |             |
|   | condition. Gaberdine type belt. Small knapsack &                                                                                                                                                                                                                                                                                                                                                                                                                                                                                                                                                                                                                                                                                                                                                                                                                                                                      |             |
|   | associated piece of equipment. This is a fabulous collectors lot. A complete Great War Officer's kit in                                                                                                                                                                                                                                                                                                                                                                                                                                                                                                                                                                                                                                                                                                                                                                                                               |             |
|   | remarkable condition. It has been well stored and is in                                                                                                                                                                                                                                                                                                                                                                                                                                                                                                                                                                                                                                                                                                                                                                                                                                                               |             |
|   |                                                                                                                                                                                                                                                                                                                                                                                                                                                                                                                                                                                                                                                                                                                                                                                                                                                                                                                       |             |
|   | clean condition. Viewing highly recommended. (qty)                                                                                                                                                                                                                                                                                                                                                                                                                                                                                                                                                                                                                                                                                                                                                                                                                                                                    | £400 - £450 |
|   |                                                                                                                                                                                                                                                                                                                                                                                                                                                                                                                                                                                                                                                                                                                                                                                                                                                                                                                       | £400 - £450 |
| 7 | clean condition. Viewing highly recommended. (qty)                                                                                                                                                                                                                                                                                                                                                                                                                                                                                                                                                                                                                                                                                                                                                                                                                                                                    | £400 - £450 |
| 7 | clean condition. Viewing highly recommended. (qty)  Princess Mary's Gift Tin given to Lt. C.D. Wyles 4th                                                                                                                                                                                                                                                                                                                                                                                                                                                                                                                                                                                                                                                                                                                                                                                                              | £400 - £450 |
| 7 | clean condition. Viewing highly recommended. (qty)                                                                                                                                                                                                                                                                                                                                                                                                                                                                                                                                                                                                                                                                                                                                                                                                                                                                    | £400 - £450 |
| 7 | clean condition. Viewing highly recommended. (qty)  Princess Mary's Gift Tin given to Lt. C.D. Wyles 4th Hants containing the following items belonging to him: ARP Badges x 2 n box of issue, Police type whistle marked 'ARP' by Hudson & Co, Medal Bar for 1914/15                                                                                                                                                                                                                                                                                                                                                                                                                                                                                                                                                                                                                                                 | £400 - £450 |
| 7 | clean condition. Viewing highly recommended. (qty)  Princess Mary's Gift Tin given to Lt. C.D. Wyles 4th Hants containing the following items belonging to him: ARP Badges x 2 n box of issue, Police type whistle marked 'ARP' by Hudson & Co, Medal Bar for 1914/15 trio, Silver 1/D disc engraved 'LT C.D. Wyles 4th                                                                                                                                                                                                                                                                                                                                                                                                                                                                                                                                                                                               | £400 - £450 |
| 7 | Princess Mary's Gift Tin given to Lt. C.D. Wyles 4th Hants containing the following items belonging to him: ARP Badges x 2 n box of issue, Police type whistle marked 'ARP' by Hudson & Co, Medal Bar for 1914/15 trio, Silver 1/D disc engraved 'LT C.D. Wyles 4th Hampshire Regt', 4x Hampshire Badges. One enamelled                                                                                                                                                                                                                                                                                                                                                                                                                                                                                                                                                                                               | £400 - £450 |
| 7 | Princess Mary's Gift Tin given to Lt. C.D. Wyles 4th Hants containing the following items belonging to him: ARP Badges x 2 n box of issue, Police type whistle marked 'ARP' by Hudson & Co, Medal Bar for 1914/15 trio, Silver 1/D disc engraved 'LT C.D. Wyles 4th Hampshire Regt', 4x Hampshire Badges. One enamelled & silver engraved on the back '14th October 1917',                                                                                                                                                                                                                                                                                                                                                                                                                                                                                                                                            |             |
| 7 | Princess Mary's Gift Tin given to Lt. C.D. Wyles 4th Hants containing the following items belonging to him: ARP Badges x 2 n box of issue, Police type whistle marked 'ARP' by Hudson & Co, Medal Bar for 1914/15 trio, Silver 1/D disc engraved 'LT C.D. Wyles 4th Hampshire Regt', 4x Hampshire Badges. One enamelled                                                                                                                                                                                                                                                                                                                                                                                                                                                                                                                                                                                               | £50 - £55   |
| 7 | Princess Mary's Gift Tin given to Lt. C.D. Wyles 4th Hants containing the following items belonging to him: ARP Badges x 2 n box of issue, Police type whistle marked 'ARP' by Hudson & Co, Medal Bar for 1914/15 trio, Silver 1/D disc engraved 'LT C.D. Wyles 4th Hampshire Regt', 4x Hampshire Badges. One enamelled & silver engraved on the back '14th October 1917',                                                                                                                                                                                                                                                                                                                                                                                                                                                                                                                                            |             |
|   | Clean condition. Viewing highly recommended. (qty)  Princess Mary's Gift Tin given to Lt. C.D. Wyles 4th Hants containing the following items belonging to him: ARP Badges x 2 n box of issue, Police type whistle marked 'ARP' by Hudson & Co, Medal Bar for 1914/15 trio, Silver 1/D disc engraved 'LT C.D. Wyles 4th Hampshire Regt', 4x Hampshire Badges. One enamelled & silver engraved on the back '14th October 1917', Anglo Catholic Congress tin badge 1927. (qty)  Sword: an 1897 George V Pattern Infantry Officers                                                                                                                                                                                                                                                                                                                                                                                       |             |
|   | Clean condition. Viewing highly recommended. (qty)  Princess Mary's Gift Tin given to Lt. C.D. Wyles 4th Hants containing the following items belonging to him: ARP Badges x 2 n box of issue, Police type whistle marked 'ARP' by Hudson & Co, Medal Bar for 1914/15 trio, Silver 1/D disc engraved 'LT C.D. Wyles 4th Hampshire Regt', 4x Hampshire Badges. One enamelled & silver engraved on the back '14th October 1917', Anglo Catholic Congress tin badge 1927. (qty)  Sword: an 1897 George V Pattern Infantry Officers sword by Henry Wilkinson of Pall Mall London. Number                                                                                                                                                                                                                                                                                                                                  |             |
|   | Princess Mary's Gift Tin given to Lt. C.D. Wyles 4th Hants containing the following items belonging to him: ARP Badges x 2 n box of issue, Police type whistle marked 'ARP' by Hudson & Co, Medal Bar for 1914/15 trio, Silver 1/D disc engraved 'LT C.D. Wyles 4th Hampshire Regt', 4x Hampshire Badges. One enamelled & silver engraved on the back '14th October 1917', Anglo Catholic Congress tin badge 1927. (qty)  Sword: an 1897 George V Pattern Infantry Officers sword by Henry Wilkinson of Pall Mall London. Number 46861 for 1914/15. Etched blade some age staining but                                                                                                                                                                                                                                                                                                                                |             |
|   | Princess Mary's Gift Tin given to Lt. C.D. Wyles 4th Hants containing the following items belonging to him: ARP Badges x 2 n box of issue, Police type whistle marked 'ARP' by Hudson & Co, Medal Bar for 1914/15 trio, Silver 1/D disc engraved 'LT C.D. Wyles 4th Hampshire Regt', 4x Hampshire Badges. One enamelled & silver engraved on the back '14th October 1917', Anglo Catholic Congress tin badge 1927. (qty)  Sword: an 1897 George V Pattern Infantry Officers sword by Henry Wilkinson of Pall Mall London. Number 46861 for 1914/15. Etched blade some age staining but no pitting. In its leather field service scabbard. Sword the                                                                                                                                                                                                                                                                   |             |
|   | Princess Mary's Gift Tin given to Lt. C.D. Wyles 4th Hants containing the following items belonging to him: ARP Badges x 2 n box of issue, Police type whistle marked 'ARP' by Hudson & Co, Medal Bar for 1914/15 trio, Silver 1/D disc engraved 'LT C.D. Wyles 4th Hampshire Regt', 4x Hampshire Badges. One enamelled & silver engraved on the back '14th October 1917', Anglo Catholic Congress tin badge 1927. (qty)  Sword: an 1897 George V Pattern Infantry Officers sword by Henry Wilkinson of Pall Mall London. Number 46861 for 1914/15. Etched blade some age staining but no pitting. In its leather field service scabbard. Sword the property of Lieut. C.D WYLES 4th/Bn. Hampshire                                                                                                                                                                                                                    |             |
|   | Princess Mary's Gift Tin given to Lt. C.D. Wyles 4th Hants containing the following items belonging to him: ARP Badges x 2 n box of issue, Police type whistle marked 'ARP' by Hudson & Co, Medal Bar for 1914/15 trio, Silver 1/D disc engraved 'LT C.D. Wyles 4th Hampshire Regt', 4x Hampshire Badges. One enamelled & silver engraved on the back '14th October 1917', Anglo Catholic Congress tin badge 1927. (qty)  Sword: an 1897 George V Pattern Infantry Officers sword by Henry Wilkinson of Pall Mall London. Number 46861 for 1914/15. Etched blade some age staining but no pitting. In its leather field service scabbard. Sword the property of Lieut. C.D WYLES 4th/Bn. Hampshire Regt. A good quality piece. SOLD WITH: His                                                                                                                                                                         |             |
|   | Princess Mary's Gift Tin given to Lt. C.D. Wyles 4th Hants containing the following items belonging to him: ARP Badges x 2 n box of issue, Police type whistle marked 'ARP' by Hudson & Co, Medal Bar for 1914/15 trio, Silver 1/D disc engraved 'LT C.D. Wyles 4th Hampshire Regt', 4x Hampshire Badges. One enamelled & silver engraved on the back '14th October 1917', Anglo Catholic Congress tin badge 1927. (qty)  Sword: an 1897 George V Pattern Infantry Officers sword by Henry Wilkinson of Pall Mall London, Number 46861 for 1914/15. Etched blade some age staining but no pitting. In its leather field service scabbard. Sword the property of Lieut. C.D WYLES 4th/Bn. Hampshire Regt. A good quality piece. SOLD WITH: His commission document in the Territorial Force to                                                                                                                         |             |
| 8 | Princess Mary's Gift Tin given to Lt. C.D. Wyles 4th Hants containing the following items belonging to him: ARP Badges x 2 n box of issue, Police type whistle marked 'ARP' by Hudson & Co, Medal Bar for 1914/15 trio, Silver 1/D disc engraved 'LT C.D. Wyles 4th Hampshire Regt', 4x Hampshire Badges. One enamelled & silver engraved on the back '14th October 1917', Anglo Catholic Congress tin badge 1927. (qty)  Sword: an 1897 George V Pattern Infantry Officers sword by Henry Wilkinson of Pall Mall London. Number 46861 for 1914/15. Etched blade some age staining but no pitting. In its leather field service scabbard. Sword the property of Lieut. C.D WYLES 4th/Bn. Hampshire Regt. A good quality piece. SOLD WITH: His                                                                                                                                                                         |             |
|   | Princess Mary's Gift Tin given to Lt. C.D. Wyles 4th Hants containing the following items belonging to him: ARP Badges x 2 n box of issue, Police type whistle marked 'ARP' by Hudson & Co, Medal Bar for 1914/15 trio, Silver 1/D disc engraved 'LT C.D. Wyles 4th Hampshire Regt', 4x Hampshire Badges. One enamelled & silver engraved on the back '14th October 1917', Anglo Catholic Congress tin badge 1927. (qty)  Sword: an 1897 George V Pattern Infantry Officers sword by Henry Wilkinson of Pall Mall London. Number 46861 for 1914/15. Etched blade some age staining but no pitting. In its leather field service scabbard. Sword the property of Lieut. C.D WYLES 4th/Bn. Hampshire Regt. A good quality piece. SOLD WITH: His commission document in the Territorial Force to Christopher D. Wyles 2/LT. Territorial Force & dated                                                                    | £50 - £55   |
| 8 | Princess Mary's Gift Tin given to Lt. C.D. Wyles 4th Hants containing the following items belonging to him: ARP Badges x 2 n box of issue, Police type whistle marked 'ARP' by Hudson & Co, Medal Bar for 1914/15 trio, Silver 1/D disc engraved 'LT C.D. Wyles 4th Hampshire Regt', 4x Hampshire Badges. One enamelled & silver engraved on the back '14th October 1917', Anglo Catholic Congress tin badge 1927. (qty)  Sword: an 1897 George V Pattern Infantry Officers sword by Henry Wilkinson of Pall Mall London, Number 46861 for 1914/15. Etched blade some age staining but no pitting. In its leather field service scabbard. Sword the property of Lieut. C.D WYLES 4th/Bn. Hampshire Regt. A good quality piece. SOLD WITH: His commission document in the Territorial Force to Christopher D. Wyles 2/LT. Territorial Force & dated 11.12.1914.                                                        | £50 - £55   |
| 8 | Princess Mary's Gift Tin given to Lt. C.D. Wyles 4th Hants containing the following items belonging to him: ARP Badges x 2 n box of issue, Police type whistle marked 'ARP' by Hudson & Co, Medal Bar for 1914/15 trio, Silver 1/D disc engraved 'LT C.D. Wyles 4th Hampshire Regt', 4x Hampshire Badges. One enamelled & silver engraved on the back '14th October 1917', Anglo Catholic Congress tin badge 1927. (qty)  Sword: an 1897 George V Pattern Infantry Officers sword by Henry Wilkinson of Pall Mall London. Number 46861 for 1914/15. Etched blade some age staining but no pitting. In its leather field service scabbard. Sword the property of Lieut. C.D WYLES 4th/Bn. Hampshire Regt. A good quality piece. SOLD WITH: His commission document in the Territorial Force to Christopher D. Wyles 2/LT. Territorial Force & dated                                                                    | £50 - £55   |
| 8 | Princess Mary's Gift Tin given to Lt. C.D. Wyles 4th Hants containing the following items belonging to him: ARP Badges x 2 n box of issue, Police type whistle marked 'ARP' by Hudson & Co, Medal Bar for 1914/15 trio, Silver 1/D disc engraved 'LT C.D. Wyles 4th Hampshire Regt', 4x Hampshire Badges. One enamelled & silver engraved on the back '14th October 1917', Anglo Catholic Congress tin badge 1927. (qty)  Sword: an 1897 George V Pattern Infantry Officers sword by Henry Wilkinson of Pall Mall London. Number 46861 for 1914/15. Etched blade some age staining but no pitting. In its leather field service scabbard. Sword the property of Lieut. C.D WYLES 4th/Bn. Hampshire Regt. A good quality piece. SOLD WITH: His commission document in the Territorial Force to Christopher D. Wyles 2/LT. Territorial Force & dated 11.12.1914.  Water bottle: A private purchase water bottle in good | £50 - £55   |
|   | Princess Mary's Gift Tin given to Lt. C.D. Wyles 4th Hants containing the following items belonging to him: ARP Badges x 2 n box of issue, Police type whistle marked 'ARP' by Hudson & Co, Medal Bar for 1914/15 trio, Silver 1/D disc engraved 'LT C.D. Wyles 4th Hampshire Regt', 4x Hampshire Badges. One enamelled & silver engraved on the back '14th October 1917', Anglo Catholic Congress tin badge 1927. (qty)  Sword: an 1897 George V Pattern Infantry Officers sword by Henry Wilkinson of Pall Mall London. Number 46861 for 1914/15. Etched blade some age staining but no pitting. In its leather field service scabbard. Sword the property of Lieut. C.D WYLES 4th/Bn. Hampshire Regt. A good quality piece. SOLD WITH: His commission document in the Territorial Force to Christopher D. Wyles 2/LT. Territorial Force & dated 11.12.1914.  Water bottle: A private purchase water bottle in good | £50 - £55   |