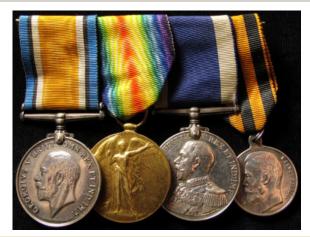

| £200 - £210 |



| 521 | Group to L.2184 H W Hancock O.S.1.RN. Medals - BWM & Victory Medal, GV Naval LSGC Medal and Russian Medal of St George No 1272844 (silver). Born Mexborough, Yorks. Mounted as worn VF (4)                        | £250 - £300       |
|-----|-------------------------------------------------------------------------------------------------------------------------------------------------------------------------------------------------------------------|-------------------|
| 522 | GRV Coronation medals full size and miniatures in fitted case minted by the Metropol Hotel London as a souvenir of the Coronation 1902                                                                            | <b>£40 - £4</b> 5 |
| 523 | GRV Photos of the King Queen Elizabeth & Margaret inspecting troops at