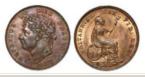

- £110



Sixpence 1877 no die number, S.3911, lightly toned GEF, a few spots. **£40 - £50** 



| 1666 | Sixpence 1883 lightly toned GEF                                                             | £40 - £50   |
|------|---------------------------------------------------------------------------------------------|-------------|
| 1667 | Sixpence 1905 EF                                                                            | £30 - £40   |
| 1668 | Sixpences (2) 1868 (dn 8) aUnc with another 1866 (dn   39) VF                               | £250 - £280 |
| 1669 | Sixpences (3) 1897, 1901 & 1910 all GEF with a nice tone                                    | £80 - £100  |
| 1670 | Specimen set 1967 Halfcrown - Halfpenny with Sovereign included). Unc in a plush dated case | £160 - £180 |



Third Farthing 1827 Unc with much lustre on reverse £70 - £90

| 1672 | Twenty Pence 2008 undated issue EF            | £30 - £35  |
|------|-----------------------------------------------|------------|
| 1673 | Twopence 1797 copper cartwheel VF             | £50 - £70  |
| 1674 | Twopence 1797 copper cartwheel VF, edge nick. | £90 - £110 |



| 1675 | Twopence 1797 GEF a few light toning spots but with some traces of lustre still remaining |             |
|------|-------------------------------------------------------------------------------------------|-------------|
|      | some traces of lustre still remaining                                                     | £200 - £300 |
| 1676 | Twopence 1797 GVF/nEF                                                                     | £150 -