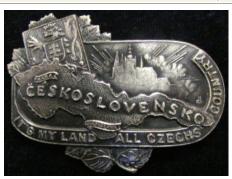

he served stated by vendor in the City of London and therefore would have witnessed many    |           |



| 353 | First Aid Nursing Yeomanry silver officers badge, reverse stamped '51' and 'TENT'. Rare                           | £140 - £160 |
|-----|-------------------------------------------------------------------------------------------------------------------|-------------|
| 354 | First Lanarkshire R.V.C. Victorian helmet badge, blackened                                                        | £25 - £30   |
| 355 | First Surrey Rifle Volunteers bronze Medal "Bisley Series Won by Pte N Ireland F. Co. 1901". GVF cased            | £20 - £25   |
| 356 | Framed - large old battle scene print - Birds Eye View of the Battle of Tel-El-Kebir. (Buyer collects) No Reserve | £20 - £22   |



| 357 | Free Ceskoslovensko British Badge, maker marked                                                                                                                | £20 - £25   |
|-----|----------------------------------------------------------------------------------------------------------------------------------------------------------------|-------------|
| 358 | French 19th Century medal award documents for the Medalle Militaire 20-9-1861 Legion d'Honneur 20-3-1864 five documents all relating to the same soldier       | £80 - £85   |
| 359 | French Croix de Guerre's 1914-1918 with Star to ribbon, 1914-1915 with Star to ribbon, 1914-1915 with 6x stars to ribbon, and 1914-1915 with Palm citation (4) | £45 - £50   |
| 360 | French Military and Civil Medals from cWW1 to post WW2, so