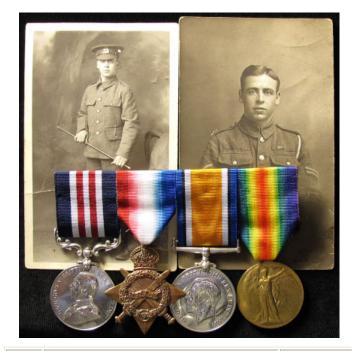

# The Lieut. C.D. Wyles Collection

| 1 | Assorted books former property of Lieut. C.D. Wyles 4                                                                                                                                                                                                                                                                                                                                                                                                                                                                                                                                                                                                                                                                                                                                                                                                                                                                 |             |
|---|-----------------------------------------------------------------------------------------------------------------------------------------------------------------------------------------------------------------------------------------------------------------------------------------------------------------------------------------------------------------------------------------------------------------------------------------------------------------------------------------------------------------------------------------------------------------------------------------------------------------------------------------------------------------------------------------------------------------------------------------------------------------------------------------------------------------------------------------------------------------------------------------------------------------------|-------------|
|   | Hants Regt. including: Tourists Guide To Kashmir,                                                                                                                                                                                                                                                                                                                                                                                                                                                                                                                                                                                                                                                                                                                                                                                                                                                                     |             |
|   | Our Indian Empire, Visitors Rules, Army Field Manage                                                                                                                                                                                                                                                                                                                                                                                                                                                                                                                                                                                                                                                                                                                                                                                                                                                                  |             |
|   | Book (unused), Game Laws in Kashmir State, How to                                                                                                                                                                                                                                                                                                                                                                                                                                                                                                                                                                                                                                                                                                                                                                                                                                                                     |             |
|   | speak Hindustani In A Month. Interesting lot. (qty)                                                                                                                                                                                                                                                                                                                                                                                                                                                                                                                                                                                                                                                                                                                                                                                                                                                                   | £20 - £25   |
| 2 | Box of small Hampshire Regiment brass badges as                                                                                                                                                                                                                                                                                                                                                                                                                                                                                                                                                                                                                                                                                                                                                                                                                                                                       |             |
|   | follows: 4 x brass with Hants badge overlaid - very                                                                                                                                                                                                                                                                                                                                                                                                                                                                                                                                                                                                                                                                                                                                                                                                                                                                   |             |
|   | attractive, 5 x brass crown over 'H', 2x Heart shaped                                                                                                                                                                                                                                                                                                                                                                                                                                                                                                                                                                                                                                                                                                                                                                                                                                                                 |             |
|   | clips, etc. Former property of Lt. C.D. Wyles                                                                                                                                                                                                                                                                                                                                                                                                                                                                                                                                                                                                                                                                                                                                                                                                                                                                         | £20 - £25   |
|   |                                                                                                                                                                                                                                                                                                                                                                                                                                                                                                                                                                                                                                                                                                                                                                                                                                                                                                                       |             |
| 3 | Converge Valing v. 9. Sides stoppilled ICD. Wides 4th                                                                                                                                                                                                                                                                                                                                                                                                                                                                                                                                                                                                                                                                                                                                                                                                                                                                 |             |
| 3 | Canvases Valises x 2. Sides stencilled 'C.D. Wyles 4th Hants Regt'. Good sound condition. Great War Vintage.                                                                                                                                                                                                                                                                                                                                                                                                                                                                                                                                                                                                                                                                                                                                                                                                          | £20 - £25   |
|   | Tame Teger Good found conditions Great (val 1 mages)                                                                                                                                                                                                                                                                                                                                                                                                                                                                                                                                                                                                                                                                                                                                                                                                                                                                  | 2-0 2-0     |
|   |                                                                                                                                                                                                                                                                                                                                                                                                                                                                                                                                                                                                                                                                                                                                                                                                                                                                                                                       |             |
| 4 | Documents relating to 2/LT. C. D. WYLES 4/BN                                                                                                                                                                                                                                                                                                                                                                                                                                                                                                                                                                                                                                                                                                                                                                                                                                                                          |             |
|   | Hants Regt. Commission document 2/LT. C.D.                                                                                                                                                                                                                                                                                                                                                                                                                                                                                                                                                                                                                                                                                                                                                                                                                                                                            |             |
|   | WYLES, Protection Certificate (officer), Demob form.                                                                                                                                                                                                                                                                                                                                                                                                                                                                                                                                                                                                                                                                                                                                                                                                                                                                  | C20 C40     |
|   | Photographs. Maps, Gun Licence, etc (qty)                                                                                                                                                                                                                                                                                                                                                                                                                                                                                                                                                                                                                                                                                                                                                                                                                                                                             | £30 - £40   |
|   |                                                                                                                                                                                                                                                                                                                                                                                                                                                                                                                                                                                                                                                                                                                                                                                                                                                                                                                       |             |
| 5 | Eastman negative album. Photos by Lt. C.D. Wyles.                                                                                                                                                                                                                                                                                                                                                                                                                                                                                                                                                                                                                                                                                                                                                                                                                                                                     |             |
|   | Approx 96 negatives with an index noting content.                                                                                                                                                                                                                                                                                                                                                                                                                                                                                                                                                                                                                                                                                                                                                                                                                                                                     |             |
|   | Photos of himself and various scenes of Indian life. PLUS                                                                                                                                                                                                                                                                                                                                                                                                                                                                                                                                                                                                                                                                                                                                                                                                                                                             |             |
|   | Kodak Negative Album with annotated index. Life in                                                                                                                                                                                                                                                                                                                                                                                                                                                                                                                                                                                                                                                                                                                                                                                                                                                                    |             |
|   | India and Mespot. Interesting archive. Viewing                                                                                                                                                                                                                                                                                                                                                                                                                                                                                                                                                                                                                                                                                                                                                                                                                                                                        | C40 C45     |
|   | recommended.                                                                                                                                                                                                                                                                                                                                                                                                                                                                                                                                                                                                                                                                                                                                                                                                                                                                                                          | £40 - £45   |
|   |                                                                                                                                                                                                                                                                                                                                                                                                                                                                                                                                                                                                                                                                                                                                                                                                                                                                                                                       |             |
| 6 | Large steel trunk with stencilled name 'C.D. WYLES                                                                                                                                                                                                                                                                                                                                                                                                                                                                                                                                                                                                                                                                                                                                                                                                                                                                    |             |
|   | HAMPSHIRE REGT', containing: Sleeping bag, service                                                                                                                                                                                                                                                                                                                                                                                                                                                                                                                                                                                                                                                                                                                                                                                                                                                                    |             |
|   | dress jacket with 4 blue & one red chevrons to R/Hand                                                                                                                                                                                                                                                                                                                                                                                                                                                                                                                                                                                                                                                                                                                                                                                                                                                                 |             |
|   | Sleeve with ribbon of 14/15 star. Tailored by Sullivan                                                                                                                                                                                                                                                                                                                                                                                                                                                                                                                                                                                                                                                                                                                                                                                                                                                                |             |
|   | Williams & Aitchison of Saville Row, London. (Size 2                                                                                                                                                                                                                                                                                                                                                                                                                                                                                                                                                                                                                                                                                                                                                                                                                                                                  |             |
|   | heights 5'7" & 8) name 'WYLES' in ink. Lieuts insignia.                                                                                                                                                                                                                                                                                                                                                                                                                                                                                                                                                                                                                                                                                                                                                                                                                                                               |             |
|   | Collar badges of Hants Regt & Hants R buttons, in                                                                                                                                                                                                                                                                                                                                                                                                                                                                                                                                                                                                                                                                                                                                                                                                                                                                     |             |
|   | exceptionally good condition. Pair of Khaki drill                                                                                                                                                                                                                                                                                                                                                                                                                                                                                                                                                                                                                                                                                                                                                                                                                                                                     |             |
|   | breeches with lace calf ties No label but top quality. pair of WW2 dated Khaki drill trousers stamped a circle '1B                                                                                                                                                                                                                                                                                                                                                                                                                                                                                                                                                                                                                                                                                                                                                                                                    |             |
|   | over 4 arrow 45 over B' VGC. Pair of Khaki drill                                                                                                                                                                                                                                                                                                                                                                                                                                                                                                                                                                                                                                                                                                                                                                                                                                                                      |             |
|   | trousers buttons stamped 'W.R.BURN TAILOR                                                                                                                                                                                                                                                                                                                                                                                                                                                                                                                                                                                                                                                                                                                                                                                                                                                                             |             |
|   | PARIS'. 2x pairs of unmarked khaki breeches. WW1                                                                                                                                                                                                                                                                                                                                                                                                                                                                                                                                                                                                                                                                                                                                                                                                                                                                      |             |
|   | Sam Browne belt with strap and pistol ammunition                                                                                                                                                                                                                                                                                                                                                                                                                                                                                                                                                                                                                                                                                                                                                                                                                                                                      |             |
|   | pouch, (some wear). Soft service dress Cap with Hants R.                                                                                                                                                                                                                                                                                                                                                                                                                                                                                                                                                                                                                                                                                                                                                                                                                                                              |             |
|   | cap badge (minor wear to top) Label of 'WHITEWAY                                                                                                                                                                                                                                                                                                                                                                                                                                                                                                                                                                                                                                                                                                                                                                                                                                                                      |             |
|   | LAIDLAW & Co LTD INDIA, BURMA, CEYLON,                                                                                                                                                                                                                                                                                                                                                                                                                                                                                                                                                                                                                                                                                                                                                                                                                                                                                |             |
|   | CHINA, & STRAITS SETTLEMENTS' name                                                                                                                                                                                                                                                                                                                                                                                                                                                                                                                                                                                                                                                                                                                                                                                                                                                                                    |             |
|   | 'WYLES' in ink. Cap is all complete with service wear                                                                                                                                                                                                                                                                                                                                                                                                                                                                                                                                                                                                                                                                                                                                                                                                                                                                 |             |
|   | overall. Khaki bush cap with label '6 7/8" Good                                                                                                                                                                                                                                                                                                                                                                                                                                                                                                                                                                                                                                                                                                                                                                                                                                                                       |             |
|   | condition. Gaberdine type belt. Small knapsack &                                                                                                                                                                                                                                                                                                                                                                                                                                                                                                                                                                                                                                                                                                                                                                                                                                                                      |             |
|   | associated piece of equipment. This is a fabulous collectors lot. A complete Great War Officer's kit in                                                                                                                                                                                                                                                                                                                                                                                                                                                                                                                                                                                                                                                                                                                                                                                                               |             |
|   | remarkable condition. It has been well stored and is in                                                                                                                                                                                                                                                                                                                                                                                                                                                                                                                                                                                                                                                                                                                                                                                                                                                               |             |
|   |                                                                                                                                                                                                                                                                                                                                                                                                                                                                                                                                                                                                                                                                                                                                                                                                                                                                                                                       |             |
|   | clean condition. Viewing highly recommended. (qty)                                                                                                                                                                                                                                                                                                                                                                                                                                                                                                                                                                                                                                                                                                                                                                                                                                                                    | £400 - £450 |
|   |                                                                                                                                                                                                                                                                                                                                                                                                                                                                                                                                                                                                                                                                                                                                                                                                                                                                                                                       | £400 - £450 |
| 7 | clean condition. Viewing highly recommended. (qty)                                                                                                                                                                                                                                                                                                                                                                                                                                                                                                                                                                                                                                                                                                                                                                                                                                                                    | £400 - £450 |
| 7 | clean condition. Viewing highly recommended. (qty)  Princess Mary's Gift Tin given to Lt. C.D. Wyles 4th                                                                                                                                                                                                                                                                                                                                                                                                                                                                                                                                                                                                                                                                                                                                                                                                              | £400 - £450 |
| 7 | clean condition. Viewing highly recommended. (qty)                                                                                                                                                                                                                                                                                                                                                                                                                                                                                                                                                                                                                                                                                                                                                                                                                                                                    | £400 - £450 |
| 7 | clean condition. Viewing highly recommended. (qty)  Princess Mary's Gift Tin given to Lt. C.D. Wyles 4th Hants containing the following items belonging to him: ARP Badges x 2 n box of issue, Police type whistle marked 'ARP' by Hudson & Co, Medal Bar for 1914/15                                                                                                                                                                                                                                                                                                                                                                                                                                                                                                                                                                                                                                                 | £400 - £450 |
| 7 | clean condition. Viewing highly recommended. (qty)  Princess Mary's Gift Tin given to Lt. C.D. Wyles 4th Hants containing the following items belonging to him: ARP Badges x 2 n box of issue, Police type whistle marked 'ARP' by Hudson & Co, Medal Bar for 1914/15 trio, Silver 1/D disc engraved 'LT C.D. Wyles 4th                                                                                                                                                                                                                                                                                                                                                                                                                                                                                                                                                                                               | £400 - £450 |
| 7 | Princess Mary's Gift Tin given to Lt. C.D. Wyles 4th Hants containing the following items belonging to him: ARP Badges x 2 n box of issue, Police type whistle marked 'ARP' by Hudson & Co, Medal Bar for 1914/15 trio, Silver 1/D disc engraved 'LT C.D. Wyles 4th Hampshire Regt', 4x Hampshire Badges. One enamelled                                                                                                                                                                                                                                                                                                                                                                                                                                                                                                                                                                                               | £400 - £450 |
| 7 | Princess Mary's Gift Tin given to Lt. C.D. Wyles 4th Hants containing the following items belonging to him: ARP Badges x 2 n box of issue, Police type whistle marked 'ARP' by Hudson & Co, Medal Bar for 1914/15 trio, Silver 1/D disc engraved 'LT C.D. Wyles 4th Hampshire Regt', 4x Hampshire Badges. One enamelled & silver engraved on the back '14th October 1917',                                                                                                                                                                                                                                                                                                                                                                                                                                                                                                                                            |             |
| 7 | Princess Mary's Gift Tin given to Lt. C.D. Wyles 4th Hants containing the following items belonging to him: ARP Badges x 2 n box of issue, Police type whistle marked 'ARP' by Hudson & Co, Medal Bar for 1914/15 trio, Silver 1/D disc engraved 'LT C.D. Wyles 4th Hampshire Regt', 4x Hampshire Badges. One enamelled                                                                                                                                                                                                                                                                                                                                                                                                                                                                                                                                                                                               | £50 - £55   |
| 7 | Princess Mary's Gift Tin given to Lt. C.D. Wyles 4th Hants containing the following items belonging to him: ARP Badges x 2 n box of issue, Police type whistle marked 'ARP' by Hudson & Co, Medal Bar for 1914/15 trio, Silver 1/D disc engraved 'LT C.D. Wyles 4th Hampshire Regt', 4x Hampshire Badges. One enamelled & silver engraved on the back '14th October 1917',                                                                                                                                                                                                                                                                                                                                                                                                                                                                                                                                            |             |
|   | Clean condition. Viewing highly recommended. (qty)  Princess Mary's Gift Tin given to Lt. C.D. Wyles 4th Hants containing the following items belonging to him: ARP Badges x 2 n box of issue, Police type whistle marked 'ARP' by Hudson & Co, Medal Bar for 1914/15 trio, Silver 1/D disc engraved 'LT C.D. Wyles 4th Hampshire Regt', 4x Hampshire Badges. One enamelled & silver engraved on the back '14th October 1917', Anglo Catholic Congress tin badge 1927. (qty)  Sword: an 1897 George V Pattern Infantry Officers                                                                                                                                                                                                                                                                                                                                                                                       |             |
|   | Clean condition. Viewing highly recommended. (qty)  Princess Mary's Gift Tin given to Lt. C.D. Wyles 4th Hants containing the following items belonging to him: ARP Badges x 2 n box of issue, Police type whistle marked 'ARP' by Hudson & Co, Medal Bar for 1914/15 trio, Silver 1/D disc engraved 'LT C.D. Wyles 4th Hampshire Regt', 4x Hampshire Badges. One enamelled & silver engraved on the back '14th October 1917', Anglo Catholic Congress tin badge 1927. (qty)  Sword: an 1897 George V Pattern Infantry Officers sword by Henry Wilkinson of Pall Mall London. Number                                                                                                                                                                                                                                                                                                                                  |             |
|   | Princess Mary's Gift Tin given to Lt. C.D. Wyles 4th Hants containing the following items belonging to him: ARP Badges x 2 n box of issue, Police type whistle marked 'ARP' by Hudson & Co, Medal Bar for 1914/15 trio, Silver 1/D disc engraved 'LT C.D. Wyles 4th Hampshire Regt', 4x Hampshire Badges. One enamelled & silver engraved on the back '14th October 1917', Anglo Catholic Congress tin badge 1927. (qty)  Sword: an 1897 George V Pattern Infantry Officers sword by Henry Wilkinson of Pall Mall London. Number 46861 for 1914/15. Etched blade some age staining but                                                                                                                                                                                                                                                                                                                                |             |
|   | Princess Mary's Gift Tin given to Lt. C.D. Wyles 4th Hants containing the following items belonging to him: ARP Badges x 2 n box of issue, Police type whistle marked 'ARP' by Hudson & Co, Medal Bar for 1914/15 trio, Silver 1/D disc engraved 'LT C.D. Wyles 4th Hampshire Regt', 4x Hampshire Badges. One enamelled & silver engraved on the back '14th October 1917', Anglo Catholic Congress tin badge 1927. (qty)  Sword: an 1897 George V Pattern Infantry Officers sword by Henry Wilkinson of Pall Mall London. Number 46861 for 1914/15. Etched blade some age staining but no pitting. In its leather field service scabbard. Sword the                                                                                                                                                                                                                                                                   |             |
|   | Princess Mary's Gift Tin given to Lt. C.D. Wyles 4th Hants containing the following items belonging to him: ARP Badges x 2 n box of issue, Police type whistle marked 'ARP' by Hudson & Co, Medal Bar for 1914/15 trio, Silver 1/D disc engraved 'LT C.D. Wyles 4th Hampshire Regt', 4x Hampshire Badges. One enamelled & silver engraved on the back '14th October 1917', Anglo Catholic Congress tin badge 1927. (qty)  Sword: an 1897 George V Pattern Infantry Officers sword by Henry Wilkinson of Pall Mall London. Number 46861 for 1914/15. Etched blade some age staining but no pitting. In its leather field service scabbard. Sword the property of Lieut. C.D WYLES 4th/Bn. Hampshire                                                                                                                                                                                                                    |             |
|   | Princess Mary's Gift Tin given to Lt. C.D. Wyles 4th Hants containing the following items belonging to him: ARP Badges x 2 n box of issue, Police type whistle marked 'ARP' by Hudson & Co, Medal Bar for 1914/15 trio, Silver 1/D disc engraved 'LT C.D. Wyles 4th Hampshire Regt', 4x Hampshire Badges. One enamelled & silver engraved on the back '14th October 1917', Anglo Catholic Congress tin badge 1927. (qty)  Sword: an 1897 George V Pattern Infantry Officers sword by Henry Wilkinson of Pall Mall London. Number 46861 for 1914/15. Etched blade some age staining but no pitting. In its leather field service scabbard. Sword the property of Lieut. C.D WYLES 4th/Bn. Hampshire Regt. A good quality piece. SOLD WITH: His                                                                                                                                                                         |             |
|   | Princess Mary's Gift Tin given to Lt. C.D. Wyles 4th Hants containing the following items belonging to him: ARP Badges x 2 n box of issue, Police type whistle marked 'ARP' by Hudson & Co, Medal Bar for 1914/15 trio, Silver 1/D disc engraved 'LT C.D. Wyles 4th Hampshire Regt', 4x Hampshire Badges. One enamelled & silver engraved on the back '14th October 1917', Anglo Catholic Congress tin badge 1927. (qty)  Sword: an 1897 George V Pattern Infantry Officers sword by Henry Wilkinson of Pall Mall London, Number 46861 for 1914/15. Etched blade some age staining but no pitting. In its leather field service scabbard. Sword the property of Lieut. C.D WYLES 4th/Bn. Hampshire Regt. A good quality piece. SOLD WITH: His commission document in the Territorial Force to                                                                                                                         |             |
| 8 | Princess Mary's Gift Tin given to Lt. C.D. Wyles 4th Hants containing the following items belonging to him: ARP Badges x 2 n box of issue, Police type whistle marked 'ARP' by Hudson & Co, Medal Bar for 1914/15 trio, Silver 1/D disc engraved 'LT C.D. Wyles 4th Hampshire Regt', 4x Hampshire Badges. One enamelled & silver engraved on the back '14th October 1917', Anglo Catholic Congress tin badge 1927. (qty)  Sword: an 1897 George V Pattern Infantry Officers sword by Henry Wilkinson of Pall Mall London. Number 46861 for 1914/15. Etched blade some age staining but no pitting. In its leather field service scabbard. Sword the property of Lieut. C.D WYLES 4th/Bn. Hampshire Regt. A good quality piece. SOLD WITH: His                                                                                                                                                                         |             |
|   | Princess Mary's Gift Tin given to Lt. C.D. Wyles 4th Hants containing the following items belonging to him: ARP Badges x 2 n box of issue, Police type whistle marked 'ARP' by Hudson & Co, Medal Bar for 1914/15 trio, Silver 1/D disc engraved 'LT C.D. Wyles 4th Hampshire Regt', 4x Hampshire Badges. One enamelled & silver engraved on the back '14th October 1917', Anglo Catholic Congress tin badge 1927. (qty)  Sword: an 1897 George V Pattern Infantry Officers sword by Henry Wilkinson of Pall Mall London. Number 46861 for 1914/15. Etched blade some age staining but no pitting. In its leather field service scabbard. Sword the property of Lieut. C.D WYLES 4th/Bn. Hampshire Regt. A good quality piece. SOLD WITH: His commission document in the Territorial Force to Christopher D. Wyles 2/LT. Territorial Force & dated                                                                    | £50 - £55   |
| 8 | Princess Mary's Gift Tin given to Lt. C.D. Wyles 4th Hants containing the following items belonging to him: ARP Badges x 2 n box of issue, Police type whistle marked 'ARP' by Hudson & Co, Medal Bar for 1914/15 trio, Silver 1/D disc engraved 'LT C.D. Wyles 4th Hampshire Regt', 4x Hampshire Badges. One enamelled & silver engraved on the back '14th October 1917', Anglo Catholic Congress tin badge 1927. (qty)  Sword: an 1897 George V Pattern Infantry Officers sword by Henry Wilkinson of Pall Mall London, Number 46861 for 1914/15. Etched blade some age staining but no pitting. In its leather field service scabbard. Sword the property of Lieut. C.D WYLES 4th/Bn. Hampshire Regt. A good quality piece. SOLD WITH: His commission document in the Territorial Force to Christopher D. Wyles 2/LT. Territorial Force & dated 11.12.1914.                                                        | £50 - £55   |
| 8 | Princess Mary's Gift Tin given to Lt. C.D. Wyles 4th Hants containing the following items belonging to him: ARP Badges x 2 n box of issue, Police type whistle marked 'ARP' by Hudson & Co, Medal Bar for 1914/15 trio, Silver 1/D disc engraved 'LT C.D. Wyles 4th Hampshire Regt', 4x Hampshire Badges. One enamelled & silver engraved on the back '14th October 1917', Anglo Catholic Congress tin badge 1927. (qty)  Sword: an 1897 George V Pattern Infantry Officers sword by Henry Wilkinson of Pall Mall London. Number 46861 for 1914/15. Etched blade some age staining but no pitting. In its leather field service scabbard. Sword the property of Lieut. C.D WYLES 4th/Bn. Hampshire Regt. A good quality piece. SOLD WITH: His commission document in the Territorial Force to Christopher D. Wyles 2/LT. Territorial Force & dated                                                                    | £50 - £55   |
| 8 | Princess Mary's Gift Tin given to Lt. C.D. Wyles 4th Hants containing the following items belonging to him: ARP Badges x 2 n box of issue, Police type whistle marked 'ARP' by Hudson & Co, Medal Bar for 1914/15 trio, Silver 1/D disc engraved 'LT C.D. Wyles 4th Hampshire Regt', 4x Hampshire Badges. One enamelled & silver engraved on the back '14th October 1917', Anglo Catholic Congress tin badge 1927. (qty)  Sword: an 1897 George V Pattern Infantry Officers sword by Henry Wilkinson of Pall Mall London. Number 46861 for 1914/15. Etched blade some age staining but no pitting. In its leather field service scabbard. Sword the property of Lieut. C.D WYLES 4th/Bn. Hampshire Regt. A good quality piece. SOLD WITH: His commission document in the Territorial Force to Christopher D. Wyles 2/LT. Territorial Force & dated 11.12.1914.  Water bottle: A private purchase water bottle in good | £50 - £55   |
|   | Princess Mary's Gift Tin given to Lt. C.D. Wyles 4th Hants containing the following items belonging to him: ARP Badges x 2 n box of issue, Police type whistle marked 'ARP' by Hudson & Co, Medal Bar for 1914/15 trio, Silver 1/D disc engraved 'LT C.D. Wyles 4th Hampshire Regt', 4x Hampshire Badges. One enamelled & silver engraved on the back '14th October 1917', Anglo Catholic Congress tin badge 1927. (qty)  Sword: an 1897 George V Pattern Infantry Officers sword by Henry Wilkinson of Pall Mall London. Number 46861 for 1914/15. Etched blade some age staining but no pitting. In its leather field service scabbard. Sword the property of Lieut. C.D WYLES 4th/Bn. Hampshire Regt. A good quality piece. SOLD WITH: His commission document in the Territorial Force to Christopher D. Wyles 2/LT. Territorial Force & dated 11.12.1914.  Water bottle: A private purchase water bottle in good | £50 - £55   |