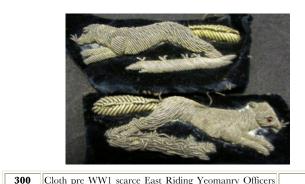

| £100 - £110 |
| 298 | Cloth Blue & White Hand Signal Flags (2)                                                                                                                                                                                                                                                                                                                   | £20 - £25   |
| 299 | Cloth divisional and trade badges collection of 14 mounted on cloth backing                                                                                                                                                                                                                                                                                | £45 - £50   |



| 300 | collar badges                                                                                                                                                                                                          | £75 - £80   |
|-----|------------------------------------------------------------------------------------------------------------------------------------------------------------------------------------------------------------------------|-------------|
| 301 | Coldstream Guards Generals gold bullion epaulettes KC,<br>RSM bullion Rank Badge for tunic, and RSM bullion<br>Rank Badge No 1 Dress (4)                                                                               | £40 - £45   |
| 302 | Colonel H C Duncan, 1924 Mess Dress jacket, waist coat and trousers by Ha