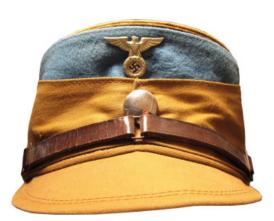

# The Lieut. C.D. Wyles Collection

| 1 | Assorted books former property of Lieut. C.D. Wyles 4                                                                                                                                                                                                                                                                                                                                                                                                                                                                                                                                                                                                                                                                                                                                                                                                                                                                 |             |
|---|-----------------------------------------------------------------------------------------------------------------------------------------------------------------------------------------------------------------------------------------------------------------------------------------------------------------------------------------------------------------------------------------------------------------------------------------------------------------------------------------------------------------------------------------------------------------------------------------------------------------------------------------------------------------------------------------------------------------------------------------------------------------------------------------------------------------------------------------------------------------------------------------------------------------------|-------------|
|   | Hants Regt. including: Tourists Guide To Kashmir,                                                                                                                                                                                                                                                                                                                                                                                                                                                                                                                                                                                                                                                                                                                                                                                                                                                                     |             |
|   | Our Indian Empire, Visitors Rules, Army Field Manage                                                                                                                                                                                                                                                                                                                                                                                                                                                                                                                                                                                                                                                                                                                                                                                                                                                                  |             |
|   | Book (unused), Game Laws in Kashmir State, How to                                                                                                                                                                                                                                                                                                                                                                                                                                                                                                                                                                                                                                                                                                                                                                                                                                                                     |             |
|   | speak Hindustani In A Month. Interesting lot. (qty)                                                                                                                                                                                                                                                                                                                                                                                                                                                                                                                                                                                                                                                                                                                                                                                                                                                                   | £20 - £25   |
| 2 | Box of small Hampshire Regiment brass badges as                                                                                                                                                                                                                                                                                                                                                                                                                                                                                                                                                                                                                                                                                                                                                                                                                                                                       |             |
|   | follows: 4 x brass with Hants badge overlaid - very                                                                                                                                                                                                                                                                                                                                                                                                                                                                                                                                                                                                                                                                                                                                                                                                                                                                   |             |
|   | attractive, 5 x brass crown over 'H', 2x Heart shaped                                                                                                                                                                                                                                                                                                                                                                                                                                                                                                                                                                                                                                                                                                                                                                                                                                                                 |             |
|   | clips, etc. Former property of Lt. C.D. Wyles                                                                                                                                                                                                                                                                                                                                                                                                                                                                                                                                                                                                                                                                                                                                                                                                                                                                         | £20 - £25   |
|   |                                                                                                                                                                                                                                                                                                                                                                                                                                                                                                                                                                                                                                                                                                                                                                                                                                                                                                                       |             |
| 3 | Converge Valing v. 9. Sides stoppilled ICD. Wides 4th                                                                                                                                                                                                                                                                                                                                                                                                                                                                                                                                                                                                                                                                                                                                                                                                                                                                 |             |
| 3 | Canvases Valises x 2. Sides stencilled 'C.D. Wyles 4th Hants Regt'. Good sound condition. Great War Vintage.                                                                                                                                                                                                                                                                                                                                                                                                                                                                                                                                                                                                                                                                                                                                                                                                          | £20 - £25   |
|   | Tame Teger Good found conditions Great (val 1 mages)                                                                                                                                                                                                                                                                                                                                                                                                                                                                                                                                                                                                                                                                                                                                                                                                                                                                  | 2-0 2-0     |
|   |                                                                                                                                                                                                                                                                                                                                                                                                                                                                                                                                                                                                                                                                                                                                                                                                                                                                                                                       |             |
| 4 | Documents relating to 2/LT. C. D. WYLES 4/BN                                                                                                                                                                                                                                                                                                                                                                                                                                                                                                                                                                                                                                                                                                                                                                                                                                                                          |             |
|   | Hants Regt. Commission document 2/LT. C.D.                                                                                                                                                                                                                                                                                                                                                                                                                                                                                                                                                                                                                                                                                                                                                                                                                                                                            |             |
|   | WYLES, Protection Certificate (officer), Demob form.                                                                                                                                                                                                                                                                                                                                                                                                                                                                                                                                                                                                                                                                                                                                                                                                                                                                  | C20 C40     |
|   | Photographs. Maps, Gun Licence, etc (qty)                                                                                                                                                                                                                                                                                                                                                                                                                                                                                                                                                                                                                                                                                                                                                                                                                                                                             | £30 - £40   |
|   |                                                                                                                                                                                                                                                                                                                                                                                                                                                                                                                                                                                                                                                                                                                                                                                                                                                                                                                       |             |
| 5 | Eastman negative album. Photos by Lt. C.D. Wyles.                                                                                                                                                                                                                                                                                                                                                                                                                                                                                                                                                                                                                                                                                                                                                                                                                                                                     |             |
|   | Approx 96 negatives with an index noting content.                                                                                                                                                                                                                                                                                                                                                                                                                                                                                                                                                                                                                                                                                                                                                                                                                                                                     |             |
|   | Photos of himself and various scenes of Indian life. PLUS                                                                                                                                                                                                                                                                                                                                                                                                                                                                                                                                                                                                                                                                                                                                                                                                                                                             |             |
|   | Kodak Negative Album with annotated index. Life in                                                                                                                                                                                                                                                                                                                                                                                                                                                                                                                                                                                                                                                                                                                                                                                                                                                                    |             |
|   | India and Mespot. Interesting archive. Viewing                                                                                                                                                                                                                                                                                                                                                                                                                                                                                                                                                                                                                                                                                                                                                                                                                                                                        | C40 C45     |
|   | recommended.                                                                                                                                                                                                                                                                                                                                                                                                                                                                                                                                                                                                                                                                                                                                                                                                                                                                                                          | £40 - £45   |
|   |                                                                                                                                                                                                                                                                                                                                                                                                                                                                                                                                                                                                                                                                                                                                                                                                                                                                                                                       |             |
| 6 | Large steel trunk with stencilled name 'C.D. WYLES                                                                                                                                                                                                                                                                                                                                                                                                                                                                                                                                                                                                                                                                                                                                                                                                                                                                    |             |
|   | HAMPSHIRE REGT', containing: Sleeping bag, service                                                                                                                                                                                                                                                                                                                                                                                                                                                                                                                                                                                                                                                                                                                                                                                                                                                                    |             |
|   | dress jacket with 4 blue & one red chevrons to R/Hand                                                                                                                                                                                                                                                                                                                                                                                                                                                                                                                                                                                                                                                                                                                                                                                                                                                                 |             |
|   | Sleeve with ribbon of 14/15 star. Tailored by Sullivan                                                                                                                                                                                                                                                                                                                                                                                                                                                                                                                                                                                                                                                                                                                                                                                                                                                                |             |
|   | Williams & Aitchison of Saville Row, London. (Size 2                                                                                                                                                                                                                                                                                                                                                                                                                                                                                                                                                                                                                                                                                                                                                                                                                                                                  |             |
|   | heights 5'7" & 8) name 'WYLES' in ink. Lieuts insignia.                                                                                                                                                                                                                                                                                                                                                                                                                                                                                                                                                                                                                                                                                                                                                                                                                                                               |             |
|   | Collar badges of Hants Regt & Hants R buttons, in                                                                                                                                                                                                                                                                                                                                                                                                                                                                                                                                                                                                                                                                                                                                                                                                                                                                     |             |
|   | exceptionally good condition. Pair of Khaki drill                                                                                                                                                                                                                                                                                                                                                                                                                                                                                                                                                                                                                                                                                                                                                                                                                                                                     |             |
|   | breeches with lace calf ties No label but top quality. pair of WW2 dated Khaki drill trousers stamped a circle '1B                                                                                                                                                                                                                                                                                                                                                                                                                                                                                                                                                                                                                                                                                                                                                                                                    |             |
|   | over 4 arrow 45 over B' VGC. Pair of Khaki drill                                                                                                                                                                                                                                                                                                                                                                                                                                                                                                                                                                                                                                                                                                                                                                                                                                                                      |             |
|   | trousers buttons stamped 'W.R.BURN TAILOR                                                                                                                                                                                                                                                                                                                                                                                                                                                                                                                                                                                                                                                                                                                                                                                                                                                                             |             |
|   | PARIS'. 2x pairs of unmarked khaki breeches. WW1                                                                                                                                                                                                                                                                                                                                                                                                                                                                                                                                                                                                                                                                                                                                                                                                                                                                      |             |
|   | Sam Browne belt with strap and pistol ammunition                                                                                                                                                                                                                                                                                                                                                                                                                                                                                                                                                                                                                                                                                                                                                                                                                                                                      |             |
|   | pouch, (some wear). Soft service dress Cap with Hants R.                                                                                                                                                                                                                                                                                                                                                                                                                                                                                                                                                                                                                                                                                                                                                                                                                                                              |             |
|   | cap badge (minor wear to top) Label of 'WHITEWAY                                                                                                                                                                                                                                                                                                                                                                                                                                                                                                                                                                                                                                                                                                                                                                                                                                                                      |             |
|   | LAIDLAW & Co LTD INDIA, BURMA, CEYLON,                                                                                                                                                                                                                                                                                                                                                                                                                                                                                                                                                                                                                                                                                                                                                                                                                                                                                |             |
|   | CHINA, & STRAITS SETTLEMENTS' name                                                                                                                                                                                                                                                                                                                                                                                                                                                                                                                                                                                                                                                                                                                                                                                                                                                                                    |             |
|   | 'WYLES' in ink. Cap is all complete with service wear                                                                                                                                                                                                                                                                                                                                                                                                                                                                                                                                                                                                                                                                                                                                                                                                                                                                 |             |
|   | overall. Khaki bush cap with label '6 7/8" Good                                                                                                                                                                                                                                                                                                                                                                                                                                                                                                                                                                                                                                                                                                                                                                                                                                                                       |             |
|   | condition. Gaberdine type belt. Small knapsack &                                                                                                                                                                                                                                                                                                                                                                                                                                                                                                                                                                                                                                                                                                                                                                                                                                                                      |             |
|   | associated piece of equipment. This is a fabulous collectors lot. A complete Great War Officer's kit in                                                                                                                                                                                                                                                                                                                                                                                                                                                                                                                                                                                                                                                                                                                                                                                                               |             |
|   | remarkable condition. It has been well stored and is in                                                                                                                                                                                                                                                                                                                                                                                                                                                                                                                                                                                                                                                                                                                                                                                                                                                               |             |
|   |                                                                                                                                                                                                                                                                                                                                                                                                                                                                                                                                                                                                                                                                                                                                                                                                                                                                                                                       |             |
|   | clean condition. Viewing highly recommended. (qty)                                                                                                                                                                                                                                                                                                                                                                                                                                                                                                                                                                                                                                                                                                                                                                                                                                                                    | £400 - £450 |
|   |                                                                                                                                                                                                                                                                                                                                                                                                                                                                                                                                                                                                                                                                                                                                                                                                                                                                                                                       | £400 - £450 |
| 7 | clean condition. Viewing highly recommended. (qty)                                                                                                                                                                                                                                                                                                                                                                                                                                                                                                                                                                                                                                                                                                                                                                                                                                                                    | £400 - £450 |
| 7 | clean condition. Viewing highly recommended. (qty)  Princess Mary's Gift Tin given to Lt. C.D. Wyles 4th                                                                                                                                                                                                                                                                                                                                                                                                                                                                                                                                                                                                                                                                                                                                                                                                              | £400 - £450 |
| 7 | clean condition. Viewing highly recommended. (qty)                                                                                                                                                                                                                                                                                                                                                                                                                                                                                                                                                                                                                                                                                                                                                                                                                                                                    | £400 - £450 |
| 7 | clean condition. Viewing highly recommended. (qty)  Princess Mary's Gift Tin given to Lt. C.D. Wyles 4th Hants containing the following items belonging to him: ARP Badges x 2 n box of issue, Police type whistle marked 'ARP' by Hudson & Co, Medal Bar for 1914/15                                                                                                                                                                                                                                                                                                                                                                                                                                                                                                                                                                                                                                                 | £400 - £450 |
| 7 | clean condition. Viewing highly recommended. (qty)  Princess Mary's Gift Tin given to Lt. C.D. Wyles 4th Hants containing the following items belonging to him: ARP Badges x 2 n box of issue, Police type whistle marked 'ARP' by Hudson & Co, Medal Bar for 1914/15 trio, Silver 1/D disc engraved 'LT C.D. Wyles 4th                                                                                                                                                                                                                                                                                                                                                                                                                                                                                                                                                                                               | £400 - £450 |
| 7 | Princess Mary's Gift Tin given to Lt. C.D. Wyles 4th Hants containing the following items belonging to him: ARP Badges x 2 n box of issue, Police type whistle marked 'ARP' by Hudson & Co, Medal Bar for 1914/15 trio, Silver 1/D disc engraved 'LT C.D. Wyles 4th Hampshire Regt', 4x Hampshire Badges. One enamelled                                                                                                                                                                                                                                                                                                                                                                                                                                                                                                                                                                                               | £400 - £450 |
| 7 | Princess Mary's Gift Tin given to Lt. C.D. Wyles 4th Hants containing the following items belonging to him: ARP Badges x 2 n box of issue, Police type whistle marked 'ARP' by Hudson & Co, Medal Bar for 1914/15 trio, Silver 1/D disc engraved 'LT C.D. Wyles 4th Hampshire Regt', 4x Hampshire Badges. One enamelled & silver engraved on the back '14th October 1917',                                                                                                                                                                                                                                                                                                                                                                                                                                                                                                                                            |             |
| 7 | Princess Mary's Gift Tin given to Lt. C.D. Wyles 4th Hants containing the following items belonging to him: ARP Badges x 2 n box of issue, Police type whistle marked 'ARP' by Hudson & Co, Medal Bar for 1914/15 trio, Silver 1/D disc engraved 'LT C.D. Wyles 4th Hampshire Regt', 4x Hampshire Badges. One enamelled                                                                                                                                                                                                                                                                                                                                                                                                                                                                                                                                                                                               | £50 - £55   |
| 7 | Princess Mary's Gift Tin given to Lt. C.D. Wyles 4th Hants containing the following items belonging to him: ARP Badges x 2 n box of issue, Police type whistle marked 'ARP' by Hudson & Co, Medal Bar for 1914/15 trio, Silver 1/D disc engraved 'LT C.D. Wyles 4th Hampshire Regt', 4x Hampshire Badges. One enamelled & silver engraved on the back '14th October 1917',                                                                                                                                                                                                                                                                                                                                                                                                                                                                                                                                            |             |
|   | Clean condition. Viewing highly recommended. (qty)  Princess Mary's Gift Tin given to Lt. C.D. Wyles 4th Hants containing the following items belonging to him: ARP Badges x 2 n box of issue, Police type whistle marked 'ARP' by Hudson & Co, Medal Bar for 1914/15 trio, Silver 1/D disc engraved 'LT C.D. Wyles 4th Hampshire Regt', 4x Hampshire Badges. One enamelled & silver engraved on the back '14th October 1917', Anglo Catholic Congress tin badge 1927. (qty)  Sword: an 1897 George V Pattern Infantry Officers                                                                                                                                                                                                                                                                                                                                                                                       |             |
|   | Clean condition. Viewing highly recommended. (qty)  Princess Mary's Gift Tin given to Lt. C.D. Wyles 4th Hants containing the following items belonging to him: ARP Badges x 2 n box of issue, Police type whistle marked 'ARP' by Hudson & Co, Medal Bar for 1914/15 trio, Silver 1/D disc engraved 'LT C.D. Wyles 4th Hampshire Regt', 4x Hampshire Badges. One enamelled & silver engraved on the back '14th October 1917', Anglo Catholic Congress tin badge 1927. (qty)  Sword: an 1897 George V Pattern Infantry Officers sword by Henry Wilkinson of Pall Mall London. Number                                                                                                                                                                                                                                                                                                                                  |             |
|   | Princess Mary's Gift Tin given to Lt. C.D. Wyles 4th Hants containing the following items belonging to him: ARP Badges x 2 n box of issue, Police type whistle marked 'ARP' by Hudson & Co, Medal Bar for 1914/15 trio, Silver 1/D disc engraved 'LT C.D. Wyles 4th Hampshire Regt', 4x Hampshire Badges. One enamelled & silver engraved on the back '14th October 1917', Anglo Catholic Congress tin badge 1927. (qty)  Sword: an 1897 George V Pattern Infantry Officers sword by Henry Wilkinson of Pall Mall London. Number 46861 for 1914/15. Etched blade some age staining but                                                                                                                                                                                                                                                                                                                                |             |
|   | Princess Mary's Gift Tin given to Lt. C.D. Wyles 4th Hants containing the following items belonging to him: ARP Badges x 2 n box of issue, Police type whistle marked 'ARP' by Hudson & Co, Medal Bar for 1914/15 trio, Silver 1/D disc engraved 'LT C.D. Wyles 4th Hampshire Regt', 4x Hampshire Badges. One enamelled & silver engraved on the back '14th October 1917', Anglo Catholic Congress tin badge 1927. (qty)  Sword: an 1897 George V Pattern Infantry Officers sword by Henry Wilkinson of Pall Mall London. Number 46861 for 1914/15. Etched blade some age staining but no pitting. In its leather field service scabbard. Sword the                                                                                                                                                                                                                                                                   |             |
|   | Princess Mary's Gift Tin given to Lt. C.D. Wyles 4th Hants containing the following items belonging to him: ARP Badges x 2 n box of issue, Police type whistle marked 'ARP' by Hudson & Co, Medal Bar for 1914/15 trio, Silver 1/D disc engraved 'LT C.D. Wyles 4th Hampshire Regt', 4x Hampshire Badges. One enamelled & silver engraved on the back '14th October 1917', Anglo Catholic Congress tin badge 1927. (qty)  Sword: an 1897 George V Pattern Infantry Officers sword by Henry Wilkinson of Pall Mall London. Number 46861 for 1914/15. Etched blade some age staining but no pitting. In its leather field service scabbard. Sword the property of Lieut. C.D WYLES 4th/Bn. Hampshire                                                                                                                                                                                                                    |             |
|   | Princess Mary's Gift Tin given to Lt. C.D. Wyles 4th Hants containing the following items belonging to him: ARP Badges x 2 n box of issue, Police type whistle marked 'ARP' by Hudson & Co, Medal Bar for 1914/15 trio, Silver 1/D disc engraved 'LT C.D. Wyles 4th Hampshire Regt', 4x Hampshire Badges. One enamelled & silver engraved on the back '14th October 1917', Anglo Catholic Congress tin badge 1927. (qty)  Sword: an 1897 George V Pattern Infantry Officers sword by Henry Wilkinson of Pall Mall London. Number 46861 for 1914/15. Etched blade some age staining but no pitting. In its leather field service scabbard. Sword the property of Lieut. C.D WYLES 4th/Bn. Hampshire Regt. A good quality piece. SOLD WITH: His                                                                                                                                                                         |             |
|   | Princess Mary's Gift Tin given to Lt. C.D. Wyles 4th Hants containing the following items belonging to him: ARP Badges x 2 n box of issue, Police type whistle marked 'ARP' by Hudson & Co, Medal Bar for 1914/15 trio, Silver 1/D disc engraved 'LT C.D. Wyles 4th Hampshire Regt', 4x Hampshire Badges. One enamelled & silver engraved on the back '14th October 1917', Anglo Catholic Congress tin badge 1927. (qty)  Sword: an 1897 George V Pattern Infantry Officers sword by Henry Wilkinson of Pall Mall London, Number 46861 for 1914/15. Etched blade some age staining but no pitting. In its leather field service scabbard. Sword the property of Lieut. C.D WYLES 4th/Bn. Hampshire Regt. A good quality piece. SOLD WITH: His commission document in the Territorial Force to                                                                                                                         |             |
| 8 | Princess Mary's Gift Tin given to Lt. C.D. Wyles 4th Hants containing the following items belonging to him: ARP Badges x 2 n box of issue, Police type whistle marked 'ARP' by Hudson & Co, Medal Bar for 1914/15 trio, Silver 1/D disc engraved 'LT C.D. Wyles 4th Hampshire Regt', 4x Hampshire Badges. One enamelled & silver engraved on the back '14th October 1917', Anglo Catholic Congress tin badge 1927. (qty)  Sword: an 1897 George V Pattern Infantry Officers sword by Henry Wilkinson of Pall Mall London. Number 46861 for 1914/15. Etched blade some age staining but no pitting. In its leather field service scabbard. Sword the property of Lieut. C.D WYLES 4th/Bn. Hampshire Regt. A good quality piece. SOLD WITH: His                                                                                                                                                                         |             |
|   | Princess Mary's Gift Tin given to Lt. C.D. Wyles 4th Hants containing the following items belonging to him: ARP Badges x 2 n box of issue, Police type whistle marked 'ARP' by Hudson & Co, Medal Bar for 1914/15 trio, Silver 1/D disc engraved 'LT C.D. Wyles 4th Hampshire Regt', 4x Hampshire Badges. One enamelled & silver engraved on the back '14th October 1917', Anglo Catholic Congress tin badge 1927. (qty)  Sword: an 1897 George V Pattern Infantry Officers sword by Henry Wilkinson of Pall Mall London. Number 46861 for 1914/15. Etched blade some age staining but no pitting. In its leather field service scabbard. Sword the property of Lieut. C.D WYLES 4th/Bn. Hampshire Regt. A good quality piece. SOLD WITH: His commission document in the Territorial Force to Christopher D. Wyles 2/LT. Territorial Force & dated                                                                    | £50 - £55   |
| 8 | Princess Mary's Gift Tin given to Lt. C.D. Wyles 4th Hants containing the following items belonging to him: ARP Badges x 2 n box of issue, Police type whistle marked 'ARP' by Hudson & Co, Medal Bar for 1914/15 trio, Silver 1/D disc engraved 'LT C.D. Wyles 4th Hampshire Regt', 4x Hampshire Badges. One enamelled & silver engraved on the back '14th October 1917', Anglo Catholic Congress tin badge 1927. (qty)  Sword: an 1897 George V Pattern Infantry Officers sword by Henry Wilkinson of Pall Mall London, Number 46861 for 1914/15. Etched blade some age staining but no pitting. In its leather field service scabbard. Sword the property of Lieut. C.D WYLES 4th/Bn. Hampshire Regt. A good quality piece. SOLD WITH: His commission document in the Territorial Force to Christopher D. Wyles 2/LT. Territorial Force & dated 11.12.1914.                                                        | £50 - £55   |
| 8 | Princess Mary's Gift Tin given to Lt. C.D. Wyles 4th Hants containing the following items belonging to him: ARP Badges x 2 n box of issue, Police type whistle marked 'ARP' by Hudson & Co, Medal Bar for 1914/15 trio, Silver 1/D disc engraved 'LT C.D. Wyles 4th Hampshire Regt', 4x Hampshire Badges. One enamelled & silver engraved on the back '14th October 1917', Anglo Catholic Congress tin badge 1927. (qty)  Sword: an 1897 George V Pattern Infantry Officers sword by Henry Wilkinson of Pall Mall London. Number 46861 for 1914/15. Etched blade some age staining but no pitting. In its leather field service scabbard. Sword the property of Lieut. C.D WYLES 4th/Bn. Hampshire Regt. A good quality piece. SOLD WITH: His commission document in the Territorial Force to Christopher D. Wyles 2/LT. Territorial Force & dated                                                                    | £50 - £55   |
| 8 | Princess Mary's Gift Tin given to Lt. C.D. Wyles 4th Hants containing the following items belonging to him: ARP Badges x 2 n box of issue, Police type whistle marked 'ARP' by Hudson & Co, Medal Bar for 1914/15 trio, Silver 1/D disc engraved 'LT C.D. Wyles 4th Hampshire Regt', 4x Hampshire Badges. One enamelled & silver engraved on the back '14th October 1917', Anglo Catholic Congress tin badge 1927. (qty)  Sword: an 1897 George V Pattern Infantry Officers sword by Henry Wilkinson of Pall Mall London. Number 46861 for 1914/15. Etched blade some age staining but no pitting. In its leather field service scabbard. Sword the property of Lieut. C.D WYLES 4th/Bn. Hampshire Regt. A good quality piece. SOLD WITH: His commission document in the Territorial Force to Christopher D. Wyles 2/LT. Territorial Force & dated 11.12.1914.  Water bottle: A private purchase water bottle in good | £50 - £55   |
|   | Princess Mary's Gift Tin given to Lt. C.D. Wyles 4th Hants containing the following items belonging to him: ARP Badges x 2 n box of issue, Police type whistle marked 'ARP' by Hudson & Co, Medal Bar for 1914/15 trio, Silver 1/D disc engraved 'LT C.D. Wyles 4th Hampshire Regt', 4x Hampshire Badges. One enamelled & silver engraved on the back '14th October 1917', Anglo Catholic Congress tin badge 1927. (qty)  Sword: an 1897 George V Pattern Infantry Officers sword by Henry Wilkinson of Pall Mall London. Number 46861 for 1914/15. Etched blade some age staining but no pitting. In its leather field service scabbard. Sword the property of Lieut. C.D WYLES 4th/Bn. Hampshire Regt. A good quality piece. SOLD WITH: His commission document in the Territorial Force to Christopher D. Wyles 2/LT. Territorial Force & dated 11.12.1914.  Water bottle: A private purchase water bottle in good | £50 - £55   |