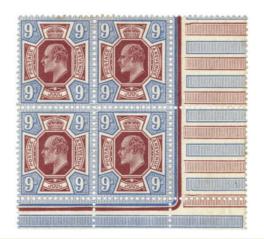

-------------------------------------------------|-------------|
|   |      | c2000's, plus a few Prestige Booklets (approx 250)   | £140 - £160 |

| 2190 | GB - collection of UM Commemorative sets in blocks of<br>six with Traffic Lights, circa late 1970's to late 1980's |           |
|------|--------------------------------------------------------------------------------------------------------------------|-----------|
|      | housed in Lindner Album with Slipcase (qty)                                                                        | £60 - £65 |



| 2191 | GB - collection Presentation Packs in pink box, good |             |
|------|------------------------------------------------------|-------------|
|      | range with Packs to c2009. Approx FV £450 (qty)      | £280 - £300 |



| 2192 | GB - EDVII attractive bottom right corner black of four |          |
|------|---------------------------------------------------------|----------|
|      | 9d SG307a mounted mint cat £240+                        | £40 - £4 |



| 2193 | GB - error cyl blocks GVI 2½d SG489f (Q14) with 'b' instead of 'D'. Six blocks, each with the error stamp, unmounted mint cat £75 each (total cat £450)                                                                                                                           | £100 - £120   |
|------|------------------------------------------------------------------------------------------------------------------------------------------------------------------------------------------------------------------------------------------------------------