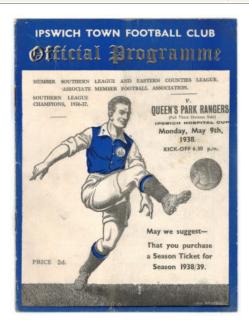

# Day 1: Saturday 15<sup>th</sup> November 2014 Two auction rooms:

| <u>Page</u> | Room 1 Order of Sale (9.30am)  | <u>Lot Numbers</u> |
|-------------|--------------------------------|--------------------|
| 4           | Lieut. C.D. Wyles Collection   | 1 - 10             |
| 4           | Medals & Militaria             | 11 - 880           |
| <u>Page</u> | Room 2 Order of Sale (10.30am) | <u>Lot Numbers</u> |
| 36          | Sporting Programmes & Ephemera | 881 - 1042         |
| 42          | Weapons                        | 1043 - 1195        |
| 48          | Banknotes                      | 1196 - 1317        |
| 54          | Exonumia (Tokens & Medallions) | 1318 - 1402        |