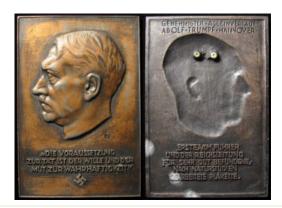

# The Lieut. C.D. Wyles Collection

| 1 | Assorted books former property of Lieut. C.D. Wyles 4                                                                                                                                                                                                                                                                                                                                                                                                                                                                                                                                                                                                                                                                                                                                                                                                                                                                 |             |
|---|-----------------------------------------------------------------------------------------------------------------------------------------------------------------------------------------------------------------------------------------------------------------------------------------------------------------------------------------------------------------------------------------------------------------------------------------------------------------------------------------------------------------------------------------------------------------------------------------------------------------------------------------------------------------------------------------------------------------------------------------------------------------------------------------------------------------------------------------------------------------------------------------------------------------------|-------------|
|   | Hants Regt. including: Tourists Guide To Kashmir,                                                                                                                                                                                                                                                                                                                                                                                                                                                                                                                                                                                                                                                                                                                                                                                                                                                                     |             |
|   | Our Indian Empire, Visitors Rules, Army Field Manage                                                                                                                                                                                                                                                                                                                                                                                                                                                                                                                                                                                                                                                                                                                                                                                                                                                                  |             |
|   | Book (unused), Game Laws in Kashmir State, How to                                                                                                                                                                                                                                                                                                                                                                                                                                                                                                                                                                                                                                                                                                                                                                                                                                                                     |             |
|   | speak Hindustani In A Month. Interesting lot. (qty)                                                                                                                                                                                                                                                                                                                                                                                                                                                                                                                                                                                                                                                                                                                                                                                                                                                                   | £20 - £25   |
| 2 | Box of small Hampshire Regiment brass badges as                                                                                                                                                                                                                                                                                                                                                                                                                                                                                                                                                                                                                                                                                                                                                                                                                                                                       |             |
|   | follows: 4 x brass with Hants badge overlaid - very                                                                                                                                                                                                                                                                                                                                                                                                                                                                                                                                                                                                                                                                                                                                                                                                                                                                   |             |
|   | attractive, 5 x brass crown over 'H', 2x Heart shaped                                                                                                                                                                                                                                                                                                                                                                                                                                                                                                                                                                                                                                                                                                                                                                                                                                                                 |             |
|   | clips, etc. Former property of Lt. C.D. Wyles                                                                                                                                                                                                                                                                                                                                                                                                                                                                                                                                                                                                                                                                                                                                                                                                                                                                         | £20 - £25   |
|   |                                                                                                                                                                                                                                                                                                                                                                                                                                                                                                                                                                                                                                                                                                                                                                                                                                                                                                                       |             |
| 3 | Converge Valing v. 9. Sides stoppilled ICD. Wides 4th                                                                                                                                                                                                                                                                                                                                                                                                                                                                                                                                                                                                                                                                                                                                                                                                                                                                 |             |
| 3 | Canvases Valises x 2. Sides stencilled 'C.D. Wyles 4th Hants Regt'. Good sound condition. Great War Vintage.                                                                                                                                                                                                                                                                                                                                                                                                                                                                                                                                                                                                                                                                                                                                                                                                          | £20 - £25   |
|   | Tame Teger Good found conditions Great (val 1 mages)                                                                                                                                                                                                                                                                                                                                                                                                                                                                                                                                                                                                                                                                                                                                                                                                                                                                  | 2-0 2-0     |
|   |                                                                                                                                                                                                                                                                                                                                                                                                                                                                                                                                                                                                                                                                                                                                                                                                                                                                                                                       |             |
| 4 | Documents relating to 2/LT. C. D. WYLES 4/BN                                                                                                                                                                                                                                                                                                                                                                                                                                                                                                                                                                                                                                                                                                                                                                                                                                                                          |             |
|   | Hants Regt. Commission document 2/LT. C.D.                                                                                                                                                                                                                                                                                                                                                                                                                                                                                                                                                                                                                                                                                                                                                                                                                                                                            |             |
|   | WYLES, Protection Certificate (officer), Demob form.                                                                                                                                                                                                                                                                                                                                                                                                                                                                                                                                                                                                                                                                                                                                                                                                                                                                  | C20 C40     |
|   | Photographs. Maps, Gun Licence, etc (qty)                                                                                                                                                                                                                                                                                                                                                                                                                                                                                                                                                                                                                                                                                                                                                                                                                                                                             | £30 - £40   |
|   |                                                                                                                                                                                                                                                                                                                                                                                                                                                                                                                                                                                                                                                                                                                                                                                                                                                                                                                       |             |
| 5 | Eastman negative album. Photos by Lt. C.D. Wyles.                                                                                                                                                                                                                                                                                                                                                                                                                                                                                                                                                                                                                                                                                                                                                                                                                                                                     |             |
|   | Approx 96 negatives with an index noting content.                                                                                                                                                                                                                                                                                                                                                                                                                                                                                                                                                                                                                                                                                                                                                                                                                                                                     |             |
|   | Photos of himself and various scenes of Indian life. PLUS                                                                                                                                                                                                                                                                                                                                                                                                                                                                                                                                                                                                                                                                                                                                                                                                                                                             |             |
|   | Kodak Negative Album with annotated index. Life in                                                                                                                                                                                                                                                                                                                                                                                                                                                                                                                                                                                                                                                                                                                                                                                                                                                                    |             |
|   | India and Mespot. Interesting archive. Viewing                                                                                                                                                                                                                                                                                                                                                                                                                                                                                                                                                                                                                                                                                                                                                                                                                                                                        | C40 C45     |
|   | recommended.                                                                                                                                                                                                                                                                                                                                                                                                                                                                                                                                                                                                                                                                                                                                                                                                                                                                                                          | £40 - £45   |
|   |                                                                                                                                                                                                                                                                                                                                                                                                                                                                                                                                                                                                                                                                                                                                                                                                                                                                                                                       |             |
| 6 | Large steel trunk with stencilled name 'C.D. WYLES                                                                                                                                                                                                                                                                                                                                                                                                                                                                                                                                                                                                                                                                                                                                                                                                                                                                    |             |
|   | HAMPSHIRE REGT', containing: Sleeping bag, service                                                                                                                                                                                                                                                                                                                                                                                                                                                                                                                                                                                                                                                                                                                                                                                                                                                                    |             |
|   | dress jacket with 4 blue & one red chevrons to R/Hand                                                                                                                                                                                                                                                                                                                                                                                                                                                                                                                                                                                                                                                                                                                                                                                                                                                                 |             |
|   | Sleeve with ribbon of 14/15 star. Tailored by Sullivan                                                                                                                                                                                                                                                                                                                                                                                                                                                                                                                                                                                                                                                                                                                                                                                                                                                                |             |
|   | Williams & Aitchison of Saville Row, London. (Size 2                                                                                                                                                                                                                                                                                                                                                                                                                                                                                                                                                                                                                                                                                                                                                                                                                                                                  |             |
|   | heights 5'7" & 8) name 'WYLES' in ink. Lieuts insignia.                                                                                                                                                                                                                                                                                                                                                                                                                                                                                                                                                                                                                                                                                                                                                                                                                                                               |             |
|   | Collar badges of Hants Regt & Hants R buttons, in                                                                                                                                                                                                                                                                                                                                                                                                                                                                                                                                                                                                                                                                                                                                                                                                                                                                     |             |
|   | exceptionally good condition. Pair of Khaki drill                                                                                                                                                                                                                                                                                                                                                                                                                                                                                                                                                                                                                                                                                                                                                                                                                                                                     |             |
|   | breeches with lace calf ties No label but top quality. pair of WW2 dated Khaki drill trousers stamped a circle '1B                                                                                                                                                                                                                                                                                                                                                                                                                                                                                                                                                                                                                                                                                                                                                                                                    |             |
|   | over 4 arrow 45 over B' VGC. Pair of Khaki drill                                                                                                                                                                                                                                                                                                                                                                                                                                                                                                                                                                                                                                                                                                                                                                                                                                                                      |             |
|   | trousers buttons stamped 'W.R.BURN TAILOR                                                                                                                                                                                                                                                                                                                                                                                                                                                                                                                                                                                                                                                                                                                                                                                                                                                                             |             |
|   | PARIS'. 2x pairs of unmarked khaki breeches. WW1                                                                                                                                                                                                                                                                                                                                                                                                                                                                                                                                                                                                                                                                                                                                                                                                                                                                      |             |
|   | Sam Browne belt with strap and pistol ammunition                                                                                                                                                                                                                                                                                                                                                                                                                                                                                                                                                                                                                                                                                                                                                                                                                                                                      |             |
|   | pouch, (some wear). Soft service dress Cap with Hants R.                                                                                                                                                                                                                                                                                                                                                                                                                                                                                                                                                                                                                                                                                                                                                                                                                                                              |             |
|   | cap badge (minor wear to top) Label of 'WHITEWAY                                                                                                                                                                                                                                                                                                                                                                                                                                                                                                                                                                                                                                                                                                                                                                                                                                                                      |             |
|   | LAIDLAW & Co LTD INDIA, BURMA, CEYLON,                                                                                                                                                                                                                                                                                                                                                                                                                                                                                                                                                                                                                                                                                                                                                                                                                                                                                |             |
|   | CHINA, & STRAITS SETTLEMENTS' name                                                                                                                                                                                                                                                                                                                                                                                                                                                                                                                                                                                                                                                                                                                                                                                                                                                                                    |             |
|   | 'WYLES' in ink. Cap is all complete with service wear                                                                                                                                                                                                                                                                                                                                                                                                                                                                                                                                                                                                                                                                                                                                                                                                                                                                 |             |
|   | overall. Khaki bush cap with label '6 7/8" Good                                                                                                                                                                                                                                                                                                                                                                                                                                                                                                                                                                                                                                                                                                                                                                                                                                                                       |             |
|   | condition. Gaberdine type belt. Small knapsack &                                                                                                                                                                                                                                                                                                                                                                                                                                                                                                                                                                                                                                                                                                                                                                                                                                                                      |             |
|   | associated piece of equipment. This is a fabulous collectors lot. A complete Great War Officer's kit in                                                                                                                                                                                                                                                                                                                                                                                                                                                                                                                                                                                                                                                                                                                                                                                                               |             |
|   | remarkable condition. It has been well stored and is in                                                                                                                                                                                                                                                                                                                                                                                                                                                                                                                                                                                                                                                                                                                                                                                                                                                               |             |
|   |                                                                                                                                                                                                                                                                                                                                                                                                                                                                                                                                                                                                                                                                                                                                                                                                                                                                                                                       |             |
|   | clean condition. Viewing highly recommended. (qty)                                                                                                                                                                                                                                                                                                                                                                                                                                                                                                                                                                                                                                                                                                                                                                                                                                                                    | £400 - £450 |
|   |                                                                                                                                                                                                                                                                                                                                                                                                                                                                                                                                                                                                                                                                                                                                                                                                                                                                                                                       | £400 - £450 |
| 7 | clean condition. Viewing highly recommended. (qty)                                                                                                                                                                                                                                                                                                                                                                                                                                                                                                                                                                                                                                                                                                                                                                                                                                                                    | £400 - £450 |
| 7 | clean condition. Viewing highly recommended. (qty)  Princess Mary's Gift Tin given to Lt. C.D. Wyles 4th                                                                                                                                                                                                                                                                                                                                                                                                                                                                                                                                                                                                                                                                                                                                                                                                              | £400 - £450 |
| 7 | clean condition. Viewing highly recommended. (qty)                                                                                                                                                                                                                                                                                                                                                                                                                                                                                                                                                                                                                                                                                                                                                                                                                                                                    | £400 - £450 |
| 7 | clean condition. Viewing highly recommended. (qty)  Princess Mary's Gift Tin given to Lt. C.D. Wyles 4th Hants containing the following items belonging to him: ARP Badges x 2 n box of issue, Police type whistle marked 'ARP' by Hudson & Co, Medal Bar for 1914/15                                                                                                                                                                                                                                                                                                                                                                                                                                                                                                                                                                                                                                                 | £400 - £450 |
| 7 | clean condition. Viewing highly recommended. (qty)  Princess Mary's Gift Tin given to Lt. C.D. Wyles 4th Hants containing the following items belonging to him: ARP Badges x 2 n box of issue, Police type whistle marked 'ARP' by Hudson & Co, Medal Bar for 1914/15 trio, Silver 1/D disc engraved 'LT C.D. Wyles 4th                                                                                                                                                                                                                                                                                                                                                                                                                                                                                                                                                                                               | £400 - £450 |
| 7 | Princess Mary's Gift Tin given to Lt. C.D. Wyles 4th Hants containing the following items belonging to him: ARP Badges x 2 n box of issue, Police type whistle marked 'ARP' by Hudson & Co, Medal Bar for 1914/15 trio, Silver 1/D disc engraved 'LT C.D. Wyles 4th Hampshire Regt', 4x Hampshire Badges. One enamelled                                                                                                                                                                                                                                                                                                                                                                                                                                                                                                                                                                                               | £400 - £450 |
| 7 | Princess Mary's Gift Tin given to Lt. C.D. Wyles 4th Hants containing the following items belonging to him: ARP Badges x 2 n box of issue, Police type whistle marked 'ARP' by Hudson & Co, Medal Bar for 1914/15 trio, Silver 1/D disc engraved 'LT C.D. Wyles 4th Hampshire Regt', 4x Hampshire Badges. One enamelled & silver engraved on the back '14th October 1917',                                                                                                                                                                                                                                                                                                                                                                                                                                                                                                                                            |             |
| 7 | Princess Mary's Gift Tin given to Lt. C.D. Wyles 4th Hants containing the following items belonging to him: ARP Badges x 2 n box of issue, Police type whistle marked 'ARP' by Hudson & Co, Medal Bar for 1914/15 trio, Silver 1/D disc engraved 'LT C.D. Wyles 4th Hampshire Regt', 4x Hampshire Badges. One enamelled                                                                                                                                                                                                                                                                                                                                                                                                                                                                                                                                                                                               | £50 - £55   |
| 7 | Princess Mary's Gift Tin given to Lt. C.D. Wyles 4th Hants containing the following items belonging to him: ARP Badges x 2 n box of issue, Police type whistle marked 'ARP' by Hudson & Co, Medal Bar for 1914/15 trio, Silver 1/D disc engraved 'LT C.D. Wyles 4th Hampshire Regt', 4x Hampshire Badges. One enamelled & silver engraved on the back '14th October 1917',                                                                                                                                                                                                                                                                                                                                                                                                                                                                                                                                            |             |
|   | Clean condition. Viewing highly recommended. (qty)  Princess Mary's Gift Tin given to Lt. C.D. Wyles 4th Hants containing the following items belonging to him: ARP Badges x 2 n box of issue, Police type whistle marked 'ARP' by Hudson & Co, Medal Bar for 1914/15 trio, Silver 1/D disc engraved 'LT C.D. Wyles 4th Hampshire Regt', 4x Hampshire Badges. One enamelled & silver engraved on the back '14th October 1917', Anglo Catholic Congress tin badge 1927. (qty)  Sword: an 1897 George V Pattern Infantry Officers                                                                                                                                                                                                                                                                                                                                                                                       |             |
|   | Clean condition. Viewing highly recommended. (qty)  Princess Mary's Gift Tin given to Lt. C.D. Wyles 4th Hants containing the following items belonging to him: ARP Badges x 2 n box of issue, Police type whistle marked 'ARP' by Hudson & Co, Medal Bar for 1914/15 trio, Silver 1/D disc engraved 'LT C.D. Wyles 4th Hampshire Regt', 4x Hampshire Badges. One enamelled & silver engraved on the back '14th October 1917', Anglo Catholic Congress tin badge 1927. (qty)  Sword: an 1897 George V Pattern Infantry Officers sword by Henry Wilkinson of Pall Mall London. Number                                                                                                                                                                                                                                                                                                                                  |             |
|   | Princess Mary's Gift Tin given to Lt. C.D. Wyles 4th Hants containing the following items belonging to him: ARP Badges x 2 n box of issue, Police type whistle marked 'ARP' by Hudson & Co, Medal Bar for 1914/15 trio, Silver 1/D disc engraved 'LT C.D. Wyles 4th Hampshire Regt', 4x Hampshire Badges. One enamelled & silver engraved on the back '14th October 1917', Anglo Catholic Congress tin badge 1927. (qty)  Sword: an 1897 George V Pattern Infantry Officers sword by Henry Wilkinson of Pall Mall London. Number 46861 for 1914/15. Etched blade some age staining but                                                                                                                                                                                                                                                                                                                                |             |
|   | Princess Mary's Gift Tin given to Lt. C.D. Wyles 4th Hants containing the following items belonging to him: ARP Badges x 2 n box of issue, Police type whistle marked 'ARP' by Hudson & Co, Medal Bar for 1914/15 trio, Silver 1/D disc engraved 'LT C.D. Wyles 4th Hampshire Regt', 4x Hampshire Badges. One enamelled & silver engraved on the back '14th October 1917', Anglo Catholic Congress tin badge 1927. (qty)  Sword: an 1897 George V Pattern Infantry Officers sword by Henry Wilkinson of Pall Mall London. Number 46861 for 1914/15. Etched blade some age staining but no pitting. In its leather field service scabbard. Sword the                                                                                                                                                                                                                                                                   |             |
|   | Princess Mary's Gift Tin given to Lt. C.D. Wyles 4th Hants containing the following items belonging to him: ARP Badges x 2 n box of issue, Police type whistle marked 'ARP' by Hudson & Co, Medal Bar for 1914/15 trio, Silver 1/D disc engraved 'LT C.D. Wyles 4th Hampshire Regt', 4x Hampshire Badges. One enamelled & silver engraved on the back '14th October 1917', Anglo Catholic Congress tin badge 1927. (qty)  Sword: an 1897 George V Pattern Infantry Officers sword by Henry Wilkinson of Pall Mall London. Number 46861 for 1914/15. Etched blade some age staining but no pitting. In its leather field service scabbard. Sword the property of Lieut. C.D WYLES 4th/Bn. Hampshire                                                                                                                                                                                                                    |             |
|   | Princess Mary's Gift Tin given to Lt. C.D. Wyles 4th Hants containing the following items belonging to him: ARP Badges x 2 n box of issue, Police type whistle marked 'ARP' by Hudson & Co, Medal Bar for 1914/15 trio, Silver 1/D disc engraved 'LT C.D. Wyles 4th Hampshire Regt', 4x Hampshire Badges. One enamelled & silver engraved on the back '14th October 1917', Anglo Catholic Congress tin badge 1927. (qty)  Sword: an 1897 George V Pattern Infantry Officers sword by Henry Wilkinson of Pall Mall London. Number 46861 for 1914/15. Etched blade some age staining but no pitting. In its leather field service scabbard. Sword the property of Lieut. C.D WYLES 4th/Bn. Hampshire Regt. A good quality piece. SOLD WITH: His                                                                                                                                                                         |             |
|   | Princess Mary's Gift Tin given to Lt. C.D. Wyles 4th Hants containing the following items belonging to him: ARP Badges x 2 n box of issue, Police type whistle marked 'ARP' by Hudson & Co, Medal Bar for 1914/15 trio, Silver 1/D disc engraved 'LT C.D. Wyles 4th Hampshire Regt', 4x Hampshire Badges. One enamelled & silver engraved on the back '14th October 1917', Anglo Catholic Congress tin badge 1927. (qty)  Sword: an 1897 George V Pattern Infantry Officers sword by Henry Wilkinson of Pall Mall London, Number 46861 for 1914/15. Etched blade some age staining but no pitting. In its leather field service scabbard. Sword the property of Lieut. C.D WYLES 4th/Bn. Hampshire Regt. A good quality piece. SOLD WITH: His commission document in the Territorial Force to                                                                                                                         |             |
| 8 | Princess Mary's Gift Tin given to Lt. C.D. Wyles 4th Hants containing the following items belonging to him: ARP Badges x 2 n box of issue, Police type whistle marked 'ARP' by Hudson & Co, Medal Bar for 1914/15 trio, Silver 1/D disc engraved 'LT C.D. Wyles 4th Hampshire Regt', 4x Hampshire Badges. One enamelled & silver engraved on the back '14th October 1917', Anglo Catholic Congress tin badge 1927. (qty)  Sword: an 1897 George V Pattern Infantry Officers sword by Henry Wilkinson of Pall Mall London. Number 46861 for 1914/15. Etched blade some age staining but no pitting. In its leather field service scabbard. Sword the property of Lieut. C.D WYLES 4th/Bn. Hampshire Regt. A good quality piece. SOLD WITH: His                                                                                                                                                                         |             |
|   | Princess Mary's Gift Tin given to Lt. C.D. Wyles 4th Hants containing the following items belonging to him: ARP Badges x 2 n box of issue, Police type whistle marked 'ARP' by Hudson & Co, Medal Bar for 1914/15 trio, Silver 1/D disc engraved 'LT C.D. Wyles 4th Hampshire Regt', 4x Hampshire Badges. One enamelled & silver engraved on the back '14th October 1917', Anglo Catholic Congress tin badge 1927. (qty)  Sword: an 1897 George V Pattern Infantry Officers sword by Henry Wilkinson of Pall Mall London. Number 46861 for 1914/15. Etched blade some age staining but no pitting. In its leather field service scabbard. Sword the property of Lieut. C.D WYLES 4th/Bn. Hampshire Regt. A good quality piece. SOLD WITH: His commission document in the Territorial Force to Christopher D. Wyles 2/LT. Territorial Force & dated                                                                    | £50 - £55   |
| 8 | Princess Mary's Gift Tin given to Lt. C.D. Wyles 4th Hants containing the following items belonging to him: ARP Badges x 2 n box of issue, Police type whistle marked 'ARP' by Hudson & Co, Medal Bar for 1914/15 trio, Silver 1/D disc engraved 'LT C.D. Wyles 4th Hampshire Regt', 4x Hampshire Badges. One enamelled & silver engraved on the back '14th October 1917', Anglo Catholic Congress tin badge 1927. (qty)  Sword: an 1897 George V Pattern Infantry Officers sword by Henry Wilkinson of Pall Mall London, Number 46861 for 1914/15. Etched blade some age staining but no pitting. In its leather field service scabbard. Sword the property of Lieut. C.D WYLES 4th/Bn. Hampshire Regt. A good quality piece. SOLD WITH: His commission document in the Territorial Force to Christopher D. Wyles 2/LT. Territorial Force & dated 11.12.1914.                                                        | £50 - £55   |
| 8 | Princess Mary's Gift Tin given to Lt. C.D. Wyles 4th Hants containing the following items belonging to him: ARP Badges x 2 n box of issue, Police type whistle marked 'ARP' by Hudson & Co, Medal Bar for 1914/15 trio, Silver 1/D disc engraved 'LT C.D. Wyles 4th Hampshire Regt', 4x Hampshire Badges. One enamelled & silver engraved on the back '14th October 1917', Anglo Catholic Congress tin badge 1927. (qty)  Sword: an 1897 George V Pattern Infantry Officers sword by Henry Wilkinson of Pall Mall London. Number 46861 for 1914/15. Etched blade some age staining but no pitting. In its leather field service scabbard. Sword the property of Lieut. C.D WYLES 4th/Bn. Hampshire Regt. A good quality piece. SOLD WITH: His commission document in the Territorial Force to Christopher D. Wyles 2/LT. Territorial Force & dated                                                                    | £50 - £55   |
| 8 | Princess Mary's Gift Tin given to Lt. C.D. Wyles 4th Hants containing the following items belonging to him: ARP Badges x 2 n box of issue, Police type whistle marked 'ARP' by Hudson & Co, Medal Bar for 1914/15 trio, Silver 1/D disc engraved 'LT C.D. Wyles 4th Hampshire Regt', 4x Hampshire Badges. One enamelled & silver engraved on the back '14th October 1917', Anglo Catholic Congress tin badge 1927. (qty)  Sword: an 1897 George V Pattern Infantry Officers sword by Henry Wilkinson of Pall Mall London. Number 46861 for 1914/15. Etched blade some age staining but no pitting. In its leather field service scabbard. Sword the property of Lieut. C.D WYLES 4th/Bn. Hampshire Regt. A good quality piece. SOLD WITH: His commission document in the Territorial Force to Christopher D. Wyles 2/LT. Territorial Force & dated 11.12.1914.  Water bottle: A private purchase water bottle in good | £50 - £55   |
|   | Princess Mary's Gift Tin given to Lt. C.D. Wyles 4th Hants containing the following items belonging to him: ARP Badges x 2 n box of issue, Police type whistle marked 'ARP' by Hudson & Co, Medal Bar for 1914/15 trio, Silver 1/D disc engraved 'LT C.D. Wyles 4th Hampshire Regt', 4x Hampshire Badges. One enamelled & silver engraved on the back '14th October 1917', Anglo Catholic Congress tin badge 1927. (qty)  Sword: an 1897 George V Pattern Infantry Officers sword by Henry Wilkinson of Pall Mall London. Number 46861 for 1914/15. Etched blade some age staining but no pitting. In its leather field service scabbard. Sword the property of Lieut. C.D WYLES 4th/Bn. Hampshire Regt. A good quality piece. SOLD WITH: His commission document in the Territorial Force to Christopher D. Wyles 2/LT. Territorial Force & dated 11.12.1914.  Water bottle: A private purchase water bottle in good | £50 - £55   |