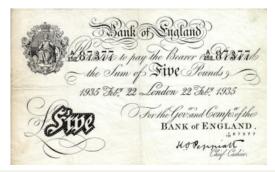

# Day 1: Saturday 15<sup>th</sup> November 2014 Two auction rooms:

| <u>Page</u> | Room 1 Order of Sale (9.30am)  | <u>Lot Numbers</u> |
|-------------|--------------------------------|--------------------|
| 4           | Lieut. C.D. Wyles Collection   | 1 - 10             |
| 4           | Medals & Militaria             | 11 - 880           |
| <u>Page</u> | Room 2 Order of Sale (10.30am) | <u>Lot Numbers</u> |
| 36          | Sporting Programmes & Ephemera | 881 - 1042         |
| 42          | Weapons                        | 1043 - 1195        |
| 48          | Banknotes                      | 1196 - 1317        |
| 54          | Exonumia (Tokens & Medallions) | 1318 - 1402        |