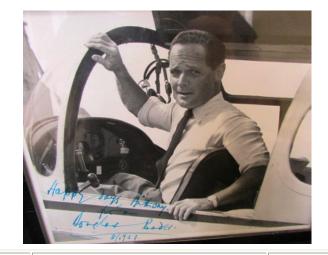

nal Cemetery. And<br>9126 Segt Harry Waller 1st Bn E. Lanc Regt, Died of<br>Wounds 10/11/1914, Born Bury St Edmunds, buried<br>Trois Arbres cemetery, Steenwerck. Enlisted Cambridge.<br>(2) | £100 - £110 |
| 340 | Derbyshire Police, possibly belonging to Sgt Toombs of Clay Cross, 19x items, late 1940's to 1970's                                                                                                                                                                                                                                    | £40 - £45   |



| 341 | Different  | patterns | of | Russian | section | grenades |           |
|-----|------------|----------|----|---------|---------|----------|-----------|
|     | deactivate | d (2)    |    |         |         |          | £50 - £55 |



| 342 | B/1/57, in small frame                               | £30 - £40 |
|-----|------------------------------------------------------|-----------|
| 343 | Efficiency Medal GV with India class to Pte E. V. A. |           |

| Efficiency Medal GV with India clasp to Pte E V A | Jellowitz I.E.I.FY.R, A.F.I. Small correction to naming and test mark, otherwise GVF | £35 - £40



Egypt Medal dated 1992 with Tel-El-Kebir clasp, and Khedives Star 1884-6, to 14487 SG: Smith H E Davis F/1. Bn RA. VF-GVF (2)

£220 - £240



| 346 | Empress of India Medal (silver) in original fitted case of issue 'G G Adams F.S.A. Sculptor, London'. A few light contact marks to edge otherwise EF