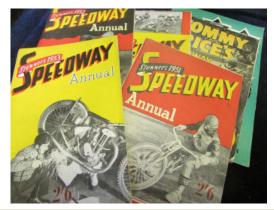

# Day 1: Saturday 15<sup>th</sup> November 2014 Two auction rooms:

| <u>Page</u> | Room 1 Order of Sale (9.30am)  | <u>Lot Numbers</u> |
|-------------|--------------------------------|--------------------|
| 4           | Lieut. C.D. Wyles Collection   | 1 - 10             |
| 4           | Medals & Militaria             | 11 - 880           |
| <u>Page</u> | Room 2 Order of Sale (10.30am) | <u>Lot Numbers</u> |
| 36          | Sporting Programmes & Ephemera | 881 - 1042         |
| 42          | Weapons                        | 1043 - 1195        |
| 48          | Banknotes                      | 1196 - 1317        |
| 54          | Exonumia (Tokens & Medallions) | 1318 - 1402        |