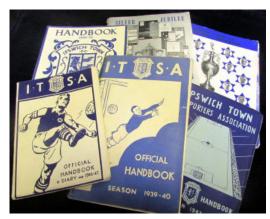

|           |



| I | 912 | Football - Ipswich Town Autographs - two original pages |           |
|---|-----|---------------------------------------------------------|-----------|
| I |     | of 50x signatures for 1945/46, collected by the vendor  | £40 - £45 |

| 9 | 913 | Football - Ipswich Town First Official Handbook 1937-8. |           |
|---|-----|---------------------------------------------------------|-----------|
|   |     | Scruffy with some damage                                | £25 - £30 |



| 914 | Football - Ipswich Town Handbooks - 1939-40 (with some players signatures, spine repaired), 1946/47, |  |
|-----|------------------------------------------------------------------------------------------------------|--|
|     | 1947/48, 1948/49, 1953/54, 1954/55, 1956/57, 1961/62, 1962/63 (9)                                    |  |

| <b>915</b> Footb | II Inquish Town home gomes and I                                           |           |
|------------------|----------------------------------------------------------------------------|-----------|
|                  | all - Ipswich Town home games and Eselection of mostly 1960's and 1970's ( |           |
| collec           | s                                                                          | £20 - £25 |

| Football - I