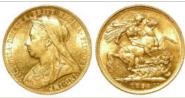

| £160 - £170 |
| 1461 | Sovereign 1877s (shield) VF in a "Westminster" box          | £160 - £170 |
| 1462 | Sovereign 1879m GF in a "Westminster" box                   | £160 - £170 |
| 1463 | Sovereign 1879m VF                                          | £160 - £180 |
| 1464 | Sovereign 1879m VF/GVF                                      | £170 - £180 |
| 1465 | Sovereign 1879s (shield) bright GF/VF                       | £160 - £170 |
| 1466 | Sovereign 1889 GF in a "Westminster" box                    | £160 - £170 |
| 1467 | Sovereign 1893 (OH) GF                                      | £160 - £170 |
| 1468 | Sovereign 1895m GVF in a "Westminster" box with certificate | £160 - £170 |
| 1469 | Sovereign 1895s GVF                                         | £160 - £170 |



| 1470 | Sovereign 1898m GEF | £170 - £180 |
|------|---------------------|-------------|
| 1471 | Sovereign 1899s nEF | £160 - £170 |
| 1472 | Sovereign 1901m GEF | £170 - £180 |
| 1473 | Sovereign 1906 GVF  | £160 - £170 |
| 1474 | Sovereign 1910 GVF  | £160 - £170 |
| 1475 | Sovereign 1912s Unc | £170 - £180 |



1476 Sovereign 1913s aUnc £170 - £180

| 1477 | Sovereign 1915 GVF  | £160 - £170 |
|------|---------------------|-------------|
| 1478 | Sovereign 1917c GEF | £160 - £180 |



| 1479 | Sovereign 1925 aUnc   | £170 - £180 |
|------|-----------------------|-------------|
| 1480 | Sovereign 1927sa aUnc | £170 - £180 |





| 1481  | Sovereign 1932sa Unc                               | £170 - £180 |
|-------|----------------------------------------------------|-------------|
| 1