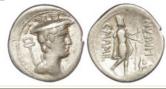

emean Lion, Sear 308, good   |           |
|------|-----------------------------------------------------------------------------------------------------------------------------------------------------------------------|-----------|
|      | metal, VF                                                                                                                                                             | £50 - £60 |
| 1959 | Roman Republican silver denarius of Cn.Nerius of c.49<br>B.C., Bearded head of Saturn / Legionary eagle between<br>two standards, Sear 411, good metal, well centred, |           |
|      | scarce, GF                                                                                                                                                            | £40 - £50 |



| 1960 | Roman Republican silver denarius of C.Mamilius C.f.<br>Limetanus c.82 B.C., Draped bust of Mercury right /<br>Ulysses walking right, Sear 282, good metal, NVF                                           | £55 - £75 |
|------|----------------------------------------------------------------------------------------------------------------------------------------------------------------------------------------------------------|-----------|
| 1961 | Roman Republican silver denarius of L.Marcius Censorinus, C. Mamilius C.f Limetanus and p.Crepusius of c.82 B.C., Veiled bust of Venus / Venus in biga, right, Sear 284, smallish flan of good metal, VF | £45 - £55 |



| 1962 | Roman Republican silver denarius of L.Marcius              |             |
|------|-------------------------------