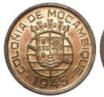

| £90 - £110 |



| 1739 | Poland (Russian occupation) 10 Groszy 1840 EF                                                         | £80 - £90 |
|------|-------------------------------------------------------------------------------------------------------|-----------|
| 1740 | Portuguese Africa Angola countermarked copper 2<br>Macutas, host date 1763, KM# 51.1, GF (countermark | C20 C40   |
|      | VF)                                                                                                   | £30 - £40 |

| 1741 | Portuguese Azores (2) 20 Reis 1795 Fine, and 20 Reis |           |
|------|------------------------------------------------------|-----------|
|      | 1866 VF                                              | £50 - £60 |





Portuguese Mozambique 50 Centavos 1945, scarce, UNC with lustre.



1743 Russia 5 Roubles 1902 Unc £100 - £120



Russia silver kopeck of Bazil Ivanovich Shuisky [1606-1610], obverse reads:- PC [Pskov Mint], below Czar galloping right striking downwards with lance, reverse reads:- TSAR AND GRAND PRINCE VASILEY IVANOVICH OF ALL RUSSIA, in five lines of cyrillic script, Chaudoir 328, lustrous, rare, GVF £70 - £90

| 1745 | Russia silver kopeck of Boris Fedorovich Godunov [1598-1605], Novgorod Mint, year 7110 = 1602, obverse:- Boris galloping right, striking downwards with lance, reverse reads:- TSAR AND GRAND PRINCE BORIS THE DOROVICH OF ALL RUSSIA in cyrillic script, Chaudoir 295, lower line is weakly struck, | CC0 C000               |
|------|-------------------------------------------