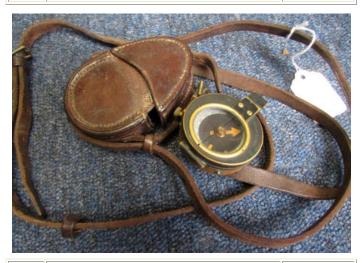

# The Lieut. C.D. Wyles Collection

| 1 | Assorted books former property of Lieut. C.D. Wyles 4                                                                                                                                                                                                                                                                                                                                                                                                                                                                                                                                                                                                                                                                                                                                                                                                                                                                 |             |
|---|-----------------------------------------------------------------------------------------------------------------------------------------------------------------------------------------------------------------------------------------------------------------------------------------------------------------------------------------------------------------------------------------------------------------------------------------------------------------------------------------------------------------------------------------------------------------------------------------------------------------------------------------------------------------------------------------------------------------------------------------------------------------------------------------------------------------------------------------------------------------------------------------------------------------------|-------------|
|   | Hants Regt. including: Tourists Guide To Kashmir,                                                                                                                                                                                                                                                                                                                                                                                                                                                                                                                                                                                                                                                                                                                                                                                                                                                                     |             |
|   | Our Indian Empire, Visitors Rules, Army Field Manage                                                                                                                                                                                                                                                                                                                                                                                                                                                                                                                                                                                                                                                                                                                                                                                                                                                                  |             |
|   | Book (unused), Game Laws in Kashmir State, How to                                                                                                                                                                                                                                                                                                                                                                                                                                                                                                                                                                                                                                                                                                                                                                                                                                                                     |             |
|   | speak Hindustani In A Month. Interesting lot. (qty)                                                                                                                                                                                                                                                                                                                                                                                                                                                                                                                                                                                                                                                                                                                                                                                                                                                                   | £20 - £25   |
| 2 | Box of small Hampshire Regiment brass badges as                                                                                                                                                                                                                                                                                                                                                                                                                                                                                                                                                                                                                                                                                                                                                                                                                                                                       |             |
|   | follows: 4 x brass with Hants badge overlaid - very                                                                                                                                                                                                                                                                                                                                                                                                                                                                                                                                                                                                                                                                                                                                                                                                                                                                   |             |
|   | attractive, 5 x brass crown over 'H', 2x Heart shaped                                                                                                                                                                                                                                                                                                                                                                                                                                                                                                                                                                                                                                                                                                                                                                                                                                                                 |             |
|   | clips, etc. Former property of Lt. C.D. Wyles                                                                                                                                                                                                                                                                                                                                                                                                                                                                                                                                                                                                                                                                                                                                                                                                                                                                         | £20 - £25   |
|   |                                                                                                                                                                                                                                                                                                                                                                                                                                                                                                                                                                                                                                                                                                                                                                                                                                                                                                                       |             |
| 3 | Converge Valing v. 9. Sides stoppilled ICD. Wides 4th                                                                                                                                                                                                                                                                                                                                                                                                                                                                                                                                                                                                                                                                                                                                                                                                                                                                 |             |
| 3 | Canvases Valises x 2. Sides stencilled 'C.D. Wyles 4th Hants Regt'. Good sound condition. Great War Vintage.                                                                                                                                                                                                                                                                                                                                                                                                                                                                                                                                                                                                                                                                                                                                                                                                          | £20 - £25   |
|   | Tame Teger Good found conditions Great (val 1 mages)                                                                                                                                                                                                                                                                                                                                                                                                                                                                                                                                                                                                                                                                                                                                                                                                                                                                  | 2-0 2-0     |
|   |                                                                                                                                                                                                                                                                                                                                                                                                                                                                                                                                                                                                                                                                                                                                                                                                                                                                                                                       |             |
| 4 | Documents relating to 2/LT. C. D. WYLES 4/BN                                                                                                                                                                                                                                                                                                                                                                                                                                                                                                                                                                                                                                                                                                                                                                                                                                                                          |             |
|   | Hants Regt. Commission document 2/LT. C.D.                                                                                                                                                                                                                                                                                                                                                                                                                                                                                                                                                                                                                                                                                                                                                                                                                                                                            |             |
|   | WYLES, Protection Certificate (officer), Demob form.                                                                                                                                                                                                                                                                                                                                                                                                                                                                                                                                                                                                                                                                                                                                                                                                                                                                  | C20 C40     |
|   | Photographs. Maps, Gun Licence, etc (qty)                                                                                                                                                                                                                                                                                                                                                                                                                                                                                                                                                                                                                                                                                                                                                                                                                                                                             | £30 - £40   |
|   |                                                                                                                                                                                                                                                                                                                                                                                                                                                                                                                                                                                                                                                                                                                                                                                                                                                                                                                       |             |
| 5 | Eastman negative album. Photos by Lt. C.D. Wyles.                                                                                                                                                                                                                                                                                                                                                                                                                                                                                                                                                                                                                                                                                                                                                                                                                                                                     |             |
|   | Approx 96 negatives with an index noting content.                                                                                                                                                                                                                                                                                                                                                                                                                                                                                                                                                                                                                                                                                                                                                                                                                                                                     |             |
|   | Photos of himself and various scenes of Indian life. PLUS                                                                                                                                                                                                                                                                                                                                                                                                                                                                                                                                                                                                                                                                                                                                                                                                                                                             |             |
|   | Kodak Negative Album with annotated index. Life in                                                                                                                                                                                                                                                                                                                                                                                                                                                                                                                                                                                                                                                                                                                                                                                                                                                                    |             |
|   | India and Mespot. Interesting archive. Viewing                                                                                                                                                                                                                                                                                                                                                                                                                                                                                                                                                                                                                                                                                                                                                                                                                                                                        | C40 C45     |
|   | recommended.                                                                                                                                                                                                                                                                                                                                                                                                                                                                                                                                                                                                                                                                                                                                                                                                                                                                                                          | £40 - £45   |
|   |                                                                                                                                                                                                                                                                                                                                                                                                                                                                                                                                                                                                                                                                                                                                                                                                                                                                                                                       |             |
| 6 | Large steel trunk with stencilled name 'C.D. WYLES                                                                                                                                                                                                                                                                                                                                                                                                                                                                                                                                                                                                                                                                                                                                                                                                                                                                    |             |
|   | HAMPSHIRE REGT', containing: Sleeping bag, service                                                                                                                                                                                                                                                                                                                                                                                                                                                                                                                                                                                                                                                                                                                                                                                                                                                                    |             |
|   | dress jacket with 4 blue & one red chevrons to R/Hand                                                                                                                                                                                                                                                                                                                                                                                                                                                                                                                                                                                                                                                                                                                                                                                                                                                                 |             |
|   | Sleeve with ribbon of 14/15 star. Tailored by Sullivan                                                                                                                                                                                                                                                                                                                                                                                                                                                                                                                                                                                                                                                                                                                                                                                                                                                                |             |
|   | Williams & Aitchison of Saville Row, London. (Size 2                                                                                                                                                                                                                                                                                                                                                                                                                                                                                                                                                                                                                                                                                                                                                                                                                                                                  |             |
|   | heights 5'7" & 8) name 'WYLES' in ink. Lieuts insignia.                                                                                                                                                                                                                                                                                                                                                                                                                                                                                                                                                                                                                                                                                                                                                                                                                                                               |             |
|   | Collar badges of Hants Regt & Hants R buttons, in                                                                                                                                                                                                                                                                                                                                                                                                                                                                                                                                                                                                                                                                                                                                                                                                                                                                     |             |
|   | exceptionally good condition. Pair of Khaki drill                                                                                                                                                                                                                                                                                                                                                                                                                                                                                                                                                                                                                                                                                                                                                                                                                                                                     |             |
|   | breeches with lace calf ties No label but top quality. pair of WW2 dated Khaki drill trousers stamped a circle '1B                                                                                                                                                                                                                                                                                                                                                                                                                                                                                                                                                                                                                                                                                                                                                                                                    |             |
|   | over 4 arrow 45 over B' VGC. Pair of Khaki drill                                                                                                                                                                                                                                                                                                                                                                                                                                                                                                                                                                                                                                                                                                                                                                                                                                                                      |             |
|   | trousers buttons stamped 'W.R.BURN TAILOR                                                                                                                                                                                                                                                                                                                                                                                                                                                                                                                                                                                                                                                                                                                                                                                                                                                                             |             |
|   | PARIS'. 2x pairs of unmarked khaki breeches. WW1                                                                                                                                                                                                                                                                                                                                                                                                                                                                                                                                                                                                                                                                                                                                                                                                                                                                      |             |
|   | Sam Browne belt with strap and pistol ammunition                                                                                                                                                                                                                                                                                                                                                                                                                                                                                                                                                                                                                                                                                                                                                                                                                                                                      |             |
|   | pouch, (some wear). Soft service dress Cap with Hants R.                                                                                                                                                                                                                                                                                                                                                                                                                                                                                                                                                                                                                                                                                                                                                                                                                                                              |             |
|   | cap badge (minor wear to top) Label of 'WHITEWAY                                                                                                                                                                                                                                                                                                                                                                                                                                                                                                                                                                                                                                                                                                                                                                                                                                                                      |             |
|   | LAIDLAW & Co LTD INDIA, BURMA, CEYLON,                                                                                                                                                                                                                                                                                                                                                                                                                                                                                                                                                                                                                                                                                                                                                                                                                                                                                |             |
|   | CHINA, & STRAITS SETTLEMENTS' name                                                                                                                                                                                                                                                                                                                                                                                                                                                                                                                                                                                                                                                                                                                                                                                                                                                                                    |             |
|   | 'WYLES' in ink. Cap is all complete with service wear                                                                                                                                                                                                                                                                                                                                                                                                                                                                                                                                                                                                                                                                                                                                                                                                                                                                 |             |
|   | overall. Khaki bush cap with label '6 7/8" Good                                                                                                                                                                                                                                                                                                                                                                                                                                                                                                                                                                                                                                                                                                                                                                                                                                                                       |             |
|   | condition. Gaberdine type belt. Small knapsack &                                                                                                                                                                                                                                                                                                                                                                                                                                                                                                                                                                                                                                                                                                                                                                                                                                                                      |             |
|   | associated piece of equipment. This is a fabulous collectors lot. A complete Great War Officer's kit in                                                                                                                                                                                                                                                                                                                                                                                                                                                                                                                                                                                                                                                                                                                                                                                                               |             |
|   | remarkable condition. It has been well stored and is in                                                                                                                                                                                                                                                                                                                                                                                                                                                                                                                                                                                                                                                                                                                                                                                                                                                               |             |
|   |                                                                                                                                                                                                                                                                                                                                                                                                                                                                                                                                                                                                                                                                                                                                                                                                                                                                                                                       |             |
|   | clean condition. Viewing highly recommended. (qty)                                                                                                                                                                                                                                                                                                                                                                                                                                                                                                                                                                                                                                                                                                                                                                                                                                                                    | £400 - £450 |
|   |                                                                                                                                                                                                                                                                                                                                                                                                                                                                                                                                                                                                                                                                                                                                                                                                                                                                                                                       | £400 - £450 |
| 7 | clean condition. Viewing highly recommended. (qty)                                                                                                                                                                                                                                                                                                                                                                                                                                                                                                                                                                                                                                                                                                                                                                                                                                                                    | £400 - £450 |
| 7 | clean condition. Viewing highly recommended. (qty)  Princess Mary's Gift Tin given to Lt. C.D. Wyles 4th                                                                                                                                                                                                                                                                                                                                                                                                                                                                                                                                                                                                                                                                                                                                                                                                              | £400 - £450 |
| 7 | clean condition. Viewing highly recommended. (qty)                                                                                                                                                                                                                                                                                                                                                                                                                                                                                                                                                                                                                                                                                                                                                                                                                                                                    | £400 - £450 |
| 7 | clean condition. Viewing highly recommended. (qty)  Princess Mary's Gift Tin given to Lt. C.D. Wyles 4th Hants containing the following items belonging to him: ARP Badges x 2 n box of issue, Police type whistle marked 'ARP' by Hudson & Co, Medal Bar for 1914/15                                                                                                                                                                                                                                                                                                                                                                                                                                                                                                                                                                                                                                                 | £400 - £450 |
| 7 | clean condition. Viewing highly recommended. (qty)  Princess Mary's Gift Tin given to Lt. C.D. Wyles 4th Hants containing the following items belonging to him: ARP Badges x 2 n box of issue, Police type whistle marked 'ARP' by Hudson & Co, Medal Bar for 1914/15 trio, Silver 1/D disc engraved 'LT C.D. Wyles 4th                                                                                                                                                                                                                                                                                                                                                                                                                                                                                                                                                                                               | £400 - £450 |
| 7 | Princess Mary's Gift Tin given to Lt. C.D. Wyles 4th Hants containing the following items belonging to him: ARP Badges x 2 n box of issue, Police type whistle marked 'ARP' by Hudson & Co, Medal Bar for 1914/15 trio, Silver 1/D disc engraved 'LT C.D. Wyles 4th Hampshire Regt', 4x Hampshire Badges. One enamelled                                                                                                                                                                                                                                                                                                                                                                                                                                                                                                                                                                                               | £400 - £450 |
| 7 | Princess Mary's Gift Tin given to Lt. C.D. Wyles 4th Hants containing the following items belonging to him: ARP Badges x 2 n box of issue, Police type whistle marked 'ARP' by Hudson & Co, Medal Bar for 1914/15 trio, Silver 1/D disc engraved 'LT C.D. Wyles 4th Hampshire Regt', 4x Hampshire Badges. One enamelled & silver engraved on the back '14th October 1917',                                                                                                                                                                                                                                                                                                                                                                                                                                                                                                                                            |             |
| 7 | Princess Mary's Gift Tin given to Lt. C.D. Wyles 4th Hants containing the following items belonging to him: ARP Badges x 2 n box of issue, Police type whistle marked 'ARP' by Hudson & Co, Medal Bar for 1914/15 trio, Silver 1/D disc engraved 'LT C.D. Wyles 4th Hampshire Regt', 4x Hampshire Badges. One enamelled                                                                                                                                                                                                                                                                                                                                                                                                                                                                                                                                                                                               | £50 - £55   |
| 7 | Princess Mary's Gift Tin given to Lt. C.D. Wyles 4th Hants containing the following items belonging to him: ARP Badges x 2 n box of issue, Police type whistle marked 'ARP' by Hudson & Co, Medal Bar for 1914/15 trio, Silver 1/D disc engraved 'LT C.D. Wyles 4th Hampshire Regt', 4x Hampshire Badges. One enamelled & silver engraved on the back '14th October 1917',                                                                                                                                                                                                                                                                                                                                                                                                                                                                                                                                            |             |
|   | Clean condition. Viewing highly recommended. (qty)  Princess Mary's Gift Tin given to Lt. C.D. Wyles 4th Hants containing the following items belonging to him: ARP Badges x 2 n box of issue, Police type whistle marked 'ARP' by Hudson & Co, Medal Bar for 1914/15 trio, Silver 1/D disc engraved 'LT C.D. Wyles 4th Hampshire Regt', 4x Hampshire Badges. One enamelled & silver engraved on the back '14th October 1917', Anglo Catholic Congress tin badge 1927. (qty)  Sword: an 1897 George V Pattern Infantry Officers                                                                                                                                                                                                                                                                                                                                                                                       |             |
|   | Clean condition. Viewing highly recommended. (qty)  Princess Mary's Gift Tin given to Lt. C.D. Wyles 4th Hants containing the following items belonging to him: ARP Badges x 2 n box of issue, Police type whistle marked 'ARP' by Hudson & Co, Medal Bar for 1914/15 trio, Silver 1/D disc engraved 'LT C.D. Wyles 4th Hampshire Regt', 4x Hampshire Badges. One enamelled & silver engraved on the back '14th October 1917', Anglo Catholic Congress tin badge 1927. (qty)  Sword: an 1897 George V Pattern Infantry Officers sword by Henry Wilkinson of Pall Mall London. Number                                                                                                                                                                                                                                                                                                                                  |             |
|   | Princess Mary's Gift Tin given to Lt. C.D. Wyles 4th Hants containing the following items belonging to him: ARP Badges x 2 n box of issue, Police type whistle marked 'ARP' by Hudson & Co, Medal Bar for 1914/15 trio, Silver 1/D disc engraved 'LT C.D. Wyles 4th Hampshire Regt', 4x Hampshire Badges. One enamelled & silver engraved on the back '14th October 1917', Anglo Catholic Congress tin badge 1927. (qty)  Sword: an 1897 George V Pattern Infantry Officers sword by Henry Wilkinson of Pall Mall London. Number 46861 for 1914/15. Etched blade some age staining but                                                                                                                                                                                                                                                                                                                                |             |
|   | Princess Mary's Gift Tin given to Lt. C.D. Wyles 4th Hants containing the following items belonging to him: ARP Badges x 2 n box of issue, Police type whistle marked 'ARP' by Hudson & Co, Medal Bar for 1914/15 trio, Silver 1/D disc engraved 'LT C.D. Wyles 4th Hampshire Regt', 4x Hampshire Badges. One enamelled & silver engraved on the back '14th October 1917', Anglo Catholic Congress tin badge 1927. (qty)  Sword: an 1897 George V Pattern Infantry Officers sword by Henry Wilkinson of Pall Mall London. Number 46861 for 1914/15. Etched blade some age staining but no pitting. In its leather field service scabbard. Sword the                                                                                                                                                                                                                                                                   |             |
|   | Princess Mary's Gift Tin given to Lt. C.D. Wyles 4th Hants containing the following items belonging to him: ARP Badges x 2 n box of issue, Police type whistle marked 'ARP' by Hudson & Co, Medal Bar for 1914/15 trio, Silver 1/D disc engraved 'LT C.D. Wyles 4th Hampshire Regt', 4x Hampshire Badges. One enamelled & silver engraved on the back '14th October 1917', Anglo Catholic Congress tin badge 1927. (qty)  Sword: an 1897 George V Pattern Infantry Officers sword by Henry Wilkinson of Pall Mall London. Number 46861 for 1914/15. Etched blade some age staining but no pitting. In its leather field service scabbard. Sword the property of Lieut. C.D WYLES 4th/Bn. Hampshire                                                                                                                                                                                                                    |             |
|   | Princess Mary's Gift Tin given to Lt. C.D. Wyles 4th Hants containing the following items belonging to him: ARP Badges x 2 n box of issue, Police type whistle marked 'ARP' by Hudson & Co, Medal Bar for 1914/15 trio, Silver 1/D disc engraved 'LT C.D. Wyles 4th Hampshire Regt', 4x Hampshire Badges. One enamelled & silver engraved on the back '14th October 1917', Anglo Catholic Congress tin badge 1927. (qty)  Sword: an 1897 George V Pattern Infantry Officers sword by Henry Wilkinson of Pall Mall London. Number 46861 for 1914/15. Etched blade some age staining but no pitting. In its leather field service scabbard. Sword the property of Lieut. C.D WYLES 4th/Bn. Hampshire Regt. A good quality piece. SOLD WITH: His                                                                                                                                                                         |             |
|   | Princess Mary's Gift Tin given to Lt. C.D. Wyles 4th Hants containing the following items belonging to him: ARP Badges x 2 n box of issue, Police type whistle marked 'ARP' by Hudson & Co, Medal Bar for 1914/15 trio, Silver 1/D disc engraved 'LT C.D. Wyles 4th Hampshire Regt', 4x Hampshire Badges. One enamelled & silver engraved on the back '14th October 1917', Anglo Catholic Congress tin badge 1927. (qty)  Sword: an 1897 George V Pattern Infantry Officers sword by Henry Wilkinson of Pall Mall London, Number 46861 for 1914/15. Etched blade some age staining but no pitting. In its leather field service scabbard. Sword the property of Lieut. C.D WYLES 4th/Bn. Hampshire Regt. A good quality piece. SOLD WITH: His commission document in the Territorial Force to                                                                                                                         |             |
| 8 | Princess Mary's Gift Tin given to Lt. C.D. Wyles 4th Hants containing the following items belonging to him: ARP Badges x 2 n box of issue, Police type whistle marked 'ARP' by Hudson & Co, Medal Bar for 1914/15 trio, Silver 1/D disc engraved 'LT C.D. Wyles 4th Hampshire Regt', 4x Hampshire Badges. One enamelled & silver engraved on the back '14th October 1917', Anglo Catholic Congress tin badge 1927. (qty)  Sword: an 1897 George V Pattern Infantry Officers sword by Henry Wilkinson of Pall Mall London. Number 46861 for 1914/15. Etched blade some age staining but no pitting. In its leather field service scabbard. Sword the property of Lieut. C.D WYLES 4th/Bn. Hampshire Regt. A good quality piece. SOLD WITH: His                                                                                                                                                                         |             |
|   | Princess Mary's Gift Tin given to Lt. C.D. Wyles 4th Hants containing the following items belonging to him: ARP Badges x 2 n box of issue, Police type whistle marked 'ARP' by Hudson & Co, Medal Bar for 1914/15 trio, Silver 1/D disc engraved 'LT C.D. Wyles 4th Hampshire Regt', 4x Hampshire Badges. One enamelled & silver engraved on the back '14th October 1917', Anglo Catholic Congress tin badge 1927. (qty)  Sword: an 1897 George V Pattern Infantry Officers sword by Henry Wilkinson of Pall Mall London. Number 46861 for 1914/15. Etched blade some age staining but no pitting. In its leather field service scabbard. Sword the property of Lieut. C.D WYLES 4th/Bn. Hampshire Regt. A good quality piece. SOLD WITH: His commission document in the Territorial Force to Christopher D. Wyles 2/LT. Territorial Force & dated                                                                    | £50 - £55   |
| 8 | Princess Mary's Gift Tin given to Lt. C.D. Wyles 4th Hants containing the following items belonging to him: ARP Badges x 2 n box of issue, Police type whistle marked 'ARP' by Hudson & Co, Medal Bar for 1914/15 trio, Silver 1/D disc engraved 'LT C.D. Wyles 4th Hampshire Regt', 4x Hampshire Badges. One enamelled & silver engraved on the back '14th October 1917', Anglo Catholic Congress tin badge 1927. (qty)  Sword: an 1897 George V Pattern Infantry Officers sword by Henry Wilkinson of Pall Mall London, Number 46861 for 1914/15. Etched blade some age staining but no pitting. In its leather field service scabbard. Sword the property of Lieut. C.D WYLES 4th/Bn. Hampshire Regt. A good quality piece. SOLD WITH: His commission document in the Territorial Force to Christopher D. Wyles 2/LT. Territorial Force & dated 11.12.1914.                                                        | £50 - £55   |
| 8 | Princess Mary's Gift Tin given to Lt. C.D. Wyles 4th Hants containing the following items belonging to him: ARP Badges x 2 n box of issue, Police type whistle marked 'ARP' by Hudson & Co, Medal Bar for 1914/15 trio, Silver 1/D disc engraved 'LT C.D. Wyles 4th Hampshire Regt', 4x Hampshire Badges. One enamelled & silver engraved on the back '14th October 1917', Anglo Catholic Congress tin badge 1927. (qty)  Sword: an 1897 George V Pattern Infantry Officers sword by Henry Wilkinson of Pall Mall London. Number 46861 for 1914/15. Etched blade some age staining but no pitting. In its leather field service scabbard. Sword the property of Lieut. C.D WYLES 4th/Bn. Hampshire Regt. A good quality piece. SOLD WITH: His commission document in the Territorial Force to Christopher D. Wyles 2/LT. Territorial Force & dated                                                                    | £50 - £55   |
| 8 | Princess Mary's Gift Tin given to Lt. C.D. Wyles 4th Hants containing the following items belonging to him: ARP Badges x 2 n box of issue, Police type whistle marked 'ARP' by Hudson & Co, Medal Bar for 1914/15 trio, Silver 1/D disc engraved 'LT C.D. Wyles 4th Hampshire Regt', 4x Hampshire Badges. One enamelled & silver engraved on the back '14th October 1917', Anglo Catholic Congress tin badge 1927. (qty)  Sword: an 1897 George V Pattern Infantry Officers sword by Henry Wilkinson of Pall Mall London. Number 46861 for 1914/15. Etched blade some age staining but no pitting. In its leather field service scabbard. Sword the property of Lieut. C.D WYLES 4th/Bn. Hampshire Regt. A good quality piece. SOLD WITH: His commission document in the Territorial Force to Christopher D. Wyles 2/LT. Territorial Force & dated 11.12.1914.  Water bottle: A private purchase water bottle in good | £50 - £55   |
|   | Princess Mary's Gift Tin given to Lt. C.D. Wyles 4th Hants containing the following items belonging to him: ARP Badges x 2 n box of issue, Police type whistle marked 'ARP' by Hudson & Co, Medal Bar for 1914/15 trio, Silver 1/D disc engraved 'LT C.D. Wyles 4th Hampshire Regt', 4x Hampshire Badges. One enamelled & silver engraved on the back '14th October 1917', Anglo Catholic Congress tin badge 1927. (qty)  Sword: an 1897 George V Pattern Infantry Officers sword by Henry Wilkinson of Pall Mall London. Number 46861 for 1914/15. Etched blade some age staining but no pitting. In its leather field service scabbard. Sword the property of Lieut. C.D WYLES 4th/Bn. Hampshire Regt. A good quality piece. SOLD WITH: His commission document in the Territorial Force to Christopher D. Wyles 2/LT. Territorial Force & dated 11.12.1914.  Water bottle: A private purchase water bottle in good | £50 - £55   |