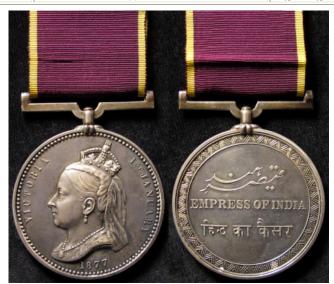

| £40 - £45   |



| 341 | Different  | patterns | of | Russian | section | grenades |           |
|-----|------------|----------|----|---------|---------|----------|-----------|
|     | deactivate | d (2)    |    |         |         |          | £50 - £55 |



| 342 | B/1/57, in small frame                               | £30 - £40 |
|-----|------------------------------------------------------|-----------|
| 343 | Efficiency Medal GV with India class to Pte E. V. A. |           |

| Efficiency Medal GV with India clasp to Pte E V A | Jellowitz I.E.I.FY.R, A.F.I. Small correction to naming and test mark, otherwise GVF | £35 - £40



Egypt Medal dated 1992 with Tel-El-Kebir clasp, and Khedives Star 1884-6, to 14487 SG: Smith H E Davis F/1. Bn RA. VF-GVF (2)

£220 - £240



| 346 | Empress of India Medal (silver) in original fitted case of issue 'G G Adams F.S.A. Sculptor, London'. A few light contact marks to edge otherwise EF                                                                                                                                                                                                                                                                                                         | £500 - £550 |
|-----|----------------------------------------------------------------------------------------------------------------------------------------------------------------------------------------------------------------------------------------------------------------------------------------------------------------------------------