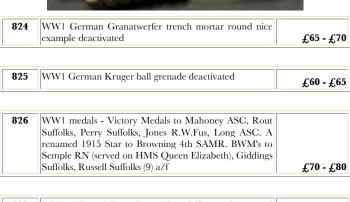

| WW1 German discus grenade deactivated                                                                                                                                                 | £65 - £70                                                  |  |  |  |  |  |
|     |                                                                                                                                                                                       |                                                            |  |  |  |  |  |
| 824 | WW1 German Granatwerfer trench mortar round nice example deactivated                                                                                                                  | £65 - £70                                                  |  |  |  |  |  |



| 827 | WW1 Memorial cards - The Officers, Crew and                                                                   |           |
|-----|---------------------------------------------------------------------------------------------------------------|-----------|
|     | Passengers of the British Airship R101 4th Oct 1930 in<br>Good Condition, and Earl Kitchener Drowned 5th June |           |
|     | 1916 (this badly damaged). (2) a/f                                                                            | £25 - £30 |

| 828 | WW1 No 5 MK 1 Mills grenade nice example deactivated.                                                                                               | £90 - £100  |
|-----|------------------------------------------------------------------------------------------