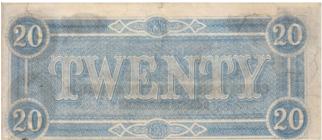

# Day 1: Saturday 15<sup>th</sup> November 2014 Two auction rooms:

| <u>Page</u> | Room 1 Order of Sale (9.30am)  | <u>Lot Numbers</u> |
|-------------|--------------------------------|--------------------|
| 4           | Lieut. C.D. Wyles Collection   | 1 - 10             |
| 4           | Medals & Militaria             | 11 - 880           |
| <u>Page</u> | Room 2 Order of Sale (10.30am) | <u>Lot Numbers</u> |
| 36          | Sporting Programmes & Ephemera | 881 - 1042         |
| 42          | Weapons                        | 1043 - 1195        |
| 48          | Banknotes                      | 1196 - 1317        |
| 54          | Exonumia (Tokens & Medallions) | 1318 - 1402        |