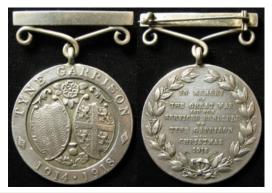

# The Lieut. C.D. Wyles Collection

| 1 | Assorted books former property of Lieut. C.D. Wyles 4                                                                                                                                                                                                                                                                                                                                                                                                                                                                                                                                                                                                                                                                                                                                                                                                                                                                 |             |
|---|-----------------------------------------------------------------------------------------------------------------------------------------------------------------------------------------------------------------------------------------------------------------------------------------------------------------------------------------------------------------------------------------------------------------------------------------------------------------------------------------------------------------------------------------------------------------------------------------------------------------------------------------------------------------------------------------------------------------------------------------------------------------------------------------------------------------------------------------------------------------------------------------------------------------------|-------------|
|   | Hants Regt. including: Tourists Guide To Kashmir,                                                                                                                                                                                                                                                                                                                                                                                                                                                                                                                                                                                                                                                                                                                                                                                                                                                                     |             |
|   | Our Indian Empire, Visitors Rules, Army Field Manage                                                                                                                                                                                                                                                                                                                                                                                                                                                                                                                                                                                                                                                                                                                                                                                                                                                                  |             |
|   | Book (unused), Game Laws in Kashmir State, How to                                                                                                                                                                                                                                                                                                                                                                                                                                                                                                                                                                                                                                                                                                                                                                                                                                                                     |             |
|   | speak Hindustani In A Month. Interesting lot. (qty)                                                                                                                                                                                                                                                                                                                                                                                                                                                                                                                                                                                                                                                                                                                                                                                                                                                                   | £20 - £25   |
| 2 | Box of small Hampshire Regiment brass badges as                                                                                                                                                                                                                                                                                                                                                                                                                                                                                                                                                                                                                                                                                                                                                                                                                                                                       |             |
|   | follows: 4 x brass with Hants badge overlaid - very                                                                                                                                                                                                                                                                                                                                                                                                                                                                                                                                                                                                                                                                                                                                                                                                                                                                   |             |
|   | attractive, 5 x brass crown over 'H', 2x Heart shaped                                                                                                                                                                                                                                                                                                                                                                                                                                                                                                                                                                                                                                                                                                                                                                                                                                                                 |             |
|   | clips, etc. Former property of Lt. C.D. Wyles                                                                                                                                                                                                                                                                                                                                                                                                                                                                                                                                                                                                                                                                                                                                                                                                                                                                         | £20 - £25   |
|   |                                                                                                                                                                                                                                                                                                                                                                                                                                                                                                                                                                                                                                                                                                                                                                                                                                                                                                                       |             |
| 3 | Converge Valing v. 9. Sides stoppilled ICD. Wides 4th                                                                                                                                                                                                                                                                                                                                                                                                                                                                                                                                                                                                                                                                                                                                                                                                                                                                 |             |
| 3 | Canvases Valises x 2. Sides stencilled 'C.D. Wyles 4th Hants Regt'. Good sound condition. Great War Vintage.                                                                                                                                                                                                                                                                                                                                                                                                                                                                                                                                                                                                                                                                                                                                                                                                          | £20 - £25   |
|   | Tame Teger Good found conditions Great (val 1 mages)                                                                                                                                                                                                                                                                                                                                                                                                                                                                                                                                                                                                                                                                                                                                                                                                                                                                  | 2-0 2-0     |
|   |                                                                                                                                                                                                                                                                                                                                                                                                                                                                                                                                                                                                                                                                                                                                                                                                                                                                                                                       |             |
| 4 | Documents relating to 2/LT. C. D. WYLES 4/BN                                                                                                                                                                                                                                                                                                                                                                                                                                                                                                                                                                                                                                                                                                                                                                                                                                                                          |             |
|   | Hants Regt. Commission document 2/LT. C.D.                                                                                                                                                                                                                                                                                                                                                                                                                                                                                                                                                                                                                                                                                                                                                                                                                                                                            |             |
|   | WYLES, Protection Certificate (officer), Demob form.                                                                                                                                                                                                                                                                                                                                                                                                                                                                                                                                                                                                                                                                                                                                                                                                                                                                  | C20 C40     |
|   | Photographs. Maps, Gun Licence, etc (qty)                                                                                                                                                                                                                                                                                                                                                                                                                                                                                                                                                                                                                                                                                                                                                                                                                                                                             | £30 - £40   |
|   |                                                                                                                                                                                                                                                                                                                                                                                                                                                                                                                                                                                                                                                                                                                                                                                                                                                                                                                       |             |
| 5 | Eastman negative album. Photos by Lt. C.D. Wyles.                                                                                                                                                                                                                                                                                                                                                                                                                                                                                                                                                                                                                                                                                                                                                                                                                                                                     |             |
|   | Approx 96 negatives with an index noting content.                                                                                                                                                                                                                                                                                                                                                                                                                                                                                                                                                                                                                                                                                                                                                                                                                                                                     |             |
|   | Photos of himself and various scenes of Indian life. PLUS                                                                                                                                                                                                                                                                                                                                                                                                                                                                                                                                                                                                                                                                                                                                                                                                                                                             |             |
|   | Kodak Negative Album with annotated index. Life in                                                                                                                                                                                                                                                                                                                                                                                                                                                                                                                                                                                                                                                                                                                                                                                                                                                                    |             |
|   | India and Mespot. Interesting archive. Viewing                                                                                                                                                                                                                                                                                                                                                                                                                                                                                                                                                                                                                                                                                                                                                                                                                                                                        | C40 C45     |
|   | recommended.                                                                                                                                                                                                                                                                                                                                                                                                                                                                                                                                                                                                                                                                                                                                                                                                                                                                                                          | £40 - £45   |
|   |                                                                                                                                                                                                                                                                                                                                                                                                                                                                                                                                                                                                                                                                                                                                                                                                                                                                                                                       |             |
| 6 | Large steel trunk with stencilled name 'C.D. WYLES                                                                                                                                                                                                                                                                                                                                                                                                                                                                                                                                                                                                                                                                                                                                                                                                                                                                    |             |
|   | HAMPSHIRE REGT', containing: Sleeping bag, service                                                                                                                                                                                                                                                                                                                                                                                                                                                                                                                                                                                                                                                                                                                                                                                                                                                                    |             |
|   | dress jacket with 4 blue & one red chevrons to R/Hand                                                                                                                                                                                                                                                                                                                                                                                                                                                                                                                                                                                                                                                                                                                                                                                                                                                                 |             |
|   | Sleeve with ribbon of 14/15 star. Tailored by Sullivan                                                                                                                                                                                                                                                                                                                                                                                                                                                                                                                                                                                                                                                                                                                                                                                                                                                                |             |
|   | Williams & Aitchison of Saville Row, London. (Size 2                                                                                                                                                                                                                                                                                                                                                                                                                                                                                                                                                                                                                                                                                                                                                                                                                                                                  |             |
|   | heights 5'7" & 8) name 'WYLES' in ink. Lieuts insignia.                                                                                                                                                                                                                                                                                                                                                                                                                                                                                                                                                                                                                                                                                                                                                                                                                                                               |             |
|   | Collar badges of Hants Regt & Hants R buttons, in                                                                                                                                                                                                                                                                                                                                                                                                                                                                                                                                                                                                                                                                                                                                                                                                                                                                     |             |
|   | exceptionally good condition. Pair of Khaki drill                                                                                                                                                                                                                                                                                                                                                                                                                                                                                                                                                                                                                                                                                                                                                                                                                                                                     |             |
|   | breeches with lace calf ties No label but top quality. pair of WW2 dated Khaki drill trousers stamped a circle '1B                                                                                                                                                                                                                                                                                                                                                                                                                                                                                                                                                                                                                                                                                                                                                                                                    |             |
|   | over 4 arrow 45 over B' VGC. Pair of Khaki drill                                                                                                                                                                                                                                                                                                                                                                                                                                                                                                                                                                                                                                                                                                                                                                                                                                                                      |             |
|   | trousers buttons stamped 'W.R.BURN TAILOR                                                                                                                                                                                                                                                                                                                                                                                                                                                                                                                                                                                                                                                                                                                                                                                                                                                                             |             |
|   | PARIS'. 2x pairs of unmarked khaki breeches. WW1                                                                                                                                                                                                                                                                                                                                                                                                                                                                                                                                                                                                                                                                                                                                                                                                                                                                      |             |
|   | Sam Browne belt with strap and pistol ammunition                                                                                                                                                                                                                                                                                                                                                                                                                                                                                                                                                                                                                                                                                                                                                                                                                                                                      |             |
|   | pouch, (some wear). Soft service dress Cap with Hants R.                                                                                                                                                                                                                                                                                                                                                                                                                                                                                                                                                                                                                                                                                                                                                                                                                                                              |             |
|   | cap badge (minor wear to top) Label of 'WHITEWAY                                                                                                                                                                                                                                                                                                                                                                                                                                                                                                                                                                                                                                                                                                                                                                                                                                                                      |             |
|   | LAIDLAW & Co LTD INDIA, BURMA, CEYLON,                                                                                                                                                                                                                                                                                                                                                                                                                                                                                                                                                                                                                                                                                                                                                                                                                                                                                |             |
|   | CHINA, & STRAITS SETTLEMENTS' name                                                                                                                                                                                                                                                                                                                                                                                                                                                                                                                                                                                                                                                                                                                                                                                                                                                                                    |             |
|   | 'WYLES' in ink. Cap is all complete with service wear                                                                                                                                                                                                                                                                                                                                                                                                                                                                                                                                                                                                                                                                                                                                                                                                                                                                 |             |
|   | overall. Khaki bush cap with label '6 7/8" Good                                                                                                                                                                                                                                                                                                                                                                                                                                                                                                                                                                                                                                                                                                                                                                                                                                                                       |             |
|   | condition. Gaberdine type belt. Small knapsack &                                                                                                                                                                                                                                                                                                                                                                                                                                                                                                                                                                                                                                                                                                                                                                                                                                                                      |             |
|   | associated piece of equipment. This is a fabulous collectors lot. A complete Great War Officer's kit in                                                                                                                                                                                                                                                                                                                                                                                                                                                                                                                                                                                                                                                                                                                                                                                                               |             |
|   | remarkable condition. It has been well stored and is in                                                                                                                                                                                                                                                                                                                                                                                                                                                                                                                                                                                                                                                                                                                                                                                                                                                               |             |
|   |                                                                                                                                                                                                                                                                                                                                                                                                                                                                                                                                                                                                                                                                                                                                                                                                                                                                                                                       |             |
|   | clean condition. Viewing highly recommended. (qty)                                                                                                                                                                                                                                                                                                                                                                                                                                                                                                                                                                                                                                                                                                                                                                                                                                                                    | £400 - £450 |
|   |                                                                                                                                                                                                                                                                                                                                                                                                                                                                                                                                                                                                                                                                                                                                                                                                                                                                                                                       | £400 - £450 |
| 7 | clean condition. Viewing highly recommended. (qty)                                                                                                                                                                                                                                                                                                                                                                                                                                                                                                                                                                                                                                                                                                                                                                                                                                                                    | £400 - £450 |
| 7 | clean condition. Viewing highly recommended. (qty)  Princess Mary's Gift Tin given to Lt. C.D. Wyles 4th                                                                                                                                                                                                                                                                                                                                                                                                                                                                                                                                                                                                                                                                                                                                                                                                              | £400 - £450 |
| 7 | clean condition. Viewing highly recommended. (qty)                                                                                                                                                                                                                                                                                                                                                                                                                                                                                                                                                                                                                                                                                                                                                                                                                                                                    | £400 - £450 |
| 7 | clean condition. Viewing highly recommended. (qty)  Princess Mary's Gift Tin given to Lt. C.D. Wyles 4th Hants containing the following items belonging to him: ARP Badges x 2 n box of issue, Police type whistle marked 'ARP' by Hudson & Co, Medal Bar for 1914/15                                                                                                                                                                                                                                                                                                                                                                                                                                                                                                                                                                                                                                                 | £400 - £450 |
| 7 | clean condition. Viewing highly recommended. (qty)  Princess Mary's Gift Tin given to Lt. C.D. Wyles 4th Hants containing the following items belonging to him: ARP Badges x 2 n box of issue, Police type whistle marked 'ARP' by Hudson & Co, Medal Bar for 1914/15 trio, Silver 1/D disc engraved 'LT C.D. Wyles 4th                                                                                                                                                                                                                                                                                                                                                                                                                                                                                                                                                                                               | £400 - £450 |
| 7 | Princess Mary's Gift Tin given to Lt. C.D. Wyles 4th Hants containing the following items belonging to him: ARP Badges x 2 n box of issue, Police type whistle marked 'ARP' by Hudson & Co, Medal Bar for 1914/15 trio, Silver 1/D disc engraved 'LT C.D. Wyles 4th Hampshire Regt', 4x Hampshire Badges. One enamelled                                                                                                                                                                                                                                                                                                                                                                                                                                                                                                                                                                                               | £400 - £450 |
| 7 | Princess Mary's Gift Tin given to Lt. C.D. Wyles 4th Hants containing the following items belonging to him: ARP Badges x 2 n box of issue, Police type whistle marked 'ARP' by Hudson & Co, Medal Bar for 1914/15 trio, Silver 1/D disc engraved 'LT C.D. Wyles 4th Hampshire Regt', 4x Hampshire Badges. One enamelled & silver engraved on the back '14th October 1917',                                                                                                                                                                                                                                                                                                                                                                                                                                                                                                                                            |             |
| 7 | Princess Mary's Gift Tin given to Lt. C.D. Wyles 4th Hants containing the following items belonging to him: ARP Badges x 2 n box of issue, Police type whistle marked 'ARP' by Hudson & Co, Medal Bar for 1914/15 trio, Silver 1/D disc engraved 'LT C.D. Wyles 4th Hampshire Regt', 4x Hampshire Badges. One enamelled                                                                                                                                                                                                                                                                                                                                                                                                                                                                                                                                                                                               | £50 - £55   |
| 7 | Princess Mary's Gift Tin given to Lt. C.D. Wyles 4th Hants containing the following items belonging to him: ARP Badges x 2 n box of issue, Police type whistle marked 'ARP' by Hudson & Co, Medal Bar for 1914/15 trio, Silver 1/D disc engraved 'LT C.D. Wyles 4th Hampshire Regt', 4x Hampshire Badges. One enamelled & silver engraved on the back '14th October 1917',                                                                                                                                                                                                                                                                                                                                                                                                                                                                                                                                            |             |
|   | Clean condition. Viewing highly recommended. (qty)  Princess Mary's Gift Tin given to Lt. C.D. Wyles 4th Hants containing the following items belonging to him: ARP Badges x 2 n box of issue, Police type whistle marked 'ARP' by Hudson & Co, Medal Bar for 1914/15 trio, Silver 1/D disc engraved 'LT C.D. Wyles 4th Hampshire Regt', 4x Hampshire Badges. One enamelled & silver engraved on the back '14th October 1917', Anglo Catholic Congress tin badge 1927. (qty)  Sword: an 1897 George V Pattern Infantry Officers                                                                                                                                                                                                                                                                                                                                                                                       |             |
|   | Clean condition. Viewing highly recommended. (qty)  Princess Mary's Gift Tin given to Lt. C.D. Wyles 4th Hants containing the following items belonging to him: ARP Badges x 2 n box of issue, Police type whistle marked 'ARP' by Hudson & Co, Medal Bar for 1914/15 trio, Silver 1/D disc engraved 'LT C.D. Wyles 4th Hampshire Regt', 4x Hampshire Badges. One enamelled & silver engraved on the back '14th October 1917', Anglo Catholic Congress tin badge 1927. (qty)  Sword: an 1897 George V Pattern Infantry Officers sword by Henry Wilkinson of Pall Mall London. Number                                                                                                                                                                                                                                                                                                                                  |             |
|   | Princess Mary's Gift Tin given to Lt. C.D. Wyles 4th Hants containing the following items belonging to him: ARP Badges x 2 n box of issue, Police type whistle marked 'ARP' by Hudson & Co, Medal Bar for 1914/15 trio, Silver 1/D disc engraved 'LT C.D. Wyles 4th Hampshire Regt', 4x Hampshire Badges. One enamelled & silver engraved on the back '14th October 1917', Anglo Catholic Congress tin badge 1927. (qty)  Sword: an 1897 George V Pattern Infantry Officers sword by Henry Wilkinson of Pall Mall London. Number 46861 for 1914/15. Etched blade some age staining but                                                                                                                                                                                                                                                                                                                                |             |
|   | Princess Mary's Gift Tin given to Lt. C.D. Wyles 4th Hants containing the following items belonging to him: ARP Badges x 2 n box of issue, Police type whistle marked 'ARP' by Hudson & Co, Medal Bar for 1914/15 trio, Silver 1/D disc engraved 'LT C.D. Wyles 4th Hampshire Regt', 4x Hampshire Badges. One enamelled & silver engraved on the back '14th October 1917', Anglo Catholic Congress tin badge 1927. (qty)  Sword: an 1897 George V Pattern Infantry Officers sword by Henry Wilkinson of Pall Mall London. Number 46861 for 1914/15. Etched blade some age staining but no pitting. In its leather field service scabbard. Sword the                                                                                                                                                                                                                                                                   |             |
|   | Princess Mary's Gift Tin given to Lt. C.D. Wyles 4th Hants containing the following items belonging to him: ARP Badges x 2 n box of issue, Police type whistle marked 'ARP' by Hudson & Co, Medal Bar for 1914/15 trio, Silver 1/D disc engraved 'LT C.D. Wyles 4th Hampshire Regt', 4x Hampshire Badges. One enamelled & silver engraved on the back '14th October 1917', Anglo Catholic Congress tin badge 1927. (qty)  Sword: an 1897 George V Pattern Infantry Officers sword by Henry Wilkinson of Pall Mall London. Number 46861 for 1914/15. Etched blade some age staining but no pitting. In its leather field service scabbard. Sword the property of Lieut. C.D WYLES 4th/Bn. Hampshire                                                                                                                                                                                                                    |             |
|   | Princess Mary's Gift Tin given to Lt. C.D. Wyles 4th Hants containing the following items belonging to him: ARP Badges x 2 n box of issue, Police type whistle marked 'ARP' by Hudson & Co, Medal Bar for 1914/15 trio, Silver 1/D disc engraved 'LT C.D. Wyles 4th Hampshire Regt', 4x Hampshire Badges. One enamelled & silver engraved on the back '14th October 1917', Anglo Catholic Congress tin badge 1927. (qty)  Sword: an 1897 George V Pattern Infantry Officers sword by Henry Wilkinson of Pall Mall London. Number 46861 for 1914/15. Etched blade some age staining but no pitting. In its leather field service scabbard. Sword the property of Lieut. C.D WYLES 4th/Bn. Hampshire Regt. A good quality piece. SOLD WITH: His                                                                                                                                                                         |             |
|   | Princess Mary's Gift Tin given to Lt. C.D. Wyles 4th Hants containing the following items belonging to him: ARP Badges x 2 n box of issue, Police type whistle marked 'ARP' by Hudson & Co, Medal Bar for 1914/15 trio, Silver 1/D disc engraved 'LT C.D. Wyles 4th Hampshire Regt', 4x Hampshire Badges. One enamelled & silver engraved on the back '14th October 1917', Anglo Catholic Congress tin badge 1927. (qty)  Sword: an 1897 George V Pattern Infantry Officers sword by Henry Wilkinson of Pall Mall London, Number 46861 for 1914/15. Etched blade some age staining but no pitting. In its leather field service scabbard. Sword the property of Lieut. C.D WYLES 4th/Bn. Hampshire Regt. A good quality piece. SOLD WITH: His commission document in the Territorial Force to                                                                                                                         |             |
| 8 | Princess Mary's Gift Tin given to Lt. C.D. Wyles 4th Hants containing the following items belonging to him: ARP Badges x 2 n box of issue, Police type whistle marked 'ARP' by Hudson & Co, Medal Bar for 1914/15 trio, Silver 1/D disc engraved 'LT C.D. Wyles 4th Hampshire Regt', 4x Hampshire Badges. One enamelled & silver engraved on the back '14th October 1917', Anglo Catholic Congress tin badge 1927. (qty)  Sword: an 1897 George V Pattern Infantry Officers sword by Henry Wilkinson of Pall Mall London. Number 46861 for 1914/15. Etched blade some age staining but no pitting. In its leather field service scabbard. Sword the property of Lieut. C.D WYLES 4th/Bn. Hampshire Regt. A good quality piece. SOLD WITH: His                                                                                                                                                                         |             |
|   | Princess Mary's Gift Tin given to Lt. C.D. Wyles 4th Hants containing the following items belonging to him: ARP Badges x 2 n box of issue, Police type whistle marked 'ARP' by Hudson & Co, Medal Bar for 1914/15 trio, Silver 1/D disc engraved 'LT C.D. Wyles 4th Hampshire Regt', 4x Hampshire Badges. One enamelled & silver engraved on the back '14th October 1917', Anglo Catholic Congress tin badge 1927. (qty)  Sword: an 1897 George V Pattern Infantry Officers sword by Henry Wilkinson of Pall Mall London. Number 46861 for 1914/15. Etched blade some age staining but no pitting. In its leather field service scabbard. Sword the property of Lieut. C.D WYLES 4th/Bn. Hampshire Regt. A good quality piece. SOLD WITH: His commission document in the Territorial Force to Christopher D. Wyles 2/LT. Territorial Force & dated                                                                    | £50 - £55   |
| 8 | Princess Mary's Gift Tin given to Lt. C.D. Wyles 4th Hants containing the following items belonging to him: ARP Badges x 2 n box of issue, Police type whistle marked 'ARP' by Hudson & Co, Medal Bar for 1914/15 trio, Silver 1/D disc engraved 'LT C.D. Wyles 4th Hampshire Regt', 4x Hampshire Badges. One enamelled & silver engraved on the back '14th October 1917', Anglo Catholic Congress tin badge 1927. (qty)  Sword: an 1897 George V Pattern Infantry Officers sword by Henry Wilkinson of Pall Mall London, Number 46861 for 1914/15. Etched blade some age staining but no pitting. In its leather field service scabbard. Sword the property of Lieut. C.D WYLES 4th/Bn. Hampshire Regt. A good quality piece. SOLD WITH: His commission document in the Territorial Force to Christopher D. Wyles 2/LT. Territorial Force & dated 11.12.1914.                                                        | £50 - £55   |
| 8 | Princess Mary's Gift Tin given to Lt. C.D. Wyles 4th Hants containing the following items belonging to him: ARP Badges x 2 n box of issue, Police type whistle marked 'ARP' by Hudson & Co, Medal Bar for 1914/15 trio, Silver 1/D disc engraved 'LT C.D. Wyles 4th Hampshire Regt', 4x Hampshire Badges. One enamelled & silver engraved on the back '14th October 1917', Anglo Catholic Congress tin badge 1927. (qty)  Sword: an 1897 George V Pattern Infantry Officers sword by Henry Wilkinson of Pall Mall London. Number 46861 for 1914/15. Etched blade some age staining but no pitting. In its leather field service scabbard. Sword the property of Lieut. C.D WYLES 4th/Bn. Hampshire Regt. A good quality piece. SOLD WITH: His commission document in the Territorial Force to Christopher D. Wyles 2/LT. Territorial Force & dated                                                                    | £50 - £55   |
| 8 | Princess Mary's Gift Tin given to Lt. C.D. Wyles 4th Hants containing the following items belonging to him: ARP Badges x 2 n box of issue, Police type whistle marked 'ARP' by Hudson & Co, Medal Bar for 1914/15 trio, Silver 1/D disc engraved 'LT C.D. Wyles 4th Hampshire Regt', 4x Hampshire Badges. One enamelled & silver engraved on the back '14th October 1917', Anglo Catholic Congress tin badge 1927. (qty)  Sword: an 1897 George V Pattern Infantry Officers sword by Henry Wilkinson of Pall Mall London. Number 46861 for 1914/15. Etched blade some age staining but no pitting. In its leather field service scabbard. Sword the property of Lieut. C.D WYLES 4th/Bn. Hampshire Regt. A good quality piece. SOLD WITH: His commission document in the Territorial Force to Christopher D. Wyles 2/LT. Territorial Force & dated 11.12.1914.  Water bottle: A private purchase water bottle in good | £50 - £55   |
|   | Princess Mary's Gift Tin given to Lt. C.D. Wyles 4th Hants containing the following items belonging to him: ARP Badges x 2 n box of issue, Police type whistle marked 'ARP' by Hudson & Co, Medal Bar for 1914/15 trio, Silver 1/D disc engraved 'LT C.D. Wyles 4th Hampshire Regt', 4x Hampshire Badges. One enamelled & silver engraved on the back '14th October 1917', Anglo Catholic Congress tin badge 1927. (qty)  Sword: an 1897 George V Pattern Infantry Officers sword by Henry Wilkinson of Pall Mall London. Number 46861 for 1914/15. Etched blade some age staining but no pitting. In its leather field service scabbard. Sword the property of Lieut. C.D WYLES 4th/Bn. Hampshire Regt. A good quality piece. SOLD WITH: His commission document in the Territorial Force to Christopher D. Wyles 2/LT. Territorial Force & dated 11.12.1914.  Water bottle: A private purchase water bottle in good | £50 - £55   |