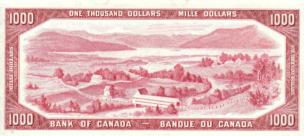

|             |
| 1203 | Beale Ten Shillings (3) all B266 VF - GVF                                | £28 - £32   |
|      |                                                                          |             |
| 1204 | Bradbury One Pound T16 "D48" Fine                                        | £30 - £35   |
|      |                                                                          |             |
|      | Bradbury Ten Shillings T15 "Dardanelles" "Z19" Fine                      | £350 - £400 |



Brecon Bank (Wilkins, Jefferys, Wilkins & Williams), 9 guineas, 18 August 1787, serial number 1029, (Outing 266c), ink cancelled with a few tiny pinholes and larger holes where cancelled otherwise about Fine (rare) £200 - £250





|   | 1207 | Canada \$1000 Pick 83d GEF | £600 - £700   |
|---|------|----------------------------|---------------|
| Ш |      |                            | £,000 - £,700 |





| 1208 | Canada \$50 P63b nEF                                 | £150 - £200 |
|------|------------------------------------------------------|-------------|
| 1209 | Canada (2) \$5 P60c with Dollar P58d. Both VG - Fine | £20 - £25   |





| 1210 | China, The British & Belgian Industrial Bank of China<br>Ltd. Five Taels, Changsha 22/8/1913. PS150 EF                                                                                                                                                           | £180 - £220 |
|------|------------------------------------------------------------------------------------------