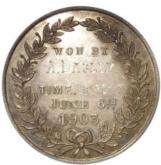

|
|                                                                                                                                                                   | high relief bronze numbered/inscribed editions EF, all but one with original cases.  School Prize, silver-gilt(?) d.51mm: Gumley House (a convent school in Isleworth, Hounslow, West London) Reward of Merit 16th July 1868 to Lizzie Neville, VF, scratches.  Scottish Commemorative Medallion, white metal d.37mm: Jaccobite medal of James III (the Old Pretender): CUIUS EST, portrait r. / REDDITE over map of UK, Fine, slightly bent. |





1379 Sports Medal, silver d.38mm: 'THE CENTRAL MARKETS WALK, LONDON TO BRIGHTON' around the arms of the City of London. / 'WON BY A. BAGLEY. TIME 10H. 29M. 10S., JUNE 6th 1903', EF

£50 - £60



| Suffolk 17th. century token farthing of Orford by Mary |             |
|--------------------------------------------------------|-------------|
| Thurston, 1659, W280 [sole type for the Town], rare,   |             |
| lightly scuffed VF/NVF                                 | £170 - £180 |



Suffolk 17th. century token farthing of Sudbury by John Ray, 1654, w338, scarce, small area of deposit each side, otherwise VF



|      | Suffolk Debenham 17th. century token halfpenny by<br>Amos Fisher, Grocer, 1690, of heart-shape, Dickinson<br>114, no price given, extremely rare, slightly rough<br>surfa