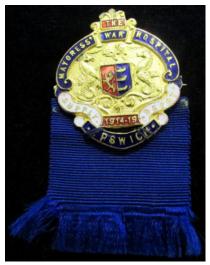

# The Lieut. C.D. Wyles Collection

| 1 | Assorted books former property of Lieut. C.D. Wyles 4                                                                                                                                                                                                                                                                                                                                                                                                                                                                                                                                                                                                                                                                                                                                                                                                                                                                 |             |
|---|-----------------------------------------------------------------------------------------------------------------------------------------------------------------------------------------------------------------------------------------------------------------------------------------------------------------------------------------------------------------------------------------------------------------------------------------------------------------------------------------------------------------------------------------------------------------------------------------------------------------------------------------------------------------------------------------------------------------------------------------------------------------------------------------------------------------------------------------------------------------------------------------------------------------------|-------------|
|   | Hants Regt. including: Tourists Guide To Kashmir,                                                                                                                                                                                                                                                                                                                                                                                                                                                                                                                                                                                                                                                                                                                                                                                                                                                                     |             |
|   | Our Indian Empire, Visitors Rules, Army Field Manage                                                                                                                                                                                                                                                                                                                                                                                                                                                                                                                                                                                                                                                                                                                                                                                                                                                                  |             |
|   | Book (unused), Game Laws in Kashmir State, How to                                                                                                                                                                                                                                                                                                                                                                                                                                                                                                                                                                                                                                                                                                                                                                                                                                                                     |             |
|   | speak Hindustani In A Month. Interesting lot. (qty)                                                                                                                                                                                                                                                                                                                                                                                                                                                                                                                                                                                                                                                                                                                                                                                                                                                                   | £20 - £25   |
| 2 | Box of small Hampshire Regiment brass badges as                                                                                                                                                                                                                                                                                                                                                                                                                                                                                                                                                                                                                                                                                                                                                                                                                                                                       |             |
|   | follows: 4 x brass with Hants badge overlaid - very                                                                                                                                                                                                                                                                                                                                                                                                                                                                                                                                                                                                                                                                                                                                                                                                                                                                   |             |
|   | attractive, 5 x brass crown over 'H', 2x Heart shaped                                                                                                                                                                                                                                                                                                                                                                                                                                                                                                                                                                                                                                                                                                                                                                                                                                                                 |             |
|   | clips, etc. Former property of Lt. C.D. Wyles                                                                                                                                                                                                                                                                                                                                                                                                                                                                                                                                                                                                                                                                                                                                                                                                                                                                         | £20 - £25   |
|   |                                                                                                                                                                                                                                                                                                                                                                                                                                                                                                                                                                                                                                                                                                                                                                                                                                                                                                                       |             |
| 3 | Converge Valing v. 9. Sides stoppilled ICD. Wides 4th                                                                                                                                                                                                                                                                                                                                                                                                                                                                                                                                                                                                                                                                                                                                                                                                                                                                 |             |
| 3 | Canvases Valises x 2. Sides stencilled 'C.D. Wyles 4th Hants Regt'. Good sound condition. Great War Vintage.                                                                                                                                                                                                                                                                                                                                                                                                                                                                                                                                                                                                                                                                                                                                                                                                          | £20 - £25   |
|   | Tame Teger Good found conditions Great (val 1 mages)                                                                                                                                                                                                                                                                                                                                                                                                                                                                                                                                                                                                                                                                                                                                                                                                                                                                  | 2-0 2-0     |
|   |                                                                                                                                                                                                                                                                                                                                                                                                                                                                                                                                                                                                                                                                                                                                                                                                                                                                                                                       |             |
| 4 | Documents relating to 2/LT. C. D. WYLES 4/BN                                                                                                                                                                                                                                                                                                                                                                                                                                                                                                                                                                                                                                                                                                                                                                                                                                                                          |             |
|   | Hants Regt. Commission document 2/LT. C.D.                                                                                                                                                                                                                                                                                                                                                                                                                                                                                                                                                                                                                                                                                                                                                                                                                                                                            |             |
|   | WYLES, Protection Certificate (officer), Demob form.                                                                                                                                                                                                                                                                                                                                                                                                                                                                                                                                                                                                                                                                                                                                                                                                                                                                  | C20 C40     |
|   | Photographs. Maps, Gun Licence, etc (qty)                                                                                                                                                                                                                                                                                                                                                                                                                                                                                                                                                                                                                                                                                                                                                                                                                                                                             | £30 - £40   |
|   |                                                                                                                                                                                                                                                                                                                                                                                                                                                                                                                                                                                                                                                                                                                                                                                                                                                                                                                       |             |
| 5 | Eastman negative album. Photos by Lt. C.D. Wyles.                                                                                                                                                                                                                                                                                                                                                                                                                                                                                                                                                                                                                                                                                                                                                                                                                                                                     |             |
|   | Approx 96 negatives with an index noting content.                                                                                                                                                                                                                                                                                                                                                                                                                                                                                                                                                                                                                                                                                                                                                                                                                                                                     |             |
|   | Photos of himself and various scenes of Indian life. PLUS                                                                                                                                                                                                                                                                                                                                                                                                                                                                                                                                                                                                                                                                                                                                                                                                                                                             |             |
|   | Kodak Negative Album with annotated index. Life in                                                                                                                                                                                                                                                                                                                                                                                                                                                                                                                                                                                                                                                                                                                                                                                                                                                                    |             |
|   | India and Mespot. Interesting archive. Viewing                                                                                                                                                                                                                                                                                                                                                                                                                                                                                                                                                                                                                                                                                                                                                                                                                                                                        | C40 C45     |
|   | recommended.                                                                                                                                                                                                                                                                                                                                                                                                                                                                                                                                                                                                                                                                                                                                                                                                                                                                                                          | £40 - £45   |
|   |                                                                                                                                                                                                                                                                                                                                                                                                                                                                                                                                                                                                                                                                                                                                                                                                                                                                                                                       |             |
| 6 | Large steel trunk with stencilled name 'C.D. WYLES                                                                                                                                                                                                                                                                                                                                                                                                                                                                                                                                                                                                                                                                                                                                                                                                                                                                    |             |
|   | HAMPSHIRE REGT', containing: Sleeping bag, service                                                                                                                                                                                                                                                                                                                                                                                                                                                                                                                                                                                                                                                                                                                                                                                                                                                                    |             |
|   | dress jacket with 4 blue & one red chevrons to R/Hand                                                                                                                                                                                                                                                                                                                                                                                                                                                                                                                                                                                                                                                                                                                                                                                                                                                                 |             |
|   | Sleeve with ribbon of 14/15 star. Tailored by Sullivan                                                                                                                                                                                                                                                                                                                                                                                                                                                                                                                                                                                                                                                                                                                                                                                                                                                                |             |
|   | Williams & Aitchison of Saville Row, London. (Size 2                                                                                                                                                                                                                                                                                                                                                                                                                                                                                                                                                                                                                                                                                                                                                                                                                                                                  |             |
|   | heights 5'7" & 8) name 'WYLES' in ink. Lieuts insignia.                                                                                                                                                                                                                                                                                                                                                                                                                                                                                                                                                                                                                                                                                                                                                                                                                                                               |             |
|   | Collar badges of Hants Regt & Hants R buttons, in                                                                                                                                                                                                                                                                                                                                                                                                                                                                                                                                                                                                                                                                                                                                                                                                                                                                     |             |
|   | exceptionally good condition. Pair of Khaki drill                                                                                                                                                                                                                                                                                                                                                                                                                                                                                                                                                                                                                                                                                                                                                                                                                                                                     |             |
|   | breeches with lace calf ties No label but top quality. pair of WW2 dated Khaki drill trousers stamped a circle '1B                                                                                                                                                                                                                                                                                                                                                                                                                                                                                                                                                                                                                                                                                                                                                                                                    |             |
|   | over 4 arrow 45 over B' VGC. Pair of Khaki drill                                                                                                                                                                                                                                                                                                                                                                                                                                                                                                                                                                                                                                                                                                                                                                                                                                                                      |             |
|   | trousers buttons stamped 'W.R.BURN TAILOR                                                                                                                                                                                                                                                                                                                                                                                                                                                                                                                                                                                                                                                                                                                                                                                                                                                                             |             |
|   | PARIS'. 2x pairs of unmarked khaki breeches. WW1                                                                                                                                                                                                                                                                                                                                                                                                                                                                                                                                                                                                                                                                                                                                                                                                                                                                      |             |
|   | Sam Browne belt with strap and pistol ammunition                                                                                                                                                                                                                                                                                                                                                                                                                                                                                                                                                                                                                                                                                                                                                                                                                                                                      |             |
|   | pouch, (some wear). Soft service dress Cap with Hants R.                                                                                                                                                                                                                                                                                                                                                                                                                                                                                                                                                                                                                                                                                                                                                                                                                                                              |             |
|   | cap badge (minor wear to top) Label of 'WHITEWAY                                                                                                                                                                                                                                                                                                                                                                                                                                                                                                                                                                                                                                                                                                                                                                                                                                                                      |             |
|   | LAIDLAW & Co LTD INDIA, BURMA, CEYLON,                                                                                                                                                                                                                                                                                                                                                                                                                                                                                                                                                                                                                                                                                                                                                                                                                                                                                |             |
|   | CHINA, & STRAITS SETTLEMENTS' name                                                                                                                                                                                                                                                                                                                                                                                                                                                                                                                                                                                                                                                                                                                                                                                                                                                                                    |             |
|   | 'WYLES' in ink. Cap is all complete with service wear                                                                                                                                                                                                                                                                                                                                                                                                                                                                                                                                                                                                                                                                                                                                                                                                                                                                 |             |
|   | overall. Khaki bush cap with label '6 7/8" Good                                                                                                                                                                                                                                                                                                                                                                                                                                                                                                                                                                                                                                                                                                                                                                                                                                                                       |             |
|   | condition. Gaberdine type belt. Small knapsack &                                                                                                                                                                                                                                                                                                                                                                                                                                                                                                                                                                                                                                                                                                                                                                                                                                                                      |             |
|   | associated piece of equipment. This is a fabulous collectors lot. A complete Great War Officer's kit in                                                                                                                                                                                                                                                                                                                                                                                                                                                                                                                                                                                                                                                                                                                                                                                                               |             |
|   | remarkable condition. It has been well stored and is in                                                                                                                                                                                                                                                                                                                                                                                                                                                                                                                                                                                                                                                                                                                                                                                                                                                               |             |
|   |                                                                                                                                                                                                                                                                                                                                                                                                                                                                                                                                                                                                                                                                                                                                                                                                                                                                                                                       |             |
|   | clean condition. Viewing highly recommended. (qty)                                                                                                                                                                                                                                                                                                                                                                                                                                                                                                                                                                                                                                                                                                                                                                                                                                                                    | £400 - £450 |
|   |                                                                                                                                                                                                                                                                                                                                                                                                                                                                                                                                                                                                                                                                                                                                                                                                                                                                                                                       | £400 - £450 |
| 7 | clean condition. Viewing highly recommended. (qty)                                                                                                                                                                                                                                                                                                                                                                                                                                                                                                                                                                                                                                                                                                                                                                                                                                                                    | £400 - £450 |
| 7 | clean condition. Viewing highly recommended. (qty)  Princess Mary's Gift Tin given to Lt. C.D. Wyles 4th                                                                                                                                                                                                                                                                                                                                                                                                                                                                                                                                                                                                                                                                                                                                                                                                              | £400 - £450 |
| 7 | clean condition. Viewing highly recommended. (qty)                                                                                                                                                                                                                                                                                                                                                                                                                                                                                                                                                                                                                                                                                                                                                                                                                                                                    | £400 - £450 |
| 7 | clean condition. Viewing highly recommended. (qty)  Princess Mary's Gift Tin given to Lt. C.D. Wyles 4th Hants containing the following items belonging to him: ARP Badges x 2 n box of issue, Police type whistle marked 'ARP' by Hudson & Co, Medal Bar for 1914/15                                                                                                                                                                                                                                                                                                                                                                                                                                                                                                                                                                                                                                                 | £400 - £450 |
| 7 | clean condition. Viewing highly recommended. (qty)  Princess Mary's Gift Tin given to Lt. C.D. Wyles 4th Hants containing the following items belonging to him: ARP Badges x 2 n box of issue, Police type whistle marked 'ARP' by Hudson & Co, Medal Bar for 1914/15 trio, Silver 1/D disc engraved 'LT C.D. Wyles 4th                                                                                                                                                                                                                                                                                                                                                                                                                                                                                                                                                                                               | £400 - £450 |
| 7 | Princess Mary's Gift Tin given to Lt. C.D. Wyles 4th Hants containing the following items belonging to him: ARP Badges x 2 n box of issue, Police type whistle marked 'ARP' by Hudson & Co, Medal Bar for 1914/15 trio, Silver 1/D disc engraved 'LT C.D. Wyles 4th Hampshire Regt', 4x Hampshire Badges. One enamelled                                                                                                                                                                                                                                                                                                                                                                                                                                                                                                                                                                                               | £400 - £450 |
| 7 | Princess Mary's Gift Tin given to Lt. C.D. Wyles 4th Hants containing the following items belonging to him: ARP Badges x 2 n box of issue, Police type whistle marked 'ARP' by Hudson & Co, Medal Bar for 1914/15 trio, Silver 1/D disc engraved 'LT C.D. Wyles 4th Hampshire Regt', 4x Hampshire Badges. One enamelled & silver engraved on the back '14th October 1917',                                                                                                                                                                                                                                                                                                                                                                                                                                                                                                                                            |             |
| 7 | Princess Mary's Gift Tin given to Lt. C.D. Wyles 4th Hants containing the following items belonging to him: ARP Badges x 2 n box of issue, Police type whistle marked 'ARP' by Hudson & Co, Medal Bar for 1914/15 trio, Silver 1/D disc engraved 'LT C.D. Wyles 4th Hampshire Regt', 4x Hampshire Badges. One enamelled                                                                                                                                                                                                                                                                                                                                                                                                                                                                                                                                                                                               | £50 - £55   |
| 7 | Princess Mary's Gift Tin given to Lt. C.D. Wyles 4th Hants containing the following items belonging to him: ARP Badges x 2 n box of issue, Police type whistle marked 'ARP' by Hudson & Co, Medal Bar for 1914/15 trio, Silver 1/D disc engraved 'LT C.D. Wyles 4th Hampshire Regt', 4x Hampshire Badges. One enamelled & silver engraved on the back '14th October 1917',                                                                                                                                                                                                                                                                                                                                                                                                                                                                                                                                            |             |
|   | Clean condition. Viewing highly recommended. (qty)  Princess Mary's Gift Tin given to Lt. C.D. Wyles 4th Hants containing the following items belonging to him: ARP Badges x 2 n box of issue, Police type whistle marked 'ARP' by Hudson & Co, Medal Bar for 1914/15 trio, Silver 1/D disc engraved 'LT C.D. Wyles 4th Hampshire Regt', 4x Hampshire Badges. One enamelled & silver engraved on the back '14th October 1917', Anglo Catholic Congress tin badge 1927. (qty)  Sword: an 1897 George V Pattern Infantry Officers                                                                                                                                                                                                                                                                                                                                                                                       |             |
|   | Clean condition. Viewing highly recommended. (qty)  Princess Mary's Gift Tin given to Lt. C.D. Wyles 4th Hants containing the following items belonging to him: ARP Badges x 2 n box of issue, Police type whistle marked 'ARP' by Hudson & Co, Medal Bar for 1914/15 trio, Silver 1/D disc engraved 'LT C.D. Wyles 4th Hampshire Regt', 4x Hampshire Badges. One enamelled & silver engraved on the back '14th October 1917', Anglo Catholic Congress tin badge 1927. (qty)  Sword: an 1897 George V Pattern Infantry Officers sword by Henry Wilkinson of Pall Mall London. Number                                                                                                                                                                                                                                                                                                                                  |             |
|   | Princess Mary's Gift Tin given to Lt. C.D. Wyles 4th Hants containing the following items belonging to him: ARP Badges x 2 n box of issue, Police type whistle marked 'ARP' by Hudson & Co, Medal Bar for 1914/15 trio, Silver 1/D disc engraved 'LT C.D. Wyles 4th Hampshire Regt', 4x Hampshire Badges. One enamelled & silver engraved on the back '14th October 1917', Anglo Catholic Congress tin badge 1927. (qty)  Sword: an 1897 George V Pattern Infantry Officers sword by Henry Wilkinson of Pall Mall London. Number 46861 for 1914/15. Etched blade some age staining but                                                                                                                                                                                                                                                                                                                                |             |
|   | Princess Mary's Gift Tin given to Lt. C.D. Wyles 4th Hants containing the following items belonging to him: ARP Badges x 2 n box of issue, Police type whistle marked 'ARP' by Hudson & Co, Medal Bar for 1914/15 trio, Silver 1/D disc engraved 'LT C.D. Wyles 4th Hampshire Regt', 4x Hampshire Badges. One enamelled & silver engraved on the back '14th October 1917', Anglo Catholic Congress tin badge 1927. (qty)  Sword: an 1897 George V Pattern Infantry Officers sword by Henry Wilkinson of Pall Mall London. Number 46861 for 1914/15. Etched blade some age staining but no pitting. In its leather field service scabbard. Sword the                                                                                                                                                                                                                                                                   |             |
|   | Princess Mary's Gift Tin given to Lt. C.D. Wyles 4th Hants containing the following items belonging to him: ARP Badges x 2 n box of issue, Police type whistle marked 'ARP' by Hudson & Co, Medal Bar for 1914/15 trio, Silver 1/D disc engraved 'LT C.D. Wyles 4th Hampshire Regt', 4x Hampshire Badges. One enamelled & silver engraved on the back '14th October 1917', Anglo Catholic Congress tin badge 1927. (qty)  Sword: an 1897 George V Pattern Infantry Officers sword by Henry Wilkinson of Pall Mall London. Number 46861 for 1914/15. Etched blade some age staining but no pitting. In its leather field service scabbard. Sword the property of Lieut. C.D WYLES 4th/Bn. Hampshire                                                                                                                                                                                                                    |             |
|   | Princess Mary's Gift Tin given to Lt. C.D. Wyles 4th Hants containing the following items belonging to him: ARP Badges x 2 n box of issue, Police type whistle marked 'ARP' by Hudson & Co, Medal Bar for 1914/15 trio, Silver 1/D disc engraved 'LT C.D. Wyles 4th Hampshire Regt', 4x Hampshire Badges. One enamelled & silver engraved on the back '14th October 1917', Anglo Catholic Congress tin badge 1927. (qty)  Sword: an 1897 George V Pattern Infantry Officers sword by Henry Wilkinson of Pall Mall London. Number 46861 for 1914/15. Etched blade some age staining but no pitting. In its leather field service scabbard. Sword the property of Lieut. C.D WYLES 4th/Bn. Hampshire Regt. A good quality piece. SOLD WITH: His                                                                                                                                                                         |             |
|   | Princess Mary's Gift Tin given to Lt. C.D. Wyles 4th Hants containing the following items belonging to him: ARP Badges x 2 n box of issue, Police type whistle marked 'ARP' by Hudson & Co, Medal Bar for 1914/15 trio, Silver 1/D disc engraved 'LT C.D. Wyles 4th Hampshire Regt', 4x Hampshire Badges. One enamelled & silver engraved on the back '14th October 1917', Anglo Catholic Congress tin badge 1927. (qty)  Sword: an 1897 George V Pattern Infantry Officers sword by Henry Wilkinson of Pall Mall London, Number 46861 for 1914/15. Etched blade some age staining but no pitting. In its leather field service scabbard. Sword the property of Lieut. C.D WYLES 4th/Bn. Hampshire Regt. A good quality piece. SOLD WITH: His commission document in the Territorial Force to                                                                                                                         |             |
| 8 | Princess Mary's Gift Tin given to Lt. C.D. Wyles 4th Hants containing the following items belonging to him: ARP Badges x 2 n box of issue, Police type whistle marked 'ARP' by Hudson & Co, Medal Bar for 1914/15 trio, Silver 1/D disc engraved 'LT C.D. Wyles 4th Hampshire Regt', 4x Hampshire Badges. One enamelled & silver engraved on the back '14th October 1917', Anglo Catholic Congress tin badge 1927. (qty)  Sword: an 1897 George V Pattern Infantry Officers sword by Henry Wilkinson of Pall Mall London. Number 46861 for 1914/15. Etched blade some age staining but no pitting. In its leather field service scabbard. Sword the property of Lieut. C.D WYLES 4th/Bn. Hampshire Regt. A good quality piece. SOLD WITH: His                                                                                                                                                                         |             |
|   | Princess Mary's Gift Tin given to Lt. C.D. Wyles 4th Hants containing the following items belonging to him: ARP Badges x 2 n box of issue, Police type whistle marked 'ARP' by Hudson & Co, Medal Bar for 1914/15 trio, Silver 1/D disc engraved 'LT C.D. Wyles 4th Hampshire Regt', 4x Hampshire Badges. One enamelled & silver engraved on the back '14th October 1917', Anglo Catholic Congress tin badge 1927. (qty)  Sword: an 1897 George V Pattern Infantry Officers sword by Henry Wilkinson of Pall Mall London. Number 46861 for 1914/15. Etched blade some age staining but no pitting. In its leather field service scabbard. Sword the property of Lieut. C.D WYLES 4th/Bn. Hampshire Regt. A good quality piece. SOLD WITH: His commission document in the Territorial Force to Christopher D. Wyles 2/LT. Territorial Force & dated                                                                    | £50 - £55   |
| 8 | Princess Mary's Gift Tin given to Lt. C.D. Wyles 4th Hants containing the following items belonging to him: ARP Badges x 2 n box of issue, Police type whistle marked 'ARP' by Hudson & Co, Medal Bar for 1914/15 trio, Silver 1/D disc engraved 'LT C.D. Wyles 4th Hampshire Regt', 4x Hampshire Badges. One enamelled & silver engraved on the back '14th October 1917', Anglo Catholic Congress tin badge 1927. (qty)  Sword: an 1897 George V Pattern Infantry Officers sword by Henry Wilkinson of Pall Mall London, Number 46861 for 1914/15. Etched blade some age staining but no pitting. In its leather field service scabbard. Sword the property of Lieut. C.D WYLES 4th/Bn. Hampshire Regt. A good quality piece. SOLD WITH: His commission document in the Territorial Force to Christopher D. Wyles 2/LT. Territorial Force & dated 11.12.1914.                                                        | £50 - £55   |
| 8 | Princess Mary's Gift Tin given to Lt. C.D. Wyles 4th Hants containing the following items belonging to him: ARP Badges x 2 n box of issue, Police type whistle marked 'ARP' by Hudson & Co, Medal Bar for 1914/15 trio, Silver 1/D disc engraved 'LT C.D. Wyles 4th Hampshire Regt', 4x Hampshire Badges. One enamelled & silver engraved on the back '14th October 1917', Anglo Catholic Congress tin badge 1927. (qty)  Sword: an 1897 George V Pattern Infantry Officers sword by Henry Wilkinson of Pall Mall London. Number 46861 for 1914/15. Etched blade some age staining but no pitting. In its leather field service scabbard. Sword the property of Lieut. C.D WYLES 4th/Bn. Hampshire Regt. A good quality piece. SOLD WITH: His commission document in the Territorial Force to Christopher D. Wyles 2/LT. Territorial Force & dated                                                                    | £50 - £55   |
| 8 | Princess Mary's Gift Tin given to Lt. C.D. Wyles 4th Hants containing the following items belonging to him: ARP Badges x 2 n box of issue, Police type whistle marked 'ARP' by Hudson & Co, Medal Bar for 1914/15 trio, Silver 1/D disc engraved 'LT C.D. Wyles 4th Hampshire Regt', 4x Hampshire Badges. One enamelled & silver engraved on the back '14th October 1917', Anglo Catholic Congress tin badge 1927. (qty)  Sword: an 1897 George V Pattern Infantry Officers sword by Henry Wilkinson of Pall Mall London. Number 46861 for 1914/15. Etched blade some age staining but no pitting. In its leather field service scabbard. Sword the property of Lieut. C.D WYLES 4th/Bn. Hampshire Regt. A good quality piece. SOLD WITH: His commission document in the Territorial Force to Christopher D. Wyles 2/LT. Territorial Force & dated 11.12.1914.  Water bottle: A private purchase water bottle in good | £50 - £55   |
|   | Princess Mary's Gift Tin given to Lt. C.D. Wyles 4th Hants containing the following items belonging to him: ARP Badges x 2 n box of issue, Police type whistle marked 'ARP' by Hudson & Co, Medal Bar for 1914/15 trio, Silver 1/D disc engraved 'LT C.D. Wyles 4th Hampshire Regt', 4x Hampshire Badges. One enamelled & silver engraved on the back '14th October 1917', Anglo Catholic Congress tin badge 1927. (qty)  Sword: an 1897 George V Pattern Infantry Officers sword by Henry Wilkinson of Pall Mall London. Number 46861 for 1914/15. Etched blade some age staining but no pitting. In its leather field service scabbard. Sword the property of Lieut. C.D WYLES 4th/Bn. Hampshire Regt. A good quality piece. SOLD WITH: His commission document in the Territorial Force to Christopher D. Wyles 2/LT. Territorial Force & dated 11.12.1914.  Water bottle: A private purchase water bottle in good | £50 - £55   |