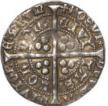

-------------------------------------------------------------------------------------------------------------------------------------------|-------------|
| 1898 | Henry III silver penny, Long Cross Type, no sceptre, Class 2b, long narrow bust, straight limbed 'X', mm. 3, reverse reads:- ]ONGLOVR[, Gloucester Mint, moneyer off the flan, full and round, reverse off centre, VF                                                                                   | £50 - £60   |
| 1899 | Henry III silver penny, Long Cross, Class 3b, Spink 1363, reverse reads:- GEFREI ON OXON [the 'ON's' ligulate], Oxford Mint, moneyer Gefrei, with an old ticket by A.H.Baldwin, which reads:- 'Baldwin 28/11/45 and July '59 8/-', reverse slightly off centre, a little flatness on edge each side, VF | £50 - £70   |





900 Henry V silver groat, London Mint, Class C, mullet on right shoulder [just visible], Spink 1765, die-sinkers error, double saltire stop omitted after 'TAS', reverse, very light scuffs overall, under magnification, well centred, some weakness, scarce NVF

£,250 - £,280

1901 Henry V silver groat, London Mint, Class C, mullet on right shoulder, Spink 1765, smallish flan, NVF/VF

£180 - £200





Henry V silver penny of York, Type F, mullet and trefoil by crown, Spink 1788, a little weakness on legend each side but a clear example, GF

£50 - £60

Henry VI First Reign [1422-1461], silver groat, Rosette-Mascle Issue [1430-1431], Calais Mint, mm. Cross Pommee / Plain Cross, Spink 1859, full, round, well centred, slightly bent and a crack at obverse 1 o'clock, light scuffs, GF/NVF

£40 - £5