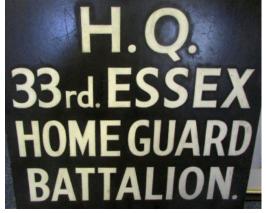

£35



| 547 | Hungarian Signum Laudis Medal 1922, gold coloured with green enamelled wreath pattern                                                                                                                                                             | £80 - £85 |
|-----|---------------------------------------------------------------------------------------------------------------------------------------------------------------------------------------------------------------------------------------------------|-----------|
| 548 | H.M.S.Hood RN seaman's documents War medal good selection to J110238 AB Godfrey Haydon served H.M.S. Hood April 1925 to Aug.1927 also served on H.M.S. Dorsetshire H.M.S. Devonshire H.M.S. resolution etc enlisted May 1926 discharged May 1940. | £80 - £85 |



| 549 | H.Q. 33rd Essex Home Guard Battalion original WW2 era, large black and white sign                                      | £40 - £50   |
|-----|------------------------------------------------------------------------------------------------------------------------|-------------|
| 550 | Imperial German Orders from the collectors series by Gode with Certificates of Authenticity in fitted case (approx 19) | £120 - £130 |

| 55 | 1 Imperial German Orders from the modern collectors |           |
|----|-----------------------------------------------------|-----------|
|    | series Konigs-Orden, with certificates (5)          | £60 - £65 |

| Ī | 552 | Imperial  | German | Pilots | badge. | silver | hallmarked, |             |
|---|-----|-----------|--------|--------|--------|--------|-