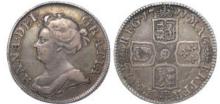

| £120 - £150 |





1630 Shilling 1688/7, S.3410, bold GF with some edge knocks. £120 - £160





| 1631 | Shilling 1696 C, Chester Mint, First Bust, S.3499, toned nVF  | £80 - £100  |
|------|---------------------------------------------------------------|-------------|
| 1632 | Shilling 1697 third bust, S.3505, EF, a couple of weak spots. | £150 - £180 |





1633 | Shilling 1699 'flaming hair' S.3515, GF scarce. £220 - £240

| Shilling 1709 plain angles, toned VF, some graffiti obv. | £55 |
|----------------------------------------------------------|-----|
|----------------------------------------------------------|-----|



| 1635 | Shilling 1711 3rd bust (R4) extremely rare, S.3610, ex DNW 7/10/2003 No.205 (sold for £210+commission), toned nVF | £160 - £170 |
|------|-------------------------------------------------------------------------------------------------------------------|-------------|
| 1636 | Shilling 1711 4th bust, plain angles, toned nVF, cross scratch in quarter.                                        | £40 - £45   |
| 1637 | Shilling 1712 roses & plumes in angles, Fine.                                                                     | £45 - £50   |
| 1638 | Shilling 1816 AU                                                                                                  | £30 - £50   |
| 1639 | Shilling 1819 iridescent GEF