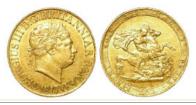

housed in a plush wooden box with certificate | £500 - £550 |
| 1444 | Quarter Sovereign 2009 BU                                                                                            | £40 - £50   |
| 1445 | Quarter Sovereign 2009 Proof FDC boxed as issued                                                                     | £40 - £50   |

| 1446 | Quarter Sovereign | 2010 BU in | the "Royal | mint" bo | ox  |         |
|------|-------------------|------------|------------|----------|-----|---------|
|      | with certificate  |            |            |          | £50 | 0 - £55 |

| 1447   Sovereign 1817 Bright (once cleaned) VF   £300 - £350 |  |
|--------------------------------------------------------------|--|
|--------------------------------------------------------------|--|



| Ш | 1448 | Sovereign 1817 GVF/nEF with a very tiny edge bruise |             |
|---|------|-----------------------------------------------------|-------------|
| I |      | obverse and a couple of light scratches under       |             |
|   |      | magnification on reverse                            | £600 - £700 |



| 1449 | Sovereign 1826 GF                | £375 - £425 |
|------|----------------------------------|-------------|
| 1450 | Sovereign 1842 about Fine / Fine | £220 - £250 |
| 1451 | Sovereign 1842 VF/GVF            | £350 - £400 |



| 1452 | Sovereign 1842 VF/GVF                                       | £325 - £375 |
|------|-------------------------------------------------------------|-------------|
| 1453 | Sovereign 1847 GF