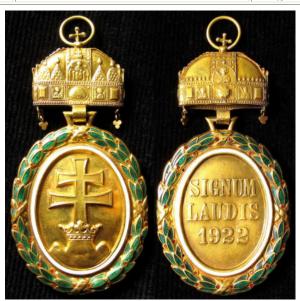

£70 - £80 |
|-----|------------------------------------------------------------------------------------------------------------------------------------------------------------------------------------------------------------------------------------------------------------|-----------|
| 544 | Harold Cook (1895-1986) RN and Middlesex Home<br>Guard, an interesting and unique album of original<br>photos compiled by the family. Superb Home Guard<br>Training photos noted. Several identified around<br>London, plus the Home Guard 'At Sea'. (qty) | £50 - £55 |



Hertfordshire 36th Foot Bell Top Shako 1822/29 pattern lacking plume. A rare and unusual piece £2000 - £2500



546 Humane Society for the Hundred of Salford, silver hallmarked, engraved "F P Ellis 1927". With red box of issue

£30 - £35



| 547 | Hungarian Signum Laudis Medal 1922, gold coloured with green enamelled wreath pattern                                                                                                                                                             | £80 - £85 |
|-----|---------------------------------------------------------------------------------------------------------------------------------------------------------------------------------------------------------------------------------------------------|-----------|
| 548 | H.M.S.Hood RN seaman's documents War medal good selection to J110238 AB Godfrey Haydon served H.M.S. Hood April 1925 to Aug.1927 also served on H.M.S. Dorsetshire H.M.S. Devonshire H.M.S. resolution etc enlisted May 1926 discharged May 1940. | £80 - £85 |



| 5