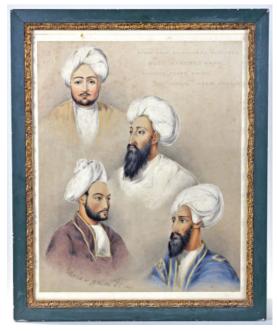

# The Lieut. C.D. Wyles Collection

| 1 | Assorted books former property of Lieut. C.D. Wyles 4                                                                                                                                                                                                                                                                                                                                                                                                                                                                                                                                                                                                                                                                                                                                                                                                                                                                 |             |
|---|-----------------------------------------------------------------------------------------------------------------------------------------------------------------------------------------------------------------------------------------------------------------------------------------------------------------------------------------------------------------------------------------------------------------------------------------------------------------------------------------------------------------------------------------------------------------------------------------------------------------------------------------------------------------------------------------------------------------------------------------------------------------------------------------------------------------------------------------------------------------------------------------------------------------------|-------------|
|   | Hants Regt. including: Tourists Guide To Kashmir,                                                                                                                                                                                                                                                                                                                                                                                                                                                                                                                                                                                                                                                                                                                                                                                                                                                                     |             |
|   | Our Indian Empire, Visitors Rules, Army Field Manage                                                                                                                                                                                                                                                                                                                                                                                                                                                                                                                                                                                                                                                                                                                                                                                                                                                                  |             |
|   | Book (unused), Game Laws in Kashmir State, How to                                                                                                                                                                                                                                                                                                                                                                                                                                                                                                                                                                                                                                                                                                                                                                                                                                                                     |             |
|   | speak Hindustani In A Month. Interesting lot. (qty)                                                                                                                                                                                                                                                                                                                                                                                                                                                                                                                                                                                                                                                                                                                                                                                                                                                                   | £20 - £25   |
| 2 | Box of small Hampshire Regiment brass badges as                                                                                                                                                                                                                                                                                                                                                                                                                                                                                                                                                                                                                                                                                                                                                                                                                                                                       |             |
|   | follows: 4 x brass with Hants badge overlaid - very                                                                                                                                                                                                                                                                                                                                                                                                                                                                                                                                                                                                                                                                                                                                                                                                                                                                   |             |
|   | attractive, 5 x brass crown over 'H', 2x Heart shaped                                                                                                                                                                                                                                                                                                                                                                                                                                                                                                                                                                                                                                                                                                                                                                                                                                                                 |             |
|   | clips, etc. Former property of Lt. C.D. Wyles                                                                                                                                                                                                                                                                                                                                                                                                                                                                                                                                                                                                                                                                                                                                                                                                                                                                         | £20 - £25   |
|   |                                                                                                                                                                                                                                                                                                                                                                                                                                                                                                                                                                                                                                                                                                                                                                                                                                                                                                                       |             |
| 3 | Converge Valing v. 9. Sides stoppilled ICD. Wides 4th                                                                                                                                                                                                                                                                                                                                                                                                                                                                                                                                                                                                                                                                                                                                                                                                                                                                 |             |
| 3 | Canvases Valises x 2. Sides stencilled 'C.D. Wyles 4th Hants Regt'. Good sound condition. Great War Vintage.                                                                                                                                                                                                                                                                                                                                                                                                                                                                                                                                                                                                                                                                                                                                                                                                          | £20 - £25   |
|   | Tame Teger Good found conditions Great (val 1 mages)                                                                                                                                                                                                                                                                                                                                                                                                                                                                                                                                                                                                                                                                                                                                                                                                                                                                  | 2-0 2-0     |
|   |                                                                                                                                                                                                                                                                                                                                                                                                                                                                                                                                                                                                                                                                                                                                                                                                                                                                                                                       |             |
| 4 | Documents relating to 2/LT. C. D. WYLES 4/BN                                                                                                                                                                                                                                                                                                                                                                                                                                                                                                                                                                                                                                                                                                                                                                                                                                                                          |             |
|   | Hants Regt. Commission document 2/LT. C.D.                                                                                                                                                                                                                                                                                                                                                                                                                                                                                                                                                                                                                                                                                                                                                                                                                                                                            |             |
|   | WYLES, Protection Certificate (officer), Demob form.                                                                                                                                                                                                                                                                                                                                                                                                                                                                                                                                                                                                                                                                                                                                                                                                                                                                  | C20 C40     |
|   | Photographs. Maps, Gun Licence, etc (qty)                                                                                                                                                                                                                                                                                                                                                                                                                                                                                                                                                                                                                                                                                                                                                                                                                                                                             | £30 - £40   |
|   |                                                                                                                                                                                                                                                                                                                                                                                                                                                                                                                                                                                                                                                                                                                                                                                                                                                                                                                       |             |
| 5 | Eastman negative album. Photos by Lt. C.D. Wyles.                                                                                                                                                                                                                                                                                                                                                                                                                                                                                                                                                                                                                                                                                                                                                                                                                                                                     |             |
|   | Approx 96 negatives with an index noting content.                                                                                                                                                                                                                                                                                                                                                                                                                                                                                                                                                                                                                                                                                                                                                                                                                                                                     |             |
|   | Photos of himself and various scenes of Indian life. PLUS                                                                                                                                                                                                                                                                                                                                                                                                                                                                                                                                                                                                                                                                                                                                                                                                                                                             |             |
|   | Kodak Negative Album with annotated index. Life in                                                                                                                                                                                                                                                                                                                                                                                                                                                                                                                                                                                                                                                                                                                                                                                                                                                                    |             |
|   | India and Mespot. Interesting archive. Viewing                                                                                                                                                                                                                                                                                                                                                                                                                                                                                                                                                                                                                                                                                                                                                                                                                                                                        | C40 C45     |
|   | recommended.                                                                                                                                                                                                                                                                                                                                                                                                                                                                                                                                                                                                                                                                                                                                                                                                                                                                                                          | £40 - £45   |
|   |                                                                                                                                                                                                                                                                                                                                                                                                                                                                                                                                                                                                                                                                                                                                                                                                                                                                                                                       |             |
| 6 | Large steel trunk with stencilled name 'C.D. WYLES                                                                                                                                                                                                                                                                                                                                                                                                                                                                                                                                                                                                                                                                                                                                                                                                                                                                    |             |
|   | HAMPSHIRE REGT', containing: Sleeping bag, service                                                                                                                                                                                                                                                                                                                                                                                                                                                                                                                                                                                                                                                                                                                                                                                                                                                                    |             |
|   | dress jacket with 4 blue & one red chevrons to R/Hand                                                                                                                                                                                                                                                                                                                                                                                                                                                                                                                                                                                                                                                                                                                                                                                                                                                                 |             |
|   | Sleeve with ribbon of 14/15 star. Tailored by Sullivan                                                                                                                                                                                                                                                                                                                                                                                                                                                                                                                                                                                                                                                                                                                                                                                                                                                                |             |
|   | Williams & Aitchison of Saville Row, London. (Size 2                                                                                                                                                                                                                                                                                                                                                                                                                                                                                                                                                                                                                                                                                                                                                                                                                                                                  |             |
|   | heights 5'7" & 8) name 'WYLES' in ink. Lieuts insignia.                                                                                                                                                                                                                                                                                                                                                                                                                                                                                                                                                                                                                                                                                                                                                                                                                                                               |             |
|   | Collar badges of Hants Regt & Hants R buttons, in                                                                                                                                                                                                                                                                                                                                                                                                                                                                                                                                                                                                                                                                                                                                                                                                                                                                     |             |
|   | exceptionally good condition. Pair of Khaki drill                                                                                                                                                                                                                                                                                                                                                                                                                                                                                                                                                                                                                                                                                                                                                                                                                                                                     |             |
|   | breeches with lace calf ties No label but top quality. pair of WW2 dated Khaki drill trousers stamped a circle '1B                                                                                                                                                                                                                                                                                                                                                                                                                                                                                                                                                                                                                                                                                                                                                                                                    |             |
|   | over 4 arrow 45 over B' VGC. Pair of Khaki drill                                                                                                                                                                                                                                                                                                                                                                                                                                                                                                                                                                                                                                                                                                                                                                                                                                                                      |             |
|   | trousers buttons stamped 'W.R.BURN TAILOR                                                                                                                                                                                                                                                                                                                                                                                                                                                                                                                                                                                                                                                                                                                                                                                                                                                                             |             |
|   | PARIS'. 2x pairs of unmarked khaki breeches. WW1                                                                                                                                                                                                                                                                                                                                                                                                                                                                                                                                                                                                                                                                                                                                                                                                                                                                      |             |
|   | Sam Browne belt with strap and pistol ammunition                                                                                                                                                                                                                                                                                                                                                                                                                                                                                                                                                                                                                                                                                                                                                                                                                                                                      |             |
|   | pouch, (some wear). Soft service dress Cap with Hants R.                                                                                                                                                                                                                                                                                                                                                                                                                                                                                                                                                                                                                                                                                                                                                                                                                                                              |             |
|   | cap badge (minor wear to top) Label of 'WHITEWAY                                                                                                                                                                                                                                                                                                                                                                                                                                                                                                                                                                                                                                                                                                                                                                                                                                                                      |             |
|   | LAIDLAW & Co LTD INDIA, BURMA, CEYLON,                                                                                                                                                                                                                                                                                                                                                                                                                                                                                                                                                                                                                                                                                                                                                                                                                                                                                |             |
|   | CHINA, & STRAITS SETTLEMENTS' name                                                                                                                                                                                                                                                                                                                                                                                                                                                                                                                                                                                                                                                                                                                                                                                                                                                                                    |             |
|   | 'WYLES' in ink. Cap is all complete with service wear                                                                                                                                                                                                                                                                                                                                                                                                                                                                                                                                                                                                                                                                                                                                                                                                                                                                 |             |
|   | overall. Khaki bush cap with label '6 7/8" Good                                                                                                                                                                                                                                                                                                                                                                                                                                                                                                                                                                                                                                                                                                                                                                                                                                                                       |             |
|   | condition. Gaberdine type belt. Small knapsack &                                                                                                                                                                                                                                                                                                                                                                                                                                                                                                                                                                                                                                                                                                                                                                                                                                                                      |             |
|   | associated piece of equipment. This is a fabulous collectors lot. A complete Great War Officer's kit in                                                                                                                                                                                                                                                                                                                                                                                                                                                                                                                                                                                                                                                                                                                                                                                                               |             |
|   | remarkable condition. It has been well stored and is in                                                                                                                                                                                                                                                                                                                                                                                                                                                                                                                                                                                                                                                                                                                                                                                                                                                               |             |
|   |                                                                                                                                                                                                                                                                                                                                                                                                                                                                                                                                                                                                                                                                                                                                                                                                                                                                                                                       |             |
|   | clean condition. Viewing highly recommended. (qty)                                                                                                                                                                                                                                                                                                                                                                                                                                                                                                                                                                                                                                                                                                                                                                                                                                                                    | £400 - £450 |
|   |                                                                                                                                                                                                                                                                                                                                                                                                                                                                                                                                                                                                                                                                                                                                                                                                                                                                                                                       | £400 - £450 |
| 7 | clean condition. Viewing highly recommended. (qty)                                                                                                                                                                                                                                                                                                                                                                                                                                                                                                                                                                                                                                                                                                                                                                                                                                                                    | £400 - £450 |
| 7 | clean condition. Viewing highly recommended. (qty)  Princess Mary's Gift Tin given to Lt. C.D. Wyles 4th                                                                                                                                                                                                                                                                                                                                                                                                                                                                                                                                                                                                                                                                                                                                                                                                              | £400 - £450 |
| 7 | clean condition. Viewing highly recommended. (qty)                                                                                                                                                                                                                                                                                                                                                                                                                                                                                                                                                                                                                                                                                                                                                                                                                                                                    | £400 - £450 |
| 7 | clean condition. Viewing highly recommended. (qty)  Princess Mary's Gift Tin given to Lt. C.D. Wyles 4th Hants containing the following items belonging to him: ARP Badges x 2 n box of issue, Police type whistle marked 'ARP' by Hudson & Co, Medal Bar for 1914/15                                                                                                                                                                                                                                                                                                                                                                                                                                                                                                                                                                                                                                                 | £400 - £450 |
| 7 | clean condition. Viewing highly recommended. (qty)  Princess Mary's Gift Tin given to Lt. C.D. Wyles 4th Hants containing the following items belonging to him: ARP Badges x 2 n box of issue, Police type whistle marked 'ARP' by Hudson & Co, Medal Bar for 1914/15 trio, Silver 1/D disc engraved 'LT C.D. Wyles 4th                                                                                                                                                                                                                                                                                                                                                                                                                                                                                                                                                                                               | £400 - £450 |
| 7 | Princess Mary's Gift Tin given to Lt. C.D. Wyles 4th Hants containing the following items belonging to him: ARP Badges x 2 n box of issue, Police type whistle marked 'ARP' by Hudson & Co, Medal Bar for 1914/15 trio, Silver 1/D disc engraved 'LT C.D. Wyles 4th Hampshire Regt', 4x Hampshire Badges. One enamelled                                                                                                                                                                                                                                                                                                                                                                                                                                                                                                                                                                                               | £400 - £450 |
| 7 | Princess Mary's Gift Tin given to Lt. C.D. Wyles 4th Hants containing the following items belonging to him: ARP Badges x 2 n box of issue, Police type whistle marked 'ARP' by Hudson & Co, Medal Bar for 1914/15 trio, Silver 1/D disc engraved 'LT C.D. Wyles 4th Hampshire Regt', 4x Hampshire Badges. One enamelled & silver engraved on the back '14th October 1917',                                                                                                                                                                                                                                                                                                                                                                                                                                                                                                                                            |             |
| 7 | Princess Mary's Gift Tin given to Lt. C.D. Wyles 4th Hants containing the following items belonging to him: ARP Badges x 2 n box of issue, Police type whistle marked 'ARP' by Hudson & Co, Medal Bar for 1914/15 trio, Silver 1/D disc engraved 'LT C.D. Wyles 4th Hampshire Regt', 4x Hampshire Badges. One enamelled                                                                                                                                                                                                                                                                                                                                                                                                                                                                                                                                                                                               | £50 - £55   |
| 7 | Princess Mary's Gift Tin given to Lt. C.D. Wyles 4th Hants containing the following items belonging to him: ARP Badges x 2 n box of issue, Police type whistle marked 'ARP' by Hudson & Co, Medal Bar for 1914/15 trio, Silver 1/D disc engraved 'LT C.D. Wyles 4th Hampshire Regt', 4x Hampshire Badges. One enamelled & silver engraved on the back '14th October 1917',                                                                                                                                                                                                                                                                                                                                                                                                                                                                                                                                            |             |
|   | Clean condition. Viewing highly recommended. (qty)  Princess Mary's Gift Tin given to Lt. C.D. Wyles 4th Hants containing the following items belonging to him: ARP Badges x 2 n box of issue, Police type whistle marked 'ARP' by Hudson & Co, Medal Bar for 1914/15 trio, Silver 1/D disc engraved 'LT C.D. Wyles 4th Hampshire Regt', 4x Hampshire Badges. One enamelled & silver engraved on the back '14th October 1917', Anglo Catholic Congress tin badge 1927. (qty)  Sword: an 1897 George V Pattern Infantry Officers                                                                                                                                                                                                                                                                                                                                                                                       |             |
|   | Clean condition. Viewing highly recommended. (qty)  Princess Mary's Gift Tin given to Lt. C.D. Wyles 4th Hants containing the following items belonging to him: ARP Badges x 2 n box of issue, Police type whistle marked 'ARP' by Hudson & Co, Medal Bar for 1914/15 trio, Silver 1/D disc engraved 'LT C.D. Wyles 4th Hampshire Regt', 4x Hampshire Badges. One enamelled & silver engraved on the back '14th October 1917', Anglo Catholic Congress tin badge 1927. (qty)  Sword: an 1897 George V Pattern Infantry Officers sword by Henry Wilkinson of Pall Mall London. Number                                                                                                                                                                                                                                                                                                                                  |             |
|   | Princess Mary's Gift Tin given to Lt. C.D. Wyles 4th Hants containing the following items belonging to him: ARP Badges x 2 n box of issue, Police type whistle marked 'ARP' by Hudson & Co, Medal Bar for 1914/15 trio, Silver 1/D disc engraved 'LT C.D. Wyles 4th Hampshire Regt', 4x Hampshire Badges. One enamelled & silver engraved on the back '14th October 1917', Anglo Catholic Congress tin badge 1927. (qty)  Sword: an 1897 George V Pattern Infantry Officers sword by Henry Wilkinson of Pall Mall London. Number 46861 for 1914/15. Etched blade some age staining but                                                                                                                                                                                                                                                                                                                                |             |
|   | Princess Mary's Gift Tin given to Lt. C.D. Wyles 4th Hants containing the following items belonging to him: ARP Badges x 2 n box of issue, Police type whistle marked 'ARP' by Hudson & Co, Medal Bar for 1914/15 trio, Silver 1/D disc engraved 'LT C.D. Wyles 4th Hampshire Regt', 4x Hampshire Badges. One enamelled & silver engraved on the back '14th October 1917', Anglo Catholic Congress tin badge 1927. (qty)  Sword: an 1897 George V Pattern Infantry Officers sword by Henry Wilkinson of Pall Mall London. Number 46861 for 1914/15. Etched blade some age staining but no pitting. In its leather field service scabbard. Sword the                                                                                                                                                                                                                                                                   |             |
|   | Princess Mary's Gift Tin given to Lt. C.D. Wyles 4th Hants containing the following items belonging to him: ARP Badges x 2 n box of issue, Police type whistle marked 'ARP' by Hudson & Co, Medal Bar for 1914/15 trio, Silver 1/D disc engraved 'LT C.D. Wyles 4th Hampshire Regt', 4x Hampshire Badges. One enamelled & silver engraved on the back '14th October 1917', Anglo Catholic Congress tin badge 1927. (qty)  Sword: an 1897 George V Pattern Infantry Officers sword by Henry Wilkinson of Pall Mall London. Number 46861 for 1914/15. Etched blade some age staining but no pitting. In its leather field service scabbard. Sword the property of Lieut. C.D WYLES 4th/Bn. Hampshire                                                                                                                                                                                                                    |             |
|   | Princess Mary's Gift Tin given to Lt. C.D. Wyles 4th Hants containing the following items belonging to him: ARP Badges x 2 n box of issue, Police type whistle marked 'ARP' by Hudson & Co, Medal Bar for 1914/15 trio, Silver 1/D disc engraved 'LT C.D. Wyles 4th Hampshire Regt', 4x Hampshire Badges. One enamelled & silver engraved on the back '14th October 1917', Anglo Catholic Congress tin badge 1927. (qty)  Sword: an 1897 George V Pattern Infantry Officers sword by Henry Wilkinson of Pall Mall London. Number 46861 for 1914/15. Etched blade some age staining but no pitting. In its leather field service scabbard. Sword the property of Lieut. C.D WYLES 4th/Bn. Hampshire Regt. A good quality piece. SOLD WITH: His                                                                                                                                                                         |             |
|   | Princess Mary's Gift Tin given to Lt. C.D. Wyles 4th Hants containing the following items belonging to him: ARP Badges x 2 n box of issue, Police type whistle marked 'ARP' by Hudson & Co, Medal Bar for 1914/15 trio, Silver 1/D disc engraved 'LT C.D. Wyles 4th Hampshire Regt', 4x Hampshire Badges. One enamelled & silver engraved on the back '14th October 1917', Anglo Catholic Congress tin badge 1927. (qty)  Sword: an 1897 George V Pattern Infantry Officers sword by Henry Wilkinson of Pall Mall London, Number 46861 for 1914/15. Etched blade some age staining but no pitting. In its leather field service scabbard. Sword the property of Lieut. C.D WYLES 4th/Bn. Hampshire Regt. A good quality piece. SOLD WITH: His commission document in the Territorial Force to                                                                                                                         |             |
| 8 | Princess Mary's Gift Tin given to Lt. C.D. Wyles 4th Hants containing the following items belonging to him: ARP Badges x 2 n box of issue, Police type whistle marked 'ARP' by Hudson & Co, Medal Bar for 1914/15 trio, Silver 1/D disc engraved 'LT C.D. Wyles 4th Hampshire Regt', 4x Hampshire Badges. One enamelled & silver engraved on the back '14th October 1917', Anglo Catholic Congress tin badge 1927. (qty)  Sword: an 1897 George V Pattern Infantry Officers sword by Henry Wilkinson of Pall Mall London. Number 46861 for 1914/15. Etched blade some age staining but no pitting. In its leather field service scabbard. Sword the property of Lieut. C.D WYLES 4th/Bn. Hampshire Regt. A good quality piece. SOLD WITH: His                                                                                                                                                                         |             |
|   | Princess Mary's Gift Tin given to Lt. C.D. Wyles 4th Hants containing the following items belonging to him: ARP Badges x 2 n box of issue, Police type whistle marked 'ARP' by Hudson & Co, Medal Bar for 1914/15 trio, Silver 1/D disc engraved 'LT C.D. Wyles 4th Hampshire Regt', 4x Hampshire Badges. One enamelled & silver engraved on the back '14th October 1917', Anglo Catholic Congress tin badge 1927. (qty)  Sword: an 1897 George V Pattern Infantry Officers sword by Henry Wilkinson of Pall Mall London. Number 46861 for 1914/15. Etched blade some age staining but no pitting. In its leather field service scabbard. Sword the property of Lieut. C.D WYLES 4th/Bn. Hampshire Regt. A good quality piece. SOLD WITH: His commission document in the Territorial Force to Christopher D. Wyles 2/LT. Territorial Force & dated                                                                    | £50 - £55   |
| 8 | Princess Mary's Gift Tin given to Lt. C.D. Wyles 4th Hants containing the following items belonging to him: ARP Badges x 2 n box of issue, Police type whistle marked 'ARP' by Hudson & Co, Medal Bar for 1914/15 trio, Silver 1/D disc engraved 'LT C.D. Wyles 4th Hampshire Regt', 4x Hampshire Badges. One enamelled & silver engraved on the back '14th October 1917', Anglo Catholic Congress tin badge 1927. (qty)  Sword: an 1897 George V Pattern Infantry Officers sword by Henry Wilkinson of Pall Mall London, Number 46861 for 1914/15. Etched blade some age staining but no pitting. In its leather field service scabbard. Sword the property of Lieut. C.D WYLES 4th/Bn. Hampshire Regt. A good quality piece. SOLD WITH: His commission document in the Territorial Force to Christopher D. Wyles 2/LT. Territorial Force & dated 11.12.1914.                                                        | £50 - £55   |
| 8 | Princess Mary's Gift Tin given to Lt. C.D. Wyles 4th Hants containing the following items belonging to him: ARP Badges x 2 n box of issue, Police type whistle marked 'ARP' by Hudson & Co, Medal Bar for 1914/15 trio, Silver 1/D disc engraved 'LT C.D. Wyles 4th Hampshire Regt', 4x Hampshire Badges. One enamelled & silver engraved on the back '14th October 1917', Anglo Catholic Congress tin badge 1927. (qty)  Sword: an 1897 George V Pattern Infantry Officers sword by Henry Wilkinson of Pall Mall London. Number 46861 for 1914/15. Etched blade some age staining but no pitting. In its leather field service scabbard. Sword the property of Lieut. C.D WYLES 4th/Bn. Hampshire Regt. A good quality piece. SOLD WITH: His commission document in the Territorial Force to Christopher D. Wyles 2/LT. Territorial Force & dated                                                                    | £50 - £55   |
| 8 | Princess Mary's Gift Tin given to Lt. C.D. Wyles 4th Hants containing the following items belonging to him: ARP Badges x 2 n box of issue, Police type whistle marked 'ARP' by Hudson & Co, Medal Bar for 1914/15 trio, Silver 1/D disc engraved 'LT C.D. Wyles 4th Hampshire Regt', 4x Hampshire Badges. One enamelled & silver engraved on the back '14th October 1917', Anglo Catholic Congress tin badge 1927. (qty)  Sword: an 1897 George V Pattern Infantry Officers sword by Henry Wilkinson of Pall Mall London. Number 46861 for 1914/15. Etched blade some age staining but no pitting. In its leather field service scabbard. Sword the property of Lieut. C.D WYLES 4th/Bn. Hampshire Regt. A good quality piece. SOLD WITH: His commission document in the Territorial Force to Christopher D. Wyles 2/LT. Territorial Force & dated 11.12.1914.  Water bottle: A private purchase water bottle in good | £50 - £55   |
|   | Princess Mary's Gift Tin given to Lt. C.D. Wyles 4th Hants containing the following items belonging to him: ARP Badges x 2 n box of issue, Police type whistle marked 'ARP' by Hudson & Co, Medal Bar for 1914/15 trio, Silver 1/D disc engraved 'LT C.D. Wyles 4th Hampshire Regt', 4x Hampshire Badges. One enamelled & silver engraved on the back '14th October 1917', Anglo Catholic Congress tin badge 1927. (qty)  Sword: an 1897 George V Pattern Infantry Officers sword by Henry Wilkinson of Pall Mall London. Number 46861 for 1914/15. Etched blade some age staining but no pitting. In its leather field service scabbard. Sword the property of Lieut. C.D WYLES 4th/Bn. Hampshire Regt. A good quality piece. SOLD WITH: His commission document in the Territorial Force to Christopher D. Wyles 2/LT. Territorial Force & dated 11.12.1914.  Water bottle: A private purchase water bottle in good | £50 - £55   |