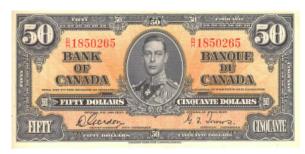

|                                                                          |             |
| 1204 | Bradbury One Pound T16 "D48" Fine                                        | £30 - £35   |
|      |                                                                          |             |
|      | Bradbury Ten Shillings T15 "Dardanelles" "Z19" Fine                      | £350 - £400 |



Brecon Bank (Wilkins, Jefferys, Wilkins & Williams), 9 guineas, 18 August 1787, serial number 1029, (Outing 266c), ink cancelled with a few tiny pinholes and larger holes where cancelled otherwise about Fine (rare) £200 - £250





|   | 1207 | Canada \$1000 Pick 83d GEF | £600 - £700   |
|---|------|----------------------------|---------------|
| Ш |      |                            | £,000 - £,700 |





| 1208 | Canada \$50 P63b nEF                                 | £150 - £200 |
|------|------------------------------------------------------|-------------|
| 1209 | Canada (2) \$5 P60c with Dollar P58d. Both VG - Fine | £20 - £25   |





| 1210 | China, The British & Belgian Industrial Bank of China<br>Ltd. Five Taels, Changsha 22/8/1913. PS150 EF                                                                                                                                                           | £180 - £220 |
|------|------------------------------------------------------------------------------------------------------------------------------------------------------------------------------------------------------------------------------------------------------------------|--------