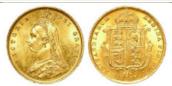

| £120 - £140 |
| 1422 | Half Guinea 1791 poor.                                   | £85 - £95   |
| 1423 | Half Guinea 1797 poor/Fair.                              | £85 - £95   |



| 1424 | Half Guinea 1802 bright nVF ex jewellery with a smooth edge | £100 - £110 |
|------|-------------------------------------------------------------|-------------|
| 1425 | Half Sovereign 1817 slightly bent VG                        | £80 - £100  |
| 1426 | Half Sovereign 1853 Fair - VG                               | £80 - £90   |
| 1427 | Half Sovereign 1877 (dn32) GVF                              | £100 - £120 |



| 1428 | Half Sovereign 1883 GVF | £120 - £150 |
|------|-------------------------|-------------|
| 1429 | Half Sovereign 1884 nVF | £80 - £90   |



| 1430 | Half Sovereign 1887 (JH) EF                                                                                          | £80 - £90   |
|------|----------------------------------------------------------------------------------------------------------------------|-------------|
| 1431 | Half Sovereign 1890 aVF                                                                                              | £80 - £90   |
| 1432 | Half Sovereign 1911 Proof aFDC CGS 88                                                                                | £350 - £400 |
| 1433 | Half Sovereign 1980 Proof FDC boxed as issued                                                                        | £80 - £90   |
| 1434 | Half Sovereign 1980 Proof FDC boxed as issued