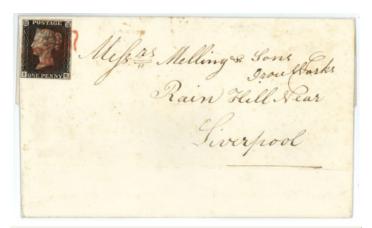

£40     |
|      |                                                                                                                                                                                                                                                                                   |               |



GB - Victorian 1840 Penny Black Plate 1b (O-E) four margins, no faults, fine used cat £350

£90 - £95



GB - Victorian 1840 Penny Black Plate 4 (D-C) on wrapper, beautifully tied by complete Red MX, four margins - big right & left, close top & bottom. From Downham JY 28 1840 to Berkeley Square London. Clear Date stamps on reverse + black seal. Nice piece

£120 - £140



**2219** GB - Victorian 1840 Penny Black Plate 6 (H-E) four margins, no faults, fine used cat £350

£90 - £95



GB - Victorian 1840 Penny Black Plate 7 (I-E) (no 'O' flaw) placed at top left of entire sent from Manchester to Liverpool by red cross. Back stamped "Manchester NO 11 1840" and "NO14" of Liverpool in red.

GB - Victorian 1840 Penny Black (S-L) with red MX, two clear margins, and two part margins, housed in luxury folder with certificate £60 - £65



**2222** GB - Victorian 1840 Penny Grey-Black Plate 6 state 2 (P-H) on entire wrapper to Kirby Stepehen. Clean example with four close to good margins, nicely tied by black MX. Clear Northallerton CDS in red on reverse dated APR 1 1841, trace of blue CDS on front. A scarce and attractive

£100 - £120



GB - Victorian 1840 Two Pence Pale Blue Plate 2 (N-K) four margins, no faults, fine used cat £,1200

£110 - £120



2224 GB - Victorian 1840