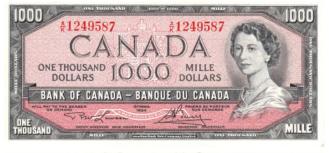

|             |
| 1203 | Beale Ten Shillings (3) all B266 VF - GVF                                | £28 - £32   |
|      |                                                                          |             |
| 1204 | Bradbury One Pound T16 "D48" Fine                                        | £30 - £35   |
|      |                                                                          |             |
|      | Bradbury Ten Shillings T15 "Dardanelles" "Z19" Fine                      | £350 - £400 |



Brecon Bank (Wilkins, Jefferys, Wilkins & Williams), 9 guineas, 18 August 1787, serial number 1029, (Outing 266c), ink cancelled with a few tiny pinholes and larger holes where cancelled otherwise about Fine (rare) £200 - £250





|   | 1207 | Canada \$1000 Pick 83d GEF | £600 - £700   |
|---|------|----------------------------|---------------|
| Ш |      |                            | £,000 - £,700 |





| 1208 | Canada \$50 P63b nEF                                 | £150 - £200 |
|------|------------------------------------------------------|-------------|
| 1209 | Canada (2) \$5 P60c with Dollar P58d. Both VG - Fine | £20 - £25   |





| 1210 | China, The British & Belgian Industrial Bank of China<br>Ltd. Five Taels, Changsha 22/8/1913. PS150 EF                                                                                                                                                           | £180 - £220 |
|------|----------------------------------------------------------------------------------------