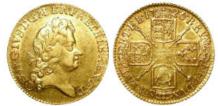

0 |
| 1410 | Five Pounds 2002 BU boxed as issued                                                                                              | £800 - £850   |
| 1411 | four coin set 2013 (Two Pounds, Sovereign, Half & Quarter Sovereign) Proof FDC in the plush wooden box of issue with certificate | £675 - £725   |
| 1412 | Guinea 1679 ex-mount poor.                                                                                                       | £180 - £200   |



| Guinea 1689 elephant & castle below bust, G/I in REGINA (unlisted), S.3427, ex-mount GF | £1400 - £1500 |
|-----------------------------------------------------------------------------------------|---------------|
| Guinea 1714 GF but ex jewellery, cleaned ex mount with a couple of scratches reverse    | £250 - £300   |



| 1415 | Guinea 1726, S.3633, GVF, scuffed on the right rim and light adjustment lines in centres. | £1000 - £1500 |
|------|-------------------------------------------------------------------------------------------|---------------|
| 1416 | Guinea 1777 GF but loop mounted at top                                                    | £200 - £220   |
| 1417 | Guinea 1787 ex-mount Fine.                                                                | £170 - £190   |



| 1418 | Guinea 1788 GVF but some light graffiti obverse behind bust | £300 - £350 |
|------|-------------------------------------------------------------|-------------|
| 1419 | Guinea 1793 ex-mount Fair.                                  | £170 - £180 |



| 1420 | Half Guinea 1695 VF, some scratches.                     | £