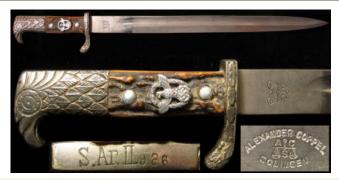

| £160 - £170 |
|------|-----------------------------------------------------------------------------------------------------------------------------------|-------------|
| 1106 | German WW2 dagger spanner for securing the nuts on SA SS & NSKK daggers makers code marked                                        | £35 - £40   |
| 1107 | German WW2 Hitler Youth Dagger with metal scabbard<br>and leather frog, blade maker marked 'RZM M7/51/40'.<br>Nice original piece | £140 - £160 |
| 1108 | German WW2 Hitler youth knife back of grip replaced also with Hitler Youth arm band and badges                                    | £120 - £130 |



1109 German WW2 Police Bayonet (no scabbard) blade maker marked 'Alexander Coppel Solingen', cross guard stamped 'S.A.r.II.944' and '633'.

£180 - £220



| 1110 | German WW2 Police Bayonet (no scabbard) blade<br>maker marked 'Alexander Coppel Solingen', cross guard<br>stamped 'S.A.r.II.986' and '640'.        | £180 - £220 |
|------|----------------------------------------------------------------------------------------------------------------------------------------------------|-------------|
| 1111 | German WW2 Red Cross Enlisted Man Hewer with black scabbard. Overall showing its age with rusting all over, blade maker marked. Original piece a/f | £240 - £260 |
| 1112 | German WW2 trench knife in its correct scabbard                                                                                                    | £65 - £70   |

| 1113 | German ? WW1 Trench or Fighting Knife - an unusual composite piece (tip of blade missing), scabbard