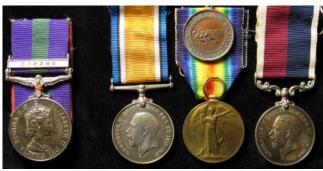

# The Lieut. C.D. Wyles Collection

| 1 | Assorted books former property of Lieut. C.D. Wyles 4                                                                                                                                                                                                                                                                                                                                                                                                                                                                                                                                                                                                                                                                                                                                                                                                                                                                 |             |
|---|-----------------------------------------------------------------------------------------------------------------------------------------------------------------------------------------------------------------------------------------------------------------------------------------------------------------------------------------------------------------------------------------------------------------------------------------------------------------------------------------------------------------------------------------------------------------------------------------------------------------------------------------------------------------------------------------------------------------------------------------------------------------------------------------------------------------------------------------------------------------------------------------------------------------------|-------------|
|   | Hants Regt. including: Tourists Guide To Kashmir,                                                                                                                                                                                                                                                                                                                                                                                                                                                                                                                                                                                                                                                                                                                                                                                                                                                                     |             |
|   | Our Indian Empire, Visitors Rules, Army Field Manage                                                                                                                                                                                                                                                                                                                                                                                                                                                                                                                                                                                                                                                                                                                                                                                                                                                                  |             |
|   | Book (unused), Game Laws in Kashmir State, How to                                                                                                                                                                                                                                                                                                                                                                                                                                                                                                                                                                                                                                                                                                                                                                                                                                                                     |             |
|   | speak Hindustani In A Month. Interesting lot. (qty)                                                                                                                                                                                                                                                                                                                                                                                                                                                                                                                                                                                                                                                                                                                                                                                                                                                                   | £20 - £25   |
| 2 | Box of small Hampshire Regiment brass badges as                                                                                                                                                                                                                                                                                                                                                                                                                                                                                                                                                                                                                                                                                                                                                                                                                                                                       |             |
|   | follows: 4 x brass with Hants badge overlaid - very                                                                                                                                                                                                                                                                                                                                                                                                                                                                                                                                                                                                                                                                                                                                                                                                                                                                   |             |
|   | attractive, 5 x brass crown over 'H', 2x Heart shaped                                                                                                                                                                                                                                                                                                                                                                                                                                                                                                                                                                                                                                                                                                                                                                                                                                                                 |             |
|   | clips, etc. Former property of Lt. C.D. Wyles                                                                                                                                                                                                                                                                                                                                                                                                                                                                                                                                                                                                                                                                                                                                                                                                                                                                         | £20 - £25   |
|   |                                                                                                                                                                                                                                                                                                                                                                                                                                                                                                                                                                                                                                                                                                                                                                                                                                                                                                                       |             |
| 3 | Converge Valing v. 9. Sides stoppilled ICD. Wides 4th                                                                                                                                                                                                                                                                                                                                                                                                                                                                                                                                                                                                                                                                                                                                                                                                                                                                 |             |
| 3 | Canvases Valises x 2. Sides stencilled 'C.D. Wyles 4th Hants Regt'. Good sound condition. Great War Vintage.                                                                                                                                                                                                                                                                                                                                                                                                                                                                                                                                                                                                                                                                                                                                                                                                          | £20 - £25   |
|   | Tame Teger Good found conditions Great (val 1 mages)                                                                                                                                                                                                                                                                                                                                                                                                                                                                                                                                                                                                                                                                                                                                                                                                                                                                  | 2-0 2-0     |
|   |                                                                                                                                                                                                                                                                                                                                                                                                                                                                                                                                                                                                                                                                                                                                                                                                                                                                                                                       |             |
| 4 | Documents relating to 2/LT. C. D. WYLES 4/BN                                                                                                                                                                                                                                                                                                                                                                                                                                                                                                                                                                                                                                                                                                                                                                                                                                                                          |             |
|   | Hants Regt. Commission document 2/LT. C.D.                                                                                                                                                                                                                                                                                                                                                                                                                                                                                                                                                                                                                                                                                                                                                                                                                                                                            |             |
|   | WYLES, Protection Certificate (officer), Demob form.                                                                                                                                                                                                                                                                                                                                                                                                                                                                                                                                                                                                                                                                                                                                                                                                                                                                  | C20 C40     |
|   | Photographs. Maps, Gun Licence, etc (qty)                                                                                                                                                                                                                                                                                                                                                                                                                                                                                                                                                                                                                                                                                                                                                                                                                                                                             | £30 - £40   |
|   |                                                                                                                                                                                                                                                                                                                                                                                                                                                                                                                                                                                                                                                                                                                                                                                                                                                                                                                       |             |
| 5 | Eastman negative album. Photos by Lt. C.D. Wyles.                                                                                                                                                                                                                                                                                                                                                                                                                                                                                                                                                                                                                                                                                                                                                                                                                                                                     |             |
|   | Approx 96 negatives with an index noting content.                                                                                                                                                                                                                                                                                                                                                                                                                                                                                                                                                                                                                                                                                                                                                                                                                                                                     |             |
|   | Photos of himself and various scenes of Indian life. PLUS                                                                                                                                                                                                                                                                                                                                                                                                                                                                                                                                                                                                                                                                                                                                                                                                                                                             |             |
|   | Kodak Negative Album with annotated index. Life in                                                                                                                                                                                                                                                                                                                                                                                                                                                                                                                                                                                                                                                                                                                                                                                                                                                                    |             |
|   | India and Mespot. Interesting archive. Viewing                                                                                                                                                                                                                                                                                                                                                                                                                                                                                                                                                                                                                                                                                                                                                                                                                                                                        | C40 C45     |
|   | recommended.                                                                                                                                                                                                                                                                                                                                                                                                                                                                                                                                                                                                                                                                                                                                                                                                                                                                                                          | £40 - £45   |
|   |                                                                                                                                                                                                                                                                                                                                                                                                                                                                                                                                                                                                                                                                                                                                                                                                                                                                                                                       |             |
| 6 | Large steel trunk with stencilled name 'C.D. WYLES                                                                                                                                                                                                                                                                                                                                                                                                                                                                                                                                                                                                                                                                                                                                                                                                                                                                    |             |
|   | HAMPSHIRE REGT', containing: Sleeping bag, service                                                                                                                                                                                                                                                                                                                                                                                                                                                                                                                                                                                                                                                                                                                                                                                                                                                                    |             |
|   | dress jacket with 4 blue & one red chevrons to R/Hand                                                                                                                                                                                                                                                                                                                                                                                                                                                                                                                                                                                                                                                                                                                                                                                                                                                                 |             |
|   | Sleeve with ribbon of 14/15 star. Tailored by Sullivan                                                                                                                                                                                                                                                                                                                                                                                                                                                                                                                                                                                                                                                                                                                                                                                                                                                                |             |
|   | Williams & Aitchison of Saville Row, London. (Size 2                                                                                                                                                                                                                                                                                                                                                                                                                                                                                                                                                                                                                                                                                                                                                                                                                                                                  |             |
|   | heights 5'7" & 8) name 'WYLES' in ink. Lieuts insignia.                                                                                                                                                                                                                                                                                                                                                                                                                                                                                                                                                                                                                                                                                                                                                                                                                                                               |             |
|   | Collar badges of Hants Regt & Hants R buttons, in                                                                                                                                                                                                                                                                                                                                                                                                                                                                                                                                                                                                                                                                                                                                                                                                                                                                     |             |
|   | exceptionally good condition. Pair of Khaki drill                                                                                                                                                                                                                                                                                                                                                                                                                                                                                                                                                                                                                                                                                                                                                                                                                                                                     |             |
|   | breeches with lace calf ties No label but top quality. pair of WW2 dated Khaki drill trousers stamped a circle '1B                                                                                                                                                                                                                                                                                                                                                                                                                                                                                                                                                                                                                                                                                                                                                                                                    |             |
|   | over 4 arrow 45 over B' VGC. Pair of Khaki drill                                                                                                                                                                                                                                                                                                                                                                                                                                                                                                                                                                                                                                                                                                                                                                                                                                                                      |             |
|   | trousers buttons stamped 'W.R.BURN TAILOR                                                                                                                                                                                                                                                                                                                                                                                                                                                                                                                                                                                                                                                                                                                                                                                                                                                                             |             |
|   | PARIS'. 2x pairs of unmarked khaki breeches. WW1                                                                                                                                                                                                                                                                                                                                                                                                                                                                                                                                                                                                                                                                                                                                                                                                                                                                      |             |
|   | Sam Browne belt with strap and pistol ammunition                                                                                                                                                                                                                                                                                                                                                                                                                                                                                                                                                                                                                                                                                                                                                                                                                                                                      |             |
|   | pouch, (some wear). Soft service dress Cap with Hants R.                                                                                                                                                                                                                                                                                                                                                                                                                                                                                                                                                                                                                                                                                                                                                                                                                                                              |             |
|   | cap badge (minor wear to top) Label of 'WHITEWAY                                                                                                                                                                                                                                                                                                                                                                                                                                                                                                                                                                                                                                                                                                                                                                                                                                                                      |             |
|   | LAIDLAW & Co LTD INDIA, BURMA, CEYLON,                                                                                                                                                                                                                                                                                                                                                                                                                                                                                                                                                                                                                                                                                                                                                                                                                                                                                |             |
|   | CHINA, & STRAITS SETTLEMENTS' name                                                                                                                                                                                                                                                                                                                                                                                                                                                                                                                                                                                                                                                                                                                                                                                                                                                                                    |             |
|   | 'WYLES' in ink. Cap is all complete with service wear                                                                                                                                                                                                                                                                                                                                                                                                                                                                                                                                                                                                                                                                                                                                                                                                                                                                 |             |
|   | overall. Khaki bush cap with label '6 7/8" Good                                                                                                                                                                                                                                                                                                                                                                                                                                                                                                                                                                                                                                                                                                                                                                                                                                                                       |             |
|   | condition. Gaberdine type belt. Small knapsack &                                                                                                                                                                                                                                                                                                                                                                                                                                                                                                                                                                                                                                                                                                                                                                                                                                                                      |             |
|   | associated piece of equipment. This is a fabulous collectors lot. A complete Great War Officer's kit in                                                                                                                                                                                                                                                                                                                                                                                                                                                                                                                                                                                                                                                                                                                                                                                                               |             |
|   | remarkable condition. It has been well stored and is in                                                                                                                                                                                                                                                                                                                                                                                                                                                                                                                                                                                                                                                                                                                                                                                                                                                               |             |
|   |                                                                                                                                                                                                                                                                                                                                                                                                                                                                                                                                                                                                                                                                                                                                                                                                                                                                                                                       |             |
|   | clean condition. Viewing highly recommended. (qty)                                                                                                                                                                                                                                                                                                                                                                                                                                                                                                                                                                                                                                                                                                                                                                                                                                                                    | £400 - £450 |
|   |                                                                                                                                                                                                                                                                                                                                                                                                                                                                                                                                                                                                                                                                                                                                                                                                                                                                                                                       | £400 - £450 |
| 7 | clean condition. Viewing highly recommended. (qty)                                                                                                                                                                                                                                                                                                                                                                                                                                                                                                                                                                                                                                                                                                                                                                                                                                                                    | £400 - £450 |
| 7 | clean condition. Viewing highly recommended. (qty)  Princess Mary's Gift Tin given to Lt. C.D. Wyles 4th                                                                                                                                                                                                                                                                                                                                                                                                                                                                                                                                                                                                                                                                                                                                                                                                              | £400 - £450 |
| 7 | clean condition. Viewing highly recommended. (qty)                                                                                                                                                                                                                                                                                                                                                                                                                                                                                                                                                                                                                                                                                                                                                                                                                                                                    | £400 - £450 |
| 7 | clean condition. Viewing highly recommended. (qty)  Princess Mary's Gift Tin given to Lt. C.D. Wyles 4th Hants containing the following items belonging to him: ARP Badges x 2 n box of issue, Police type whistle marked 'ARP' by Hudson & Co, Medal Bar for 1914/15                                                                                                                                                                                                                                                                                                                                                                                                                                                                                                                                                                                                                                                 | £400 - £450 |
| 7 | clean condition. Viewing highly recommended. (qty)  Princess Mary's Gift Tin given to Lt. C.D. Wyles 4th Hants containing the following items belonging to him: ARP Badges x 2 n box of issue, Police type whistle marked 'ARP' by Hudson & Co, Medal Bar for 1914/15 trio, Silver 1/D disc engraved 'LT C.D. Wyles 4th                                                                                                                                                                                                                                                                                                                                                                                                                                                                                                                                                                                               | £400 - £450 |
| 7 | Princess Mary's Gift Tin given to Lt. C.D. Wyles 4th Hants containing the following items belonging to him: ARP Badges x 2 n box of issue, Police type whistle marked 'ARP' by Hudson & Co, Medal Bar for 1914/15 trio, Silver 1/D disc engraved 'LT C.D. Wyles 4th Hampshire Regt', 4x Hampshire Badges. One enamelled                                                                                                                                                                                                                                                                                                                                                                                                                                                                                                                                                                                               | £400 - £450 |
| 7 | Princess Mary's Gift Tin given to Lt. C.D. Wyles 4th Hants containing the following items belonging to him: ARP Badges x 2 n box of issue, Police type whistle marked 'ARP' by Hudson & Co, Medal Bar for 1914/15 trio, Silver 1/D disc engraved 'LT C.D. Wyles 4th Hampshire Regt', 4x Hampshire Badges. One enamelled & silver engraved on the back '14th October 1917',                                                                                                                                                                                                                                                                                                                                                                                                                                                                                                                                            |             |
| 7 | Princess Mary's Gift Tin given to Lt. C.D. Wyles 4th Hants containing the following items belonging to him: ARP Badges x 2 n box of issue, Police type whistle marked 'ARP' by Hudson & Co, Medal Bar for 1914/15 trio, Silver 1/D disc engraved 'LT C.D. Wyles 4th Hampshire Regt', 4x Hampshire Badges. One enamelled                                                                                                                                                                                                                                                                                                                                                                                                                                                                                                                                                                                               | £50 - £55   |
| 7 | Princess Mary's Gift Tin given to Lt. C.D. Wyles 4th Hants containing the following items belonging to him: ARP Badges x 2 n box of issue, Police type whistle marked 'ARP' by Hudson & Co, Medal Bar for 1914/15 trio, Silver 1/D disc engraved 'LT C.D. Wyles 4th Hampshire Regt', 4x Hampshire Badges. One enamelled & silver engraved on the back '14th October 1917',                                                                                                                                                                                                                                                                                                                                                                                                                                                                                                                                            |             |
|   | Clean condition. Viewing highly recommended. (qty)  Princess Mary's Gift Tin given to Lt. C.D. Wyles 4th Hants containing the following items belonging to him: ARP Badges x 2 n box of issue, Police type whistle marked 'ARP' by Hudson & Co, Medal Bar for 1914/15 trio, Silver 1/D disc engraved 'LT C.D. Wyles 4th Hampshire Regt', 4x Hampshire Badges. One enamelled & silver engraved on the back '14th October 1917', Anglo Catholic Congress tin badge 1927. (qty)  Sword: an 1897 George V Pattern Infantry Officers                                                                                                                                                                                                                                                                                                                                                                                       |             |
|   | Clean condition. Viewing highly recommended. (qty)  Princess Mary's Gift Tin given to Lt. C.D. Wyles 4th Hants containing the following items belonging to him: ARP Badges x 2 n box of issue, Police type whistle marked 'ARP' by Hudson & Co, Medal Bar for 1914/15 trio, Silver 1/D disc engraved 'LT C.D. Wyles 4th Hampshire Regt', 4x Hampshire Badges. One enamelled & silver engraved on the back '14th October 1917', Anglo Catholic Congress tin badge 1927. (qty)  Sword: an 1897 George V Pattern Infantry Officers sword by Henry Wilkinson of Pall Mall London. Number                                                                                                                                                                                                                                                                                                                                  |             |
|   | Princess Mary's Gift Tin given to Lt. C.D. Wyles 4th Hants containing the following items belonging to him: ARP Badges x 2 n box of issue, Police type whistle marked 'ARP' by Hudson & Co, Medal Bar for 1914/15 trio, Silver 1/D disc engraved 'LT C.D. Wyles 4th Hampshire Regt', 4x Hampshire Badges. One enamelled & silver engraved on the back '14th October 1917', Anglo Catholic Congress tin badge 1927. (qty)  Sword: an 1897 George V Pattern Infantry Officers sword by Henry Wilkinson of Pall Mall London. Number 46861 for 1914/15. Etched blade some age staining but                                                                                                                                                                                                                                                                                                                                |             |
|   | Princess Mary's Gift Tin given to Lt. C.D. Wyles 4th Hants containing the following items belonging to him: ARP Badges x 2 n box of issue, Police type whistle marked 'ARP' by Hudson & Co, Medal Bar for 1914/15 trio, Silver 1/D disc engraved 'LT C.D. Wyles 4th Hampshire Regt', 4x Hampshire Badges. One enamelled & silver engraved on the back '14th October 1917', Anglo Catholic Congress tin badge 1927. (qty)  Sword: an 1897 George V Pattern Infantry Officers sword by Henry Wilkinson of Pall Mall London. Number 46861 for 1914/15. Etched blade some age staining but no pitting. In its leather field service scabbard. Sword the                                                                                                                                                                                                                                                                   |             |
|   | Princess Mary's Gift Tin given to Lt. C.D. Wyles 4th Hants containing the following items belonging to him: ARP Badges x 2 n box of issue, Police type whistle marked 'ARP' by Hudson & Co, Medal Bar for 1914/15 trio, Silver 1/D disc engraved 'LT C.D. Wyles 4th Hampshire Regt', 4x Hampshire Badges. One enamelled & silver engraved on the back '14th October 1917', Anglo Catholic Congress tin badge 1927. (qty)  Sword: an 1897 George V Pattern Infantry Officers sword by Henry Wilkinson of Pall Mall London. Number 46861 for 1914/15. Etched blade some age staining but no pitting. In its leather field service scabbard. Sword the property of Lieut. C.D WYLES 4th/Bn. Hampshire                                                                                                                                                                                                                    |             |
|   | Princess Mary's Gift Tin given to Lt. C.D. Wyles 4th Hants containing the following items belonging to him: ARP Badges x 2 n box of issue, Police type whistle marked 'ARP' by Hudson & Co, Medal Bar for 1914/15 trio, Silver 1/D disc engraved 'LT C.D. Wyles 4th Hampshire Regt', 4x Hampshire Badges. One enamelled & silver engraved on the back '14th October 1917', Anglo Catholic Congress tin badge 1927. (qty)  Sword: an 1897 George V Pattern Infantry Officers sword by Henry Wilkinson of Pall Mall London. Number 46861 for 1914/15. Etched blade some age staining but no pitting. In its leather field service scabbard. Sword the property of Lieut. C.D WYLES 4th/Bn. Hampshire Regt. A good quality piece. SOLD WITH: His                                                                                                                                                                         |             |
|   | Princess Mary's Gift Tin given to Lt. C.D. Wyles 4th Hants containing the following items belonging to him: ARP Badges x 2 n box of issue, Police type whistle marked 'ARP' by Hudson & Co, Medal Bar for 1914/15 trio, Silver 1/D disc engraved 'LT C.D. Wyles 4th Hampshire Regt', 4x Hampshire Badges. One enamelled & silver engraved on the back '14th October 1917', Anglo Catholic Congress tin badge 1927. (qty)  Sword: an 1897 George V Pattern Infantry Officers sword by Henry Wilkinson of Pall Mall London, Number 46861 for 1914/15. Etched blade some age staining but no pitting. In its leather field service scabbard. Sword the property of Lieut. C.D WYLES 4th/Bn. Hampshire Regt. A good quality piece. SOLD WITH: His commission document in the Territorial Force to                                                                                                                         |             |
| 8 | Princess Mary's Gift Tin given to Lt. C.D. Wyles 4th Hants containing the following items belonging to him: ARP Badges x 2 n box of issue, Police type whistle marked 'ARP' by Hudson & Co, Medal Bar for 1914/15 trio, Silver 1/D disc engraved 'LT C.D. Wyles 4th Hampshire Regt', 4x Hampshire Badges. One enamelled & silver engraved on the back '14th October 1917', Anglo Catholic Congress tin badge 1927. (qty)  Sword: an 1897 George V Pattern Infantry Officers sword by Henry Wilkinson of Pall Mall London. Number 46861 for 1914/15. Etched blade some age staining but no pitting. In its leather field service scabbard. Sword the property of Lieut. C.D WYLES 4th/Bn. Hampshire Regt. A good quality piece. SOLD WITH: His                                                                                                                                                                         |             |
|   | Princess Mary's Gift Tin given to Lt. C.D. Wyles 4th Hants containing the following items belonging to him: ARP Badges x 2 n box of issue, Police type whistle marked 'ARP' by Hudson & Co, Medal Bar for 1914/15 trio, Silver 1/D disc engraved 'LT C.D. Wyles 4th Hampshire Regt', 4x Hampshire Badges. One enamelled & silver engraved on the back '14th October 1917', Anglo Catholic Congress tin badge 1927. (qty)  Sword: an 1897 George V Pattern Infantry Officers sword by Henry Wilkinson of Pall Mall London. Number 46861 for 1914/15. Etched blade some age staining but no pitting. In its leather field service scabbard. Sword the property of Lieut. C.D WYLES 4th/Bn. Hampshire Regt. A good quality piece. SOLD WITH: His commission document in the Territorial Force to Christopher D. Wyles 2/LT. Territorial Force & dated                                                                    | £50 - £55   |
| 8 | Princess Mary's Gift Tin given to Lt. C.D. Wyles 4th Hants containing the following items belonging to him: ARP Badges x 2 n box of issue, Police type whistle marked 'ARP' by Hudson & Co, Medal Bar for 1914/15 trio, Silver 1/D disc engraved 'LT C.D. Wyles 4th Hampshire Regt', 4x Hampshire Badges. One enamelled & silver engraved on the back '14th October 1917', Anglo Catholic Congress tin badge 1927. (qty)  Sword: an 1897 George V Pattern Infantry Officers sword by Henry Wilkinson of Pall Mall London, Number 46861 for 1914/15. Etched blade some age staining but no pitting. In its leather field service scabbard. Sword the property of Lieut. C.D WYLES 4th/Bn. Hampshire Regt. A good quality piece. SOLD WITH: His commission document in the Territorial Force to Christopher D. Wyles 2/LT. Territorial Force & dated 11.12.1914.                                                        | £50 - £55   |
| 8 | Princess Mary's Gift Tin given to Lt. C.D. Wyles 4th Hants containing the following items belonging to him: ARP Badges x 2 n box of issue, Police type whistle marked 'ARP' by Hudson & Co, Medal Bar for 1914/15 trio, Silver 1/D disc engraved 'LT C.D. Wyles 4th Hampshire Regt', 4x Hampshire Badges. One enamelled & silver engraved on the back '14th October 1917', Anglo Catholic Congress tin badge 1927. (qty)  Sword: an 1897 George V Pattern Infantry Officers sword by Henry Wilkinson of Pall Mall London. Number 46861 for 1914/15. Etched blade some age staining but no pitting. In its leather field service scabbard. Sword the property of Lieut. C.D WYLES 4th/Bn. Hampshire Regt. A good quality piece. SOLD WITH: His commission document in the Territorial Force to Christopher D. Wyles 2/LT. Territorial Force & dated                                                                    | £50 - £55   |
| 8 | Princess Mary's Gift Tin given to Lt. C.D. Wyles 4th Hants containing the following items belonging to him: ARP Badges x 2 n box of issue, Police type whistle marked 'ARP' by Hudson & Co, Medal Bar for 1914/15 trio, Silver 1/D disc engraved 'LT C.D. Wyles 4th Hampshire Regt', 4x Hampshire Badges. One enamelled & silver engraved on the back '14th October 1917', Anglo Catholic Congress tin badge 1927. (qty)  Sword: an 1897 George V Pattern Infantry Officers sword by Henry Wilkinson of Pall Mall London. Number 46861 for 1914/15. Etched blade some age staining but no pitting. In its leather field service scabbard. Sword the property of Lieut. C.D WYLES 4th/Bn. Hampshire Regt. A good quality piece. SOLD WITH: His commission document in the Territorial Force to Christopher D. Wyles 2/LT. Territorial Force & dated 11.12.1914.  Water bottle: A private purchase water bottle in good | £50 - £55   |
|   | Princess Mary's Gift Tin given to Lt. C.D. Wyles 4th Hants containing the following items belonging to him: ARP Badges x 2 n box of issue, Police type whistle marked 'ARP' by Hudson & Co, Medal Bar for 1914/15 trio, Silver 1/D disc engraved 'LT C.D. Wyles 4th Hampshire Regt', 4x Hampshire Badges. One enamelled & silver engraved on the back '14th October 1917', Anglo Catholic Congress tin badge 1927. (qty)  Sword: an 1897 George V Pattern Infantry Officers sword by Henry Wilkinson of Pall Mall London. Number 46861 for 1914/15. Etched blade some age staining but no pitting. In its leather field service scabbard. Sword the property of Lieut. C.D WYLES 4th/Bn. Hampshire Regt. A good quality piece. SOLD WITH: His commission document in the Territorial Force to Christopher D. Wyles 2/LT. Territorial Force & dated 11.12.1914.  Water bottle: A private purchase water bottle in good | £50 - £55   |