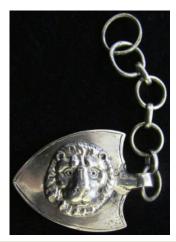

ice Medal with photo & scroll in large gilt frame, awarded to Andre Jouhament 13th Regt Infanterie |         |
|-------------------------------------------------------------------------------------------------------------------------------------------|---------|
| Journament 15th Regt Illiamene                                                                                                            | 210-213 |



| 365 | Gallipoli Star WW1, maker marked 'B.B. & Co'. Nice  |           |
|-----|-----------------------------------------------------|-----------|
|     | quality piece, together with original Ottoman cloth |           |
|     | badge (2)                                           | £40 - £45 |
|     | 1 0 17                                              |           |

£60 - £70



| 366 | Georgian/Victorian silver cloak clasp | £20 - £25 |
|-----|---------------------------------------|-----------|
|     |                                       |           |

| 367 | German-Italian | Campaign | Medal | in | bronze, | ribbon |           |
|-----|----------------|----------|-------|----|---------|--------|-----------|
|     | missing        |          |       |    |         |        | £25 - £30 |



| 368 | German 1900/1901 China Boxer Rebellion Medal with ribbon. EF                             | £40 - £4   |
|-----|------------------------------------------------------------------------------------------|------------|
|     |                                                                                          |            |
| 369 | German 1930's propaganda colle