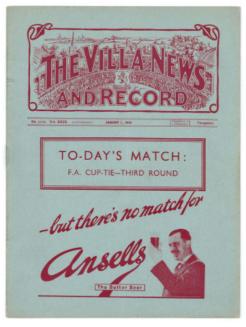

| £20 - £22     |
| 891 | FA Cup Final 1954 West Bromwich Albion v Preston<br>North End played Wembley 1/5/54. Albion winning<br>3.2. Great package programme, song sheet, ticket plus 3x<br>newspapers with match reports, Sports Argus Cup City<br>Final, Daily Express, Birmingham Mail Sports Final. (6)                                                                  | £50 - £55     |
| 892 | Football - Aston Villa Reserves v Shrewsbury 1st Team 16/11/1907, 2nd Year of Villa programmes Vol 2 No 60. With original supplement, plus Aston Villa v Huddersfield, played at Villa Park 7/5/1932, Season 31/32 (2)                                                                                                                              | £70 - £75     |



| 893 | Football - Aston Villa v Ipswich Town 7/1/1939 FA Cup 3rd Rnd                                                                                                                                                   | £100 - £110 |
|-----|-----------------------------------------------------------------------------------------------------------------------------------------------------------------------------------------------------------------|-------------|
| 894 | Football - Blackpool home games 1948/9 x5 plus 1x 1956 (6)                                                                                                                                                      | £20 - £25   |
| 895 | Football - box full of various programmes from the late 1940's to mid 1970's, many Ipswich hom