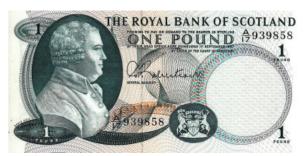

| £45 - £55 |

| 1273 | Sarawak (2) Dollar 1/1/1935 better than VG with 10c |           |
|------|-----------------------------------------------------|-----------|
|      | 1/8/1940 VG                                         | £50 - £80 |



1274 Scotland, Bank of. £20, 2/10/1963, S143b, GVF £60 - £80





| <b>1275</b>   Sc | otland, Clydesda | de Bank limite | ed. Five Poun | ds          |
|------------------|------------------|----------------|---------------|-------------|
| 10               | /5/1937. aVF     |                |               | £150 - £200 |

| I | 1276 | Scotland, National Commercial Bank of. £5s (2), |           |
|---|------|-------------------------------------------------|-----------|
| Ш |      | 3/1/1961, S612, GVF with 1/10/1964, SC613a GF   | £40 - £50 |



|      | [a                                                                                                                                                                                                                                                                                                    |             |
|------|-------------------------------------------------------------------------------------------------------------------------------------------------------------------------------------------------------------------------------------------------------------------------------------------------------|-------------|
| 1277 | Scotland, Royal Bank of. One Pound SC805 (1/9/1967)<br>aUnc