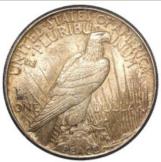

| 1789 | USA Morgan Silver Dollar 1896 choice Unc                                                                                              | £40 - £50   |
|------|---------------------------------------------------------------------------------------------------------------------------------------|-------------|
| 1790 | USA Morgan Silver Dollar 1896 Unc                                                                                                     | £30 - £40   |
| 1791 | USA Morgan Silver Dollar 1903 Unc                                                                                                     | £40 - £50   |
| 1792 | USA Oregon Trail Memorial set of 3x Half Dollars<br>1938, 1938D and 1938S, all graded MS65 by PCGS<br>(with tickets but not in slabs) | £200 - £250 |





| 1793 | USA Peace Dollar 1921 high relief, lightly toned UNC                          | £200 - £220 |
|------|-------------------------------------------------------------------------------|-------------|
| 1794 | USA Quarter 1909O VF, rare mint mark.                                         | £140 - £150 |
| 1795 | USA \$20 1904 EF                                                              | £650 - £700 |
| 1796 | Venice copy or reproduction of an Antonio Venerio Zecchini, in gold 3.4g, GEF | £80 - £120  |

#### **Ancient & Hammered Coins**

Aelius Caesar sestertius struck under Hadrian, Rome Mint 137A.D., reverse:- Spes advancing left, holding flower and lifting skirt, Sear 3986, nice even, untouched olive tone GVF





Acthelred II silver penny, Last Small Cross type, with four extr