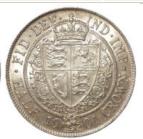

| £60 - £80 |
|------|---------------------------------|-----------|
| 1568 | Halfcrown 1849 large date Fine. | £40 - £45 |





Halfcrown 1861 Fair. Officially none of this date were struck. Halfcrowns dated between 1850 to 1874 are believed to be counterfeits. These are of good metal, therefore possibly made from melted-down silverware for the purpose of laundering stolen goods. Historically there has been some confusion in the numismatic world as to whether they may be genuine and 'struck for colonial use'. For discussion of this matter we reference the website www.coinauthentication.co.uk by Robert Matthews.

£80 - £120





Halfcrown 1874, obverse with very small marks under magnification, reverse under a magnification 'acid effected'? hardly visible, GVF

£100 - £125





| 1571 | Halfcrown 1901 GEF                               | £70 - £90   |
|------|--------------------------------------------------|-------------|
| 1572 | Halfcrown 1902 GEF/aUnc                          | £140 - £160 |
| 1573 | Halfcrown 1902 matte proof nFDC                  | £80 - £100  |
| 1574 | Halfcrown 1904 Fine/VG                           | £30 - £40   |
| 1575 | Halfcrown 1904 nVF with a few small edge bruises | £80 - £100  |
| 1576 | Halfcrown 1907 aEF                               | £170 - £180 |



| 1577 | Halfcrown 1907 EF, carbon spot.                   | £150 - £170 |
|------|---------------------------------------------------|-------------|
| 1578 | Halfcrown 1913 EF                                 | £40 - £50   |
| 1579 | Halfcrowns (2): 1670 V.Secundo VG, and 1697