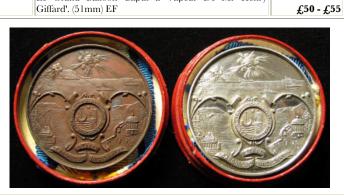

# The Lieut. C.D. Wyles Collection

| 1 | Assorted books former property of Lieut. C.D. Wyles 4                                                                                                                                                                                                                                                                                                                                                                                                                                                                                                                                                                                                                                                                                                                                                                                                                                                                 |             |
|---|-----------------------------------------------------------------------------------------------------------------------------------------------------------------------------------------------------------------------------------------------------------------------------------------------------------------------------------------------------------------------------------------------------------------------------------------------------------------------------------------------------------------------------------------------------------------------------------------------------------------------------------------------------------------------------------------------------------------------------------------------------------------------------------------------------------------------------------------------------------------------------------------------------------------------|-------------|
|   | Hants Regt. including: Tourists Guide To Kashmir,                                                                                                                                                                                                                                                                                                                                                                                                                                                                                                                                                                                                                                                                                                                                                                                                                                                                     |             |
|   | Our Indian Empire, Visitors Rules, Army Field Manage                                                                                                                                                                                                                                                                                                                                                                                                                                                                                                                                                                                                                                                                                                                                                                                                                                                                  |             |
|   | Book (unused), Game Laws in Kashmir State, How to                                                                                                                                                                                                                                                                                                                                                                                                                                                                                                                                                                                                                                                                                                                                                                                                                                                                     |             |
|   | speak Hindustani In A Month. Interesting lot. (qty)                                                                                                                                                                                                                                                                                                                                                                                                                                                                                                                                                                                                                                                                                                                                                                                                                                                                   | £20 - £25   |
| 2 | Box of small Hampshire Regiment brass badges as                                                                                                                                                                                                                                                                                                                                                                                                                                                                                                                                                                                                                                                                                                                                                                                                                                                                       |             |
|   | follows: 4 x brass with Hants badge overlaid - very                                                                                                                                                                                                                                                                                                                                                                                                                                                                                                                                                                                                                                                                                                                                                                                                                                                                   |             |
|   | attractive, 5 x brass crown over 'H', 2x Heart shaped                                                                                                                                                                                                                                                                                                                                                                                                                                                                                                                                                                                                                                                                                                                                                                                                                                                                 |             |
|   | clips, etc. Former property of Lt. C.D. Wyles                                                                                                                                                                                                                                                                                                                                                                                                                                                                                                                                                                                                                                                                                                                                                                                                                                                                         | £20 - £25   |
|   |                                                                                                                                                                                                                                                                                                                                                                                                                                                                                                                                                                                                                                                                                                                                                                                                                                                                                                                       |             |
| 3 | Converge Valing v. 9. Sides stoppilled ICD. Wides 4th                                                                                                                                                                                                                                                                                                                                                                                                                                                                                                                                                                                                                                                                                                                                                                                                                                                                 |             |
| 3 | Canvases Valises x 2. Sides stencilled 'C.D. Wyles 4th Hants Regt'. Good sound condition. Great War Vintage.                                                                                                                                                                                                                                                                                                                                                                                                                                                                                                                                                                                                                                                                                                                                                                                                          | £20 - £25   |
|   | Tame Teger Good found conditions Great (val 1 mages)                                                                                                                                                                                                                                                                                                                                                                                                                                                                                                                                                                                                                                                                                                                                                                                                                                                                  | 2-0 2-0     |
|   |                                                                                                                                                                                                                                                                                                                                                                                                                                                                                                                                                                                                                                                                                                                                                                                                                                                                                                                       |             |
| 4 | Documents relating to 2/LT. C. D. WYLES 4/BN                                                                                                                                                                                                                                                                                                                                                                                                                                                                                                                                                                                                                                                                                                                                                                                                                                                                          |             |
|   | Hants Regt. Commission document 2/LT. C.D.                                                                                                                                                                                                                                                                                                                                                                                                                                                                                                                                                                                                                                                                                                                                                                                                                                                                            |             |
|   | WYLES, Protection Certificate (officer), Demob form.                                                                                                                                                                                                                                                                                                                                                                                                                                                                                                                                                                                                                                                                                                                                                                                                                                                                  | C20 C40     |
|   | Photographs. Maps, Gun Licence, etc (qty)                                                                                                                                                                                                                                                                                                                                                                                                                                                                                                                                                                                                                                                                                                                                                                                                                                                                             | £30 - £40   |
|   |                                                                                                                                                                                                                                                                                                                                                                                                                                                                                                                                                                                                                                                                                                                                                                                                                                                                                                                       |             |
| 5 | Eastman negative album. Photos by Lt. C.D. Wyles.                                                                                                                                                                                                                                                                                                                                                                                                                                                                                                                                                                                                                                                                                                                                                                                                                                                                     |             |
|   | Approx 96 negatives with an index noting content.                                                                                                                                                                                                                                                                                                                                                                                                                                                                                                                                                                                                                                                                                                                                                                                                                                                                     |             |
|   | Photos of himself and various scenes of Indian life. PLUS                                                                                                                                                                                                                                                                                                                                                                                                                                                                                                                                                                                                                                                                                                                                                                                                                                                             |             |
|   | Kodak Negative Album with annotated index. Life in                                                                                                                                                                                                                                                                                                                                                                                                                                                                                                                                                                                                                                                                                                                                                                                                                                                                    |             |
|   | India and Mespot. Interesting archive. Viewing                                                                                                                                                                                                                                                                                                                                                                                                                                                                                                                                                                                                                                                                                                                                                                                                                                                                        | C40 C45     |
|   | recommended.                                                                                                                                                                                                                                                                                                                                                                                                                                                                                                                                                                                                                                                                                                                                                                                                                                                                                                          | £40 - £45   |
|   |                                                                                                                                                                                                                                                                                                                                                                                                                                                                                                                                                                                                                                                                                                                                                                                                                                                                                                                       |             |
| 6 | Large steel trunk with stencilled name 'C.D. WYLES                                                                                                                                                                                                                                                                                                                                                                                                                                                                                                                                                                                                                                                                                                                                                                                                                                                                    |             |
|   | HAMPSHIRE REGT', containing: Sleeping bag, service                                                                                                                                                                                                                                                                                                                                                                                                                                                                                                                                                                                                                                                                                                                                                                                                                                                                    |             |
|   | dress jacket with 4 blue & one red chevrons to R/Hand                                                                                                                                                                                                                                                                                                                                                                                                                                                                                                                                                                                                                                                                                                                                                                                                                                                                 |             |
|   | Sleeve with ribbon of 14/15 star. Tailored by Sullivan                                                                                                                                                                                                                                                                                                                                                                                                                                                                                                                                                                                                                                                                                                                                                                                                                                                                |             |
|   | Williams & Aitchison of Saville Row, London. (Size 2                                                                                                                                                                                                                                                                                                                                                                                                                                                                                                                                                                                                                                                                                                                                                                                                                                                                  |             |
|   | heights 5'7" & 8) name 'WYLES' in ink. Lieuts insignia.                                                                                                                                                                                                                                                                                                                                                                                                                                                                                                                                                                                                                                                                                                                                                                                                                                                               |             |
|   | Collar badges of Hants Regt & Hants R buttons, in                                                                                                                                                                                                                                                                                                                                                                                                                                                                                                                                                                                                                                                                                                                                                                                                                                                                     |             |
|   | exceptionally good condition. Pair of Khaki drill                                                                                                                                                                                                                                                                                                                                                                                                                                                                                                                                                                                                                                                                                                                                                                                                                                                                     |             |
|   | breeches with lace calf ties No label but top quality. pair of WW2 dated Khaki drill trousers stamped a circle '1B                                                                                                                                                                                                                                                                                                                                                                                                                                                                                                                                                                                                                                                                                                                                                                                                    |             |
|   | over 4 arrow 45 over B' VGC. Pair of Khaki drill                                                                                                                                                                                                                                                                                                                                                                                                                                                                                                                                                                                                                                                                                                                                                                                                                                                                      |             |
|   | trousers buttons stamped 'W.R.BURN TAILOR                                                                                                                                                                                                                                                                                                                                                                                                                                                                                                                                                                                                                                                                                                                                                                                                                                                                             |             |
|   | PARIS'. 2x pairs of unmarked khaki breeches. WW1                                                                                                                                                                                                                                                                                                                                                                                                                                                                                                                                                                                                                                                                                                                                                                                                                                                                      |             |
|   | Sam Browne belt with strap and pistol ammunition                                                                                                                                                                                                                                                                                                                                                                                                                                                                                                                                                                                                                                                                                                                                                                                                                                                                      |             |
|   | pouch, (some wear). Soft service dress Cap with Hants R.                                                                                                                                                                                                                                                                                                                                                                                                                                                                                                                                                                                                                                                                                                                                                                                                                                                              |             |
|   | cap badge (minor wear to top) Label of 'WHITEWAY                                                                                                                                                                                                                                                                                                                                                                                                                                                                                                                                                                                                                                                                                                                                                                                                                                                                      |             |
|   | LAIDLAW & Co LTD INDIA, BURMA, CEYLON,                                                                                                                                                                                                                                                                                                                                                                                                                                                                                                                                                                                                                                                                                                                                                                                                                                                                                |             |
|   | CHINA, & STRAITS SETTLEMENTS' name                                                                                                                                                                                                                                                                                                                                                                                                                                                                                                                                                                                                                                                                                                                                                                                                                                                                                    |             |
|   | 'WYLES' in ink. Cap is all complete with service wear                                                                                                                                                                                                                                                                                                                                                                                                                                                                                                                                                                                                                                                                                                                                                                                                                                                                 |             |
|   | overall. Khaki bush cap with label '6 7/8" Good                                                                                                                                                                                                                                                                                                                                                                                                                                                                                                                                                                                                                                                                                                                                                                                                                                                                       |             |
|   | condition. Gaberdine type belt. Small knapsack &                                                                                                                                                                                                                                                                                                                                                                                                                                                                                                                                                                                                                                                                                                                                                                                                                                                                      |             |
|   | associated piece of equipment. This is a fabulous collectors lot. A complete Great War Officer's kit in                                                                                                                                                                                                                                                                                                                                                                                                                                                                                                                                                                                                                                                                                                                                                                                                               |             |
|   | remarkable condition. It has been well stored and is in                                                                                                                                                                                                                                                                                                                                                                                                                                                                                                                                                                                                                                                                                                                                                                                                                                                               |             |
|   |                                                                                                                                                                                                                                                                                                                                                                                                                                                                                                                                                                                                                                                                                                                                                                                                                                                                                                                       |             |
|   | clean condition. Viewing highly recommended. (qty)                                                                                                                                                                                                                                                                                                                                                                                                                                                                                                                                                                                                                                                                                                                                                                                                                                                                    | £400 - £450 |
|   |                                                                                                                                                                                                                                                                                                                                                                                                                                                                                                                                                                                                                                                                                                                                                                                                                                                                                                                       | £400 - £450 |
| 7 | clean condition. Viewing highly recommended. (qty)                                                                                                                                                                                                                                                                                                                                                                                                                                                                                                                                                                                                                                                                                                                                                                                                                                                                    | £400 - £450 |
| 7 | clean condition. Viewing highly recommended. (qty)  Princess Mary's Gift Tin given to Lt. C.D. Wyles 4th                                                                                                                                                                                                                                                                                                                                                                                                                                                                                                                                                                                                                                                                                                                                                                                                              | £400 - £450 |
| 7 | clean condition. Viewing highly recommended. (qty)                                                                                                                                                                                                                                                                                                                                                                                                                                                                                                                                                                                                                                                                                                                                                                                                                                                                    | £400 - £450 |
| 7 | clean condition. Viewing highly recommended. (qty)  Princess Mary's Gift Tin given to Lt. C.D. Wyles 4th Hants containing the following items belonging to him: ARP Badges x 2 n box of issue, Police type whistle marked 'ARP' by Hudson & Co, Medal Bar for 1914/15                                                                                                                                                                                                                                                                                                                                                                                                                                                                                                                                                                                                                                                 | £400 - £450 |
| 7 | clean condition. Viewing highly recommended. (qty)  Princess Mary's Gift Tin given to Lt. C.D. Wyles 4th Hants containing the following items belonging to him: ARP Badges x 2 n box of issue, Police type whistle marked 'ARP' by Hudson & Co, Medal Bar for 1914/15 trio, Silver 1/D disc engraved 'LT C.D. Wyles 4th                                                                                                                                                                                                                                                                                                                                                                                                                                                                                                                                                                                               | £400 - £450 |
| 7 | Princess Mary's Gift Tin given to Lt. C.D. Wyles 4th Hants containing the following items belonging to him: ARP Badges x 2 n box of issue, Police type whistle marked 'ARP' by Hudson & Co, Medal Bar for 1914/15 trio, Silver 1/D disc engraved 'LT C.D. Wyles 4th Hampshire Regt', 4x Hampshire Badges. One enamelled                                                                                                                                                                                                                                                                                                                                                                                                                                                                                                                                                                                               | £400 - £450 |
| 7 | Princess Mary's Gift Tin given to Lt. C.D. Wyles 4th Hants containing the following items belonging to him: ARP Badges x 2 n box of issue, Police type whistle marked 'ARP' by Hudson & Co, Medal Bar for 1914/15 trio, Silver 1/D disc engraved 'LT C.D. Wyles 4th Hampshire Regt', 4x Hampshire Badges. One enamelled & silver engraved on the back '14th October 1917',                                                                                                                                                                                                                                                                                                                                                                                                                                                                                                                                            |             |
| 7 | Princess Mary's Gift Tin given to Lt. C.D. Wyles 4th Hants containing the following items belonging to him: ARP Badges x 2 n box of issue, Police type whistle marked 'ARP' by Hudson & Co, Medal Bar for 1914/15 trio, Silver 1/D disc engraved 'LT C.D. Wyles 4th Hampshire Regt', 4x Hampshire Badges. One enamelled                                                                                                                                                                                                                                                                                                                                                                                                                                                                                                                                                                                               | £50 - £55   |
| 7 | Princess Mary's Gift Tin given to Lt. C.D. Wyles 4th Hants containing the following items belonging to him: ARP Badges x 2 n box of issue, Police type whistle marked 'ARP' by Hudson & Co, Medal Bar for 1914/15 trio, Silver 1/D disc engraved 'LT C.D. Wyles 4th Hampshire Regt', 4x Hampshire Badges. One enamelled & silver engraved on the back '14th October 1917',                                                                                                                                                                                                                                                                                                                                                                                                                                                                                                                                            |             |
|   | Clean condition. Viewing highly recommended. (qty)  Princess Mary's Gift Tin given to Lt. C.D. Wyles 4th Hants containing the following items belonging to him: ARP Badges x 2 n box of issue, Police type whistle marked 'ARP' by Hudson & Co, Medal Bar for 1914/15 trio, Silver 1/D disc engraved 'LT C.D. Wyles 4th Hampshire Regt', 4x Hampshire Badges. One enamelled & silver engraved on the back '14th October 1917', Anglo Catholic Congress tin badge 1927. (qty)  Sword: an 1897 George V Pattern Infantry Officers                                                                                                                                                                                                                                                                                                                                                                                       |             |
|   | Clean condition. Viewing highly recommended. (qty)  Princess Mary's Gift Tin given to Lt. C.D. Wyles 4th Hants containing the following items belonging to him: ARP Badges x 2 n box of issue, Police type whistle marked 'ARP' by Hudson & Co, Medal Bar for 1914/15 trio, Silver 1/D disc engraved 'LT C.D. Wyles 4th Hampshire Regt', 4x Hampshire Badges. One enamelled & silver engraved on the back '14th October 1917', Anglo Catholic Congress tin badge 1927. (qty)  Sword: an 1897 George V Pattern Infantry Officers sword by Henry Wilkinson of Pall Mall London. Number                                                                                                                                                                                                                                                                                                                                  |             |
|   | Princess Mary's Gift Tin given to Lt. C.D. Wyles 4th Hants containing the following items belonging to him: ARP Badges x 2 n box of issue, Police type whistle marked 'ARP' by Hudson & Co, Medal Bar for 1914/15 trio, Silver 1/D disc engraved 'LT C.D. Wyles 4th Hampshire Regt', 4x Hampshire Badges. One enamelled & silver engraved on the back '14th October 1917', Anglo Catholic Congress tin badge 1927. (qty)  Sword: an 1897 George V Pattern Infantry Officers sword by Henry Wilkinson of Pall Mall London. Number 46861 for 1914/15. Etched blade some age staining but                                                                                                                                                                                                                                                                                                                                |             |
|   | Princess Mary's Gift Tin given to Lt. C.D. Wyles 4th Hants containing the following items belonging to him: ARP Badges x 2 n box of issue, Police type whistle marked 'ARP' by Hudson & Co, Medal Bar for 1914/15 trio, Silver 1/D disc engraved 'LT C.D. Wyles 4th Hampshire Regt', 4x Hampshire Badges. One enamelled & silver engraved on the back '14th October 1917', Anglo Catholic Congress tin badge 1927. (qty)  Sword: an 1897 George V Pattern Infantry Officers sword by Henry Wilkinson of Pall Mall London. Number 46861 for 1914/15. Etched blade some age staining but no pitting. In its leather field service scabbard. Sword the                                                                                                                                                                                                                                                                   |             |
|   | Princess Mary's Gift Tin given to Lt. C.D. Wyles 4th Hants containing the following items belonging to him: ARP Badges x 2 n box of issue, Police type whistle marked 'ARP' by Hudson & Co, Medal Bar for 1914/15 trio, Silver 1/D disc engraved 'LT C.D. Wyles 4th Hampshire Regt', 4x Hampshire Badges. One enamelled & silver engraved on the back '14th October 1917', Anglo Catholic Congress tin badge 1927. (qty)  Sword: an 1897 George V Pattern Infantry Officers sword by Henry Wilkinson of Pall Mall London. Number 46861 for 1914/15. Etched blade some age staining but no pitting. In its leather field service scabbard. Sword the property of Lieut. C.D WYLES 4th/Bn. Hampshire                                                                                                                                                                                                                    |             |
|   | Princess Mary's Gift Tin given to Lt. C.D. Wyles 4th Hants containing the following items belonging to him: ARP Badges x 2 n box of issue, Police type whistle marked 'ARP' by Hudson & Co, Medal Bar for 1914/15 trio, Silver 1/D disc engraved 'LT C.D. Wyles 4th Hampshire Regt', 4x Hampshire Badges. One enamelled & silver engraved on the back '14th October 1917', Anglo Catholic Congress tin badge 1927. (qty)  Sword: an 1897 George V Pattern Infantry Officers sword by Henry Wilkinson of Pall Mall London. Number 46861 for 1914/15. Etched blade some age staining but no pitting. In its leather field service scabbard. Sword the property of Lieut. C.D WYLES 4th/Bn. Hampshire Regt. A good quality piece. SOLD WITH: His                                                                                                                                                                         |             |
|   | Princess Mary's Gift Tin given to Lt. C.D. Wyles 4th Hants containing the following items belonging to him: ARP Badges x 2 n box of issue, Police type whistle marked 'ARP' by Hudson & Co, Medal Bar for 1914/15 trio, Silver 1/D disc engraved 'LT C.D. Wyles 4th Hampshire Regt', 4x Hampshire Badges. One enamelled & silver engraved on the back '14th October 1917', Anglo Catholic Congress tin badge 1927. (qty)  Sword: an 1897 George V Pattern Infantry Officers sword by Henry Wilkinson of Pall Mall London, Number 46861 for 1914/15. Etched blade some age staining but no pitting. In its leather field service scabbard. Sword the property of Lieut. C.D WYLES 4th/Bn. Hampshire Regt. A good quality piece. SOLD WITH: His commission document in the Territorial Force to                                                                                                                         |             |
| 8 | Princess Mary's Gift Tin given to Lt. C.D. Wyles 4th Hants containing the following items belonging to him: ARP Badges x 2 n box of issue, Police type whistle marked 'ARP' by Hudson & Co, Medal Bar for 1914/15 trio, Silver 1/D disc engraved 'LT C.D. Wyles 4th Hampshire Regt', 4x Hampshire Badges. One enamelled & silver engraved on the back '14th October 1917', Anglo Catholic Congress tin badge 1927. (qty)  Sword: an 1897 George V Pattern Infantry Officers sword by Henry Wilkinson of Pall Mall London. Number 46861 for 1914/15. Etched blade some age staining but no pitting. In its leather field service scabbard. Sword the property of Lieut. C.D WYLES 4th/Bn. Hampshire Regt. A good quality piece. SOLD WITH: His                                                                                                                                                                         |             |
|   | Princess Mary's Gift Tin given to Lt. C.D. Wyles 4th Hants containing the following items belonging to him: ARP Badges x 2 n box of issue, Police type whistle marked 'ARP' by Hudson & Co, Medal Bar for 1914/15 trio, Silver 1/D disc engraved 'LT C.D. Wyles 4th Hampshire Regt', 4x Hampshire Badges. One enamelled & silver engraved on the back '14th October 1917', Anglo Catholic Congress tin badge 1927. (qty)  Sword: an 1897 George V Pattern Infantry Officers sword by Henry Wilkinson of Pall Mall London. Number 46861 for 1914/15. Etched blade some age staining but no pitting. In its leather field service scabbard. Sword the property of Lieut. C.D WYLES 4th/Bn. Hampshire Regt. A good quality piece. SOLD WITH: His commission document in the Territorial Force to Christopher D. Wyles 2/LT. Territorial Force & dated                                                                    | £50 - £55   |
| 8 | Princess Mary's Gift Tin given to Lt. C.D. Wyles 4th Hants containing the following items belonging to him: ARP Badges x 2 n box of issue, Police type whistle marked 'ARP' by Hudson & Co, Medal Bar for 1914/15 trio, Silver 1/D disc engraved 'LT C.D. Wyles 4th Hampshire Regt', 4x Hampshire Badges. One enamelled & silver engraved on the back '14th October 1917', Anglo Catholic Congress tin badge 1927. (qty)  Sword: an 1897 George V Pattern Infantry Officers sword by Henry Wilkinson of Pall Mall London, Number 46861 for 1914/15. Etched blade some age staining but no pitting. In its leather field service scabbard. Sword the property of Lieut. C.D WYLES 4th/Bn. Hampshire Regt. A good quality piece. SOLD WITH: His commission document in the Territorial Force to Christopher D. Wyles 2/LT. Territorial Force & dated 11.12.1914.                                                        | £50 - £55   |
| 8 | Princess Mary's Gift Tin given to Lt. C.D. Wyles 4th Hants containing the following items belonging to him: ARP Badges x 2 n box of issue, Police type whistle marked 'ARP' by Hudson & Co, Medal Bar for 1914/15 trio, Silver 1/D disc engraved 'LT C.D. Wyles 4th Hampshire Regt', 4x Hampshire Badges. One enamelled & silver engraved on the back '14th October 1917', Anglo Catholic Congress tin badge 1927. (qty)  Sword: an 1897 George V Pattern Infantry Officers sword by Henry Wilkinson of Pall Mall London. Number 46861 for 1914/15. Etched blade some age staining but no pitting. In its leather field service scabbard. Sword the property of Lieut. C.D WYLES 4th/Bn. Hampshire Regt. A good quality piece. SOLD WITH: His commission document in the Territorial Force to Christopher D. Wyles 2/LT. Territorial Force & dated                                                                    | £50 - £55   |
| 8 | Princess Mary's Gift Tin given to Lt. C.D. Wyles 4th Hants containing the following items belonging to him: ARP Badges x 2 n box of issue, Police type whistle marked 'ARP' by Hudson & Co, Medal Bar for 1914/15 trio, Silver 1/D disc engraved 'LT C.D. Wyles 4th Hampshire Regt', 4x Hampshire Badges. One enamelled & silver engraved on the back '14th October 1917', Anglo Catholic Congress tin badge 1927. (qty)  Sword: an 1897 George V Pattern Infantry Officers sword by Henry Wilkinson of Pall Mall London. Number 46861 for 1914/15. Etched blade some age staining but no pitting. In its leather field service scabbard. Sword the property of Lieut. C.D WYLES 4th/Bn. Hampshire Regt. A good quality piece. SOLD WITH: His commission document in the Territorial Force to Christopher D. Wyles 2/LT. Territorial Force & dated 11.12.1914.  Water bottle: A private purchase water bottle in good | £50 - £55   |
|   | Princess Mary's Gift Tin given to Lt. C.D. Wyles 4th Hants containing the following items belonging to him: ARP Badges x 2 n box of issue, Police type whistle marked 'ARP' by Hudson & Co, Medal Bar for 1914/15 trio, Silver 1/D disc engraved 'LT C.D. Wyles 4th Hampshire Regt', 4x Hampshire Badges. One enamelled & silver engraved on the back '14th October 1917', Anglo Catholic Congress tin badge 1927. (qty)  Sword: an 1897 George V Pattern Infantry Officers sword by Henry Wilkinson of Pall Mall London. Number 46861 for 1914/15. Etched blade some age staining but no pitting. In its leather field service scabbard. Sword the property of Lieut. C.D WYLES 4th/Bn. Hampshire Regt. A good quality piece. SOLD WITH: His commission document in the Territorial Force to Christopher D. Wyles 2/LT. Territorial Force & dated 11.12.1914.  Water bottle: A private purchase water bottle in good | £50 - £55   |