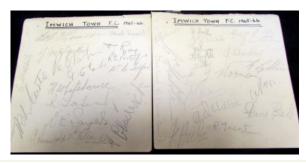

|           |



| I | 912 | Football - Ipswich Town Autographs - two original pages |           |
|---|-----|---------------------------------------------------------|-----------|
| I |     | of 50x signatures for 1945/46, collected by the vendor  | £40 - £45 |

| 9 | 913 | Football - Ipswich Town First Official Handbook 1937-8. |           |
|---|-----|---------------------------------------------------------|-----------|
|   |     | Scruffy with some damage                                | £25 - £30 |



| 914 | Football - Ipswich Town Handbooks - 1939-40 (with some players signatures, spine repaired), 1946/47, |  |
|-----|------------------------------------------------------------------------------------------------------|--|
|     | 1947/48, 1948/49, 1953/54, 1954/55, 1956/57, 1961/62, 1962/63 (9)