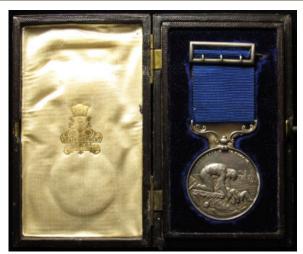

# The Lieut. C.D. Wyles Collection

| 1 | Assorted books former property of Lieut. C.D. Wyles 4                                                                                                                                                                                                                                                                                                                                                                                                                                                                                                                                                                                                                                                                                                                                                                                                                                                                 |             |
|---|-----------------------------------------------------------------------------------------------------------------------------------------------------------------------------------------------------------------------------------------------------------------------------------------------------------------------------------------------------------------------------------------------------------------------------------------------------------------------------------------------------------------------------------------------------------------------------------------------------------------------------------------------------------------------------------------------------------------------------------------------------------------------------------------------------------------------------------------------------------------------------------------------------------------------|-------------|
|   | Hants Regt. including: Tourists Guide To Kashmir,                                                                                                                                                                                                                                                                                                                                                                                                                                                                                                                                                                                                                                                                                                                                                                                                                                                                     |             |
|   | Our Indian Empire, Visitors Rules, Army Field Manage                                                                                                                                                                                                                                                                                                                                                                                                                                                                                                                                                                                                                                                                                                                                                                                                                                                                  |             |
|   | Book (unused), Game Laws in Kashmir State, How to                                                                                                                                                                                                                                                                                                                                                                                                                                                                                                                                                                                                                                                                                                                                                                                                                                                                     |             |
|   | speak Hindustani In A Month. Interesting lot. (qty)                                                                                                                                                                                                                                                                                                                                                                                                                                                                                                                                                                                                                                                                                                                                                                                                                                                                   | £20 - £25   |
| 2 | Box of small Hampshire Regiment brass badges as                                                                                                                                                                                                                                                                                                                                                                                                                                                                                                                                                                                                                                                                                                                                                                                                                                                                       |             |
|   | follows: 4 x brass with Hants badge overlaid - very                                                                                                                                                                                                                                                                                                                                                                                                                                                                                                                                                                                                                                                                                                                                                                                                                                                                   |             |
|   | attractive, 5 x brass crown over 'H', 2x Heart shaped                                                                                                                                                                                                                                                                                                                                                                                                                                                                                                                                                                                                                                                                                                                                                                                                                                                                 |             |
|   | clips, etc. Former property of Lt. C.D. Wyles                                                                                                                                                                                                                                                                                                                                                                                                                                                                                                                                                                                                                                                                                                                                                                                                                                                                         | £20 - £25   |
|   |                                                                                                                                                                                                                                                                                                                                                                                                                                                                                                                                                                                                                                                                                                                                                                                                                                                                                                                       |             |
| 3 | Converge Valing v. 9. Sides stoppilled ICD. Wides 4th                                                                                                                                                                                                                                                                                                                                                                                                                                                                                                                                                                                                                                                                                                                                                                                                                                                                 |             |
| 3 | Canvases Valises x 2. Sides stencilled 'C.D. Wyles 4th Hants Regt'. Good sound condition. Great War Vintage.                                                                                                                                                                                                                                                                                                                                                                                                                                                                                                                                                                                                                                                                                                                                                                                                          | £20 - £25   |
|   | Tame Teger Good found conditions Great (val 1 mages)                                                                                                                                                                                                                                                                                                                                                                                                                                                                                                                                                                                                                                                                                                                                                                                                                                                                  | 2-0 2-0     |
|   |                                                                                                                                                                                                                                                                                                                                                                                                                                                                                                                                                                                                                                                                                                                                                                                                                                                                                                                       |             |
| 4 | Documents relating to 2/LT. C. D. WYLES 4/BN                                                                                                                                                                                                                                                                                                                                                                                                                                                                                                                                                                                                                                                                                                                                                                                                                                                                          |             |
|   | Hants Regt. Commission document 2/LT. C.D.                                                                                                                                                                                                                                                                                                                                                                                                                                                                                                                                                                                                                                                                                                                                                                                                                                                                            |             |
|   | WYLES, Protection Certificate (officer), Demob form.                                                                                                                                                                                                                                                                                                                                                                                                                                                                                                                                                                                                                                                                                                                                                                                                                                                                  | C20 C40     |
|   | Photographs. Maps, Gun Licence, etc (qty)                                                                                                                                                                                                                                                                                                                                                                                                                                                                                                                                                                                                                                                                                                                                                                                                                                                                             | £30 - £40   |
|   |                                                                                                                                                                                                                                                                                                                                                                                                                                                                                                                                                                                                                                                                                                                                                                                                                                                                                                                       |             |
| 5 | Eastman negative album. Photos by Lt. C.D. Wyles.                                                                                                                                                                                                                                                                                                                                                                                                                                                                                                                                                                                                                                                                                                                                                                                                                                                                     |             |
|   | Approx 96 negatives with an index noting content.                                                                                                                                                                                                                                                                                                                                                                                                                                                                                                                                                                                                                                                                                                                                                                                                                                                                     |             |
|   | Photos of himself and various scenes of Indian life. PLUS                                                                                                                                                                                                                                                                                                                                                                                                                                                                                                                                                                                                                                                                                                                                                                                                                                                             |             |
|   | Kodak Negative Album with annotated index. Life in                                                                                                                                                                                                                                                                                                                                                                                                                                                                                                                                                                                                                                                                                                                                                                                                                                                                    |             |
|   | India and Mespot. Interesting archive. Viewing                                                                                                                                                                                                                                                                                                                                                                                                                                                                                                                                                                                                                                                                                                                                                                                                                                                                        | C40 C45     |
|   | recommended.                                                                                                                                                                                                                                                                                                                                                                                                                                                                                                                                                                                                                                                                                                                                                                                                                                                                                                          | £40 - £45   |
|   |                                                                                                                                                                                                                                                                                                                                                                                                                                                                                                                                                                                                                                                                                                                                                                                                                                                                                                                       |             |
| 6 | Large steel trunk with stencilled name 'C.D. WYLES                                                                                                                                                                                                                                                                                                                                                                                                                                                                                                                                                                                                                                                                                                                                                                                                                                                                    |             |
|   | HAMPSHIRE REGT', containing: Sleeping bag, service                                                                                                                                                                                                                                                                                                                                                                                                                                                                                                                                                                                                                                                                                                                                                                                                                                                                    |             |
|   | dress jacket with 4 blue & one red chevrons to R/Hand                                                                                                                                                                                                                                                                                                                                                                                                                                                                                                                                                                                                                                                                                                                                                                                                                                                                 |             |
|   | Sleeve with ribbon of 14/15 star. Tailored by Sullivan                                                                                                                                                                                                                                                                                                                                                                                                                                                                                                                                                                                                                                                                                                                                                                                                                                                                |             |
|   | Williams & Aitchison of Saville Row, London. (Size 2                                                                                                                                                                                                                                                                                                                                                                                                                                                                                                                                                                                                                                                                                                                                                                                                                                                                  |             |
|   | heights 5'7" & 8) name 'WYLES' in ink. Lieuts insignia.                                                                                                                                                                                                                                                                                                                                                                                                                                                                                                                                                                                                                                                                                                                                                                                                                                                               |             |
|   | Collar badges of Hants Regt & Hants R buttons, in                                                                                                                                                                                                                                                                                                                                                                                                                                                                                                                                                                                                                                                                                                                                                                                                                                                                     |             |
|   | exceptionally good condition. Pair of Khaki drill                                                                                                                                                                                                                                                                                                                                                                                                                                                                                                                                                                                                                                                                                                                                                                                                                                                                     |             |
|   | breeches with lace calf ties No label but top quality. pair of WW2 dated Khaki drill trousers stamped a circle '1B                                                                                                                                                                                                                                                                                                                                                                                                                                                                                                                                                                                                                                                                                                                                                                                                    |             |
|   | over 4 arrow 45 over B' VGC. Pair of Khaki drill                                                                                                                                                                                                                                                                                                                                                                                                                                                                                                                                                                                                                                                                                                                                                                                                                                                                      |             |
|   | trousers buttons stamped 'W.R.BURN TAILOR                                                                                                                                                                                                                                                                                                                                                                                                                                                                                                                                                                                                                                                                                                                                                                                                                                                                             |             |
|   | PARIS'. 2x pairs of unmarked khaki breeches. WW1                                                                                                                                                                                                                                                                                                                                                                                                                                                                                                                                                                                                                                                                                                                                                                                                                                                                      |             |
|   | Sam Browne belt with strap and pistol ammunition                                                                                                                                                                                                                                                                                                                                                                                                                                                                                                                                                                                                                                                                                                                                                                                                                                                                      |             |
|   | pouch, (some wear). Soft service dress Cap with Hants R.                                                                                                                                                                                                                                                                                                                                                                                                                                                                                                                                                                                                                                                                                                                                                                                                                                                              |             |
|   | cap badge (minor wear to top) Label of 'WHITEWAY                                                                                                                                                                                                                                                                                                                                                                                                                                                                                                                                                                                                                                                                                                                                                                                                                                                                      |             |
|   | LAIDLAW & Co LTD INDIA, BURMA, CEYLON,                                                                                                                                                                                                                                                                                                                                                                                                                                                                                                                                                                                                                                                                                                                                                                                                                                                                                |             |
|   | CHINA, & STRAITS SETTLEMENTS' name                                                                                                                                                                                                                                                                                                                                                                                                                                                                                                                                                                                                                                                                                                                                                                                                                                                                                    |             |
|   | 'WYLES' in ink. Cap is all complete with service wear                                                                                                                                                                                                                                                                                                                                                                                                                                                                                                                                                                                                                                                                                                                                                                                                                                                                 |             |
|   | overall. Khaki bush cap with label '6 7/8" Good                                                                                                                                                                                                                                                                                                                                                                                                                                                                                                                                                                                                                                                                                                                                                                                                                                                                       |             |
|   | condition. Gaberdine type belt. Small knapsack &                                                                                                                                                                                                                                                                                                                                                                                                                                                                                                                                                                                                                                                                                                                                                                                                                                                                      |             |
|   | associated piece of equipment. This is a fabulous collectors lot. A complete Great War Officer's kit in                                                                                                                                                                                                                                                                                                                                                                                                                                                                                                                                                                                                                                                                                                                                                                                                               |             |
|   | remarkable condition. It has been well stored and is in                                                                                                                                                                                                                                                                                                                                                                                                                                                                                                                                                                                                                                                                                                                                                                                                                                                               |             |
|   |                                                                                                                                                                                                                                                                                                                                                                                                                                                                                                                                                                                                                                                                                                                                                                                                                                                                                                                       |             |
|   | clean condition. Viewing highly recommended. (qty)                                                                                                                                                                                                                                                                                                                                                                                                                                                                                                                                                                                                                                                                                                                                                                                                                                                                    | £400 - £450 |
|   |                                                                                                                                                                                                                                                                                                                                                                                                                                                                                                                                                                                                                                                                                                                                                                                                                                                                                                                       | £400 - £450 |
| 7 | clean condition. Viewing highly recommended. (qty)                                                                                                                                                                                                                                                                                                                                                                                                                                                                                                                                                                                                                                                                                                                                                                                                                                                                    | £400 - £450 |
| 7 | clean condition. Viewing highly recommended. (qty)  Princess Mary's Gift Tin given to Lt. C.D. Wyles 4th                                                                                                                                                                                                                                                                                                                                                                                                                                                                                                                                                                                                                                                                                                                                                                                                              | £400 - £450 |
| 7 | clean condition. Viewing highly recommended. (qty)                                                                                                                                                                                                                                                                                                                                                                                                                                                                                                                                                                                                                                                                                                                                                                                                                                                                    | £400 - £450 |
| 7 | clean condition. Viewing highly recommended. (qty)  Princess Mary's Gift Tin given to Lt. C.D. Wyles 4th Hants containing the following items belonging to him: ARP Badges x 2 n box of issue, Police type whistle marked 'ARP' by Hudson & Co, Medal Bar for 1914/15                                                                                                                                                                                                                                                                                                                                                                                                                                                                                                                                                                                                                                                 | £400 - £450 |
| 7 | clean condition. Viewing highly recommended. (qty)  Princess Mary's Gift Tin given to Lt. C.D. Wyles 4th Hants containing the following items belonging to him: ARP Badges x 2 n box of issue, Police type whistle marked 'ARP' by Hudson & Co, Medal Bar for 1914/15 trio, Silver 1/D disc engraved 'LT C.D. Wyles 4th                                                                                                                                                                                                                                                                                                                                                                                                                                                                                                                                                                                               | £400 - £450 |
| 7 | Princess Mary's Gift Tin given to Lt. C.D. Wyles 4th Hants containing the following items belonging to him: ARP Badges x 2 n box of issue, Police type whistle marked 'ARP' by Hudson & Co, Medal Bar for 1914/15 trio, Silver 1/D disc engraved 'LT C.D. Wyles 4th Hampshire Regt', 4x Hampshire Badges. One enamelled                                                                                                                                                                                                                                                                                                                                                                                                                                                                                                                                                                                               | £400 - £450 |
| 7 | Princess Mary's Gift Tin given to Lt. C.D. Wyles 4th Hants containing the following items belonging to him: ARP Badges x 2 n box of issue, Police type whistle marked 'ARP' by Hudson & Co, Medal Bar for 1914/15 trio, Silver 1/D disc engraved 'LT C.D. Wyles 4th Hampshire Regt', 4x Hampshire Badges. One enamelled & silver engraved on the back '14th October 1917',                                                                                                                                                                                                                                                                                                                                                                                                                                                                                                                                            |             |
| 7 | Princess Mary's Gift Tin given to Lt. C.D. Wyles 4th Hants containing the following items belonging to him: ARP Badges x 2 n box of issue, Police type whistle marked 'ARP' by Hudson & Co, Medal Bar for 1914/15 trio, Silver 1/D disc engraved 'LT C.D. Wyles 4th Hampshire Regt', 4x Hampshire Badges. One enamelled                                                                                                                                                                                                                                                                                                                                                                                                                                                                                                                                                                                               | £50 - £55   |
| 7 | Princess Mary's Gift Tin given to Lt. C.D. Wyles 4th Hants containing the following items belonging to him: ARP Badges x 2 n box of issue, Police type whistle marked 'ARP' by Hudson & Co, Medal Bar for 1914/15 trio, Silver 1/D disc engraved 'LT C.D. Wyles 4th Hampshire Regt', 4x Hampshire Badges. One enamelled & silver engraved on the back '14th October 1917',                                                                                                                                                                                                                                                                                                                                                                                                                                                                                                                                            |             |
|   | Clean condition. Viewing highly recommended. (qty)  Princess Mary's Gift Tin given to Lt. C.D. Wyles 4th Hants containing the following items belonging to him: ARP Badges x 2 n box of issue, Police type whistle marked 'ARP' by Hudson & Co, Medal Bar for 1914/15 trio, Silver 1/D disc engraved 'LT C.D. Wyles 4th Hampshire Regt', 4x Hampshire Badges. One enamelled & silver engraved on the back '14th October 1917', Anglo Catholic Congress tin badge 1927. (qty)  Sword: an 1897 George V Pattern Infantry Officers                                                                                                                                                                                                                                                                                                                                                                                       |             |
|   | Clean condition. Viewing highly recommended. (qty)  Princess Mary's Gift Tin given to Lt. C.D. Wyles 4th Hants containing the following items belonging to him: ARP Badges x 2 n box of issue, Police type whistle marked 'ARP' by Hudson & Co, Medal Bar for 1914/15 trio, Silver 1/D disc engraved 'LT C.D. Wyles 4th Hampshire Regt', 4x Hampshire Badges. One enamelled & silver engraved on the back '14th October 1917', Anglo Catholic Congress tin badge 1927. (qty)  Sword: an 1897 George V Pattern Infantry Officers sword by Henry Wilkinson of Pall Mall London. Number                                                                                                                                                                                                                                                                                                                                  |             |
|   | Princess Mary's Gift Tin given to Lt. C.D. Wyles 4th Hants containing the following items belonging to him: ARP Badges x 2 n box of issue, Police type whistle marked 'ARP' by Hudson & Co, Medal Bar for 1914/15 trio, Silver 1/D disc engraved 'LT C.D. Wyles 4th Hampshire Regt', 4x Hampshire Badges. One enamelled & silver engraved on the back '14th October 1917', Anglo Catholic Congress tin badge 1927. (qty)  Sword: an 1897 George V Pattern Infantry Officers sword by Henry Wilkinson of Pall Mall London. Number 46861 for 1914/15. Etched blade some age staining but                                                                                                                                                                                                                                                                                                                                |             |
|   | Princess Mary's Gift Tin given to Lt. C.D. Wyles 4th Hants containing the following items belonging to him: ARP Badges x 2 n box of issue, Police type whistle marked 'ARP' by Hudson & Co, Medal Bar for 1914/15 trio, Silver 1/D disc engraved 'LT C.D. Wyles 4th Hampshire Regt', 4x Hampshire Badges. One enamelled & silver engraved on the back '14th October 1917', Anglo Catholic Congress tin badge 1927. (qty)  Sword: an 1897 George V Pattern Infantry Officers sword by Henry Wilkinson of Pall Mall London. Number 46861 for 1914/15. Etched blade some age staining but no pitting. In its leather field service scabbard. Sword the                                                                                                                                                                                                                                                                   |             |
|   | Princess Mary's Gift Tin given to Lt. C.D. Wyles 4th Hants containing the following items belonging to him: ARP Badges x 2 n box of issue, Police type whistle marked 'ARP' by Hudson & Co, Medal Bar for 1914/15 trio, Silver 1/D disc engraved 'LT C.D. Wyles 4th Hampshire Regt', 4x Hampshire Badges. One enamelled & silver engraved on the back '14th October 1917', Anglo Catholic Congress tin badge 1927. (qty)  Sword: an 1897 George V Pattern Infantry Officers sword by Henry Wilkinson of Pall Mall London. Number 46861 for 1914/15. Etched blade some age staining but no pitting. In its leather field service scabbard. Sword the property of Lieut. C.D WYLES 4th/Bn. Hampshire                                                                                                                                                                                                                    |             |
|   | Princess Mary's Gift Tin given to Lt. C.D. Wyles 4th Hants containing the following items belonging to him: ARP Badges x 2 n box of issue, Police type whistle marked 'ARP' by Hudson & Co, Medal Bar for 1914/15 trio, Silver 1/D disc engraved 'LT C.D. Wyles 4th Hampshire Regt', 4x Hampshire Badges. One enamelled & silver engraved on the back '14th October 1917', Anglo Catholic Congress tin badge 1927. (qty)  Sword: an 1897 George V Pattern Infantry Officers sword by Henry Wilkinson of Pall Mall London. Number 46861 for 1914/15. Etched blade some age staining but no pitting. In its leather field service scabbard. Sword the property of Lieut. C.D WYLES 4th/Bn. Hampshire Regt. A good quality piece. SOLD WITH: His                                                                                                                                                                         |             |
|   | Princess Mary's Gift Tin given to Lt. C.D. Wyles 4th Hants containing the following items belonging to him: ARP Badges x 2 n box of issue, Police type whistle marked 'ARP' by Hudson & Co, Medal Bar for 1914/15 trio, Silver 1/D disc engraved 'LT C.D. Wyles 4th Hampshire Regt', 4x Hampshire Badges. One enamelled & silver engraved on the back '14th October 1917', Anglo Catholic Congress tin badge 1927. (qty)  Sword: an 1897 George V Pattern Infantry Officers sword by Henry Wilkinson of Pall Mall London, Number 46861 for 1914/15. Etched blade some age staining but no pitting. In its leather field service scabbard. Sword the property of Lieut. C.D WYLES 4th/Bn. Hampshire Regt. A good quality piece. SOLD WITH: His commission document in the Territorial Force to                                                                                                                         |             |
| 8 | Princess Mary's Gift Tin given to Lt. C.D. Wyles 4th Hants containing the following items belonging to him: ARP Badges x 2 n box of issue, Police type whistle marked 'ARP' by Hudson & Co, Medal Bar for 1914/15 trio, Silver 1/D disc engraved 'LT C.D. Wyles 4th Hampshire Regt', 4x Hampshire Badges. One enamelled & silver engraved on the back '14th October 1917', Anglo Catholic Congress tin badge 1927. (qty)  Sword: an 1897 George V Pattern Infantry Officers sword by Henry Wilkinson of Pall Mall London. Number 46861 for 1914/15. Etched blade some age staining but no pitting. In its leather field service scabbard. Sword the property of Lieut. C.D WYLES 4th/Bn. Hampshire Regt. A good quality piece. SOLD WITH: His                                                                                                                                                                         |             |
|   | Princess Mary's Gift Tin given to Lt. C.D. Wyles 4th Hants containing the following items belonging to him: ARP Badges x 2 n box of issue, Police type whistle marked 'ARP' by Hudson & Co, Medal Bar for 1914/15 trio, Silver 1/D disc engraved 'LT C.D. Wyles 4th Hampshire Regt', 4x Hampshire Badges. One enamelled & silver engraved on the back '14th October 1917', Anglo Catholic Congress tin badge 1927. (qty)  Sword: an 1897 George V Pattern Infantry Officers sword by Henry Wilkinson of Pall Mall London. Number 46861 for 1914/15. Etched blade some age staining but no pitting. In its leather field service scabbard. Sword the property of Lieut. C.D WYLES 4th/Bn. Hampshire Regt. A good quality piece. SOLD WITH: His commission document in the Territorial Force to Christopher D. Wyles 2/LT. Territorial Force & dated                                                                    | £50 - £55   |
| 8 | Princess Mary's Gift Tin given to Lt. C.D. Wyles 4th Hants containing the following items belonging to him: ARP Badges x 2 n box of issue, Police type whistle marked 'ARP' by Hudson & Co, Medal Bar for 1914/15 trio, Silver 1/D disc engraved 'LT C.D. Wyles 4th Hampshire Regt', 4x Hampshire Badges. One enamelled & silver engraved on the back '14th October 1917', Anglo Catholic Congress tin badge 1927. (qty)  Sword: an 1897 George V Pattern Infantry Officers sword by Henry Wilkinson of Pall Mall London, Number 46861 for 1914/15. Etched blade some age staining but no pitting. In its leather field service scabbard. Sword the property of Lieut. C.D WYLES 4th/Bn. Hampshire Regt. A good quality piece. SOLD WITH: His commission document in the Territorial Force to Christopher D. Wyles 2/LT. Territorial Force & dated 11.12.1914.                                                        | £50 - £55   |
| 8 | Princess Mary's Gift Tin given to Lt. C.D. Wyles 4th Hants containing the following items belonging to him: ARP Badges x 2 n box of issue, Police type whistle marked 'ARP' by Hudson & Co, Medal Bar for 1914/15 trio, Silver 1/D disc engraved 'LT C.D. Wyles 4th Hampshire Regt', 4x Hampshire Badges. One enamelled & silver engraved on the back '14th October 1917', Anglo Catholic Congress tin badge 1927. (qty)  Sword: an 1897 George V Pattern Infantry Officers sword by Henry Wilkinson of Pall Mall London. Number 46861 for 1914/15. Etched blade some age staining but no pitting. In its leather field service scabbard. Sword the property of Lieut. C.D WYLES 4th/Bn. Hampshire Regt. A good quality piece. SOLD WITH: His commission document in the Territorial Force to Christopher D. Wyles 2/LT. Territorial Force & dated                                                                    | £50 - £55   |
| 8 | Princess Mary's Gift Tin given to Lt. C.D. Wyles 4th Hants containing the following items belonging to him: ARP Badges x 2 n box of issue, Police type whistle marked 'ARP' by Hudson & Co, Medal Bar for 1914/15 trio, Silver 1/D disc engraved 'LT C.D. Wyles 4th Hampshire Regt', 4x Hampshire Badges. One enamelled & silver engraved on the back '14th October 1917', Anglo Catholic Congress tin badge 1927. (qty)  Sword: an 1897 George V Pattern Infantry Officers sword by Henry Wilkinson of Pall Mall London. Number 46861 for 1914/15. Etched blade some age staining but no pitting. In its leather field service scabbard. Sword the property of Lieut. C.D WYLES 4th/Bn. Hampshire Regt. A good quality piece. SOLD WITH: His commission document in the Territorial Force to Christopher D. Wyles 2/LT. Territorial Force & dated 11.12.1914.  Water bottle: A private purchase water bottle in good | £50 - £55   |
|   | Princess Mary's Gift Tin given to Lt. C.D. Wyles 4th Hants containing the following items belonging to him: ARP Badges x 2 n box of issue, Police type whistle marked 'ARP' by Hudson & Co, Medal Bar for 1914/15 trio, Silver 1/D disc engraved 'LT C.D. Wyles 4th Hampshire Regt', 4x Hampshire Badges. One enamelled & silver engraved on the back '14th October 1917', Anglo Catholic Congress tin badge 1927. (qty)  Sword: an 1897 George V Pattern Infantry Officers sword by Henry Wilkinson of Pall Mall London. Number 46861 for 1914/15. Etched blade some age staining but no pitting. In its leather field service scabbard. Sword the property of Lieut. C.D WYLES 4th/Bn. Hampshire Regt. A good quality piece. SOLD WITH: His commission document in the Territorial Force to Christopher D. Wyles 2/LT. Territorial Force & dated 11.12.1914.  Water bottle: A private purchase water bottle in good | £50 - £55   |