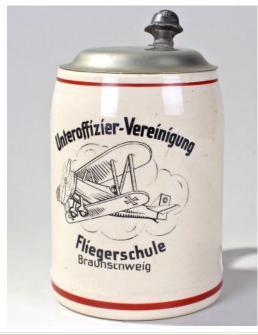

| £40 - £5   |
|     |                                                                                          |            |
| 373 | German Army photos in album plus a quantity of loose photos (qty)                        | £120 - £14 |
|     | 12.77                                                                                    |            |
|     | 11.                                                                                      |            |
| 374 | German Coastal Artillery badge, finish gone, VF                                          | £60 - £7   |
| 374 | German Coastal Artillery badge, finish gone, VF                                          | £60 - £7   |

German Coastal Artillery war badge, good finish remains, S.H.u Co Maker marked, GVF



|              | German drinking jar - Unteroffizier-Vereinigung                                                  | 377 |
|--------------|--------------------------------------------------------------------------------------------------|-----|
|              | Fliegerschule Braunschweig. Lid engraved 'Sauer                                                  |     |
| £80 - £85    | 13.10.36'.                                                                                       |     |
| £,90 - £,100 | German Fire Brigade Decoration, 2nd class cross , good enamel, GVF                               | 378 |
| £30 - £100   |                                                                                                  | 270 |
| £70 - £80    | German General Assault and Infantry Assault (make