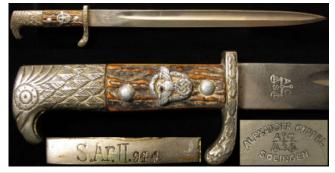

handle

£240 - £260



| 1105 | German WW2 Army Officers dress sword blade made by F W Hollier Soligen in its black painted scabbard                              | £160 - £170 |
|------|-----------------------------------------------------------------------------------------------------------------------------------|-------------|
| 1106 | German WW2 dagger spanner for securing the nuts on SA SS & NSKK daggers makers code marked                                        | £35 - £40   |
| 1107 | German WW2 Hitler Youth Dagger with metal scabbard<br>and leather frog, blade maker marked 'RZM M7/51/40'.<br>Nice original piece | £140 - £160 |
| 1108 | German WW2 Hitler youth knife back of grip replaced also with Hitler Youth arm band and badges                                    | £120 - £130 |



1109 German WW2 Police Bayonet (no scabbard) blade maker marked 'Alexander Coppel Solingen', cross guard stamped 'S.A.r.II.944' and '633'.

£180 - £220



| 1110 | German WW2 Police Bayonet (no scabbard) blade<br>maker marked 'Alexander Coppel Solingen', cross guard<br>stamped 'S.A.r.II.986' and '640'.        | £180 - £220 |
|------|----------------------------------------------------------------------------------------------------------------------------------------------------|-------------|
| 1111 | German WW2 Red Cross Enlisted Man Hewer with black scabbard. Overall showing its age with rusting all over, blade maker marked. Original piece a/f | £240 - £260 |
| 1112 | German WW2 trench knife in its correct scabbard