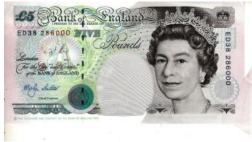

# Day 1: Saturday 15<sup>th</sup> November 2014 Two auction rooms:

| <u>Page</u> | Room 1 Order of Sale (9.30am)  | <u>Lot Numbers</u> |
|-------------|--------------------------------|--------------------|
| 4           | Lieut. C.D. Wyles Collection   | 1 - 10             |
| 4           | Medals & Militaria             | 11 - 880           |
| <u>Page</u> | Room 2 Order of Sale (10.30am) | <u>Lot Numbers</u> |
| 36          | Sporting Programmes & Ephemera | 881 - 1042         |
| 42          | Weapons                        | 1043 - 1195        |
| 48          | Banknotes                      | 1196 - 1317        |
| 54          | Exonumia (Tokens & Medallions) | 1318 - 1402        |