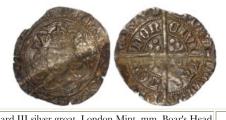

left, holding wreath and palm [seems no seated captive at feet] small but thick flan, wt, 12.7g., style somewhat barbarous with mistakes                              |             |
|      | in the legend, Sestertii are scarce at this period, clear, F                                                                                                                                                                                         | £20 - £30   |



| 1952 | Richard II silver penny of York I, early style, cross on     |             |
|------|--------------------------------------------------------------|-------------|
|      | breast, reverse:- quatrefoil at centre, Spink 1690, a little |             |
|      | crinkled GF                                                  | £100 - £120 |



| 1953 | Richard III silver groat, London Mint, mm. Boar's Head 2 and reading RICARD, Spink 2156, found in Hertfordshire and is treasure number 2013 T729, this piece together with the 2 Henry VII and Edward IV groats in the present sale are part of a small hoard, bent, ancient edge loss at obverse 11 o'clock, dark toned, rare, F/GF | £750 - £1000 |
|------|--------------------------------------------------------------------------------------------------------------------------------------------------------------------------------------------------------------------------------------------------------------------------------------------------------------------------------------|--------------|
| 1954 | Roman Imperial denarii of Commodus, first reverse:-Annona, RSC 18, RIC 106, Sear - , VF