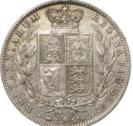

| £30 - £40   |
| 1566 | Halfcrown 1840 Fine                                         | £40 - £45   |

| 1567 | Halfcrown 1845 aVF              | £60 - £80 |
|------|---------------------------------|-----------|
| 1568 | Halfcrown 1849 large date Fine. | £40 - £45 |





Halfcrown 1861 Fair. Officially none of this date were struck. Halfcrowns dated between 1850 to 1874 are believed to be counterfeits. These are of good metal, therefore possibly made from melted-down silverware for the purpose of laundering stolen goods. Historically there has been some confusion in the numismatic world as to whether they may be genuine and 'struck for colonial use'. For discussion of this matter we reference the website www.coinauthentication.co.uk by Robert Matthews.

£80 - £120





Halfcrown 1874, obverse with very small marks under magnification, reverse under a magnification 'acid effected'? hardly visible, GVF

£100 - £125





| 1571 | Halfcrown 1901 GEF                               | £70 - £90   |
|------|--------------------------------------------------|-------------|
| 1572 | Halfcrown 1902 GEF/aUnc                          | £140 - £160 |
| 1573 | Halfcrown 1902 matte proof nFDC                  | £80 - £100  |
| 1574 | Halfcrown 1904 Fine/VG                           | £30 - £40   |
| 1575 | Halfcrown 1904 nVF with a few small edge bruises | £80 - £100  |
| 1576 | Halfcrown 1907 aEF                               | £170 - £180 |



| 1577 | Halfcrown 1907 EF, carbon spot.                   | £150 - £170 |
|------|------------------------------------------