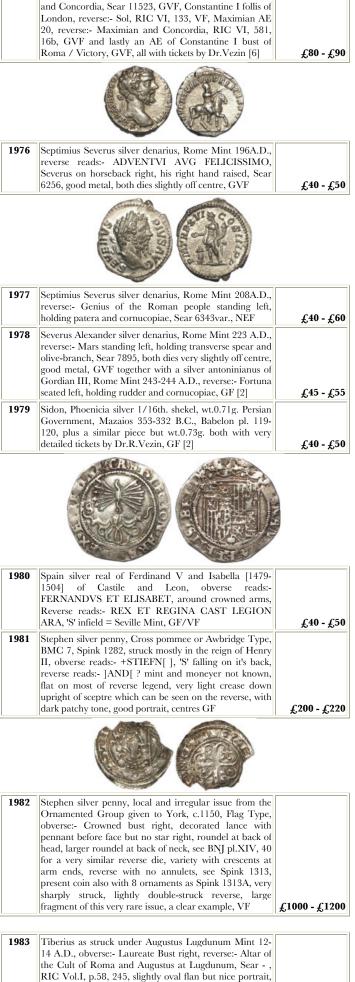

| £200 - £250 |      | for a very similar reverse die, variety with crescents at<br>arm ends, reverse with no annulets, see Spink 1313,<br>present coin also with 8 ornaments as Spink 1313A, very<br>sharply struck, lightly double-struck reverse, large                                                                                                                                                  |

1974

Seljuks of Rum, silver dirhem of Kai Khusru II, Kohya Mint AH 639 = 1241-1242 A.D., obverse:- Lion prowling right, sun above [Sun in Leo, his wife's zodiac

sign], reverse:- smal lettered inscription above and below,

large lettered inscription in three centred lines, MWI

978, superb cabinet gold and blue tone, with original



£40 - £50

£50 - £70

| 1984 | Trajan AR drachm of Cappadocia, Caesarea, BMC             |            |
|------|-----------------------------------------------------------|------------|
|      | Greek 20, 54, 62-64, VF with Maximinus II as Augustus,    |            |
|      | AE 24, reverse:- Genius, Sear 14823, GVF, ditto,          |            |
|      | reverse:- Jupiter, RIC VI, 591, 79, VF, together with 3   |            |
|      | further minor bronzes, all AVF, all with detailed tickets |            |
|      | by Dr. Vezin, [6]                                         | £80 - £100 |

SCOKO

| 1985 | Trajan sestertius, Rome Mint 107 A.D., reverse:- Trajan on horseback, galloping right, trampling Dacian warrior, Sear 3204, some legend weak but strong portrait, GF