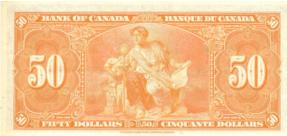

|                                                                          |             |
| 1204 | Bradbury One Pound T16 "D48" Fine                                        | £30 - £35   |
|      |                                                                          |             |
|      | Bradbury Ten Shillings T15 "Dardanelles" "Z19" Fine                      | £350 - £400 |



Brecon Bank (Wilkins, Jefferys, Wilkins & Williams), 9 guineas, 18 August 1787, serial number 1029, (Outing 266c), ink cancelled with a few tiny pinholes and larger holes where cancelled otherwise about Fine (rare) £200 - £250





|   | 1207 | Canada \$1000 Pick 83d GEF | £600 - £700   |
|---|------|----------------------------|---------------|
| Ш |      |                            | £,000 - £,700 |





| 1208 | Canada \$50 P63b nEF                                 | £150 - £200 |
|------|------------------------------------------------------|-------------|
| 1209 | Canada (2) \$5 P60c with Dollar P58d. Both VG - Fine | £20 - £25   |





| 1210 | China, The British & Belgian Industrial Bank of China<br>Ltd. Five Taels, Changsha 22/8/1913. PS150 EF                                                                                                                                                           | £180 - £220 |
|------|------------------------------------------------------------------------------------------------------------------------------------------------------------------------------------------------------------------------------------------------------------------|----------