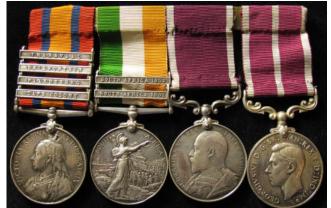

--------------------------------------------------------------------------------------------------------------------------------------------------------------------------------------------------------------------------------------------------------------------------------------------------------------------------------------------------------------------------------|-------------|
| 508 | Group to 14759752 Tpr H Holroyd RAC, served 4/5/44 to 28/8/47 and 13/18 Huss 8/11/45 to 28/8/47. Medals 1939-45 Star, France & Germany Star, Defence & War Medals, plus Cap badge, collars and one title. With research and original Record Card (4)                                                                                                                                                   | £20 - £25   |



| 509 | Group to 1630 Col Sejt W Herbert 2: Shrops Lt Infy (C.S.M. (A-R.S.M.) W Herbert K.S.L.I.). Medals mounted as worn QSA with bars CC/Paar/Drie/Tran, KSA named SA01/SA02, EDVII Army LSGC Medal, GVI Meritorious Service Medal (name corrected on |             |
|-----|-------------------------------------------------------------------------------------------------------------------------------------------------------------------------------------------------------------------------------------------------|-------------|
|     | MSM).                                                                                                                                                                                                                                           | £350 - £400 |

| 510