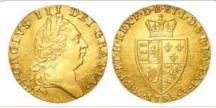

| Guinea 1689 elephant & castle below bust, G/I in REGINA (unlisted), S.3427, ex-mount GF | £1400 - £1500 |
|-----------------------------------------------------------------------------------------|---------------|
| Guinea 1714 GF but ex jewellery, cleaned ex mount with a couple of scratches reverse    | £250 - £300   |



| 1415 | Guinea 1726, S.3633, GVF, scuffed on the right rim and light adjustment lines in centres. | £1000 - £1500 |
|------|-------------------------------------------------------------------------------------------|---------------|
| 1416 | Guinea 1777 GF but loop mounted at top                                                    | £200 - £220   |
| 1417 | Guinea 1787 ex-mount Fine.                                                                | £170 - £190   |



| 1418 | Guinea 1788 GVF but some light graffiti obverse behind bust | £300 - £350 |
|------|-------------------------------------------------------------|-------------|
| 1419 | Guinea 1793 ex-mount Fair.                                  | £170 - £180 |



| 1420 | Half Guinea 1695 VF, some scratches.                     | £250 - £350 |
|------|----------------------------------------------------------|-------------|
| 1421 | Half Guinea 1788 Fine with a few light contact marks (ex |             |
|      | detector find)                                           | £120 - £140 |
| 1422 | Half Guinea 1791 poor.                                   | £85 - £95   |
| 1423 | Half Guinea 1797 poor/Fair.                              | £85 - £95   |



| 1424 | Half Guinea 1802 bright nVF ex jewel