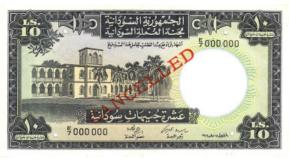

| £50 - £60   |
| 1287 | Sudan 5 Pounds P9c (scarce) EF but tiny split top centre (repaired)                                                                                                                                                                                                                                   | £100 - £120 |
| 1288 | Sudan 5 Pounds P9c (scarce) Pressed EF - aUnc                                                                                                                                                                                                                                                         | £300 - £350 |





| 1289 | Sudan Ten Pounds Seem to be Pick 5 but this note is punch holed cancelled with serial number "E7 000 000" aEF                                         | £200 - £300 |
|------|-------------------------------------------------------------------------------------------------------------------------------------------------------|-------------|
| 1290 | Sudan (2) One Pound P8b Lighlty Pressed EF with 50p P12 Unc                                                                                           | £100 - £150 |
| 1291 | Syria One Livre P40e (1/9/1939) VF                                                                                                                    | £20 - £22   |
| 1292 | The Bank of Australasia, a sight bill for £10 payable '30 days after sight', Sydney, da