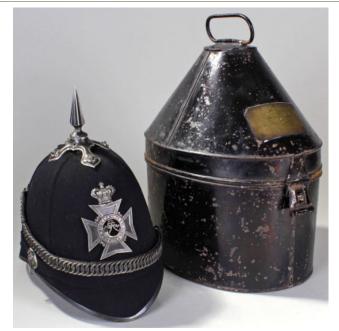

| £120 - £130 |
| 648 | Norfolk Reg Soldiers Service documents to Warrant Officer 5780118 Gerald Malcolm Mellor Norfolk Reg enlisted 7-5-1940 discharged 23-3-1962 served Far East in WW2 including Service and pay book certificate of Service book, Warrant scroll. | £50 - £55   |
| 649 | North West Frontier, India. Scarce 11.5 x 9, taken by a British Soldier, annotated to front, 1921 (4)                                                                                                                                         | £40 - £45   |



| 650 | Officers Edward VII period 8th Lancers Shapka Helmet. |             |
|-----|-------------------------------------------------------|-------------|
|     | Scarce                                                | £600 - £650 |



| 651 | Officers Green Cloth home service helmet with 7.W.R.Yorkshire R.V. Corps badge, later became the Leeds Rifles. Rare pattern only worn 1878-81 with |             |
|-----|----------------------------------------------------------------------------------------------------------------------------------------------------|-------------|
|     | original unnamed tin.                                                                                                                              | £800 - £900 |
| 652 | Officers pair of brown leather boots                                                                                                               | £70 - £80   |

Officers Victory medal to Lieut W K McClintock court marshalled for absence without leave and escaping when a pri