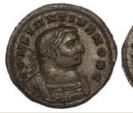

# The Lieut. C.D. Wyles Collection

| 1 | Assorted books former property of Lieut. C.D. Wyles 4                                                                                                                                                                                                                                                                                                                                                                                                                                                                                                                                                                                                                                                                                                                                                                                                                                                                 |             |
|---|-----------------------------------------------------------------------------------------------------------------------------------------------------------------------------------------------------------------------------------------------------------------------------------------------------------------------------------------------------------------------------------------------------------------------------------------------------------------------------------------------------------------------------------------------------------------------------------------------------------------------------------------------------------------------------------------------------------------------------------------------------------------------------------------------------------------------------------------------------------------------------------------------------------------------|-------------|
|   | Hants Regt. including: Tourists Guide To Kashmir,                                                                                                                                                                                                                                                                                                                                                                                                                                                                                                                                                                                                                                                                                                                                                                                                                                                                     |             |
|   | Our Indian Empire, Visitors Rules, Army Field Manage                                                                                                                                                                                                                                                                                                                                                                                                                                                                                                                                                                                                                                                                                                                                                                                                                                                                  |             |
|   | Book (unused), Game Laws in Kashmir State, How to                                                                                                                                                                                                                                                                                                                                                                                                                                                                                                                                                                                                                                                                                                                                                                                                                                                                     |             |
|   | speak Hindustani In A Month. Interesting lot. (qty)                                                                                                                                                                                                                                                                                                                                                                                                                                                                                                                                                                                                                                                                                                                                                                                                                                                                   | £20 - £25   |
| 2 | Box of small Hampshire Regiment brass badges as                                                                                                                                                                                                                                                                                                                                                                                                                                                                                                                                                                                                                                                                                                                                                                                                                                                                       |             |
|   | follows: 4 x brass with Hants badge overlaid - very                                                                                                                                                                                                                                                                                                                                                                                                                                                                                                                                                                                                                                                                                                                                                                                                                                                                   |             |
|   | attractive, 5 x brass crown over 'H', 2x Heart shaped                                                                                                                                                                                                                                                                                                                                                                                                                                                                                                                                                                                                                                                                                                                                                                                                                                                                 |             |
|   | clips, etc. Former property of Lt. C.D. Wyles                                                                                                                                                                                                                                                                                                                                                                                                                                                                                                                                                                                                                                                                                                                                                                                                                                                                         | £20 - £25   |
|   |                                                                                                                                                                                                                                                                                                                                                                                                                                                                                                                                                                                                                                                                                                                                                                                                                                                                                                                       |             |
| 3 | Converge Valing v. 9. Sides stoppilled ICD. Wides 4th                                                                                                                                                                                                                                                                                                                                                                                                                                                                                                                                                                                                                                                                                                                                                                                                                                                                 |             |
| 3 | Canvases Valises x 2. Sides stencilled 'C.D. Wyles 4th Hants Regt'. Good sound condition. Great War Vintage.                                                                                                                                                                                                                                                                                                                                                                                                                                                                                                                                                                                                                                                                                                                                                                                                          | £20 - £25   |
|   | Tame Teger Good found conditions Great (val 1 mages)                                                                                                                                                                                                                                                                                                                                                                                                                                                                                                                                                                                                                                                                                                                                                                                                                                                                  | 2-0 2-0     |
|   |                                                                                                                                                                                                                                                                                                                                                                                                                                                                                                                                                                                                                                                                                                                                                                                                                                                                                                                       |             |
| 4 | Documents relating to 2/LT. C. D. WYLES 4/BN                                                                                                                                                                                                                                                                                                                                                                                                                                                                                                                                                                                                                                                                                                                                                                                                                                                                          |             |
|   | Hants Regt. Commission document 2/LT. C.D.                                                                                                                                                                                                                                                                                                                                                                                                                                                                                                                                                                                                                                                                                                                                                                                                                                                                            |             |
|   | WYLES, Protection Certificate (officer), Demob form.                                                                                                                                                                                                                                                                                                                                                                                                                                                                                                                                                                                                                                                                                                                                                                                                                                                                  | C20 C40     |
|   | Photographs. Maps, Gun Licence, etc (qty)                                                                                                                                                                                                                                                                                                                                                                                                                                                                                                                                                                                                                                                                                                                                                                                                                                                                             | £30 - £40   |
|   |                                                                                                                                                                                                                                                                                                                                                                                                                                                                                                                                                                                                                                                                                                                                                                                                                                                                                                                       |             |
| 5 | Eastman negative album. Photos by Lt. C.D. Wyles.                                                                                                                                                                                                                                                                                                                                                                                                                                                                                                                                                                                                                                                                                                                                                                                                                                                                     |             |
|   | Approx 96 negatives with an index noting content.                                                                                                                                                                                                                                                                                                                                                                                                                                                                                                                                                                                                                                                                                                                                                                                                                                                                     |             |
|   | Photos of himself and various scenes of Indian life. PLUS                                                                                                                                                                                                                                                                                                                                                                                                                                                                                                                                                                                                                                                                                                                                                                                                                                                             |             |
|   | Kodak Negative Album with annotated index. Life in                                                                                                                                                                                                                                                                                                                                                                                                                                                                                                                                                                                                                                                                                                                                                                                                                                                                    |             |
|   | India and Mespot. Interesting archive. Viewing                                                                                                                                                                                                                                                                                                                                                                                                                                                                                                                                                                                                                                                                                                                                                                                                                                                                        | C40 C45     |
|   | recommended.                                                                                                                                                                                                                                                                                                                                                                                                                                                                                                                                                                                                                                                                                                                                                                                                                                                                                                          | £40 - £45   |
|   |                                                                                                                                                                                                                                                                                                                                                                                                                                                                                                                                                                                                                                                                                                                                                                                                                                                                                                                       |             |
| 6 | Large steel trunk with stencilled name 'C.D. WYLES                                                                                                                                                                                                                                                                                                                                                                                                                                                                                                                                                                                                                                                                                                                                                                                                                                                                    |             |
|   | HAMPSHIRE REGT', containing: Sleeping bag, service                                                                                                                                                                                                                                                                                                                                                                                                                                                                                                                                                                                                                                                                                                                                                                                                                                                                    |             |
|   | dress jacket with 4 blue & one red chevrons to R/Hand                                                                                                                                                                                                                                                                                                                                                                                                                                                                                                                                                                                                                                                                                                                                                                                                                                                                 |             |
|   | Sleeve with ribbon of 14/15 star. Tailored by Sullivan                                                                                                                                                                                                                                                                                                                                                                                                                                                                                                                                                                                                                                                                                                                                                                                                                                                                |             |
|   | Williams & Aitchison of Saville Row, London. (Size 2                                                                                                                                                                                                                                                                                                                                                                                                                                                                                                                                                                                                                                                                                                                                                                                                                                                                  |             |
|   | heights 5'7" & 8) name 'WYLES' in ink. Lieuts insignia.                                                                                                                                                                                                                                                                                                                                                                                                                                                                                                                                                                                                                                                                                                                                                                                                                                                               |             |
|   | Collar badges of Hants Regt & Hants R buttons, in                                                                                                                                                                                                                                                                                                                                                                                                                                                                                                                                                                                                                                                                                                                                                                                                                                                                     |             |
|   | exceptionally good condition. Pair of Khaki drill                                                                                                                                                                                                                                                                                                                                                                                                                                                                                                                                                                                                                                                                                                                                                                                                                                                                     |             |
|   | breeches with lace calf ties No label but top quality. pair of WW2 dated Khaki drill trousers stamped a circle '1B                                                                                                                                                                                                                                                                                                                                                                                                                                                                                                                                                                                                                                                                                                                                                                                                    |             |
|   | over 4 arrow 45 over B' VGC. Pair of Khaki drill                                                                                                                                                                                                                                                                                                                                                                                                                                                                                                                                                                                                                                                                                                                                                                                                                                                                      |             |
|   | trousers buttons stamped 'W.R.BURN TAILOR                                                                                                                                                                                                                                                                                                                                                                                                                                                                                                                                                                                                                                                                                                                                                                                                                                                                             |             |
|   | PARIS'. 2x pairs of unmarked khaki breeches. WW1                                                                                                                                                                                                                                                                                                                                                                                                                                                                                                                                                                                                                                                                                                                                                                                                                                                                      |             |
|   | Sam Browne belt with strap and pistol ammunition                                                                                                                                                                                                                                                                                                                                                                                                                                                                                                                                                                                                                                                                                                                                                                                                                                                                      |             |
|   | pouch, (some wear). Soft service dress Cap with Hants R.                                                                                                                                                                                                                                                                                                                                                                                                                                                                                                                                                                                                                                                                                                                                                                                                                                                              |             |
|   | cap badge (minor wear to top) Label of 'WHITEWAY                                                                                                                                                                                                                                                                                                                                                                                                                                                                                                                                                                                                                                                                                                                                                                                                                                                                      |             |
|   | LAIDLAW & Co LTD INDIA, BURMA, CEYLON,                                                                                                                                                                                                                                                                                                                                                                                                                                                                                                                                                                                                                                                                                                                                                                                                                                                                                |             |
|   | CHINA, & STRAITS SETTLEMENTS' name                                                                                                                                                                                                                                                                                                                                                                                                                                                                                                                                                                                                                                                                                                                                                                                                                                                                                    |             |
|   | 'WYLES' in ink. Cap is all complete with service wear                                                                                                                                                                                                                                                                                                                                                                                                                                                                                                                                                                                                                                                                                                                                                                                                                                                                 |             |
|   | overall. Khaki bush cap with label '6 7/8" Good                                                                                                                                                                                                                                                                                                                                                                                                                                                                                                                                                                                                                                                                                                                                                                                                                                                                       |             |
|   | condition. Gaberdine type belt. Small knapsack &                                                                                                                                                                                                                                                                                                                                                                                                                                                                                                                                                                                                                                                                                                                                                                                                                                                                      |             |
|   | associated piece of equipment. This is a fabulous collectors lot. A complete Great War Officer's kit in                                                                                                                                                                                                                                                                                                                                                                                                                                                                                                                                                                                                                                                                                                                                                                                                               |             |
|   | remarkable condition. It has been well stored and is in                                                                                                                                                                                                                                                                                                                                                                                                                                                                                                                                                                                                                                                                                                                                                                                                                                                               |             |
|   |                                                                                                                                                                                                                                                                                                                                                                                                                                                                                                                                                                                                                                                                                                                                                                                                                                                                                                                       |             |
|   | clean condition. Viewing highly recommended. (qty)                                                                                                                                                                                                                                                                                                                                                                                                                                                                                                                                                                                                                                                                                                                                                                                                                                                                    | £400 - £450 |
|   |                                                                                                                                                                                                                                                                                                                                                                                                                                                                                                                                                                                                                                                                                                                                                                                                                                                                                                                       | £400 - £450 |
| 7 | clean condition. Viewing highly recommended. (qty)                                                                                                                                                                                                                                                                                                                                                                                                                                                                                                                                                                                                                                                                                                                                                                                                                                                                    | £400 - £450 |
| 7 | clean condition. Viewing highly recommended. (qty)  Princess Mary's Gift Tin given to Lt. C.D. Wyles 4th                                                                                                                                                                                                                                                                                                                                                                                                                                                                                                                                                                                                                                                                                                                                                                                                              | £400 - £450 |
| 7 | clean condition. Viewing highly recommended. (qty)                                                                                                                                                                                                                                                                                                                                                                                                                                                                                                                                                                                                                                                                                                                                                                                                                                                                    | £400 - £450 |
| 7 | clean condition. Viewing highly recommended. (qty)  Princess Mary's Gift Tin given to Lt. C.D. Wyles 4th Hants containing the following items belonging to him: ARP Badges x 2 n box of issue, Police type whistle marked 'ARP' by Hudson & Co, Medal Bar for 1914/15                                                                                                                                                                                                                                                                                                                                                                                                                                                                                                                                                                                                                                                 | £400 - £450 |
| 7 | clean condition. Viewing highly recommended. (qty)  Princess Mary's Gift Tin given to Lt. C.D. Wyles 4th Hants containing the following items belonging to him: ARP Badges x 2 n box of issue, Police type whistle marked 'ARP' by Hudson & Co, Medal Bar for 1914/15 trio, Silver 1/D disc engraved 'LT C.D. Wyles 4th                                                                                                                                                                                                                                                                                                                                                                                                                                                                                                                                                                                               | £400 - £450 |
| 7 | Princess Mary's Gift Tin given to Lt. C.D. Wyles 4th Hants containing the following items belonging to him: ARP Badges x 2 n box of issue, Police type whistle marked 'ARP' by Hudson & Co, Medal Bar for 1914/15 trio, Silver 1/D disc engraved 'LT C.D. Wyles 4th Hampshire Regt', 4x Hampshire Badges. One enamelled                                                                                                                                                                                                                                                                                                                                                                                                                                                                                                                                                                                               | £400 - £450 |
| 7 | Princess Mary's Gift Tin given to Lt. C.D. Wyles 4th Hants containing the following items belonging to him: ARP Badges x 2 n box of issue, Police type whistle marked 'ARP' by Hudson & Co, Medal Bar for 1914/15 trio, Silver 1/D disc engraved 'LT C.D. Wyles 4th Hampshire Regt', 4x Hampshire Badges. One enamelled & silver engraved on the back '14th October 1917',                                                                                                                                                                                                                                                                                                                                                                                                                                                                                                                                            |             |
| 7 | Princess Mary's Gift Tin given to Lt. C.D. Wyles 4th Hants containing the following items belonging to him: ARP Badges x 2 n box of issue, Police type whistle marked 'ARP' by Hudson & Co, Medal Bar for 1914/15 trio, Silver 1/D disc engraved 'LT C.D. Wyles 4th Hampshire Regt', 4x Hampshire Badges. One enamelled                                                                                                                                                                                                                                                                                                                                                                                                                                                                                                                                                                                               | £50 - £55   |
| 7 | Princess Mary's Gift Tin given to Lt. C.D. Wyles 4th Hants containing the following items belonging to him: ARP Badges x 2 n box of issue, Police type whistle marked 'ARP' by Hudson & Co, Medal Bar for 1914/15 trio, Silver 1/D disc engraved 'LT C.D. Wyles 4th Hampshire Regt', 4x Hampshire Badges. One enamelled & silver engraved on the back '14th October 1917',                                                                                                                                                                                                                                                                                                                                                                                                                                                                                                                                            |             |
|   | Clean condition. Viewing highly recommended. (qty)  Princess Mary's Gift Tin given to Lt. C.D. Wyles 4th Hants containing the following items belonging to him: ARP Badges x 2 n box of issue, Police type whistle marked 'ARP' by Hudson & Co, Medal Bar for 1914/15 trio, Silver 1/D disc engraved 'LT C.D. Wyles 4th Hampshire Regt', 4x Hampshire Badges. One enamelled & silver engraved on the back '14th October 1917', Anglo Catholic Congress tin badge 1927. (qty)  Sword: an 1897 George V Pattern Infantry Officers                                                                                                                                                                                                                                                                                                                                                                                       |             |
|   | Clean condition. Viewing highly recommended. (qty)  Princess Mary's Gift Tin given to Lt. C.D. Wyles 4th Hants containing the following items belonging to him: ARP Badges x 2 n box of issue, Police type whistle marked 'ARP' by Hudson & Co, Medal Bar for 1914/15 trio, Silver 1/D disc engraved 'LT C.D. Wyles 4th Hampshire Regt', 4x Hampshire Badges. One enamelled & silver engraved on the back '14th October 1917', Anglo Catholic Congress tin badge 1927. (qty)  Sword: an 1897 George V Pattern Infantry Officers sword by Henry Wilkinson of Pall Mall London. Number                                                                                                                                                                                                                                                                                                                                  |             |
|   | Princess Mary's Gift Tin given to Lt. C.D. Wyles 4th Hants containing the following items belonging to him: ARP Badges x 2 n box of issue, Police type whistle marked 'ARP' by Hudson & Co, Medal Bar for 1914/15 trio, Silver 1/D disc engraved 'LT C.D. Wyles 4th Hampshire Regt', 4x Hampshire Badges. One enamelled & silver engraved on the back '14th October 1917', Anglo Catholic Congress tin badge 1927. (qty)  Sword: an 1897 George V Pattern Infantry Officers sword by Henry Wilkinson of Pall Mall London. Number 46861 for 1914/15. Etched blade some age staining but                                                                                                                                                                                                                                                                                                                                |             |
|   | Princess Mary's Gift Tin given to Lt. C.D. Wyles 4th Hants containing the following items belonging to him: ARP Badges x 2 n box of issue, Police type whistle marked 'ARP' by Hudson & Co, Medal Bar for 1914/15 trio, Silver 1/D disc engraved 'LT C.D. Wyles 4th Hampshire Regt', 4x Hampshire Badges. One enamelled & silver engraved on the back '14th October 1917', Anglo Catholic Congress tin badge 1927. (qty)  Sword: an 1897 George V Pattern Infantry Officers sword by Henry Wilkinson of Pall Mall London. Number 46861 for 1914/15. Etched blade some age staining but no pitting. In its leather field service scabbard. Sword the                                                                                                                                                                                                                                                                   |             |
|   | Princess Mary's Gift Tin given to Lt. C.D. Wyles 4th Hants containing the following items belonging to him: ARP Badges x 2 n box of issue, Police type whistle marked 'ARP' by Hudson & Co, Medal Bar for 1914/15 trio, Silver 1/D disc engraved 'LT C.D. Wyles 4th Hampshire Regt', 4x Hampshire Badges. One enamelled & silver engraved on the back '14th October 1917', Anglo Catholic Congress tin badge 1927. (qty)  Sword: an 1897 George V Pattern Infantry Officers sword by Henry Wilkinson of Pall Mall London. Number 46861 for 1914/15. Etched blade some age staining but no pitting. In its leather field service scabbard. Sword the property of Lieut. C.D WYLES 4th/Bn. Hampshire                                                                                                                                                                                                                    |             |
|   | Princess Mary's Gift Tin given to Lt. C.D. Wyles 4th Hants containing the following items belonging to him: ARP Badges x 2 n box of issue, Police type whistle marked 'ARP' by Hudson & Co, Medal Bar for 1914/15 trio, Silver 1/D disc engraved 'LT C.D. Wyles 4th Hampshire Regt', 4x Hampshire Badges. One enamelled & silver engraved on the back '14th October 1917', Anglo Catholic Congress tin badge 1927. (qty)  Sword: an 1897 George V Pattern Infantry Officers sword by Henry Wilkinson of Pall Mall London. Number 46861 for 1914/15. Etched blade some age staining but no pitting. In its leather field service scabbard. Sword the property of Lieut. C.D WYLES 4th/Bn. Hampshire Regt. A good quality piece. SOLD WITH: His                                                                                                                                                                         |             |
|   | Princess Mary's Gift Tin given to Lt. C.D. Wyles 4th Hants containing the following items belonging to him: ARP Badges x 2 n box of issue, Police type whistle marked 'ARP' by Hudson & Co, Medal Bar for 1914/15 trio, Silver 1/D disc engraved 'LT C.D. Wyles 4th Hampshire Regt', 4x Hampshire Badges. One enamelled & silver engraved on the back '14th October 1917', Anglo Catholic Congress tin badge 1927. (qty)  Sword: an 1897 George V Pattern Infantry Officers sword by Henry Wilkinson of Pall Mall London, Number 46861 for 1914/15. Etched blade some age staining but no pitting. In its leather field service scabbard. Sword the property of Lieut. C.D WYLES 4th/Bn. Hampshire Regt. A good quality piece. SOLD WITH: His commission document in the Territorial Force to                                                                                                                         |             |
| 8 | Princess Mary's Gift Tin given to Lt. C.D. Wyles 4th Hants containing the following items belonging to him: ARP Badges x 2 n box of issue, Police type whistle marked 'ARP' by Hudson & Co, Medal Bar for 1914/15 trio, Silver 1/D disc engraved 'LT C.D. Wyles 4th Hampshire Regt', 4x Hampshire Badges. One enamelled & silver engraved on the back '14th October 1917', Anglo Catholic Congress tin badge 1927. (qty)  Sword: an 1897 George V Pattern Infantry Officers sword by Henry Wilkinson of Pall Mall London. Number 46861 for 1914/15. Etched blade some age staining but no pitting. In its leather field service scabbard. Sword the property of Lieut. C.D WYLES 4th/Bn. Hampshire Regt. A good quality piece. SOLD WITH: His                                                                                                                                                                         |             |
|   | Princess Mary's Gift Tin given to Lt. C.D. Wyles 4th Hants containing the following items belonging to him: ARP Badges x 2 n box of issue, Police type whistle marked 'ARP' by Hudson & Co, Medal Bar for 1914/15 trio, Silver 1/D disc engraved 'LT C.D. Wyles 4th Hampshire Regt', 4x Hampshire Badges. One enamelled & silver engraved on the back '14th October 1917', Anglo Catholic Congress tin badge 1927. (qty)  Sword: an 1897 George V Pattern Infantry Officers sword by Henry Wilkinson of Pall Mall London. Number 46861 for 1914/15. Etched blade some age staining but no pitting. In its leather field service scabbard. Sword the property of Lieut. C.D WYLES 4th/Bn. Hampshire Regt. A good quality piece. SOLD WITH: His commission document in the Territorial Force to Christopher D. Wyles 2/LT. Territorial Force & dated                                                                    | £50 - £55   |
| 8 | Princess Mary's Gift Tin given to Lt. C.D. Wyles 4th Hants containing the following items belonging to him: ARP Badges x 2 n box of issue, Police type whistle marked 'ARP' by Hudson & Co, Medal Bar for 1914/15 trio, Silver 1/D disc engraved 'LT C.D. Wyles 4th Hampshire Regt', 4x Hampshire Badges. One enamelled & silver engraved on the back '14th October 1917', Anglo Catholic Congress tin badge 1927. (qty)  Sword: an 1897 George V Pattern Infantry Officers sword by Henry Wilkinson of Pall Mall London, Number 46861 for 1914/15. Etched blade some age staining but no pitting. In its leather field service scabbard. Sword the property of Lieut. C.D WYLES 4th/Bn. Hampshire Regt. A good quality piece. SOLD WITH: His commission document in the Territorial Force to Christopher D. Wyles 2/LT. Territorial Force & dated 11.12.1914.                                                        | £50 - £55   |
| 8 | Princess Mary's Gift Tin given to Lt. C.D. Wyles 4th Hants containing the following items belonging to him: ARP Badges x 2 n box of issue, Police type whistle marked 'ARP' by Hudson & Co, Medal Bar for 1914/15 trio, Silver 1/D disc engraved 'LT C.D. Wyles 4th Hampshire Regt', 4x Hampshire Badges. One enamelled & silver engraved on the back '14th October 1917', Anglo Catholic Congress tin badge 1927. (qty)  Sword: an 1897 George V Pattern Infantry Officers sword by Henry Wilkinson of Pall Mall London. Number 46861 for 1914/15. Etched blade some age staining but no pitting. In its leather field service scabbard. Sword the property of Lieut. C.D WYLES 4th/Bn. Hampshire Regt. A good quality piece. SOLD WITH: His commission document in the Territorial Force to Christopher D. Wyles 2/LT. Territorial Force & dated                                                                    | £50 - £55   |
| 8 | Princess Mary's Gift Tin given to Lt. C.D. Wyles 4th Hants containing the following items belonging to him: ARP Badges x 2 n box of issue, Police type whistle marked 'ARP' by Hudson & Co, Medal Bar for 1914/15 trio, Silver 1/D disc engraved 'LT C.D. Wyles 4th Hampshire Regt', 4x Hampshire Badges. One enamelled & silver engraved on the back '14th October 1917', Anglo Catholic Congress tin badge 1927. (qty)  Sword: an 1897 George V Pattern Infantry Officers sword by Henry Wilkinson of Pall Mall London. Number 46861 for 1914/15. Etched blade some age staining but no pitting. In its leather field service scabbard. Sword the property of Lieut. C.D WYLES 4th/Bn. Hampshire Regt. A good quality piece. SOLD WITH: His commission document in the Territorial Force to Christopher D. Wyles 2/LT. Territorial Force & dated 11.12.1914.  Water bottle: A private purchase water bottle in good | £50 - £55   |
|   | Princess Mary's Gift Tin given to Lt. C.D. Wyles 4th Hants containing the following items belonging to him: ARP Badges x 2 n box of issue, Police type whistle marked 'ARP' by Hudson & Co, Medal Bar for 1914/15 trio, Silver 1/D disc engraved 'LT C.D. Wyles 4th Hampshire Regt', 4x Hampshire Badges. One enamelled & silver engraved on the back '14th October 1917', Anglo Catholic Congress tin badge 1927. (qty)  Sword: an 1897 George V Pattern Infantry Officers sword by Henry Wilkinson of Pall Mall London. Number 46861 for 1914/15. Etched blade some age staining but no pitting. In its leather field service scabbard. Sword the property of Lieut. C.D WYLES 4th/Bn. Hampshire Regt. A good quality piece. SOLD WITH: His commission document in the Territorial Force to Christopher D. Wyles 2/LT. Territorial Force & dated 11.12.1914.  Water bottle: A private purchase water bottle in good | £50 - £55   |