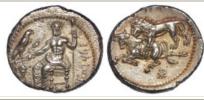

BC-4 AD, and Mithradates II 123-88 BC, Fair to aVF                                                                                                              | £40 - £50   |
| 1940 | Parthia silver drachm of Orodes I c.90-80 BC, F/GF                                                                                                                                                                       | £40 - £45   |





| 1941 | Parthia silver drachm of Vologases IV 147-91 AD, 3.4g, toned VF                                       | £40 - £50 |
|------|-------------------------------------------------------------------------------------------------------|-----------|
| 1942 | Parthia silver tetradrachm of Phraates IV 38-2 BC, 14.2g, nF, plus a contemporary forgery of similar. | £40 - £50 |



Persian Empire, Cilicia, Tarsus silver stater of Governor Mazaeus 361-333 BC, 10.8g, aEF, slightly off-centre.

£320 - £340



| 1944 | Philip and Mary debased groat of Ireland, 1558, Spink 6501D, GF/F                                                    | £100 - £120 |
|------|----------------------------------------------------------------------------------------------------------------------|-------------|
| 1945 | Philip and Mary debased groat of Ireland, 1558, Spink 6501D, VG/Fair                                                 | £40 - £50   |
| 1946 | Philip and Mary silver groat, mm. Lis, reverse reads:-<br>POSVIMVS, Spink 2508, full, round, lightly crinkled,<br>GF | C150 C160   |
|      | Gr