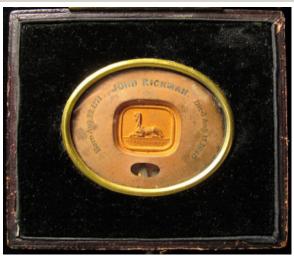

|
|------|-------------------------------------------------------------------------------------------------------------------------------------------------------------------------------|-------------|
| 1359 | Horse Show Medal, silver d.51mm: THE ROYAL DUBLIN SOCIETY, Hibernia seated. / 1st PRIZE. SINGLE HARNESS, CLASS 31, WON BY W.J. Smith Mid. FOR "PHEONIX" HORSE SHOW 1907., aEF | £40 - £50   |
| 1360 | Horse Society and Agricultural Show Medals featuring horses (11) British and continental, 19th to early 20thC, many silver, includes Hackney Horse and Shire Horse medals.    | £100 - £130 |
| 1361 | Interesting box of books on Numismatics, Artefacts, Archaeology etc. mostly clean, buyer collects                                                                             | £80 - £100  |



| 1362 | John Rickman 22/8/1771 to 11/8/1840 cased memorial seal. Rickman a Statistician prepared the First Census Act 1800, also for 1801/11/21/31. Unusual item                                                                                                                                                        | £30 - £40  |
|------|-----------------------------------------------------------------------------------------------------------------------------------------------------------------------------------------------------------------------------------------------------------------------------------------------------------------|------------|
| 1363 | Lloyd's Medals (2) For Saving Life at Sea, large bronze pieces by Wyon 1839, VF, one with added suspension loop.