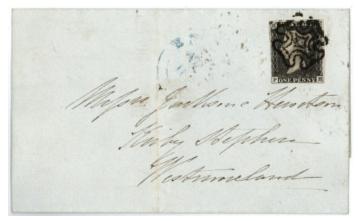

1b (O-E) four margins, no faults, fine used cat £350

£90 - £95



GB - Victorian 1840 Penny Black Plate 4 (D-C) on wrapper, beautifully tied by complete Red MX, four margins - big right & left, close top & bottom. From Downham JY 28 1840 to Berkeley Square London. Clear Date stamps on reverse + black seal. Nice piece

£120 - £140



**2219** GB - Victorian 1840 Penny Black Plate 6 (H-E) four margins, no faults, fine used cat £350

£90 - £95



GB - Victorian 1840 Penny Black Plate 7 (I-E) (no 'O' flaw) placed at top left of entire sent from Manchester to Liverpool by red cross. Back stamped "Manchester NO 11 1840" and "NO14" of Liverpool in red.

GB - Victorian 1840 Penny Black (S-L) with red MX, two clear margins, and two part margins, housed in luxury folder with certificate £60 - £65



**2222** GB - Victorian 1840 Penny Grey-Black Plate 6 state 2 (P-H) on entire wrapper to Kirby Stepehen. Clean example with four close to good margins, nicely tied by black MX. Clear Northallerton CDS in red on reverse dated APR 1 1841, trace of blue CDS on front. A scarce and attractive

£100 - £120



GB - Victorian 1840 Two Pence Pale Blue Plate 2 (N-K) four margins, no faults, fine used cat £,1200

£110 - £120



2224 GB - Victorian 1840 Two Pence Plate 2 (E-E) four margins, no faults, fine used cat £1000 £110 - £120

GB - Victorian 1840 Twopenny blue with four margins (C-B) housed in luxury folder with certificate £60 - £65



GB - Victorian 1887-92 Jubilee 10d dull purple and carmine in a lower left corner block of four, very fine and fresh UM. Ex Baillie. SG Spec K39(1) cat £360+