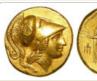

|            |
| 1801 | Ancient British gold stater of the Corieltauvi, Kite Type with diamond shaped box containing pellets, Spink 392, obverse:- Crude laureate head, almost blank, reverse:- Diamond shape clearly visible, containing 4 pellets, some flatness each side, F | £280 - £32 |
|      | Ancient British gold stater of the Corieltauvi, Kite Type with diamond shaped box containing pellets [this hardly visible], obverse:- Crude laureate head, almost blank, Spink 392, some flatness each side, F                                          | £280 - £32 |



very detailed tickets by Dr.R.Vezin, one stated 'rare in



this grade', F to NVF [6]

1806 Ancient Greek gold stater, wt. 8.6g. of Alexander III the Great of Macedonia, obverse:- Head of Athena in crested Corinthian helmet decorated with a serpent, reverse:-Nike standing left, holding ship's mast and wreath, legend behind, trident before, Sear 6702var., very light scuff from helmet edge down back of neck [hardly visible], GVF/EF



1807 Ancient Greek Ptolemaic Egypt silver tetradrachm of Ptolemy IX, Year 2 = 115 B.C., 12.7g, Alexandria Mint, toned VF, plus a copy of a Ptolemy XII coin.

£140 - £150

£110 - £130



|  | Ancient Greek Ptolemaic Egypt silver tetradrachm of Ptolemy XII, Year 28 = 53 B.C., 13.1g, toned aVF | £,60 - £,80 |
|--|-------------------------------------------------