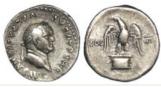

| £125 - £150 |
| 1987 | Venice, silver grosso of Antonio Venier [1382-1400], obverse reads:- SM VENETI ANTO: VENERO, at left the Doge, facing inwards, holding long staff, at right St. Mark holding same staff, between heads:- DVX, reverse:- Nimbate Christ seated, facing, Scarfea 131, flan slightly oval, a few weak letters but much as struck, EF | £50 - £70   |
| 1988 | Venice, silver grosso of Bartolomeo Gradonigo [1339-1342], obverse reads:- SM VENETI BA GRADONIGO, at left the Doge holding long staff, at right St. Mark holding same staff, between heads:- DVX, reverse:- Nimbate Christ, seated, facing, Scarfea 80, small weak spot, NEF                                                     | £50 - £70   |



| 1989 | Vespasian silver denarius, Rome Mint 76 A.D., reverse:- |           |
|------|---------------------------------------------------------|-----------|
|      | Eagle standing, facing, wings open, head left, on       |           |
|      | garlanded base, Sear 2287, reverse nicely centred, good |           |
|      | metal, VF                                               | £60 - £80 |

## **Bulk Coin Lots**

| 1990 | Accumilation of "Westminster", "London mint" & "Royal mint" issues in two stacker boxes, includes empty albums, silver issues etc                                                                                                                  | £120 - £140 |
|------|-------------------------------------------------------------------------------------------------------