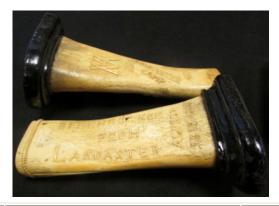

# The Lieut. C.D. Wyles Collection

| 1 | Assorted books former property of Lieut. C.D. Wyles 4                                                                                                                                                                                                                                                                                                                                                                                                                                                                                                                                                                                                                                                                                                                                                                                                                                                                 |             |
|---|-----------------------------------------------------------------------------------------------------------------------------------------------------------------------------------------------------------------------------------------------------------------------------------------------------------------------------------------------------------------------------------------------------------------------------------------------------------------------------------------------------------------------------------------------------------------------------------------------------------------------------------------------------------------------------------------------------------------------------------------------------------------------------------------------------------------------------------------------------------------------------------------------------------------------|-------------|
|   | Hants Regt. including: Tourists Guide To Kashmir,                                                                                                                                                                                                                                                                                                                                                                                                                                                                                                                                                                                                                                                                                                                                                                                                                                                                     |             |
|   | Our Indian Empire, Visitors Rules, Army Field Manage                                                                                                                                                                                                                                                                                                                                                                                                                                                                                                                                                                                                                                                                                                                                                                                                                                                                  |             |
|   | Book (unused), Game Laws in Kashmir State, How to                                                                                                                                                                                                                                                                                                                                                                                                                                                                                                                                                                                                                                                                                                                                                                                                                                                                     |             |
|   | speak Hindustani In A Month. Interesting lot. (qty)                                                                                                                                                                                                                                                                                                                                                                                                                                                                                                                                                                                                                                                                                                                                                                                                                                                                   | £20 - £25   |
| 2 | Box of small Hampshire Regiment brass badges as                                                                                                                                                                                                                                                                                                                                                                                                                                                                                                                                                                                                                                                                                                                                                                                                                                                                       |             |
|   | follows: 4 x brass with Hants badge overlaid - very                                                                                                                                                                                                                                                                                                                                                                                                                                                                                                                                                                                                                                                                                                                                                                                                                                                                   |             |
|   | attractive, 5 x brass crown over 'H', 2x Heart shaped                                                                                                                                                                                                                                                                                                                                                                                                                                                                                                                                                                                                                                                                                                                                                                                                                                                                 |             |
|   | clips, etc. Former property of Lt. C.D. Wyles                                                                                                                                                                                                                                                                                                                                                                                                                                                                                                                                                                                                                                                                                                                                                                                                                                                                         | £20 - £25   |
|   |                                                                                                                                                                                                                                                                                                                                                                                                                                                                                                                                                                                                                                                                                                                                                                                                                                                                                                                       |             |
| 3 | Converge Valing v. 9. Sides stoppilled ICD. Wides 4th                                                                                                                                                                                                                                                                                                                                                                                                                                                                                                                                                                                                                                                                                                                                                                                                                                                                 |             |
| 3 | Canvases Valises x 2. Sides stencilled 'C.D. Wyles 4th Hants Regt'. Good sound condition. Great War Vintage.                                                                                                                                                                                                                                                                                                                                                                                                                                                                                                                                                                                                                                                                                                                                                                                                          | £20 - £25   |
|   | Tame Teger Good found conditions Great (val 1 mages)                                                                                                                                                                                                                                                                                                                                                                                                                                                                                                                                                                                                                                                                                                                                                                                                                                                                  | 2-0 2-0     |
|   |                                                                                                                                                                                                                                                                                                                                                                                                                                                                                                                                                                                                                                                                                                                                                                                                                                                                                                                       |             |
| 4 | Documents relating to 2/LT. C. D. WYLES 4/BN                                                                                                                                                                                                                                                                                                                                                                                                                                                                                                                                                                                                                                                                                                                                                                                                                                                                          |             |
|   | Hants Regt. Commission document 2/LT. C.D.                                                                                                                                                                                                                                                                                                                                                                                                                                                                                                                                                                                                                                                                                                                                                                                                                                                                            |             |
|   | WYLES, Protection Certificate (officer), Demob form.                                                                                                                                                                                                                                                                                                                                                                                                                                                                                                                                                                                                                                                                                                                                                                                                                                                                  | C20 C40     |
|   | Photographs. Maps, Gun Licence, etc (qty)                                                                                                                                                                                                                                                                                                                                                                                                                                                                                                                                                                                                                                                                                                                                                                                                                                                                             | £30 - £40   |
|   |                                                                                                                                                                                                                                                                                                                                                                                                                                                                                                                                                                                                                                                                                                                                                                                                                                                                                                                       |             |
| 5 | Eastman negative album. Photos by Lt. C.D. Wyles.                                                                                                                                                                                                                                                                                                                                                                                                                                                                                                                                                                                                                                                                                                                                                                                                                                                                     |             |
|   | Approx 96 negatives with an index noting content.                                                                                                                                                                                                                                                                                                                                                                                                                                                                                                                                                                                                                                                                                                                                                                                                                                                                     |             |
|   | Photos of himself and various scenes of Indian life. PLUS                                                                                                                                                                                                                                                                                                                                                                                                                                                                                                                                                                                                                                                                                                                                                                                                                                                             |             |
|   | Kodak Negative Album with annotated index. Life in                                                                                                                                                                                                                                                                                                                                                                                                                                                                                                                                                                                                                                                                                                                                                                                                                                                                    |             |
|   | India and Mespot. Interesting archive. Viewing                                                                                                                                                                                                                                                                                                                                                                                                                                                                                                                                                                                                                                                                                                                                                                                                                                                                        | C40 C45     |
|   | recommended.                                                                                                                                                                                                                                                                                                                                                                                                                                                                                                                                                                                                                                                                                                                                                                                                                                                                                                          | £40 - £45   |
|   |                                                                                                                                                                                                                                                                                                                                                                                                                                                                                                                                                                                                                                                                                                                                                                                                                                                                                                                       |             |
| 6 | Large steel trunk with stencilled name 'C.D. WYLES                                                                                                                                                                                                                                                                                                                                                                                                                                                                                                                                                                                                                                                                                                                                                                                                                                                                    |             |
|   | HAMPSHIRE REGT', containing: Sleeping bag, service                                                                                                                                                                                                                                                                                                                                                                                                                                                                                                                                                                                                                                                                                                                                                                                                                                                                    |             |
|   | dress jacket with 4 blue & one red chevrons to R/Hand                                                                                                                                                                                                                                                                                                                                                                                                                                                                                                                                                                                                                                                                                                                                                                                                                                                                 |             |
|   | Sleeve with ribbon of 14/15 star. Tailored by Sullivan                                                                                                                                                                                                                                                                                                                                                                                                                                                                                                                                                                                                                                                                                                                                                                                                                                                                |             |
|   | Williams & Aitchison of Saville Row, London. (Size 2                                                                                                                                                                                                                                                                                                                                                                                                                                                                                                                                                                                                                                                                                                                                                                                                                                                                  |             |
|   | heights 5'7" & 8) name 'WYLES' in ink. Lieuts insignia.                                                                                                                                                                                                                                                                                                                                                                                                                                                                                                                                                                                                                                                                                                                                                                                                                                                               |             |
|   | Collar badges of Hants Regt & Hants R buttons, in                                                                                                                                                                                                                                                                                                                                                                                                                                                                                                                                                                                                                                                                                                                                                                                                                                                                     |             |
|   | exceptionally good condition. Pair of Khaki drill                                                                                                                                                                                                                                                                                                                                                                                                                                                                                                                                                                                                                                                                                                                                                                                                                                                                     |             |
|   | breeches with lace calf ties No label but top quality. pair of WW2 dated Khaki drill trousers stamped a circle '1B                                                                                                                                                                                                                                                                                                                                                                                                                                                                                                                                                                                                                                                                                                                                                                                                    |             |
|   | over 4 arrow 45 over B' VGC. Pair of Khaki drill                                                                                                                                                                                                                                                                                                                                                                                                                                                                                                                                                                                                                                                                                                                                                                                                                                                                      |             |
|   | trousers buttons stamped 'W.R.BURN TAILOR                                                                                                                                                                                                                                                                                                                                                                                                                                                                                                                                                                                                                                                                                                                                                                                                                                                                             |             |
|   | PARIS'. 2x pairs of unmarked khaki breeches. WW1                                                                                                                                                                                                                                                                                                                                                                                                                                                                                                                                                                                                                                                                                                                                                                                                                                                                      |             |
|   | Sam Browne belt with strap and pistol ammunition                                                                                                                                                                                                                                                                                                                                                                                                                                                                                                                                                                                                                                                                                                                                                                                                                                                                      |             |
|   | pouch, (some wear). Soft service dress Cap with Hants R.                                                                                                                                                                                                                                                                                                                                                                                                                                                                                                                                                                                                                                                                                                                                                                                                                                                              |             |
|   | cap badge (minor wear to top) Label of 'WHITEWAY                                                                                                                                                                                                                                                                                                                                                                                                                                                                                                                                                                                                                                                                                                                                                                                                                                                                      |             |
|   | LAIDLAW & Co LTD INDIA, BURMA, CEYLON,                                                                                                                                                                                                                                                                                                                                                                                                                                                                                                                                                                                                                                                                                                                                                                                                                                                                                |             |
|   | CHINA, & STRAITS SETTLEMENTS' name                                                                                                                                                                                                                                                                                                                                                                                                                                                                                                                                                                                                                                                                                                                                                                                                                                                                                    |             |
|   | 'WYLES' in ink. Cap is all complete with service wear                                                                                                                                                                                                                                                                                                                                                                                                                                                                                                                                                                                                                                                                                                                                                                                                                                                                 |             |
|   | overall. Khaki bush cap with label '6 7/8" Good                                                                                                                                                                                                                                                                                                                                                                                                                                                                                                                                                                                                                                                                                                                                                                                                                                                                       |             |
|   | condition. Gaberdine type belt. Small knapsack &                                                                                                                                                                                                                                                                                                                                                                                                                                                                                                                                                                                                                                                                                                                                                                                                                                                                      |             |
|   | associated piece of equipment. This is a fabulous collectors lot. A complete Great War Officer's kit in                                                                                                                                                                                                                                                                                                                                                                                                                                                                                                                                                                                                                                                                                                                                                                                                               |             |
|   | remarkable condition. It has been well stored and is in                                                                                                                                                                                                                                                                                                                                                                                                                                                                                                                                                                                                                                                                                                                                                                                                                                                               |             |
|   |                                                                                                                                                                                                                                                                                                                                                                                                                                                                                                                                                                                                                                                                                                                                                                                                                                                                                                                       |             |
|   | clean condition. Viewing highly recommended. (qty)                                                                                                                                                                                                                                                                                                                                                                                                                                                                                                                                                                                                                                                                                                                                                                                                                                                                    | £400 - £450 |
|   |                                                                                                                                                                                                                                                                                                                                                                                                                                                                                                                                                                                                                                                                                                                                                                                                                                                                                                                       | £400 - £450 |
| 7 | clean condition. Viewing highly recommended. (qty)                                                                                                                                                                                                                                                                                                                                                                                                                                                                                                                                                                                                                                                                                                                                                                                                                                                                    | £400 - £450 |
| 7 | clean condition. Viewing highly recommended. (qty)  Princess Mary's Gift Tin given to Lt. C.D. Wyles 4th                                                                                                                                                                                                                                                                                                                                                                                                                                                                                                                                                                                                                                                                                                                                                                                                              | £400 - £450 |
| 7 | clean condition. Viewing highly recommended. (qty)                                                                                                                                                                                                                                                                                                                                                                                                                                                                                                                                                                                                                                                                                                                                                                                                                                                                    | £400 - £450 |
| 7 | clean condition. Viewing highly recommended. (qty)  Princess Mary's Gift Tin given to Lt. C.D. Wyles 4th Hants containing the following items belonging to him: ARP Badges x 2 n box of issue, Police type whistle marked 'ARP' by Hudson & Co, Medal Bar for 1914/15                                                                                                                                                                                                                                                                                                                                                                                                                                                                                                                                                                                                                                                 | £400 - £450 |
| 7 | clean condition. Viewing highly recommended. (qty)  Princess Mary's Gift Tin given to Lt. C.D. Wyles 4th Hants containing the following items belonging to him: ARP Badges x 2 n box of issue, Police type whistle marked 'ARP' by Hudson & Co, Medal Bar for 1914/15 trio, Silver 1/D disc engraved 'LT C.D. Wyles 4th                                                                                                                                                                                                                                                                                                                                                                                                                                                                                                                                                                                               | £400 - £450 |
| 7 | Princess Mary's Gift Tin given to Lt. C.D. Wyles 4th Hants containing the following items belonging to him: ARP Badges x 2 n box of issue, Police type whistle marked 'ARP' by Hudson & Co, Medal Bar for 1914/15 trio, Silver 1/D disc engraved 'LT C.D. Wyles 4th Hampshire Regt', 4x Hampshire Badges. One enamelled                                                                                                                                                                                                                                                                                                                                                                                                                                                                                                                                                                                               | £400 - £450 |
| 7 | Princess Mary's Gift Tin given to Lt. C.D. Wyles 4th Hants containing the following items belonging to him: ARP Badges x 2 n box of issue, Police type whistle marked 'ARP' by Hudson & Co, Medal Bar for 1914/15 trio, Silver 1/D disc engraved 'LT C.D. Wyles 4th Hampshire Regt', 4x Hampshire Badges. One enamelled & silver engraved on the back '14th October 1917',                                                                                                                                                                                                                                                                                                                                                                                                                                                                                                                                            |             |
| 7 | Princess Mary's Gift Tin given to Lt. C.D. Wyles 4th Hants containing the following items belonging to him: ARP Badges x 2 n box of issue, Police type whistle marked 'ARP' by Hudson & Co, Medal Bar for 1914/15 trio, Silver 1/D disc engraved 'LT C.D. Wyles 4th Hampshire Regt', 4x Hampshire Badges. One enamelled                                                                                                                                                                                                                                                                                                                                                                                                                                                                                                                                                                                               | £50 - £55   |
| 7 | Princess Mary's Gift Tin given to Lt. C.D. Wyles 4th Hants containing the following items belonging to him: ARP Badges x 2 n box of issue, Police type whistle marked 'ARP' by Hudson & Co, Medal Bar for 1914/15 trio, Silver 1/D disc engraved 'LT C.D. Wyles 4th Hampshire Regt', 4x Hampshire Badges. One enamelled & silver engraved on the back '14th October 1917',                                                                                                                                                                                                                                                                                                                                                                                                                                                                                                                                            |             |
|   | Clean condition. Viewing highly recommended. (qty)  Princess Mary's Gift Tin given to Lt. C.D. Wyles 4th Hants containing the following items belonging to him: ARP Badges x 2 n box of issue, Police type whistle marked 'ARP' by Hudson & Co, Medal Bar for 1914/15 trio, Silver 1/D disc engraved 'LT C.D. Wyles 4th Hampshire Regt', 4x Hampshire Badges. One enamelled & silver engraved on the back '14th October 1917', Anglo Catholic Congress tin badge 1927. (qty)  Sword: an 1897 George V Pattern Infantry Officers                                                                                                                                                                                                                                                                                                                                                                                       |             |
|   | Clean condition. Viewing highly recommended. (qty)  Princess Mary's Gift Tin given to Lt. C.D. Wyles 4th Hants containing the following items belonging to him: ARP Badges x 2 n box of issue, Police type whistle marked 'ARP' by Hudson & Co, Medal Bar for 1914/15 trio, Silver 1/D disc engraved 'LT C.D. Wyles 4th Hampshire Regt', 4x Hampshire Badges. One enamelled & silver engraved on the back '14th October 1917', Anglo Catholic Congress tin badge 1927. (qty)  Sword: an 1897 George V Pattern Infantry Officers sword by Henry Wilkinson of Pall Mall London. Number                                                                                                                                                                                                                                                                                                                                  |             |
|   | Princess Mary's Gift Tin given to Lt. C.D. Wyles 4th Hants containing the following items belonging to him: ARP Badges x 2 n box of issue, Police type whistle marked 'ARP' by Hudson & Co, Medal Bar for 1914/15 trio, Silver 1/D disc engraved 'LT C.D. Wyles 4th Hampshire Regt', 4x Hampshire Badges. One enamelled & silver engraved on the back '14th October 1917', Anglo Catholic Congress tin badge 1927. (qty)  Sword: an 1897 George V Pattern Infantry Officers sword by Henry Wilkinson of Pall Mall London. Number 46861 for 1914/15. Etched blade some age staining but                                                                                                                                                                                                                                                                                                                                |             |
|   | Princess Mary's Gift Tin given to Lt. C.D. Wyles 4th Hants containing the following items belonging to him: ARP Badges x 2 n box of issue, Police type whistle marked 'ARP' by Hudson & Co, Medal Bar for 1914/15 trio, Silver 1/D disc engraved 'LT C.D. Wyles 4th Hampshire Regt', 4x Hampshire Badges. One enamelled & silver engraved on the back '14th October 1917', Anglo Catholic Congress tin badge 1927. (qty)  Sword: an 1897 George V Pattern Infantry Officers sword by Henry Wilkinson of Pall Mall London. Number 46861 for 1914/15. Etched blade some age staining but no pitting. In its leather field service scabbard. Sword the                                                                                                                                                                                                                                                                   |             |
|   | Princess Mary's Gift Tin given to Lt. C.D. Wyles 4th Hants containing the following items belonging to him: ARP Badges x 2 n box of issue, Police type whistle marked 'ARP' by Hudson & Co, Medal Bar for 1914/15 trio, Silver 1/D disc engraved 'LT C.D. Wyles 4th Hampshire Regt', 4x Hampshire Badges. One enamelled & silver engraved on the back '14th October 1917', Anglo Catholic Congress tin badge 1927. (qty)  Sword: an 1897 George V Pattern Infantry Officers sword by Henry Wilkinson of Pall Mall London. Number 46861 for 1914/15. Etched blade some age staining but no pitting. In its leather field service scabbard. Sword the property of Lieut. C.D WYLES 4th/Bn. Hampshire                                                                                                                                                                                                                    |             |
|   | Princess Mary's Gift Tin given to Lt. C.D. Wyles 4th Hants containing the following items belonging to him: ARP Badges x 2 n box of issue, Police type whistle marked 'ARP' by Hudson & Co, Medal Bar for 1914/15 trio, Silver 1/D disc engraved 'LT C.D. Wyles 4th Hampshire Regt', 4x Hampshire Badges. One enamelled & silver engraved on the back '14th October 1917', Anglo Catholic Congress tin badge 1927. (qty)  Sword: an 1897 George V Pattern Infantry Officers sword by Henry Wilkinson of Pall Mall London. Number 46861 for 1914/15. Etched blade some age staining but no pitting. In its leather field service scabbard. Sword the property of Lieut. C.D WYLES 4th/Bn. Hampshire Regt. A good quality piece. SOLD WITH: His                                                                                                                                                                         |             |
|   | Princess Mary's Gift Tin given to Lt. C.D. Wyles 4th Hants containing the following items belonging to him: ARP Badges x 2 n box of issue, Police type whistle marked 'ARP' by Hudson & Co, Medal Bar for 1914/15 trio, Silver 1/D disc engraved 'LT C.D. Wyles 4th Hampshire Regt', 4x Hampshire Badges. One enamelled & silver engraved on the back '14th October 1917', Anglo Catholic Congress tin badge 1927. (qty)  Sword: an 1897 George V Pattern Infantry Officers sword by Henry Wilkinson of Pall Mall London, Number 46861 for 1914/15. Etched blade some age staining but no pitting. In its leather field service scabbard. Sword the property of Lieut. C.D WYLES 4th/Bn. Hampshire Regt. A good quality piece. SOLD WITH: His commission document in the Territorial Force to                                                                                                                         |             |
| 8 | Princess Mary's Gift Tin given to Lt. C.D. Wyles 4th Hants containing the following items belonging to him: ARP Badges x 2 n box of issue, Police type whistle marked 'ARP' by Hudson & Co, Medal Bar for 1914/15 trio, Silver 1/D disc engraved 'LT C.D. Wyles 4th Hampshire Regt', 4x Hampshire Badges. One enamelled & silver engraved on the back '14th October 1917', Anglo Catholic Congress tin badge 1927. (qty)  Sword: an 1897 George V Pattern Infantry Officers sword by Henry Wilkinson of Pall Mall London. Number 46861 for 1914/15. Etched blade some age staining but no pitting. In its leather field service scabbard. Sword the property of Lieut. C.D WYLES 4th/Bn. Hampshire Regt. A good quality piece. SOLD WITH: His                                                                                                                                                                         |             |
|   | Princess Mary's Gift Tin given to Lt. C.D. Wyles 4th Hants containing the following items belonging to him: ARP Badges x 2 n box of issue, Police type whistle marked 'ARP' by Hudson & Co, Medal Bar for 1914/15 trio, Silver 1/D disc engraved 'LT C.D. Wyles 4th Hampshire Regt', 4x Hampshire Badges. One enamelled & silver engraved on the back '14th October 1917', Anglo Catholic Congress tin badge 1927. (qty)  Sword: an 1897 George V Pattern Infantry Officers sword by Henry Wilkinson of Pall Mall London. Number 46861 for 1914/15. Etched blade some age staining but no pitting. In its leather field service scabbard. Sword the property of Lieut. C.D WYLES 4th/Bn. Hampshire Regt. A good quality piece. SOLD WITH: His commission document in the Territorial Force to Christopher D. Wyles 2/LT. Territorial Force & dated                                                                    | £50 - £55   |
| 8 | Princess Mary's Gift Tin given to Lt. C.D. Wyles 4th Hants containing the following items belonging to him: ARP Badges x 2 n box of issue, Police type whistle marked 'ARP' by Hudson & Co, Medal Bar for 1914/15 trio, Silver 1/D disc engraved 'LT C.D. Wyles 4th Hampshire Regt', 4x Hampshire Badges. One enamelled & silver engraved on the back '14th October 1917', Anglo Catholic Congress tin badge 1927. (qty)  Sword: an 1897 George V Pattern Infantry Officers sword by Henry Wilkinson of Pall Mall London, Number 46861 for 1914/15. Etched blade some age staining but no pitting. In its leather field service scabbard. Sword the property of Lieut. C.D WYLES 4th/Bn. Hampshire Regt. A good quality piece. SOLD WITH: His commission document in the Territorial Force to Christopher D. Wyles 2/LT. Territorial Force & dated 11.12.1914.                                                        | £50 - £55   |
| 8 | Princess Mary's Gift Tin given to Lt. C.D. Wyles 4th Hants containing the following items belonging to him: ARP Badges x 2 n box of issue, Police type whistle marked 'ARP' by Hudson & Co, Medal Bar for 1914/15 trio, Silver 1/D disc engraved 'LT C.D. Wyles 4th Hampshire Regt', 4x Hampshire Badges. One enamelled & silver engraved on the back '14th October 1917', Anglo Catholic Congress tin badge 1927. (qty)  Sword: an 1897 George V Pattern Infantry Officers sword by Henry Wilkinson of Pall Mall London. Number 46861 for 1914/15. Etched blade some age staining but no pitting. In its leather field service scabbard. Sword the property of Lieut. C.D WYLES 4th/Bn. Hampshire Regt. A good quality piece. SOLD WITH: His commission document in the Territorial Force to Christopher D. Wyles 2/LT. Territorial Force & dated                                                                    | £50 - £55   |
| 8 | Princess Mary's Gift Tin given to Lt. C.D. Wyles 4th Hants containing the following items belonging to him: ARP Badges x 2 n box of issue, Police type whistle marked 'ARP' by Hudson & Co, Medal Bar for 1914/15 trio, Silver 1/D disc engraved 'LT C.D. Wyles 4th Hampshire Regt', 4x Hampshire Badges. One enamelled & silver engraved on the back '14th October 1917', Anglo Catholic Congress tin badge 1927. (qty)  Sword: an 1897 George V Pattern Infantry Officers sword by Henry Wilkinson of Pall Mall London. Number 46861 for 1914/15. Etched blade some age staining but no pitting. In its leather field service scabbard. Sword the property of Lieut. C.D WYLES 4th/Bn. Hampshire Regt. A good quality piece. SOLD WITH: His commission document in the Territorial Force to Christopher D. Wyles 2/LT. Territorial Force & dated 11.12.1914.  Water bottle: A private purchase water bottle in good | £50 - £55   |
|   | Princess Mary's Gift Tin given to Lt. C.D. Wyles 4th Hants containing the following items belonging to him: ARP Badges x 2 n box of issue, Police type whistle marked 'ARP' by Hudson & Co, Medal Bar for 1914/15 trio, Silver 1/D disc engraved 'LT C.D. Wyles 4th Hampshire Regt', 4x Hampshire Badges. One enamelled & silver engraved on the back '14th October 1917', Anglo Catholic Congress tin badge 1927. (qty)  Sword: an 1897 George V Pattern Infantry Officers sword by Henry Wilkinson of Pall Mall London. Number 46861 for 1914/15. Etched blade some age staining but no pitting. In its leather field service scabbard. Sword the property of Lieut. C.D WYLES 4th/Bn. Hampshire Regt. A good quality piece. SOLD WITH: His commission document in the Territorial Force to Christopher D. Wyles 2/LT. Territorial Force & dated 11.12.1914.  Water bottle: A private purchase water bottle in good | £50 - £55   |