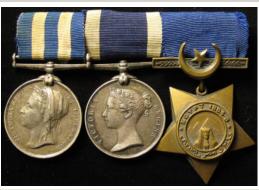

| £30 - £35   |
| 632 | Naval group mounted as worn - 1915 Star Trio, 1939-45 Star, Atlantic Star, Defence & War Medals, 1935 Jubilee Medal, GV Naval LSGC Medal with extra service clasp to K.21015 A R Murrell STO.1.,S (Pair named RN) and (LSGCM named HMS Bluebell). WW1 Medals and LS heavily polished F-EF (9) | £180 - £200 |
| 633 | Naval group mounted as worn to P/MX.759105 C F<br>Grimwade ELECT RN (MX759105 C F Grimwade<br>PO.B.278078 EL RFR). Medals - 1939-45 Star, Atlantic<br>Star, Burma Star, Defence & War Medal, Naval GSM<br>with Palestine 1945-48 clasp, and GVI Royal Fleet                                   |             |



| 634 | Naval group named T R Budd, Bombr R.M.A. HMS Ranger (LS named T R Budd, Corpl, No 1028 R.M.A.). Comes with copy service records showing Budd was an alias and his real named was John Payne of Harding, Petersfield, Sussex. Medals mounted as worn - Egypt Medal no bar and undated, QV Naval LSGC Medal, Khedives Star 1884-6. Pitted VF (3)                                         | £200 - £220       |
|-----|----------------------------------------------------------------------------------------------------------------------------------------------------------------------------------------------------------------------------------------------------------------------------------------------------------------------------------------------------------------------------------------|---------