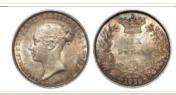

|

| 1655 | Shillings (2) 1816 AU and VF                                    | £40 - £50 |
|------|-----------------------------------------------------------------|-----------|
| 1656 | Shillings (2) 1819 and 1820 VF                                  | £40 - £45 |
| 1657 | Shillings (2): 1696 Fine and 1711 nF                            | £40 - £50 |
| 1658 | Shillings (2): 1853 VF and 1856 nEF with a patch of corrosion.  | £50 - £70 |
| 1659 | Shillings (3): 1817 EF, 1819 toned GVF edge nick, and 1834 Fine | £40 - £50 |



| 1660 | Sixpence 1683 nEF         | £300 - £340 |
|------|---------------------------|-------------|
| 1661 | Sixpence 1697 (S3531) GVF | £80 - £90   |



Sixpence 1821 very small marks under magnification EF £120 - £140



1663 Sixpence 1844 large 44 GEF £100 - £120



 1664
 Sixpence 1852 EF nicely toned
 £90 - £110



Sixpence 1877 no die number, S.3911, lightly toned GEF, a few spots. **£40 - £50** 



| 1666 | Sixpence 1883 lightly toned GEF                                                             | £40 - £50   |
|------|---------------------------------------------------------------------------------------------|-------------|
| 1667 | Sixpence 1905 EF                                                                            | £30 - £40   |
| 1668 | Sixpences (2) 1868 (dn 8) aUnc with another 1866 (dn   39) VF                               | £250 - £280 |
| 1669 | Sixpences (3) 1897, 1901 & 1910 all GEF with a nice tone                                    | £80 - £100  |
| 1670 | Specimen set 1967 Halfcrown - Halfpenny with Sovereign included).