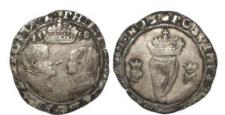

| £40 - £50   |
| 1940 | Parthia silver drachm of Orodes I c.90-80 BC, F/GF                                                                                                                                                                       | £40 - £45   |





| 1941 | Parthia silver drachm of Vologases IV 147-91 AD, 3.4g, toned VF                                       | £40 - £50 |
|------|-------------------------------------------------------------------------------------------------------|-----------|
| 1942 | Parthia silver tetradrachm of Phraates IV 38-2 BC, 14.2g, nF, plus a contemporary forgery of similar. | £40 - £50 |



Persian Empire, Cilicia, Tarsus silver stater of Governor Mazaeus 361-333 BC, 10.8g, aEF, slightly off-centre.

£320 - £340



| 1944 | Philip and Mary debased groat of Ireland, 1558, Spink 6501D, GF/F                                                    | £100 - £120 |
|------|----------------------------------------------------------------------------------------------------------------------|-------------|
| 1945 | Philip and Mary debased groat of Ireland, 1558, Spink 6501D, VG/Fair                                                 | £40 - £50   |
| 1946 | Philip and Mary silver groat, mm. Lis, reverse reads:-<br>POSVIMVS, Spink 2508, full, round, lightly crinkled,<br>GF | C150 C160   |
|      | Gr                                                                                                                   | £150 - £160 |



| 1947 | Philip and Mary silver groat, mm. Lis, reverse reads:-POSVIMVS, Spink 2508,