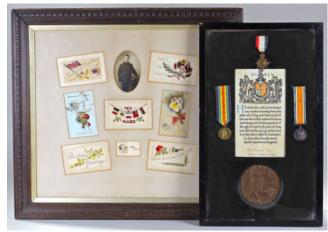

# The Lieut. C.D. Wyles Collection

| 1 | Assorted books former property of Lieut. C.D. Wyles 4                                                                                                                                                                                                                                                                                                                                                                                                                                                                                                                                                                                                                                                                                                                                                                                                                                                                 |             |
|---|-----------------------------------------------------------------------------------------------------------------------------------------------------------------------------------------------------------------------------------------------------------------------------------------------------------------------------------------------------------------------------------------------------------------------------------------------------------------------------------------------------------------------------------------------------------------------------------------------------------------------------------------------------------------------------------------------------------------------------------------------------------------------------------------------------------------------------------------------------------------------------------------------------------------------|-------------|
|   | Hants Regt. including: Tourists Guide To Kashmir,                                                                                                                                                                                                                                                                                                                                                                                                                                                                                                                                                                                                                                                                                                                                                                                                                                                                     |             |
|   | Our Indian Empire, Visitors Rules, Army Field Manage                                                                                                                                                                                                                                                                                                                                                                                                                                                                                                                                                                                                                                                                                                                                                                                                                                                                  |             |
|   | Book (unused), Game Laws in Kashmir State, How to                                                                                                                                                                                                                                                                                                                                                                                                                                                                                                                                                                                                                                                                                                                                                                                                                                                                     |             |
|   | speak Hindustani In A Month. Interesting lot. (qty)                                                                                                                                                                                                                                                                                                                                                                                                                                                                                                                                                                                                                                                                                                                                                                                                                                                                   | £20 - £25   |
| 2 | Box of small Hampshire Regiment brass badges as                                                                                                                                                                                                                                                                                                                                                                                                                                                                                                                                                                                                                                                                                                                                                                                                                                                                       |             |
|   | follows: 4 x brass with Hants badge overlaid - very                                                                                                                                                                                                                                                                                                                                                                                                                                                                                                                                                                                                                                                                                                                                                                                                                                                                   |             |
|   | attractive, 5 x brass crown over 'H', 2x Heart shaped                                                                                                                                                                                                                                                                                                                                                                                                                                                                                                                                                                                                                                                                                                                                                                                                                                                                 |             |
|   | clips, etc. Former property of Lt. C.D. Wyles                                                                                                                                                                                                                                                                                                                                                                                                                                                                                                                                                                                                                                                                                                                                                                                                                                                                         | £20 - £25   |
|   |                                                                                                                                                                                                                                                                                                                                                                                                                                                                                                                                                                                                                                                                                                                                                                                                                                                                                                                       |             |
| 3 | Converge Valing v. 9. Sides stoppilled ICD. Wides 4th                                                                                                                                                                                                                                                                                                                                                                                                                                                                                                                                                                                                                                                                                                                                                                                                                                                                 |             |
| 3 | Canvases Valises x 2. Sides stencilled 'C.D. Wyles 4th Hants Regt'. Good sound condition. Great War Vintage.                                                                                                                                                                                                                                                                                                                                                                                                                                                                                                                                                                                                                                                                                                                                                                                                          | £20 - £25   |
|   | Tame Teger Good found conditions Great (val 1 mages)                                                                                                                                                                                                                                                                                                                                                                                                                                                                                                                                                                                                                                                                                                                                                                                                                                                                  | 2-0 2-0     |
|   |                                                                                                                                                                                                                                                                                                                                                                                                                                                                                                                                                                                                                                                                                                                                                                                                                                                                                                                       |             |
| 4 | Documents relating to 2/LT. C. D. WYLES 4/BN                                                                                                                                                                                                                                                                                                                                                                                                                                                                                                                                                                                                                                                                                                                                                                                                                                                                          |             |
|   | Hants Regt. Commission document 2/LT. C.D.                                                                                                                                                                                                                                                                                                                                                                                                                                                                                                                                                                                                                                                                                                                                                                                                                                                                            |             |
|   | WYLES, Protection Certificate (officer), Demob form.                                                                                                                                                                                                                                                                                                                                                                                                                                                                                                                                                                                                                                                                                                                                                                                                                                                                  | C20 C40     |
|   | Photographs. Maps, Gun Licence, etc (qty)                                                                                                                                                                                                                                                                                                                                                                                                                                                                                                                                                                                                                                                                                                                                                                                                                                                                             | £30 - £40   |
|   |                                                                                                                                                                                                                                                                                                                                                                                                                                                                                                                                                                                                                                                                                                                                                                                                                                                                                                                       |             |
| 5 | Eastman negative album. Photos by Lt. C.D. Wyles.                                                                                                                                                                                                                                                                                                                                                                                                                                                                                                                                                                                                                                                                                                                                                                                                                                                                     |             |
|   | Approx 96 negatives with an index noting content.                                                                                                                                                                                                                                                                                                                                                                                                                                                                                                                                                                                                                                                                                                                                                                                                                                                                     |             |
|   | Photos of himself and various scenes of Indian life. PLUS                                                                                                                                                                                                                                                                                                                                                                                                                                                                                                                                                                                                                                                                                                                                                                                                                                                             |             |
|   | Kodak Negative Album with annotated index. Life in                                                                                                                                                                                                                                                                                                                                                                                                                                                                                                                                                                                                                                                                                                                                                                                                                                                                    |             |
|   | India and Mespot. Interesting archive. Viewing                                                                                                                                                                                                                                                                                                                                                                                                                                                                                                                                                                                                                                                                                                                                                                                                                                                                        | C40 C45     |
|   | recommended.                                                                                                                                                                                                                                                                                                                                                                                                                                                                                                                                                                                                                                                                                                                                                                                                                                                                                                          | £40 - £45   |
|   |                                                                                                                                                                                                                                                                                                                                                                                                                                                                                                                                                                                                                                                                                                                                                                                                                                                                                                                       |             |
| 6 | Large steel trunk with stencilled name 'C.D. WYLES                                                                                                                                                                                                                                                                                                                                                                                                                                                                                                                                                                                                                                                                                                                                                                                                                                                                    |             |
|   | HAMPSHIRE REGT', containing: Sleeping bag, service                                                                                                                                                                                                                                                                                                                                                                                                                                                                                                                                                                                                                                                                                                                                                                                                                                                                    |             |
|   | dress jacket with 4 blue & one red chevrons to R/Hand                                                                                                                                                                                                                                                                                                                                                                                                                                                                                                                                                                                                                                                                                                                                                                                                                                                                 |             |
|   | Sleeve with ribbon of 14/15 star. Tailored by Sullivan                                                                                                                                                                                                                                                                                                                                                                                                                                                                                                                                                                                                                                                                                                                                                                                                                                                                |             |
|   | Williams & Aitchison of Saville Row, London. (Size 2                                                                                                                                                                                                                                                                                                                                                                                                                                                                                                                                                                                                                                                                                                                                                                                                                                                                  |             |
|   | heights 5'7" & 8) name 'WYLES' in ink. Lieuts insignia.                                                                                                                                                                                                                                                                                                                                                                                                                                                                                                                                                                                                                                                                                                                                                                                                                                                               |             |
|   | Collar badges of Hants Regt & Hants R buttons, in                                                                                                                                                                                                                                                                                                                                                                                                                                                                                                                                                                                                                                                                                                                                                                                                                                                                     |             |
|   | exceptionally good condition. Pair of Khaki drill                                                                                                                                                                                                                                                                                                                                                                                                                                                                                                                                                                                                                                                                                                                                                                                                                                                                     |             |
|   | breeches with lace calf ties No label but top quality. pair of WW2 dated Khaki drill trousers stamped a circle '1B                                                                                                                                                                                                                                                                                                                                                                                                                                                                                                                                                                                                                                                                                                                                                                                                    |             |
|   | over 4 arrow 45 over B' VGC. Pair of Khaki drill                                                                                                                                                                                                                                                                                                                                                                                                                                                                                                                                                                                                                                                                                                                                                                                                                                                                      |             |
|   | trousers buttons stamped 'W.R.BURN TAILOR                                                                                                                                                                                                                                                                                                                                                                                                                                                                                                                                                                                                                                                                                                                                                                                                                                                                             |             |
|   | PARIS'. 2x pairs of unmarked khaki breeches. WW1                                                                                                                                                                                                                                                                                                                                                                                                                                                                                                                                                                                                                                                                                                                                                                                                                                                                      |             |
|   | Sam Browne belt with strap and pistol ammunition                                                                                                                                                                                                                                                                                                                                                                                                                                                                                                                                                                                                                                                                                                                                                                                                                                                                      |             |
|   | pouch, (some wear). Soft service dress Cap with Hants R.                                                                                                                                                                                                                                                                                                                                                                                                                                                                                                                                                                                                                                                                                                                                                                                                                                                              |             |
|   | cap badge (minor wear to top) Label of 'WHITEWAY                                                                                                                                                                                                                                                                                                                                                                                                                                                                                                                                                                                                                                                                                                                                                                                                                                                                      |             |
|   | LAIDLAW & Co LTD INDIA, BURMA, CEYLON,                                                                                                                                                                                                                                                                                                                                                                                                                                                                                                                                                                                                                                                                                                                                                                                                                                                                                |             |
|   | CHINA, & STRAITS SETTLEMENTS' name                                                                                                                                                                                                                                                                                                                                                                                                                                                                                                                                                                                                                                                                                                                                                                                                                                                                                    |             |
|   | 'WYLES' in ink. Cap is all complete with service wear                                                                                                                                                                                                                                                                                                                                                                                                                                                                                                                                                                                                                                                                                                                                                                                                                                                                 |             |
|   | overall. Khaki bush cap with label '6 7/8" Good                                                                                                                                                                                                                                                                                                                                                                                                                                                                                                                                                                                                                                                                                                                                                                                                                                                                       |             |
|   | condition. Gaberdine type belt. Small knapsack &                                                                                                                                                                                                                                                                                                                                                                                                                                                                                                                                                                                                                                                                                                                                                                                                                                                                      |             |
|   | associated piece of equipment. This is a fabulous collectors lot. A complete Great War Officer's kit in                                                                                                                                                                                                                                                                                                                                                                                                                                                                                                                                                                                                                                                                                                                                                                                                               |             |
|   | remarkable condition. It has been well stored and is in                                                                                                                                                                                                                                                                                                                                                                                                                                                                                                                                                                                                                                                                                                                                                                                                                                                               |             |
|   |                                                                                                                                                                                                                                                                                                                                                                                                                                                                                                                                                                                                                                                                                                                                                                                                                                                                                                                       |             |
|   | clean condition. Viewing highly recommended. (qty)                                                                                                                                                                                                                                                                                                                                                                                                                                                                                                                                                                                                                                                                                                                                                                                                                                                                    | £400 - £450 |
|   |                                                                                                                                                                                                                                                                                                                                                                                                                                                                                                                                                                                                                                                                                                                                                                                                                                                                                                                       | £400 - £450 |
| 7 | clean condition. Viewing highly recommended. (qty)                                                                                                                                                                                                                                                                                                                                                                                                                                                                                                                                                                                                                                                                                                                                                                                                                                                                    | £400 - £450 |
| 7 | clean condition. Viewing highly recommended. (qty)  Princess Mary's Gift Tin given to Lt. C.D. Wyles 4th                                                                                                                                                                                                                                                                                                                                                                                                                                                                                                                                                                                                                                                                                                                                                                                                              | £400 - £450 |
| 7 | clean condition. Viewing highly recommended. (qty)                                                                                                                                                                                                                                                                                                                                                                                                                                                                                                                                                                                                                                                                                                                                                                                                                                                                    | £400 - £450 |
| 7 | clean condition. Viewing highly recommended. (qty)  Princess Mary's Gift Tin given to Lt. C.D. Wyles 4th Hants containing the following items belonging to him: ARP Badges x 2 n box of issue, Police type whistle marked 'ARP' by Hudson & Co, Medal Bar for 1914/15                                                                                                                                                                                                                                                                                                                                                                                                                                                                                                                                                                                                                                                 | £400 - £450 |
| 7 | clean condition. Viewing highly recommended. (qty)  Princess Mary's Gift Tin given to Lt. C.D. Wyles 4th Hants containing the following items belonging to him: ARP Badges x 2 n box of issue, Police type whistle marked 'ARP' by Hudson & Co, Medal Bar for 1914/15 trio, Silver 1/D disc engraved 'LT C.D. Wyles 4th                                                                                                                                                                                                                                                                                                                                                                                                                                                                                                                                                                                               | £400 - £450 |
| 7 | Princess Mary's Gift Tin given to Lt. C.D. Wyles 4th Hants containing the following items belonging to him: ARP Badges x 2 n box of issue, Police type whistle marked 'ARP' by Hudson & Co, Medal Bar for 1914/15 trio, Silver 1/D disc engraved 'LT C.D. Wyles 4th Hampshire Regt', 4x Hampshire Badges. One enamelled                                                                                                                                                                                                                                                                                                                                                                                                                                                                                                                                                                                               | £400 - £450 |
| 7 | Princess Mary's Gift Tin given to Lt. C.D. Wyles 4th Hants containing the following items belonging to him: ARP Badges x 2 n box of issue, Police type whistle marked 'ARP' by Hudson & Co, Medal Bar for 1914/15 trio, Silver 1/D disc engraved 'LT C.D. Wyles 4th Hampshire Regt', 4x Hampshire Badges. One enamelled & silver engraved on the back '14th October 1917',                                                                                                                                                                                                                                                                                                                                                                                                                                                                                                                                            |             |
| 7 | Princess Mary's Gift Tin given to Lt. C.D. Wyles 4th Hants containing the following items belonging to him: ARP Badges x 2 n box of issue, Police type whistle marked 'ARP' by Hudson & Co, Medal Bar for 1914/15 trio, Silver 1/D disc engraved 'LT C.D. Wyles 4th Hampshire Regt', 4x Hampshire Badges. One enamelled                                                                                                                                                                                                                                                                                                                                                                                                                                                                                                                                                                                               | £50 - £55   |
| 7 | Princess Mary's Gift Tin given to Lt. C.D. Wyles 4th Hants containing the following items belonging to him: ARP Badges x 2 n box of issue, Police type whistle marked 'ARP' by Hudson & Co, Medal Bar for 1914/15 trio, Silver 1/D disc engraved 'LT C.D. Wyles 4th Hampshire Regt', 4x Hampshire Badges. One enamelled & silver engraved on the back '14th October 1917',                                                                                                                                                                                                                                                                                                                                                                                                                                                                                                                                            |             |
|   | Clean condition. Viewing highly recommended. (qty)  Princess Mary's Gift Tin given to Lt. C.D. Wyles 4th Hants containing the following items belonging to him: ARP Badges x 2 n box of issue, Police type whistle marked 'ARP' by Hudson & Co, Medal Bar for 1914/15 trio, Silver 1/D disc engraved 'LT C.D. Wyles 4th Hampshire Regt', 4x Hampshire Badges. One enamelled & silver engraved on the back '14th October 1917', Anglo Catholic Congress tin badge 1927. (qty)  Sword: an 1897 George V Pattern Infantry Officers                                                                                                                                                                                                                                                                                                                                                                                       |             |
|   | Clean condition. Viewing highly recommended. (qty)  Princess Mary's Gift Tin given to Lt. C.D. Wyles 4th Hants containing the following items belonging to him: ARP Badges x 2 n box of issue, Police type whistle marked 'ARP' by Hudson & Co, Medal Bar for 1914/15 trio, Silver 1/D disc engraved 'LT C.D. Wyles 4th Hampshire Regt', 4x Hampshire Badges. One enamelled & silver engraved on the back '14th October 1917', Anglo Catholic Congress tin badge 1927. (qty)  Sword: an 1897 George V Pattern Infantry Officers sword by Henry Wilkinson of Pall Mall London. Number                                                                                                                                                                                                                                                                                                                                  |             |
|   | Princess Mary's Gift Tin given to Lt. C.D. Wyles 4th Hants containing the following items belonging to him: ARP Badges x 2 n box of issue, Police type whistle marked 'ARP' by Hudson & Co, Medal Bar for 1914/15 trio, Silver 1/D disc engraved 'LT C.D. Wyles 4th Hampshire Regt', 4x Hampshire Badges. One enamelled & silver engraved on the back '14th October 1917', Anglo Catholic Congress tin badge 1927. (qty)  Sword: an 1897 George V Pattern Infantry Officers sword by Henry Wilkinson of Pall Mall London. Number 46861 for 1914/15. Etched blade some age staining but                                                                                                                                                                                                                                                                                                                                |             |
|   | Princess Mary's Gift Tin given to Lt. C.D. Wyles 4th Hants containing the following items belonging to him: ARP Badges x 2 n box of issue, Police type whistle marked 'ARP' by Hudson & Co, Medal Bar for 1914/15 trio, Silver 1/D disc engraved 'LT C.D. Wyles 4th Hampshire Regt', 4x Hampshire Badges. One enamelled & silver engraved on the back '14th October 1917', Anglo Catholic Congress tin badge 1927. (qty)  Sword: an 1897 George V Pattern Infantry Officers sword by Henry Wilkinson of Pall Mall London. Number 46861 for 1914/15. Etched blade some age staining but no pitting. In its leather field service scabbard. Sword the                                                                                                                                                                                                                                                                   |             |
|   | Princess Mary's Gift Tin given to Lt. C.D. Wyles 4th Hants containing the following items belonging to him: ARP Badges x 2 n box of issue, Police type whistle marked 'ARP' by Hudson & Co, Medal Bar for 1914/15 trio, Silver 1/D disc engraved 'LT C.D. Wyles 4th Hampshire Regt', 4x Hampshire Badges. One enamelled & silver engraved on the back '14th October 1917', Anglo Catholic Congress tin badge 1927. (qty)  Sword: an 1897 George V Pattern Infantry Officers sword by Henry Wilkinson of Pall Mall London. Number 46861 for 1914/15. Etched blade some age staining but no pitting. In its leather field service scabbard. Sword the property of Lieut. C.D WYLES 4th/Bn. Hampshire                                                                                                                                                                                                                    |             |
|   | Princess Mary's Gift Tin given to Lt. C.D. Wyles 4th Hants containing the following items belonging to him: ARP Badges x 2 n box of issue, Police type whistle marked 'ARP' by Hudson & Co, Medal Bar for 1914/15 trio, Silver 1/D disc engraved 'LT C.D. Wyles 4th Hampshire Regt', 4x Hampshire Badges. One enamelled & silver engraved on the back '14th October 1917', Anglo Catholic Congress tin badge 1927. (qty)  Sword: an 1897 George V Pattern Infantry Officers sword by Henry Wilkinson of Pall Mall London. Number 46861 for 1914/15. Etched blade some age staining but no pitting. In its leather field service scabbard. Sword the property of Lieut. C.D WYLES 4th/Bn. Hampshire Regt. A good quality piece. SOLD WITH: His                                                                                                                                                                         |             |
|   | Princess Mary's Gift Tin given to Lt. C.D. Wyles 4th Hants containing the following items belonging to him: ARP Badges x 2 n box of issue, Police type whistle marked 'ARP' by Hudson & Co, Medal Bar for 1914/15 trio, Silver 1/D disc engraved 'LT C.D. Wyles 4th Hampshire Regt', 4x Hampshire Badges. One enamelled & silver engraved on the back '14th October 1917', Anglo Catholic Congress tin badge 1927. (qty)  Sword: an 1897 George V Pattern Infantry Officers sword by Henry Wilkinson of Pall Mall London, Number 46861 for 1914/15. Etched blade some age staining but no pitting. In its leather field service scabbard. Sword the property of Lieut. C.D WYLES 4th/Bn. Hampshire Regt. A good quality piece. SOLD WITH: His commission document in the Territorial Force to                                                                                                                         |             |
| 8 | Princess Mary's Gift Tin given to Lt. C.D. Wyles 4th Hants containing the following items belonging to him: ARP Badges x 2 n box of issue, Police type whistle marked 'ARP' by Hudson & Co, Medal Bar for 1914/15 trio, Silver 1/D disc engraved 'LT C.D. Wyles 4th Hampshire Regt', 4x Hampshire Badges. One enamelled & silver engraved on the back '14th October 1917', Anglo Catholic Congress tin badge 1927. (qty)  Sword: an 1897 George V Pattern Infantry Officers sword by Henry Wilkinson of Pall Mall London. Number 46861 for 1914/15. Etched blade some age staining but no pitting. In its leather field service scabbard. Sword the property of Lieut. C.D WYLES 4th/Bn. Hampshire Regt. A good quality piece. SOLD WITH: His                                                                                                                                                                         |             |
|   | Princess Mary's Gift Tin given to Lt. C.D. Wyles 4th Hants containing the following items belonging to him: ARP Badges x 2 n box of issue, Police type whistle marked 'ARP' by Hudson & Co, Medal Bar for 1914/15 trio, Silver 1/D disc engraved 'LT C.D. Wyles 4th Hampshire Regt', 4x Hampshire Badges. One enamelled & silver engraved on the back '14th October 1917', Anglo Catholic Congress tin badge 1927. (qty)  Sword: an 1897 George V Pattern Infantry Officers sword by Henry Wilkinson of Pall Mall London. Number 46861 for 1914/15. Etched blade some age staining but no pitting. In its leather field service scabbard. Sword the property of Lieut. C.D WYLES 4th/Bn. Hampshire Regt. A good quality piece. SOLD WITH: His commission document in the Territorial Force to Christopher D. Wyles 2/LT. Territorial Force & dated                                                                    | £50 - £55   |
| 8 | Princess Mary's Gift Tin given to Lt. C.D. Wyles 4th Hants containing the following items belonging to him: ARP Badges x 2 n box of issue, Police type whistle marked 'ARP' by Hudson & Co, Medal Bar for 1914/15 trio, Silver 1/D disc engraved 'LT C.D. Wyles 4th Hampshire Regt', 4x Hampshire Badges. One enamelled & silver engraved on the back '14th October 1917', Anglo Catholic Congress tin badge 1927. (qty)  Sword: an 1897 George V Pattern Infantry Officers sword by Henry Wilkinson of Pall Mall London, Number 46861 for 1914/15. Etched blade some age staining but no pitting. In its leather field service scabbard. Sword the property of Lieut. C.D WYLES 4th/Bn. Hampshire Regt. A good quality piece. SOLD WITH: His commission document in the Territorial Force to Christopher D. Wyles 2/LT. Territorial Force & dated 11.12.1914.                                                        | £50 - £55   |
| 8 | Princess Mary's Gift Tin given to Lt. C.D. Wyles 4th Hants containing the following items belonging to him: ARP Badges x 2 n box of issue, Police type whistle marked 'ARP' by Hudson & Co, Medal Bar for 1914/15 trio, Silver 1/D disc engraved 'LT C.D. Wyles 4th Hampshire Regt', 4x Hampshire Badges. One enamelled & silver engraved on the back '14th October 1917', Anglo Catholic Congress tin badge 1927. (qty)  Sword: an 1897 George V Pattern Infantry Officers sword by Henry Wilkinson of Pall Mall London. Number 46861 for 1914/15. Etched blade some age staining but no pitting. In its leather field service scabbard. Sword the property of Lieut. C.D WYLES 4th/Bn. Hampshire Regt. A good quality piece. SOLD WITH: His commission document in the Territorial Force to Christopher D. Wyles 2/LT. Territorial Force & dated                                                                    | £50 - £55   |
| 8 | Princess Mary's Gift Tin given to Lt. C.D. Wyles 4th Hants containing the following items belonging to him: ARP Badges x 2 n box of issue, Police type whistle marked 'ARP' by Hudson & Co, Medal Bar for 1914/15 trio, Silver 1/D disc engraved 'LT C.D. Wyles 4th Hampshire Regt', 4x Hampshire Badges. One enamelled & silver engraved on the back '14th October 1917', Anglo Catholic Congress tin badge 1927. (qty)  Sword: an 1897 George V Pattern Infantry Officers sword by Henry Wilkinson of Pall Mall London. Number 46861 for 1914/15. Etched blade some age staining but no pitting. In its leather field service scabbard. Sword the property of Lieut. C.D WYLES 4th/Bn. Hampshire Regt. A good quality piece. SOLD WITH: His commission document in the Territorial Force to Christopher D. Wyles 2/LT. Territorial Force & dated 11.12.1914.  Water bottle: A private purchase water bottle in good | £50 - £55   |
|   | Princess Mary's Gift Tin given to Lt. C.D. Wyles 4th Hants containing the following items belonging to him: ARP Badges x 2 n box of issue, Police type whistle marked 'ARP' by Hudson & Co, Medal Bar for 1914/15 trio, Silver 1/D disc engraved 'LT C.D. Wyles 4th Hampshire Regt', 4x Hampshire Badges. One enamelled & silver engraved on the back '14th October 1917', Anglo Catholic Congress tin badge 1927. (qty)  Sword: an 1897 George V Pattern Infantry Officers sword by Henry Wilkinson of Pall Mall London. Number 46861 for 1914/15. Etched blade some age staining but no pitting. In its leather field service scabbard. Sword the property of Lieut. C.D WYLES 4th/Bn. Hampshire Regt. A good quality piece. SOLD WITH: His commission document in the Territorial Force to Christopher D. Wyles 2/LT. Territorial Force & dated 11.12.1914.  Water bottle: A private purchase water bottle in good | £50 - £55   |