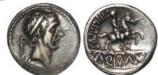

| £40 - £50 |



| 1960 | Roman Republican silver denarius of C.Mamilius C.f.<br>Limetanus c.82 B.C., Draped bust of Mercury right /<br>Ulysses walking right, Sear 282, good metal, NVF                                           | £55 - £75 |
|------|----------------------------------------------------------------------------------------------------------------------------------------------------------------------------------------------------------|-----------|
| 1961 | Roman Republican silver denarius of L.Marcius Censorinus, C. Mamilius C.f Limetanus and p.Crepusius of c.82 B.C., Veiled bust of Venus / Venus in biga, right, Sear 284, smallish flan of good metal, VF | £45 - £55 |



| 1962 | Roman Republican silver denarius of L.Marcius              |             |
|------|------------------------------------------------------------|-------------|
|      | Philippus, 56 B.C., obverse:- Diademed head of King        |             |
|      | Ancus Marcius right, behind lituus, ANCVS below,           |             |
|      | reverse:- Aqueduct as an arcade of five arches topped by   |             |
|      | an equestrian statue, right, Sear 382, nice piece of metal |             |
|      | GVF                                                        | £100 - £130 |



| 1963 | Roman Republican silver denarius of L.Rutilius Flaccus  |           |
|------|---------------------------------------------------------|-----------|
|      | of c.77 B.C., Helmeted head of Roma, rig