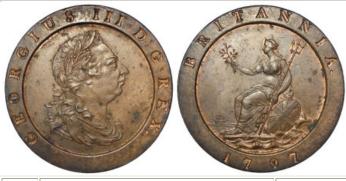

ce 1905 EF                                                                            | £30 - £40   |
| 1668 | Sixpences (2) 1868 (dn 8) aUnc with another 1866 (dn   39) VF                               | £250 - £280 |
| 1669 | Sixpences (3) 1897, 1901 & 1910 all GEF with a nice tone                                    | £80 - £100  |
| 1670 | Specimen set 1967 Halfcrown - Halfpenny with Sovereign included). Unc in a plush dated case | £160 - £180 |



Third Farthing 1827 Unc with much lustre on reverse £70 - £90

| 1672 | Twenty Pence 2008 undated issue EF            | £30 - £35  |
|------|-----------------------------------------------|------------|
| 1673 | Twopence 1797 copper cartwheel VF             | £50 - £70  |
| 1674 | Twopence 1797 copper cartwheel VF, edge nick. | £90 - £110 |



| 1675 | Twopence 1797 GEF a few light toning spots but with some traces of lustre still remaining |             |
|------|-------------------------------------------------------------------------------------------|-------------|
|      | some traces of lustre still remaining                                                     | £200 - £300 |
| 1676 | Twopence 1797 GVF/nEF                                                                     | £150 - £180 |
| 1677 | Twopence 1797 VF with a couple of very tiny edge                                          |             |
|      | bruises and contact marks obverse                                                         | £40 - £50   |

# **World Coins**

| 1678 | Alderney Gold One Pound "Diana" (1.24g) Proof FDC boxed as issued | £28 - £32 |