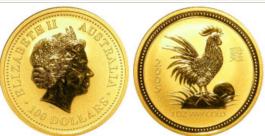

remaining                                                     | £200 - £300 |
| 1676 | Twopence 1797 GVF/nEF                                                                     | £150 - £180 |
| 1677 | Twopence 1797 VF with a couple of very tiny edge                                          |             |
|      | bruises and contact marks obverse                                                         | £40 - £50   |

# **World Coins**

| 1678 | Alderney Gold One Pound "Diana" (1.24g) Proof FDC boxed as issued | £28 - £32 |
|------|-------------------------------------------------------------------|-----------|
| 1679 | Australia 19thC Penny Token, I. Booth, Melbourne, VF              | £30 - £40 |
| 1680 | Australia Florin 1919m VF                                         | £40 - £50 |



**1681** Australia Gold \$100 (1 oz) 2005 (Cockeral) BU £650 - £700





**1682** Australia Gold \$100 (1 oz) 2007 (Pig) BU £650 - £700





| 1683 | Australia Penny Token 1861, J.R. Grundy, Ballarat, VF         | £50 - £60   |
|------|---------------------------------------------------------------|-------------|
| 1684 | Australia Platinum Koala 1991 (½0z) BU in a hard plastic case | £375 - £425 |
| 1685 | Australia Shilling 1910 lightly toned GEF                     | £100 - £120 |

| 1686   Australia Shilling 1917M, EF | £70 |  |
|-------------------------------------|-----|--|
|                                     |     |  |





| 1687 | Australia Shilling 1933 VF, some tiny surface marks. | £80 - £120 |
|------|------------------------------------------------------|------------|

|