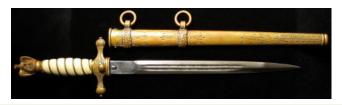

ith moto on the blade in its scabbard                                                                                                                                                      | £140 - £150 |

| 1099 | German K98 Bayonet with metal scabbard and leather frog, blade marked 'Mundlos'. Together with K98 |           |
|------|----------------------------------------------------------------------------------------------------|-----------|
|      | German WW2 cleaning kit (2)                                                                        | £35 - £40 |

| 1100 | German Naval Dagger with metal scabbard (this with a |           |
|------|------------------------------------------------------|-----------|
|      | dent), blade and scabbard both stamped 'O 45'. a/f   | £80 - £85 |



| 1101 | German Naval Dagger with metal scabbard, blade maker |             |
|------|------------------------------------------------------|-------------|
|      | marked 'Paul Weyersberg & Co Solingen'.              | £240 - £260 |

| 1102 | German NPEA Chained Leaders Dagger, with dark olive        |             |
|------|------------------------------------------------------------|-------------|
|      | green scabbard, and metal chain, the chain maker           |             |
|      | marked 'Ges Gesch', and the engraved blade maker           |             |
|      | marked 'Karl Burgsmuller Berlin'. This piece is possibly a |             |
|      | composite piece made directly post-war from original       |             |
|      | parts and a later blade ? Sold a/f. Well worth vie