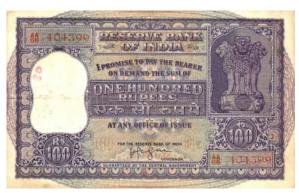

# Day 1: Saturday 15<sup>th</sup> November 2014 Two auction rooms:

| <u>Page</u> | Room 1 Order of Sale (9.30am)  | <u>Lot Numbers</u> |
|-------------|--------------------------------|--------------------|
| 4           | Lieut. C.D. Wyles Collection   | 1 - 10             |
| 4           | Medals & Militaria             | 11 - 880           |
| <u>Page</u> | Room 2 Order of Sale (10.30am) | <u>Lot Numbers</u> |
| 36          | Sporting Programmes & Ephemera | 881 - 1042         |
| 42          | Weapons                        | 1043 - 1195        |
| 48          | Banknotes                      | 1196 - 1317        |
| 54          | Exonumia (Tokens & Medallions) | 1318 - 1402        |