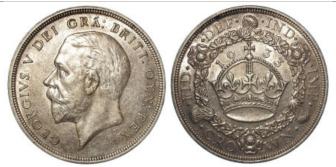

ght contact marks | £100 - £120 |
|------|------------------------------------------------------|-------------|
|      |                                                      |             |
| 1532 | Crown 1845 Cinq stops. GF                            | £50 - £55   |



| 1533 | Crown 1900 LXIII. aUnc (scarce in this high grade) | £250 - £300 |
|------|----------------------------------------------------|-------------|
| 1534 | Crown 1902 GF small edge knock                     | £50 - £55   |
| 1535 | Crown 1927 Proof aFDC                              | £150 - £180 |
| 1536 | Crown 1927 wreath, S.4036, GF/VF (cleaned)         | £80 - £100  |
| 1537 | Crown 1929 GF/VF                                   | £120 - £150 |



Crown 1931 wreath toned VF/GVF, small patch of corrosion below bust.



|      | - Additional Control of the Control |             |
|------|---------------------------------------------------------------------------------------------------------------------------------------------------------------------------------------------------------------------------------------------------------------------------------------------------------------------------------------------------------------------------------------------------------------------------------------------------------------------------------------------------------------------------------------------------------------------------------------------------------------------------------------------------------------------------------------------------------------------------------------------------------