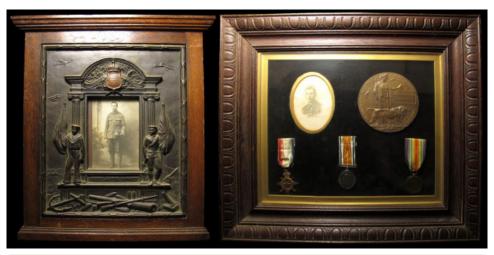

# The Lieut. C.D. Wyles Collection

| 1 | Assorted books former property of Lieut. C.D. Wyles 4                                                                                                                                                                                                                                                                                                                                                                                                                                                                                                                                                                                                                                                                                                                                                                                                                                                                 |             |
|---|-----------------------------------------------------------------------------------------------------------------------------------------------------------------------------------------------------------------------------------------------------------------------------------------------------------------------------------------------------------------------------------------------------------------------------------------------------------------------------------------------------------------------------------------------------------------------------------------------------------------------------------------------------------------------------------------------------------------------------------------------------------------------------------------------------------------------------------------------------------------------------------------------------------------------|-------------|
|   | Hants Regt. including: Tourists Guide To Kashmir,                                                                                                                                                                                                                                                                                                                                                                                                                                                                                                                                                                                                                                                                                                                                                                                                                                                                     |             |
|   | Our Indian Empire, Visitors Rules, Army Field Manage                                                                                                                                                                                                                                                                                                                                                                                                                                                                                                                                                                                                                                                                                                                                                                                                                                                                  |             |
|   | Book (unused), Game Laws in Kashmir State, How to                                                                                                                                                                                                                                                                                                                                                                                                                                                                                                                                                                                                                                                                                                                                                                                                                                                                     |             |
|   | speak Hindustani In A Month. Interesting lot. (qty)                                                                                                                                                                                                                                                                                                                                                                                                                                                                                                                                                                                                                                                                                                                                                                                                                                                                   | £20 - £25   |
| 2 | Box of small Hampshire Regiment brass badges as                                                                                                                                                                                                                                                                                                                                                                                                                                                                                                                                                                                                                                                                                                                                                                                                                                                                       |             |
|   | follows: 4 x brass with Hants badge overlaid - very                                                                                                                                                                                                                                                                                                                                                                                                                                                                                                                                                                                                                                                                                                                                                                                                                                                                   |             |
|   | attractive, 5 x brass crown over 'H', 2x Heart shaped                                                                                                                                                                                                                                                                                                                                                                                                                                                                                                                                                                                                                                                                                                                                                                                                                                                                 |             |
|   | clips, etc. Former property of Lt. C.D. Wyles                                                                                                                                                                                                                                                                                                                                                                                                                                                                                                                                                                                                                                                                                                                                                                                                                                                                         | £20 - £25   |
|   |                                                                                                                                                                                                                                                                                                                                                                                                                                                                                                                                                                                                                                                                                                                                                                                                                                                                                                                       |             |
| 3 | Converge Valing v. 9. Sides stoppilled ICD. Wides 4th                                                                                                                                                                                                                                                                                                                                                                                                                                                                                                                                                                                                                                                                                                                                                                                                                                                                 |             |
| 3 | Canvases Valises x 2. Sides stencilled 'C.D. Wyles 4th Hants Regt'. Good sound condition. Great War Vintage.                                                                                                                                                                                                                                                                                                                                                                                                                                                                                                                                                                                                                                                                                                                                                                                                          | £20 - £25   |
|   | Tame Teger Good found conditions Great (val 1 mages)                                                                                                                                                                                                                                                                                                                                                                                                                                                                                                                                                                                                                                                                                                                                                                                                                                                                  | 2-0 2-0     |
|   |                                                                                                                                                                                                                                                                                                                                                                                                                                                                                                                                                                                                                                                                                                                                                                                                                                                                                                                       |             |
| 4 | Documents relating to 2/LT. C. D. WYLES 4/BN                                                                                                                                                                                                                                                                                                                                                                                                                                                                                                                                                                                                                                                                                                                                                                                                                                                                          |             |
|   | Hants Regt. Commission document 2/LT. C.D.                                                                                                                                                                                                                                                                                                                                                                                                                                                                                                                                                                                                                                                                                                                                                                                                                                                                            |             |
|   | WYLES, Protection Certificate (officer), Demob form.                                                                                                                                                                                                                                                                                                                                                                                                                                                                                                                                                                                                                                                                                                                                                                                                                                                                  | C20 C40     |
|   | Photographs. Maps, Gun Licence, etc (qty)                                                                                                                                                                                                                                                                                                                                                                                                                                                                                                                                                                                                                                                                                                                                                                                                                                                                             | £30 - £40   |
|   |                                                                                                                                                                                                                                                                                                                                                                                                                                                                                                                                                                                                                                                                                                                                                                                                                                                                                                                       |             |
| 5 | Eastman negative album. Photos by Lt. C.D. Wyles.                                                                                                                                                                                                                                                                                                                                                                                                                                                                                                                                                                                                                                                                                                                                                                                                                                                                     |             |
|   | Approx 96 negatives with an index noting content.                                                                                                                                                                                                                                                                                                                                                                                                                                                                                                                                                                                                                                                                                                                                                                                                                                                                     |             |
|   | Photos of himself and various scenes of Indian life. PLUS                                                                                                                                                                                                                                                                                                                                                                                                                                                                                                                                                                                                                                                                                                                                                                                                                                                             |             |
|   | Kodak Negative Album with annotated index. Life in                                                                                                                                                                                                                                                                                                                                                                                                                                                                                                                                                                                                                                                                                                                                                                                                                                                                    |             |
|   | India and Mespot. Interesting archive. Viewing                                                                                                                                                                                                                                                                                                                                                                                                                                                                                                                                                                                                                                                                                                                                                                                                                                                                        | C40 C45     |
|   | recommended.                                                                                                                                                                                                                                                                                                                                                                                                                                                                                                                                                                                                                                                                                                                                                                                                                                                                                                          | £40 - £45   |
|   |                                                                                                                                                                                                                                                                                                                                                                                                                                                                                                                                                                                                                                                                                                                                                                                                                                                                                                                       |             |
| 6 | Large steel trunk with stencilled name 'C.D. WYLES                                                                                                                                                                                                                                                                                                                                                                                                                                                                                                                                                                                                                                                                                                                                                                                                                                                                    |             |
|   | HAMPSHIRE REGT', containing: Sleeping bag, service                                                                                                                                                                                                                                                                                                                                                                                                                                                                                                                                                                                                                                                                                                                                                                                                                                                                    |             |
|   | dress jacket with 4 blue & one red chevrons to R/Hand                                                                                                                                                                                                                                                                                                                                                                                                                                                                                                                                                                                                                                                                                                                                                                                                                                                                 |             |
|   | Sleeve with ribbon of 14/15 star. Tailored by Sullivan                                                                                                                                                                                                                                                                                                                                                                                                                                                                                                                                                                                                                                                                                                                                                                                                                                                                |             |
|   | Williams & Aitchison of Saville Row, London. (Size 2                                                                                                                                                                                                                                                                                                                                                                                                                                                                                                                                                                                                                                                                                                                                                                                                                                                                  |             |
|   | heights 5'7" & 8) name 'WYLES' in ink. Lieuts insignia.                                                                                                                                                                                                                                                                                                                                                                                                                                                                                                                                                                                                                                                                                                                                                                                                                                                               |             |
|   | Collar badges of Hants Regt & Hants R buttons, in                                                                                                                                                                                                                                                                                                                                                                                                                                                                                                                                                                                                                                                                                                                                                                                                                                                                     |             |
|   | exceptionally good condition. Pair of Khaki drill                                                                                                                                                                                                                                                                                                                                                                                                                                                                                                                                                                                                                                                                                                                                                                                                                                                                     |             |
|   | breeches with lace calf ties No label but top quality. pair of WW2 dated Khaki drill trousers stamped a circle '1B                                                                                                                                                                                                                                                                                                                                                                                                                                                                                                                                                                                                                                                                                                                                                                                                    |             |
|   | over 4 arrow 45 over B' VGC. Pair of Khaki drill                                                                                                                                                                                                                                                                                                                                                                                                                                                                                                                                                                                                                                                                                                                                                                                                                                                                      |             |
|   | trousers buttons stamped 'W.R.BURN TAILOR                                                                                                                                                                                                                                                                                                                                                                                                                                                                                                                                                                                                                                                                                                                                                                                                                                                                             |             |
|   | PARIS'. 2x pairs of unmarked khaki breeches. WW1                                                                                                                                                                                                                                                                                                                                                                                                                                                                                                                                                                                                                                                                                                                                                                                                                                                                      |             |
|   | Sam Browne belt with strap and pistol ammunition                                                                                                                                                                                                                                                                                                                                                                                                                                                                                                                                                                                                                                                                                                                                                                                                                                                                      |             |
|   | pouch, (some wear). Soft service dress Cap with Hants R.                                                                                                                                                                                                                                                                                                                                                                                                                                                                                                                                                                                                                                                                                                                                                                                                                                                              |             |
|   | cap badge (minor wear to top) Label of 'WHITEWAY                                                                                                                                                                                                                                                                                                                                                                                                                                                                                                                                                                                                                                                                                                                                                                                                                                                                      |             |
|   | LAIDLAW & Co LTD INDIA, BURMA, CEYLON,                                                                                                                                                                                                                                                                                                                                                                                                                                                                                                                                                                                                                                                                                                                                                                                                                                                                                |             |
|   | CHINA, & STRAITS SETTLEMENTS' name                                                                                                                                                                                                                                                                                                                                                                                                                                                                                                                                                                                                                                                                                                                                                                                                                                                                                    |             |
|   | 'WYLES' in ink. Cap is all complete with service wear                                                                                                                                                                                                                                                                                                                                                                                                                                                                                                                                                                                                                                                                                                                                                                                                                                                                 |             |
|   | overall. Khaki bush cap with label '6 7/8" Good                                                                                                                                                                                                                                                                                                                                                                                                                                                                                                                                                                                                                                                                                                                                                                                                                                                                       |             |
|   | condition. Gaberdine type belt. Small knapsack &                                                                                                                                                                                                                                                                                                                                                                                                                                                                                                                                                                                                                                                                                                                                                                                                                                                                      |             |
|   | associated piece of equipment. This is a fabulous collectors lot. A complete Great War Officer's kit in                                                                                                                                                                                                                                                                                                                                                                                                                                                                                                                                                                                                                                                                                                                                                                                                               |             |
|   | remarkable condition. It has been well stored and is in                                                                                                                                                                                                                                                                                                                                                                                                                                                                                                                                                                                                                                                                                                                                                                                                                                                               |             |
|   |                                                                                                                                                                                                                                                                                                                                                                                                                                                                                                                                                                                                                                                                                                                                                                                                                                                                                                                       |             |
|   | clean condition. Viewing highly recommended. (qty)                                                                                                                                                                                                                                                                                                                                                                                                                                                                                                                                                                                                                                                                                                                                                                                                                                                                    | £400 - £450 |
|   |                                                                                                                                                                                                                                                                                                                                                                                                                                                                                                                                                                                                                                                                                                                                                                                                                                                                                                                       | £400 - £450 |
| 7 | clean condition. Viewing highly recommended. (qty)                                                                                                                                                                                                                                                                                                                                                                                                                                                                                                                                                                                                                                                                                                                                                                                                                                                                    | £400 - £450 |
| 7 | clean condition. Viewing highly recommended. (qty)  Princess Mary's Gift Tin given to Lt. C.D. Wyles 4th                                                                                                                                                                                                                                                                                                                                                                                                                                                                                                                                                                                                                                                                                                                                                                                                              | £400 - £450 |
| 7 | clean condition. Viewing highly recommended. (qty)                                                                                                                                                                                                                                                                                                                                                                                                                                                                                                                                                                                                                                                                                                                                                                                                                                                                    | £400 - £450 |
| 7 | clean condition. Viewing highly recommended. (qty)  Princess Mary's Gift Tin given to Lt. C.D. Wyles 4th Hants containing the following items belonging to him: ARP Badges x 2 n box of issue, Police type whistle marked 'ARP' by Hudson & Co, Medal Bar for 1914/15                                                                                                                                                                                                                                                                                                                                                                                                                                                                                                                                                                                                                                                 | £400 - £450 |
| 7 | clean condition. Viewing highly recommended. (qty)  Princess Mary's Gift Tin given to Lt. C.D. Wyles 4th Hants containing the following items belonging to him: ARP Badges x 2 n box of issue, Police type whistle marked 'ARP' by Hudson & Co, Medal Bar for 1914/15 trio, Silver 1/D disc engraved 'LT C.D. Wyles 4th                                                                                                                                                                                                                                                                                                                                                                                                                                                                                                                                                                                               | £400 - £450 |
| 7 | Princess Mary's Gift Tin given to Lt. C.D. Wyles 4th Hants containing the following items belonging to him: ARP Badges x 2 n box of issue, Police type whistle marked 'ARP' by Hudson & Co, Medal Bar for 1914/15 trio, Silver 1/D disc engraved 'LT C.D. Wyles 4th Hampshire Regt', 4x Hampshire Badges. One enamelled                                                                                                                                                                                                                                                                                                                                                                                                                                                                                                                                                                                               | £400 - £450 |
| 7 | Princess Mary's Gift Tin given to Lt. C.D. Wyles 4th Hants containing the following items belonging to him: ARP Badges x 2 n box of issue, Police type whistle marked 'ARP' by Hudson & Co, Medal Bar for 1914/15 trio, Silver 1/D disc engraved 'LT C.D. Wyles 4th Hampshire Regt', 4x Hampshire Badges. One enamelled & silver engraved on the back '14th October 1917',                                                                                                                                                                                                                                                                                                                                                                                                                                                                                                                                            |             |
| 7 | Princess Mary's Gift Tin given to Lt. C.D. Wyles 4th Hants containing the following items belonging to him: ARP Badges x 2 n box of issue, Police type whistle marked 'ARP' by Hudson & Co, Medal Bar for 1914/15 trio, Silver 1/D disc engraved 'LT C.D. Wyles 4th Hampshire Regt', 4x Hampshire Badges. One enamelled                                                                                                                                                                                                                                                                                                                                                                                                                                                                                                                                                                                               | £50 - £55   |
| 7 | Princess Mary's Gift Tin given to Lt. C.D. Wyles 4th Hants containing the following items belonging to him: ARP Badges x 2 n box of issue, Police type whistle marked 'ARP' by Hudson & Co, Medal Bar for 1914/15 trio, Silver 1/D disc engraved 'LT C.D. Wyles 4th Hampshire Regt', 4x Hampshire Badges. One enamelled & silver engraved on the back '14th October 1917',                                                                                                                                                                                                                                                                                                                                                                                                                                                                                                                                            |             |
|   | Clean condition. Viewing highly recommended. (qty)  Princess Mary's Gift Tin given to Lt. C.D. Wyles 4th Hants containing the following items belonging to him: ARP Badges x 2 n box of issue, Police type whistle marked 'ARP' by Hudson & Co, Medal Bar for 1914/15 trio, Silver 1/D disc engraved 'LT C.D. Wyles 4th Hampshire Regt', 4x Hampshire Badges. One enamelled & silver engraved on the back '14th October 1917', Anglo Catholic Congress tin badge 1927. (qty)  Sword: an 1897 George V Pattern Infantry Officers                                                                                                                                                                                                                                                                                                                                                                                       |             |
|   | Clean condition. Viewing highly recommended. (qty)  Princess Mary's Gift Tin given to Lt. C.D. Wyles 4th Hants containing the following items belonging to him: ARP Badges x 2 n box of issue, Police type whistle marked 'ARP' by Hudson & Co, Medal Bar for 1914/15 trio, Silver 1/D disc engraved 'LT C.D. Wyles 4th Hampshire Regt', 4x Hampshire Badges. One enamelled & silver engraved on the back '14th October 1917', Anglo Catholic Congress tin badge 1927. (qty)  Sword: an 1897 George V Pattern Infantry Officers sword by Henry Wilkinson of Pall Mall London. Number                                                                                                                                                                                                                                                                                                                                  |             |
|   | Princess Mary's Gift Tin given to Lt. C.D. Wyles 4th Hants containing the following items belonging to him: ARP Badges x 2 n box of issue, Police type whistle marked 'ARP' by Hudson & Co, Medal Bar for 1914/15 trio, Silver 1/D disc engraved 'LT C.D. Wyles 4th Hampshire Regt', 4x Hampshire Badges. One enamelled & silver engraved on the back '14th October 1917', Anglo Catholic Congress tin badge 1927. (qty)  Sword: an 1897 George V Pattern Infantry Officers sword by Henry Wilkinson of Pall Mall London. Number 46861 for 1914/15. Etched blade some age staining but                                                                                                                                                                                                                                                                                                                                |             |
|   | Princess Mary's Gift Tin given to Lt. C.D. Wyles 4th Hants containing the following items belonging to him: ARP Badges x 2 n box of issue, Police type whistle marked 'ARP' by Hudson & Co, Medal Bar for 1914/15 trio, Silver 1/D disc engraved 'LT C.D. Wyles 4th Hampshire Regt', 4x Hampshire Badges. One enamelled & silver engraved on the back '14th October 1917', Anglo Catholic Congress tin badge 1927. (qty)  Sword: an 1897 George V Pattern Infantry Officers sword by Henry Wilkinson of Pall Mall London. Number 46861 for 1914/15. Etched blade some age staining but no pitting. In its leather field service scabbard. Sword the                                                                                                                                                                                                                                                                   |             |
|   | Princess Mary's Gift Tin given to Lt. C.D. Wyles 4th Hants containing the following items belonging to him: ARP Badges x 2 n box of issue, Police type whistle marked 'ARP' by Hudson & Co, Medal Bar for 1914/15 trio, Silver 1/D disc engraved 'LT C.D. Wyles 4th Hampshire Regt', 4x Hampshire Badges. One enamelled & silver engraved on the back '14th October 1917', Anglo Catholic Congress tin badge 1927. (qty)  Sword: an 1897 George V Pattern Infantry Officers sword by Henry Wilkinson of Pall Mall London. Number 46861 for 1914/15. Etched blade some age staining but no pitting. In its leather field service scabbard. Sword the property of Lieut. C.D WYLES 4th/Bn. Hampshire                                                                                                                                                                                                                    |             |
|   | Princess Mary's Gift Tin given to Lt. C.D. Wyles 4th Hants containing the following items belonging to him: ARP Badges x 2 n box of issue, Police type whistle marked 'ARP' by Hudson & Co, Medal Bar for 1914/15 trio, Silver 1/D disc engraved 'LT C.D. Wyles 4th Hampshire Regt', 4x Hampshire Badges. One enamelled & silver engraved on the back '14th October 1917', Anglo Catholic Congress tin badge 1927. (qty)  Sword: an 1897 George V Pattern Infantry Officers sword by Henry Wilkinson of Pall Mall London. Number 46861 for 1914/15. Etched blade some age staining but no pitting. In its leather field service scabbard. Sword the property of Lieut. C.D WYLES 4th/Bn. Hampshire Regt. A good quality piece. SOLD WITH: His                                                                                                                                                                         |             |
|   | Princess Mary's Gift Tin given to Lt. C.D. Wyles 4th Hants containing the following items belonging to him: ARP Badges x 2 n box of issue, Police type whistle marked 'ARP' by Hudson & Co, Medal Bar for 1914/15 trio, Silver 1/D disc engraved 'LT C.D. Wyles 4th Hampshire Regt', 4x Hampshire Badges. One enamelled & silver engraved on the back '14th October 1917', Anglo Catholic Congress tin badge 1927. (qty)  Sword: an 1897 George V Pattern Infantry Officers sword by Henry Wilkinson of Pall Mall London, Number 46861 for 1914/15. Etched blade some age staining but no pitting. In its leather field service scabbard. Sword the property of Lieut. C.D WYLES 4th/Bn. Hampshire Regt. A good quality piece. SOLD WITH: His commission document in the Territorial Force to                                                                                                                         |             |
| 8 | Princess Mary's Gift Tin given to Lt. C.D. Wyles 4th Hants containing the following items belonging to him: ARP Badges x 2 n box of issue, Police type whistle marked 'ARP' by Hudson & Co, Medal Bar for 1914/15 trio, Silver 1/D disc engraved 'LT C.D. Wyles 4th Hampshire Regt', 4x Hampshire Badges. One enamelled & silver engraved on the back '14th October 1917', Anglo Catholic Congress tin badge 1927. (qty)  Sword: an 1897 George V Pattern Infantry Officers sword by Henry Wilkinson of Pall Mall London. Number 46861 for 1914/15. Etched blade some age staining but no pitting. In its leather field service scabbard. Sword the property of Lieut. C.D WYLES 4th/Bn. Hampshire Regt. A good quality piece. SOLD WITH: His                                                                                                                                                                         |             |
|   | Princess Mary's Gift Tin given to Lt. C.D. Wyles 4th Hants containing the following items belonging to him: ARP Badges x 2 n box of issue, Police type whistle marked 'ARP' by Hudson & Co, Medal Bar for 1914/15 trio, Silver 1/D disc engraved 'LT C.D. Wyles 4th Hampshire Regt', 4x Hampshire Badges. One enamelled & silver engraved on the back '14th October 1917', Anglo Catholic Congress tin badge 1927. (qty)  Sword: an 1897 George V Pattern Infantry Officers sword by Henry Wilkinson of Pall Mall London. Number 46861 for 1914/15. Etched blade some age staining but no pitting. In its leather field service scabbard. Sword the property of Lieut. C.D WYLES 4th/Bn. Hampshire Regt. A good quality piece. SOLD WITH: His commission document in the Territorial Force to Christopher D. Wyles 2/LT. Territorial Force & dated                                                                    | £50 - £55   |
| 8 | Princess Mary's Gift Tin given to Lt. C.D. Wyles 4th Hants containing the following items belonging to him: ARP Badges x 2 n box of issue, Police type whistle marked 'ARP' by Hudson & Co, Medal Bar for 1914/15 trio, Silver 1/D disc engraved 'LT C.D. Wyles 4th Hampshire Regt', 4x Hampshire Badges. One enamelled & silver engraved on the back '14th October 1917', Anglo Catholic Congress tin badge 1927. (qty)  Sword: an 1897 George V Pattern Infantry Officers sword by Henry Wilkinson of Pall Mall London, Number 46861 for 1914/15. Etched blade some age staining but no pitting. In its leather field service scabbard. Sword the property of Lieut. C.D WYLES 4th/Bn. Hampshire Regt. A good quality piece. SOLD WITH: His commission document in the Territorial Force to Christopher D. Wyles 2/LT. Territorial Force & dated 11.12.1914.                                                        | £50 - £55   |
| 8 | Princess Mary's Gift Tin given to Lt. C.D. Wyles 4th Hants containing the following items belonging to him: ARP Badges x 2 n box of issue, Police type whistle marked 'ARP' by Hudson & Co, Medal Bar for 1914/15 trio, Silver 1/D disc engraved 'LT C.D. Wyles 4th Hampshire Regt', 4x Hampshire Badges. One enamelled & silver engraved on the back '14th October 1917', Anglo Catholic Congress tin badge 1927. (qty)  Sword: an 1897 George V Pattern Infantry Officers sword by Henry Wilkinson of Pall Mall London. Number 46861 for 1914/15. Etched blade some age staining but no pitting. In its leather field service scabbard. Sword the property of Lieut. C.D WYLES 4th/Bn. Hampshire Regt. A good quality piece. SOLD WITH: His commission document in the Territorial Force to Christopher D. Wyles 2/LT. Territorial Force & dated                                                                    | £50 - £55   |
| 8 | Princess Mary's Gift Tin given to Lt. C.D. Wyles 4th Hants containing the following items belonging to him: ARP Badges x 2 n box of issue, Police type whistle marked 'ARP' by Hudson & Co, Medal Bar for 1914/15 trio, Silver 1/D disc engraved 'LT C.D. Wyles 4th Hampshire Regt', 4x Hampshire Badges. One enamelled & silver engraved on the back '14th October 1917', Anglo Catholic Congress tin badge 1927. (qty)  Sword: an 1897 George V Pattern Infantry Officers sword by Henry Wilkinson of Pall Mall London. Number 46861 for 1914/15. Etched blade some age staining but no pitting. In its leather field service scabbard. Sword the property of Lieut. C.D WYLES 4th/Bn. Hampshire Regt. A good quality piece. SOLD WITH: His commission document in the Territorial Force to Christopher D. Wyles 2/LT. Territorial Force & dated 11.12.1914.  Water bottle: A private purchase water bottle in good | £50 - £55   |
|   | Princess Mary's Gift Tin given to Lt. C.D. Wyles 4th Hants containing the following items belonging to him: ARP Badges x 2 n box of issue, Police type whistle marked 'ARP' by Hudson & Co, Medal Bar for 1914/15 trio, Silver 1/D disc engraved 'LT C.D. Wyles 4th Hampshire Regt', 4x Hampshire Badges. One enamelled & silver engraved on the back '14th October 1917', Anglo Catholic Congress tin badge 1927. (qty)  Sword: an 1897 George V Pattern Infantry Officers sword by Henry Wilkinson of Pall Mall London. Number 46861 for 1914/15. Etched blade some age staining but no pitting. In its leather field service scabbard. Sword the property of Lieut. C.D WYLES 4th/Bn. Hampshire Regt. A good quality piece. SOLD WITH: His commission document in the Territorial Force to Christopher D. Wyles 2/LT. Territorial Force & dated 11.12.1914.  Water bottle: A private purchase water bottle in good | £50 - £55   |