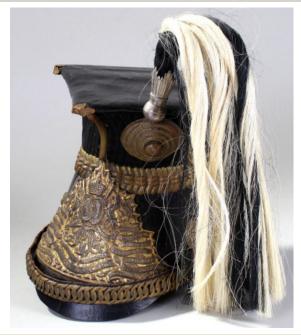

25 - £30   |
| 647 | Norfolk Reg 22 pattern soldiers tunic complete with Norfolk buttons shoulder titles etc                                                                                                                                                       | £120 - £130 |
| 648 | Norfolk Reg Soldiers Service documents to Warrant Officer 5780118 Gerald Malcolm Mellor Norfolk Reg enlisted 7-5-1940 discharged 23-3-1962 served Far East in WW2 including Service and pay book certificate of Service book, Warrant scroll. | £50 - £55   |
| 649 | North West Frontier, India. Scarce 11.5 x 9, taken by a British Soldier, annotated to front, 1921 (4)                                                                                                                                         | £40 - £45   |



| 650 | Officers Edward VII period 8th Lancers Shapka Helmet. |             |
|-----|-------------------------------------------------------|-------------|
|     | Scarce                                                | £600 - £650 |



| 651 | Officers Green Cloth home service helmet with 7.W.R.Yorkshire R.V. Corps badge, later became the Leeds Rifles. Rare pattern only worn 1878-81 with |             |
|-----|----------------------------------------------------------------------------------------------------------------------------------------------------|-------------|
|     | original unnamed tin.                                                                                                                              | £800 - £900 |
| 652 | Officers pair of brown leather boots