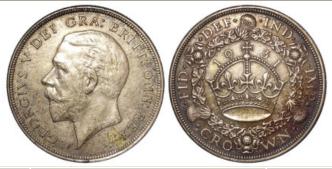

se obverse | £120 - £140 |

| 1531 | Crown 1820 bright GVF with a few light contact marks | £100 - £120 |
|------|------------------------------------------------------|-------------|
|      |                                                      |             |
| 1532 | Crown 1845 Cinq stops. GF                            | £50 - £55   |



| 1533 | Crown 1900 LXIII. aUnc (scarce in this high grade) | £250 - £300 |
|------|----------------------------------------------------|-------------|
| 1534 | Crown 1902 GF small edge knock                     | £50 - £55   |
| 1535 | Crown 1927 Proof aFDC                              | £150 - £180 |
| 1536 | Crown 1927 wreath, S.4036, GF/VF (cleaned)         | £80 - £100  |
| 1537 | Crown 1929 GF/VF                                   | £120 - £150 |



Crown 1931 wreath toned VF/GVF, small patch of corrosion below bust.



|      | - Additional Control of the Control |             |
|------|---------------------------------------------------------------------------------------------------------------------------------------------------------------------------------------------------------------------------------------------------------------------------------------------------------------------------------------------------------------------------------------------------------------------------------------------------------------------------------------------------------------------------------------------------------------------------------------------------------------------------------------------------------------------------------