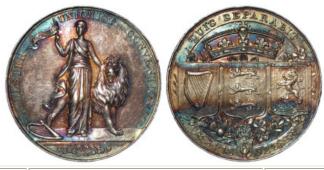

| £100 - £120   |
| 1390 | Tokens, 17thC (5) of Suffolk: Bury St Edmunds W49,     |               |
|      | W50, Lavenham W206, Mildenhall W248, and               |               |
|      | Southwold W299, Fair to GF                             | £120 - £130   |
| 1391 | Tokens, 18thC (46) a collection of Druid Head Pennies, |               |
|      | Halfpennies and Farthings, in two trays, better grades |               |
|      | including EF noted, with some old tickets.             | £,400 - £,500 |

|          | a | tobacco | tin | of | zinc, | aluminium | and | brass |          |   |
|----------|---|---------|-----|----|-------|-----------|-----|-------|----------|---|
| tallies. |   |         |     |    |       |           |     |       | £40 - £5 | 0 |



1393 Ulster Unionist Convention medal in silver, 1892, Eimer 1773, light edge bumps, uneven tone reverse, EF

£50 - £60



Unknown medallion or token, copper d.37mm: H.M. 1827 within a ring of overlapping circles. / The reverse decorated with a pattern of circles, aVF, possibly a medalist apprentice's practice piece.

£30 - £40

USA Commemorative Medal, silvered-bronze d.38mm:
SOUTH BETHLEHEM, PA., SEMI-CENTENNIAL,
MDCCCLXV, MCMXV / 1865-1915, SEMICENTENNIAL CELEBRATION, SOUTH
BETHLEHEM, PENNSYLVANIA, toned nEF

£,30 - £,40

1396 USA / France Commemorative Medallion, bronze d.68mm: President Wilson by Rene Gregoire, Paris 1917, VF

£30 - £40

1397 USA, reproduction or restrike of the Captain Isaac Hull Naval Medal of the War of 1812, bronze with a golden finish, EF with a paper packet an