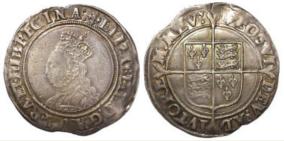

| 1873 | Elizabeth I Shilling mm. bell Fine with scratch, and Threepence 1573 Fine. | £35 - £45   |



| 1874 | Elizabeth I silver penny, Second Issue [1560-1561] mm.<br>Martlet, dark toned, very slightly bent which has<br>protected the portrait, GVF/VF                                                                    | £75 - £95 |
|------|------------------------------------------------------------------------------------------------------------------------------------------------------------------------------------------------------------------|-----------|
| 1875 | Elizabeth I silver shilling mm. Woolpack [1594-1596],<br>Spink 2577, F and a ditto but a sixpence mm. Pheon<br>[1561-1565] date not clear but looks to be an over date<br>1562 over 1561, Spink 2561, F/Fair [2] | £50 - £60 |



| 1876 | Elizabeth I silver shilling, Second Issue [1560-1561] mm.<br>Cross-Crosslet, Spink 2555 edge a little irregular in two<br>small areas but well centred on a large flan, light marks |             |
|------|-------------------------------------------------------------------------------------------------------------------------------------------------------------------------------------|-------------|
|      | NVF/VF                                                                                                                                                                              | £250 - £280 |



| Elizabeth I silver shilling, Seventh Issue [1601-1602],<br>mm. 2, Spink 2584, scarce last date for the reign, full, |             |
|---------------------------------------------