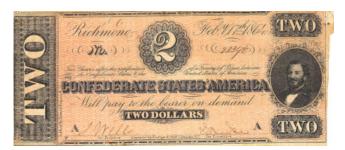

| £20 - £22   |
| 1292 | The Bank of Australasia, a sight bill for £10 payable '30 days after sight', Sydney, date excised, black and white, arms top centre, Poor             | £50 - £80   |
| 1293 | USA (5) Alabama 5C 1/1/1863, \$10 1/1/1864,<br>Railroad bank \$5 1/8/1853, North Carolina 25c<br>1/1/1866 & a Rock Island \$2.50 bond 1900. Good - VG | £40 - £50   |



USA, Confederate States of America 50 Cents P56 aEF with a few tiny pin holes



1295 USA, Confederate States of America \$1 Pick 65b GVF £25 - £30



USA, Confederate States of America \$10 P46a aVF GF





USA, Confederate States of America \$10 P68 GVF



1298 USA, Confederate States of America \$100. 8/9/1862 P44 GF £40 - £45





1299 USA, Confederate States of America \$100.P71 EF

£60 - £70



1300 USA, Confederate States of America \$2 P66 aVF with a few tiny pin holes

£30 - £35





USA, Confederate States of America \$20 P61b GVF with cut strips

£50 - £55



1302 USA, Confederate States of America \$20.P33 Fine £20 - £25





1303 USA, Confederate States of America \$20.P69 EF with patchy marks on back

£30 - £35





1304 USA, Confederate States of America \$5.P59b EF £45 - £50





| 1305 | USA, Confederate States of America \$5.P67 GVF                          | £30 - £35   |
|------|-------------------------------------------------------------------------|-------------|
| 1306 | World in an album, a good assortment with better Countries / types seen | £100 - £120 |
| 1307 | World (100s) in a shoebox, pre Euro issues seen                         | £100 - £120 |
| 1308