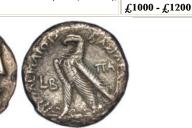

nd shape clearly visible, containing 4 pellets, some flatness each side, F | £280 - £32 |
|      | Ancient British gold stater of the Corieltauvi, Kite Type with diamond shaped box containing pellets [this hardly visible], obverse:- Crude laureate head, almost blank, Spink 392, some flatness each side, F                                          | £280 - £32 |



very detailed tickets by Dr.R.Vezin, one stated 'rare in



this grade', F to NVF [6]

1806 Ancient Greek gold stater, wt. 8.6g. of Alexander III the Great of Macedonia, obverse:- Head of Athena in crested Corinthian helmet decorated with a serpent, reverse:-Nike standing left, holding ship's mast and wreath, legend behind, trident before, Sear 6702var., very light scuff from helmet edge down back of neck [hardly visible], GVF/EF



1807 Ancient Greek Ptolemaic Egypt silver tetradrachm of Ptolemy IX, Year 2 = 115 B.C., 12.7g, Alexandria Mint, toned VF, plus a copy of a Ptolemy XII coin.

£140 - £150

£110 - £130



|  | Ancient Greek Ptolemaic Egypt silver tetradrachm of Ptolemy XII, Year 28 = 53 B.C., 13.1g, toned aVF | £,60 - £,80 |
|--|------------------------------------------------------------------------------------------------------|-------------|
|  | resem, rim, rem 20 00 bren, reing, tened av r                                                        | 200 200     |

| 1809 | Ancient Greek Sicily, Messana bronze Pentonkion, after                                                                 |           |
|------|-----------------------------------------------------------------------------------------------