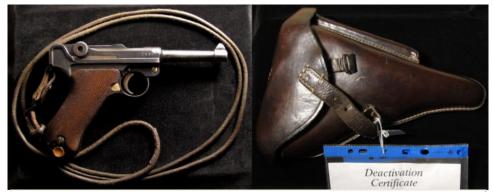

| £120 - £130 |
|      |                                                                                                                                                                                                                                                                                                                           | . •         | -    |                                                                                                                                                                                                                                                                                            |             |



Pistol: A good Imperial German Luger by DWM & dated 1917. Matching numbers. In its leather holster with stripping tool and lanyard. Good working order and condition. With its certificate of deactivation.

£900 - £950

| 1152 | Pistol: A Great War Webley & Scott Ltd. 1" brass signal |
|------|---------------------------------------------------------|
|      | pistol. W/D marked and with issue marks for 1916.       |
|      | Mounts with surface rusting. Walnut grips (R.H. grip    |
|      | minor chip to heel) with lanyard ring. The standard     |
|      | WW1 trench signal pistol. G.W. order and sound          |
|      | condition. An untouched example. With d/act             |
|      | certificate. No licence required.                       |

£120 - £140

1153 Pistol: A Poacher's doubl