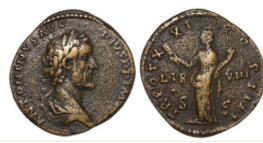

R. Vezin, in all 29 coins

£60 - £80

1817 Ancients (10): Septimius Severus silver denarius RSC Vol.III, 7a, two filled holes behind busts but rare, VF; Titus as Augustus silver denarius RSC 268, ancient surface loss from reverse but scarce VF/F; Parthia Orodes II, 57-88B.C. silver drachm VF; Hadrian bronze hemidrachm of Alexandria VF, plus other good Roman & Colonial bronzes.

£180 - £200



Anglo-Gallic, Henry, Earl of Lancaster, Bergerac 1347-1361 struck before 1351, gros a' la Couronne, Duncan Elias 130, with a very detailed ticket by Dr.R.Vezin, extremely rare, light 'rust' marks, GF

£250 - £300



Anglo-Gallic, Henry, Earl of Lancaster, Bergerac 1347-1361 struck before 1351, gros an chatel, Duncan Elias 128, with very detailed ticket by Dr.R.Vezin, extremely rare. GF

£250 - £300



Antoninus Pius sestertius, Rome Mint 157-158 A.D., reverse:- Liberalitas standing left, holding abacus and cornucopiae, legend:- TR POT XXI COS IIII and across field LIB VIII S C, Sear 4190, small neat bust, VF/NVF

£120 - £140



Antoninus Pius, as, Rome Mint 140-144A.D., reverse reads:- ANNONA AVG S C, Abundantia standing right holding corn-ears and corucopiae, left at feet modus and corn-ears, prow of ship in right field, Sear - , RIC 2, p.107, 597, both dies slightly off centre, slightly rough surfaces GVF

£60 - £80

Armenia silver trams of Levon II [1270-1289], obverse, King on horseback, right, reverse:- Lion, right, with a ticket by Dr. Vezin, F [2]

£40 - £45



Augustus and Agrippa, brass dupondius wt. 13.0 grams and minted c8 B.C. at Nemausus, obverse:- Heads of Augustus and A