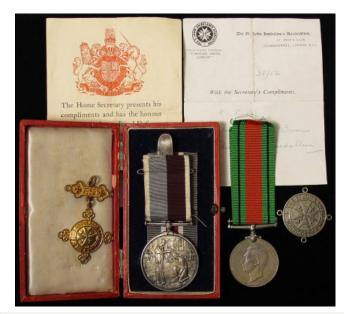

# The Lieut. C.D. Wyles Collection

| 1 | Assorted books former property of Lieut. C.D. Wyles 4                                                                                                                                                                                                                                                                                                                                                                                                                                                                                                                                                                                                                                                                                                                                                                                                                                                                 |             |
|---|-----------------------------------------------------------------------------------------------------------------------------------------------------------------------------------------------------------------------------------------------------------------------------------------------------------------------------------------------------------------------------------------------------------------------------------------------------------------------------------------------------------------------------------------------------------------------------------------------------------------------------------------------------------------------------------------------------------------------------------------------------------------------------------------------------------------------------------------------------------------------------------------------------------------------|-------------|
|   | Hants Regt. including: Tourists Guide To Kashmir,                                                                                                                                                                                                                                                                                                                                                                                                                                                                                                                                                                                                                                                                                                                                                                                                                                                                     |             |
|   | Our Indian Empire, Visitors Rules, Army Field Manage                                                                                                                                                                                                                                                                                                                                                                                                                                                                                                                                                                                                                                                                                                                                                                                                                                                                  |             |
|   | Book (unused), Game Laws in Kashmir State, How to                                                                                                                                                                                                                                                                                                                                                                                                                                                                                                                                                                                                                                                                                                                                                                                                                                                                     |             |
|   | speak Hindustani In A Month. Interesting lot. (qty)                                                                                                                                                                                                                                                                                                                                                                                                                                                                                                                                                                                                                                                                                                                                                                                                                                                                   | £20 - £25   |
| 2 | Box of small Hampshire Regiment brass badges as                                                                                                                                                                                                                                                                                                                                                                                                                                                                                                                                                                                                                                                                                                                                                                                                                                                                       |             |
|   | follows: 4 x brass with Hants badge overlaid - very                                                                                                                                                                                                                                                                                                                                                                                                                                                                                                                                                                                                                                                                                                                                                                                                                                                                   |             |
|   | attractive, 5 x brass crown over 'H', 2x Heart shaped                                                                                                                                                                                                                                                                                                                                                                                                                                                                                                                                                                                                                                                                                                                                                                                                                                                                 |             |
|   | clips, etc. Former property of Lt. C.D. Wyles                                                                                                                                                                                                                                                                                                                                                                                                                                                                                                                                                                                                                                                                                                                                                                                                                                                                         | £20 - £25   |
|   |                                                                                                                                                                                                                                                                                                                                                                                                                                                                                                                                                                                                                                                                                                                                                                                                                                                                                                                       |             |
| 3 | Converge Valing v. 9. Sides stoppilled ICD. Wides 4th                                                                                                                                                                                                                                                                                                                                                                                                                                                                                                                                                                                                                                                                                                                                                                                                                                                                 |             |
| 3 | Canvases Valises x 2. Sides stencilled 'C.D. Wyles 4th Hants Regt'. Good sound condition. Great War Vintage.                                                                                                                                                                                                                                                                                                                                                                                                                                                                                                                                                                                                                                                                                                                                                                                                          | £20 - £25   |
|   | Tame Teger Good found conditions Great (val 1 mages)                                                                                                                                                                                                                                                                                                                                                                                                                                                                                                                                                                                                                                                                                                                                                                                                                                                                  | 2-0 2-0     |
|   |                                                                                                                                                                                                                                                                                                                                                                                                                                                                                                                                                                                                                                                                                                                                                                                                                                                                                                                       |             |
| 4 | Documents relating to 2/LT. C. D. WYLES 4/BN                                                                                                                                                                                                                                                                                                                                                                                                                                                                                                                                                                                                                                                                                                                                                                                                                                                                          |             |
|   | Hants Regt. Commission document 2/LT. C.D.                                                                                                                                                                                                                                                                                                                                                                                                                                                                                                                                                                                                                                                                                                                                                                                                                                                                            |             |
|   | WYLES, Protection Certificate (officer), Demob form.                                                                                                                                                                                                                                                                                                                                                                                                                                                                                                                                                                                                                                                                                                                                                                                                                                                                  | C20 C40     |
|   | Photographs. Maps, Gun Licence, etc (qty)                                                                                                                                                                                                                                                                                                                                                                                                                                                                                                                                                                                                                                                                                                                                                                                                                                                                             | £30 - £40   |
|   |                                                                                                                                                                                                                                                                                                                                                                                                                                                                                                                                                                                                                                                                                                                                                                                                                                                                                                                       |             |
| 5 | Eastman negative album. Photos by Lt. C.D. Wyles.                                                                                                                                                                                                                                                                                                                                                                                                                                                                                                                                                                                                                                                                                                                                                                                                                                                                     |             |
|   | Approx 96 negatives with an index noting content.                                                                                                                                                                                                                                                                                                                                                                                                                                                                                                                                                                                                                                                                                                                                                                                                                                                                     |             |
|   | Photos of himself and various scenes of Indian life. PLUS                                                                                                                                                                                                                                                                                                                                                                                                                                                                                                                                                                                                                                                                                                                                                                                                                                                             |             |
|   | Kodak Negative Album with annotated index. Life in                                                                                                                                                                                                                                                                                                                                                                                                                                                                                                                                                                                                                                                                                                                                                                                                                                                                    |             |
|   | India and Mespot. Interesting archive. Viewing                                                                                                                                                                                                                                                                                                                                                                                                                                                                                                                                                                                                                                                                                                                                                                                                                                                                        | C40 C45     |
|   | recommended.                                                                                                                                                                                                                                                                                                                                                                                                                                                                                                                                                                                                                                                                                                                                                                                                                                                                                                          | £40 - £45   |
|   |                                                                                                                                                                                                                                                                                                                                                                                                                                                                                                                                                                                                                                                                                                                                                                                                                                                                                                                       |             |
| 6 | Large steel trunk with stencilled name 'C.D. WYLES                                                                                                                                                                                                                                                                                                                                                                                                                                                                                                                                                                                                                                                                                                                                                                                                                                                                    |             |
|   | HAMPSHIRE REGT', containing: Sleeping bag, service                                                                                                                                                                                                                                                                                                                                                                                                                                                                                                                                                                                                                                                                                                                                                                                                                                                                    |             |
|   | dress jacket with 4 blue & one red chevrons to R/Hand                                                                                                                                                                                                                                                                                                                                                                                                                                                                                                                                                                                                                                                                                                                                                                                                                                                                 |             |
|   | Sleeve with ribbon of 14/15 star. Tailored by Sullivan                                                                                                                                                                                                                                                                                                                                                                                                                                                                                                                                                                                                                                                                                                                                                                                                                                                                |             |
|   | Williams & Aitchison of Saville Row, London. (Size 2                                                                                                                                                                                                                                                                                                                                                                                                                                                                                                                                                                                                                                                                                                                                                                                                                                                                  |             |
|   | heights 5'7" & 8) name 'WYLES' in ink. Lieuts insignia.                                                                                                                                                                                                                                                                                                                                                                                                                                                                                                                                                                                                                                                                                                                                                                                                                                                               |             |
|   | Collar badges of Hants Regt & Hants R buttons, in                                                                                                                                                                                                                                                                                                                                                                                                                                                                                                                                                                                                                                                                                                                                                                                                                                                                     |             |
|   | exceptionally good condition. Pair of Khaki drill                                                                                                                                                                                                                                                                                                                                                                                                                                                                                                                                                                                                                                                                                                                                                                                                                                                                     |             |
|   | breeches with lace calf ties No label but top quality. pair of WW2 dated Khaki drill trousers stamped a circle '1B                                                                                                                                                                                                                                                                                                                                                                                                                                                                                                                                                                                                                                                                                                                                                                                                    |             |
|   | over 4 arrow 45 over B' VGC. Pair of Khaki drill                                                                                                                                                                                                                                                                                                                                                                                                                                                                                                                                                                                                                                                                                                                                                                                                                                                                      |             |
|   | trousers buttons stamped 'W.R.BURN TAILOR                                                                                                                                                                                                                                                                                                                                                                                                                                                                                                                                                                                                                                                                                                                                                                                                                                                                             |             |
|   | PARIS'. 2x pairs of unmarked khaki breeches. WW1                                                                                                                                                                                                                                                                                                                                                                                                                                                                                                                                                                                                                                                                                                                                                                                                                                                                      |             |
|   | Sam Browne belt with strap and pistol ammunition                                                                                                                                                                                                                                                                                                                                                                                                                                                                                                                                                                                                                                                                                                                                                                                                                                                                      |             |
|   | pouch, (some wear). Soft service dress Cap with Hants R.                                                                                                                                                                                                                                                                                                                                                                                                                                                                                                                                                                                                                                                                                                                                                                                                                                                              |             |
|   | cap badge (minor wear to top) Label of 'WHITEWAY                                                                                                                                                                                                                                                                                                                                                                                                                                                                                                                                                                                                                                                                                                                                                                                                                                                                      |             |
|   | LAIDLAW & Co LTD INDIA, BURMA, CEYLON,                                                                                                                                                                                                                                                                                                                                                                                                                                                                                                                                                                                                                                                                                                                                                                                                                                                                                |             |
|   | CHINA, & STRAITS SETTLEMENTS' name                                                                                                                                                                                                                                                                                                                                                                                                                                                                                                                                                                                                                                                                                                                                                                                                                                                                                    |             |
|   | 'WYLES' in ink. Cap is all complete with service wear                                                                                                                                                                                                                                                                                                                                                                                                                                                                                                                                                                                                                                                                                                                                                                                                                                                                 |             |
|   | overall. Khaki bush cap with label '6 7/8" Good                                                                                                                                                                                                                                                                                                                                                                                                                                                                                                                                                                                                                                                                                                                                                                                                                                                                       |             |
|   | condition. Gaberdine type belt. Small knapsack &                                                                                                                                                                                                                                                                                                                                                                                                                                                                                                                                                                                                                                                                                                                                                                                                                                                                      |             |
|   | associated piece of equipment. This is a fabulous collectors lot. A complete Great War Officer's kit in                                                                                                                                                                                                                                                                                                                                                                                                                                                                                                                                                                                                                                                                                                                                                                                                               |             |
|   | remarkable condition. It has been well stored and is in                                                                                                                                                                                                                                                                                                                                                                                                                                                                                                                                                                                                                                                                                                                                                                                                                                                               |             |
|   |                                                                                                                                                                                                                                                                                                                                                                                                                                                                                                                                                                                                                                                                                                                                                                                                                                                                                                                       |             |
|   | clean condition. Viewing highly recommended. (qty)                                                                                                                                                                                                                                                                                                                                                                                                                                                                                                                                                                                                                                                                                                                                                                                                                                                                    | £400 - £450 |
|   |                                                                                                                                                                                                                                                                                                                                                                                                                                                                                                                                                                                                                                                                                                                                                                                                                                                                                                                       | £400 - £450 |
| 7 | clean condition. Viewing highly recommended. (qty)                                                                                                                                                                                                                                                                                                                                                                                                                                                                                                                                                                                                                                                                                                                                                                                                                                                                    | £400 - £450 |
| 7 | clean condition. Viewing highly recommended. (qty)  Princess Mary's Gift Tin given to Lt. C.D. Wyles 4th                                                                                                                                                                                                                                                                                                                                                                                                                                                                                                                                                                                                                                                                                                                                                                                                              | £400 - £450 |
| 7 | clean condition. Viewing highly recommended. (qty)                                                                                                                                                                                                                                                                                                                                                                                                                                                                                                                                                                                                                                                                                                                                                                                                                                                                    | £400 - £450 |
| 7 | clean condition. Viewing highly recommended. (qty)  Princess Mary's Gift Tin given to Lt. C.D. Wyles 4th Hants containing the following items belonging to him: ARP Badges x 2 n box of issue, Police type whistle marked 'ARP' by Hudson & Co, Medal Bar for 1914/15                                                                                                                                                                                                                                                                                                                                                                                                                                                                                                                                                                                                                                                 | £400 - £450 |
| 7 | clean condition. Viewing highly recommended. (qty)  Princess Mary's Gift Tin given to Lt. C.D. Wyles 4th Hants containing the following items belonging to him: ARP Badges x 2 n box of issue, Police type whistle marked 'ARP' by Hudson & Co, Medal Bar for 1914/15 trio, Silver 1/D disc engraved 'LT C.D. Wyles 4th                                                                                                                                                                                                                                                                                                                                                                                                                                                                                                                                                                                               | £400 - £450 |
| 7 | Princess Mary's Gift Tin given to Lt. C.D. Wyles 4th Hants containing the following items belonging to him: ARP Badges x 2 n box of issue, Police type whistle marked 'ARP' by Hudson & Co, Medal Bar for 1914/15 trio, Silver 1/D disc engraved 'LT C.D. Wyles 4th Hampshire Regt', 4x Hampshire Badges. One enamelled                                                                                                                                                                                                                                                                                                                                                                                                                                                                                                                                                                                               | £400 - £450 |
| 7 | Princess Mary's Gift Tin given to Lt. C.D. Wyles 4th Hants containing the following items belonging to him: ARP Badges x 2 n box of issue, Police type whistle marked 'ARP' by Hudson & Co, Medal Bar for 1914/15 trio, Silver 1/D disc engraved 'LT C.D. Wyles 4th Hampshire Regt', 4x Hampshire Badges. One enamelled & silver engraved on the back '14th October 1917',                                                                                                                                                                                                                                                                                                                                                                                                                                                                                                                                            |             |
| 7 | Princess Mary's Gift Tin given to Lt. C.D. Wyles 4th Hants containing the following items belonging to him: ARP Badges x 2 n box of issue, Police type whistle marked 'ARP' by Hudson & Co, Medal Bar for 1914/15 trio, Silver 1/D disc engraved 'LT C.D. Wyles 4th Hampshire Regt', 4x Hampshire Badges. One enamelled                                                                                                                                                                                                                                                                                                                                                                                                                                                                                                                                                                                               | £50 - £55   |
| 7 | Princess Mary's Gift Tin given to Lt. C.D. Wyles 4th Hants containing the following items belonging to him: ARP Badges x 2 n box of issue, Police type whistle marked 'ARP' by Hudson & Co, Medal Bar for 1914/15 trio, Silver 1/D disc engraved 'LT C.D. Wyles 4th Hampshire Regt', 4x Hampshire Badges. One enamelled & silver engraved on the back '14th October 1917',                                                                                                                                                                                                                                                                                                                                                                                                                                                                                                                                            |             |
|   | Clean condition. Viewing highly recommended. (qty)  Princess Mary's Gift Tin given to Lt. C.D. Wyles 4th Hants containing the following items belonging to him: ARP Badges x 2 n box of issue, Police type whistle marked 'ARP' by Hudson & Co, Medal Bar for 1914/15 trio, Silver 1/D disc engraved 'LT C.D. Wyles 4th Hampshire Regt', 4x Hampshire Badges. One enamelled & silver engraved on the back '14th October 1917', Anglo Catholic Congress tin badge 1927. (qty)  Sword: an 1897 George V Pattern Infantry Officers                                                                                                                                                                                                                                                                                                                                                                                       |             |
|   | Clean condition. Viewing highly recommended. (qty)  Princess Mary's Gift Tin given to Lt. C.D. Wyles 4th Hants containing the following items belonging to him: ARP Badges x 2 n box of issue, Police type whistle marked 'ARP' by Hudson & Co, Medal Bar for 1914/15 trio, Silver 1/D disc engraved 'LT C.D. Wyles 4th Hampshire Regt', 4x Hampshire Badges. One enamelled & silver engraved on the back '14th October 1917', Anglo Catholic Congress tin badge 1927. (qty)  Sword: an 1897 George V Pattern Infantry Officers sword by Henry Wilkinson of Pall Mall London. Number                                                                                                                                                                                                                                                                                                                                  |             |
|   | Princess Mary's Gift Tin given to Lt. C.D. Wyles 4th Hants containing the following items belonging to him: ARP Badges x 2 n box of issue, Police type whistle marked 'ARP' by Hudson & Co, Medal Bar for 1914/15 trio, Silver 1/D disc engraved 'LT C.D. Wyles 4th Hampshire Regt', 4x Hampshire Badges. One enamelled & silver engraved on the back '14th October 1917', Anglo Catholic Congress tin badge 1927. (qty)  Sword: an 1897 George V Pattern Infantry Officers sword by Henry Wilkinson of Pall Mall London. Number 46861 for 1914/15. Etched blade some age staining but                                                                                                                                                                                                                                                                                                                                |             |
|   | Princess Mary's Gift Tin given to Lt. C.D. Wyles 4th Hants containing the following items belonging to him: ARP Badges x 2 n box of issue, Police type whistle marked 'ARP' by Hudson & Co, Medal Bar for 1914/15 trio, Silver 1/D disc engraved 'LT C.D. Wyles 4th Hampshire Regt', 4x Hampshire Badges. One enamelled & silver engraved on the back '14th October 1917', Anglo Catholic Congress tin badge 1927. (qty)  Sword: an 1897 George V Pattern Infantry Officers sword by Henry Wilkinson of Pall Mall London. Number 46861 for 1914/15. Etched blade some age staining but no pitting. In its leather field service scabbard. Sword the                                                                                                                                                                                                                                                                   |             |
|   | Princess Mary's Gift Tin given to Lt. C.D. Wyles 4th Hants containing the following items belonging to him: ARP Badges x 2 n box of issue, Police type whistle marked 'ARP' by Hudson & Co, Medal Bar for 1914/15 trio, Silver 1/D disc engraved 'LT C.D. Wyles 4th Hampshire Regt', 4x Hampshire Badges. One enamelled & silver engraved on the back '14th October 1917', Anglo Catholic Congress tin badge 1927. (qty)  Sword: an 1897 George V Pattern Infantry Officers sword by Henry Wilkinson of Pall Mall London. Number 46861 for 1914/15. Etched blade some age staining but no pitting. In its leather field service scabbard. Sword the property of Lieut. C.D WYLES 4th/Bn. Hampshire                                                                                                                                                                                                                    |             |
|   | Princess Mary's Gift Tin given to Lt. C.D. Wyles 4th Hants containing the following items belonging to him: ARP Badges x 2 n box of issue, Police type whistle marked 'ARP' by Hudson & Co, Medal Bar for 1914/15 trio, Silver 1/D disc engraved 'LT C.D. Wyles 4th Hampshire Regt', 4x Hampshire Badges. One enamelled & silver engraved on the back '14th October 1917', Anglo Catholic Congress tin badge 1927. (qty)  Sword: an 1897 George V Pattern Infantry Officers sword by Henry Wilkinson of Pall Mall London. Number 46861 for 1914/15. Etched blade some age staining but no pitting. In its leather field service scabbard. Sword the property of Lieut. C.D WYLES 4th/Bn. Hampshire Regt. A good quality piece. SOLD WITH: His                                                                                                                                                                         |             |
|   | Princess Mary's Gift Tin given to Lt. C.D. Wyles 4th Hants containing the following items belonging to him: ARP Badges x 2 n box of issue, Police type whistle marked 'ARP' by Hudson & Co, Medal Bar for 1914/15 trio, Silver 1/D disc engraved 'LT C.D. Wyles 4th Hampshire Regt', 4x Hampshire Badges. One enamelled & silver engraved on the back '14th October 1917', Anglo Catholic Congress tin badge 1927. (qty)  Sword: an 1897 George V Pattern Infantry Officers sword by Henry Wilkinson of Pall Mall London, Number 46861 for 1914/15. Etched blade some age staining but no pitting. In its leather field service scabbard. Sword the property of Lieut. C.D WYLES 4th/Bn. Hampshire Regt. A good quality piece. SOLD WITH: His commission document in the Territorial Force to                                                                                                                         |             |
| 8 | Princess Mary's Gift Tin given to Lt. C.D. Wyles 4th Hants containing the following items belonging to him: ARP Badges x 2 n box of issue, Police type whistle marked 'ARP' by Hudson & Co, Medal Bar for 1914/15 trio, Silver 1/D disc engraved 'LT C.D. Wyles 4th Hampshire Regt', 4x Hampshire Badges. One enamelled & silver engraved on the back '14th October 1917', Anglo Catholic Congress tin badge 1927. (qty)  Sword: an 1897 George V Pattern Infantry Officers sword by Henry Wilkinson of Pall Mall London. Number 46861 for 1914/15. Etched blade some age staining but no pitting. In its leather field service scabbard. Sword the property of Lieut. C.D WYLES 4th/Bn. Hampshire Regt. A good quality piece. SOLD WITH: His                                                                                                                                                                         |             |
|   | Princess Mary's Gift Tin given to Lt. C.D. Wyles 4th Hants containing the following items belonging to him: ARP Badges x 2 n box of issue, Police type whistle marked 'ARP' by Hudson & Co, Medal Bar for 1914/15 trio, Silver 1/D disc engraved 'LT C.D. Wyles 4th Hampshire Regt', 4x Hampshire Badges. One enamelled & silver engraved on the back '14th October 1917', Anglo Catholic Congress tin badge 1927. (qty)  Sword: an 1897 George V Pattern Infantry Officers sword by Henry Wilkinson of Pall Mall London. Number 46861 for 1914/15. Etched blade some age staining but no pitting. In its leather field service scabbard. Sword the property of Lieut. C.D WYLES 4th/Bn. Hampshire Regt. A good quality piece. SOLD WITH: His commission document in the Territorial Force to Christopher D. Wyles 2/LT. Territorial Force & dated                                                                    | £50 - £55   |
| 8 | Princess Mary's Gift Tin given to Lt. C.D. Wyles 4th Hants containing the following items belonging to him: ARP Badges x 2 n box of issue, Police type whistle marked 'ARP' by Hudson & Co, Medal Bar for 1914/15 trio, Silver 1/D disc engraved 'LT C.D. Wyles 4th Hampshire Regt', 4x Hampshire Badges. One enamelled & silver engraved on the back '14th October 1917', Anglo Catholic Congress tin badge 1927. (qty)  Sword: an 1897 George V Pattern Infantry Officers sword by Henry Wilkinson of Pall Mall London, Number 46861 for 1914/15. Etched blade some age staining but no pitting. In its leather field service scabbard. Sword the property of Lieut. C.D WYLES 4th/Bn. Hampshire Regt. A good quality piece. SOLD WITH: His commission document in the Territorial Force to Christopher D. Wyles 2/LT. Territorial Force & dated 11.12.1914.                                                        | £50 - £55   |
| 8 | Princess Mary's Gift Tin given to Lt. C.D. Wyles 4th Hants containing the following items belonging to him: ARP Badges x 2 n box of issue, Police type whistle marked 'ARP' by Hudson & Co, Medal Bar for 1914/15 trio, Silver 1/D disc engraved 'LT C.D. Wyles 4th Hampshire Regt', 4x Hampshire Badges. One enamelled & silver engraved on the back '14th October 1917', Anglo Catholic Congress tin badge 1927. (qty)  Sword: an 1897 George V Pattern Infantry Officers sword by Henry Wilkinson of Pall Mall London. Number 46861 for 1914/15. Etched blade some age staining but no pitting. In its leather field service scabbard. Sword the property of Lieut. C.D WYLES 4th/Bn. Hampshire Regt. A good quality piece. SOLD WITH: His commission document in the Territorial Force to Christopher D. Wyles 2/LT. Territorial Force & dated                                                                    | £50 - £55   |
| 8 | Princess Mary's Gift Tin given to Lt. C.D. Wyles 4th Hants containing the following items belonging to him: ARP Badges x 2 n box of issue, Police type whistle marked 'ARP' by Hudson & Co, Medal Bar for 1914/15 trio, Silver 1/D disc engraved 'LT C.D. Wyles 4th Hampshire Regt', 4x Hampshire Badges. One enamelled & silver engraved on the back '14th October 1917', Anglo Catholic Congress tin badge 1927. (qty)  Sword: an 1897 George V Pattern Infantry Officers sword by Henry Wilkinson of Pall Mall London. Number 46861 for 1914/15. Etched blade some age staining but no pitting. In its leather field service scabbard. Sword the property of Lieut. C.D WYLES 4th/Bn. Hampshire Regt. A good quality piece. SOLD WITH: His commission document in the Territorial Force to Christopher D. Wyles 2/LT. Territorial Force & dated 11.12.1914.  Water bottle: A private purchase water bottle in good | £50 - £55   |
|   | Princess Mary's Gift Tin given to Lt. C.D. Wyles 4th Hants containing the following items belonging to him: ARP Badges x 2 n box of issue, Police type whistle marked 'ARP' by Hudson & Co, Medal Bar for 1914/15 trio, Silver 1/D disc engraved 'LT C.D. Wyles 4th Hampshire Regt', 4x Hampshire Badges. One enamelled & silver engraved on the back '14th October 1917', Anglo Catholic Congress tin badge 1927. (qty)  Sword: an 1897 George V Pattern Infantry Officers sword by Henry Wilkinson of Pall Mall London. Number 46861 for 1914/15. Etched blade some age staining but no pitting. In its leather field service scabbard. Sword the property of Lieut. C.D WYLES 4th/Bn. Hampshire Regt. A good quality piece. SOLD WITH: His commission document in the Territorial Force to Christopher D. Wyles 2/LT. Territorial Force & dated 11.12.1914.  Water bottle: A private purchase water bottle in good | £50 - £55   |