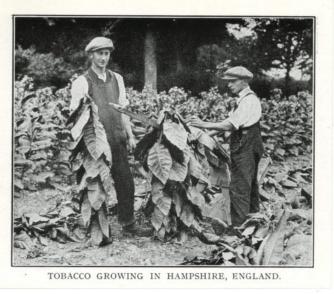

ps, Millhoff, Wix, Churchman, Gallaher, Player & Wills, approx 54 complete sets (slight duplication) with a cat value of £2500+, together with some part sets & empty albums, a very  Box containing quantity of cards & albums, many football related, early football sticker albums noted along with scarcer Topical Times Scottish cards, mixed condition but worth a look BUYER COLLECTS  Box containing quantity of cigar cards (including issues from Henri Wintermans), many sets in cigar boxes & tins, mainly VG & better  Box containing selection of full sets, part sets, odds, etc mixed condition but well worth a look!  Box of interest, large box containing quantity of cards in old cigarette packets & loose, very mixed condition, better Churchman's issues noted, not checked for sets, needs viewing |



| TOBACCO GROWING IN HAMPSHIRE, ENGLAND. |                                                                                                                                                                                                                                                                                                      |             |  |  |
|----------------------------------------|------------------------------------------------------------------------------------------------------------------------------------------------------------------------------------------------------------------------------------------------------------------------------------------------------|-------------|--|--|
| 2623                                   | Brigham & Co. Tobacco Growing in Hampsh