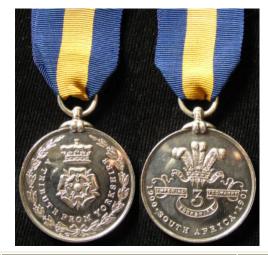

| £60 - £65   |
| 874 | WWII - a rare complete set of War Illustrated 1939-1947, 255 magazines. Complete set of this classic World War II Magazine. Difficult to find as a complete run, covers include portraits of Churchill, Roosevelt, Montgomery, Eisenhower, Goering/Hess, Navy, Troops, Ships, Mannerheim, Petain, Desert Warfare, Indian Troops, tanks etc with numerous illustrations, maps, reports. An interesting insight into the Second World War, as seen from the British perspective. Most staples rusty, some foxing and age toning, a few stained, fair to good condition (Buyer collects) | £80 - £85   |



| 875 | Yorkshire Boer War Tribute Medal in silver '3 Yorkshire |               |
|-----|---------------------------------------------------------|---------------|
|     | Imperial Yeomanry 1900 South Africa 1901'. Named to     |               |
|     | 547 G. Pawson. EF                                       | £,140 - £,160 |

| 876 | Zobell - Badges - T/20/London title, 20th London Regt<br>Batt Cap Badge, and ID Tags for 7618 W E Zobell 20<br>Lnd (3)                                      | £40 - £45   |
|-----|-------------------------------------------------------------------------------------------------------------------------------------------------------------|-------------|
| 877 | Zobell - original photo album for WW1 plus some postcards, well annotated, attributed to 7618 W E Zob