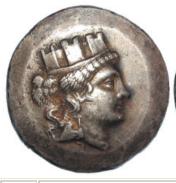

fgroat x 2, Fair/GF and F/double-struck F, James I shilling, Poor/NVF and lastly 2 x Roman denarii both NVF plus 3 x minor bronzes, all found Nr. Needham Market, Suffolk if these have old tickets these have been left [13] | £80 - £90   |
| 1887 | English Hammered (3): James I copper farthing,<br>Harington Type 2, Spink 2676 mm. Slipped trefoil, EF;<br>Edward I silver penny of London, reading:- EDWAR<br>with bifoliate crown, GF, and James I silver halfgroat,<br>rose/thistle type, Spink 2659, flan a little ragged, NVF                                                                                                                                                                                                                                                                      | £50 - £60   |





Fantasy Greek Silver Decadrachm of Myrina, d.40.5mm, 48.7g, no such genuine type exists, toned VF-GVF, of high quality and antiquity (made to deceive!)

£200 - £220





Galba 3 April 68 - 15 January 69 A.D., dupondius, Rome Mint, Group III, struck on Galba's arrival in Rome, reverse reads:- LIBERTAS PVBLI[CA] S C, RIC I, p.249, 367, 7Aa, rare, reverse slightly off centre, VF/NVF

£100 - £120

1890 GB Hammered Coins & Jettons (12) including Elizabeth

£50 - £60



Geta as Caesar silver denarius, Laodicea Mint 199-200A.D., reverse:- Mars walking right, carrying spear and trophy over shoulder, Sear 7179, with an old ticket, reverse slightly off centre, nice, small, neat boyish bust of Geta, good metal, NEF

£55 - £75





Hadrian sestertius, Rome Mint 119 A.D., obverse: Laureate bust rig