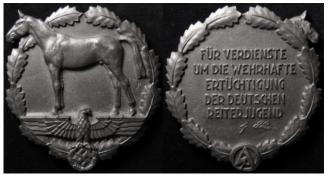

# The Lieut. C.D. Wyles Collection

| 1 | Assorted books former property of Lieut. C.D. Wyles 4                                                                                                                                                                                                                                                                                                                                                                                                                                                                                                                                                                                                                                                                                                                                                                                                                                                                 |             |
|---|-----------------------------------------------------------------------------------------------------------------------------------------------------------------------------------------------------------------------------------------------------------------------------------------------------------------------------------------------------------------------------------------------------------------------------------------------------------------------------------------------------------------------------------------------------------------------------------------------------------------------------------------------------------------------------------------------------------------------------------------------------------------------------------------------------------------------------------------------------------------------------------------------------------------------|-------------|
|   | Hants Regt. including: Tourists Guide To Kashmir,                                                                                                                                                                                                                                                                                                                                                                                                                                                                                                                                                                                                                                                                                                                                                                                                                                                                     |             |
|   | Our Indian Empire, Visitors Rules, Army Field Manage                                                                                                                                                                                                                                                                                                                                                                                                                                                                                                                                                                                                                                                                                                                                                                                                                                                                  |             |
|   | Book (unused), Game Laws in Kashmir State, How to                                                                                                                                                                                                                                                                                                                                                                                                                                                                                                                                                                                                                                                                                                                                                                                                                                                                     |             |
|   | speak Hindustani In A Month. Interesting lot. (qty)                                                                                                                                                                                                                                                                                                                                                                                                                                                                                                                                                                                                                                                                                                                                                                                                                                                                   | £20 - £25   |
| 2 | Box of small Hampshire Regiment brass badges as                                                                                                                                                                                                                                                                                                                                                                                                                                                                                                                                                                                                                                                                                                                                                                                                                                                                       |             |
|   | follows: 4 x brass with Hants badge overlaid - very                                                                                                                                                                                                                                                                                                                                                                                                                                                                                                                                                                                                                                                                                                                                                                                                                                                                   |             |
|   | attractive, 5 x brass crown over 'H', 2x Heart shaped                                                                                                                                                                                                                                                                                                                                                                                                                                                                                                                                                                                                                                                                                                                                                                                                                                                                 |             |
|   | clips, etc. Former property of Lt. C.D. Wyles                                                                                                                                                                                                                                                                                                                                                                                                                                                                                                                                                                                                                                                                                                                                                                                                                                                                         | £20 - £25   |
|   |                                                                                                                                                                                                                                                                                                                                                                                                                                                                                                                                                                                                                                                                                                                                                                                                                                                                                                                       |             |
| 3 | Converge Valing v. 9. Sides stoppilled ICD. Wides 4th                                                                                                                                                                                                                                                                                                                                                                                                                                                                                                                                                                                                                                                                                                                                                                                                                                                                 |             |
| 3 | Canvases Valises x 2. Sides stencilled 'C.D. Wyles 4th Hants Regt'. Good sound condition. Great War Vintage.                                                                                                                                                                                                                                                                                                                                                                                                                                                                                                                                                                                                                                                                                                                                                                                                          | £20 - £25   |
|   | Tame Teger Good found conditions Great (val 1 mages)                                                                                                                                                                                                                                                                                                                                                                                                                                                                                                                                                                                                                                                                                                                                                                                                                                                                  | 2-0 2-0     |
|   |                                                                                                                                                                                                                                                                                                                                                                                                                                                                                                                                                                                                                                                                                                                                                                                                                                                                                                                       |             |
| 4 | Documents relating to 2/LT. C. D. WYLES 4/BN                                                                                                                                                                                                                                                                                                                                                                                                                                                                                                                                                                                                                                                                                                                                                                                                                                                                          |             |
|   | Hants Regt. Commission document 2/LT. C.D.                                                                                                                                                                                                                                                                                                                                                                                                                                                                                                                                                                                                                                                                                                                                                                                                                                                                            |             |
|   | WYLES, Protection Certificate (officer), Demob form.                                                                                                                                                                                                                                                                                                                                                                                                                                                                                                                                                                                                                                                                                                                                                                                                                                                                  | C20 C40     |
|   | Photographs. Maps, Gun Licence, etc (qty)                                                                                                                                                                                                                                                                                                                                                                                                                                                                                                                                                                                                                                                                                                                                                                                                                                                                             | £30 - £40   |
|   |                                                                                                                                                                                                                                                                                                                                                                                                                                                                                                                                                                                                                                                                                                                                                                                                                                                                                                                       |             |
| 5 | Eastman negative album. Photos by Lt. C.D. Wyles.                                                                                                                                                                                                                                                                                                                                                                                                                                                                                                                                                                                                                                                                                                                                                                                                                                                                     |             |
|   | Approx 96 negatives with an index noting content.                                                                                                                                                                                                                                                                                                                                                                                                                                                                                                                                                                                                                                                                                                                                                                                                                                                                     |             |
|   | Photos of himself and various scenes of Indian life. PLUS                                                                                                                                                                                                                                                                                                                                                                                                                                                                                                                                                                                                                                                                                                                                                                                                                                                             |             |
|   | Kodak Negative Album with annotated index. Life in                                                                                                                                                                                                                                                                                                                                                                                                                                                                                                                                                                                                                                                                                                                                                                                                                                                                    |             |
|   | India and Mespot. Interesting archive. Viewing                                                                                                                                                                                                                                                                                                                                                                                                                                                                                                                                                                                                                                                                                                                                                                                                                                                                        | C40 C45     |
|   | recommended.                                                                                                                                                                                                                                                                                                                                                                                                                                                                                                                                                                                                                                                                                                                                                                                                                                                                                                          | £40 - £45   |
|   |                                                                                                                                                                                                                                                                                                                                                                                                                                                                                                                                                                                                                                                                                                                                                                                                                                                                                                                       |             |
| 6 | Large steel trunk with stencilled name 'C.D. WYLES                                                                                                                                                                                                                                                                                                                                                                                                                                                                                                                                                                                                                                                                                                                                                                                                                                                                    |             |
|   | HAMPSHIRE REGT', containing: Sleeping bag, service                                                                                                                                                                                                                                                                                                                                                                                                                                                                                                                                                                                                                                                                                                                                                                                                                                                                    |             |
|   | dress jacket with 4 blue & one red chevrons to R/Hand                                                                                                                                                                                                                                                                                                                                                                                                                                                                                                                                                                                                                                                                                                                                                                                                                                                                 |             |
|   | Sleeve with ribbon of 14/15 star. Tailored by Sullivan                                                                                                                                                                                                                                                                                                                                                                                                                                                                                                                                                                                                                                                                                                                                                                                                                                                                |             |
|   | Williams & Aitchison of Saville Row, London. (Size 2                                                                                                                                                                                                                                                                                                                                                                                                                                                                                                                                                                                                                                                                                                                                                                                                                                                                  |             |
|   | heights 5'7" & 8) name 'WYLES' in ink. Lieuts insignia.                                                                                                                                                                                                                                                                                                                                                                                                                                                                                                                                                                                                                                                                                                                                                                                                                                                               |             |
|   | Collar badges of Hants Regt & Hants R buttons, in                                                                                                                                                                                                                                                                                                                                                                                                                                                                                                                                                                                                                                                                                                                                                                                                                                                                     |             |
|   | exceptionally good condition. Pair of Khaki drill                                                                                                                                                                                                                                                                                                                                                                                                                                                                                                                                                                                                                                                                                                                                                                                                                                                                     |             |
|   | breeches with lace calf ties No label but top quality. pair of WW2 dated Khaki drill trousers stamped a circle '1B                                                                                                                                                                                                                                                                                                                                                                                                                                                                                                                                                                                                                                                                                                                                                                                                    |             |
|   | over 4 arrow 45 over B' VGC. Pair of Khaki drill                                                                                                                                                                                                                                                                                                                                                                                                                                                                                                                                                                                                                                                                                                                                                                                                                                                                      |             |
|   | trousers buttons stamped 'W.R.BURN TAILOR                                                                                                                                                                                                                                                                                                                                                                                                                                                                                                                                                                                                                                                                                                                                                                                                                                                                             |             |
|   | PARIS'. 2x pairs of unmarked khaki breeches. WW1                                                                                                                                                                                                                                                                                                                                                                                                                                                                                                                                                                                                                                                                                                                                                                                                                                                                      |             |
|   | Sam Browne belt with strap and pistol ammunition                                                                                                                                                                                                                                                                                                                                                                                                                                                                                                                                                                                                                                                                                                                                                                                                                                                                      |             |
|   | pouch, (some wear). Soft service dress Cap with Hants R.                                                                                                                                                                                                                                                                                                                                                                                                                                                                                                                                                                                                                                                                                                                                                                                                                                                              |             |
|   | cap badge (minor wear to top) Label of 'WHITEWAY                                                                                                                                                                                                                                                                                                                                                                                                                                                                                                                                                                                                                                                                                                                                                                                                                                                                      |             |
|   | LAIDLAW & Co LTD INDIA, BURMA, CEYLON,                                                                                                                                                                                                                                                                                                                                                                                                                                                                                                                                                                                                                                                                                                                                                                                                                                                                                |             |
|   | CHINA, & STRAITS SETTLEMENTS' name                                                                                                                                                                                                                                                                                                                                                                                                                                                                                                                                                                                                                                                                                                                                                                                                                                                                                    |             |
|   | 'WYLES' in ink. Cap is all complete with service wear                                                                                                                                                                                                                                                                                                                                                                                                                                                                                                                                                                                                                                                                                                                                                                                                                                                                 |             |
|   | overall. Khaki bush cap with label '6 7/8" Good                                                                                                                                                                                                                                                                                                                                                                                                                                                                                                                                                                                                                                                                                                                                                                                                                                                                       |             |
|   | condition. Gaberdine type belt. Small knapsack &                                                                                                                                                                                                                                                                                                                                                                                                                                                                                                                                                                                                                                                                                                                                                                                                                                                                      |             |
|   | associated piece of equipment. This is a fabulous collectors lot. A complete Great War Officer's kit in                                                                                                                                                                                                                                                                                                                                                                                                                                                                                                                                                                                                                                                                                                                                                                                                               |             |
|   | remarkable condition. It has been well stored and is in                                                                                                                                                                                                                                                                                                                                                                                                                                                                                                                                                                                                                                                                                                                                                                                                                                                               |             |
|   |                                                                                                                                                                                                                                                                                                                                                                                                                                                                                                                                                                                                                                                                                                                                                                                                                                                                                                                       |             |
|   | clean condition. Viewing highly recommended. (qty)                                                                                                                                                                                                                                                                                                                                                                                                                                                                                                                                                                                                                                                                                                                                                                                                                                                                    | £400 - £450 |
|   |                                                                                                                                                                                                                                                                                                                                                                                                                                                                                                                                                                                                                                                                                                                                                                                                                                                                                                                       | £400 - £450 |
| 7 | clean condition. Viewing highly recommended. (qty)                                                                                                                                                                                                                                                                                                                                                                                                                                                                                                                                                                                                                                                                                                                                                                                                                                                                    | £400 - £450 |
| 7 | clean condition. Viewing highly recommended. (qty)  Princess Mary's Gift Tin given to Lt. C.D. Wyles 4th                                                                                                                                                                                                                                                                                                                                                                                                                                                                                                                                                                                                                                                                                                                                                                                                              | £400 - £450 |
| 7 | clean condition. Viewing highly recommended. (qty)                                                                                                                                                                                                                                                                                                                                                                                                                                                                                                                                                                                                                                                                                                                                                                                                                                                                    | £400 - £450 |
| 7 | clean condition. Viewing highly recommended. (qty)  Princess Mary's Gift Tin given to Lt. C.D. Wyles 4th Hants containing the following items belonging to him: ARP Badges x 2 n box of issue, Police type whistle marked 'ARP' by Hudson & Co, Medal Bar for 1914/15                                                                                                                                                                                                                                                                                                                                                                                                                                                                                                                                                                                                                                                 | £400 - £450 |
| 7 | clean condition. Viewing highly recommended. (qty)  Princess Mary's Gift Tin given to Lt. C.D. Wyles 4th Hants containing the following items belonging to him: ARP Badges x 2 n box of issue, Police type whistle marked 'ARP' by Hudson & Co, Medal Bar for 1914/15 trio, Silver 1/D disc engraved 'LT C.D. Wyles 4th                                                                                                                                                                                                                                                                                                                                                                                                                                                                                                                                                                                               | £400 - £450 |
| 7 | Princess Mary's Gift Tin given to Lt. C.D. Wyles 4th Hants containing the following items belonging to him: ARP Badges x 2 n box of issue, Police type whistle marked 'ARP' by Hudson & Co, Medal Bar for 1914/15 trio, Silver 1/D disc engraved 'LT C.D. Wyles 4th Hampshire Regt', 4x Hampshire Badges. One enamelled                                                                                                                                                                                                                                                                                                                                                                                                                                                                                                                                                                                               | £400 - £450 |
| 7 | Princess Mary's Gift Tin given to Lt. C.D. Wyles 4th Hants containing the following items belonging to him: ARP Badges x 2 n box of issue, Police type whistle marked 'ARP' by Hudson & Co, Medal Bar for 1914/15 trio, Silver 1/D disc engraved 'LT C.D. Wyles 4th Hampshire Regt', 4x Hampshire Badges. One enamelled & silver engraved on the back '14th October 1917',                                                                                                                                                                                                                                                                                                                                                                                                                                                                                                                                            |             |
| 7 | Princess Mary's Gift Tin given to Lt. C.D. Wyles 4th Hants containing the following items belonging to him: ARP Badges x 2 n box of issue, Police type whistle marked 'ARP' by Hudson & Co, Medal Bar for 1914/15 trio, Silver 1/D disc engraved 'LT C.D. Wyles 4th Hampshire Regt', 4x Hampshire Badges. One enamelled                                                                                                                                                                                                                                                                                                                                                                                                                                                                                                                                                                                               | £50 - £55   |
| 7 | Princess Mary's Gift Tin given to Lt. C.D. Wyles 4th Hants containing the following items belonging to him: ARP Badges x 2 n box of issue, Police type whistle marked 'ARP' by Hudson & Co, Medal Bar for 1914/15 trio, Silver 1/D disc engraved 'LT C.D. Wyles 4th Hampshire Regt', 4x Hampshire Badges. One enamelled & silver engraved on the back '14th October 1917',                                                                                                                                                                                                                                                                                                                                                                                                                                                                                                                                            |             |
|   | Clean condition. Viewing highly recommended. (qty)  Princess Mary's Gift Tin given to Lt. C.D. Wyles 4th Hants containing the following items belonging to him: ARP Badges x 2 n box of issue, Police type whistle marked 'ARP' by Hudson & Co, Medal Bar for 1914/15 trio, Silver 1/D disc engraved 'LT C.D. Wyles 4th Hampshire Regt', 4x Hampshire Badges. One enamelled & silver engraved on the back '14th October 1917', Anglo Catholic Congress tin badge 1927. (qty)  Sword: an 1897 George V Pattern Infantry Officers                                                                                                                                                                                                                                                                                                                                                                                       |             |
|   | Clean condition. Viewing highly recommended. (qty)  Princess Mary's Gift Tin given to Lt. C.D. Wyles 4th Hants containing the following items belonging to him: ARP Badges x 2 n box of issue, Police type whistle marked 'ARP' by Hudson & Co, Medal Bar for 1914/15 trio, Silver 1/D disc engraved 'LT C.D. Wyles 4th Hampshire Regt', 4x Hampshire Badges. One enamelled & silver engraved on the back '14th October 1917', Anglo Catholic Congress tin badge 1927. (qty)  Sword: an 1897 George V Pattern Infantry Officers sword by Henry Wilkinson of Pall Mall London. Number                                                                                                                                                                                                                                                                                                                                  |             |
|   | Princess Mary's Gift Tin given to Lt. C.D. Wyles 4th Hants containing the following items belonging to him: ARP Badges x 2 n box of issue, Police type whistle marked 'ARP' by Hudson & Co, Medal Bar for 1914/15 trio, Silver 1/D disc engraved 'LT C.D. Wyles 4th Hampshire Regt', 4x Hampshire Badges. One enamelled & silver engraved on the back '14th October 1917', Anglo Catholic Congress tin badge 1927. (qty)  Sword: an 1897 George V Pattern Infantry Officers sword by Henry Wilkinson of Pall Mall London. Number 46861 for 1914/15. Etched blade some age staining but                                                                                                                                                                                                                                                                                                                                |             |
|   | Princess Mary's Gift Tin given to Lt. C.D. Wyles 4th Hants containing the following items belonging to him: ARP Badges x 2 n box of issue, Police type whistle marked 'ARP' by Hudson & Co, Medal Bar for 1914/15 trio, Silver 1/D disc engraved 'LT C.D. Wyles 4th Hampshire Regt', 4x Hampshire Badges. One enamelled & silver engraved on the back '14th October 1917', Anglo Catholic Congress tin badge 1927. (qty)  Sword: an 1897 George V Pattern Infantry Officers sword by Henry Wilkinson of Pall Mall London. Number 46861 for 1914/15. Etched blade some age staining but no pitting. In its leather field service scabbard. Sword the                                                                                                                                                                                                                                                                   |             |
|   | Princess Mary's Gift Tin given to Lt. C.D. Wyles 4th Hants containing the following items belonging to him: ARP Badges x 2 n box of issue, Police type whistle marked 'ARP' by Hudson & Co, Medal Bar for 1914/15 trio, Silver 1/D disc engraved 'LT C.D. Wyles 4th Hampshire Regt', 4x Hampshire Badges. One enamelled & silver engraved on the back '14th October 1917', Anglo Catholic Congress tin badge 1927. (qty)  Sword: an 1897 George V Pattern Infantry Officers sword by Henry Wilkinson of Pall Mall London. Number 46861 for 1914/15. Etched blade some age staining but no pitting. In its leather field service scabbard. Sword the property of Lieut. C.D WYLES 4th/Bn. Hampshire                                                                                                                                                                                                                    |             |
|   | Princess Mary's Gift Tin given to Lt. C.D. Wyles 4th Hants containing the following items belonging to him: ARP Badges x 2 n box of issue, Police type whistle marked 'ARP' by Hudson & Co, Medal Bar for 1914/15 trio, Silver 1/D disc engraved 'LT C.D. Wyles 4th Hampshire Regt', 4x Hampshire Badges. One enamelled & silver engraved on the back '14th October 1917', Anglo Catholic Congress tin badge 1927. (qty)  Sword: an 1897 George V Pattern Infantry Officers sword by Henry Wilkinson of Pall Mall London. Number 46861 for 1914/15. Etched blade some age staining but no pitting. In its leather field service scabbard. Sword the property of Lieut. C.D WYLES 4th/Bn. Hampshire Regt. A good quality piece. SOLD WITH: His                                                                                                                                                                         |             |
|   | Princess Mary's Gift Tin given to Lt. C.D. Wyles 4th Hants containing the following items belonging to him: ARP Badges x 2 n box of issue, Police type whistle marked 'ARP' by Hudson & Co, Medal Bar for 1914/15 trio, Silver 1/D disc engraved 'LT C.D. Wyles 4th Hampshire Regt', 4x Hampshire Badges. One enamelled & silver engraved on the back '14th October 1917', Anglo Catholic Congress tin badge 1927. (qty)  Sword: an 1897 George V Pattern Infantry Officers sword by Henry Wilkinson of Pall Mall London, Number 46861 for 1914/15. Etched blade some age staining but no pitting. In its leather field service scabbard. Sword the property of Lieut. C.D WYLES 4th/Bn. Hampshire Regt. A good quality piece. SOLD WITH: His commission document in the Territorial Force to                                                                                                                         |             |
| 8 | Princess Mary's Gift Tin given to Lt. C.D. Wyles 4th Hants containing the following items belonging to him: ARP Badges x 2 n box of issue, Police type whistle marked 'ARP' by Hudson & Co, Medal Bar for 1914/15 trio, Silver 1/D disc engraved 'LT C.D. Wyles 4th Hampshire Regt', 4x Hampshire Badges. One enamelled & silver engraved on the back '14th October 1917', Anglo Catholic Congress tin badge 1927. (qty)  Sword: an 1897 George V Pattern Infantry Officers sword by Henry Wilkinson of Pall Mall London. Number 46861 for 1914/15. Etched blade some age staining but no pitting. In its leather field service scabbard. Sword the property of Lieut. C.D WYLES 4th/Bn. Hampshire Regt. A good quality piece. SOLD WITH: His                                                                                                                                                                         |             |
|   | Princess Mary's Gift Tin given to Lt. C.D. Wyles 4th Hants containing the following items belonging to him: ARP Badges x 2 n box of issue, Police type whistle marked 'ARP' by Hudson & Co, Medal Bar for 1914/15 trio, Silver 1/D disc engraved 'LT C.D. Wyles 4th Hampshire Regt', 4x Hampshire Badges. One enamelled & silver engraved on the back '14th October 1917', Anglo Catholic Congress tin badge 1927. (qty)  Sword: an 1897 George V Pattern Infantry Officers sword by Henry Wilkinson of Pall Mall London. Number 46861 for 1914/15. Etched blade some age staining but no pitting. In its leather field service scabbard. Sword the property of Lieut. C.D WYLES 4th/Bn. Hampshire Regt. A good quality piece. SOLD WITH: His commission document in the Territorial Force to Christopher D. Wyles 2/LT. Territorial Force & dated                                                                    | £50 - £55   |
| 8 | Princess Mary's Gift Tin given to Lt. C.D. Wyles 4th Hants containing the following items belonging to him: ARP Badges x 2 n box of issue, Police type whistle marked 'ARP' by Hudson & Co, Medal Bar for 1914/15 trio, Silver 1/D disc engraved 'LT C.D. Wyles 4th Hampshire Regt', 4x Hampshire Badges. One enamelled & silver engraved on the back '14th October 1917', Anglo Catholic Congress tin badge 1927. (qty)  Sword: an 1897 George V Pattern Infantry Officers sword by Henry Wilkinson of Pall Mall London, Number 46861 for 1914/15. Etched blade some age staining but no pitting. In its leather field service scabbard. Sword the property of Lieut. C.D WYLES 4th/Bn. Hampshire Regt. A good quality piece. SOLD WITH: His commission document in the Territorial Force to Christopher D. Wyles 2/LT. Territorial Force & dated 11.12.1914.                                                        | £50 - £55   |
| 8 | Princess Mary's Gift Tin given to Lt. C.D. Wyles 4th Hants containing the following items belonging to him: ARP Badges x 2 n box of issue, Police type whistle marked 'ARP' by Hudson & Co, Medal Bar for 1914/15 trio, Silver 1/D disc engraved 'LT C.D. Wyles 4th Hampshire Regt', 4x Hampshire Badges. One enamelled & silver engraved on the back '14th October 1917', Anglo Catholic Congress tin badge 1927. (qty)  Sword: an 1897 George V Pattern Infantry Officers sword by Henry Wilkinson of Pall Mall London. Number 46861 for 1914/15. Etched blade some age staining but no pitting. In its leather field service scabbard. Sword the property of Lieut. C.D WYLES 4th/Bn. Hampshire Regt. A good quality piece. SOLD WITH: His commission document in the Territorial Force to Christopher D. Wyles 2/LT. Territorial Force & dated                                                                    | £50 - £55   |
| 8 | Princess Mary's Gift Tin given to Lt. C.D. Wyles 4th Hants containing the following items belonging to him: ARP Badges x 2 n box of issue, Police type whistle marked 'ARP' by Hudson & Co, Medal Bar for 1914/15 trio, Silver 1/D disc engraved 'LT C.D. Wyles 4th Hampshire Regt', 4x Hampshire Badges. One enamelled & silver engraved on the back '14th October 1917', Anglo Catholic Congress tin badge 1927. (qty)  Sword: an 1897 George V Pattern Infantry Officers sword by Henry Wilkinson of Pall Mall London. Number 46861 for 1914/15. Etched blade some age staining but no pitting. In its leather field service scabbard. Sword the property of Lieut. C.D WYLES 4th/Bn. Hampshire Regt. A good quality piece. SOLD WITH: His commission document in the Territorial Force to Christopher D. Wyles 2/LT. Territorial Force & dated 11.12.1914.  Water bottle: A private purchase water bottle in good | £50 - £55   |
|   | Princess Mary's Gift Tin given to Lt. C.D. Wyles 4th Hants containing the following items belonging to him: ARP Badges x 2 n box of issue, Police type whistle marked 'ARP' by Hudson & Co, Medal Bar for 1914/15 trio, Silver 1/D disc engraved 'LT C.D. Wyles 4th Hampshire Regt', 4x Hampshire Badges. One enamelled & silver engraved on the back '14th October 1917', Anglo Catholic Congress tin badge 1927. (qty)  Sword: an 1897 George V Pattern Infantry Officers sword by Henry Wilkinson of Pall Mall London. Number 46861 for 1914/15. Etched blade some age staining but no pitting. In its leather field service scabbard. Sword the property of Lieut. C.D WYLES 4th/Bn. Hampshire Regt. A good quality piece. SOLD WITH: His commission document in the Territorial Force to Christopher D. Wyles 2/LT. Territorial Force & dated 11.12.1914.  Water bottle: A private purchase water bottle in good | £50 - £55   |