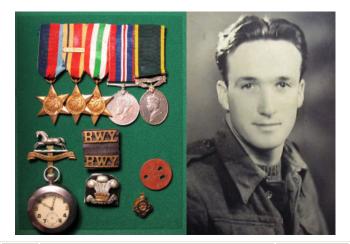

| £45 - £50   |

|   | Group to 4552 Pte F J Friend 1st Suffolk Regt (Pair named 34894 Pnr F J Friend RE). Medals - QSA with |           |
|---|-------------------------------------------------------------------------------------------------------|-----------|
| I | bars CC/OFS, BWM & Victory Medal. NVF (3)                                                             | £80 - £85 |

| 515 | Group to 4917502 Pte J E Brearley S. Staffords. Medals - |           |
|-----|----------------------------------------------------------|-----------|
|     | France & Germany Star, War Medal, Efficiency Medal       |           |
|     | GVI with Territorial clasp. Toned VF (3)                 | £40 - £45 |



Group to 557654 Tpr Arthur Henry Shipton R.Wilts Yeomanry. 1939-45 Star, Africa Star with 8th Army clasp, Italy Star, War Medal and GVI Efficiency Medal with Territorial clasp. ID Tag, Cap Badges, Soldiers Service & Pay Book, Soldiers Release Book, etc etc. Lived Crudwell, Malmesbury, Wilts. (qty in an old small suitcase)

£100 - £110



Group to 6346367 Pte Leonard Dudley Leslie Sheppard RAOC (naming corrected). 1939-45 Star, Africa Star with 8th Army clasp, Italy Star, War Medal and GVI Efficiency Medal with Territorial clasp and box of issue. Plus some photos, 2x cap badges, and two Soldiers Service & Pay Books. Born Canterbury. EF

£50 - £55

Group to 735 Ar. Sjt J Truman AOC (initial T on LSGC Medal). Medals mounted as worn - QSA with bars Tal/DoL/OFS/LN/Bel, KSA with bars SA01/SA02