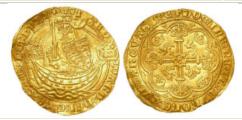

ar 16001, rough surfaces, NVF/GF

£30 - £40





Constantius I as Caesar under Maximian, 293-305A.D., follis, unmarked but of the London Mint, reverse:-Genius of the Roman People, Sear 14034, dark even tone, both dies slightly off centre, nice even strike GVF

£40 - £50



Diva Faustina Junior silver denarius struck by Marcus Aurelius at Rome c.176 A.D., reverse:- Peacock standing facing, looking right, tail spread, Sear 5215, reverse very slightly off centre, slightly ragged flan [as struck], EF/GVF

£50 - £70



1852 Edward I silver penny, London Mint, Class 1c, Spink 1382, full, round, just one very small uneven edge area at obverse 12 o'clock, reverse very slightly off centre, dark even tone, a little weakness on legend each side very nice portrait, difficult to grade, GVF

£40 - £60



1853 Edward III gold half-noble, Fourth Coinage 1351-1377, Pre-Treaty period 1351-1361, Class C, 1351-1352, closed 'C' and 'E', Lombardic M, closed E in centre of reverse, not inverted, Spink 1492, found Suffolk, obverse slight double-striking on back 'turret', full, round, lightly crinkled, GVF/NEF

£1200 - £1800

1854 Edward III silver groat, Fourth Coinage [1351-1377], Pre-Treaty Period [1351-1361], Class C, London Mint, Lombardic 'M's, R with wedge-shaped tail, Spink 1565, full, round, well centred and an even strike, nice portrait VF

£120 - £140

1855 Edward III silver groat, London Mint, Fourth Coinage [1351-1377], Pre-Treaty Period [1351-1361], Series C [1351-1352], nice even central strike, NVF

£80 - £100



Edward III silver groat, York Mint, Fourth Coinage [1351-1377], Pre-Tr