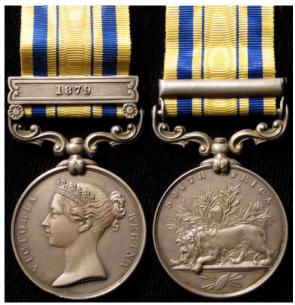

# The Lieut. C.D. Wyles Collection

| 1 | Assorted books former property of Lieut. C.D. Wyles 4                                                                                                                                                                                                                                                                                                                                                                                                                                                                                                                                                                                                                                                                                                                                                                                                                                                                 |             |
|---|-----------------------------------------------------------------------------------------------------------------------------------------------------------------------------------------------------------------------------------------------------------------------------------------------------------------------------------------------------------------------------------------------------------------------------------------------------------------------------------------------------------------------------------------------------------------------------------------------------------------------------------------------------------------------------------------------------------------------------------------------------------------------------------------------------------------------------------------------------------------------------------------------------------------------|-------------|
|   | Hants Regt. including: Tourists Guide To Kashmir,                                                                                                                                                                                                                                                                                                                                                                                                                                                                                                                                                                                                                                                                                                                                                                                                                                                                     |             |
|   | Our Indian Empire, Visitors Rules, Army Field Manage                                                                                                                                                                                                                                                                                                                                                                                                                                                                                                                                                                                                                                                                                                                                                                                                                                                                  |             |
|   | Book (unused), Game Laws in Kashmir State, How to                                                                                                                                                                                                                                                                                                                                                                                                                                                                                                                                                                                                                                                                                                                                                                                                                                                                     |             |
|   | speak Hindustani In A Month. Interesting lot. (qty)                                                                                                                                                                                                                                                                                                                                                                                                                                                                                                                                                                                                                                                                                                                                                                                                                                                                   | £20 - £25   |
| 2 | Box of small Hampshire Regiment brass badges as                                                                                                                                                                                                                                                                                                                                                                                                                                                                                                                                                                                                                                                                                                                                                                                                                                                                       |             |
|   | follows: 4 x brass with Hants badge overlaid - very                                                                                                                                                                                                                                                                                                                                                                                                                                                                                                                                                                                                                                                                                                                                                                                                                                                                   |             |
|   | attractive, 5 x brass crown over 'H', 2x Heart shaped                                                                                                                                                                                                                                                                                                                                                                                                                                                                                                                                                                                                                                                                                                                                                                                                                                                                 |             |
|   | clips, etc. Former property of Lt. C.D. Wyles                                                                                                                                                                                                                                                                                                                                                                                                                                                                                                                                                                                                                                                                                                                                                                                                                                                                         | £20 - £25   |
|   |                                                                                                                                                                                                                                                                                                                                                                                                                                                                                                                                                                                                                                                                                                                                                                                                                                                                                                                       |             |
| 3 | Converge Valing v. 9. Sides stoppilled ICD. Wides 4th                                                                                                                                                                                                                                                                                                                                                                                                                                                                                                                                                                                                                                                                                                                                                                                                                                                                 |             |
| 3 | Canvases Valises x 2. Sides stencilled 'C.D. Wyles 4th Hants Regt'. Good sound condition. Great War Vintage.                                                                                                                                                                                                                                                                                                                                                                                                                                                                                                                                                                                                                                                                                                                                                                                                          | £20 - £25   |
|   | Tame Teger Good found conditions Great (val 1 mages)                                                                                                                                                                                                                                                                                                                                                                                                                                                                                                                                                                                                                                                                                                                                                                                                                                                                  | 2-0 2-0     |
|   |                                                                                                                                                                                                                                                                                                                                                                                                                                                                                                                                                                                                                                                                                                                                                                                                                                                                                                                       |             |
| 4 | Documents relating to 2/LT. C. D. WYLES 4/BN                                                                                                                                                                                                                                                                                                                                                                                                                                                                                                                                                                                                                                                                                                                                                                                                                                                                          |             |
|   | Hants Regt. Commission document 2/LT. C.D.                                                                                                                                                                                                                                                                                                                                                                                                                                                                                                                                                                                                                                                                                                                                                                                                                                                                            |             |
|   | WYLES, Protection Certificate (officer), Demob form.                                                                                                                                                                                                                                                                                                                                                                                                                                                                                                                                                                                                                                                                                                                                                                                                                                                                  | C20 C40     |
|   | Photographs. Maps, Gun Licence, etc (qty)                                                                                                                                                                                                                                                                                                                                                                                                                                                                                                                                                                                                                                                                                                                                                                                                                                                                             | £30 - £40   |
|   |                                                                                                                                                                                                                                                                                                                                                                                                                                                                                                                                                                                                                                                                                                                                                                                                                                                                                                                       |             |
| 5 | Eastman negative album. Photos by Lt. C.D. Wyles.                                                                                                                                                                                                                                                                                                                                                                                                                                                                                                                                                                                                                                                                                                                                                                                                                                                                     |             |
|   | Approx 96 negatives with an index noting content.                                                                                                                                                                                                                                                                                                                                                                                                                                                                                                                                                                                                                                                                                                                                                                                                                                                                     |             |
|   | Photos of himself and various scenes of Indian life. PLUS                                                                                                                                                                                                                                                                                                                                                                                                                                                                                                                                                                                                                                                                                                                                                                                                                                                             |             |
|   | Kodak Negative Album with annotated index. Life in                                                                                                                                                                                                                                                                                                                                                                                                                                                                                                                                                                                                                                                                                                                                                                                                                                                                    |             |
|   | India and Mespot. Interesting archive. Viewing                                                                                                                                                                                                                                                                                                                                                                                                                                                                                                                                                                                                                                                                                                                                                                                                                                                                        | C40 C45     |
|   | recommended.                                                                                                                                                                                                                                                                                                                                                                                                                                                                                                                                                                                                                                                                                                                                                                                                                                                                                                          | £40 - £45   |
|   |                                                                                                                                                                                                                                                                                                                                                                                                                                                                                                                                                                                                                                                                                                                                                                                                                                                                                                                       |             |
| 6 | Large steel trunk with stencilled name 'C.D. WYLES                                                                                                                                                                                                                                                                                                                                                                                                                                                                                                                                                                                                                                                                                                                                                                                                                                                                    |             |
|   | HAMPSHIRE REGT', containing: Sleeping bag, service                                                                                                                                                                                                                                                                                                                                                                                                                                                                                                                                                                                                                                                                                                                                                                                                                                                                    |             |
|   | dress jacket with 4 blue & one red chevrons to R/Hand                                                                                                                                                                                                                                                                                                                                                                                                                                                                                                                                                                                                                                                                                                                                                                                                                                                                 |             |
|   | Sleeve with ribbon of 14/15 star. Tailored by Sullivan                                                                                                                                                                                                                                                                                                                                                                                                                                                                                                                                                                                                                                                                                                                                                                                                                                                                |             |
|   | Williams & Aitchison of Saville Row, London. (Size 2                                                                                                                                                                                                                                                                                                                                                                                                                                                                                                                                                                                                                                                                                                                                                                                                                                                                  |             |
|   | heights 5'7" & 8) name 'WYLES' in ink. Lieuts insignia.                                                                                                                                                                                                                                                                                                                                                                                                                                                                                                                                                                                                                                                                                                                                                                                                                                                               |             |
|   | Collar badges of Hants Regt & Hants R buttons, in                                                                                                                                                                                                                                                                                                                                                                                                                                                                                                                                                                                                                                                                                                                                                                                                                                                                     |             |
|   | exceptionally good condition. Pair of Khaki drill                                                                                                                                                                                                                                                                                                                                                                                                                                                                                                                                                                                                                                                                                                                                                                                                                                                                     |             |
|   | breeches with lace calf ties No label but top quality. pair of WW2 dated Khaki drill trousers stamped a circle '1B                                                                                                                                                                                                                                                                                                                                                                                                                                                                                                                                                                                                                                                                                                                                                                                                    |             |
|   | over 4 arrow 45 over B' VGC. Pair of Khaki drill                                                                                                                                                                                                                                                                                                                                                                                                                                                                                                                                                                                                                                                                                                                                                                                                                                                                      |             |
|   | trousers buttons stamped 'W.R.BURN TAILOR                                                                                                                                                                                                                                                                                                                                                                                                                                                                                                                                                                                                                                                                                                                                                                                                                                                                             |             |
|   | PARIS'. 2x pairs of unmarked khaki breeches. WW1                                                                                                                                                                                                                                                                                                                                                                                                                                                                                                                                                                                                                                                                                                                                                                                                                                                                      |             |
|   | Sam Browne belt with strap and pistol ammunition                                                                                                                                                                                                                                                                                                                                                                                                                                                                                                                                                                                                                                                                                                                                                                                                                                                                      |             |
|   | pouch, (some wear). Soft service dress Cap with Hants R.                                                                                                                                                                                                                                                                                                                                                                                                                                                                                                                                                                                                                                                                                                                                                                                                                                                              |             |
|   | cap badge (minor wear to top) Label of 'WHITEWAY                                                                                                                                                                                                                                                                                                                                                                                                                                                                                                                                                                                                                                                                                                                                                                                                                                                                      |             |
|   | LAIDLAW & Co LTD INDIA, BURMA, CEYLON,                                                                                                                                                                                                                                                                                                                                                                                                                                                                                                                                                                                                                                                                                                                                                                                                                                                                                |             |
|   | CHINA, & STRAITS SETTLEMENTS' name                                                                                                                                                                                                                                                                                                                                                                                                                                                                                                                                                                                                                                                                                                                                                                                                                                                                                    |             |
|   | 'WYLES' in ink. Cap is all complete with service wear                                                                                                                                                                                                                                                                                                                                                                                                                                                                                                                                                                                                                                                                                                                                                                                                                                                                 |             |
|   | overall. Khaki bush cap with label '6 7/8" Good                                                                                                                                                                                                                                                                                                                                                                                                                                                                                                                                                                                                                                                                                                                                                                                                                                                                       |             |
|   | condition. Gaberdine type belt. Small knapsack &                                                                                                                                                                                                                                                                                                                                                                                                                                                                                                                                                                                                                                                                                                                                                                                                                                                                      |             |
|   | associated piece of equipment. This is a fabulous collectors lot. A complete Great War Officer's kit in                                                                                                                                                                                                                                                                                                                                                                                                                                                                                                                                                                                                                                                                                                                                                                                                               |             |
|   | remarkable condition. It has been well stored and is in                                                                                                                                                                                                                                                                                                                                                                                                                                                                                                                                                                                                                                                                                                                                                                                                                                                               |             |
|   |                                                                                                                                                                                                                                                                                                                                                                                                                                                                                                                                                                                                                                                                                                                                                                                                                                                                                                                       |             |
|   | clean condition. Viewing highly recommended. (qty)                                                                                                                                                                                                                                                                                                                                                                                                                                                                                                                                                                                                                                                                                                                                                                                                                                                                    | £400 - £450 |
|   |                                                                                                                                                                                                                                                                                                                                                                                                                                                                                                                                                                                                                                                                                                                                                                                                                                                                                                                       | £400 - £450 |
| 7 | clean condition. Viewing highly recommended. (qty)                                                                                                                                                                                                                                                                                                                                                                                                                                                                                                                                                                                                                                                                                                                                                                                                                                                                    | £400 - £450 |
| 7 | clean condition. Viewing highly recommended. (qty)  Princess Mary's Gift Tin given to Lt. C.D. Wyles 4th                                                                                                                                                                                                                                                                                                                                                                                                                                                                                                                                                                                                                                                                                                                                                                                                              | £400 - £450 |
| 7 | clean condition. Viewing highly recommended. (qty)                                                                                                                                                                                                                                                                                                                                                                                                                                                                                                                                                                                                                                                                                                                                                                                                                                                                    | £400 - £450 |
| 7 | clean condition. Viewing highly recommended. (qty)  Princess Mary's Gift Tin given to Lt. C.D. Wyles 4th Hants containing the following items belonging to him: ARP Badges x 2 n box of issue, Police type whistle marked 'ARP' by Hudson & Co, Medal Bar for 1914/15                                                                                                                                                                                                                                                                                                                                                                                                                                                                                                                                                                                                                                                 | £400 - £450 |
| 7 | clean condition. Viewing highly recommended. (qty)  Princess Mary's Gift Tin given to Lt. C.D. Wyles 4th Hants containing the following items belonging to him: ARP Badges x 2 n box of issue, Police type whistle marked 'ARP' by Hudson & Co, Medal Bar for 1914/15 trio, Silver 1/D disc engraved 'LT C.D. Wyles 4th                                                                                                                                                                                                                                                                                                                                                                                                                                                                                                                                                                                               | £400 - £450 |
| 7 | Princess Mary's Gift Tin given to Lt. C.D. Wyles 4th Hants containing the following items belonging to him: ARP Badges x 2 n box of issue, Police type whistle marked 'ARP' by Hudson & Co, Medal Bar for 1914/15 trio, Silver 1/D disc engraved 'LT C.D. Wyles 4th Hampshire Regt', 4x Hampshire Badges. One enamelled                                                                                                                                                                                                                                                                                                                                                                                                                                                                                                                                                                                               | £400 - £450 |
| 7 | Princess Mary's Gift Tin given to Lt. C.D. Wyles 4th Hants containing the following items belonging to him: ARP Badges x 2 n box of issue, Police type whistle marked 'ARP' by Hudson & Co, Medal Bar for 1914/15 trio, Silver 1/D disc engraved 'LT C.D. Wyles 4th Hampshire Regt', 4x Hampshire Badges. One enamelled & silver engraved on the back '14th October 1917',                                                                                                                                                                                                                                                                                                                                                                                                                                                                                                                                            |             |
| 7 | Princess Mary's Gift Tin given to Lt. C.D. Wyles 4th Hants containing the following items belonging to him: ARP Badges x 2 n box of issue, Police type whistle marked 'ARP' by Hudson & Co, Medal Bar for 1914/15 trio, Silver 1/D disc engraved 'LT C.D. Wyles 4th Hampshire Regt', 4x Hampshire Badges. One enamelled                                                                                                                                                                                                                                                                                                                                                                                                                                                                                                                                                                                               | £50 - £55   |
| 7 | Princess Mary's Gift Tin given to Lt. C.D. Wyles 4th Hants containing the following items belonging to him: ARP Badges x 2 n box of issue, Police type whistle marked 'ARP' by Hudson & Co, Medal Bar for 1914/15 trio, Silver 1/D disc engraved 'LT C.D. Wyles 4th Hampshire Regt', 4x Hampshire Badges. One enamelled & silver engraved on the back '14th October 1917',                                                                                                                                                                                                                                                                                                                                                                                                                                                                                                                                            |             |
|   | Clean condition. Viewing highly recommended. (qty)  Princess Mary's Gift Tin given to Lt. C.D. Wyles 4th Hants containing the following items belonging to him: ARP Badges x 2 n box of issue, Police type whistle marked 'ARP' by Hudson & Co, Medal Bar for 1914/15 trio, Silver 1/D disc engraved 'LT C.D. Wyles 4th Hampshire Regt', 4x Hampshire Badges. One enamelled & silver engraved on the back '14th October 1917', Anglo Catholic Congress tin badge 1927. (qty)  Sword: an 1897 George V Pattern Infantry Officers                                                                                                                                                                                                                                                                                                                                                                                       |             |
|   | Clean condition. Viewing highly recommended. (qty)  Princess Mary's Gift Tin given to Lt. C.D. Wyles 4th Hants containing the following items belonging to him: ARP Badges x 2 n box of issue, Police type whistle marked 'ARP' by Hudson & Co, Medal Bar for 1914/15 trio, Silver 1/D disc engraved 'LT C.D. Wyles 4th Hampshire Regt', 4x Hampshire Badges. One enamelled & silver engraved on the back '14th October 1917', Anglo Catholic Congress tin badge 1927. (qty)  Sword: an 1897 George V Pattern Infantry Officers sword by Henry Wilkinson of Pall Mall London. Number                                                                                                                                                                                                                                                                                                                                  |             |
|   | Princess Mary's Gift Tin given to Lt. C.D. Wyles 4th Hants containing the following items belonging to him: ARP Badges x 2 n box of issue, Police type whistle marked 'ARP' by Hudson & Co, Medal Bar for 1914/15 trio, Silver 1/D disc engraved 'LT C.D. Wyles 4th Hampshire Regt', 4x Hampshire Badges. One enamelled & silver engraved on the back '14th October 1917', Anglo Catholic Congress tin badge 1927. (qty)  Sword: an 1897 George V Pattern Infantry Officers sword by Henry Wilkinson of Pall Mall London. Number 46861 for 1914/15. Etched blade some age staining but                                                                                                                                                                                                                                                                                                                                |             |
|   | Princess Mary's Gift Tin given to Lt. C.D. Wyles 4th Hants containing the following items belonging to him: ARP Badges x 2 n box of issue, Police type whistle marked 'ARP' by Hudson & Co, Medal Bar for 1914/15 trio, Silver 1/D disc engraved 'LT C.D. Wyles 4th Hampshire Regt', 4x Hampshire Badges. One enamelled & silver engraved on the back '14th October 1917', Anglo Catholic Congress tin badge 1927. (qty)  Sword: an 1897 George V Pattern Infantry Officers sword by Henry Wilkinson of Pall Mall London. Number 46861 for 1914/15. Etched blade some age staining but no pitting. In its leather field service scabbard. Sword the                                                                                                                                                                                                                                                                   |             |
|   | Princess Mary's Gift Tin given to Lt. C.D. Wyles 4th Hants containing the following items belonging to him: ARP Badges x 2 n box of issue, Police type whistle marked 'ARP' by Hudson & Co, Medal Bar for 1914/15 trio, Silver 1/D disc engraved 'LT C.D. Wyles 4th Hampshire Regt', 4x Hampshire Badges. One enamelled & silver engraved on the back '14th October 1917', Anglo Catholic Congress tin badge 1927. (qty)  Sword: an 1897 George V Pattern Infantry Officers sword by Henry Wilkinson of Pall Mall London. Number 46861 for 1914/15. Etched blade some age staining but no pitting. In its leather field service scabbard. Sword the property of Lieut. C.D WYLES 4th/Bn. Hampshire                                                                                                                                                                                                                    |             |
|   | Princess Mary's Gift Tin given to Lt. C.D. Wyles 4th Hants containing the following items belonging to him: ARP Badges x 2 n box of issue, Police type whistle marked 'ARP' by Hudson & Co, Medal Bar for 1914/15 trio, Silver 1/D disc engraved 'LT C.D. Wyles 4th Hampshire Regt', 4x Hampshire Badges. One enamelled & silver engraved on the back '14th October 1917', Anglo Catholic Congress tin badge 1927. (qty)  Sword: an 1897 George V Pattern Infantry Officers sword by Henry Wilkinson of Pall Mall London. Number 46861 for 1914/15. Etched blade some age staining but no pitting. In its leather field service scabbard. Sword the property of Lieut. C.D WYLES 4th/Bn. Hampshire Regt. A good quality piece. SOLD WITH: His                                                                                                                                                                         |             |
|   | Princess Mary's Gift Tin given to Lt. C.D. Wyles 4th Hants containing the following items belonging to him: ARP Badges x 2 n box of issue, Police type whistle marked 'ARP' by Hudson & Co, Medal Bar for 1914/15 trio, Silver 1/D disc engraved 'LT C.D. Wyles 4th Hampshire Regt', 4x Hampshire Badges. One enamelled & silver engraved on the back '14th October 1917', Anglo Catholic Congress tin badge 1927. (qty)  Sword: an 1897 George V Pattern Infantry Officers sword by Henry Wilkinson of Pall Mall London, Number 46861 for 1914/15. Etched blade some age staining but no pitting. In its leather field service scabbard. Sword the property of Lieut. C.D WYLES 4th/Bn. Hampshire Regt. A good quality piece. SOLD WITH: His commission document in the Territorial Force to                                                                                                                         |             |
| 8 | Princess Mary's Gift Tin given to Lt. C.D. Wyles 4th Hants containing the following items belonging to him: ARP Badges x 2 n box of issue, Police type whistle marked 'ARP' by Hudson & Co, Medal Bar for 1914/15 trio, Silver 1/D disc engraved 'LT C.D. Wyles 4th Hampshire Regt', 4x Hampshire Badges. One enamelled & silver engraved on the back '14th October 1917', Anglo Catholic Congress tin badge 1927. (qty)  Sword: an 1897 George V Pattern Infantry Officers sword by Henry Wilkinson of Pall Mall London. Number 46861 for 1914/15. Etched blade some age staining but no pitting. In its leather field service scabbard. Sword the property of Lieut. C.D WYLES 4th/Bn. Hampshire Regt. A good quality piece. SOLD WITH: His                                                                                                                                                                         |             |
|   | Princess Mary's Gift Tin given to Lt. C.D. Wyles 4th Hants containing the following items belonging to him: ARP Badges x 2 n box of issue, Police type whistle marked 'ARP' by Hudson & Co, Medal Bar for 1914/15 trio, Silver 1/D disc engraved 'LT C.D. Wyles 4th Hampshire Regt', 4x Hampshire Badges. One enamelled & silver engraved on the back '14th October 1917', Anglo Catholic Congress tin badge 1927. (qty)  Sword: an 1897 George V Pattern Infantry Officers sword by Henry Wilkinson of Pall Mall London. Number 46861 for 1914/15. Etched blade some age staining but no pitting. In its leather field service scabbard. Sword the property of Lieut. C.D WYLES 4th/Bn. Hampshire Regt. A good quality piece. SOLD WITH: His commission document in the Territorial Force to Christopher D. Wyles 2/LT. Territorial Force & dated                                                                    | £50 - £55   |
| 8 | Princess Mary's Gift Tin given to Lt. C.D. Wyles 4th Hants containing the following items belonging to him: ARP Badges x 2 n box of issue, Police type whistle marked 'ARP' by Hudson & Co, Medal Bar for 1914/15 trio, Silver 1/D disc engraved 'LT C.D. Wyles 4th Hampshire Regt', 4x Hampshire Badges. One enamelled & silver engraved on the back '14th October 1917', Anglo Catholic Congress tin badge 1927. (qty)  Sword: an 1897 George V Pattern Infantry Officers sword by Henry Wilkinson of Pall Mall London, Number 46861 for 1914/15. Etched blade some age staining but no pitting. In its leather field service scabbard. Sword the property of Lieut. C.D WYLES 4th/Bn. Hampshire Regt. A good quality piece. SOLD WITH: His commission document in the Territorial Force to Christopher D. Wyles 2/LT. Territorial Force & dated 11.12.1914.                                                        | £50 - £55   |
| 8 | Princess Mary's Gift Tin given to Lt. C.D. Wyles 4th Hants containing the following items belonging to him: ARP Badges x 2 n box of issue, Police type whistle marked 'ARP' by Hudson & Co, Medal Bar for 1914/15 trio, Silver 1/D disc engraved 'LT C.D. Wyles 4th Hampshire Regt', 4x Hampshire Badges. One enamelled & silver engraved on the back '14th October 1917', Anglo Catholic Congress tin badge 1927. (qty)  Sword: an 1897 George V Pattern Infantry Officers sword by Henry Wilkinson of Pall Mall London. Number 46861 for 1914/15. Etched blade some age staining but no pitting. In its leather field service scabbard. Sword the property of Lieut. C.D WYLES 4th/Bn. Hampshire Regt. A good quality piece. SOLD WITH: His commission document in the Territorial Force to Christopher D. Wyles 2/LT. Territorial Force & dated                                                                    | £50 - £55   |
| 8 | Princess Mary's Gift Tin given to Lt. C.D. Wyles 4th Hants containing the following items belonging to him: ARP Badges x 2 n box of issue, Police type whistle marked 'ARP' by Hudson & Co, Medal Bar for 1914/15 trio, Silver 1/D disc engraved 'LT C.D. Wyles 4th Hampshire Regt', 4x Hampshire Badges. One enamelled & silver engraved on the back '14th October 1917', Anglo Catholic Congress tin badge 1927. (qty)  Sword: an 1897 George V Pattern Infantry Officers sword by Henry Wilkinson of Pall Mall London. Number 46861 for 1914/15. Etched blade some age staining but no pitting. In its leather field service scabbard. Sword the property of Lieut. C.D WYLES 4th/Bn. Hampshire Regt. A good quality piece. SOLD WITH: His commission document in the Territorial Force to Christopher D. Wyles 2/LT. Territorial Force & dated 11.12.1914.  Water bottle: A private purchase water bottle in good | £50 - £55   |
|   | Princess Mary's Gift Tin given to Lt. C.D. Wyles 4th Hants containing the following items belonging to him: ARP Badges x 2 n box of issue, Police type whistle marked 'ARP' by Hudson & Co, Medal Bar for 1914/15 trio, Silver 1/D disc engraved 'LT C.D. Wyles 4th Hampshire Regt', 4x Hampshire Badges. One enamelled & silver engraved on the back '14th October 1917', Anglo Catholic Congress tin badge 1927. (qty)  Sword: an 1897 George V Pattern Infantry Officers sword by Henry Wilkinson of Pall Mall London. Number 46861 for 1914/15. Etched blade some age staining but no pitting. In its leather field service scabbard. Sword the property of Lieut. C.D WYLES 4th/Bn. Hampshire Regt. A good quality piece. SOLD WITH: His commission document in the Territorial Force to Christopher D. Wyles 2/LT. Territorial Force & dated 11.12.1914.  Water bottle: A private purchase water bottle in good | £50 - £55   |