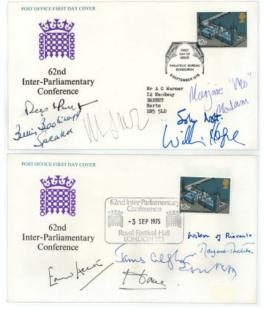

| £40 - £45   |
| 2353 | World range in large box housing stamps in albums and stockbooks. Wide range of mint & used with some considerable retail value. Worth careful viewing (Buyer collects)                         | £80 - £85   |
| 2354 | World stamps - giant clean and tidy lot of World material sorted into packets and stockbooks, housed in a quantity of plastic cases. Ideal retail lot, well worth viewing (buyer must collect!) | £300 - £350 |

## **Covers**

| 2355 | Album of 1980's clean GB FDC's with better postmarks |           |
|------|------------------------------------------------------|-----------|
|      | (approx 50)                                          | £20 - £25 |



| 2356 | Autographed pair of FDC's - 62nd Inter-Parliamentary<br>Conference, signatures include Edward Heath, Wilson of<br>Rievaulx, Margaret Thatcher, James Callaghan, Mo<br>Mowlam etc etc (12 signatures on 2x Covers) | £60 - £70 |
|------|-------------------------------------------------------------------------------------------------------------------------------------------------------------------------------------------------------------------|-----------|
| 2357 | Battle of Britain signed Covers, H Bird-Wilson, D.David, R Learoyd etc                                                                                                                                            | £50 - £55 |
| 2358 | Benham Commemorative Cover Collection in special<br>binders Marriage of Prince of Wales, G