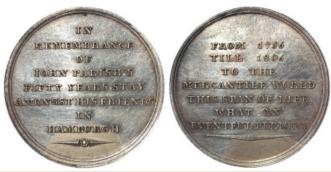

|             |



Peru, commemorative medal, bronze d.34mm: LA MUNICIPALIDAD DE LIMA AL GRAL. SAN MARTIN, 1898, portrait 1. / POR LA VOLUNTAD GENERAL DE LOS PUEBLOS Y POR LA JUSTICIA DE SU CAUSA QUE DIOS DEFIENDE, EL PERU ES, DESDE ESTE MOMENTO LIBRE, 28th JULIO 1821. EF-GEF, trace lustre.

£40 - £50



Private Commemorative Medallion, silver d.40mm: 'IN REMEMBRANCE OF IOHN PARISH'S FIFTY YEARS STAY AMONGST HIS FRIENDS IN HAMBURGH / FROM 1756, TILL 1806, TO THE MERCANTILE WORLD THIS SPAN OF LIFE, WHAT AN EVENTFUL PERIOD!!!', VF

£.70 - £.80

| Scandinavia (16) Nordic Art Medals, mid-1970s, large high relief bronze numbered/inscribed editions EF, all but one with original cases.                          | £120 - £140