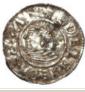

MS65 by PCGS<br>(with tickets but not in slabs) | £200 - £250 |





| 1793 | USA Peace Dollar 1921 high relief, lightly toned UNC                          | £200 - £220 |
|------|-------------------------------------------------------------------------------|-------------|
| 1794 | USA Quarter 1909O VF, rare mint mark.                                         | £140 - £150 |
| 1795 | USA \$20 1904 EF                                                              | £650 - £700 |
| 1796 | Venice copy or reproduction of an Antonio Venerio Zecchini, in gold 3.4g, GEF | £80 - £120  |

#### **Ancient & Hammered Coins**

Aelius Caesar sestertius struck under Hadrian, Rome Mint 137A.D., reverse:- Spes advancing left, holding flower and lifting skirt, Sear 3986, nice even, untouched olive tone GVF





Acthelred II silver penny, Last Small Cross type, with four extra crosses in reverse field at the end of each arm, these from the punched in series rather than engraved, Spink 1154var., reverse reads:- +ELFPINE ON COLE, Colchester Mint, moneyer Elfwine, this coin being the 19th known to Sadler in his corpus in Vol. I, p.132, the present coin is a die-duplicate of that listed in the BNJ 36, p.76, pl.IX, 42, BEH - , peck marked, mostly on the reverse, lightly crinkled, full, round, well centred, a scarce mint and a very rare type, from the Eastern sea-board of England, GF/F

£500 - £600



Aethelred II silver penny, Long Cross Type, Spink 1151, reverse reads:- +EADPOLD M/O LVND ['O's with central dots], London Mint, Moneyer Eadwold, found Lower Gravel Pit, Tarston, Nr. Stowmarket, Suffol