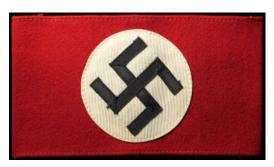

# The Lieut. C.D. Wyles Collection

| 1 | Assorted books former property of Lieut. C.D. Wyles 4                                                                                                                                                                                                                                                                                                                                                                                                                                                                                                                                                                                                                                                                                                                                                                                                                                                                 |             |
|---|-----------------------------------------------------------------------------------------------------------------------------------------------------------------------------------------------------------------------------------------------------------------------------------------------------------------------------------------------------------------------------------------------------------------------------------------------------------------------------------------------------------------------------------------------------------------------------------------------------------------------------------------------------------------------------------------------------------------------------------------------------------------------------------------------------------------------------------------------------------------------------------------------------------------------|-------------|
|   | Hants Regt. including: Tourists Guide To Kashmir,                                                                                                                                                                                                                                                                                                                                                                                                                                                                                                                                                                                                                                                                                                                                                                                                                                                                     |             |
|   | Our Indian Empire, Visitors Rules, Army Field Manage                                                                                                                                                                                                                                                                                                                                                                                                                                                                                                                                                                                                                                                                                                                                                                                                                                                                  |             |
|   | Book (unused), Game Laws in Kashmir State, How to                                                                                                                                                                                                                                                                                                                                                                                                                                                                                                                                                                                                                                                                                                                                                                                                                                                                     |             |
|   | speak Hindustani In A Month. Interesting lot. (qty)                                                                                                                                                                                                                                                                                                                                                                                                                                                                                                                                                                                                                                                                                                                                                                                                                                                                   | £20 - £25   |
| 2 | Box of small Hampshire Regiment brass badges as                                                                                                                                                                                                                                                                                                                                                                                                                                                                                                                                                                                                                                                                                                                                                                                                                                                                       |             |
|   | follows: 4 x brass with Hants badge overlaid - very                                                                                                                                                                                                                                                                                                                                                                                                                                                                                                                                                                                                                                                                                                                                                                                                                                                                   |             |
|   | attractive, 5 x brass crown over 'H', 2x Heart shaped                                                                                                                                                                                                                                                                                                                                                                                                                                                                                                                                                                                                                                                                                                                                                                                                                                                                 |             |
|   | clips, etc. Former property of Lt. C.D. Wyles                                                                                                                                                                                                                                                                                                                                                                                                                                                                                                                                                                                                                                                                                                                                                                                                                                                                         | £20 - £25   |
|   |                                                                                                                                                                                                                                                                                                                                                                                                                                                                                                                                                                                                                                                                                                                                                                                                                                                                                                                       |             |
| 3 | Converge Valing v. 9. Sides stoppilled ICD. Wides 4th                                                                                                                                                                                                                                                                                                                                                                                                                                                                                                                                                                                                                                                                                                                                                                                                                                                                 |             |
| 3 | Canvases Valises x 2. Sides stencilled 'C.D. Wyles 4th Hants Regt'. Good sound condition. Great War Vintage.                                                                                                                                                                                                                                                                                                                                                                                                                                                                                                                                                                                                                                                                                                                                                                                                          | £20 - £25   |
|   | Tame Teger Good found conditions Great (val 1 mages)                                                                                                                                                                                                                                                                                                                                                                                                                                                                                                                                                                                                                                                                                                                                                                                                                                                                  | 2-0 2-0     |
|   |                                                                                                                                                                                                                                                                                                                                                                                                                                                                                                                                                                                                                                                                                                                                                                                                                                                                                                                       |             |
| 4 | Documents relating to 2/LT. C. D. WYLES 4/BN                                                                                                                                                                                                                                                                                                                                                                                                                                                                                                                                                                                                                                                                                                                                                                                                                                                                          |             |
|   | Hants Regt. Commission document 2/LT. C.D.                                                                                                                                                                                                                                                                                                                                                                                                                                                                                                                                                                                                                                                                                                                                                                                                                                                                            |             |
|   | WYLES, Protection Certificate (officer), Demob form.                                                                                                                                                                                                                                                                                                                                                                                                                                                                                                                                                                                                                                                                                                                                                                                                                                                                  | C20 C40     |
|   | Photographs. Maps, Gun Licence, etc (qty)                                                                                                                                                                                                                                                                                                                                                                                                                                                                                                                                                                                                                                                                                                                                                                                                                                                                             | £30 - £40   |
|   |                                                                                                                                                                                                                                                                                                                                                                                                                                                                                                                                                                                                                                                                                                                                                                                                                                                                                                                       |             |
| 5 | Eastman negative album. Photos by Lt. C.D. Wyles.                                                                                                                                                                                                                                                                                                                                                                                                                                                                                                                                                                                                                                                                                                                                                                                                                                                                     |             |
|   | Approx 96 negatives with an index noting content.                                                                                                                                                                                                                                                                                                                                                                                                                                                                                                                                                                                                                                                                                                                                                                                                                                                                     |             |
|   | Photos of himself and various scenes of Indian life. PLUS                                                                                                                                                                                                                                                                                                                                                                                                                                                                                                                                                                                                                                                                                                                                                                                                                                                             |             |
|   | Kodak Negative Album with annotated index. Life in                                                                                                                                                                                                                                                                                                                                                                                                                                                                                                                                                                                                                                                                                                                                                                                                                                                                    |             |
|   | India and Mespot. Interesting archive. Viewing                                                                                                                                                                                                                                                                                                                                                                                                                                                                                                                                                                                                                                                                                                                                                                                                                                                                        | C40 C45     |
|   | recommended.                                                                                                                                                                                                                                                                                                                                                                                                                                                                                                                                                                                                                                                                                                                                                                                                                                                                                                          | £40 - £45   |
|   |                                                                                                                                                                                                                                                                                                                                                                                                                                                                                                                                                                                                                                                                                                                                                                                                                                                                                                                       |             |
| 6 | Large steel trunk with stencilled name 'C.D. WYLES                                                                                                                                                                                                                                                                                                                                                                                                                                                                                                                                                                                                                                                                                                                                                                                                                                                                    |             |
|   | HAMPSHIRE REGT', containing: Sleeping bag, service                                                                                                                                                                                                                                                                                                                                                                                                                                                                                                                                                                                                                                                                                                                                                                                                                                                                    |             |
|   | dress jacket with 4 blue & one red chevrons to R/Hand                                                                                                                                                                                                                                                                                                                                                                                                                                                                                                                                                                                                                                                                                                                                                                                                                                                                 |             |
|   | Sleeve with ribbon of 14/15 star. Tailored by Sullivan                                                                                                                                                                                                                                                                                                                                                                                                                                                                                                                                                                                                                                                                                                                                                                                                                                                                |             |
|   | Williams & Aitchison of Saville Row, London. (Size 2                                                                                                                                                                                                                                                                                                                                                                                                                                                                                                                                                                                                                                                                                                                                                                                                                                                                  |             |
|   | heights 5'7" & 8) name 'WYLES' in ink. Lieuts insignia.                                                                                                                                                                                                                                                                                                                                                                                                                                                                                                                                                                                                                                                                                                                                                                                                                                                               |             |
|   | Collar badges of Hants Regt & Hants R buttons, in                                                                                                                                                                                                                                                                                                                                                                                                                                                                                                                                                                                                                                                                                                                                                                                                                                                                     |             |
|   | exceptionally good condition. Pair of Khaki drill                                                                                                                                                                                                                                                                                                                                                                                                                                                                                                                                                                                                                                                                                                                                                                                                                                                                     |             |
|   | breeches with lace calf ties No label but top quality. pair of WW2 dated Khaki drill trousers stamped a circle '1B                                                                                                                                                                                                                                                                                                                                                                                                                                                                                                                                                                                                                                                                                                                                                                                                    |             |
|   | over 4 arrow 45 over B' VGC. Pair of Khaki drill                                                                                                                                                                                                                                                                                                                                                                                                                                                                                                                                                                                                                                                                                                                                                                                                                                                                      |             |
|   | trousers buttons stamped 'W.R.BURN TAILOR                                                                                                                                                                                                                                                                                                                                                                                                                                                                                                                                                                                                                                                                                                                                                                                                                                                                             |             |
|   | PARIS'. 2x pairs of unmarked khaki breeches. WW1                                                                                                                                                                                                                                                                                                                                                                                                                                                                                                                                                                                                                                                                                                                                                                                                                                                                      |             |
|   | Sam Browne belt with strap and pistol ammunition                                                                                                                                                                                                                                                                                                                                                                                                                                                                                                                                                                                                                                                                                                                                                                                                                                                                      |             |
|   | pouch, (some wear). Soft service dress Cap with Hants R.                                                                                                                                                                                                                                                                                                                                                                                                                                                                                                                                                                                                                                                                                                                                                                                                                                                              |             |
|   | cap badge (minor wear to top) Label of 'WHITEWAY                                                                                                                                                                                                                                                                                                                                                                                                                                                                                                                                                                                                                                                                                                                                                                                                                                                                      |             |
|   | LAIDLAW & Co LTD INDIA, BURMA, CEYLON,                                                                                                                                                                                                                                                                                                                                                                                                                                                                                                                                                                                                                                                                                                                                                                                                                                                                                |             |
|   | CHINA, & STRAITS SETTLEMENTS' name                                                                                                                                                                                                                                                                                                                                                                                                                                                                                                                                                                                                                                                                                                                                                                                                                                                                                    |             |
|   | 'WYLES' in ink. Cap is all complete with service wear                                                                                                                                                                                                                                                                                                                                                                                                                                                                                                                                                                                                                                                                                                                                                                                                                                                                 |             |
|   | overall. Khaki bush cap with label '6 7/8" Good                                                                                                                                                                                                                                                                                                                                                                                                                                                                                                                                                                                                                                                                                                                                                                                                                                                                       |             |
|   | condition. Gaberdine type belt. Small knapsack &                                                                                                                                                                                                                                                                                                                                                                                                                                                                                                                                                                                                                                                                                                                                                                                                                                                                      |             |
|   | associated piece of equipment. This is a fabulous collectors lot. A complete Great War Officer's kit in                                                                                                                                                                                                                                                                                                                                                                                                                                                                                                                                                                                                                                                                                                                                                                                                               |             |
|   | remarkable condition. It has been well stored and is in                                                                                                                                                                                                                                                                                                                                                                                                                                                                                                                                                                                                                                                                                                                                                                                                                                                               |             |
|   |                                                                                                                                                                                                                                                                                                                                                                                                                                                                                                                                                                                                                                                                                                                                                                                                                                                                                                                       |             |
|   | clean condition. Viewing highly recommended. (qty)                                                                                                                                                                                                                                                                                                                                                                                                                                                                                                                                                                                                                                                                                                                                                                                                                                                                    | £400 - £450 |
|   |                                                                                                                                                                                                                                                                                                                                                                                                                                                                                                                                                                                                                                                                                                                                                                                                                                                                                                                       | £400 - £450 |
| 7 | clean condition. Viewing highly recommended. (qty)                                                                                                                                                                                                                                                                                                                                                                                                                                                                                                                                                                                                                                                                                                                                                                                                                                                                    | £400 - £450 |
| 7 | clean condition. Viewing highly recommended. (qty)  Princess Mary's Gift Tin given to Lt. C.D. Wyles 4th                                                                                                                                                                                                                                                                                                                                                                                                                                                                                                                                                                                                                                                                                                                                                                                                              | £400 - £450 |
| 7 | clean condition. Viewing highly recommended. (qty)                                                                                                                                                                                                                                                                                                                                                                                                                                                                                                                                                                                                                                                                                                                                                                                                                                                                    | £400 - £450 |
| 7 | clean condition. Viewing highly recommended. (qty)  Princess Mary's Gift Tin given to Lt. C.D. Wyles 4th Hants containing the following items belonging to him: ARP Badges x 2 n box of issue, Police type whistle marked 'ARP' by Hudson & Co, Medal Bar for 1914/15                                                                                                                                                                                                                                                                                                                                                                                                                                                                                                                                                                                                                                                 | £400 - £450 |
| 7 | clean condition. Viewing highly recommended. (qty)  Princess Mary's Gift Tin given to Lt. C.D. Wyles 4th Hants containing the following items belonging to him: ARP Badges x 2 n box of issue, Police type whistle marked 'ARP' by Hudson & Co, Medal Bar for 1914/15 trio, Silver 1/D disc engraved 'LT C.D. Wyles 4th                                                                                                                                                                                                                                                                                                                                                                                                                                                                                                                                                                                               | £400 - £450 |
| 7 | Princess Mary's Gift Tin given to Lt. C.D. Wyles 4th Hants containing the following items belonging to him: ARP Badges x 2 n box of issue, Police type whistle marked 'ARP' by Hudson & Co, Medal Bar for 1914/15 trio, Silver 1/D disc engraved 'LT C.D. Wyles 4th Hampshire Regt', 4x Hampshire Badges. One enamelled                                                                                                                                                                                                                                                                                                                                                                                                                                                                                                                                                                                               | £400 - £450 |
| 7 | Princess Mary's Gift Tin given to Lt. C.D. Wyles 4th Hants containing the following items belonging to him: ARP Badges x 2 n box of issue, Police type whistle marked 'ARP' by Hudson & Co, Medal Bar for 1914/15 trio, Silver 1/D disc engraved 'LT C.D. Wyles 4th Hampshire Regt', 4x Hampshire Badges. One enamelled & silver engraved on the back '14th October 1917',                                                                                                                                                                                                                                                                                                                                                                                                                                                                                                                                            |             |
| 7 | Princess Mary's Gift Tin given to Lt. C.D. Wyles 4th Hants containing the following items belonging to him: ARP Badges x 2 n box of issue, Police type whistle marked 'ARP' by Hudson & Co, Medal Bar for 1914/15 trio, Silver 1/D disc engraved 'LT C.D. Wyles 4th Hampshire Regt', 4x Hampshire Badges. One enamelled                                                                                                                                                                                                                                                                                                                                                                                                                                                                                                                                                                                               | £50 - £55   |
| 7 | Princess Mary's Gift Tin given to Lt. C.D. Wyles 4th Hants containing the following items belonging to him: ARP Badges x 2 n box of issue, Police type whistle marked 'ARP' by Hudson & Co, Medal Bar for 1914/15 trio, Silver 1/D disc engraved 'LT C.D. Wyles 4th Hampshire Regt', 4x Hampshire Badges. One enamelled & silver engraved on the back '14th October 1917',                                                                                                                                                                                                                                                                                                                                                                                                                                                                                                                                            |             |
|   | Clean condition. Viewing highly recommended. (qty)  Princess Mary's Gift Tin given to Lt. C.D. Wyles 4th Hants containing the following items belonging to him: ARP Badges x 2 n box of issue, Police type whistle marked 'ARP' by Hudson & Co, Medal Bar for 1914/15 trio, Silver 1/D disc engraved 'LT C.D. Wyles 4th Hampshire Regt', 4x Hampshire Badges. One enamelled & silver engraved on the back '14th October 1917', Anglo Catholic Congress tin badge 1927. (qty)  Sword: an 1897 George V Pattern Infantry Officers                                                                                                                                                                                                                                                                                                                                                                                       |             |
|   | Clean condition. Viewing highly recommended. (qty)  Princess Mary's Gift Tin given to Lt. C.D. Wyles 4th Hants containing the following items belonging to him: ARP Badges x 2 n box of issue, Police type whistle marked 'ARP' by Hudson & Co, Medal Bar for 1914/15 trio, Silver 1/D disc engraved 'LT C.D. Wyles 4th Hampshire Regt', 4x Hampshire Badges. One enamelled & silver engraved on the back '14th October 1917', Anglo Catholic Congress tin badge 1927. (qty)  Sword: an 1897 George V Pattern Infantry Officers sword by Henry Wilkinson of Pall Mall London. Number                                                                                                                                                                                                                                                                                                                                  |             |
|   | Princess Mary's Gift Tin given to Lt. C.D. Wyles 4th Hants containing the following items belonging to him: ARP Badges x 2 n box of issue, Police type whistle marked 'ARP' by Hudson & Co, Medal Bar for 1914/15 trio, Silver 1/D disc engraved 'LT C.D. Wyles 4th Hampshire Regt', 4x Hampshire Badges. One enamelled & silver engraved on the back '14th October 1917', Anglo Catholic Congress tin badge 1927. (qty)  Sword: an 1897 George V Pattern Infantry Officers sword by Henry Wilkinson of Pall Mall London. Number 46861 for 1914/15. Etched blade some age staining but                                                                                                                                                                                                                                                                                                                                |             |
|   | Princess Mary's Gift Tin given to Lt. C.D. Wyles 4th Hants containing the following items belonging to him: ARP Badges x 2 n box of issue, Police type whistle marked 'ARP' by Hudson & Co, Medal Bar for 1914/15 trio, Silver 1/D disc engraved 'LT C.D. Wyles 4th Hampshire Regt', 4x Hampshire Badges. One enamelled & silver engraved on the back '14th October 1917', Anglo Catholic Congress tin badge 1927. (qty)  Sword: an 1897 George V Pattern Infantry Officers sword by Henry Wilkinson of Pall Mall London. Number 46861 for 1914/15. Etched blade some age staining but no pitting. In its leather field service scabbard. Sword the                                                                                                                                                                                                                                                                   |             |
|   | Princess Mary's Gift Tin given to Lt. C.D. Wyles 4th Hants containing the following items belonging to him: ARP Badges x 2 n box of issue, Police type whistle marked 'ARP' by Hudson & Co, Medal Bar for 1914/15 trio, Silver 1/D disc engraved 'LT C.D. Wyles 4th Hampshire Regt', 4x Hampshire Badges. One enamelled & silver engraved on the back '14th October 1917', Anglo Catholic Congress tin badge 1927. (qty)  Sword: an 1897 George V Pattern Infantry Officers sword by Henry Wilkinson of Pall Mall London. Number 46861 for 1914/15. Etched blade some age staining but no pitting. In its leather field service scabbard. Sword the property of Lieut. C.D WYLES 4th/Bn. Hampshire                                                                                                                                                                                                                    |             |
|   | Princess Mary's Gift Tin given to Lt. C.D. Wyles 4th Hants containing the following items belonging to him: ARP Badges x 2 n box of issue, Police type whistle marked 'ARP' by Hudson & Co, Medal Bar for 1914/15 trio, Silver 1/D disc engraved 'LT C.D. Wyles 4th Hampshire Regt', 4x Hampshire Badges. One enamelled & silver engraved on the back '14th October 1917', Anglo Catholic Congress tin badge 1927. (qty)  Sword: an 1897 George V Pattern Infantry Officers sword by Henry Wilkinson of Pall Mall London. Number 46861 for 1914/15. Etched blade some age staining but no pitting. In its leather field service scabbard. Sword the property of Lieut. C.D WYLES 4th/Bn. Hampshire Regt. A good quality piece. SOLD WITH: His                                                                                                                                                                         |             |
|   | Princess Mary's Gift Tin given to Lt. C.D. Wyles 4th Hants containing the following items belonging to him: ARP Badges x 2 n box of issue, Police type whistle marked 'ARP' by Hudson & Co, Medal Bar for 1914/15 trio, Silver 1/D disc engraved 'LT C.D. Wyles 4th Hampshire Regt', 4x Hampshire Badges. One enamelled & silver engraved on the back '14th October 1917', Anglo Catholic Congress tin badge 1927. (qty)  Sword: an 1897 George V Pattern Infantry Officers sword by Henry Wilkinson of Pall Mall London, Number 46861 for 1914/15. Etched blade some age staining but no pitting. In its leather field service scabbard. Sword the property of Lieut. C.D WYLES 4th/Bn. Hampshire Regt. A good quality piece. SOLD WITH: His commission document in the Territorial Force to                                                                                                                         |             |
| 8 | Princess Mary's Gift Tin given to Lt. C.D. Wyles 4th Hants containing the following items belonging to him: ARP Badges x 2 n box of issue, Police type whistle marked 'ARP' by Hudson & Co, Medal Bar for 1914/15 trio, Silver 1/D disc engraved 'LT C.D. Wyles 4th Hampshire Regt', 4x Hampshire Badges. One enamelled & silver engraved on the back '14th October 1917', Anglo Catholic Congress tin badge 1927. (qty)  Sword: an 1897 George V Pattern Infantry Officers sword by Henry Wilkinson of Pall Mall London. Number 46861 for 1914/15. Etched blade some age staining but no pitting. In its leather field service scabbard. Sword the property of Lieut. C.D WYLES 4th/Bn. Hampshire Regt. A good quality piece. SOLD WITH: His                                                                                                                                                                         |             |
|   | Princess Mary's Gift Tin given to Lt. C.D. Wyles 4th Hants containing the following items belonging to him: ARP Badges x 2 n box of issue, Police type whistle marked 'ARP' by Hudson & Co, Medal Bar for 1914/15 trio, Silver 1/D disc engraved 'LT C.D. Wyles 4th Hampshire Regt', 4x Hampshire Badges. One enamelled & silver engraved on the back '14th October 1917', Anglo Catholic Congress tin badge 1927. (qty)  Sword: an 1897 George V Pattern Infantry Officers sword by Henry Wilkinson of Pall Mall London. Number 46861 for 1914/15. Etched blade some age staining but no pitting. In its leather field service scabbard. Sword the property of Lieut. C.D WYLES 4th/Bn. Hampshire Regt. A good quality piece. SOLD WITH: His commission document in the Territorial Force to Christopher D. Wyles 2/LT. Territorial Force & dated                                                                    | £50 - £55   |
| 8 | Princess Mary's Gift Tin given to Lt. C.D. Wyles 4th Hants containing the following items belonging to him: ARP Badges x 2 n box of issue, Police type whistle marked 'ARP' by Hudson & Co, Medal Bar for 1914/15 trio, Silver 1/D disc engraved 'LT C.D. Wyles 4th Hampshire Regt', 4x Hampshire Badges. One enamelled & silver engraved on the back '14th October 1917', Anglo Catholic Congress tin badge 1927. (qty)  Sword: an 1897 George V Pattern Infantry Officers sword by Henry Wilkinson of Pall Mall London, Number 46861 for 1914/15. Etched blade some age staining but no pitting. In its leather field service scabbard. Sword the property of Lieut. C.D WYLES 4th/Bn. Hampshire Regt. A good quality piece. SOLD WITH: His commission document in the Territorial Force to Christopher D. Wyles 2/LT. Territorial Force & dated 11.12.1914.                                                        | £50 - £55   |
| 8 | Princess Mary's Gift Tin given to Lt. C.D. Wyles 4th Hants containing the following items belonging to him: ARP Badges x 2 n box of issue, Police type whistle marked 'ARP' by Hudson & Co, Medal Bar for 1914/15 trio, Silver 1/D disc engraved 'LT C.D. Wyles 4th Hampshire Regt', 4x Hampshire Badges. One enamelled & silver engraved on the back '14th October 1917', Anglo Catholic Congress tin badge 1927. (qty)  Sword: an 1897 George V Pattern Infantry Officers sword by Henry Wilkinson of Pall Mall London. Number 46861 for 1914/15. Etched blade some age staining but no pitting. In its leather field service scabbard. Sword the property of Lieut. C.D WYLES 4th/Bn. Hampshire Regt. A good quality piece. SOLD WITH: His commission document in the Territorial Force to Christopher D. Wyles 2/LT. Territorial Force & dated                                                                    | £50 - £55   |
| 8 | Princess Mary's Gift Tin given to Lt. C.D. Wyles 4th Hants containing the following items belonging to him: ARP Badges x 2 n box of issue, Police type whistle marked 'ARP' by Hudson & Co, Medal Bar for 1914/15 trio, Silver 1/D disc engraved 'LT C.D. Wyles 4th Hampshire Regt', 4x Hampshire Badges. One enamelled & silver engraved on the back '14th October 1917', Anglo Catholic Congress tin badge 1927. (qty)  Sword: an 1897 George V Pattern Infantry Officers sword by Henry Wilkinson of Pall Mall London. Number 46861 for 1914/15. Etched blade some age staining but no pitting. In its leather field service scabbard. Sword the property of Lieut. C.D WYLES 4th/Bn. Hampshire Regt. A good quality piece. SOLD WITH: His commission document in the Territorial Force to Christopher D. Wyles 2/LT. Territorial Force & dated 11.12.1914.  Water bottle: A private purchase water bottle in good | £50 - £55   |
|   | Princess Mary's Gift Tin given to Lt. C.D. Wyles 4th Hants containing the following items belonging to him: ARP Badges x 2 n box of issue, Police type whistle marked 'ARP' by Hudson & Co, Medal Bar for 1914/15 trio, Silver 1/D disc engraved 'LT C.D. Wyles 4th Hampshire Regt', 4x Hampshire Badges. One enamelled & silver engraved on the back '14th October 1917', Anglo Catholic Congress tin badge 1927. (qty)  Sword: an 1897 George V Pattern Infantry Officers sword by Henry Wilkinson of Pall Mall London. Number 46861 for 1914/15. Etched blade some age staining but no pitting. In its leather field service scabbard. Sword the property of Lieut. C.D WYLES 4th/Bn. Hampshire Regt. A good quality piece. SOLD WITH: His commission document in the Territorial Force to Christopher D. Wyles 2/LT. Territorial Force & dated 11.12.1914.  Water bottle: A private purchase water bottle in good | £50 - £55   |