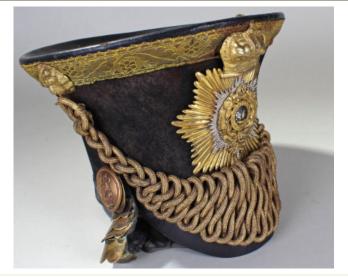

# The Lieut. C.D. Wyles Collection

| 1 | Assorted books former property of Lieut. C.D. Wyles 4                                                                                                                                                                                                                                                                                                                                                                                                                                                                                                                                                                                                                                                                                                                                                                                                                                                                 |             |
|---|-----------------------------------------------------------------------------------------------------------------------------------------------------------------------------------------------------------------------------------------------------------------------------------------------------------------------------------------------------------------------------------------------------------------------------------------------------------------------------------------------------------------------------------------------------------------------------------------------------------------------------------------------------------------------------------------------------------------------------------------------------------------------------------------------------------------------------------------------------------------------------------------------------------------------|-------------|
|   | Hants Regt. including: Tourists Guide To Kashmir,                                                                                                                                                                                                                                                                                                                                                                                                                                                                                                                                                                                                                                                                                                                                                                                                                                                                     |             |
|   | Our Indian Empire, Visitors Rules, Army Field Manage                                                                                                                                                                                                                                                                                                                                                                                                                                                                                                                                                                                                                                                                                                                                                                                                                                                                  |             |
|   | Book (unused), Game Laws in Kashmir State, How to                                                                                                                                                                                                                                                                                                                                                                                                                                                                                                                                                                                                                                                                                                                                                                                                                                                                     |             |
|   | speak Hindustani In A Month. Interesting lot. (qty)                                                                                                                                                                                                                                                                                                                                                                                                                                                                                                                                                                                                                                                                                                                                                                                                                                                                   | £20 - £25   |
| 2 | Box of small Hampshire Regiment brass badges as                                                                                                                                                                                                                                                                                                                                                                                                                                                                                                                                                                                                                                                                                                                                                                                                                                                                       |             |
|   | follows: 4 x brass with Hants badge overlaid - very                                                                                                                                                                                                                                                                                                                                                                                                                                                                                                                                                                                                                                                                                                                                                                                                                                                                   |             |
|   | attractive, 5 x brass crown over 'H', 2x Heart shaped                                                                                                                                                                                                                                                                                                                                                                                                                                                                                                                                                                                                                                                                                                                                                                                                                                                                 |             |
|   | clips, etc. Former property of Lt. C.D. Wyles                                                                                                                                                                                                                                                                                                                                                                                                                                                                                                                                                                                                                                                                                                                                                                                                                                                                         | £20 - £25   |
|   |                                                                                                                                                                                                                                                                                                                                                                                                                                                                                                                                                                                                                                                                                                                                                                                                                                                                                                                       |             |
| 3 | Converge Valing v. 9. Sides stoppilled ICD. Wides 4th                                                                                                                                                                                                                                                                                                                                                                                                                                                                                                                                                                                                                                                                                                                                                                                                                                                                 |             |
| 3 | Canvases Valises x 2. Sides stencilled 'C.D. Wyles 4th Hants Regt'. Good sound condition. Great War Vintage.                                                                                                                                                                                                                                                                                                                                                                                                                                                                                                                                                                                                                                                                                                                                                                                                          | £20 - £25   |
|   | Tame Teger Good found conditions Great (val 1 mages)                                                                                                                                                                                                                                                                                                                                                                                                                                                                                                                                                                                                                                                                                                                                                                                                                                                                  | 2-0 2-0     |
|   |                                                                                                                                                                                                                                                                                                                                                                                                                                                                                                                                                                                                                                                                                                                                                                                                                                                                                                                       |             |
| 4 | Documents relating to 2/LT. C. D. WYLES 4/BN                                                                                                                                                                                                                                                                                                                                                                                                                                                                                                                                                                                                                                                                                                                                                                                                                                                                          |             |
|   | Hants Regt. Commission document 2/LT. C.D.                                                                                                                                                                                                                                                                                                                                                                                                                                                                                                                                                                                                                                                                                                                                                                                                                                                                            |             |
|   | WYLES, Protection Certificate (officer), Demob form.                                                                                                                                                                                                                                                                                                                                                                                                                                                                                                                                                                                                                                                                                                                                                                                                                                                                  | C20 C40     |
|   | Photographs. Maps, Gun Licence, etc (qty)                                                                                                                                                                                                                                                                                                                                                                                                                                                                                                                                                                                                                                                                                                                                                                                                                                                                             | £30 - £40   |
|   |                                                                                                                                                                                                                                                                                                                                                                                                                                                                                                                                                                                                                                                                                                                                                                                                                                                                                                                       |             |
| 5 | Eastman negative album. Photos by Lt. C.D. Wyles.                                                                                                                                                                                                                                                                                                                                                                                                                                                                                                                                                                                                                                                                                                                                                                                                                                                                     |             |
|   | Approx 96 negatives with an index noting content.                                                                                                                                                                                                                                                                                                                                                                                                                                                                                                                                                                                                                                                                                                                                                                                                                                                                     |             |
|   | Photos of himself and various scenes of Indian life. PLUS                                                                                                                                                                                                                                                                                                                                                                                                                                                                                                                                                                                                                                                                                                                                                                                                                                                             |             |
|   | Kodak Negative Album with annotated index. Life in                                                                                                                                                                                                                                                                                                                                                                                                                                                                                                                                                                                                                                                                                                                                                                                                                                                                    |             |
|   | India and Mespot. Interesting archive. Viewing                                                                                                                                                                                                                                                                                                                                                                                                                                                                                                                                                                                                                                                                                                                                                                                                                                                                        | C40 C45     |
|   | recommended.                                                                                                                                                                                                                                                                                                                                                                                                                                                                                                                                                                                                                                                                                                                                                                                                                                                                                                          | £40 - £45   |
|   |                                                                                                                                                                                                                                                                                                                                                                                                                                                                                                                                                                                                                                                                                                                                                                                                                                                                                                                       |             |
| 6 | Large steel trunk with stencilled name 'C.D. WYLES                                                                                                                                                                                                                                                                                                                                                                                                                                                                                                                                                                                                                                                                                                                                                                                                                                                                    |             |
|   | HAMPSHIRE REGT', containing: Sleeping bag, service                                                                                                                                                                                                                                                                                                                                                                                                                                                                                                                                                                                                                                                                                                                                                                                                                                                                    |             |
|   | dress jacket with 4 blue & one red chevrons to R/Hand                                                                                                                                                                                                                                                                                                                                                                                                                                                                                                                                                                                                                                                                                                                                                                                                                                                                 |             |
|   | Sleeve with ribbon of 14/15 star. Tailored by Sullivan                                                                                                                                                                                                                                                                                                                                                                                                                                                                                                                                                                                                                                                                                                                                                                                                                                                                |             |
|   | Williams & Aitchison of Saville Row, London. (Size 2                                                                                                                                                                                                                                                                                                                                                                                                                                                                                                                                                                                                                                                                                                                                                                                                                                                                  |             |
|   | heights 5'7" & 8) name 'WYLES' in ink. Lieuts insignia.                                                                                                                                                                                                                                                                                                                                                                                                                                                                                                                                                                                                                                                                                                                                                                                                                                                               |             |
|   | Collar badges of Hants Regt & Hants R buttons, in                                                                                                                                                                                                                                                                                                                                                                                                                                                                                                                                                                                                                                                                                                                                                                                                                                                                     |             |
|   | exceptionally good condition. Pair of Khaki drill                                                                                                                                                                                                                                                                                                                                                                                                                                                                                                                                                                                                                                                                                                                                                                                                                                                                     |             |
|   | breeches with lace calf ties No label but top quality. pair of WW2 dated Khaki drill trousers stamped a circle '1B                                                                                                                                                                                                                                                                                                                                                                                                                                                                                                                                                                                                                                                                                                                                                                                                    |             |
|   | over 4 arrow 45 over B' VGC. Pair of Khaki drill                                                                                                                                                                                                                                                                                                                                                                                                                                                                                                                                                                                                                                                                                                                                                                                                                                                                      |             |
|   | trousers buttons stamped 'W.R.BURN TAILOR                                                                                                                                                                                                                                                                                                                                                                                                                                                                                                                                                                                                                                                                                                                                                                                                                                                                             |             |
|   | PARIS'. 2x pairs of unmarked khaki breeches. WW1                                                                                                                                                                                                                                                                                                                                                                                                                                                                                                                                                                                                                                                                                                                                                                                                                                                                      |             |
|   | Sam Browne belt with strap and pistol ammunition                                                                                                                                                                                                                                                                                                                                                                                                                                                                                                                                                                                                                                                                                                                                                                                                                                                                      |             |
|   | pouch, (some wear). Soft service dress Cap with Hants R.                                                                                                                                                                                                                                                                                                                                                                                                                                                                                                                                                                                                                                                                                                                                                                                                                                                              |             |
|   | cap badge (minor wear to top) Label of 'WHITEWAY                                                                                                                                                                                                                                                                                                                                                                                                                                                                                                                                                                                                                                                                                                                                                                                                                                                                      |             |
|   | LAIDLAW & Co LTD INDIA, BURMA, CEYLON,                                                                                                                                                                                                                                                                                                                                                                                                                                                                                                                                                                                                                                                                                                                                                                                                                                                                                |             |
|   | CHINA, & STRAITS SETTLEMENTS' name                                                                                                                                                                                                                                                                                                                                                                                                                                                                                                                                                                                                                                                                                                                                                                                                                                                                                    |             |
|   | 'WYLES' in ink. Cap is all complete with service wear                                                                                                                                                                                                                                                                                                                                                                                                                                                                                                                                                                                                                                                                                                                                                                                                                                                                 |             |
|   | overall. Khaki bush cap with label '6 7/8" Good                                                                                                                                                                                                                                                                                                                                                                                                                                                                                                                                                                                                                                                                                                                                                                                                                                                                       |             |
|   | condition. Gaberdine type belt. Small knapsack &                                                                                                                                                                                                                                                                                                                                                                                                                                                                                                                                                                                                                                                                                                                                                                                                                                                                      |             |
|   | associated piece of equipment. This is a fabulous collectors lot. A complete Great War Officer's kit in                                                                                                                                                                                                                                                                                                                                                                                                                                                                                                                                                                                                                                                                                                                                                                                                               |             |
|   | remarkable condition. It has been well stored and is in                                                                                                                                                                                                                                                                                                                                                                                                                                                                                                                                                                                                                                                                                                                                                                                                                                                               |             |
|   |                                                                                                                                                                                                                                                                                                                                                                                                                                                                                                                                                                                                                                                                                                                                                                                                                                                                                                                       |             |
|   | clean condition. Viewing highly recommended. (qty)                                                                                                                                                                                                                                                                                                                                                                                                                                                                                                                                                                                                                                                                                                                                                                                                                                                                    | £400 - £450 |
|   |                                                                                                                                                                                                                                                                                                                                                                                                                                                                                                                                                                                                                                                                                                                                                                                                                                                                                                                       | £400 - £450 |
| 7 | clean condition. Viewing highly recommended. (qty)                                                                                                                                                                                                                                                                                                                                                                                                                                                                                                                                                                                                                                                                                                                                                                                                                                                                    | £400 - £450 |
| 7 | clean condition. Viewing highly recommended. (qty)  Princess Mary's Gift Tin given to Lt. C.D. Wyles 4th                                                                                                                                                                                                                                                                                                                                                                                                                                                                                                                                                                                                                                                                                                                                                                                                              | £400 - £450 |
| 7 | clean condition. Viewing highly recommended. (qty)                                                                                                                                                                                                                                                                                                                                                                                                                                                                                                                                                                                                                                                                                                                                                                                                                                                                    | £400 - £450 |
| 7 | clean condition. Viewing highly recommended. (qty)  Princess Mary's Gift Tin given to Lt. C.D. Wyles 4th Hants containing the following items belonging to him: ARP Badges x 2 n box of issue, Police type whistle marked 'ARP' by Hudson & Co, Medal Bar for 1914/15                                                                                                                                                                                                                                                                                                                                                                                                                                                                                                                                                                                                                                                 | £400 - £450 |
| 7 | clean condition. Viewing highly recommended. (qty)  Princess Mary's Gift Tin given to Lt. C.D. Wyles 4th Hants containing the following items belonging to him: ARP Badges x 2 n box of issue, Police type whistle marked 'ARP' by Hudson & Co, Medal Bar for 1914/15 trio, Silver 1/D disc engraved 'LT C.D. Wyles 4th                                                                                                                                                                                                                                                                                                                                                                                                                                                                                                                                                                                               | £400 - £450 |
| 7 | Princess Mary's Gift Tin given to Lt. C.D. Wyles 4th Hants containing the following items belonging to him: ARP Badges x 2 n box of issue, Police type whistle marked 'ARP' by Hudson & Co, Medal Bar for 1914/15 trio, Silver 1/D disc engraved 'LT C.D. Wyles 4th Hampshire Regt', 4x Hampshire Badges. One enamelled                                                                                                                                                                                                                                                                                                                                                                                                                                                                                                                                                                                               | £400 - £450 |
| 7 | Princess Mary's Gift Tin given to Lt. C.D. Wyles 4th Hants containing the following items belonging to him: ARP Badges x 2 n box of issue, Police type whistle marked 'ARP' by Hudson & Co, Medal Bar for 1914/15 trio, Silver 1/D disc engraved 'LT C.D. Wyles 4th Hampshire Regt', 4x Hampshire Badges. One enamelled & silver engraved on the back '14th October 1917',                                                                                                                                                                                                                                                                                                                                                                                                                                                                                                                                            |             |
| 7 | Princess Mary's Gift Tin given to Lt. C.D. Wyles 4th Hants containing the following items belonging to him: ARP Badges x 2 n box of issue, Police type whistle marked 'ARP' by Hudson & Co, Medal Bar for 1914/15 trio, Silver 1/D disc engraved 'LT C.D. Wyles 4th Hampshire Regt', 4x Hampshire Badges. One enamelled                                                                                                                                                                                                                                                                                                                                                                                                                                                                                                                                                                                               | £50 - £55   |
| 7 | Princess Mary's Gift Tin given to Lt. C.D. Wyles 4th Hants containing the following items belonging to him: ARP Badges x 2 n box of issue, Police type whistle marked 'ARP' by Hudson & Co, Medal Bar for 1914/15 trio, Silver 1/D disc engraved 'LT C.D. Wyles 4th Hampshire Regt', 4x Hampshire Badges. One enamelled & silver engraved on the back '14th October 1917',                                                                                                                                                                                                                                                                                                                                                                                                                                                                                                                                            |             |
|   | Clean condition. Viewing highly recommended. (qty)  Princess Mary's Gift Tin given to Lt. C.D. Wyles 4th Hants containing the following items belonging to him: ARP Badges x 2 n box of issue, Police type whistle marked 'ARP' by Hudson & Co, Medal Bar for 1914/15 trio, Silver 1/D disc engraved 'LT C.D. Wyles 4th Hampshire Regt', 4x Hampshire Badges. One enamelled & silver engraved on the back '14th October 1917', Anglo Catholic Congress tin badge 1927. (qty)  Sword: an 1897 George V Pattern Infantry Officers                                                                                                                                                                                                                                                                                                                                                                                       |             |
|   | Clean condition. Viewing highly recommended. (qty)  Princess Mary's Gift Tin given to Lt. C.D. Wyles 4th Hants containing the following items belonging to him: ARP Badges x 2 n box of issue, Police type whistle marked 'ARP' by Hudson & Co, Medal Bar for 1914/15 trio, Silver 1/D disc engraved 'LT C.D. Wyles 4th Hampshire Regt', 4x Hampshire Badges. One enamelled & silver engraved on the back '14th October 1917', Anglo Catholic Congress tin badge 1927. (qty)  Sword: an 1897 George V Pattern Infantry Officers sword by Henry Wilkinson of Pall Mall London. Number                                                                                                                                                                                                                                                                                                                                  |             |
|   | Princess Mary's Gift Tin given to Lt. C.D. Wyles 4th Hants containing the following items belonging to him: ARP Badges x 2 n box of issue, Police type whistle marked 'ARP' by Hudson & Co, Medal Bar for 1914/15 trio, Silver 1/D disc engraved 'LT C.D. Wyles 4th Hampshire Regt', 4x Hampshire Badges. One enamelled & silver engraved on the back '14th October 1917', Anglo Catholic Congress tin badge 1927. (qty)  Sword: an 1897 George V Pattern Infantry Officers sword by Henry Wilkinson of Pall Mall London. Number 46861 for 1914/15. Etched blade some age staining but                                                                                                                                                                                                                                                                                                                                |             |
|   | Princess Mary's Gift Tin given to Lt. C.D. Wyles 4th Hants containing the following items belonging to him: ARP Badges x 2 n box of issue, Police type whistle marked 'ARP' by Hudson & Co, Medal Bar for 1914/15 trio, Silver 1/D disc engraved 'LT C.D. Wyles 4th Hampshire Regt', 4x Hampshire Badges. One enamelled & silver engraved on the back '14th October 1917', Anglo Catholic Congress tin badge 1927. (qty)  Sword: an 1897 George V Pattern Infantry Officers sword by Henry Wilkinson of Pall Mall London. Number 46861 for 1914/15. Etched blade some age staining but no pitting. In its leather field service scabbard. Sword the                                                                                                                                                                                                                                                                   |             |
|   | Princess Mary's Gift Tin given to Lt. C.D. Wyles 4th Hants containing the following items belonging to him: ARP Badges x 2 n box of issue, Police type whistle marked 'ARP' by Hudson & Co, Medal Bar for 1914/15 trio, Silver 1/D disc engraved 'LT C.D. Wyles 4th Hampshire Regt', 4x Hampshire Badges. One enamelled & silver engraved on the back '14th October 1917', Anglo Catholic Congress tin badge 1927. (qty)  Sword: an 1897 George V Pattern Infantry Officers sword by Henry Wilkinson of Pall Mall London. Number 46861 for 1914/15. Etched blade some age staining but no pitting. In its leather field service scabbard. Sword the property of Lieut. C.D WYLES 4th/Bn. Hampshire                                                                                                                                                                                                                    |             |
|   | Princess Mary's Gift Tin given to Lt. C.D. Wyles 4th Hants containing the following items belonging to him: ARP Badges x 2 n box of issue, Police type whistle marked 'ARP' by Hudson & Co, Medal Bar for 1914/15 trio, Silver 1/D disc engraved 'LT C.D. Wyles 4th Hampshire Regt', 4x Hampshire Badges. One enamelled & silver engraved on the back '14th October 1917', Anglo Catholic Congress tin badge 1927. (qty)  Sword: an 1897 George V Pattern Infantry Officers sword by Henry Wilkinson of Pall Mall London. Number 46861 for 1914/15. Etched blade some age staining but no pitting. In its leather field service scabbard. Sword the property of Lieut. C.D WYLES 4th/Bn. Hampshire Regt. A good quality piece. SOLD WITH: His                                                                                                                                                                         |             |
|   | Princess Mary's Gift Tin given to Lt. C.D. Wyles 4th Hants containing the following items belonging to him: ARP Badges x 2 n box of issue, Police type whistle marked 'ARP' by Hudson & Co, Medal Bar for 1914/15 trio, Silver 1/D disc engraved 'LT C.D. Wyles 4th Hampshire Regt', 4x Hampshire Badges. One enamelled & silver engraved on the back '14th October 1917', Anglo Catholic Congress tin badge 1927. (qty)  Sword: an 1897 George V Pattern Infantry Officers sword by Henry Wilkinson of Pall Mall London, Number 46861 for 1914/15. Etched blade some age staining but no pitting. In its leather field service scabbard. Sword the property of Lieut. C.D WYLES 4th/Bn. Hampshire Regt. A good quality piece. SOLD WITH: His commission document in the Territorial Force to                                                                                                                         |             |
| 8 | Princess Mary's Gift Tin given to Lt. C.D. Wyles 4th Hants containing the following items belonging to him: ARP Badges x 2 n box of issue, Police type whistle marked 'ARP' by Hudson & Co, Medal Bar for 1914/15 trio, Silver 1/D disc engraved 'LT C.D. Wyles 4th Hampshire Regt', 4x Hampshire Badges. One enamelled & silver engraved on the back '14th October 1917', Anglo Catholic Congress tin badge 1927. (qty)  Sword: an 1897 George V Pattern Infantry Officers sword by Henry Wilkinson of Pall Mall London. Number 46861 for 1914/15. Etched blade some age staining but no pitting. In its leather field service scabbard. Sword the property of Lieut. C.D WYLES 4th/Bn. Hampshire Regt. A good quality piece. SOLD WITH: His                                                                                                                                                                         |             |
|   | Princess Mary's Gift Tin given to Lt. C.D. Wyles 4th Hants containing the following items belonging to him: ARP Badges x 2 n box of issue, Police type whistle marked 'ARP' by Hudson & Co, Medal Bar for 1914/15 trio, Silver 1/D disc engraved 'LT C.D. Wyles 4th Hampshire Regt', 4x Hampshire Badges. One enamelled & silver engraved on the back '14th October 1917', Anglo Catholic Congress tin badge 1927. (qty)  Sword: an 1897 George V Pattern Infantry Officers sword by Henry Wilkinson of Pall Mall London. Number 46861 for 1914/15. Etched blade some age staining but no pitting. In its leather field service scabbard. Sword the property of Lieut. C.D WYLES 4th/Bn. Hampshire Regt. A good quality piece. SOLD WITH: His commission document in the Territorial Force to Christopher D. Wyles 2/LT. Territorial Force & dated                                                                    | £50 - £55   |
| 8 | Princess Mary's Gift Tin given to Lt. C.D. Wyles 4th Hants containing the following items belonging to him: ARP Badges x 2 n box of issue, Police type whistle marked 'ARP' by Hudson & Co, Medal Bar for 1914/15 trio, Silver 1/D disc engraved 'LT C.D. Wyles 4th Hampshire Regt', 4x Hampshire Badges. One enamelled & silver engraved on the back '14th October 1917', Anglo Catholic Congress tin badge 1927. (qty)  Sword: an 1897 George V Pattern Infantry Officers sword by Henry Wilkinson of Pall Mall London, Number 46861 for 1914/15. Etched blade some age staining but no pitting. In its leather field service scabbard. Sword the property of Lieut. C.D WYLES 4th/Bn. Hampshire Regt. A good quality piece. SOLD WITH: His commission document in the Territorial Force to Christopher D. Wyles 2/LT. Territorial Force & dated 11.12.1914.                                                        | £50 - £55   |
| 8 | Princess Mary's Gift Tin given to Lt. C.D. Wyles 4th Hants containing the following items belonging to him: ARP Badges x 2 n box of issue, Police type whistle marked 'ARP' by Hudson & Co, Medal Bar for 1914/15 trio, Silver 1/D disc engraved 'LT C.D. Wyles 4th Hampshire Regt', 4x Hampshire Badges. One enamelled & silver engraved on the back '14th October 1917', Anglo Catholic Congress tin badge 1927. (qty)  Sword: an 1897 George V Pattern Infantry Officers sword by Henry Wilkinson of Pall Mall London. Number 46861 for 1914/15. Etched blade some age staining but no pitting. In its leather field service scabbard. Sword the property of Lieut. C.D WYLES 4th/Bn. Hampshire Regt. A good quality piece. SOLD WITH: His commission document in the Territorial Force to Christopher D. Wyles 2/LT. Territorial Force & dated                                                                    | £50 - £55   |
| 8 | Princess Mary's Gift Tin given to Lt. C.D. Wyles 4th Hants containing the following items belonging to him: ARP Badges x 2 n box of issue, Police type whistle marked 'ARP' by Hudson & Co, Medal Bar for 1914/15 trio, Silver 1/D disc engraved 'LT C.D. Wyles 4th Hampshire Regt', 4x Hampshire Badges. One enamelled & silver engraved on the back '14th October 1917', Anglo Catholic Congress tin badge 1927. (qty)  Sword: an 1897 George V Pattern Infantry Officers sword by Henry Wilkinson of Pall Mall London. Number 46861 for 1914/15. Etched blade some age staining but no pitting. In its leather field service scabbard. Sword the property of Lieut. C.D WYLES 4th/Bn. Hampshire Regt. A good quality piece. SOLD WITH: His commission document in the Territorial Force to Christopher D. Wyles 2/LT. Territorial Force & dated 11.12.1914.  Water bottle: A private purchase water bottle in good | £50 - £55   |
|   | Princess Mary's Gift Tin given to Lt. C.D. Wyles 4th Hants containing the following items belonging to him: ARP Badges x 2 n box of issue, Police type whistle marked 'ARP' by Hudson & Co, Medal Bar for 1914/15 trio, Silver 1/D disc engraved 'LT C.D. Wyles 4th Hampshire Regt', 4x Hampshire Badges. One enamelled & silver engraved on the back '14th October 1917', Anglo Catholic Congress tin badge 1927. (qty)  Sword: an 1897 George V Pattern Infantry Officers sword by Henry Wilkinson of Pall Mall London. Number 46861 for 1914/15. Etched blade some age staining but no pitting. In its leather field service scabbard. Sword the property of Lieut. C.D WYLES 4th/Bn. Hampshire Regt. A good quality piece. SOLD WITH: His commission document in the Territorial Force to Christopher D. Wyles 2/LT. Territorial Force & dated 11.12.1914.  Water bottle: A private purchase water bottle in good | £50 - £55   |