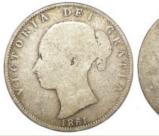

------------------------------------------|-------------|
| 1562 | Halfcrown 1689, first shield, S.3434, Fine, a few hairlines.                               | £80 - £100  |
| 1563 | Halfcrown 1697 GF                                                                          | £50 - £60   |



| 1564 | Halfcrown 1707 Septimo, very light adjustment marks, VF/GVF | £360 - £400 |
|------|-------------------------------------------------------------|-------------|
| 1565 | Halfcrown 1820 (George IV) GF                               | £30 - £40   |
| 1566 | Halfcrown 1840 Fine                                         | £40 - £45   |

| 1567 | Halfcrown 1845 aVF              | £60 - £80 |
|------|---------------------------------|-----------|
| 1568 | Halfcrown 1849 large date Fine. | £40 - £45 |





Halfcrown 1861 Fair. Officially none of this date were struck. Halfcrowns dated between 1850 to 1874 are believed to be counterfeits. These are of good metal, therefore possibly made from melted-down silverware for the purpose of laundering stolen goods. Historically there has been some confusion in the numismatic world as to whether they may be genuine and 'struck for colonial use'. For discussion of this matter we reference the website www.coinauthentication.co.uk by Robert Matthews.

£80 - £120





Halfcrown 1874, obverse with very small marks under magnification, reverse under a magnification 'acid effected'? hardly visible, GVF

£100 - £125





| 1571 | Halfcrown 1901 GEF                               | £70 - £90   |
|------|--------------------------------------------------|---