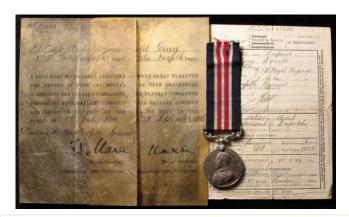

# The Lieut. C.D. Wyles Collection

| 1 | Assorted books former property of Lieut. C.D. Wyles 4                                                                                                                                                                                                                                                                                                                                                                                                                                                                                                                                                                                                                                                                                                                                                                                                                                                                 |             |
|---|-----------------------------------------------------------------------------------------------------------------------------------------------------------------------------------------------------------------------------------------------------------------------------------------------------------------------------------------------------------------------------------------------------------------------------------------------------------------------------------------------------------------------------------------------------------------------------------------------------------------------------------------------------------------------------------------------------------------------------------------------------------------------------------------------------------------------------------------------------------------------------------------------------------------------|-------------|
|   | Hants Regt. including: Tourists Guide To Kashmir,                                                                                                                                                                                                                                                                                                                                                                                                                                                                                                                                                                                                                                                                                                                                                                                                                                                                     |             |
|   | Our Indian Empire, Visitors Rules, Army Field Manage                                                                                                                                                                                                                                                                                                                                                                                                                                                                                                                                                                                                                                                                                                                                                                                                                                                                  |             |
|   | Book (unused), Game Laws in Kashmir State, How to                                                                                                                                                                                                                                                                                                                                                                                                                                                                                                                                                                                                                                                                                                                                                                                                                                                                     |             |
|   | speak Hindustani In A Month. Interesting lot. (qty)                                                                                                                                                                                                                                                                                                                                                                                                                                                                                                                                                                                                                                                                                                                                                                                                                                                                   | £20 - £25   |
| 2 | Box of small Hampshire Regiment brass badges as                                                                                                                                                                                                                                                                                                                                                                                                                                                                                                                                                                                                                                                                                                                                                                                                                                                                       |             |
|   | follows: 4 x brass with Hants badge overlaid - very                                                                                                                                                                                                                                                                                                                                                                                                                                                                                                                                                                                                                                                                                                                                                                                                                                                                   |             |
|   | attractive, 5 x brass crown over 'H', 2x Heart shaped                                                                                                                                                                                                                                                                                                                                                                                                                                                                                                                                                                                                                                                                                                                                                                                                                                                                 |             |
|   | clips, etc. Former property of Lt. C.D. Wyles                                                                                                                                                                                                                                                                                                                                                                                                                                                                                                                                                                                                                                                                                                                                                                                                                                                                         | £20 - £25   |
|   |                                                                                                                                                                                                                                                                                                                                                                                                                                                                                                                                                                                                                                                                                                                                                                                                                                                                                                                       |             |
| 3 | Converge Valing v. 9. Sides stoppilled ICD. Wides 4th                                                                                                                                                                                                                                                                                                                                                                                                                                                                                                                                                                                                                                                                                                                                                                                                                                                                 |             |
| 3 | Canvases Valises x 2. Sides stencilled 'C.D. Wyles 4th Hants Regt'. Good sound condition. Great War Vintage.                                                                                                                                                                                                                                                                                                                                                                                                                                                                                                                                                                                                                                                                                                                                                                                                          | £20 - £25   |
|   | Tame Teger Good found conditions Great (val 1 mages)                                                                                                                                                                                                                                                                                                                                                                                                                                                                                                                                                                                                                                                                                                                                                                                                                                                                  | 2-0 2-0     |
|   |                                                                                                                                                                                                                                                                                                                                                                                                                                                                                                                                                                                                                                                                                                                                                                                                                                                                                                                       |             |
| 4 | Documents relating to 2/LT. C. D. WYLES 4/BN                                                                                                                                                                                                                                                                                                                                                                                                                                                                                                                                                                                                                                                                                                                                                                                                                                                                          |             |
|   | Hants Regt. Commission document 2/LT. C.D.                                                                                                                                                                                                                                                                                                                                                                                                                                                                                                                                                                                                                                                                                                                                                                                                                                                                            |             |
|   | WYLES, Protection Certificate (officer), Demob form.                                                                                                                                                                                                                                                                                                                                                                                                                                                                                                                                                                                                                                                                                                                                                                                                                                                                  | C20 C40     |
|   | Photographs. Maps, Gun Licence, etc (qty)                                                                                                                                                                                                                                                                                                                                                                                                                                                                                                                                                                                                                                                                                                                                                                                                                                                                             | £30 - £40   |
|   |                                                                                                                                                                                                                                                                                                                                                                                                                                                                                                                                                                                                                                                                                                                                                                                                                                                                                                                       |             |
| 5 | Eastman negative album. Photos by Lt. C.D. Wyles.                                                                                                                                                                                                                                                                                                                                                                                                                                                                                                                                                                                                                                                                                                                                                                                                                                                                     |             |
|   | Approx 96 negatives with an index noting content.                                                                                                                                                                                                                                                                                                                                                                                                                                                                                                                                                                                                                                                                                                                                                                                                                                                                     |             |
|   | Photos of himself and various scenes of Indian life. PLUS                                                                                                                                                                                                                                                                                                                                                                                                                                                                                                                                                                                                                                                                                                                                                                                                                                                             |             |
|   | Kodak Negative Album with annotated index. Life in                                                                                                                                                                                                                                                                                                                                                                                                                                                                                                                                                                                                                                                                                                                                                                                                                                                                    |             |
|   | India and Mespot. Interesting archive. Viewing                                                                                                                                                                                                                                                                                                                                                                                                                                                                                                                                                                                                                                                                                                                                                                                                                                                                        | C40 C45     |
|   | recommended.                                                                                                                                                                                                                                                                                                                                                                                                                                                                                                                                                                                                                                                                                                                                                                                                                                                                                                          | £40 - £45   |
|   |                                                                                                                                                                                                                                                                                                                                                                                                                                                                                                                                                                                                                                                                                                                                                                                                                                                                                                                       |             |
| 6 | Large steel trunk with stencilled name 'C.D. WYLES                                                                                                                                                                                                                                                                                                                                                                                                                                                                                                                                                                                                                                                                                                                                                                                                                                                                    |             |
|   | HAMPSHIRE REGT', containing: Sleeping bag, service                                                                                                                                                                                                                                                                                                                                                                                                                                                                                                                                                                                                                                                                                                                                                                                                                                                                    |             |
|   | dress jacket with 4 blue & one red chevrons to R/Hand                                                                                                                                                                                                                                                                                                                                                                                                                                                                                                                                                                                                                                                                                                                                                                                                                                                                 |             |
|   | Sleeve with ribbon of 14/15 star. Tailored by Sullivan                                                                                                                                                                                                                                                                                                                                                                                                                                                                                                                                                                                                                                                                                                                                                                                                                                                                |             |
|   | Williams & Aitchison of Saville Row, London. (Size 2                                                                                                                                                                                                                                                                                                                                                                                                                                                                                                                                                                                                                                                                                                                                                                                                                                                                  |             |
|   | heights 5'7" & 8) name 'WYLES' in ink. Lieuts insignia.                                                                                                                                                                                                                                                                                                                                                                                                                                                                                                                                                                                                                                                                                                                                                                                                                                                               |             |
|   | Collar badges of Hants Regt & Hants R buttons, in                                                                                                                                                                                                                                                                                                                                                                                                                                                                                                                                                                                                                                                                                                                                                                                                                                                                     |             |
|   | exceptionally good condition. Pair of Khaki drill                                                                                                                                                                                                                                                                                                                                                                                                                                                                                                                                                                                                                                                                                                                                                                                                                                                                     |             |
|   | breeches with lace calf ties No label but top quality. pair of WW2 dated Khaki drill trousers stamped a circle '1B                                                                                                                                                                                                                                                                                                                                                                                                                                                                                                                                                                                                                                                                                                                                                                                                    |             |
|   | over 4 arrow 45 over B' VGC. Pair of Khaki drill                                                                                                                                                                                                                                                                                                                                                                                                                                                                                                                                                                                                                                                                                                                                                                                                                                                                      |             |
|   | trousers buttons stamped 'W.R.BURN TAILOR                                                                                                                                                                                                                                                                                                                                                                                                                                                                                                                                                                                                                                                                                                                                                                                                                                                                             |             |
|   | PARIS'. 2x pairs of unmarked khaki breeches. WW1                                                                                                                                                                                                                                                                                                                                                                                                                                                                                                                                                                                                                                                                                                                                                                                                                                                                      |             |
|   | Sam Browne belt with strap and pistol ammunition                                                                                                                                                                                                                                                                                                                                                                                                                                                                                                                                                                                                                                                                                                                                                                                                                                                                      |             |
|   | pouch, (some wear). Soft service dress Cap with Hants R.                                                                                                                                                                                                                                                                                                                                                                                                                                                                                                                                                                                                                                                                                                                                                                                                                                                              |             |
|   | cap badge (minor wear to top) Label of 'WHITEWAY                                                                                                                                                                                                                                                                                                                                                                                                                                                                                                                                                                                                                                                                                                                                                                                                                                                                      |             |
|   | LAIDLAW & Co LTD INDIA, BURMA, CEYLON,                                                                                                                                                                                                                                                                                                                                                                                                                                                                                                                                                                                                                                                                                                                                                                                                                                                                                |             |
|   | CHINA, & STRAITS SETTLEMENTS' name                                                                                                                                                                                                                                                                                                                                                                                                                                                                                                                                                                                                                                                                                                                                                                                                                                                                                    |             |
|   | 'WYLES' in ink. Cap is all complete with service wear                                                                                                                                                                                                                                                                                                                                                                                                                                                                                                                                                                                                                                                                                                                                                                                                                                                                 |             |
|   | overall. Khaki bush cap with label '6 7/8" Good                                                                                                                                                                                                                                                                                                                                                                                                                                                                                                                                                                                                                                                                                                                                                                                                                                                                       |             |
|   | condition. Gaberdine type belt. Small knapsack &                                                                                                                                                                                                                                                                                                                                                                                                                                                                                                                                                                                                                                                                                                                                                                                                                                                                      |             |
|   | associated piece of equipment. This is a fabulous collectors lot. A complete Great War Officer's kit in                                                                                                                                                                                                                                                                                                                                                                                                                                                                                                                                                                                                                                                                                                                                                                                                               |             |
|   | remarkable condition. It has been well stored and is in                                                                                                                                                                                                                                                                                                                                                                                                                                                                                                                                                                                                                                                                                                                                                                                                                                                               |             |
|   |                                                                                                                                                                                                                                                                                                                                                                                                                                                                                                                                                                                                                                                                                                                                                                                                                                                                                                                       |             |
|   | clean condition. Viewing highly recommended. (qty)                                                                                                                                                                                                                                                                                                                                                                                                                                                                                                                                                                                                                                                                                                                                                                                                                                                                    | £400 - £450 |
|   |                                                                                                                                                                                                                                                                                                                                                                                                                                                                                                                                                                                                                                                                                                                                                                                                                                                                                                                       | £400 - £450 |
| 7 | clean condition. Viewing highly recommended. (qty)                                                                                                                                                                                                                                                                                                                                                                                                                                                                                                                                                                                                                                                                                                                                                                                                                                                                    | £400 - £450 |
| 7 | clean condition. Viewing highly recommended. (qty)  Princess Mary's Gift Tin given to Lt. C.D. Wyles 4th                                                                                                                                                                                                                                                                                                                                                                                                                                                                                                                                                                                                                                                                                                                                                                                                              | £400 - £450 |
| 7 | clean condition. Viewing highly recommended. (qty)                                                                                                                                                                                                                                                                                                                                                                                                                                                                                                                                                                                                                                                                                                                                                                                                                                                                    | £400 - £450 |
| 7 | clean condition. Viewing highly recommended. (qty)  Princess Mary's Gift Tin given to Lt. C.D. Wyles 4th Hants containing the following items belonging to him: ARP Badges x 2 n box of issue, Police type whistle marked 'ARP' by Hudson & Co, Medal Bar for 1914/15                                                                                                                                                                                                                                                                                                                                                                                                                                                                                                                                                                                                                                                 | £400 - £450 |
| 7 | clean condition. Viewing highly recommended. (qty)  Princess Mary's Gift Tin given to Lt. C.D. Wyles 4th Hants containing the following items belonging to him: ARP Badges x 2 n box of issue, Police type whistle marked 'ARP' by Hudson & Co, Medal Bar for 1914/15 trio, Silver 1/D disc engraved 'LT C.D. Wyles 4th                                                                                                                                                                                                                                                                                                                                                                                                                                                                                                                                                                                               | £400 - £450 |
| 7 | Princess Mary's Gift Tin given to Lt. C.D. Wyles 4th Hants containing the following items belonging to him: ARP Badges x 2 n box of issue, Police type whistle marked 'ARP' by Hudson & Co, Medal Bar for 1914/15 trio, Silver 1/D disc engraved 'LT C.D. Wyles 4th Hampshire Regt', 4x Hampshire Badges. One enamelled                                                                                                                                                                                                                                                                                                                                                                                                                                                                                                                                                                                               | £400 - £450 |
| 7 | Princess Mary's Gift Tin given to Lt. C.D. Wyles 4th Hants containing the following items belonging to him: ARP Badges x 2 n box of issue, Police type whistle marked 'ARP' by Hudson & Co, Medal Bar for 1914/15 trio, Silver 1/D disc engraved 'LT C.D. Wyles 4th Hampshire Regt', 4x Hampshire Badges. One enamelled & silver engraved on the back '14th October 1917',                                                                                                                                                                                                                                                                                                                                                                                                                                                                                                                                            |             |
| 7 | Princess Mary's Gift Tin given to Lt. C.D. Wyles 4th Hants containing the following items belonging to him: ARP Badges x 2 n box of issue, Police type whistle marked 'ARP' by Hudson & Co, Medal Bar for 1914/15 trio, Silver 1/D disc engraved 'LT C.D. Wyles 4th Hampshire Regt', 4x Hampshire Badges. One enamelled                                                                                                                                                                                                                                                                                                                                                                                                                                                                                                                                                                                               | £50 - £55   |
| 7 | Princess Mary's Gift Tin given to Lt. C.D. Wyles 4th Hants containing the following items belonging to him: ARP Badges x 2 n box of issue, Police type whistle marked 'ARP' by Hudson & Co, Medal Bar for 1914/15 trio, Silver 1/D disc engraved 'LT C.D. Wyles 4th Hampshire Regt', 4x Hampshire Badges. One enamelled & silver engraved on the back '14th October 1917',                                                                                                                                                                                                                                                                                                                                                                                                                                                                                                                                            |             |
|   | Clean condition. Viewing highly recommended. (qty)  Princess Mary's Gift Tin given to Lt. C.D. Wyles 4th Hants containing the following items belonging to him: ARP Badges x 2 n box of issue, Police type whistle marked 'ARP' by Hudson & Co, Medal Bar for 1914/15 trio, Silver 1/D disc engraved 'LT C.D. Wyles 4th Hampshire Regt', 4x Hampshire Badges. One enamelled & silver engraved on the back '14th October 1917', Anglo Catholic Congress tin badge 1927. (qty)  Sword: an 1897 George V Pattern Infantry Officers                                                                                                                                                                                                                                                                                                                                                                                       |             |
|   | Clean condition. Viewing highly recommended. (qty)  Princess Mary's Gift Tin given to Lt. C.D. Wyles 4th Hants containing the following items belonging to him: ARP Badges x 2 n box of issue, Police type whistle marked 'ARP' by Hudson & Co, Medal Bar for 1914/15 trio, Silver 1/D disc engraved 'LT C.D. Wyles 4th Hampshire Regt', 4x Hampshire Badges. One enamelled & silver engraved on the back '14th October 1917', Anglo Catholic Congress tin badge 1927. (qty)  Sword: an 1897 George V Pattern Infantry Officers sword by Henry Wilkinson of Pall Mall London. Number                                                                                                                                                                                                                                                                                                                                  |             |
|   | Princess Mary's Gift Tin given to Lt. C.D. Wyles 4th Hants containing the following items belonging to him: ARP Badges x 2 n box of issue, Police type whistle marked 'ARP' by Hudson & Co, Medal Bar for 1914/15 trio, Silver 1/D disc engraved 'LT C.D. Wyles 4th Hampshire Regt', 4x Hampshire Badges. One enamelled & silver engraved on the back '14th October 1917', Anglo Catholic Congress tin badge 1927. (qty)  Sword: an 1897 George V Pattern Infantry Officers sword by Henry Wilkinson of Pall Mall London. Number 46861 for 1914/15. Etched blade some age staining but                                                                                                                                                                                                                                                                                                                                |             |
|   | Princess Mary's Gift Tin given to Lt. C.D. Wyles 4th Hants containing the following items belonging to him: ARP Badges x 2 n box of issue, Police type whistle marked 'ARP' by Hudson & Co, Medal Bar for 1914/15 trio, Silver 1/D disc engraved 'LT C.D. Wyles 4th Hampshire Regt', 4x Hampshire Badges. One enamelled & silver engraved on the back '14th October 1917', Anglo Catholic Congress tin badge 1927. (qty)  Sword: an 1897 George V Pattern Infantry Officers sword by Henry Wilkinson of Pall Mall London. Number 46861 for 1914/15. Etched blade some age staining but no pitting. In its leather field service scabbard. Sword the                                                                                                                                                                                                                                                                   |             |
|   | Princess Mary's Gift Tin given to Lt. C.D. Wyles 4th Hants containing the following items belonging to him: ARP Badges x 2 n box of issue, Police type whistle marked 'ARP' by Hudson & Co, Medal Bar for 1914/15 trio, Silver 1/D disc engraved 'LT C.D. Wyles 4th Hampshire Regt', 4x Hampshire Badges. One enamelled & silver engraved on the back '14th October 1917', Anglo Catholic Congress tin badge 1927. (qty)  Sword: an 1897 George V Pattern Infantry Officers sword by Henry Wilkinson of Pall Mall London. Number 46861 for 1914/15. Etched blade some age staining but no pitting. In its leather field service scabbard. Sword the property of Lieut. C.D WYLES 4th/Bn. Hampshire                                                                                                                                                                                                                    |             |
|   | Princess Mary's Gift Tin given to Lt. C.D. Wyles 4th Hants containing the following items belonging to him: ARP Badges x 2 n box of issue, Police type whistle marked 'ARP' by Hudson & Co, Medal Bar for 1914/15 trio, Silver 1/D disc engraved 'LT C.D. Wyles 4th Hampshire Regt', 4x Hampshire Badges. One enamelled & silver engraved on the back '14th October 1917', Anglo Catholic Congress tin badge 1927. (qty)  Sword: an 1897 George V Pattern Infantry Officers sword by Henry Wilkinson of Pall Mall London. Number 46861 for 1914/15. Etched blade some age staining but no pitting. In its leather field service scabbard. Sword the property of Lieut. C.D WYLES 4th/Bn. Hampshire Regt. A good quality piece. SOLD WITH: His                                                                                                                                                                         |             |
|   | Princess Mary's Gift Tin given to Lt. C.D. Wyles 4th Hants containing the following items belonging to him: ARP Badges x 2 n box of issue, Police type whistle marked 'ARP' by Hudson & Co, Medal Bar for 1914/15 trio, Silver 1/D disc engraved 'LT C.D. Wyles 4th Hampshire Regt', 4x Hampshire Badges. One enamelled & silver engraved on the back '14th October 1917', Anglo Catholic Congress tin badge 1927. (qty)  Sword: an 1897 George V Pattern Infantry Officers sword by Henry Wilkinson of Pall Mall London, Number 46861 for 1914/15. Etched blade some age staining but no pitting. In its leather field service scabbard. Sword the property of Lieut. C.D WYLES 4th/Bn. Hampshire Regt. A good quality piece. SOLD WITH: His commission document in the Territorial Force to                                                                                                                         |             |
| 8 | Princess Mary's Gift Tin given to Lt. C.D. Wyles 4th Hants containing the following items belonging to him: ARP Badges x 2 n box of issue, Police type whistle marked 'ARP' by Hudson & Co, Medal Bar for 1914/15 trio, Silver 1/D disc engraved 'LT C.D. Wyles 4th Hampshire Regt', 4x Hampshire Badges. One enamelled & silver engraved on the back '14th October 1917', Anglo Catholic Congress tin badge 1927. (qty)  Sword: an 1897 George V Pattern Infantry Officers sword by Henry Wilkinson of Pall Mall London. Number 46861 for 1914/15. Etched blade some age staining but no pitting. In its leather field service scabbard. Sword the property of Lieut. C.D WYLES 4th/Bn. Hampshire Regt. A good quality piece. SOLD WITH: His                                                                                                                                                                         |             |
|   | Princess Mary's Gift Tin given to Lt. C.D. Wyles 4th Hants containing the following items belonging to him: ARP Badges x 2 n box of issue, Police type whistle marked 'ARP' by Hudson & Co, Medal Bar for 1914/15 trio, Silver 1/D disc engraved 'LT C.D. Wyles 4th Hampshire Regt', 4x Hampshire Badges. One enamelled & silver engraved on the back '14th October 1917', Anglo Catholic Congress tin badge 1927. (qty)  Sword: an 1897 George V Pattern Infantry Officers sword by Henry Wilkinson of Pall Mall London. Number 46861 for 1914/15. Etched blade some age staining but no pitting. In its leather field service scabbard. Sword the property of Lieut. C.D WYLES 4th/Bn. Hampshire Regt. A good quality piece. SOLD WITH: His commission document in the Territorial Force to Christopher D. Wyles 2/LT. Territorial Force & dated                                                                    | £50 - £55   |
| 8 | Princess Mary's Gift Tin given to Lt. C.D. Wyles 4th Hants containing the following items belonging to him: ARP Badges x 2 n box of issue, Police type whistle marked 'ARP' by Hudson & Co, Medal Bar for 1914/15 trio, Silver 1/D disc engraved 'LT C.D. Wyles 4th Hampshire Regt', 4x Hampshire Badges. One enamelled & silver engraved on the back '14th October 1917', Anglo Catholic Congress tin badge 1927. (qty)  Sword: an 1897 George V Pattern Infantry Officers sword by Henry Wilkinson of Pall Mall London, Number 46861 for 1914/15. Etched blade some age staining but no pitting. In its leather field service scabbard. Sword the property of Lieut. C.D WYLES 4th/Bn. Hampshire Regt. A good quality piece. SOLD WITH: His commission document in the Territorial Force to Christopher D. Wyles 2/LT. Territorial Force & dated 11.12.1914.                                                        | £50 - £55   |
| 8 | Princess Mary's Gift Tin given to Lt. C.D. Wyles 4th Hants containing the following items belonging to him: ARP Badges x 2 n box of issue, Police type whistle marked 'ARP' by Hudson & Co, Medal Bar for 1914/15 trio, Silver 1/D disc engraved 'LT C.D. Wyles 4th Hampshire Regt', 4x Hampshire Badges. One enamelled & silver engraved on the back '14th October 1917', Anglo Catholic Congress tin badge 1927. (qty)  Sword: an 1897 George V Pattern Infantry Officers sword by Henry Wilkinson of Pall Mall London. Number 46861 for 1914/15. Etched blade some age staining but no pitting. In its leather field service scabbard. Sword the property of Lieut. C.D WYLES 4th/Bn. Hampshire Regt. A good quality piece. SOLD WITH: His commission document in the Territorial Force to Christopher D. Wyles 2/LT. Territorial Force & dated                                                                    | £50 - £55   |
| 8 | Princess Mary's Gift Tin given to Lt. C.D. Wyles 4th Hants containing the following items belonging to him: ARP Badges x 2 n box of issue, Police type whistle marked 'ARP' by Hudson & Co, Medal Bar for 1914/15 trio, Silver 1/D disc engraved 'LT C.D. Wyles 4th Hampshire Regt', 4x Hampshire Badges. One enamelled & silver engraved on the back '14th October 1917', Anglo Catholic Congress tin badge 1927. (qty)  Sword: an 1897 George V Pattern Infantry Officers sword by Henry Wilkinson of Pall Mall London. Number 46861 for 1914/15. Etched blade some age staining but no pitting. In its leather field service scabbard. Sword the property of Lieut. C.D WYLES 4th/Bn. Hampshire Regt. A good quality piece. SOLD WITH: His commission document in the Territorial Force to Christopher D. Wyles 2/LT. Territorial Force & dated 11.12.1914.  Water bottle: A private purchase water bottle in good | £50 - £55   |
|   | Princess Mary's Gift Tin given to Lt. C.D. Wyles 4th Hants containing the following items belonging to him: ARP Badges x 2 n box of issue, Police type whistle marked 'ARP' by Hudson & Co, Medal Bar for 1914/15 trio, Silver 1/D disc engraved 'LT C.D. Wyles 4th Hampshire Regt', 4x Hampshire Badges. One enamelled & silver engraved on the back '14th October 1917', Anglo Catholic Congress tin badge 1927. (qty)  Sword: an 1897 George V Pattern Infantry Officers sword by Henry Wilkinson of Pall Mall London. Number 46861 for 1914/15. Etched blade some age staining but no pitting. In its leather field service scabbard. Sword the property of Lieut. C.D WYLES 4th/Bn. Hampshire Regt. A good quality piece. SOLD WITH: His commission document in the Territorial Force to Christopher D. Wyles 2/LT. Territorial Force & dated 11.12.1914.  Water bottle: A private purchase water bottle in good | £50 - £55   |