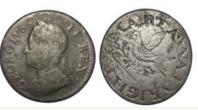

ase metal d.68mm: An intricate and high relief medal presented to Hy. Dever Esq. March 20th 1896, by the proprietors of the Holborn Restaurant, VF, a few edge nicks.

£40 - £50

British / French Commemorative Medallion, bronze d.41mm: John Locke 1632-1704, by Durand 1819, nEF, a touch of verdigris.

£25 - £30

Buffalo Medals + a few Masonic Medals, a few badges, etc (lot includes approx 29x Silver and 64x base metal). Good lot which needs viewing (approx 93+ items)

£340 - £360

1347 Coin covers in four albums (some loose also) a good variety

£100 - £120

Coin Scales: Two sets of scales of considerable age, 18th-19thC in metal cases with a selection of weights. Sold as seen.

£40 - £60

Enameled Coins (3): Crown 1887 brooch, Shilling 1829 and Shilling 1887, reverses enameled.

£40 - £45



1350 Engraved George II copper farthing, used as a love token, reverse smoothed and engraved in 'stipple style', MARTA WAINRIGHT around Dove alighting on Olive-branch, F

£60 - £80



Engraved Love Token on an Anglesey Druid Head copper penny token smoothed front and back (edge lettering remains), and engraved with a standing portrait of a woman with a dog / 'Miss Mary Wroe 1790' with a cockerel and bull.

£100 - £200

Forgeries and copies, some old of Ancient Greek pieces, supposedly in silver x 3, a 5 lire crown sized piece, again in 'silver' dated 1858, 3 x genuine Byzantine coppers and a copy of an AE48 medallion of Giovanni Candida, 1450-1504, several with tickets by Dr. R.Vezin, F to VF [8]

£80 - £90

France, Commemorative Medallions & Awards (18) 19th-20thC, including silver and