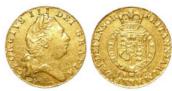

| £170 - £190   |



| 1418 | Guinea 1788 GVF but some light graffiti obverse behind bust | £300 - £350 |
|------|-------------------------------------------------------------|-------------|
| 1419 | Guinea 1793 ex-mount Fair.                                  | £170 - £180 |



| 1420 | Half Guinea 1695 VF, some scratches.                     | £250 - £350 |
|------|----------------------------------------------------------|-------------|
| 1421 | Half Guinea 1788 Fine with a few light contact marks (ex |             |
|      | detector find)                                           | £120 - £140 |
| 1422 | Half Guinea 1791 poor.                                   | £85 - £95   |
| 1423 | Half Guinea 1797 poor/Fair.                              | £85 - £95   |



| 1424 | Half Guinea 1802 bright nVF ex jewellery with a smooth edge | £100 - £110 |
|------|-------------------------------------------------------------|-------------|
| 1425 | Half Sovereign 1817 slightly bent VG                        | £80 - £100  |
| 1426 | Half Sovereign 1853 Fair - VG                               | £80 - £90   |
| 1427 | Half Sovereign 1877 (dn32) GVF                              | £100 - £120 |



| 1428 | Half Sovereign 1883 GVF | £120 - £150 |
|------|-------------------------|-------------|
| 1429 | Half Sovereign 1884 nVF | £80 - £90   |



| 1430 | Half Sovereign 1887 (JH) EF                                                                                          | £80 - £90   |
|------|----------------------------------------------------------------------