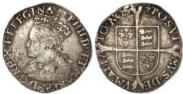

stater of Governor Mazaeus 361-333 BC, 10.8g, aEF, slightly off-centre.

£320 - £340



| 1944 | Philip and Mary debased groat of Ireland, 1558, Spink 6501D, GF/F                                                    | £100 - £120 |
|------|----------------------------------------------------------------------------------------------------------------------|-------------|
| 1945 | Philip and Mary debased groat of Ireland, 1558, Spink 6501D, VG/Fair                                                 | £40 - £50   |
| 1946 | Philip and Mary silver groat, mm. Lis, reverse reads:-<br>POSVIMVS, Spink 2508, full, round, lightly crinkled,<br>GF | C150 C160   |
|      | Gr                                                                                                                   | £150 - £160 |



| 1947 | Philip and Mary silver groat, mm. Lis, reverse reads:-POSVIMVS, Spink 2508, round, flat, well centred, overall light marks under magnification, quite nice portrait, AVF/VF                                                                          | £200 - £225 |
|------|------------------------------------------------------------------------------------------------------------------------------------------------------------------------------------------------------------------------------------------------------|-------------|
| 1948 | Philip and Mary silver shilling, with date 1555 and mark of value, English titles only, Spink 2501, 'N's in obverse legend from small punch, 'N's in reverse legend normal, full and round, small, short striking split at 5 o'clock, obverse, F     | £2