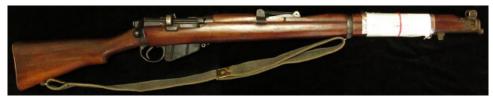

| £600 - £650 |
| 1161 | Rifle: A .303 Lee Enfield No4 MKI * made at Long Branch in 1943. Beechwood stock. In good working order and condition with certificate of deactivation.                                                                                                                                                                   | £220 - £240 |
| 1162 | Rifle: A .303 Lee Enfield No4 MKI* made at Long Branch, Canada. Beechwood stock. In good working order and condition with certificate of deactivation.                                                                                                                                                                    | £220 - £240 |



| 1163 | Rifle: A .303 MKII *. Short L.E Made by ENFIELD in 1917. A good example, re-stocked at sometime. Full WW1 specification complete with canvas sling and certificate of deactivation.                                                                                                                                                                    | £300 - £350 |
|------|--------------------------------------------------------------------------------------------------------------------------------------------------------------------------------------------------------------------------------------------------------------------------------------------------------------------------------------------------------|-------------|
| 1164 | Rifle: A .303 SMLE MK III *. Made in India in 1951. S