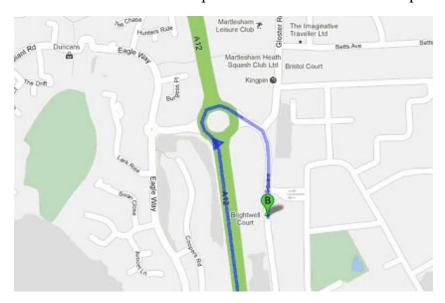

# Lockdale Coins & Collectables Auction #119: 15<sup>th</sup> & 16<sup>th</sup> November 2014 Lockdales, 52 Barrack Square, Martlesham Heath, Ipswich, Suffolk, IP5 3RF

**From the West**: Take the A14 round the outside of Ipswich, go over the Orwell Bridge.

Continue on the A14 and take the turnoff onto the A12 towards Woodbridge.

Barrack Square is opposite the BT Adastral Park Tower (a square-topped tower you will see from miles away)

You will drive past the BT tower on your right. Double-back round the roundabout as per illustration. Now the tower will be on your left.

52 Barrack Square is past the 3 war memorials. See back cover for a photo of our premises. Free parking in the area.