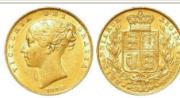

|          | £50 | 0 - £55 |

| 1447   Sovereign 1817 Bright (once cleaned) VF   £300 - £350 |  |
|--------------------------------------------------------------|--|
|--------------------------------------------------------------|--|



| Ш | 1448 | Sovereign 1817 GVF/nEF with a very tiny edge bruise |             |
|---|------|-----------------------------------------------------|-------------|
| I |      | obverse and a couple of light scratches under       |             |
|   |      | magnification on reverse                            | £600 - £700 |



| 1449 | Sovereign 1826 GF                | £375 - £425 |
|------|----------------------------------|-------------|
| 1450 | Sovereign 1842 about Fine / Fine | £220 - £250 |
| 1451 | Sovereign 1842 VF/GVF            | £350 - £400 |



| 1452 | Sovereign 1842 VF/GVF                                       | £325 - £375 |
|------|-------------------------------------------------------------|-------------|
| 1453 | Sovereign 1847 GF                                           | £200 - £220 |
| 1454 | Sovereign 1858 (Large date) nVF/GVF                         | £240 - £280 |
| 1455 | Sovereign 1860 Fine / GF                                    | £170 - £190 |
| 1456 | Sovereign 1861 (shield) GF                                  | £180 - £200 |
| 1457 | Sovereign 1871 VF in a "Westminster" box with certificate   | £160 - £170 |
| 1458 | Sovereign 1872 (dn69) Shield back GF                        | £170 - £180 |
| 1459 | Sovereign 1872m GVF                                         | £180 - £200 |
| 1460 | Sovereign 1876 nVF