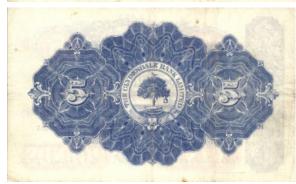

--------------------------------------------|------------|
|      |                                                 |            |

| 1272 | Royal Mint and Bank of England Golden Wedding Set   |           |
|------|-----------------------------------------------------|-----------|
|      | £10 Kentfield "HM50 000640" with the Silver Proof   |           |
|      | Crown, Duggleby C124, Unc in the green presentation |           |
|      | box with certificate                                | £45 - £55 |

| 1273 | Sarawak (2) Dollar 1/1/1935 better than VG with 10c |           |
|------|-----------------------------------------------------|-----------|
|      | 1/8/1940 VG                                         | £50 - £80 |



1274 Scotland, Bank of. £20, 2/10/1963, S143b, GVF £60 - £80





| <b>1275</b>   Sc | otland, Clydesda | de Bank limite | ed. Five Poun | ds          |
|------------------|------------------|----------------|---------------|-------------|
| 10               | /5/1937. aVF     |                |               | £150 - £200 |

| I | 1276 | Scotland, National Commercial Bank of. £5s (2), |           |
|---|------|-------------------------------------------------|-----------|
| Ш |      | 3/1/1961, S612, GVF with 1/10/1964, SC613a GF   | £40 - £50 |



|      | [a                                                                                                                                                                                                                                                                                                    |