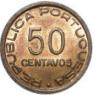

| £90 - £110 |



| 1739 | Poland (Russian occupation) 10 Groszy 1840 EF                                                         | £80 - £90 |
|------|-------------------------------------------------------------------------------------------------------|-----------|
| 1740 | Portuguese Africa Angola countermarked copper 2<br>Macutas, host date 1763, KM# 51.1, GF (countermark | C20 C40   |
|      | VF)                                                                                                   | £30 - £40 |

| 1741 | Portuguese Azores (2) 20 Reis 1795 Fine, and 20 Reis |           |
|------|------------------------------------------------------|-----------|
|      | 1866 VF                                              | £50 - £60 |





Portuguese Mozambique 50 Centavos 1945, scarce, UNC with lustre.



1743 Russia 5 Roubles 1902 Unc £100 - £120



Russia silver kopeck of Bazil Ivanovich Shuisky [1606-1610], obverse reads:- PC [Pskov Mint], below Czar galloping right striking downwards with lance, reverse reads:- TSAR AND GRAND PRINCE VASILEY IVANOVICH OF ALL RUSSIA, in five lines of cyrillic script, Chaudoir 328, lustrous, rare, GVF £70 - £90

| 1745 | Russia silver kopeck of Boris Fedorovich Godunov [1598-1605], Novgorod Mint, year 7110 = 1602, obverse:- Boris galloping right, striking downwards with lance, reverse reads:- TSAR AND GRAND PRINCE BORIS THE DOROVICH OF ALL RUSSIA in cyrillic script, Chaudoir 295, lower line is weakly struck, | CC0 C000               |
|------|---------------------------------------------