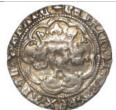

---------------------------------------------------------------------------------------------------------------------------------------------|-------------|
| 1898 | Henry III silver penny, Long Cross Type, no sceptre, Class 2b, long narrow bust, straight limbed 'X', mm. 3, reverse reads:- ]ONGLOVR[, Gloucester Mint, moneyer off the flan, full and round, reverse off centre, VF                                                                                   | £50 - £60   |
| 1899 | Henry III silver penny, Long Cross, Class 3b, Spink 1363, reverse reads:- GEFREI ON OXON [the 'ON's' ligulate], Oxford Mint, moneyer Gefrei, with an old ticket by A.H.Baldwin, which reads:- 'Baldwin 28/11/45 and July '59 8/-', reverse slightly off centre, a little flatness on edge each side, VF | £50 - £70   |





900 Henry V silver groat, London Mint, Class C, mullet on right shoulder [just visible], Spink 1765, die-sinkers error, double saltire stop omitted after 'TAS', reverse, very light scuffs overall, under magnification, well centred, some weakness, scarce NVF

£,250 - £,280

1901 Henry V silver groat, London Mint, Class C, mullet on right shoulder, Spink 1765, smallish flan, NVF/VF

£180 - £200





Henry V silver penny of York, Type F, mullet and trefoil by crown, Spink 1788, a little weakness on legend each side but a clear example, GF

£50 - £60

Henry VI First Reign [1422-1461], silver groat, Rosette-Mascle Issue [1430-1431], Calais Mint, mm. Cross Pommee / Plain Cross, Spink 1859, full, round, well centred, slightly bent and a crack at obverse 1 o'clock, light scuffs, GF/NVF

£40 -