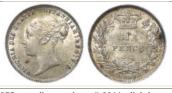

| £40 - £50 |
|------|-----------------------------------------------------------------|-----------|
| 1656 | Shillings (2) 1819 and 1820 VF                                  | £40 - £45 |
| 1657 | Shillings (2): 1696 Fine and 1711 nF                            | £40 - £50 |
| 1658 | Shillings (2): 1853 VF and 1856 nEF with a patch of corrosion.  | £50 - £70 |
| 1659 | Shillings (3): 1817 EF, 1819 toned GVF edge nick, and 1834 Fine | £40 - £50 |



| 1660 | Sixpence 1683 nEF         | £300 - £340 |
|------|---------------------------|-------------|
| 1661 | Sixpence 1697 (S3531) GVF | £80 - £90   |



Sixpence 1821 very small marks under magnification EF £120 - £140



1663 Sixpence 1844 large 44 GEF £100 - £120



 1664
 Sixpence 1852 EF nicely toned
 £90 - £110



Sixpence 1877 no die number, S.3911, lightly toned GEF, a few spots. **£40 - £50** 



| 1666 | Sixpence 1883 lightly toned GEF                                                             | £40 - £50   |
|------|---------------------------------------------------------------------------------------------|-------------|
| 1667 | Sixpence 1905 EF                                                                            | £30 - £40   |
| 1668 | Sixpences (2) 1868 (dn 8) aUnc with another 1866 (dn   39) VF                               | £250 - £280 |
| 1669 | Sixpences (3) 1897, 1901 & 1910 all GEF with a nice tone                                    | £80 - £100  |
| 1670 | Specimen set 1967 Halfcrown - Halfpenny with Sovereign included). Unc in a plush dated case | £160 - £180 |



Third