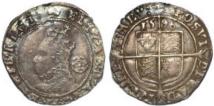

1878

£150 - £180



| 1879 | Elizabeth I silver shilling, Sixth Issue [1582-1600] mm, A [1582-1584], Spink 2577, large flan, well centred, NVF/VF                                                     | £260 - £300 |
|------|--------------------------------------------------------------------------------------------------------------------------------------------------------------------------|-------------|
| 1880 | Elizabeth I silver sixpence, Milled Coinage [1561-1571],<br>mm. star and dated 1562, small rose, Spink 2596, full,<br>round, well centred, very lightly crinkled, GF/VF  | £140 - £160 |
| 1881 | Elizabeth I silver sixpence, Milled Series [1561-1571], dated 1562, large broad bust, elaborately decorated dress, small rose, Spink 2596, round, lightly crinkled, F/GF | £70 - £80   |



1882 Elizabeth I silver sixpence, Sixth Issue [1582-1600] mm. Key [1595-1598] and dated 1596, Spink 2578B, Bust 6C, old bluish cabinet tone, NVF £90 - £120





£80 - £90



| 1884 | Elizabeth I silver sixpence, Third and Fourth Issues [1561-1577] mm. Eglantine [1573-1578] and dated 1575, Spink 2563, VF                                                                                                                                                                                                                                                                                                                                                                                                                               | £120 - £160 |
|------|-------------------------------------------------------