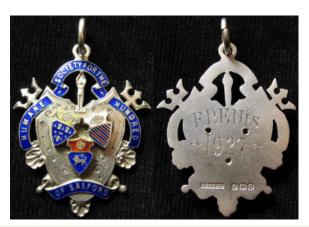

# The Lieut. C.D. Wyles Collection

| 1 | Assorted books former property of Lieut. C.D. Wyles 4                                                                                                                                                                                                                                                                                                                                                                                                                                                                                                                                                                                                                                                                                                                                                                                                                                                                 |             |
|---|-----------------------------------------------------------------------------------------------------------------------------------------------------------------------------------------------------------------------------------------------------------------------------------------------------------------------------------------------------------------------------------------------------------------------------------------------------------------------------------------------------------------------------------------------------------------------------------------------------------------------------------------------------------------------------------------------------------------------------------------------------------------------------------------------------------------------------------------------------------------------------------------------------------------------|-------------|
|   | Hants Regt. including: Tourists Guide To Kashmir,                                                                                                                                                                                                                                                                                                                                                                                                                                                                                                                                                                                                                                                                                                                                                                                                                                                                     |             |
|   | Our Indian Empire, Visitors Rules, Army Field Manage                                                                                                                                                                                                                                                                                                                                                                                                                                                                                                                                                                                                                                                                                                                                                                                                                                                                  |             |
|   | Book (unused), Game Laws in Kashmir State, How to                                                                                                                                                                                                                                                                                                                                                                                                                                                                                                                                                                                                                                                                                                                                                                                                                                                                     |             |
|   | speak Hindustani In A Month. Interesting lot. (qty)                                                                                                                                                                                                                                                                                                                                                                                                                                                                                                                                                                                                                                                                                                                                                                                                                                                                   | £20 - £25   |
| 2 | Box of small Hampshire Regiment brass badges as                                                                                                                                                                                                                                                                                                                                                                                                                                                                                                                                                                                                                                                                                                                                                                                                                                                                       |             |
|   | follows: 4 x brass with Hants badge overlaid - very                                                                                                                                                                                                                                                                                                                                                                                                                                                                                                                                                                                                                                                                                                                                                                                                                                                                   |             |
|   | attractive, 5 x brass crown over 'H', 2x Heart shaped                                                                                                                                                                                                                                                                                                                                                                                                                                                                                                                                                                                                                                                                                                                                                                                                                                                                 |             |
|   | clips, etc. Former property of Lt. C.D. Wyles                                                                                                                                                                                                                                                                                                                                                                                                                                                                                                                                                                                                                                                                                                                                                                                                                                                                         | £20 - £25   |
|   |                                                                                                                                                                                                                                                                                                                                                                                                                                                                                                                                                                                                                                                                                                                                                                                                                                                                                                                       |             |
| 3 | Converge Valing v. 9. Sides stoppilled ICD. Wides 4th                                                                                                                                                                                                                                                                                                                                                                                                                                                                                                                                                                                                                                                                                                                                                                                                                                                                 |             |
| 3 | Canvases Valises x 2. Sides stencilled 'C.D. Wyles 4th Hants Regt'. Good sound condition. Great War Vintage.                                                                                                                                                                                                                                                                                                                                                                                                                                                                                                                                                                                                                                                                                                                                                                                                          | £20 - £25   |
|   | Tame Teger Good found conditions Great (val 1 mages)                                                                                                                                                                                                                                                                                                                                                                                                                                                                                                                                                                                                                                                                                                                                                                                                                                                                  | 2-0 2-0     |
|   |                                                                                                                                                                                                                                                                                                                                                                                                                                                                                                                                                                                                                                                                                                                                                                                                                                                                                                                       |             |
| 4 | Documents relating to 2/LT. C. D. WYLES 4/BN                                                                                                                                                                                                                                                                                                                                                                                                                                                                                                                                                                                                                                                                                                                                                                                                                                                                          |             |
|   | Hants Regt. Commission document 2/LT. C.D.                                                                                                                                                                                                                                                                                                                                                                                                                                                                                                                                                                                                                                                                                                                                                                                                                                                                            |             |
|   | WYLES, Protection Certificate (officer), Demob form.                                                                                                                                                                                                                                                                                                                                                                                                                                                                                                                                                                                                                                                                                                                                                                                                                                                                  | C20 C40     |
|   | Photographs. Maps, Gun Licence, etc (qty)                                                                                                                                                                                                                                                                                                                                                                                                                                                                                                                                                                                                                                                                                                                                                                                                                                                                             | £30 - £40   |
|   |                                                                                                                                                                                                                                                                                                                                                                                                                                                                                                                                                                                                                                                                                                                                                                                                                                                                                                                       |             |
| 5 | Eastman negative album. Photos by Lt. C.D. Wyles.                                                                                                                                                                                                                                                                                                                                                                                                                                                                                                                                                                                                                                                                                                                                                                                                                                                                     |             |
|   | Approx 96 negatives with an index noting content.                                                                                                                                                                                                                                                                                                                                                                                                                                                                                                                                                                                                                                                                                                                                                                                                                                                                     |             |
|   | Photos of himself and various scenes of Indian life. PLUS                                                                                                                                                                                                                                                                                                                                                                                                                                                                                                                                                                                                                                                                                                                                                                                                                                                             |             |
|   | Kodak Negative Album with annotated index. Life in                                                                                                                                                                                                                                                                                                                                                                                                                                                                                                                                                                                                                                                                                                                                                                                                                                                                    |             |
|   | India and Mespot. Interesting archive. Viewing                                                                                                                                                                                                                                                                                                                                                                                                                                                                                                                                                                                                                                                                                                                                                                                                                                                                        | C40 C45     |
|   | recommended.                                                                                                                                                                                                                                                                                                                                                                                                                                                                                                                                                                                                                                                                                                                                                                                                                                                                                                          | £40 - £45   |
|   |                                                                                                                                                                                                                                                                                                                                                                                                                                                                                                                                                                                                                                                                                                                                                                                                                                                                                                                       |             |
| 6 | Large steel trunk with stencilled name 'C.D. WYLES                                                                                                                                                                                                                                                                                                                                                                                                                                                                                                                                                                                                                                                                                                                                                                                                                                                                    |             |
|   | HAMPSHIRE REGT', containing: Sleeping bag, service                                                                                                                                                                                                                                                                                                                                                                                                                                                                                                                                                                                                                                                                                                                                                                                                                                                                    |             |
|   | dress jacket with 4 blue & one red chevrons to R/Hand                                                                                                                                                                                                                                                                                                                                                                                                                                                                                                                                                                                                                                                                                                                                                                                                                                                                 |             |
|   | Sleeve with ribbon of 14/15 star. Tailored by Sullivan                                                                                                                                                                                                                                                                                                                                                                                                                                                                                                                                                                                                                                                                                                                                                                                                                                                                |             |
|   | Williams & Aitchison of Saville Row, London. (Size 2                                                                                                                                                                                                                                                                                                                                                                                                                                                                                                                                                                                                                                                                                                                                                                                                                                                                  |             |
|   | heights 5'7" & 8) name 'WYLES' in ink. Lieuts insignia.                                                                                                                                                                                                                                                                                                                                                                                                                                                                                                                                                                                                                                                                                                                                                                                                                                                               |             |
|   | Collar badges of Hants Regt & Hants R buttons, in                                                                                                                                                                                                                                                                                                                                                                                                                                                                                                                                                                                                                                                                                                                                                                                                                                                                     |             |
|   | exceptionally good condition. Pair of Khaki drill                                                                                                                                                                                                                                                                                                                                                                                                                                                                                                                                                                                                                                                                                                                                                                                                                                                                     |             |
|   | breeches with lace calf ties No label but top quality. pair of WW2 dated Khaki drill trousers stamped a circle '1B                                                                                                                                                                                                                                                                                                                                                                                                                                                                                                                                                                                                                                                                                                                                                                                                    |             |
|   | over 4 arrow 45 over B' VGC. Pair of Khaki drill                                                                                                                                                                                                                                                                                                                                                                                                                                                                                                                                                                                                                                                                                                                                                                                                                                                                      |             |
|   | trousers buttons stamped 'W.R.BURN TAILOR                                                                                                                                                                                                                                                                                                                                                                                                                                                                                                                                                                                                                                                                                                                                                                                                                                                                             |             |
|   | PARIS'. 2x pairs of unmarked khaki breeches. WW1                                                                                                                                                                                                                                                                                                                                                                                                                                                                                                                                                                                                                                                                                                                                                                                                                                                                      |             |
|   | Sam Browne belt with strap and pistol ammunition                                                                                                                                                                                                                                                                                                                                                                                                                                                                                                                                                                                                                                                                                                                                                                                                                                                                      |             |
|   | pouch, (some wear). Soft service dress Cap with Hants R.                                                                                                                                                                                                                                                                                                                                                                                                                                                                                                                                                                                                                                                                                                                                                                                                                                                              |             |
|   | cap badge (minor wear to top) Label of 'WHITEWAY                                                                                                                                                                                                                                                                                                                                                                                                                                                                                                                                                                                                                                                                                                                                                                                                                                                                      |             |
|   | LAIDLAW & Co LTD INDIA, BURMA, CEYLON,                                                                                                                                                                                                                                                                                                                                                                                                                                                                                                                                                                                                                                                                                                                                                                                                                                                                                |             |
|   | CHINA, & STRAITS SETTLEMENTS' name                                                                                                                                                                                                                                                                                                                                                                                                                                                                                                                                                                                                                                                                                                                                                                                                                                                                                    |             |
|   | 'WYLES' in ink. Cap is all complete with service wear                                                                                                                                                                                                                                                                                                                                                                                                                                                                                                                                                                                                                                                                                                                                                                                                                                                                 |             |
|   | overall. Khaki bush cap with label '6 7/8" Good                                                                                                                                                                                                                                                                                                                                                                                                                                                                                                                                                                                                                                                                                                                                                                                                                                                                       |             |
|   | condition. Gaberdine type belt. Small knapsack &                                                                                                                                                                                                                                                                                                                                                                                                                                                                                                                                                                                                                                                                                                                                                                                                                                                                      |             |
|   | associated piece of equipment. This is a fabulous collectors lot. A complete Great War Officer's kit in                                                                                                                                                                                                                                                                                                                                                                                                                                                                                                                                                                                                                                                                                                                                                                                                               |             |
|   | remarkable condition. It has been well stored and is in                                                                                                                                                                                                                                                                                                                                                                                                                                                                                                                                                                                                                                                                                                                                                                                                                                                               |             |
|   |                                                                                                                                                                                                                                                                                                                                                                                                                                                                                                                                                                                                                                                                                                                                                                                                                                                                                                                       |             |
|   | clean condition. Viewing highly recommended. (qty)                                                                                                                                                                                                                                                                                                                                                                                                                                                                                                                                                                                                                                                                                                                                                                                                                                                                    | £400 - £450 |
|   |                                                                                                                                                                                                                                                                                                                                                                                                                                                                                                                                                                                                                                                                                                                                                                                                                                                                                                                       | £400 - £450 |
| 7 | clean condition. Viewing highly recommended. (qty)                                                                                                                                                                                                                                                                                                                                                                                                                                                                                                                                                                                                                                                                                                                                                                                                                                                                    | £400 - £450 |
| 7 | clean condition. Viewing highly recommended. (qty)  Princess Mary's Gift Tin given to Lt. C.D. Wyles 4th                                                                                                                                                                                                                                                                                                                                                                                                                                                                                                                                                                                                                                                                                                                                                                                                              | £400 - £450 |
| 7 | clean condition. Viewing highly recommended. (qty)                                                                                                                                                                                                                                                                                                                                                                                                                                                                                                                                                                                                                                                                                                                                                                                                                                                                    | £400 - £450 |
| 7 | clean condition. Viewing highly recommended. (qty)  Princess Mary's Gift Tin given to Lt. C.D. Wyles 4th Hants containing the following items belonging to him: ARP Badges x 2 n box of issue, Police type whistle marked 'ARP' by Hudson & Co, Medal Bar for 1914/15                                                                                                                                                                                                                                                                                                                                                                                                                                                                                                                                                                                                                                                 | £400 - £450 |
| 7 | clean condition. Viewing highly recommended. (qty)  Princess Mary's Gift Tin given to Lt. C.D. Wyles 4th Hants containing the following items belonging to him: ARP Badges x 2 n box of issue, Police type whistle marked 'ARP' by Hudson & Co, Medal Bar for 1914/15 trio, Silver 1/D disc engraved 'LT C.D. Wyles 4th                                                                                                                                                                                                                                                                                                                                                                                                                                                                                                                                                                                               | £400 - £450 |
| 7 | Princess Mary's Gift Tin given to Lt. C.D. Wyles 4th Hants containing the following items belonging to him: ARP Badges x 2 n box of issue, Police type whistle marked 'ARP' by Hudson & Co, Medal Bar for 1914/15 trio, Silver 1/D disc engraved 'LT C.D. Wyles 4th Hampshire Regt', 4x Hampshire Badges. One enamelled                                                                                                                                                                                                                                                                                                                                                                                                                                                                                                                                                                                               | £400 - £450 |
| 7 | Princess Mary's Gift Tin given to Lt. C.D. Wyles 4th Hants containing the following items belonging to him: ARP Badges x 2 n box of issue, Police type whistle marked 'ARP' by Hudson & Co, Medal Bar for 1914/15 trio, Silver 1/D disc engraved 'LT C.D. Wyles 4th Hampshire Regt', 4x Hampshire Badges. One enamelled & silver engraved on the back '14th October 1917',                                                                                                                                                                                                                                                                                                                                                                                                                                                                                                                                            |             |
| 7 | Princess Mary's Gift Tin given to Lt. C.D. Wyles 4th Hants containing the following items belonging to him: ARP Badges x 2 n box of issue, Police type whistle marked 'ARP' by Hudson & Co, Medal Bar for 1914/15 trio, Silver 1/D disc engraved 'LT C.D. Wyles 4th Hampshire Regt', 4x Hampshire Badges. One enamelled                                                                                                                                                                                                                                                                                                                                                                                                                                                                                                                                                                                               | £50 - £55   |
| 7 | Princess Mary's Gift Tin given to Lt. C.D. Wyles 4th Hants containing the following items belonging to him: ARP Badges x 2 n box of issue, Police type whistle marked 'ARP' by Hudson & Co, Medal Bar for 1914/15 trio, Silver 1/D disc engraved 'LT C.D. Wyles 4th Hampshire Regt', 4x Hampshire Badges. One enamelled & silver engraved on the back '14th October 1917',                                                                                                                                                                                                                                                                                                                                                                                                                                                                                                                                            |             |
|   | Clean condition. Viewing highly recommended. (qty)  Princess Mary's Gift Tin given to Lt. C.D. Wyles 4th Hants containing the following items belonging to him: ARP Badges x 2 n box of issue, Police type whistle marked 'ARP' by Hudson & Co, Medal Bar for 1914/15 trio, Silver 1/D disc engraved 'LT C.D. Wyles 4th Hampshire Regt', 4x Hampshire Badges. One enamelled & silver engraved on the back '14th October 1917', Anglo Catholic Congress tin badge 1927. (qty)  Sword: an 1897 George V Pattern Infantry Officers                                                                                                                                                                                                                                                                                                                                                                                       |             |
|   | Clean condition. Viewing highly recommended. (qty)  Princess Mary's Gift Tin given to Lt. C.D. Wyles 4th Hants containing the following items belonging to him: ARP Badges x 2 n box of issue, Police type whistle marked 'ARP' by Hudson & Co, Medal Bar for 1914/15 trio, Silver 1/D disc engraved 'LT C.D. Wyles 4th Hampshire Regt', 4x Hampshire Badges. One enamelled & silver engraved on the back '14th October 1917', Anglo Catholic Congress tin badge 1927. (qty)  Sword: an 1897 George V Pattern Infantry Officers sword by Henry Wilkinson of Pall Mall London. Number                                                                                                                                                                                                                                                                                                                                  |             |
|   | Princess Mary's Gift Tin given to Lt. C.D. Wyles 4th Hants containing the following items belonging to him: ARP Badges x 2 n box of issue, Police type whistle marked 'ARP' by Hudson & Co, Medal Bar for 1914/15 trio, Silver 1/D disc engraved 'LT C.D. Wyles 4th Hampshire Regt', 4x Hampshire Badges. One enamelled & silver engraved on the back '14th October 1917', Anglo Catholic Congress tin badge 1927. (qty)  Sword: an 1897 George V Pattern Infantry Officers sword by Henry Wilkinson of Pall Mall London. Number 46861 for 1914/15. Etched blade some age staining but                                                                                                                                                                                                                                                                                                                                |             |
|   | Princess Mary's Gift Tin given to Lt. C.D. Wyles 4th Hants containing the following items belonging to him: ARP Badges x 2 n box of issue, Police type whistle marked 'ARP' by Hudson & Co, Medal Bar for 1914/15 trio, Silver 1/D disc engraved 'LT C.D. Wyles 4th Hampshire Regt', 4x Hampshire Badges. One enamelled & silver engraved on the back '14th October 1917', Anglo Catholic Congress tin badge 1927. (qty)  Sword: an 1897 George V Pattern Infantry Officers sword by Henry Wilkinson of Pall Mall London. Number 46861 for 1914/15. Etched blade some age staining but no pitting. In its leather field service scabbard. Sword the                                                                                                                                                                                                                                                                   |             |
|   | Princess Mary's Gift Tin given to Lt. C.D. Wyles 4th Hants containing the following items belonging to him: ARP Badges x 2 n box of issue, Police type whistle marked 'ARP' by Hudson & Co, Medal Bar for 1914/15 trio, Silver 1/D disc engraved 'LT C.D. Wyles 4th Hampshire Regt', 4x Hampshire Badges. One enamelled & silver engraved on the back '14th October 1917', Anglo Catholic Congress tin badge 1927. (qty)  Sword: an 1897 George V Pattern Infantry Officers sword by Henry Wilkinson of Pall Mall London. Number 46861 for 1914/15. Etched blade some age staining but no pitting. In its leather field service scabbard. Sword the property of Lieut. C.D WYLES 4th/Bn. Hampshire                                                                                                                                                                                                                    |             |
|   | Princess Mary's Gift Tin given to Lt. C.D. Wyles 4th Hants containing the following items belonging to him: ARP Badges x 2 n box of issue, Police type whistle marked 'ARP' by Hudson & Co, Medal Bar for 1914/15 trio, Silver 1/D disc engraved 'LT C.D. Wyles 4th Hampshire Regt', 4x Hampshire Badges. One enamelled & silver engraved on the back '14th October 1917', Anglo Catholic Congress tin badge 1927. (qty)  Sword: an 1897 George V Pattern Infantry Officers sword by Henry Wilkinson of Pall Mall London. Number 46861 for 1914/15. Etched blade some age staining but no pitting. In its leather field service scabbard. Sword the property of Lieut. C.D WYLES 4th/Bn. Hampshire Regt. A good quality piece. SOLD WITH: His                                                                                                                                                                         |             |
|   | Princess Mary's Gift Tin given to Lt. C.D. Wyles 4th Hants containing the following items belonging to him: ARP Badges x 2 n box of issue, Police type whistle marked 'ARP' by Hudson & Co, Medal Bar for 1914/15 trio, Silver 1/D disc engraved 'LT C.D. Wyles 4th Hampshire Regt', 4x Hampshire Badges. One enamelled & silver engraved on the back '14th October 1917', Anglo Catholic Congress tin badge 1927. (qty)  Sword: an 1897 George V Pattern Infantry Officers sword by Henry Wilkinson of Pall Mall London, Number 46861 for 1914/15. Etched blade some age staining but no pitting. In its leather field service scabbard. Sword the property of Lieut. C.D WYLES 4th/Bn. Hampshire Regt. A good quality piece. SOLD WITH: His commission document in the Territorial Force to                                                                                                                         |             |
| 8 | Princess Mary's Gift Tin given to Lt. C.D. Wyles 4th Hants containing the following items belonging to him: ARP Badges x 2 n box of issue, Police type whistle marked 'ARP' by Hudson & Co, Medal Bar for 1914/15 trio, Silver 1/D disc engraved 'LT C.D. Wyles 4th Hampshire Regt', 4x Hampshire Badges. One enamelled & silver engraved on the back '14th October 1917', Anglo Catholic Congress tin badge 1927. (qty)  Sword: an 1897 George V Pattern Infantry Officers sword by Henry Wilkinson of Pall Mall London. Number 46861 for 1914/15. Etched blade some age staining but no pitting. In its leather field service scabbard. Sword the property of Lieut. C.D WYLES 4th/Bn. Hampshire Regt. A good quality piece. SOLD WITH: His                                                                                                                                                                         |             |
|   | Princess Mary's Gift Tin given to Lt. C.D. Wyles 4th Hants containing the following items belonging to him: ARP Badges x 2 n box of issue, Police type whistle marked 'ARP' by Hudson & Co, Medal Bar for 1914/15 trio, Silver 1/D disc engraved 'LT C.D. Wyles 4th Hampshire Regt', 4x Hampshire Badges. One enamelled & silver engraved on the back '14th October 1917', Anglo Catholic Congress tin badge 1927. (qty)  Sword: an 1897 George V Pattern Infantry Officers sword by Henry Wilkinson of Pall Mall London. Number 46861 for 1914/15. Etched blade some age staining but no pitting. In its leather field service scabbard. Sword the property of Lieut. C.D WYLES 4th/Bn. Hampshire Regt. A good quality piece. SOLD WITH: His commission document in the Territorial Force to Christopher D. Wyles 2/LT. Territorial Force & dated                                                                    | £50 - £55   |
| 8 | Princess Mary's Gift Tin given to Lt. C.D. Wyles 4th Hants containing the following items belonging to him: ARP Badges x 2 n box of issue, Police type whistle marked 'ARP' by Hudson & Co, Medal Bar for 1914/15 trio, Silver 1/D disc engraved 'LT C.D. Wyles 4th Hampshire Regt', 4x Hampshire Badges. One enamelled & silver engraved on the back '14th October 1917', Anglo Catholic Congress tin badge 1927. (qty)  Sword: an 1897 George V Pattern Infantry Officers sword by Henry Wilkinson of Pall Mall London, Number 46861 for 1914/15. Etched blade some age staining but no pitting. In its leather field service scabbard. Sword the property of Lieut. C.D WYLES 4th/Bn. Hampshire Regt. A good quality piece. SOLD WITH: His commission document in the Territorial Force to Christopher D. Wyles 2/LT. Territorial Force & dated 11.12.1914.                                                        | £50 - £55   |
| 8 | Princess Mary's Gift Tin given to Lt. C.D. Wyles 4th Hants containing the following items belonging to him: ARP Badges x 2 n box of issue, Police type whistle marked 'ARP' by Hudson & Co, Medal Bar for 1914/15 trio, Silver 1/D disc engraved 'LT C.D. Wyles 4th Hampshire Regt', 4x Hampshire Badges. One enamelled & silver engraved on the back '14th October 1917', Anglo Catholic Congress tin badge 1927. (qty)  Sword: an 1897 George V Pattern Infantry Officers sword by Henry Wilkinson of Pall Mall London. Number 46861 for 1914/15. Etched blade some age staining but no pitting. In its leather field service scabbard. Sword the property of Lieut. C.D WYLES 4th/Bn. Hampshire Regt. A good quality piece. SOLD WITH: His commission document in the Territorial Force to Christopher D. Wyles 2/LT. Territorial Force & dated                                                                    | £50 - £55   |
| 8 | Princess Mary's Gift Tin given to Lt. C.D. Wyles 4th Hants containing the following items belonging to him: ARP Badges x 2 n box of issue, Police type whistle marked 'ARP' by Hudson & Co, Medal Bar for 1914/15 trio, Silver 1/D disc engraved 'LT C.D. Wyles 4th Hampshire Regt', 4x Hampshire Badges. One enamelled & silver engraved on the back '14th October 1917', Anglo Catholic Congress tin badge 1927. (qty)  Sword: an 1897 George V Pattern Infantry Officers sword by Henry Wilkinson of Pall Mall London. Number 46861 for 1914/15. Etched blade some age staining but no pitting. In its leather field service scabbard. Sword the property of Lieut. C.D WYLES 4th/Bn. Hampshire Regt. A good quality piece. SOLD WITH: His commission document in the Territorial Force to Christopher D. Wyles 2/LT. Territorial Force & dated 11.12.1914.  Water bottle: A private purchase water bottle in good | £50 - £55   |
|   | Princess Mary's Gift Tin given to Lt. C.D. Wyles 4th Hants containing the following items belonging to him: ARP Badges x 2 n box of issue, Police type whistle marked 'ARP' by Hudson & Co, Medal Bar for 1914/15 trio, Silver 1/D disc engraved 'LT C.D. Wyles 4th Hampshire Regt', 4x Hampshire Badges. One enamelled & silver engraved on the back '14th October 1917', Anglo Catholic Congress tin badge 1927. (qty)  Sword: an 1897 George V Pattern Infantry Officers sword by Henry Wilkinson of Pall Mall London. Number 46861 for 1914/15. Etched blade some age staining but no pitting. In its leather field service scabbard. Sword the property of Lieut. C.D WYLES 4th/Bn. Hampshire Regt. A good quality piece. SOLD WITH: His commission document in the Territorial Force to Christopher D. Wyles 2/LT. Territorial Force & dated 11.12.1914.  Water bottle: A private purchase water bottle in good | £50 - £55   |