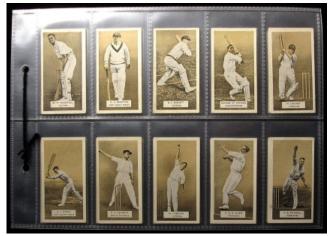

| Caley's Chocolates, Film Stars part set 16/24 + 1 duplicate, includes card of Anna May Wong, a scarce issue mainly G - VG cat value £136                                                                                                                                                             | £30 - £40   |  |  |



| 2628 | Carraras, Footballers set (75) 1935 cat £165 G-VG                                                                                     | £30 - £35 |
|------|---------------------------------------------------------------------------------------------------------------------------------------|-----------|
| 2629 | Carreras - The Handy English-French Dictionary, part set 4/5 (NB number 5 in the set was never issued!) good condition cat value £100 | £30 - £40 |



| 2630 | Carreras, Cricketers (brown) set 1934 cat £170 G-VG                                                                                                                                                                                                    | £25 - £30 |
|------|--------------------------------------------------------------------------------------------------------------------------------------------------------------------------------------------------------------------------------------------------------|-----------|
| 2631 | Church & Dwight, collection of 7 complete sets in plastic pages, comprises of Useful Birds of America, 1st series (M size), 2nd series (M size), Series 4 (standard size), Series 6, Series 7 & Series 8, & New Series of Birds, G - VG cat value £480 |