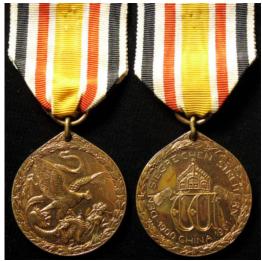

| Gallipoli Star WW1, maker marked 'B.B. & Co'. Nice  |           |
|-----|-----------------------------------------------------|-----------|
|     | quality piece, together with original Ottoman cloth |           |
|     | badge (2)                                           | £40 - £45 |
|     | 1 0 17                                              |           |

£60 - £70



| 366 | Georgian/Victorian silver cloak clasp | £20 - £25 |
|-----|---------------------------------------|-----------|
|     |                                       |           |

| 367 | German-Italian | Campaign | Medal | in | bronze, | ribbon |           |
|-----|----------------|----------|-------|----|---------|--------|-----------|
|     | missing        |          |       |    |         |        | £25 - £30 |



| 368 | German 1900/1901 China Boxer Rebellion Medal with ribbon. EF                             | £40 - £4   |
|-----|------------------------------------------------------------------------------------------|------------|
|     |                                                                                          |            |
| 369 | German 1930's propaganda collector card albums, Deutchland Erwacht, and Adolf Hitler (2) | £30 - £4   |
|     |                                                                                          |            |
| 370 | German Afrika Korps scarce cloth badge VF                                                | £40 - £4   |
|     |                                                                                          |            |
| 371 | German