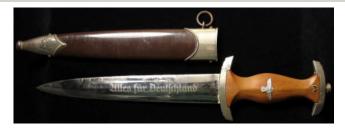

| £240 - £260 |

| 1102 | German NPEA Chained Leaders Dagger, with dark olive        |             |
|------|------------------------------------------------------------|-------------|
|      | green scabbard, and metal chain, the chain maker           |             |
|      | marked 'Ges Gesch', and the engraved blade maker           |             |
|      | marked 'Karl Burgsmuller Berlin'. This piece is possibly a |             |
|      | composite piece made directly post-war from original       |             |
|      | parts and a later blade ? Sold a/f. Well worth viewing     | £300 - £400 |



1103 German SA Dagger with black painted scabbard (most of paint missing), blade maker marked 'Gust. Weyersberg Nachf. Solingen'. Cross guard stamped 'NS'. Scruffy

£240 - £260



German SA Dagger with dark brown scabbard, blade maker marked 'RZM M7/1/38'. Blade and handle pitted, small chip to handle

£240 - £260



| 1105 | German WW2 Army Officers dress sword blade made by F W Hollier Soligen in its black painted scabbard                              | £160 - £170 |
|------|-----------------------------------------------------------------------------------------------------------------------------------|-------------|
| 1106 | German WW2 dagger spanner for securing the nuts on SA SS & NSKK daggers makers code marked                                        | £35 - £40   |
| 1107 | German WW2 Hitler Youth Dagger with metal scabbard<br>and leather frog, blade maker marked 'RZM M7/51/40'.<br>Nice original piece | £140 - £160 |
| 1108 | German WW2 Hitler youth knife