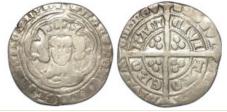

egend each side very nice portrait, difficult to grade, GVF

£40 - £60



1853 Edward III gold half-noble, Fourth Coinage 1351-1377, Pre-Treaty period 1351-1361, Class C, 1351-1352, closed 'C' and 'E', Lombardic M, closed E in centre of reverse, not inverted, Spink 1492, found Suffolk, obverse slight double-striking on back 'turret', full, round, lightly crinkled, GVF/NEF

£1200 - £1800

1854 Edward III silver groat, Fourth Coinage [1351-1377], Pre-Treaty Period [1351-1361], Class C, London Mint, Lombardic 'M's, R with wedge-shaped tail, Spink 1565, full, round, well centred and an even strike, nice portrait VF

£120 - £140

1855 Edward III silver groat, London Mint, Fourth Coinage [1351-1377], Pre-Treaty Period [1351-1361], Series C [1351-1352], nice even central strike, NVF

£80 - £100



Edward III silver groat, York Mint, Fourth Coinage [1351-1377], Pre-Treaty Period [1351-1361], Series E [1354-1355], Spink 1572, with a die-sinkers error as reverse reads:- CIVITAO EBORACI, interesting and scarce, F/GF

£80 - £100



1857 Edward III silver halfgroat, London Mint, Treaty Period [1361-1369], Spink 1620, Ex. R.Carlyon-Britton Collection and with old ticket by P.F.Purvey of B.A.Seaby, with nice dark old 'cabinet tone', GVF

£140 - £180

Edward III silver halfpenny of Reading, reverse an escallop in 'NGY' quarter ['N' reversed], reverse reads:-VIL / LAR / ADI / NGY, see Withers p.22 where this piece variety is not listed, Spink 1541, rare, nice portrait NVF

£,600 - £,650

1859 Edward IV First Reign [1461-1470], silver groat of London, Light Coinage [1464-1470], mm. Long Cros