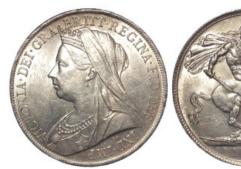

680 T.Secundo, 4th bust, S.3359, nF                                                                   | £80 - £100  |



| 1527 | Crown 1687 Tertio, bold GF or better.           | £200 - £250 |
|------|-------------------------------------------------|-------------|
| 1528 | Crown 1687 Tertio, Fair/VG                      | £70 - £90   |
| 1529 | Crown 1695 Septimo, S.3470, Fine.               | £50 - £60   |
| 1530 | Crown 1708E near Fine small edge bruise obverse | £120 - £140 |

| 1531 | Crown 1820 bright GVF with a few light contact marks | £100 - £120 |
|------|------------------------------------------------------|-------------|
|      |                                                      |             |
| 1532 | Crown 1845 Cinq stops. GF                            | £50 - £55   |



| 1533 | Crown 1900 LXIII. aUnc (scarce in this high grade) | £250 - £300 |
|------|----------------------------------------------------|-------------|
| 1534 | Crown 1902 GF small edge knock                     | £50 - £55   |
| 1535 | Crown 1927 Proof aFDC                              | £150 - £180 |
| 1536 | Crown 1927 wreath, S.4036, GF/VF (cleaned)         | £80 - £100  |
| 1537 | Crown 1929 GF/VF                                   | £120 - £150 |



Crown 1931 wreath toned VF/GVF, small patch of corrosion below bust.



|      | - Additional Control of the Control |             |
|------|------------------------------------------------------------------------------------------------------------------------------------------------------------------------------------------------------