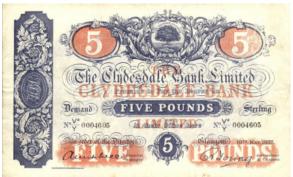

----------------------------------------------|------------|
|      |                                                 |            |

| 1272 | Royal Mint and Bank of England Golden Wedding Set   |           |
|------|-----------------------------------------------------|-----------|
|      | £10 Kentfield "HM50 000640" with the Silver Proof   |           |
|      | Crown, Duggleby C124, Unc in the green presentation |           |
|      | box with certificate                                | £45 - £55 |

| 1273 | Sarawak (2) Dollar 1/1/1935 better than VG with 10c |           |
|------|-----------------------------------------------------|-----------|
|      | 1/8/1940 VG                                         | £50 - £80 |



1274 Scotland, Bank of. £20, 2/10/1963, S143b, GVF £60 - £80





| <b>1275</b>   Sc | otland, Clydesda | de Bank limite | ed. Five Poun | ds          |
|------------------|------------------|----------------|---------------|-------------|
| 10               | /5/1937. aVF     |                |               | £150 - £200 |

| I | 1276 | Scotland, National Commercial Bank of. £5s (2), |           |
|---|------|-------------------------------------------------|-----------|
| Ш |      | 3/1/1961, S612, GVF with 1/10/1964, SC613a GF   | £40 - £50 |



|      | [a                                                                                                                                                                                                                                                                                                    |