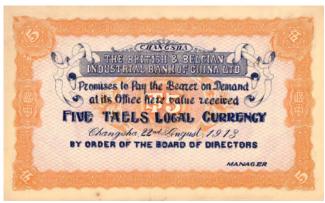

|             |
|      | Bradbury Ten Shillings T15 "Dardanelles" "Z19" Fine                      | £350 - £400 |



Brecon Bank (Wilkins, Jefferys, Wilkins & Williams), 9 guineas, 18 August 1787, serial number 1029, (Outing 266c), ink cancelled with a few tiny pinholes and larger holes where cancelled otherwise about Fine (rare) £200 - £250





|   | 1207 | Canada \$1000 Pick 83d GEF | £600 - £700   |
|---|------|----------------------------|---------------|
| Ш |      |                            | £,000 - £,700 |





| 1208 | Canada \$50 P63b nEF                                 | £150 - £200 |
|------|------------------------------------------------------|-------------|
| 1209 | Canada (2) \$5 P60c with Dollar P58d. Both VG - Fine | £20 - £25   |





| 1210 | China, The British & Belgian Industrial Bank of China<br>Ltd. Five Taels, Changsha 22/8/1913. PS150 EF                                                                                                                                                           | £180 - £220 |
|------|------------------------------------------------------------------------------------------------------------------------------------------------------------------------------------------------------------------------------------------------------------------|-------------|
| 1211 | Collection of GB notes in an red album. Includes Warren Fisher Pounds (6) Bradbury Ten Shillings, Catterns Pound etc.