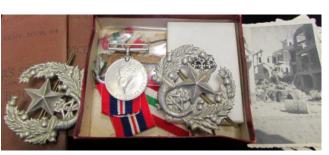

------|-----------|
| I | bars CC/OFS, BWM & Victory Medal. NVF (3)                                                             | £80 - £85 |

| 515 | Group to 4917502 Pte J E Brearley S. Staffords. Medals - |           |
|-----|----------------------------------------------------------|-----------|
|     | France & Germany Star, War Medal, Efficiency Medal       |           |
|     | GVI with Territorial clasp. Toned VF (3)                 | £40 - £45 |



Group to 557654 Tpr Arthur Henry Shipton R.Wilts Yeomanry. 1939-45 Star, Africa Star with 8th Army clasp, Italy Star, War Medal and GVI Efficiency Medal with Territorial clasp. ID Tag, Cap Badges, Soldiers Service & Pay Book, Soldiers Release Book, etc etc. Lived Crudwell, Malmesbury, Wilts. (qty in an old small suitcase)

£100 - £110



Group to 6346367 Pte Leonard Dudley Leslie Sheppard RAOC (naming corrected). 1939-45 Star, Africa Star with 8th Army clasp, Italy Star, War Medal and GVI Efficiency Medal with Territorial clasp and box of issue. Plus some photos, 2x cap badges, and two Soldiers Service & Pay Books. Born Canterbury. EF

£50 - £55

Group to 735 Ar. Sjt J Truman AOC (initial T on LSGC Medal). Medals mounted as worn - QSA with bars Tal/DoL/OFS/LN/Bel, KSA with bars SA01/SA02, and EDVII Army LSGC Medal. Medal roll shows he also served with 18th Hussars. VF (3)

£240 - £260



| 519 | Group to Lieut Frederick Covington. Medals mounted as worn 1914 Star with original Aug-Nov bar, BWM & Victory (8907 Cpl (W.O.CL.2.) F Covington North'N R). Defence & War Medals (privately named 161063 Lieut F Covington RA) and Fr