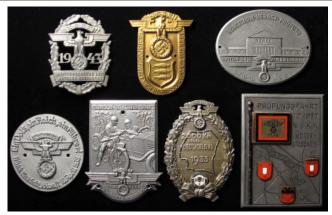

# The Lieut. C.D. Wyles Collection

| 1 | Assorted books former property of Lieut. C.D. Wyles 4                                                                                                                                                                                                                                                                                                                                                                                                                                                                                                                                                                                                                                                                                                                                                                                                                                                                 |             |
|---|-----------------------------------------------------------------------------------------------------------------------------------------------------------------------------------------------------------------------------------------------------------------------------------------------------------------------------------------------------------------------------------------------------------------------------------------------------------------------------------------------------------------------------------------------------------------------------------------------------------------------------------------------------------------------------------------------------------------------------------------------------------------------------------------------------------------------------------------------------------------------------------------------------------------------|-------------|
|   | Hants Regt. including: Tourists Guide To Kashmir,                                                                                                                                                                                                                                                                                                                                                                                                                                                                                                                                                                                                                                                                                                                                                                                                                                                                     |             |
|   | Our Indian Empire, Visitors Rules, Army Field Manage                                                                                                                                                                                                                                                                                                                                                                                                                                                                                                                                                                                                                                                                                                                                                                                                                                                                  |             |
|   | Book (unused), Game Laws in Kashmir State, How to                                                                                                                                                                                                                                                                                                                                                                                                                                                                                                                                                                                                                                                                                                                                                                                                                                                                     |             |
|   | speak Hindustani In A Month. Interesting lot. (qty)                                                                                                                                                                                                                                                                                                                                                                                                                                                                                                                                                                                                                                                                                                                                                                                                                                                                   | £20 - £25   |
| 2 | Box of small Hampshire Regiment brass badges as                                                                                                                                                                                                                                                                                                                                                                                                                                                                                                                                                                                                                                                                                                                                                                                                                                                                       |             |
|   | follows: 4 x brass with Hants badge overlaid - very                                                                                                                                                                                                                                                                                                                                                                                                                                                                                                                                                                                                                                                                                                                                                                                                                                                                   |             |
|   | attractive, 5 x brass crown over 'H', 2x Heart shaped                                                                                                                                                                                                                                                                                                                                                                                                                                                                                                                                                                                                                                                                                                                                                                                                                                                                 |             |
|   | clips, etc. Former property of Lt. C.D. Wyles                                                                                                                                                                                                                                                                                                                                                                                                                                                                                                                                                                                                                                                                                                                                                                                                                                                                         | £20 - £25   |
|   |                                                                                                                                                                                                                                                                                                                                                                                                                                                                                                                                                                                                                                                                                                                                                                                                                                                                                                                       |             |
| 3 | Converge Valing v. 9. Sides stoppilled ICD. Wides 4th                                                                                                                                                                                                                                                                                                                                                                                                                                                                                                                                                                                                                                                                                                                                                                                                                                                                 |             |
| 3 | Canvases Valises x 2. Sides stencilled 'C.D. Wyles 4th Hants Regt'. Good sound condition. Great War Vintage.                                                                                                                                                                                                                                                                                                                                                                                                                                                                                                                                                                                                                                                                                                                                                                                                          | £20 - £25   |
|   | Tame Teger Good found conditions Great (val 1 mages)                                                                                                                                                                                                                                                                                                                                                                                                                                                                                                                                                                                                                                                                                                                                                                                                                                                                  | 2-0 2-0     |
|   |                                                                                                                                                                                                                                                                                                                                                                                                                                                                                                                                                                                                                                                                                                                                                                                                                                                                                                                       |             |
| 4 | Documents relating to 2/LT. C. D. WYLES 4/BN                                                                                                                                                                                                                                                                                                                                                                                                                                                                                                                                                                                                                                                                                                                                                                                                                                                                          |             |
|   | Hants Regt. Commission document 2/LT. C.D.                                                                                                                                                                                                                                                                                                                                                                                                                                                                                                                                                                                                                                                                                                                                                                                                                                                                            |             |
|   | WYLES, Protection Certificate (officer), Demob form.                                                                                                                                                                                                                                                                                                                                                                                                                                                                                                                                                                                                                                                                                                                                                                                                                                                                  | C20 C40     |
|   | Photographs. Maps, Gun Licence, etc (qty)                                                                                                                                                                                                                                                                                                                                                                                                                                                                                                                                                                                                                                                                                                                                                                                                                                                                             | £30 - £40   |
|   |                                                                                                                                                                                                                                                                                                                                                                                                                                                                                                                                                                                                                                                                                                                                                                                                                                                                                                                       |             |
| 5 | Eastman negative album. Photos by Lt. C.D. Wyles.                                                                                                                                                                                                                                                                                                                                                                                                                                                                                                                                                                                                                                                                                                                                                                                                                                                                     |             |
|   | Approx 96 negatives with an index noting content.                                                                                                                                                                                                                                                                                                                                                                                                                                                                                                                                                                                                                                                                                                                                                                                                                                                                     |             |
|   | Photos of himself and various scenes of Indian life. PLUS                                                                                                                                                                                                                                                                                                                                                                                                                                                                                                                                                                                                                                                                                                                                                                                                                                                             |             |
|   | Kodak Negative Album with annotated index. Life in                                                                                                                                                                                                                                                                                                                                                                                                                                                                                                                                                                                                                                                                                                                                                                                                                                                                    |             |
|   | India and Mespot. Interesting archive. Viewing                                                                                                                                                                                                                                                                                                                                                                                                                                                                                                                                                                                                                                                                                                                                                                                                                                                                        | C40 C45     |
|   | recommended.                                                                                                                                                                                                                                                                                                                                                                                                                                                                                                                                                                                                                                                                                                                                                                                                                                                                                                          | £40 - £45   |
|   |                                                                                                                                                                                                                                                                                                                                                                                                                                                                                                                                                                                                                                                                                                                                                                                                                                                                                                                       |             |
| 6 | Large steel trunk with stencilled name 'C.D. WYLES                                                                                                                                                                                                                                                                                                                                                                                                                                                                                                                                                                                                                                                                                                                                                                                                                                                                    |             |
|   | HAMPSHIRE REGT', containing: Sleeping bag, service                                                                                                                                                                                                                                                                                                                                                                                                                                                                                                                                                                                                                                                                                                                                                                                                                                                                    |             |
|   | dress jacket with 4 blue & one red chevrons to R/Hand                                                                                                                                                                                                                                                                                                                                                                                                                                                                                                                                                                                                                                                                                                                                                                                                                                                                 |             |
|   | Sleeve with ribbon of 14/15 star. Tailored by Sullivan                                                                                                                                                                                                                                                                                                                                                                                                                                                                                                                                                                                                                                                                                                                                                                                                                                                                |             |
|   | Williams & Aitchison of Saville Row, London. (Size 2                                                                                                                                                                                                                                                                                                                                                                                                                                                                                                                                                                                                                                                                                                                                                                                                                                                                  |             |
|   | heights 5'7" & 8) name 'WYLES' in ink. Lieuts insignia.                                                                                                                                                                                                                                                                                                                                                                                                                                                                                                                                                                                                                                                                                                                                                                                                                                                               |             |
|   | Collar badges of Hants Regt & Hants R buttons, in                                                                                                                                                                                                                                                                                                                                                                                                                                                                                                                                                                                                                                                                                                                                                                                                                                                                     |             |
|   | exceptionally good condition. Pair of Khaki drill                                                                                                                                                                                                                                                                                                                                                                                                                                                                                                                                                                                                                                                                                                                                                                                                                                                                     |             |
|   | breeches with lace calf ties No label but top quality. pair of WW2 dated Khaki drill trousers stamped a circle '1B                                                                                                                                                                                                                                                                                                                                                                                                                                                                                                                                                                                                                                                                                                                                                                                                    |             |
|   | over 4 arrow 45 over B' VGC. Pair of Khaki drill                                                                                                                                                                                                                                                                                                                                                                                                                                                                                                                                                                                                                                                                                                                                                                                                                                                                      |             |
|   | trousers buttons stamped 'W.R.BURN TAILOR                                                                                                                                                                                                                                                                                                                                                                                                                                                                                                                                                                                                                                                                                                                                                                                                                                                                             |             |
|   | PARIS'. 2x pairs of unmarked khaki breeches. WW1                                                                                                                                                                                                                                                                                                                                                                                                                                                                                                                                                                                                                                                                                                                                                                                                                                                                      |             |
|   | Sam Browne belt with strap and pistol ammunition                                                                                                                                                                                                                                                                                                                                                                                                                                                                                                                                                                                                                                                                                                                                                                                                                                                                      |             |
|   | pouch, (some wear). Soft service dress Cap with Hants R.                                                                                                                                                                                                                                                                                                                                                                                                                                                                                                                                                                                                                                                                                                                                                                                                                                                              |             |
|   | cap badge (minor wear to top) Label of 'WHITEWAY                                                                                                                                                                                                                                                                                                                                                                                                                                                                                                                                                                                                                                                                                                                                                                                                                                                                      |             |
|   | LAIDLAW & Co LTD INDIA, BURMA, CEYLON,                                                                                                                                                                                                                                                                                                                                                                                                                                                                                                                                                                                                                                                                                                                                                                                                                                                                                |             |
|   | CHINA, & STRAITS SETTLEMENTS' name                                                                                                                                                                                                                                                                                                                                                                                                                                                                                                                                                                                                                                                                                                                                                                                                                                                                                    |             |
|   | 'WYLES' in ink. Cap is all complete with service wear                                                                                                                                                                                                                                                                                                                                                                                                                                                                                                                                                                                                                                                                                                                                                                                                                                                                 |             |
|   | overall. Khaki bush cap with label '6 7/8" Good                                                                                                                                                                                                                                                                                                                                                                                                                                                                                                                                                                                                                                                                                                                                                                                                                                                                       |             |
|   | condition. Gaberdine type belt. Small knapsack &                                                                                                                                                                                                                                                                                                                                                                                                                                                                                                                                                                                                                                                                                                                                                                                                                                                                      |             |
|   | associated piece of equipment. This is a fabulous collectors lot. A complete Great War Officer's kit in                                                                                                                                                                                                                                                                                                                                                                                                                                                                                                                                                                                                                                                                                                                                                                                                               |             |
|   | remarkable condition. It has been well stored and is in                                                                                                                                                                                                                                                                                                                                                                                                                                                                                                                                                                                                                                                                                                                                                                                                                                                               |             |
|   |                                                                                                                                                                                                                                                                                                                                                                                                                                                                                                                                                                                                                                                                                                                                                                                                                                                                                                                       |             |
|   | clean condition. Viewing highly recommended. (qty)                                                                                                                                                                                                                                                                                                                                                                                                                                                                                                                                                                                                                                                                                                                                                                                                                                                                    | £400 - £450 |
|   |                                                                                                                                                                                                                                                                                                                                                                                                                                                                                                                                                                                                                                                                                                                                                                                                                                                                                                                       | £400 - £450 |
| 7 | clean condition. Viewing highly recommended. (qty)                                                                                                                                                                                                                                                                                                                                                                                                                                                                                                                                                                                                                                                                                                                                                                                                                                                                    | £400 - £450 |
| 7 | clean condition. Viewing highly recommended. (qty)  Princess Mary's Gift Tin given to Lt. C.D. Wyles 4th                                                                                                                                                                                                                                                                                                                                                                                                                                                                                                                                                                                                                                                                                                                                                                                                              | £400 - £450 |
| 7 | clean condition. Viewing highly recommended. (qty)                                                                                                                                                                                                                                                                                                                                                                                                                                                                                                                                                                                                                                                                                                                                                                                                                                                                    | £400 - £450 |
| 7 | clean condition. Viewing highly recommended. (qty)  Princess Mary's Gift Tin given to Lt. C.D. Wyles 4th Hants containing the following items belonging to him: ARP Badges x 2 n box of issue, Police type whistle marked 'ARP' by Hudson & Co, Medal Bar for 1914/15                                                                                                                                                                                                                                                                                                                                                                                                                                                                                                                                                                                                                                                 | £400 - £450 |
| 7 | clean condition. Viewing highly recommended. (qty)  Princess Mary's Gift Tin given to Lt. C.D. Wyles 4th Hants containing the following items belonging to him: ARP Badges x 2 n box of issue, Police type whistle marked 'ARP' by Hudson & Co, Medal Bar for 1914/15 trio, Silver 1/D disc engraved 'LT C.D. Wyles 4th                                                                                                                                                                                                                                                                                                                                                                                                                                                                                                                                                                                               | £400 - £450 |
| 7 | Princess Mary's Gift Tin given to Lt. C.D. Wyles 4th Hants containing the following items belonging to him: ARP Badges x 2 n box of issue, Police type whistle marked 'ARP' by Hudson & Co, Medal Bar for 1914/15 trio, Silver 1/D disc engraved 'LT C.D. Wyles 4th Hampshire Regt', 4x Hampshire Badges. One enamelled                                                                                                                                                                                                                                                                                                                                                                                                                                                                                                                                                                                               | £400 - £450 |
| 7 | Princess Mary's Gift Tin given to Lt. C.D. Wyles 4th Hants containing the following items belonging to him: ARP Badges x 2 n box of issue, Police type whistle marked 'ARP' by Hudson & Co, Medal Bar for 1914/15 trio, Silver 1/D disc engraved 'LT C.D. Wyles 4th Hampshire Regt', 4x Hampshire Badges. One enamelled & silver engraved on the back '14th October 1917',                                                                                                                                                                                                                                                                                                                                                                                                                                                                                                                                            |             |
| 7 | Princess Mary's Gift Tin given to Lt. C.D. Wyles 4th Hants containing the following items belonging to him: ARP Badges x 2 n box of issue, Police type whistle marked 'ARP' by Hudson & Co, Medal Bar for 1914/15 trio, Silver 1/D disc engraved 'LT C.D. Wyles 4th Hampshire Regt', 4x Hampshire Badges. One enamelled                                                                                                                                                                                                                                                                                                                                                                                                                                                                                                                                                                                               | £50 - £55   |
| 7 | Princess Mary's Gift Tin given to Lt. C.D. Wyles 4th Hants containing the following items belonging to him: ARP Badges x 2 n box of issue, Police type whistle marked 'ARP' by Hudson & Co, Medal Bar for 1914/15 trio, Silver 1/D disc engraved 'LT C.D. Wyles 4th Hampshire Regt', 4x Hampshire Badges. One enamelled & silver engraved on the back '14th October 1917',                                                                                                                                                                                                                                                                                                                                                                                                                                                                                                                                            |             |
|   | Clean condition. Viewing highly recommended. (qty)  Princess Mary's Gift Tin given to Lt. C.D. Wyles 4th Hants containing the following items belonging to him: ARP Badges x 2 n box of issue, Police type whistle marked 'ARP' by Hudson & Co, Medal Bar for 1914/15 trio, Silver 1/D disc engraved 'LT C.D. Wyles 4th Hampshire Regt', 4x Hampshire Badges. One enamelled & silver engraved on the back '14th October 1917', Anglo Catholic Congress tin badge 1927. (qty)  Sword: an 1897 George V Pattern Infantry Officers                                                                                                                                                                                                                                                                                                                                                                                       |             |
|   | Clean condition. Viewing highly recommended. (qty)  Princess Mary's Gift Tin given to Lt. C.D. Wyles 4th Hants containing the following items belonging to him: ARP Badges x 2 n box of issue, Police type whistle marked 'ARP' by Hudson & Co, Medal Bar for 1914/15 trio, Silver 1/D disc engraved 'LT C.D. Wyles 4th Hampshire Regt', 4x Hampshire Badges. One enamelled & silver engraved on the back '14th October 1917', Anglo Catholic Congress tin badge 1927. (qty)  Sword: an 1897 George V Pattern Infantry Officers sword by Henry Wilkinson of Pall Mall London. Number                                                                                                                                                                                                                                                                                                                                  |             |
|   | Princess Mary's Gift Tin given to Lt. C.D. Wyles 4th Hants containing the following items belonging to him: ARP Badges x 2 n box of issue, Police type whistle marked 'ARP' by Hudson & Co, Medal Bar for 1914/15 trio, Silver 1/D disc engraved 'LT C.D. Wyles 4th Hampshire Regt', 4x Hampshire Badges. One enamelled & silver engraved on the back '14th October 1917', Anglo Catholic Congress tin badge 1927. (qty)  Sword: an 1897 George V Pattern Infantry Officers sword by Henry Wilkinson of Pall Mall London. Number 46861 for 1914/15. Etched blade some age staining but                                                                                                                                                                                                                                                                                                                                |             |
|   | Princess Mary's Gift Tin given to Lt. C.D. Wyles 4th Hants containing the following items belonging to him: ARP Badges x 2 n box of issue, Police type whistle marked 'ARP' by Hudson & Co, Medal Bar for 1914/15 trio, Silver 1/D disc engraved 'LT C.D. Wyles 4th Hampshire Regt', 4x Hampshire Badges. One enamelled & silver engraved on the back '14th October 1917', Anglo Catholic Congress tin badge 1927. (qty)  Sword: an 1897 George V Pattern Infantry Officers sword by Henry Wilkinson of Pall Mall London. Number 46861 for 1914/15. Etched blade some age staining but no pitting. In its leather field service scabbard. Sword the                                                                                                                                                                                                                                                                   |             |
|   | Princess Mary's Gift Tin given to Lt. C.D. Wyles 4th Hants containing the following items belonging to him: ARP Badges x 2 n box of issue, Police type whistle marked 'ARP' by Hudson & Co, Medal Bar for 1914/15 trio, Silver 1/D disc engraved 'LT C.D. Wyles 4th Hampshire Regt', 4x Hampshire Badges. One enamelled & silver engraved on the back '14th October 1917', Anglo Catholic Congress tin badge 1927. (qty)  Sword: an 1897 George V Pattern Infantry Officers sword by Henry Wilkinson of Pall Mall London. Number 46861 for 1914/15. Etched blade some age staining but no pitting. In its leather field service scabbard. Sword the property of Lieut. C.D WYLES 4th/Bn. Hampshire                                                                                                                                                                                                                    |             |
|   | Princess Mary's Gift Tin given to Lt. C.D. Wyles 4th Hants containing the following items belonging to him: ARP Badges x 2 n box of issue, Police type whistle marked 'ARP' by Hudson & Co, Medal Bar for 1914/15 trio, Silver 1/D disc engraved 'LT C.D. Wyles 4th Hampshire Regt', 4x Hampshire Badges. One enamelled & silver engraved on the back '14th October 1917', Anglo Catholic Congress tin badge 1927. (qty)  Sword: an 1897 George V Pattern Infantry Officers sword by Henry Wilkinson of Pall Mall London. Number 46861 for 1914/15. Etched blade some age staining but no pitting. In its leather field service scabbard. Sword the property of Lieut. C.D WYLES 4th/Bn. Hampshire Regt. A good quality piece. SOLD WITH: His                                                                                                                                                                         |             |
|   | Princess Mary's Gift Tin given to Lt. C.D. Wyles 4th Hants containing the following items belonging to him: ARP Badges x 2 n box of issue, Police type whistle marked 'ARP' by Hudson & Co, Medal Bar for 1914/15 trio, Silver 1/D disc engraved 'LT C.D. Wyles 4th Hampshire Regt', 4x Hampshire Badges. One enamelled & silver engraved on the back '14th October 1917', Anglo Catholic Congress tin badge 1927. (qty)  Sword: an 1897 George V Pattern Infantry Officers sword by Henry Wilkinson of Pall Mall London, Number 46861 for 1914/15. Etched blade some age staining but no pitting. In its leather field service scabbard. Sword the property of Lieut. C.D WYLES 4th/Bn. Hampshire Regt. A good quality piece. SOLD WITH: His commission document in the Territorial Force to                                                                                                                         |             |
| 8 | Princess Mary's Gift Tin given to Lt. C.D. Wyles 4th Hants containing the following items belonging to him: ARP Badges x 2 n box of issue, Police type whistle marked 'ARP' by Hudson & Co, Medal Bar for 1914/15 trio, Silver 1/D disc engraved 'LT C.D. Wyles 4th Hampshire Regt', 4x Hampshire Badges. One enamelled & silver engraved on the back '14th October 1917', Anglo Catholic Congress tin badge 1927. (qty)  Sword: an 1897 George V Pattern Infantry Officers sword by Henry Wilkinson of Pall Mall London. Number 46861 for 1914/15. Etched blade some age staining but no pitting. In its leather field service scabbard. Sword the property of Lieut. C.D WYLES 4th/Bn. Hampshire Regt. A good quality piece. SOLD WITH: His                                                                                                                                                                         |             |
|   | Princess Mary's Gift Tin given to Lt. C.D. Wyles 4th Hants containing the following items belonging to him: ARP Badges x 2 n box of issue, Police type whistle marked 'ARP' by Hudson & Co, Medal Bar for 1914/15 trio, Silver 1/D disc engraved 'LT C.D. Wyles 4th Hampshire Regt', 4x Hampshire Badges. One enamelled & silver engraved on the back '14th October 1917', Anglo Catholic Congress tin badge 1927. (qty)  Sword: an 1897 George V Pattern Infantry Officers sword by Henry Wilkinson of Pall Mall London. Number 46861 for 1914/15. Etched blade some age staining but no pitting. In its leather field service scabbard. Sword the property of Lieut. C.D WYLES 4th/Bn. Hampshire Regt. A good quality piece. SOLD WITH: His commission document in the Territorial Force to Christopher D. Wyles 2/LT. Territorial Force & dated                                                                    | £50 - £55   |
| 8 | Princess Mary's Gift Tin given to Lt. C.D. Wyles 4th Hants containing the following items belonging to him: ARP Badges x 2 n box of issue, Police type whistle marked 'ARP' by Hudson & Co, Medal Bar for 1914/15 trio, Silver 1/D disc engraved 'LT C.D. Wyles 4th Hampshire Regt', 4x Hampshire Badges. One enamelled & silver engraved on the back '14th October 1917', Anglo Catholic Congress tin badge 1927. (qty)  Sword: an 1897 George V Pattern Infantry Officers sword by Henry Wilkinson of Pall Mall London, Number 46861 for 1914/15. Etched blade some age staining but no pitting. In its leather field service scabbard. Sword the property of Lieut. C.D WYLES 4th/Bn. Hampshire Regt. A good quality piece. SOLD WITH: His commission document in the Territorial Force to Christopher D. Wyles 2/LT. Territorial Force & dated 11.12.1914.                                                        | £50 - £55   |
| 8 | Princess Mary's Gift Tin given to Lt. C.D. Wyles 4th Hants containing the following items belonging to him: ARP Badges x 2 n box of issue, Police type whistle marked 'ARP' by Hudson & Co, Medal Bar for 1914/15 trio, Silver 1/D disc engraved 'LT C.D. Wyles 4th Hampshire Regt', 4x Hampshire Badges. One enamelled & silver engraved on the back '14th October 1917', Anglo Catholic Congress tin badge 1927. (qty)  Sword: an 1897 George V Pattern Infantry Officers sword by Henry Wilkinson of Pall Mall London. Number 46861 for 1914/15. Etched blade some age staining but no pitting. In its leather field service scabbard. Sword the property of Lieut. C.D WYLES 4th/Bn. Hampshire Regt. A good quality piece. SOLD WITH: His commission document in the Territorial Force to Christopher D. Wyles 2/LT. Territorial Force & dated                                                                    | £50 - £55   |
| 8 | Princess Mary's Gift Tin given to Lt. C.D. Wyles 4th Hants containing the following items belonging to him: ARP Badges x 2 n box of issue, Police type whistle marked 'ARP' by Hudson & Co, Medal Bar for 1914/15 trio, Silver 1/D disc engraved 'LT C.D. Wyles 4th Hampshire Regt', 4x Hampshire Badges. One enamelled & silver engraved on the back '14th October 1917', Anglo Catholic Congress tin badge 1927. (qty)  Sword: an 1897 George V Pattern Infantry Officers sword by Henry Wilkinson of Pall Mall London. Number 46861 for 1914/15. Etched blade some age staining but no pitting. In its leather field service scabbard. Sword the property of Lieut. C.D WYLES 4th/Bn. Hampshire Regt. A good quality piece. SOLD WITH: His commission document in the Territorial Force to Christopher D. Wyles 2/LT. Territorial Force & dated 11.12.1914.  Water bottle: A private purchase water bottle in good | £50 - £55   |
|   | Princess Mary's Gift Tin given to Lt. C.D. Wyles 4th Hants containing the following items belonging to him: ARP Badges x 2 n box of issue, Police type whistle marked 'ARP' by Hudson & Co, Medal Bar for 1914/15 trio, Silver 1/D disc engraved 'LT C.D. Wyles 4th Hampshire Regt', 4x Hampshire Badges. One enamelled & silver engraved on the back '14th October 1917', Anglo Catholic Congress tin badge 1927. (qty)  Sword: an 1897 George V Pattern Infantry Officers sword by Henry Wilkinson of Pall Mall London. Number 46861 for 1914/15. Etched blade some age staining but no pitting. In its leather field service scabbard. Sword the property of Lieut. C.D WYLES 4th/Bn. Hampshire Regt. A good quality piece. SOLD WITH: His commission document in the Territorial Force to Christopher D. Wyles 2/LT. Territorial Force & dated 11.12.1914.  Water bottle: A private purchase water bottle in good | £50 - £55   |