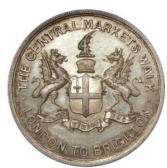

|
|                                                                                                                                                                   | high relief bronze numbered/inscribed editions EF, all but one with original cases.  School Prize, silver-gilt(?) d.51mm: Gumley House (a convent school in Isleworth, Hounslow, West London) Reward of Merit 16th July 1868 to Lizzie Neville, VF, scratches.  Scottish Commemorative Medallion, white metal d.37mm: Jaccobite medal of James III (the Old Pretender): CUIUS EST, portrait r. / REDDITE over map of UK, Fine, slightly bent. |





1379 Sports Medal, silver d.38mm: 'THE CENTRAL MARKETS WALK, LONDON TO BRIGHTON' around the arms of the City of London. / 'WON BY A. BAGLEY. TIME 10H. 29M. 10S., JUNE 6th 1903', EF

£50 - £60



| Suffolk 17th. century token farthing of Orford by Mary |             |
|--------------------------------------------------------|-------------|
| Thurston, 1659, W280 [sole type for the Town], rare,   |             |
| lightly scuffed VF/NVF                                 | £170 - £180 |



Suffolk 17th. century token farthing of Sudbury by John Ray, 1654, w338, scarce, small area of deposit each side, otherwise VF



|      | Suffolk Debenham 17th. century token halfpenny by<br>Amos Fisher, Grocer, 1690, of heart-shape, Dickinson<br>114, no price given, extremely rare, slightly rough<br>sur