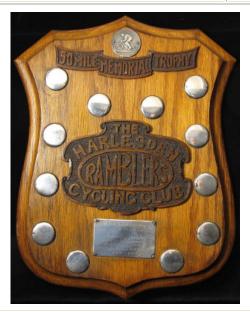

# The Lieut. C.D. Wyles Collection

| 1 | Assorted books former property of Lieut. C.D. Wyles 4                                                                                                                                                                                                                                                                                                                                                                                                                                                                                                                                                                                                                                                                                                                                                                                                                                                                 |             |
|---|-----------------------------------------------------------------------------------------------------------------------------------------------------------------------------------------------------------------------------------------------------------------------------------------------------------------------------------------------------------------------------------------------------------------------------------------------------------------------------------------------------------------------------------------------------------------------------------------------------------------------------------------------------------------------------------------------------------------------------------------------------------------------------------------------------------------------------------------------------------------------------------------------------------------------|-------------|
|   | Hants Regt. including: Tourists Guide To Kashmir,                                                                                                                                                                                                                                                                                                                                                                                                                                                                                                                                                                                                                                                                                                                                                                                                                                                                     |             |
|   | Our Indian Empire, Visitors Rules, Army Field Manage                                                                                                                                                                                                                                                                                                                                                                                                                                                                                                                                                                                                                                                                                                                                                                                                                                                                  |             |
|   | Book (unused), Game Laws in Kashmir State, How to                                                                                                                                                                                                                                                                                                                                                                                                                                                                                                                                                                                                                                                                                                                                                                                                                                                                     |             |
|   | speak Hindustani In A Month. Interesting lot. (qty)                                                                                                                                                                                                                                                                                                                                                                                                                                                                                                                                                                                                                                                                                                                                                                                                                                                                   | £20 - £25   |
| 2 | Box of small Hampshire Regiment brass badges as                                                                                                                                                                                                                                                                                                                                                                                                                                                                                                                                                                                                                                                                                                                                                                                                                                                                       |             |
|   | follows: 4 x brass with Hants badge overlaid - very                                                                                                                                                                                                                                                                                                                                                                                                                                                                                                                                                                                                                                                                                                                                                                                                                                                                   |             |
|   | attractive, 5 x brass crown over 'H', 2x Heart shaped                                                                                                                                                                                                                                                                                                                                                                                                                                                                                                                                                                                                                                                                                                                                                                                                                                                                 |             |
|   | clips, etc. Former property of Lt. C.D. Wyles                                                                                                                                                                                                                                                                                                                                                                                                                                                                                                                                                                                                                                                                                                                                                                                                                                                                         | £20 - £25   |
|   |                                                                                                                                                                                                                                                                                                                                                                                                                                                                                                                                                                                                                                                                                                                                                                                                                                                                                                                       |             |
| 3 | Converge Valing v. 9. Sides stoppilled ICD. Wides 4th                                                                                                                                                                                                                                                                                                                                                                                                                                                                                                                                                                                                                                                                                                                                                                                                                                                                 |             |
| 3 | Canvases Valises x 2. Sides stencilled 'C.D. Wyles 4th Hants Regt'. Good sound condition. Great War Vintage.                                                                                                                                                                                                                                                                                                                                                                                                                                                                                                                                                                                                                                                                                                                                                                                                          | £20 - £25   |
|   | Tame Teger Good found conditions Great (val 1 mages)                                                                                                                                                                                                                                                                                                                                                                                                                                                                                                                                                                                                                                                                                                                                                                                                                                                                  | 2-0 2-0     |
|   |                                                                                                                                                                                                                                                                                                                                                                                                                                                                                                                                                                                                                                                                                                                                                                                                                                                                                                                       |             |
| 4 | Documents relating to 2/LT. C. D. WYLES 4/BN                                                                                                                                                                                                                                                                                                                                                                                                                                                                                                                                                                                                                                                                                                                                                                                                                                                                          |             |
|   | Hants Regt. Commission document 2/LT. C.D.                                                                                                                                                                                                                                                                                                                                                                                                                                                                                                                                                                                                                                                                                                                                                                                                                                                                            |             |
|   | WYLES, Protection Certificate (officer), Demob form.                                                                                                                                                                                                                                                                                                                                                                                                                                                                                                                                                                                                                                                                                                                                                                                                                                                                  | C20 C40     |
|   | Photographs. Maps, Gun Licence, etc (qty)                                                                                                                                                                                                                                                                                                                                                                                                                                                                                                                                                                                                                                                                                                                                                                                                                                                                             | £30 - £40   |
|   |                                                                                                                                                                                                                                                                                                                                                                                                                                                                                                                                                                                                                                                                                                                                                                                                                                                                                                                       |             |
| 5 | Eastman negative album. Photos by Lt. C.D. Wyles.                                                                                                                                                                                                                                                                                                                                                                                                                                                                                                                                                                                                                                                                                                                                                                                                                                                                     |             |
|   | Approx 96 negatives with an index noting content.                                                                                                                                                                                                                                                                                                                                                                                                                                                                                                                                                                                                                                                                                                                                                                                                                                                                     |             |
|   | Photos of himself and various scenes of Indian life. PLUS                                                                                                                                                                                                                                                                                                                                                                                                                                                                                                                                                                                                                                                                                                                                                                                                                                                             |             |
|   | Kodak Negative Album with annotated index. Life in                                                                                                                                                                                                                                                                                                                                                                                                                                                                                                                                                                                                                                                                                                                                                                                                                                                                    |             |
|   | India and Mespot. Interesting archive. Viewing                                                                                                                                                                                                                                                                                                                                                                                                                                                                                                                                                                                                                                                                                                                                                                                                                                                                        | C40 C45     |
|   | recommended.                                                                                                                                                                                                                                                                                                                                                                                                                                                                                                                                                                                                                                                                                                                                                                                                                                                                                                          | £40 - £45   |
|   |                                                                                                                                                                                                                                                                                                                                                                                                                                                                                                                                                                                                                                                                                                                                                                                                                                                                                                                       |             |
| 6 | Large steel trunk with stencilled name 'C.D. WYLES                                                                                                                                                                                                                                                                                                                                                                                                                                                                                                                                                                                                                                                                                                                                                                                                                                                                    |             |
|   | HAMPSHIRE REGT', containing: Sleeping bag, service                                                                                                                                                                                                                                                                                                                                                                                                                                                                                                                                                                                                                                                                                                                                                                                                                                                                    |             |
|   | dress jacket with 4 blue & one red chevrons to R/Hand                                                                                                                                                                                                                                                                                                                                                                                                                                                                                                                                                                                                                                                                                                                                                                                                                                                                 |             |
|   | Sleeve with ribbon of 14/15 star. Tailored by Sullivan                                                                                                                                                                                                                                                                                                                                                                                                                                                                                                                                                                                                                                                                                                                                                                                                                                                                |             |
|   | Williams & Aitchison of Saville Row, London. (Size 2                                                                                                                                                                                                                                                                                                                                                                                                                                                                                                                                                                                                                                                                                                                                                                                                                                                                  |             |
|   | heights 5'7" & 8) name 'WYLES' in ink. Lieuts insignia.                                                                                                                                                                                                                                                                                                                                                                                                                                                                                                                                                                                                                                                                                                                                                                                                                                                               |             |
|   | Collar badges of Hants Regt & Hants R buttons, in                                                                                                                                                                                                                                                                                                                                                                                                                                                                                                                                                                                                                                                                                                                                                                                                                                                                     |             |
|   | exceptionally good condition. Pair of Khaki drill                                                                                                                                                                                                                                                                                                                                                                                                                                                                                                                                                                                                                                                                                                                                                                                                                                                                     |             |
|   | breeches with lace calf ties No label but top quality. pair of WW2 dated Khaki drill trousers stamped a circle '1B                                                                                                                                                                                                                                                                                                                                                                                                                                                                                                                                                                                                                                                                                                                                                                                                    |             |
|   | over 4 arrow 45 over B' VGC. Pair of Khaki drill                                                                                                                                                                                                                                                                                                                                                                                                                                                                                                                                                                                                                                                                                                                                                                                                                                                                      |             |
|   | trousers buttons stamped 'W.R.BURN TAILOR                                                                                                                                                                                                                                                                                                                                                                                                                                                                                                                                                                                                                                                                                                                                                                                                                                                                             |             |
|   | PARIS'. 2x pairs of unmarked khaki breeches. WW1                                                                                                                                                                                                                                                                                                                                                                                                                                                                                                                                                                                                                                                                                                                                                                                                                                                                      |             |
|   | Sam Browne belt with strap and pistol ammunition                                                                                                                                                                                                                                                                                                                                                                                                                                                                                                                                                                                                                                                                                                                                                                                                                                                                      |             |
|   | pouch, (some wear). Soft service dress Cap with Hants R.                                                                                                                                                                                                                                                                                                                                                                                                                                                                                                                                                                                                                                                                                                                                                                                                                                                              |             |
|   | cap badge (minor wear to top) Label of 'WHITEWAY                                                                                                                                                                                                                                                                                                                                                                                                                                                                                                                                                                                                                                                                                                                                                                                                                                                                      |             |
|   | LAIDLAW & Co LTD INDIA, BURMA, CEYLON,                                                                                                                                                                                                                                                                                                                                                                                                                                                                                                                                                                                                                                                                                                                                                                                                                                                                                |             |
|   | CHINA, & STRAITS SETTLEMENTS' name                                                                                                                                                                                                                                                                                                                                                                                                                                                                                                                                                                                                                                                                                                                                                                                                                                                                                    |             |
|   | 'WYLES' in ink. Cap is all complete with service wear                                                                                                                                                                                                                                                                                                                                                                                                                                                                                                                                                                                                                                                                                                                                                                                                                                                                 |             |
|   | overall. Khaki bush cap with label '6 7/8" Good                                                                                                                                                                                                                                                                                                                                                                                                                                                                                                                                                                                                                                                                                                                                                                                                                                                                       |             |
|   | condition. Gaberdine type belt. Small knapsack &                                                                                                                                                                                                                                                                                                                                                                                                                                                                                                                                                                                                                                                                                                                                                                                                                                                                      |             |
|   | associated piece of equipment. This is a fabulous collectors lot. A complete Great War Officer's kit in                                                                                                                                                                                                                                                                                                                                                                                                                                                                                                                                                                                                                                                                                                                                                                                                               |             |
|   | remarkable condition. It has been well stored and is in                                                                                                                                                                                                                                                                                                                                                                                                                                                                                                                                                                                                                                                                                                                                                                                                                                                               |             |
|   |                                                                                                                                                                                                                                                                                                                                                                                                                                                                                                                                                                                                                                                                                                                                                                                                                                                                                                                       |             |
|   | clean condition. Viewing highly recommended. (qty)                                                                                                                                                                                                                                                                                                                                                                                                                                                                                                                                                                                                                                                                                                                                                                                                                                                                    | £400 - £450 |
|   |                                                                                                                                                                                                                                                                                                                                                                                                                                                                                                                                                                                                                                                                                                                                                                                                                                                                                                                       | £400 - £450 |
| 7 | clean condition. Viewing highly recommended. (qty)                                                                                                                                                                                                                                                                                                                                                                                                                                                                                                                                                                                                                                                                                                                                                                                                                                                                    | £400 - £450 |
| 7 | clean condition. Viewing highly recommended. (qty)  Princess Mary's Gift Tin given to Lt. C.D. Wyles 4th                                                                                                                                                                                                                                                                                                                                                                                                                                                                                                                                                                                                                                                                                                                                                                                                              | £400 - £450 |
| 7 | clean condition. Viewing highly recommended. (qty)                                                                                                                                                                                                                                                                                                                                                                                                                                                                                                                                                                                                                                                                                                                                                                                                                                                                    | £400 - £450 |
| 7 | clean condition. Viewing highly recommended. (qty)  Princess Mary's Gift Tin given to Lt. C.D. Wyles 4th Hants containing the following items belonging to him: ARP Badges x 2 n box of issue, Police type whistle marked 'ARP' by Hudson & Co, Medal Bar for 1914/15                                                                                                                                                                                                                                                                                                                                                                                                                                                                                                                                                                                                                                                 | £400 - £450 |
| 7 | clean condition. Viewing highly recommended. (qty)  Princess Mary's Gift Tin given to Lt. C.D. Wyles 4th Hants containing the following items belonging to him: ARP Badges x 2 n box of issue, Police type whistle marked 'ARP' by Hudson & Co, Medal Bar for 1914/15 trio, Silver 1/D disc engraved 'LT C.D. Wyles 4th                                                                                                                                                                                                                                                                                                                                                                                                                                                                                                                                                                                               | £400 - £450 |
| 7 | Princess Mary's Gift Tin given to Lt. C.D. Wyles 4th Hants containing the following items belonging to him: ARP Badges x 2 n box of issue, Police type whistle marked 'ARP' by Hudson & Co, Medal Bar for 1914/15 trio, Silver 1/D disc engraved 'LT C.D. Wyles 4th Hampshire Regt', 4x Hampshire Badges. One enamelled                                                                                                                                                                                                                                                                                                                                                                                                                                                                                                                                                                                               | £400 - £450 |
| 7 | Princess Mary's Gift Tin given to Lt. C.D. Wyles 4th Hants containing the following items belonging to him: ARP Badges x 2 n box of issue, Police type whistle marked 'ARP' by Hudson & Co, Medal Bar for 1914/15 trio, Silver 1/D disc engraved 'LT C.D. Wyles 4th Hampshire Regt', 4x Hampshire Badges. One enamelled & silver engraved on the back '14th October 1917',                                                                                                                                                                                                                                                                                                                                                                                                                                                                                                                                            |             |
| 7 | Princess Mary's Gift Tin given to Lt. C.D. Wyles 4th Hants containing the following items belonging to him: ARP Badges x 2 n box of issue, Police type whistle marked 'ARP' by Hudson & Co, Medal Bar for 1914/15 trio, Silver 1/D disc engraved 'LT C.D. Wyles 4th Hampshire Regt', 4x Hampshire Badges. One enamelled                                                                                                                                                                                                                                                                                                                                                                                                                                                                                                                                                                                               | £50 - £55   |
| 7 | Princess Mary's Gift Tin given to Lt. C.D. Wyles 4th Hants containing the following items belonging to him: ARP Badges x 2 n box of issue, Police type whistle marked 'ARP' by Hudson & Co, Medal Bar for 1914/15 trio, Silver 1/D disc engraved 'LT C.D. Wyles 4th Hampshire Regt', 4x Hampshire Badges. One enamelled & silver engraved on the back '14th October 1917',                                                                                                                                                                                                                                                                                                                                                                                                                                                                                                                                            |             |
|   | Clean condition. Viewing highly recommended. (qty)  Princess Mary's Gift Tin given to Lt. C.D. Wyles 4th Hants containing the following items belonging to him: ARP Badges x 2 n box of issue, Police type whistle marked 'ARP' by Hudson & Co, Medal Bar for 1914/15 trio, Silver 1/D disc engraved 'LT C.D. Wyles 4th Hampshire Regt', 4x Hampshire Badges. One enamelled & silver engraved on the back '14th October 1917', Anglo Catholic Congress tin badge 1927. (qty)  Sword: an 1897 George V Pattern Infantry Officers                                                                                                                                                                                                                                                                                                                                                                                       |             |
|   | Clean condition. Viewing highly recommended. (qty)  Princess Mary's Gift Tin given to Lt. C.D. Wyles 4th Hants containing the following items belonging to him: ARP Badges x 2 n box of issue, Police type whistle marked 'ARP' by Hudson & Co, Medal Bar for 1914/15 trio, Silver 1/D disc engraved 'LT C.D. Wyles 4th Hampshire Regt', 4x Hampshire Badges. One enamelled & silver engraved on the back '14th October 1917', Anglo Catholic Congress tin badge 1927. (qty)  Sword: an 1897 George V Pattern Infantry Officers sword by Henry Wilkinson of Pall Mall London. Number                                                                                                                                                                                                                                                                                                                                  |             |
|   | Princess Mary's Gift Tin given to Lt. C.D. Wyles 4th Hants containing the following items belonging to him: ARP Badges x 2 n box of issue, Police type whistle marked 'ARP' by Hudson & Co, Medal Bar for 1914/15 trio, Silver 1/D disc engraved 'LT C.D. Wyles 4th Hampshire Regt', 4x Hampshire Badges. One enamelled & silver engraved on the back '14th October 1917', Anglo Catholic Congress tin badge 1927. (qty)  Sword: an 1897 George V Pattern Infantry Officers sword by Henry Wilkinson of Pall Mall London. Number 46861 for 1914/15. Etched blade some age staining but                                                                                                                                                                                                                                                                                                                                |             |
|   | Princess Mary's Gift Tin given to Lt. C.D. Wyles 4th Hants containing the following items belonging to him: ARP Badges x 2 n box of issue, Police type whistle marked 'ARP' by Hudson & Co, Medal Bar for 1914/15 trio, Silver 1/D disc engraved 'LT C.D. Wyles 4th Hampshire Regt', 4x Hampshire Badges. One enamelled & silver engraved on the back '14th October 1917', Anglo Catholic Congress tin badge 1927. (qty)  Sword: an 1897 George V Pattern Infantry Officers sword by Henry Wilkinson of Pall Mall London. Number 46861 for 1914/15. Etched blade some age staining but no pitting. In its leather field service scabbard. Sword the                                                                                                                                                                                                                                                                   |             |
|   | Princess Mary's Gift Tin given to Lt. C.D. Wyles 4th Hants containing the following items belonging to him: ARP Badges x 2 n box of issue, Police type whistle marked 'ARP' by Hudson & Co, Medal Bar for 1914/15 trio, Silver 1/D disc engraved 'LT C.D. Wyles 4th Hampshire Regt', 4x Hampshire Badges. One enamelled & silver engraved on the back '14th October 1917', Anglo Catholic Congress tin badge 1927. (qty)  Sword: an 1897 George V Pattern Infantry Officers sword by Henry Wilkinson of Pall Mall London. Number 46861 for 1914/15. Etched blade some age staining but no pitting. In its leather field service scabbard. Sword the property of Lieut. C.D WYLES 4th/Bn. Hampshire                                                                                                                                                                                                                    |             |
|   | Princess Mary's Gift Tin given to Lt. C.D. Wyles 4th Hants containing the following items belonging to him: ARP Badges x 2 n box of issue, Police type whistle marked 'ARP' by Hudson & Co, Medal Bar for 1914/15 trio, Silver 1/D disc engraved 'LT C.D. Wyles 4th Hampshire Regt', 4x Hampshire Badges. One enamelled & silver engraved on the back '14th October 1917', Anglo Catholic Congress tin badge 1927. (qty)  Sword: an 1897 George V Pattern Infantry Officers sword by Henry Wilkinson of Pall Mall London. Number 46861 for 1914/15. Etched blade some age staining but no pitting. In its leather field service scabbard. Sword the property of Lieut. C.D WYLES 4th/Bn. Hampshire Regt. A good quality piece. SOLD WITH: His                                                                                                                                                                         |             |
|   | Princess Mary's Gift Tin given to Lt. C.D. Wyles 4th Hants containing the following items belonging to him: ARP Badges x 2 n box of issue, Police type whistle marked 'ARP' by Hudson & Co, Medal Bar for 1914/15 trio, Silver 1/D disc engraved 'LT C.D. Wyles 4th Hampshire Regt', 4x Hampshire Badges. One enamelled & silver engraved on the back '14th October 1917', Anglo Catholic Congress tin badge 1927. (qty)  Sword: an 1897 George V Pattern Infantry Officers sword by Henry Wilkinson of Pall Mall London, Number 46861 for 1914/15. Etched blade some age staining but no pitting. In its leather field service scabbard. Sword the property of Lieut. C.D WYLES 4th/Bn. Hampshire Regt. A good quality piece. SOLD WITH: His commission document in the Territorial Force to                                                                                                                         |             |
| 8 | Princess Mary's Gift Tin given to Lt. C.D. Wyles 4th Hants containing the following items belonging to him: ARP Badges x 2 n box of issue, Police type whistle marked 'ARP' by Hudson & Co, Medal Bar for 1914/15 trio, Silver 1/D disc engraved 'LT C.D. Wyles 4th Hampshire Regt', 4x Hampshire Badges. One enamelled & silver engraved on the back '14th October 1917', Anglo Catholic Congress tin badge 1927. (qty)  Sword: an 1897 George V Pattern Infantry Officers sword by Henry Wilkinson of Pall Mall London. Number 46861 for 1914/15. Etched blade some age staining but no pitting. In its leather field service scabbard. Sword the property of Lieut. C.D WYLES 4th/Bn. Hampshire Regt. A good quality piece. SOLD WITH: His                                                                                                                                                                         |             |
|   | Princess Mary's Gift Tin given to Lt. C.D. Wyles 4th Hants containing the following items belonging to him: ARP Badges x 2 n box of issue, Police type whistle marked 'ARP' by Hudson & Co, Medal Bar for 1914/15 trio, Silver 1/D disc engraved 'LT C.D. Wyles 4th Hampshire Regt', 4x Hampshire Badges. One enamelled & silver engraved on the back '14th October 1917', Anglo Catholic Congress tin badge 1927. (qty)  Sword: an 1897 George V Pattern Infantry Officers sword by Henry Wilkinson of Pall Mall London. Number 46861 for 1914/15. Etched blade some age staining but no pitting. In its leather field service scabbard. Sword the property of Lieut. C.D WYLES 4th/Bn. Hampshire Regt. A good quality piece. SOLD WITH: His commission document in the Territorial Force to Christopher D. Wyles 2/LT. Territorial Force & dated                                                                    | £50 - £55   |
| 8 | Princess Mary's Gift Tin given to Lt. C.D. Wyles 4th Hants containing the following items belonging to him: ARP Badges x 2 n box of issue, Police type whistle marked 'ARP' by Hudson & Co, Medal Bar for 1914/15 trio, Silver 1/D disc engraved 'LT C.D. Wyles 4th Hampshire Regt', 4x Hampshire Badges. One enamelled & silver engraved on the back '14th October 1917', Anglo Catholic Congress tin badge 1927. (qty)  Sword: an 1897 George V Pattern Infantry Officers sword by Henry Wilkinson of Pall Mall London, Number 46861 for 1914/15. Etched blade some age staining but no pitting. In its leather field service scabbard. Sword the property of Lieut. C.D WYLES 4th/Bn. Hampshire Regt. A good quality piece. SOLD WITH: His commission document in the Territorial Force to Christopher D. Wyles 2/LT. Territorial Force & dated 11.12.1914.                                                        | £50 - £55   |
| 8 | Princess Mary's Gift Tin given to Lt. C.D. Wyles 4th Hants containing the following items belonging to him: ARP Badges x 2 n box of issue, Police type whistle marked 'ARP' by Hudson & Co, Medal Bar for 1914/15 trio, Silver 1/D disc engraved 'LT C.D. Wyles 4th Hampshire Regt', 4x Hampshire Badges. One enamelled & silver engraved on the back '14th October 1917', Anglo Catholic Congress tin badge 1927. (qty)  Sword: an 1897 George V Pattern Infantry Officers sword by Henry Wilkinson of Pall Mall London. Number 46861 for 1914/15. Etched blade some age staining but no pitting. In its leather field service scabbard. Sword the property of Lieut. C.D WYLES 4th/Bn. Hampshire Regt. A good quality piece. SOLD WITH: His commission document in the Territorial Force to Christopher D. Wyles 2/LT. Territorial Force & dated                                                                    | £50 - £55   |
| 8 | Princess Mary's Gift Tin given to Lt. C.D. Wyles 4th Hants containing the following items belonging to him: ARP Badges x 2 n box of issue, Police type whistle marked 'ARP' by Hudson & Co, Medal Bar for 1914/15 trio, Silver 1/D disc engraved 'LT C.D. Wyles 4th Hampshire Regt', 4x Hampshire Badges. One enamelled & silver engraved on the back '14th October 1917', Anglo Catholic Congress tin badge 1927. (qty)  Sword: an 1897 George V Pattern Infantry Officers sword by Henry Wilkinson of Pall Mall London. Number 46861 for 1914/15. Etched blade some age staining but no pitting. In its leather field service scabbard. Sword the property of Lieut. C.D WYLES 4th/Bn. Hampshire Regt. A good quality piece. SOLD WITH: His commission document in the Territorial Force to Christopher D. Wyles 2/LT. Territorial Force & dated 11.12.1914.  Water bottle: A private purchase water bottle in good | £50 - £55   |
|   | Princess Mary's Gift Tin given to Lt. C.D. Wyles 4th Hants containing the following items belonging to him: ARP Badges x 2 n box of issue, Police type whistle marked 'ARP' by Hudson & Co, Medal Bar for 1914/15 trio, Silver 1/D disc engraved 'LT C.D. Wyles 4th Hampshire Regt', 4x Hampshire Badges. One enamelled & silver engraved on the back '14th October 1917', Anglo Catholic Congress tin badge 1927. (qty)  Sword: an 1897 George V Pattern Infantry Officers sword by Henry Wilkinson of Pall Mall London. Number 46861 for 1914/15. Etched blade some age staining but no pitting. In its leather field service scabbard. Sword the property of Lieut. C.D WYLES 4th/Bn. Hampshire Regt. A good quality piece. SOLD WITH: His commission document in the Territorial Force to Christopher D. Wyles 2/LT. Territorial Force & dated 11.12.1914.  Water bottle: A private purchase water bottle in good | £50 - £55   |