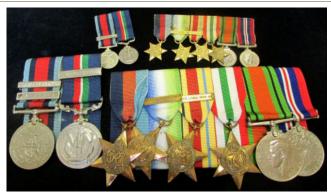

# The Lieut. C.D. Wyles Collection

| 1 | Assorted books former property of Lieut. C.D. Wyles 4                                                                                                                                                                                                                                                                                                                                                                                                                                                                                                                                                                                                                                                                                                                                                                                                                                                                 |             |
|---|-----------------------------------------------------------------------------------------------------------------------------------------------------------------------------------------------------------------------------------------------------------------------------------------------------------------------------------------------------------------------------------------------------------------------------------------------------------------------------------------------------------------------------------------------------------------------------------------------------------------------------------------------------------------------------------------------------------------------------------------------------------------------------------------------------------------------------------------------------------------------------------------------------------------------|-------------|
|   | Hants Regt. including: Tourists Guide To Kashmir,                                                                                                                                                                                                                                                                                                                                                                                                                                                                                                                                                                                                                                                                                                                                                                                                                                                                     |             |
|   | Our Indian Empire, Visitors Rules, Army Field Manage                                                                                                                                                                                                                                                                                                                                                                                                                                                                                                                                                                                                                                                                                                                                                                                                                                                                  |             |
|   | Book (unused), Game Laws in Kashmir State, How to                                                                                                                                                                                                                                                                                                                                                                                                                                                                                                                                                                                                                                                                                                                                                                                                                                                                     |             |
|   | speak Hindustani In A Month. Interesting lot. (qty)                                                                                                                                                                                                                                                                                                                                                                                                                                                                                                                                                                                                                                                                                                                                                                                                                                                                   | £20 - £25   |
| 2 | Box of small Hampshire Regiment brass badges as                                                                                                                                                                                                                                                                                                                                                                                                                                                                                                                                                                                                                                                                                                                                                                                                                                                                       |             |
|   | follows: 4 x brass with Hants badge overlaid - very                                                                                                                                                                                                                                                                                                                                                                                                                                                                                                                                                                                                                                                                                                                                                                                                                                                                   |             |
|   | attractive, 5 x brass crown over 'H', 2x Heart shaped                                                                                                                                                                                                                                                                                                                                                                                                                                                                                                                                                                                                                                                                                                                                                                                                                                                                 |             |
|   | clips, etc. Former property of Lt. C.D. Wyles                                                                                                                                                                                                                                                                                                                                                                                                                                                                                                                                                                                                                                                                                                                                                                                                                                                                         | £20 - £25   |
|   |                                                                                                                                                                                                                                                                                                                                                                                                                                                                                                                                                                                                                                                                                                                                                                                                                                                                                                                       |             |
| 3 | Converge Valing v. 9. Sides stoppilled ICD. Wides 4th                                                                                                                                                                                                                                                                                                                                                                                                                                                                                                                                                                                                                                                                                                                                                                                                                                                                 |             |
| 3 | Canvases Valises x 2. Sides stencilled 'C.D. Wyles 4th Hants Regt'. Good sound condition. Great War Vintage.                                                                                                                                                                                                                                                                                                                                                                                                                                                                                                                                                                                                                                                                                                                                                                                                          | £20 - £25   |
|   | Tame Teger Good found conditions Great (val 1 mages)                                                                                                                                                                                                                                                                                                                                                                                                                                                                                                                                                                                                                                                                                                                                                                                                                                                                  | 2-0 2-0     |
|   |                                                                                                                                                                                                                                                                                                                                                                                                                                                                                                                                                                                                                                                                                                                                                                                                                                                                                                                       |             |
| 4 | Documents relating to 2/LT. C. D. WYLES 4/BN                                                                                                                                                                                                                                                                                                                                                                                                                                                                                                                                                                                                                                                                                                                                                                                                                                                                          |             |
|   | Hants Regt. Commission document 2/LT. C.D.                                                                                                                                                                                                                                                                                                                                                                                                                                                                                                                                                                                                                                                                                                                                                                                                                                                                            |             |
|   | WYLES, Protection Certificate (officer), Demob form.                                                                                                                                                                                                                                                                                                                                                                                                                                                                                                                                                                                                                                                                                                                                                                                                                                                                  | C20 C40     |
|   | Photographs. Maps, Gun Licence, etc (qty)                                                                                                                                                                                                                                                                                                                                                                                                                                                                                                                                                                                                                                                                                                                                                                                                                                                                             | £30 - £40   |
|   |                                                                                                                                                                                                                                                                                                                                                                                                                                                                                                                                                                                                                                                                                                                                                                                                                                                                                                                       |             |
| 5 | Eastman negative album. Photos by Lt. C.D. Wyles.                                                                                                                                                                                                                                                                                                                                                                                                                                                                                                                                                                                                                                                                                                                                                                                                                                                                     |             |
|   | Approx 96 negatives with an index noting content.                                                                                                                                                                                                                                                                                                                                                                                                                                                                                                                                                                                                                                                                                                                                                                                                                                                                     |             |
|   | Photos of himself and various scenes of Indian life. PLUS                                                                                                                                                                                                                                                                                                                                                                                                                                                                                                                                                                                                                                                                                                                                                                                                                                                             |             |
|   | Kodak Negative Album with annotated index. Life in                                                                                                                                                                                                                                                                                                                                                                                                                                                                                                                                                                                                                                                                                                                                                                                                                                                                    |             |
|   | India and Mespot. Interesting archive. Viewing                                                                                                                                                                                                                                                                                                                                                                                                                                                                                                                                                                                                                                                                                                                                                                                                                                                                        | C40 C45     |
|   | recommended.                                                                                                                                                                                                                                                                                                                                                                                                                                                                                                                                                                                                                                                                                                                                                                                                                                                                                                          | £40 - £45   |
|   |                                                                                                                                                                                                                                                                                                                                                                                                                                                                                                                                                                                                                                                                                                                                                                                                                                                                                                                       |             |
| 6 | Large steel trunk with stencilled name 'C.D. WYLES                                                                                                                                                                                                                                                                                                                                                                                                                                                                                                                                                                                                                                                                                                                                                                                                                                                                    |             |
|   | HAMPSHIRE REGT', containing: Sleeping bag, service                                                                                                                                                                                                                                                                                                                                                                                                                                                                                                                                                                                                                                                                                                                                                                                                                                                                    |             |
|   | dress jacket with 4 blue & one red chevrons to R/Hand                                                                                                                                                                                                                                                                                                                                                                                                                                                                                                                                                                                                                                                                                                                                                                                                                                                                 |             |
|   | Sleeve with ribbon of 14/15 star. Tailored by Sullivan                                                                                                                                                                                                                                                                                                                                                                                                                                                                                                                                                                                                                                                                                                                                                                                                                                                                |             |
|   | Williams & Aitchison of Saville Row, London. (Size 2                                                                                                                                                                                                                                                                                                                                                                                                                                                                                                                                                                                                                                                                                                                                                                                                                                                                  |             |
|   | heights 5'7" & 8) name 'WYLES' in ink. Lieuts insignia.                                                                                                                                                                                                                                                                                                                                                                                                                                                                                                                                                                                                                                                                                                                                                                                                                                                               |             |
|   | Collar badges of Hants Regt & Hants R buttons, in                                                                                                                                                                                                                                                                                                                                                                                                                                                                                                                                                                                                                                                                                                                                                                                                                                                                     |             |
|   | exceptionally good condition. Pair of Khaki drill                                                                                                                                                                                                                                                                                                                                                                                                                                                                                                                                                                                                                                                                                                                                                                                                                                                                     |             |
|   | breeches with lace calf ties No label but top quality. pair of WW2 dated Khaki drill trousers stamped a circle '1B                                                                                                                                                                                                                                                                                                                                                                                                                                                                                                                                                                                                                                                                                                                                                                                                    |             |
|   | over 4 arrow 45 over B' VGC. Pair of Khaki drill                                                                                                                                                                                                                                                                                                                                                                                                                                                                                                                                                                                                                                                                                                                                                                                                                                                                      |             |
|   | trousers buttons stamped 'W.R.BURN TAILOR                                                                                                                                                                                                                                                                                                                                                                                                                                                                                                                                                                                                                                                                                                                                                                                                                                                                             |             |
|   | PARIS'. 2x pairs of unmarked khaki breeches. WW1                                                                                                                                                                                                                                                                                                                                                                                                                                                                                                                                                                                                                                                                                                                                                                                                                                                                      |             |
|   | Sam Browne belt with strap and pistol ammunition                                                                                                                                                                                                                                                                                                                                                                                                                                                                                                                                                                                                                                                                                                                                                                                                                                                                      |             |
|   | pouch, (some wear). Soft service dress Cap with Hants R.                                                                                                                                                                                                                                                                                                                                                                                                                                                                                                                                                                                                                                                                                                                                                                                                                                                              |             |
|   | cap badge (minor wear to top) Label of 'WHITEWAY                                                                                                                                                                                                                                                                                                                                                                                                                                                                                                                                                                                                                                                                                                                                                                                                                                                                      |             |
|   | LAIDLAW & Co LTD INDIA, BURMA, CEYLON,                                                                                                                                                                                                                                                                                                                                                                                                                                                                                                                                                                                                                                                                                                                                                                                                                                                                                |             |
|   | CHINA, & STRAITS SETTLEMENTS' name                                                                                                                                                                                                                                                                                                                                                                                                                                                                                                                                                                                                                                                                                                                                                                                                                                                                                    |             |
|   | 'WYLES' in ink. Cap is all complete with service wear                                                                                                                                                                                                                                                                                                                                                                                                                                                                                                                                                                                                                                                                                                                                                                                                                                                                 |             |
|   | overall. Khaki bush cap with label '6 7/8" Good                                                                                                                                                                                                                                                                                                                                                                                                                                                                                                                                                                                                                                                                                                                                                                                                                                                                       |             |
|   | condition. Gaberdine type belt. Small knapsack &                                                                                                                                                                                                                                                                                                                                                                                                                                                                                                                                                                                                                                                                                                                                                                                                                                                                      |             |
|   | associated piece of equipment. This is a fabulous collectors lot. A complete Great War Officer's kit in                                                                                                                                                                                                                                                                                                                                                                                                                                                                                                                                                                                                                                                                                                                                                                                                               |             |
|   | remarkable condition. It has been well stored and is in                                                                                                                                                                                                                                                                                                                                                                                                                                                                                                                                                                                                                                                                                                                                                                                                                                                               |             |
|   |                                                                                                                                                                                                                                                                                                                                                                                                                                                                                                                                                                                                                                                                                                                                                                                                                                                                                                                       |             |
|   | clean condition. Viewing highly recommended. (qty)                                                                                                                                                                                                                                                                                                                                                                                                                                                                                                                                                                                                                                                                                                                                                                                                                                                                    | £400 - £450 |
|   |                                                                                                                                                                                                                                                                                                                                                                                                                                                                                                                                                                                                                                                                                                                                                                                                                                                                                                                       | £400 - £450 |
| 7 | clean condition. Viewing highly recommended. (qty)                                                                                                                                                                                                                                                                                                                                                                                                                                                                                                                                                                                                                                                                                                                                                                                                                                                                    | £400 - £450 |
| 7 | clean condition. Viewing highly recommended. (qty)  Princess Mary's Gift Tin given to Lt. C.D. Wyles 4th                                                                                                                                                                                                                                                                                                                                                                                                                                                                                                                                                                                                                                                                                                                                                                                                              | £400 - £450 |
| 7 | clean condition. Viewing highly recommended. (qty)                                                                                                                                                                                                                                                                                                                                                                                                                                                                                                                                                                                                                                                                                                                                                                                                                                                                    | £400 - £450 |
| 7 | clean condition. Viewing highly recommended. (qty)  Princess Mary's Gift Tin given to Lt. C.D. Wyles 4th Hants containing the following items belonging to him: ARP Badges x 2 n box of issue, Police type whistle marked 'ARP' by Hudson & Co, Medal Bar for 1914/15                                                                                                                                                                                                                                                                                                                                                                                                                                                                                                                                                                                                                                                 | £400 - £450 |
| 7 | clean condition. Viewing highly recommended. (qty)  Princess Mary's Gift Tin given to Lt. C.D. Wyles 4th Hants containing the following items belonging to him: ARP Badges x 2 n box of issue, Police type whistle marked 'ARP' by Hudson & Co, Medal Bar for 1914/15 trio, Silver 1/D disc engraved 'LT C.D. Wyles 4th                                                                                                                                                                                                                                                                                                                                                                                                                                                                                                                                                                                               | £400 - £450 |
| 7 | Princess Mary's Gift Tin given to Lt. C.D. Wyles 4th Hants containing the following items belonging to him: ARP Badges x 2 n box of issue, Police type whistle marked 'ARP' by Hudson & Co, Medal Bar for 1914/15 trio, Silver 1/D disc engraved 'LT C.D. Wyles 4th Hampshire Regt', 4x Hampshire Badges. One enamelled                                                                                                                                                                                                                                                                                                                                                                                                                                                                                                                                                                                               | £400 - £450 |
| 7 | Princess Mary's Gift Tin given to Lt. C.D. Wyles 4th Hants containing the following items belonging to him: ARP Badges x 2 n box of issue, Police type whistle marked 'ARP' by Hudson & Co, Medal Bar for 1914/15 trio, Silver 1/D disc engraved 'LT C.D. Wyles 4th Hampshire Regt', 4x Hampshire Badges. One enamelled & silver engraved on the back '14th October 1917',                                                                                                                                                                                                                                                                                                                                                                                                                                                                                                                                            |             |
| 7 | Princess Mary's Gift Tin given to Lt. C.D. Wyles 4th Hants containing the following items belonging to him: ARP Badges x 2 n box of issue, Police type whistle marked 'ARP' by Hudson & Co, Medal Bar for 1914/15 trio, Silver 1/D disc engraved 'LT C.D. Wyles 4th Hampshire Regt', 4x Hampshire Badges. One enamelled                                                                                                                                                                                                                                                                                                                                                                                                                                                                                                                                                                                               | £50 - £55   |
| 7 | Princess Mary's Gift Tin given to Lt. C.D. Wyles 4th Hants containing the following items belonging to him: ARP Badges x 2 n box of issue, Police type whistle marked 'ARP' by Hudson & Co, Medal Bar for 1914/15 trio, Silver 1/D disc engraved 'LT C.D. Wyles 4th Hampshire Regt', 4x Hampshire Badges. One enamelled & silver engraved on the back '14th October 1917',                                                                                                                                                                                                                                                                                                                                                                                                                                                                                                                                            |             |
|   | Clean condition. Viewing highly recommended. (qty)  Princess Mary's Gift Tin given to Lt. C.D. Wyles 4th Hants containing the following items belonging to him: ARP Badges x 2 n box of issue, Police type whistle marked 'ARP' by Hudson & Co, Medal Bar for 1914/15 trio, Silver 1/D disc engraved 'LT C.D. Wyles 4th Hampshire Regt', 4x Hampshire Badges. One enamelled & silver engraved on the back '14th October 1917', Anglo Catholic Congress tin badge 1927. (qty)  Sword: an 1897 George V Pattern Infantry Officers                                                                                                                                                                                                                                                                                                                                                                                       |             |
|   | Clean condition. Viewing highly recommended. (qty)  Princess Mary's Gift Tin given to Lt. C.D. Wyles 4th Hants containing the following items belonging to him: ARP Badges x 2 n box of issue, Police type whistle marked 'ARP' by Hudson & Co, Medal Bar for 1914/15 trio, Silver 1/D disc engraved 'LT C.D. Wyles 4th Hampshire Regt', 4x Hampshire Badges. One enamelled & silver engraved on the back '14th October 1917', Anglo Catholic Congress tin badge 1927. (qty)  Sword: an 1897 George V Pattern Infantry Officers sword by Henry Wilkinson of Pall Mall London. Number                                                                                                                                                                                                                                                                                                                                  |             |
|   | Princess Mary's Gift Tin given to Lt. C.D. Wyles 4th Hants containing the following items belonging to him: ARP Badges x 2 n box of issue, Police type whistle marked 'ARP' by Hudson & Co, Medal Bar for 1914/15 trio, Silver 1/D disc engraved 'LT C.D. Wyles 4th Hampshire Regt', 4x Hampshire Badges. One enamelled & silver engraved on the back '14th October 1917', Anglo Catholic Congress tin badge 1927. (qty)  Sword: an 1897 George V Pattern Infantry Officers sword by Henry Wilkinson of Pall Mall London. Number 46861 for 1914/15. Etched blade some age staining but                                                                                                                                                                                                                                                                                                                                |             |
|   | Princess Mary's Gift Tin given to Lt. C.D. Wyles 4th Hants containing the following items belonging to him: ARP Badges x 2 n box of issue, Police type whistle marked 'ARP' by Hudson & Co, Medal Bar for 1914/15 trio, Silver 1/D disc engraved 'LT C.D. Wyles 4th Hampshire Regt', 4x Hampshire Badges. One enamelled & silver engraved on the back '14th October 1917', Anglo Catholic Congress tin badge 1927. (qty)  Sword: an 1897 George V Pattern Infantry Officers sword by Henry Wilkinson of Pall Mall London. Number 46861 for 1914/15. Etched blade some age staining but no pitting. In its leather field service scabbard. Sword the                                                                                                                                                                                                                                                                   |             |
|   | Princess Mary's Gift Tin given to Lt. C.D. Wyles 4th Hants containing the following items belonging to him: ARP Badges x 2 n box of issue, Police type whistle marked 'ARP' by Hudson & Co, Medal Bar for 1914/15 trio, Silver 1/D disc engraved 'LT C.D. Wyles 4th Hampshire Regt', 4x Hampshire Badges. One enamelled & silver engraved on the back '14th October 1917', Anglo Catholic Congress tin badge 1927. (qty)  Sword: an 1897 George V Pattern Infantry Officers sword by Henry Wilkinson of Pall Mall London. Number 46861 for 1914/15. Etched blade some age staining but no pitting. In its leather field service scabbard. Sword the property of Lieut. C.D WYLES 4th/Bn. Hampshire                                                                                                                                                                                                                    |             |
|   | Princess Mary's Gift Tin given to Lt. C.D. Wyles 4th Hants containing the following items belonging to him: ARP Badges x 2 n box of issue, Police type whistle marked 'ARP' by Hudson & Co, Medal Bar for 1914/15 trio, Silver 1/D disc engraved 'LT C.D. Wyles 4th Hampshire Regt', 4x Hampshire Badges. One enamelled & silver engraved on the back '14th October 1917', Anglo Catholic Congress tin badge 1927. (qty)  Sword: an 1897 George V Pattern Infantry Officers sword by Henry Wilkinson of Pall Mall London. Number 46861 for 1914/15. Etched blade some age staining but no pitting. In its leather field service scabbard. Sword the property of Lieut. C.D WYLES 4th/Bn. Hampshire Regt. A good quality piece. SOLD WITH: His                                                                                                                                                                         |             |
|   | Princess Mary's Gift Tin given to Lt. C.D. Wyles 4th Hants containing the following items belonging to him: ARP Badges x 2 n box of issue, Police type whistle marked 'ARP' by Hudson & Co, Medal Bar for 1914/15 trio, Silver 1/D disc engraved 'LT C.D. Wyles 4th Hampshire Regt', 4x Hampshire Badges. One enamelled & silver engraved on the back '14th October 1917', Anglo Catholic Congress tin badge 1927. (qty)  Sword: an 1897 George V Pattern Infantry Officers sword by Henry Wilkinson of Pall Mall London, Number 46861 for 1914/15. Etched blade some age staining but no pitting. In its leather field service scabbard. Sword the property of Lieut. C.D WYLES 4th/Bn. Hampshire Regt. A good quality piece. SOLD WITH: His commission document in the Territorial Force to                                                                                                                         |             |
| 8 | Princess Mary's Gift Tin given to Lt. C.D. Wyles 4th Hants containing the following items belonging to him: ARP Badges x 2 n box of issue, Police type whistle marked 'ARP' by Hudson & Co, Medal Bar for 1914/15 trio, Silver 1/D disc engraved 'LT C.D. Wyles 4th Hampshire Regt', 4x Hampshire Badges. One enamelled & silver engraved on the back '14th October 1917', Anglo Catholic Congress tin badge 1927. (qty)  Sword: an 1897 George V Pattern Infantry Officers sword by Henry Wilkinson of Pall Mall London. Number 46861 for 1914/15. Etched blade some age staining but no pitting. In its leather field service scabbard. Sword the property of Lieut. C.D WYLES 4th/Bn. Hampshire Regt. A good quality piece. SOLD WITH: His                                                                                                                                                                         |             |
|   | Princess Mary's Gift Tin given to Lt. C.D. Wyles 4th Hants containing the following items belonging to him: ARP Badges x 2 n box of issue, Police type whistle marked 'ARP' by Hudson & Co, Medal Bar for 1914/15 trio, Silver 1/D disc engraved 'LT C.D. Wyles 4th Hampshire Regt', 4x Hampshire Badges. One enamelled & silver engraved on the back '14th October 1917', Anglo Catholic Congress tin badge 1927. (qty)  Sword: an 1897 George V Pattern Infantry Officers sword by Henry Wilkinson of Pall Mall London. Number 46861 for 1914/15. Etched blade some age staining but no pitting. In its leather field service scabbard. Sword the property of Lieut. C.D WYLES 4th/Bn. Hampshire Regt. A good quality piece. SOLD WITH: His commission document in the Territorial Force to Christopher D. Wyles 2/LT. Territorial Force & dated                                                                    | £50 - £55   |
| 8 | Princess Mary's Gift Tin given to Lt. C.D. Wyles 4th Hants containing the following items belonging to him: ARP Badges x 2 n box of issue, Police type whistle marked 'ARP' by Hudson & Co, Medal Bar for 1914/15 trio, Silver 1/D disc engraved 'LT C.D. Wyles 4th Hampshire Regt', 4x Hampshire Badges. One enamelled & silver engraved on the back '14th October 1917', Anglo Catholic Congress tin badge 1927. (qty)  Sword: an 1897 George V Pattern Infantry Officers sword by Henry Wilkinson of Pall Mall London, Number 46861 for 1914/15. Etched blade some age staining but no pitting. In its leather field service scabbard. Sword the property of Lieut. C.D WYLES 4th/Bn. Hampshire Regt. A good quality piece. SOLD WITH: His commission document in the Territorial Force to Christopher D. Wyles 2/LT. Territorial Force & dated 11.12.1914.                                                        | £50 - £55   |
| 8 | Princess Mary's Gift Tin given to Lt. C.D. Wyles 4th Hants containing the following items belonging to him: ARP Badges x 2 n box of issue, Police type whistle marked 'ARP' by Hudson & Co, Medal Bar for 1914/15 trio, Silver 1/D disc engraved 'LT C.D. Wyles 4th Hampshire Regt', 4x Hampshire Badges. One enamelled & silver engraved on the back '14th October 1917', Anglo Catholic Congress tin badge 1927. (qty)  Sword: an 1897 George V Pattern Infantry Officers sword by Henry Wilkinson of Pall Mall London. Number 46861 for 1914/15. Etched blade some age staining but no pitting. In its leather field service scabbard. Sword the property of Lieut. C.D WYLES 4th/Bn. Hampshire Regt. A good quality piece. SOLD WITH: His commission document in the Territorial Force to Christopher D. Wyles 2/LT. Territorial Force & dated                                                                    | £50 - £55   |
| 8 | Princess Mary's Gift Tin given to Lt. C.D. Wyles 4th Hants containing the following items belonging to him: ARP Badges x 2 n box of issue, Police type whistle marked 'ARP' by Hudson & Co, Medal Bar for 1914/15 trio, Silver 1/D disc engraved 'LT C.D. Wyles 4th Hampshire Regt', 4x Hampshire Badges. One enamelled & silver engraved on the back '14th October 1917', Anglo Catholic Congress tin badge 1927. (qty)  Sword: an 1897 George V Pattern Infantry Officers sword by Henry Wilkinson of Pall Mall London. Number 46861 for 1914/15. Etched blade some age staining but no pitting. In its leather field service scabbard. Sword the property of Lieut. C.D WYLES 4th/Bn. Hampshire Regt. A good quality piece. SOLD WITH: His commission document in the Territorial Force to Christopher D. Wyles 2/LT. Territorial Force & dated 11.12.1914.  Water bottle: A private purchase water bottle in good | £50 - £55   |
|   | Princess Mary's Gift Tin given to Lt. C.D. Wyles 4th Hants containing the following items belonging to him: ARP Badges x 2 n box of issue, Police type whistle marked 'ARP' by Hudson & Co, Medal Bar for 1914/15 trio, Silver 1/D disc engraved 'LT C.D. Wyles 4th Hampshire Regt', 4x Hampshire Badges. One enamelled & silver engraved on the back '14th October 1917', Anglo Catholic Congress tin badge 1927. (qty)  Sword: an 1897 George V Pattern Infantry Officers sword by Henry Wilkinson of Pall Mall London. Number 46861 for 1914/15. Etched blade some age staining but no pitting. In its leather field service scabbard. Sword the property of Lieut. C.D WYLES 4th/Bn. Hampshire Regt. A good quality piece. SOLD WITH: His commission document in the Territorial Force to Christopher D. Wyles 2/LT. Territorial Force & dated 11.12.1914.  Water bottle: A private purchase water bottle in good | £50 - £55   |