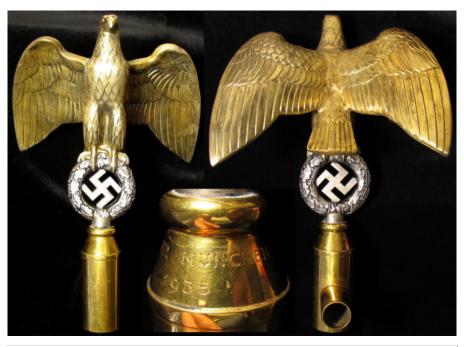

| £140 - £150 |
| 399 | German Mothers Cross in silver in fitted case and with length of neck ribbon, NEF                        | £40 - £45   |
| 400 | German Mothers Crosses silver & gold grades, both with ribbon & good enamelling, GVF                     | £60 - £70   |

| 401 | German Nazi DRL Sports Badge No 85269, early style, original                                            | £30 - £40 |
|-----|---------------------------------------------------------------------------------------------------------|-----------|
| 402 | German Nazi NSDAP Political Leaders collar flash (Ortsgruppen district) with blue piping. Nice original |           |
|     | piece                                                                                                   | £30 - £40 |



German Nazi Party Banner top 'GAHR MUNCHEN 1935', high quality. A superb original piece £700 - £800



| 404 | German Nazi SA Kepi, with blue band, circa mid 1930's, |
|-----|--------------------------------------------------------|
|     | Alpine emblem to side. Light mothing and splits to     |
|     | sweatband noted. Maker stamped. Nice original piece    |

£200 - £250



| 405 | German Na     | azi | supporters | pin | badges, | early | types, |           | l |
|-----|---------------|-----|------------|-----|---------|-------|--------|-----------|---|
|     | originals (6) |     |            |     |         |       |        | £35 - £40 | l |



| 406 | German NSD       | P Presentation | Plaque | for | getting |           |
|-----|------------------|----------------|--------|-----|-