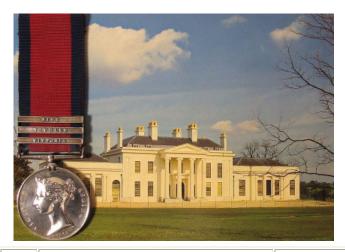

# The Lieut. C.D. Wyles Collection

| 1 | Assorted books former property of Lieut. C.D. Wyles 4                                                                                                                                                                                                                                                                                                                                                                                                                                                                                                                                                                                                                                                                                                                                                                                                                                                                 |             |
|---|-----------------------------------------------------------------------------------------------------------------------------------------------------------------------------------------------------------------------------------------------------------------------------------------------------------------------------------------------------------------------------------------------------------------------------------------------------------------------------------------------------------------------------------------------------------------------------------------------------------------------------------------------------------------------------------------------------------------------------------------------------------------------------------------------------------------------------------------------------------------------------------------------------------------------|-------------|
|   | Hants Regt. including: Tourists Guide To Kashmir,                                                                                                                                                                                                                                                                                                                                                                                                                                                                                                                                                                                                                                                                                                                                                                                                                                                                     |             |
|   | Our Indian Empire, Visitors Rules, Army Field Manage                                                                                                                                                                                                                                                                                                                                                                                                                                                                                                                                                                                                                                                                                                                                                                                                                                                                  |             |
|   | Book (unused), Game Laws in Kashmir State, How to                                                                                                                                                                                                                                                                                                                                                                                                                                                                                                                                                                                                                                                                                                                                                                                                                                                                     |             |
|   | speak Hindustani In A Month. Interesting lot. (qty)                                                                                                                                                                                                                                                                                                                                                                                                                                                                                                                                                                                                                                                                                                                                                                                                                                                                   | £20 - £25   |
| 2 | Box of small Hampshire Regiment brass badges as                                                                                                                                                                                                                                                                                                                                                                                                                                                                                                                                                                                                                                                                                                                                                                                                                                                                       |             |
|   | follows: 4 x brass with Hants badge overlaid - very                                                                                                                                                                                                                                                                                                                                                                                                                                                                                                                                                                                                                                                                                                                                                                                                                                                                   |             |
|   | attractive, 5 x brass crown over 'H', 2x Heart shaped                                                                                                                                                                                                                                                                                                                                                                                                                                                                                                                                                                                                                                                                                                                                                                                                                                                                 |             |
|   | clips, etc. Former property of Lt. C.D. Wyles                                                                                                                                                                                                                                                                                                                                                                                                                                                                                                                                                                                                                                                                                                                                                                                                                                                                         | £20 - £25   |
|   |                                                                                                                                                                                                                                                                                                                                                                                                                                                                                                                                                                                                                                                                                                                                                                                                                                                                                                                       |             |
| 3 | Converge Valing v. 9. Sides stoppilled ICD. Wides 4th                                                                                                                                                                                                                                                                                                                                                                                                                                                                                                                                                                                                                                                                                                                                                                                                                                                                 |             |
| 3 | Canvases Valises x 2. Sides stencilled 'C.D. Wyles 4th Hants Regt'. Good sound condition. Great War Vintage.                                                                                                                                                                                                                                                                                                                                                                                                                                                                                                                                                                                                                                                                                                                                                                                                          | £20 - £25   |
|   | Tame Teger Good found conditions Great (val 1 mages)                                                                                                                                                                                                                                                                                                                                                                                                                                                                                                                                                                                                                                                                                                                                                                                                                                                                  | 2-0 2-0     |
|   |                                                                                                                                                                                                                                                                                                                                                                                                                                                                                                                                                                                                                                                                                                                                                                                                                                                                                                                       |             |
| 4 | Documents relating to 2/LT. C. D. WYLES 4/BN                                                                                                                                                                                                                                                                                                                                                                                                                                                                                                                                                                                                                                                                                                                                                                                                                                                                          |             |
|   | Hants Regt. Commission document 2/LT. C.D.                                                                                                                                                                                                                                                                                                                                                                                                                                                                                                                                                                                                                                                                                                                                                                                                                                                                            |             |
|   | WYLES, Protection Certificate (officer), Demob form.                                                                                                                                                                                                                                                                                                                                                                                                                                                                                                                                                                                                                                                                                                                                                                                                                                                                  | C20 C40     |
|   | Photographs. Maps, Gun Licence, etc (qty)                                                                                                                                                                                                                                                                                                                                                                                                                                                                                                                                                                                                                                                                                                                                                                                                                                                                             | £30 - £40   |
|   |                                                                                                                                                                                                                                                                                                                                                                                                                                                                                                                                                                                                                                                                                                                                                                                                                                                                                                                       |             |
| 5 | Eastman negative album. Photos by Lt. C.D. Wyles.                                                                                                                                                                                                                                                                                                                                                                                                                                                                                                                                                                                                                                                                                                                                                                                                                                                                     |             |
|   | Approx 96 negatives with an index noting content.                                                                                                                                                                                                                                                                                                                                                                                                                                                                                                                                                                                                                                                                                                                                                                                                                                                                     |             |
|   | Photos of himself and various scenes of Indian life. PLUS                                                                                                                                                                                                                                                                                                                                                                                                                                                                                                                                                                                                                                                                                                                                                                                                                                                             |             |
|   | Kodak Negative Album with annotated index. Life in                                                                                                                                                                                                                                                                                                                                                                                                                                                                                                                                                                                                                                                                                                                                                                                                                                                                    |             |
|   | India and Mespot. Interesting archive. Viewing                                                                                                                                                                                                                                                                                                                                                                                                                                                                                                                                                                                                                                                                                                                                                                                                                                                                        | C40 C45     |
|   | recommended.                                                                                                                                                                                                                                                                                                                                                                                                                                                                                                                                                                                                                                                                                                                                                                                                                                                                                                          | £40 - £45   |
|   |                                                                                                                                                                                                                                                                                                                                                                                                                                                                                                                                                                                                                                                                                                                                                                                                                                                                                                                       |             |
| 6 | Large steel trunk with stencilled name 'C.D. WYLES                                                                                                                                                                                                                                                                                                                                                                                                                                                                                                                                                                                                                                                                                                                                                                                                                                                                    |             |
|   | HAMPSHIRE REGT', containing: Sleeping bag, service                                                                                                                                                                                                                                                                                                                                                                                                                                                                                                                                                                                                                                                                                                                                                                                                                                                                    |             |
|   | dress jacket with 4 blue & one red chevrons to R/Hand                                                                                                                                                                                                                                                                                                                                                                                                                                                                                                                                                                                                                                                                                                                                                                                                                                                                 |             |
|   | Sleeve with ribbon of 14/15 star. Tailored by Sullivan                                                                                                                                                                                                                                                                                                                                                                                                                                                                                                                                                                                                                                                                                                                                                                                                                                                                |             |
|   | Williams & Aitchison of Saville Row, London. (Size 2                                                                                                                                                                                                                                                                                                                                                                                                                                                                                                                                                                                                                                                                                                                                                                                                                                                                  |             |
|   | heights 5'7" & 8) name 'WYLES' in ink. Lieuts insignia.                                                                                                                                                                                                                                                                                                                                                                                                                                                                                                                                                                                                                                                                                                                                                                                                                                                               |             |
|   | Collar badges of Hants Regt & Hants R buttons, in                                                                                                                                                                                                                                                                                                                                                                                                                                                                                                                                                                                                                                                                                                                                                                                                                                                                     |             |
|   | exceptionally good condition. Pair of Khaki drill                                                                                                                                                                                                                                                                                                                                                                                                                                                                                                                                                                                                                                                                                                                                                                                                                                                                     |             |
|   | breeches with lace calf ties No label but top quality. pair of WW2 dated Khaki drill trousers stamped a circle '1B                                                                                                                                                                                                                                                                                                                                                                                                                                                                                                                                                                                                                                                                                                                                                                                                    |             |
|   | over 4 arrow 45 over B' VGC. Pair of Khaki drill                                                                                                                                                                                                                                                                                                                                                                                                                                                                                                                                                                                                                                                                                                                                                                                                                                                                      |             |
|   | trousers buttons stamped 'W.R.BURN TAILOR                                                                                                                                                                                                                                                                                                                                                                                                                                                                                                                                                                                                                                                                                                                                                                                                                                                                             |             |
|   | PARIS'. 2x pairs of unmarked khaki breeches. WW1                                                                                                                                                                                                                                                                                                                                                                                                                                                                                                                                                                                                                                                                                                                                                                                                                                                                      |             |
|   | Sam Browne belt with strap and pistol ammunition                                                                                                                                                                                                                                                                                                                                                                                                                                                                                                                                                                                                                                                                                                                                                                                                                                                                      |             |
|   | pouch, (some wear). Soft service dress Cap with Hants R.                                                                                                                                                                                                                                                                                                                                                                                                                                                                                                                                                                                                                                                                                                                                                                                                                                                              |             |
|   | cap badge (minor wear to top) Label of 'WHITEWAY                                                                                                                                                                                                                                                                                                                                                                                                                                                                                                                                                                                                                                                                                                                                                                                                                                                                      |             |
|   | LAIDLAW & Co LTD INDIA, BURMA, CEYLON,                                                                                                                                                                                                                                                                                                                                                                                                                                                                                                                                                                                                                                                                                                                                                                                                                                                                                |             |
|   | CHINA, & STRAITS SETTLEMENTS' name                                                                                                                                                                                                                                                                                                                                                                                                                                                                                                                                                                                                                                                                                                                                                                                                                                                                                    |             |
|   | 'WYLES' in ink. Cap is all complete with service wear                                                                                                                                                                                                                                                                                                                                                                                                                                                                                                                                                                                                                                                                                                                                                                                                                                                                 |             |
|   | overall. Khaki bush cap with label '6 7/8" Good                                                                                                                                                                                                                                                                                                                                                                                                                                                                                                                                                                                                                                                                                                                                                                                                                                                                       |             |
|   | condition. Gaberdine type belt. Small knapsack &                                                                                                                                                                                                                                                                                                                                                                                                                                                                                                                                                                                                                                                                                                                                                                                                                                                                      |             |
|   | associated piece of equipment. This is a fabulous collectors lot. A complete Great War Officer's kit in                                                                                                                                                                                                                                                                                                                                                                                                                                                                                                                                                                                                                                                                                                                                                                                                               |             |
|   | remarkable condition. It has been well stored and is in                                                                                                                                                                                                                                                                                                                                                                                                                                                                                                                                                                                                                                                                                                                                                                                                                                                               |             |
|   |                                                                                                                                                                                                                                                                                                                                                                                                                                                                                                                                                                                                                                                                                                                                                                                                                                                                                                                       |             |
|   | clean condition. Viewing highly recommended. (qty)                                                                                                                                                                                                                                                                                                                                                                                                                                                                                                                                                                                                                                                                                                                                                                                                                                                                    | £400 - £450 |
|   |                                                                                                                                                                                                                                                                                                                                                                                                                                                                                                                                                                                                                                                                                                                                                                                                                                                                                                                       | £400 - £450 |
| 7 | clean condition. Viewing highly recommended. (qty)                                                                                                                                                                                                                                                                                                                                                                                                                                                                                                                                                                                                                                                                                                                                                                                                                                                                    | £400 - £450 |
| 7 | clean condition. Viewing highly recommended. (qty)  Princess Mary's Gift Tin given to Lt. C.D. Wyles 4th                                                                                                                                                                                                                                                                                                                                                                                                                                                                                                                                                                                                                                                                                                                                                                                                              | £400 - £450 |
| 7 | clean condition. Viewing highly recommended. (qty)                                                                                                                                                                                                                                                                                                                                                                                                                                                                                                                                                                                                                                                                                                                                                                                                                                                                    | £400 - £450 |
| 7 | clean condition. Viewing highly recommended. (qty)  Princess Mary's Gift Tin given to Lt. C.D. Wyles 4th Hants containing the following items belonging to him: ARP Badges x 2 n box of issue, Police type whistle marked 'ARP' by Hudson & Co, Medal Bar for 1914/15                                                                                                                                                                                                                                                                                                                                                                                                                                                                                                                                                                                                                                                 | £400 - £450 |
| 7 | clean condition. Viewing highly recommended. (qty)  Princess Mary's Gift Tin given to Lt. C.D. Wyles 4th Hants containing the following items belonging to him: ARP Badges x 2 n box of issue, Police type whistle marked 'ARP' by Hudson & Co, Medal Bar for 1914/15 trio, Silver 1/D disc engraved 'LT C.D. Wyles 4th                                                                                                                                                                                                                                                                                                                                                                                                                                                                                                                                                                                               | £400 - £450 |
| 7 | Princess Mary's Gift Tin given to Lt. C.D. Wyles 4th Hants containing the following items belonging to him: ARP Badges x 2 n box of issue, Police type whistle marked 'ARP' by Hudson & Co, Medal Bar for 1914/15 trio, Silver 1/D disc engraved 'LT C.D. Wyles 4th Hampshire Regt', 4x Hampshire Badges. One enamelled                                                                                                                                                                                                                                                                                                                                                                                                                                                                                                                                                                                               | £400 - £450 |
| 7 | Princess Mary's Gift Tin given to Lt. C.D. Wyles 4th Hants containing the following items belonging to him: ARP Badges x 2 n box of issue, Police type whistle marked 'ARP' by Hudson & Co, Medal Bar for 1914/15 trio, Silver 1/D disc engraved 'LT C.D. Wyles 4th Hampshire Regt', 4x Hampshire Badges. One enamelled & silver engraved on the back '14th October 1917',                                                                                                                                                                                                                                                                                                                                                                                                                                                                                                                                            |             |
| 7 | Princess Mary's Gift Tin given to Lt. C.D. Wyles 4th Hants containing the following items belonging to him: ARP Badges x 2 n box of issue, Police type whistle marked 'ARP' by Hudson & Co, Medal Bar for 1914/15 trio, Silver 1/D disc engraved 'LT C.D. Wyles 4th Hampshire Regt', 4x Hampshire Badges. One enamelled                                                                                                                                                                                                                                                                                                                                                                                                                                                                                                                                                                                               | £50 - £55   |
| 7 | Princess Mary's Gift Tin given to Lt. C.D. Wyles 4th Hants containing the following items belonging to him: ARP Badges x 2 n box of issue, Police type whistle marked 'ARP' by Hudson & Co, Medal Bar for 1914/15 trio, Silver 1/D disc engraved 'LT C.D. Wyles 4th Hampshire Regt', 4x Hampshire Badges. One enamelled & silver engraved on the back '14th October 1917',                                                                                                                                                                                                                                                                                                                                                                                                                                                                                                                                            |             |
|   | Clean condition. Viewing highly recommended. (qty)  Princess Mary's Gift Tin given to Lt. C.D. Wyles 4th Hants containing the following items belonging to him: ARP Badges x 2 n box of issue, Police type whistle marked 'ARP' by Hudson & Co, Medal Bar for 1914/15 trio, Silver 1/D disc engraved 'LT C.D. Wyles 4th Hampshire Regt', 4x Hampshire Badges. One enamelled & silver engraved on the back '14th October 1917', Anglo Catholic Congress tin badge 1927. (qty)  Sword: an 1897 George V Pattern Infantry Officers                                                                                                                                                                                                                                                                                                                                                                                       |             |
|   | Clean condition. Viewing highly recommended. (qty)  Princess Mary's Gift Tin given to Lt. C.D. Wyles 4th Hants containing the following items belonging to him: ARP Badges x 2 n box of issue, Police type whistle marked 'ARP' by Hudson & Co, Medal Bar for 1914/15 trio, Silver 1/D disc engraved 'LT C.D. Wyles 4th Hampshire Regt', 4x Hampshire Badges. One enamelled & silver engraved on the back '14th October 1917', Anglo Catholic Congress tin badge 1927. (qty)  Sword: an 1897 George V Pattern Infantry Officers sword by Henry Wilkinson of Pall Mall London. Number                                                                                                                                                                                                                                                                                                                                  |             |
|   | Princess Mary's Gift Tin given to Lt. C.D. Wyles 4th Hants containing the following items belonging to him: ARP Badges x 2 n box of issue, Police type whistle marked 'ARP' by Hudson & Co, Medal Bar for 1914/15 trio, Silver 1/D disc engraved 'LT C.D. Wyles 4th Hampshire Regt', 4x Hampshire Badges. One enamelled & silver engraved on the back '14th October 1917', Anglo Catholic Congress tin badge 1927. (qty)  Sword: an 1897 George V Pattern Infantry Officers sword by Henry Wilkinson of Pall Mall London. Number 46861 for 1914/15. Etched blade some age staining but                                                                                                                                                                                                                                                                                                                                |             |
|   | Princess Mary's Gift Tin given to Lt. C.D. Wyles 4th Hants containing the following items belonging to him: ARP Badges x 2 n box of issue, Police type whistle marked 'ARP' by Hudson & Co, Medal Bar for 1914/15 trio, Silver 1/D disc engraved 'LT C.D. Wyles 4th Hampshire Regt', 4x Hampshire Badges. One enamelled & silver engraved on the back '14th October 1917', Anglo Catholic Congress tin badge 1927. (qty)  Sword: an 1897 George V Pattern Infantry Officers sword by Henry Wilkinson of Pall Mall London. Number 46861 for 1914/15. Etched blade some age staining but no pitting. In its leather field service scabbard. Sword the                                                                                                                                                                                                                                                                   |             |
|   | Princess Mary's Gift Tin given to Lt. C.D. Wyles 4th Hants containing the following items belonging to him: ARP Badges x 2 n box of issue, Police type whistle marked 'ARP' by Hudson & Co, Medal Bar for 1914/15 trio, Silver 1/D disc engraved 'LT C.D. Wyles 4th Hampshire Regt', 4x Hampshire Badges. One enamelled & silver engraved on the back '14th October 1917', Anglo Catholic Congress tin badge 1927. (qty)  Sword: an 1897 George V Pattern Infantry Officers sword by Henry Wilkinson of Pall Mall London. Number 46861 for 1914/15. Etched blade some age staining but no pitting. In its leather field service scabbard. Sword the property of Lieut. C.D WYLES 4th/Bn. Hampshire                                                                                                                                                                                                                    |             |
|   | Princess Mary's Gift Tin given to Lt. C.D. Wyles 4th Hants containing the following items belonging to him: ARP Badges x 2 n box of issue, Police type whistle marked 'ARP' by Hudson & Co, Medal Bar for 1914/15 trio, Silver 1/D disc engraved 'LT C.D. Wyles 4th Hampshire Regt', 4x Hampshire Badges. One enamelled & silver engraved on the back '14th October 1917', Anglo Catholic Congress tin badge 1927. (qty)  Sword: an 1897 George V Pattern Infantry Officers sword by Henry Wilkinson of Pall Mall London. Number 46861 for 1914/15. Etched blade some age staining but no pitting. In its leather field service scabbard. Sword the property of Lieut. C.D WYLES 4th/Bn. Hampshire Regt. A good quality piece. SOLD WITH: His                                                                                                                                                                         |             |
|   | Princess Mary's Gift Tin given to Lt. C.D. Wyles 4th Hants containing the following items belonging to him: ARP Badges x 2 n box of issue, Police type whistle marked 'ARP' by Hudson & Co, Medal Bar for 1914/15 trio, Silver 1/D disc engraved 'LT C.D. Wyles 4th Hampshire Regt', 4x Hampshire Badges. One enamelled & silver engraved on the back '14th October 1917', Anglo Catholic Congress tin badge 1927. (qty)  Sword: an 1897 George V Pattern Infantry Officers sword by Henry Wilkinson of Pall Mall London, Number 46861 for 1914/15. Etched blade some age staining but no pitting. In its leather field service scabbard. Sword the property of Lieut. C.D WYLES 4th/Bn. Hampshire Regt. A good quality piece. SOLD WITH: His commission document in the Territorial Force to                                                                                                                         |             |
| 8 | Princess Mary's Gift Tin given to Lt. C.D. Wyles 4th Hants containing the following items belonging to him: ARP Badges x 2 n box of issue, Police type whistle marked 'ARP' by Hudson & Co, Medal Bar for 1914/15 trio, Silver 1/D disc engraved 'LT C.D. Wyles 4th Hampshire Regt', 4x Hampshire Badges. One enamelled & silver engraved on the back '14th October 1917', Anglo Catholic Congress tin badge 1927. (qty)  Sword: an 1897 George V Pattern Infantry Officers sword by Henry Wilkinson of Pall Mall London. Number 46861 for 1914/15. Etched blade some age staining but no pitting. In its leather field service scabbard. Sword the property of Lieut. C.D WYLES 4th/Bn. Hampshire Regt. A good quality piece. SOLD WITH: His                                                                                                                                                                         |             |
|   | Princess Mary's Gift Tin given to Lt. C.D. Wyles 4th Hants containing the following items belonging to him: ARP Badges x 2 n box of issue, Police type whistle marked 'ARP' by Hudson & Co, Medal Bar for 1914/15 trio, Silver 1/D disc engraved 'LT C.D. Wyles 4th Hampshire Regt', 4x Hampshire Badges. One enamelled & silver engraved on the back '14th October 1917', Anglo Catholic Congress tin badge 1927. (qty)  Sword: an 1897 George V Pattern Infantry Officers sword by Henry Wilkinson of Pall Mall London. Number 46861 for 1914/15. Etched blade some age staining but no pitting. In its leather field service scabbard. Sword the property of Lieut. C.D WYLES 4th/Bn. Hampshire Regt. A good quality piece. SOLD WITH: His commission document in the Territorial Force to Christopher D. Wyles 2/LT. Territorial Force & dated                                                                    | £50 - £55   |
| 8 | Princess Mary's Gift Tin given to Lt. C.D. Wyles 4th Hants containing the following items belonging to him: ARP Badges x 2 n box of issue, Police type whistle marked 'ARP' by Hudson & Co, Medal Bar for 1914/15 trio, Silver 1/D disc engraved 'LT C.D. Wyles 4th Hampshire Regt', 4x Hampshire Badges. One enamelled & silver engraved on the back '14th October 1917', Anglo Catholic Congress tin badge 1927. (qty)  Sword: an 1897 George V Pattern Infantry Officers sword by Henry Wilkinson of Pall Mall London, Number 46861 for 1914/15. Etched blade some age staining but no pitting. In its leather field service scabbard. Sword the property of Lieut. C.D WYLES 4th/Bn. Hampshire Regt. A good quality piece. SOLD WITH: His commission document in the Territorial Force to Christopher D. Wyles 2/LT. Territorial Force & dated 11.12.1914.                                                        | £50 - £55   |
| 8 | Princess Mary's Gift Tin given to Lt. C.D. Wyles 4th Hants containing the following items belonging to him: ARP Badges x 2 n box of issue, Police type whistle marked 'ARP' by Hudson & Co, Medal Bar for 1914/15 trio, Silver 1/D disc engraved 'LT C.D. Wyles 4th Hampshire Regt', 4x Hampshire Badges. One enamelled & silver engraved on the back '14th October 1917', Anglo Catholic Congress tin badge 1927. (qty)  Sword: an 1897 George V Pattern Infantry Officers sword by Henry Wilkinson of Pall Mall London. Number 46861 for 1914/15. Etched blade some age staining but no pitting. In its leather field service scabbard. Sword the property of Lieut. C.D WYLES 4th/Bn. Hampshire Regt. A good quality piece. SOLD WITH: His commission document in the Territorial Force to Christopher D. Wyles 2/LT. Territorial Force & dated                                                                    | £50 - £55   |
| 8 | Princess Mary's Gift Tin given to Lt. C.D. Wyles 4th Hants containing the following items belonging to him: ARP Badges x 2 n box of issue, Police type whistle marked 'ARP' by Hudson & Co, Medal Bar for 1914/15 trio, Silver 1/D disc engraved 'LT C.D. Wyles 4th Hampshire Regt', 4x Hampshire Badges. One enamelled & silver engraved on the back '14th October 1917', Anglo Catholic Congress tin badge 1927. (qty)  Sword: an 1897 George V Pattern Infantry Officers sword by Henry Wilkinson of Pall Mall London. Number 46861 for 1914/15. Etched blade some age staining but no pitting. In its leather field service scabbard. Sword the property of Lieut. C.D WYLES 4th/Bn. Hampshire Regt. A good quality piece. SOLD WITH: His commission document in the Territorial Force to Christopher D. Wyles 2/LT. Territorial Force & dated 11.12.1914.  Water bottle: A private purchase water bottle in good | £50 - £55   |
|   | Princess Mary's Gift Tin given to Lt. C.D. Wyles 4th Hants containing the following items belonging to him: ARP Badges x 2 n box of issue, Police type whistle marked 'ARP' by Hudson & Co, Medal Bar for 1914/15 trio, Silver 1/D disc engraved 'LT C.D. Wyles 4th Hampshire Regt', 4x Hampshire Badges. One enamelled & silver engraved on the back '14th October 1917', Anglo Catholic Congress tin badge 1927. (qty)  Sword: an 1897 George V Pattern Infantry Officers sword by Henry Wilkinson of Pall Mall London. Number 46861 for 1914/15. Etched blade some age staining but no pitting. In its leather field service scabbard. Sword the property of Lieut. C.D WYLES 4th/Bn. Hampshire Regt. A good quality piece. SOLD WITH: His commission document in the Territorial Force to Christopher D. Wyles 2/LT. Territorial Force & dated 11.12.1914.  Water bottle: A private purchase water bottle in good | £50 - £55   |