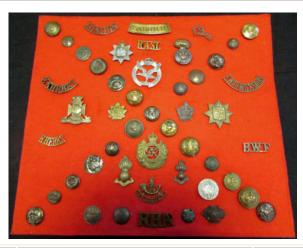

Royal Berkshire Regt selection of cap/collar/sweetheart badges and shoulder titles all same era, VF    | £25 - £30   |
| 116 | Badges a selection of brass shoulder titles inc 20th Lanc<br>Fusiliers "Salford" plus various others. Mostly VF | £70 - £80   |
| 117 | Badges a selection of London Regt T Titles x5 and a London Scottish, GVF                                        | £100 - £110 |
| 118 | Badges a selection of shoulder titles, mostly Indian issues inc Gurkha interest,mostly VF                       | £40 - £50   |
| 119 | Badges a T Herefordshire shoulder title, lugs bent, but scarce, VF                                              | £40 - £50   |
| 120 | Badges a WW1 Machine Gun Corps Officers Cap badge in bronze with blades and a Princess Mary tin VF              | £50 - £60   |



| 121 | Badges and shoulder titles mounted on felt board                                                                                                                                                                                   | £45 - £50  |
|-----|------------------------------------------------------------------------------------------------------------------------------------------------------------------------------------------------------------------------------------|------------|
| 122 | Badges Divisional cloth patches, 20x inc several pairs, mostly VF                                                                                                                                                                  | £70 - £80  |
| 123 | Bag of mixed miniature medals WW1 & WW2