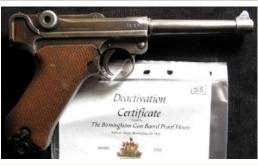

| £240 - £260 |
| 1116 | Holsters: A 3rd Reich Walther P.P.K. auto leather, flap<br>top holster stamped 'EISENTUM DER WIEN<br>SICKERHEITS - WACHE'. Inner flap with Nazi Eagle<br>issue stamp, AND a WW2 webbing holster for the .38 cal<br>service revolver, stamped inside the flap 'M.E.Co. 1930'<br>Both very good condition. (2)       | £30 - £35   |
| 1117 | Imperial German Great War trench/fighting knife. Blade 6". Ricasso with inspection stamp and marked 'Gottlieb Hammesfaht. Solingen. Foche'. Broad, deep red coloured, walnut grip with 9 grooves. In its field green painted steel scabbard with leather belt loop and retaining strap. A good collectors example. | £120 - £140 |



| 1118 | Imperial German Luger by DWM with breech marked '1918'. This pistol sold to Finland in 1920 and rebelled by the Tikka Arsenal. Matching numbers 134. With its WW1 chequered wood grips and Finnish magazine. These pistols were issued to Finnish officers and saw extensive action in the winter war with Russia in 1940. In excellent working order and very good condition. (small loss to locking button). Full Imperial markings and Finnish mark to barrel. Collector's lot. With D'Act |             |
|------|-----------------------------------------------------------------------------------------------------------------------------------------------------------------------------------------------------------------------------------------------------------------------------------------------