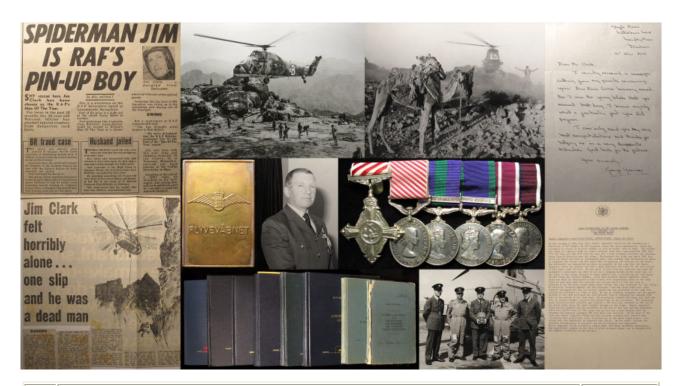

# The Lieut. C.D. Wyles Collection

| 1 | Assorted books former property of Lieut. C.D. Wyles 4                                                                                                                                                                                                                                                                                                                                                                                                                                                                                                                                                                                                                                                                                                                                                                                                                                                                 |             |
|---|-----------------------------------------------------------------------------------------------------------------------------------------------------------------------------------------------------------------------------------------------------------------------------------------------------------------------------------------------------------------------------------------------------------------------------------------------------------------------------------------------------------------------------------------------------------------------------------------------------------------------------------------------------------------------------------------------------------------------------------------------------------------------------------------------------------------------------------------------------------------------------------------------------------------------|-------------|
|   | Hants Regt. including: Tourists Guide To Kashmir,                                                                                                                                                                                                                                                                                                                                                                                                                                                                                                                                                                                                                                                                                                                                                                                                                                                                     |             |
|   | Our Indian Empire, Visitors Rules, Army Field Manage                                                                                                                                                                                                                                                                                                                                                                                                                                                                                                                                                                                                                                                                                                                                                                                                                                                                  |             |
|   | Book (unused), Game Laws in Kashmir State, How to                                                                                                                                                                                                                                                                                                                                                                                                                                                                                                                                                                                                                                                                                                                                                                                                                                                                     |             |
|   | speak Hindustani In A Month. Interesting lot. (qty)                                                                                                                                                                                                                                                                                                                                                                                                                                                                                                                                                                                                                                                                                                                                                                                                                                                                   | £20 - £25   |
| 2 | Box of small Hampshire Regiment brass badges as                                                                                                                                                                                                                                                                                                                                                                                                                                                                                                                                                                                                                                                                                                                                                                                                                                                                       |             |
|   | follows: 4 x brass with Hants badge overlaid - very                                                                                                                                                                                                                                                                                                                                                                                                                                                                                                                                                                                                                                                                                                                                                                                                                                                                   |             |
|   | attractive, 5 x brass crown over 'H', 2x Heart shaped                                                                                                                                                                                                                                                                                                                                                                                                                                                                                                                                                                                                                                                                                                                                                                                                                                                                 |             |
|   | clips, etc. Former property of Lt. C.D. Wyles                                                                                                                                                                                                                                                                                                                                                                                                                                                                                                                                                                                                                                                                                                                                                                                                                                                                         | £20 - £25   |
|   |                                                                                                                                                                                                                                                                                                                                                                                                                                                                                                                                                                                                                                                                                                                                                                                                                                                                                                                       |             |
| 3 | Converge Valing v. 9. Sides stoppilled ICD. Wides 4th                                                                                                                                                                                                                                                                                                                                                                                                                                                                                                                                                                                                                                                                                                                                                                                                                                                                 |             |
| 3 | Canvases Valises x 2. Sides stencilled 'C.D. Wyles 4th Hants Regt'. Good sound condition. Great War Vintage.                                                                                                                                                                                                                                                                                                                                                                                                                                                                                                                                                                                                                                                                                                                                                                                                          | £20 - £25   |
|   | Tame Teger Good found conditions Great (val 1 mages)                                                                                                                                                                                                                                                                                                                                                                                                                                                                                                                                                                                                                                                                                                                                                                                                                                                                  | 2-0 2-0     |
|   |                                                                                                                                                                                                                                                                                                                                                                                                                                                                                                                                                                                                                                                                                                                                                                                                                                                                                                                       |             |
| 4 | Documents relating to 2/LT. C. D. WYLES 4/BN                                                                                                                                                                                                                                                                                                                                                                                                                                                                                                                                                                                                                                                                                                                                                                                                                                                                          |             |
|   | Hants Regt. Commission document 2/LT. C.D.                                                                                                                                                                                                                                                                                                                                                                                                                                                                                                                                                                                                                                                                                                                                                                                                                                                                            |             |
|   | WYLES, Protection Certificate (officer), Demob form.                                                                                                                                                                                                                                                                                                                                                                                                                                                                                                                                                                                                                                                                                                                                                                                                                                                                  | C20 C40     |
|   | Photographs. Maps, Gun Licence, etc (qty)                                                                                                                                                                                                                                                                                                                                                                                                                                                                                                                                                                                                                                                                                                                                                                                                                                                                             | £30 - £40   |
|   |                                                                                                                                                                                                                                                                                                                                                                                                                                                                                                                                                                                                                                                                                                                                                                                                                                                                                                                       |             |
| 5 | Eastman negative album. Photos by Lt. C.D. Wyles.                                                                                                                                                                                                                                                                                                                                                                                                                                                                                                                                                                                                                                                                                                                                                                                                                                                                     |             |
|   | Approx 96 negatives with an index noting content.                                                                                                                                                                                                                                                                                                                                                                                                                                                                                                                                                                                                                                                                                                                                                                                                                                                                     |             |
|   | Photos of himself and various scenes of Indian life. PLUS                                                                                                                                                                                                                                                                                                                                                                                                                                                                                                                                                                                                                                                                                                                                                                                                                                                             |             |
|   | Kodak Negative Album with annotated index. Life in                                                                                                                                                                                                                                                                                                                                                                                                                                                                                                                                                                                                                                                                                                                                                                                                                                                                    |             |
|   | India and Mespot. Interesting archive. Viewing                                                                                                                                                                                                                                                                                                                                                                                                                                                                                                                                                                                                                                                                                                                                                                                                                                                                        | C40 C45     |
|   | recommended.                                                                                                                                                                                                                                                                                                                                                                                                                                                                                                                                                                                                                                                                                                                                                                                                                                                                                                          | £40 - £45   |
|   |                                                                                                                                                                                                                                                                                                                                                                                                                                                                                                                                                                                                                                                                                                                                                                                                                                                                                                                       |             |
| 6 | Large steel trunk with stencilled name 'C.D. WYLES                                                                                                                                                                                                                                                                                                                                                                                                                                                                                                                                                                                                                                                                                                                                                                                                                                                                    |             |
|   | HAMPSHIRE REGT', containing: Sleeping bag, service                                                                                                                                                                                                                                                                                                                                                                                                                                                                                                                                                                                                                                                                                                                                                                                                                                                                    |             |
|   | dress jacket with 4 blue & one red chevrons to R/Hand                                                                                                                                                                                                                                                                                                                                                                                                                                                                                                                                                                                                                                                                                                                                                                                                                                                                 |             |
|   | Sleeve with ribbon of 14/15 star. Tailored by Sullivan                                                                                                                                                                                                                                                                                                                                                                                                                                                                                                                                                                                                                                                                                                                                                                                                                                                                |             |
|   | Williams & Aitchison of Saville Row, London. (Size 2                                                                                                                                                                                                                                                                                                                                                                                                                                                                                                                                                                                                                                                                                                                                                                                                                                                                  |             |
|   | heights 5'7" & 8) name 'WYLES' in ink. Lieuts insignia.                                                                                                                                                                                                                                                                                                                                                                                                                                                                                                                                                                                                                                                                                                                                                                                                                                                               |             |
|   | Collar badges of Hants Regt & Hants R buttons, in                                                                                                                                                                                                                                                                                                                                                                                                                                                                                                                                                                                                                                                                                                                                                                                                                                                                     |             |
|   | exceptionally good condition. Pair of Khaki drill                                                                                                                                                                                                                                                                                                                                                                                                                                                                                                                                                                                                                                                                                                                                                                                                                                                                     |             |
|   | breeches with lace calf ties No label but top quality. pair of WW2 dated Khaki drill trousers stamped a circle '1B                                                                                                                                                                                                                                                                                                                                                                                                                                                                                                                                                                                                                                                                                                                                                                                                    |             |
|   | over 4 arrow 45 over B' VGC. Pair of Khaki drill                                                                                                                                                                                                                                                                                                                                                                                                                                                                                                                                                                                                                                                                                                                                                                                                                                                                      |             |
|   | trousers buttons stamped 'W.R.BURN TAILOR                                                                                                                                                                                                                                                                                                                                                                                                                                                                                                                                                                                                                                                                                                                                                                                                                                                                             |             |
|   | PARIS'. 2x pairs of unmarked khaki breeches. WW1                                                                                                                                                                                                                                                                                                                                                                                                                                                                                                                                                                                                                                                                                                                                                                                                                                                                      |             |
|   | Sam Browne belt with strap and pistol ammunition                                                                                                                                                                                                                                                                                                                                                                                                                                                                                                                                                                                                                                                                                                                                                                                                                                                                      |             |
|   | pouch, (some wear). Soft service dress Cap with Hants R.                                                                                                                                                                                                                                                                                                                                                                                                                                                                                                                                                                                                                                                                                                                                                                                                                                                              |             |
|   | cap badge (minor wear to top) Label of 'WHITEWAY                                                                                                                                                                                                                                                                                                                                                                                                                                                                                                                                                                                                                                                                                                                                                                                                                                                                      |             |
|   | LAIDLAW & Co LTD INDIA, BURMA, CEYLON,                                                                                                                                                                                                                                                                                                                                                                                                                                                                                                                                                                                                                                                                                                                                                                                                                                                                                |             |
|   | CHINA, & STRAITS SETTLEMENTS' name                                                                                                                                                                                                                                                                                                                                                                                                                                                                                                                                                                                                                                                                                                                                                                                                                                                                                    |             |
|   | 'WYLES' in ink. Cap is all complete with service wear                                                                                                                                                                                                                                                                                                                                                                                                                                                                                                                                                                                                                                                                                                                                                                                                                                                                 |             |
|   | overall. Khaki bush cap with label '6 7/8" Good                                                                                                                                                                                                                                                                                                                                                                                                                                                                                                                                                                                                                                                                                                                                                                                                                                                                       |             |
|   | condition. Gaberdine type belt. Small knapsack &                                                                                                                                                                                                                                                                                                                                                                                                                                                                                                                                                                                                                                                                                                                                                                                                                                                                      |             |
|   | associated piece of equipment. This is a fabulous collectors lot. A complete Great War Officer's kit in                                                                                                                                                                                                                                                                                                                                                                                                                                                                                                                                                                                                                                                                                                                                                                                                               |             |
|   | remarkable condition. It has been well stored and is in                                                                                                                                                                                                                                                                                                                                                                                                                                                                                                                                                                                                                                                                                                                                                                                                                                                               |             |
|   |                                                                                                                                                                                                                                                                                                                                                                                                                                                                                                                                                                                                                                                                                                                                                                                                                                                                                                                       |             |
|   | clean condition. Viewing highly recommended. (qty)                                                                                                                                                                                                                                                                                                                                                                                                                                                                                                                                                                                                                                                                                                                                                                                                                                                                    | £400 - £450 |
|   |                                                                                                                                                                                                                                                                                                                                                                                                                                                                                                                                                                                                                                                                                                                                                                                                                                                                                                                       | £400 - £450 |
| 7 | clean condition. Viewing highly recommended. (qty)                                                                                                                                                                                                                                                                                                                                                                                                                                                                                                                                                                                                                                                                                                                                                                                                                                                                    | £400 - £450 |
| 7 | clean condition. Viewing highly recommended. (qty)  Princess Mary's Gift Tin given to Lt. C.D. Wyles 4th                                                                                                                                                                                                                                                                                                                                                                                                                                                                                                                                                                                                                                                                                                                                                                                                              | £400 - £450 |
| 7 | clean condition. Viewing highly recommended. (qty)                                                                                                                                                                                                                                                                                                                                                                                                                                                                                                                                                                                                                                                                                                                                                                                                                                                                    | £400 - £450 |
| 7 | clean condition. Viewing highly recommended. (qty)  Princess Mary's Gift Tin given to Lt. C.D. Wyles 4th Hants containing the following items belonging to him: ARP Badges x 2 n box of issue, Police type whistle marked 'ARP' by Hudson & Co, Medal Bar for 1914/15                                                                                                                                                                                                                                                                                                                                                                                                                                                                                                                                                                                                                                                 | £400 - £450 |
| 7 | clean condition. Viewing highly recommended. (qty)  Princess Mary's Gift Tin given to Lt. C.D. Wyles 4th Hants containing the following items belonging to him: ARP Badges x 2 n box of issue, Police type whistle marked 'ARP' by Hudson & Co, Medal Bar for 1914/15 trio, Silver 1/D disc engraved 'LT C.D. Wyles 4th                                                                                                                                                                                                                                                                                                                                                                                                                                                                                                                                                                                               | £400 - £450 |
| 7 | Princess Mary's Gift Tin given to Lt. C.D. Wyles 4th Hants containing the following items belonging to him: ARP Badges x 2 n box of issue, Police type whistle marked 'ARP' by Hudson & Co, Medal Bar for 1914/15 trio, Silver 1/D disc engraved 'LT C.D. Wyles 4th Hampshire Regt', 4x Hampshire Badges. One enamelled                                                                                                                                                                                                                                                                                                                                                                                                                                                                                                                                                                                               | £400 - £450 |
| 7 | Princess Mary's Gift Tin given to Lt. C.D. Wyles 4th Hants containing the following items belonging to him: ARP Badges x 2 n box of issue, Police type whistle marked 'ARP' by Hudson & Co, Medal Bar for 1914/15 trio, Silver 1/D disc engraved 'LT C.D. Wyles 4th Hampshire Regt', 4x Hampshire Badges. One enamelled & silver engraved on the back '14th October 1917',                                                                                                                                                                                                                                                                                                                                                                                                                                                                                                                                            |             |
| 7 | Princess Mary's Gift Tin given to Lt. C.D. Wyles 4th Hants containing the following items belonging to him: ARP Badges x 2 n box of issue, Police type whistle marked 'ARP' by Hudson & Co, Medal Bar for 1914/15 trio, Silver 1/D disc engraved 'LT C.D. Wyles 4th Hampshire Regt', 4x Hampshire Badges. One enamelled                                                                                                                                                                                                                                                                                                                                                                                                                                                                                                                                                                                               | £50 - £55   |
| 7 | Princess Mary's Gift Tin given to Lt. C.D. Wyles 4th Hants containing the following items belonging to him: ARP Badges x 2 n box of issue, Police type whistle marked 'ARP' by Hudson & Co, Medal Bar for 1914/15 trio, Silver 1/D disc engraved 'LT C.D. Wyles 4th Hampshire Regt', 4x Hampshire Badges. One enamelled & silver engraved on the back '14th October 1917',                                                                                                                                                                                                                                                                                                                                                                                                                                                                                                                                            |             |
|   | Clean condition. Viewing highly recommended. (qty)  Princess Mary's Gift Tin given to Lt. C.D. Wyles 4th Hants containing the following items belonging to him: ARP Badges x 2 n box of issue, Police type whistle marked 'ARP' by Hudson & Co, Medal Bar for 1914/15 trio, Silver 1/D disc engraved 'LT C.D. Wyles 4th Hampshire Regt', 4x Hampshire Badges. One enamelled & silver engraved on the back '14th October 1917', Anglo Catholic Congress tin badge 1927. (qty)  Sword: an 1897 George V Pattern Infantry Officers                                                                                                                                                                                                                                                                                                                                                                                       |             |
|   | Clean condition. Viewing highly recommended. (qty)  Princess Mary's Gift Tin given to Lt. C.D. Wyles 4th Hants containing the following items belonging to him: ARP Badges x 2 n box of issue, Police type whistle marked 'ARP' by Hudson & Co, Medal Bar for 1914/15 trio, Silver 1/D disc engraved 'LT C.D. Wyles 4th Hampshire Regt', 4x Hampshire Badges. One enamelled & silver engraved on the back '14th October 1917', Anglo Catholic Congress tin badge 1927. (qty)  Sword: an 1897 George V Pattern Infantry Officers sword by Henry Wilkinson of Pall Mall London. Number                                                                                                                                                                                                                                                                                                                                  |             |
|   | Princess Mary's Gift Tin given to Lt. C.D. Wyles 4th Hants containing the following items belonging to him: ARP Badges x 2 n box of issue, Police type whistle marked 'ARP' by Hudson & Co, Medal Bar for 1914/15 trio, Silver 1/D disc engraved 'LT C.D. Wyles 4th Hampshire Regt', 4x Hampshire Badges. One enamelled & silver engraved on the back '14th October 1917', Anglo Catholic Congress tin badge 1927. (qty)  Sword: an 1897 George V Pattern Infantry Officers sword by Henry Wilkinson of Pall Mall London. Number 46861 for 1914/15. Etched blade some age staining but                                                                                                                                                                                                                                                                                                                                |             |
|   | Princess Mary's Gift Tin given to Lt. C.D. Wyles 4th Hants containing the following items belonging to him: ARP Badges x 2 n box of issue, Police type whistle marked 'ARP' by Hudson & Co, Medal Bar for 1914/15 trio, Silver 1/D disc engraved 'LT C.D. Wyles 4th Hampshire Regt', 4x Hampshire Badges. One enamelled & silver engraved on the back '14th October 1917', Anglo Catholic Congress tin badge 1927. (qty)  Sword: an 1897 George V Pattern Infantry Officers sword by Henry Wilkinson of Pall Mall London. Number 46861 for 1914/15. Etched blade some age staining but no pitting. In its leather field service scabbard. Sword the                                                                                                                                                                                                                                                                   |             |
|   | Princess Mary's Gift Tin given to Lt. C.D. Wyles 4th Hants containing the following items belonging to him: ARP Badges x 2 n box of issue, Police type whistle marked 'ARP' by Hudson & Co, Medal Bar for 1914/15 trio, Silver 1/D disc engraved 'LT C.D. Wyles 4th Hampshire Regt', 4x Hampshire Badges. One enamelled & silver engraved on the back '14th October 1917', Anglo Catholic Congress tin badge 1927. (qty)  Sword: an 1897 George V Pattern Infantry Officers sword by Henry Wilkinson of Pall Mall London. Number 46861 for 1914/15. Etched blade some age staining but no pitting. In its leather field service scabbard. Sword the property of Lieut. C.D WYLES 4th/Bn. Hampshire                                                                                                                                                                                                                    |             |
|   | Princess Mary's Gift Tin given to Lt. C.D. Wyles 4th Hants containing the following items belonging to him: ARP Badges x 2 n box of issue, Police type whistle marked 'ARP' by Hudson & Co, Medal Bar for 1914/15 trio, Silver 1/D disc engraved 'LT C.D. Wyles 4th Hampshire Regt', 4x Hampshire Badges. One enamelled & silver engraved on the back '14th October 1917', Anglo Catholic Congress tin badge 1927. (qty)  Sword: an 1897 George V Pattern Infantry Officers sword by Henry Wilkinson of Pall Mall London. Number 46861 for 1914/15. Etched blade some age staining but no pitting. In its leather field service scabbard. Sword the property of Lieut. C.D WYLES 4th/Bn. Hampshire Regt. A good quality piece. SOLD WITH: His                                                                                                                                                                         |             |
|   | Princess Mary's Gift Tin given to Lt. C.D. Wyles 4th Hants containing the following items belonging to him: ARP Badges x 2 n box of issue, Police type whistle marked 'ARP' by Hudson & Co, Medal Bar for 1914/15 trio, Silver 1/D disc engraved 'LT C.D. Wyles 4th Hampshire Regt', 4x Hampshire Badges. One enamelled & silver engraved on the back '14th October 1917', Anglo Catholic Congress tin badge 1927. (qty)  Sword: an 1897 George V Pattern Infantry Officers sword by Henry Wilkinson of Pall Mall London, Number 46861 for 1914/15. Etched blade some age staining but no pitting. In its leather field service scabbard. Sword the property of Lieut. C.D WYLES 4th/Bn. Hampshire Regt. A good quality piece. SOLD WITH: His commission document in the Territorial Force to                                                                                                                         |             |
| 8 | Princess Mary's Gift Tin given to Lt. C.D. Wyles 4th Hants containing the following items belonging to him: ARP Badges x 2 n box of issue, Police type whistle marked 'ARP' by Hudson & Co, Medal Bar for 1914/15 trio, Silver 1/D disc engraved 'LT C.D. Wyles 4th Hampshire Regt', 4x Hampshire Badges. One enamelled & silver engraved on the back '14th October 1917', Anglo Catholic Congress tin badge 1927. (qty)  Sword: an 1897 George V Pattern Infantry Officers sword by Henry Wilkinson of Pall Mall London. Number 46861 for 1914/15. Etched blade some age staining but no pitting. In its leather field service scabbard. Sword the property of Lieut. C.D WYLES 4th/Bn. Hampshire Regt. A good quality piece. SOLD WITH: His                                                                                                                                                                         |             |
|   | Princess Mary's Gift Tin given to Lt. C.D. Wyles 4th Hants containing the following items belonging to him: ARP Badges x 2 n box of issue, Police type whistle marked 'ARP' by Hudson & Co, Medal Bar for 1914/15 trio, Silver 1/D disc engraved 'LT C.D. Wyles 4th Hampshire Regt', 4x Hampshire Badges. One enamelled & silver engraved on the back '14th October 1917', Anglo Catholic Congress tin badge 1927. (qty)  Sword: an 1897 George V Pattern Infantry Officers sword by Henry Wilkinson of Pall Mall London. Number 46861 for 1914/15. Etched blade some age staining but no pitting. In its leather field service scabbard. Sword the property of Lieut. C.D WYLES 4th/Bn. Hampshire Regt. A good quality piece. SOLD WITH: His commission document in the Territorial Force to Christopher D. Wyles 2/LT. Territorial Force & dated                                                                    | £50 - £55   |
| 8 | Princess Mary's Gift Tin given to Lt. C.D. Wyles 4th Hants containing the following items belonging to him: ARP Badges x 2 n box of issue, Police type whistle marked 'ARP' by Hudson & Co, Medal Bar for 1914/15 trio, Silver 1/D disc engraved 'LT C.D. Wyles 4th Hampshire Regt', 4x Hampshire Badges. One enamelled & silver engraved on the back '14th October 1917', Anglo Catholic Congress tin badge 1927. (qty)  Sword: an 1897 George V Pattern Infantry Officers sword by Henry Wilkinson of Pall Mall London, Number 46861 for 1914/15. Etched blade some age staining but no pitting. In its leather field service scabbard. Sword the property of Lieut. C.D WYLES 4th/Bn. Hampshire Regt. A good quality piece. SOLD WITH: His commission document in the Territorial Force to Christopher D. Wyles 2/LT. Territorial Force & dated 11.12.1914.                                                        | £50 - £55   |
| 8 | Princess Mary's Gift Tin given to Lt. C.D. Wyles 4th Hants containing the following items belonging to him: ARP Badges x 2 n box of issue, Police type whistle marked 'ARP' by Hudson & Co, Medal Bar for 1914/15 trio, Silver 1/D disc engraved 'LT C.D. Wyles 4th Hampshire Regt', 4x Hampshire Badges. One enamelled & silver engraved on the back '14th October 1917', Anglo Catholic Congress tin badge 1927. (qty)  Sword: an 1897 George V Pattern Infantry Officers sword by Henry Wilkinson of Pall Mall London. Number 46861 for 1914/15. Etched blade some age staining but no pitting. In its leather field service scabbard. Sword the property of Lieut. C.D WYLES 4th/Bn. Hampshire Regt. A good quality piece. SOLD WITH: His commission document in the Territorial Force to Christopher D. Wyles 2/LT. Territorial Force & dated                                                                    | £50 - £55   |
| 8 | Princess Mary's Gift Tin given to Lt. C.D. Wyles 4th Hants containing the following items belonging to him: ARP Badges x 2 n box of issue, Police type whistle marked 'ARP' by Hudson & Co, Medal Bar for 1914/15 trio, Silver 1/D disc engraved 'LT C.D. Wyles 4th Hampshire Regt', 4x Hampshire Badges. One enamelled & silver engraved on the back '14th October 1917', Anglo Catholic Congress tin badge 1927. (qty)  Sword: an 1897 George V Pattern Infantry Officers sword by Henry Wilkinson of Pall Mall London. Number 46861 for 1914/15. Etched blade some age staining but no pitting. In its leather field service scabbard. Sword the property of Lieut. C.D WYLES 4th/Bn. Hampshire Regt. A good quality piece. SOLD WITH: His commission document in the Territorial Force to Christopher D. Wyles 2/LT. Territorial Force & dated 11.12.1914.  Water bottle: A private purchase water bottle in good | £50 - £55   |
|   | Princess Mary's Gift Tin given to Lt. C.D. Wyles 4th Hants containing the following items belonging to him: ARP Badges x 2 n box of issue, Police type whistle marked 'ARP' by Hudson & Co, Medal Bar for 1914/15 trio, Silver 1/D disc engraved 'LT C.D. Wyles 4th Hampshire Regt', 4x Hampshire Badges. One enamelled & silver engraved on the back '14th October 1917', Anglo Catholic Congress tin badge 1927. (qty)  Sword: an 1897 George V Pattern Infantry Officers sword by Henry Wilkinson of Pall Mall London. Number 46861 for 1914/15. Etched blade some age staining but no pitting. In its leather field service scabbard. Sword the property of Lieut. C.D WYLES 4th/Bn. Hampshire Regt. A good quality piece. SOLD WITH: His commission document in the Territorial Force to Christopher D. Wyles 2/LT. Territorial Force & dated 11.12.1914.  Water bottle: A private purchase water bottle in good | £50 - £55   |