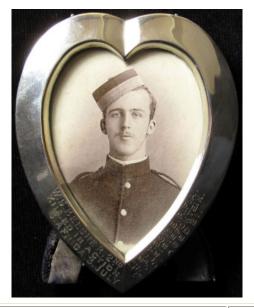

| £90 - £100  |
| 141 | Boer War spoon, London 1899 (Gentlemen in Kharki)<br>and a Military Spoon with Soldier in Colonial Gear<br>(QRC) hallmarked 1909 (2)                                                                                                                                                    | £45 - £50   |
| 142 | Boer War Stereoscopic Cards by Underwood & Underwood (approx 18)                                                                                                                                                                                                                        | £50 - £55   |



| 143 | Boer War Tribute Officers silver hallmarked (1900) photograph frame, engraved "W G Belcher 2nd Lieut 38th B.R.F.A. Killed In Action at Pleisiefontein, S Africa |             |
|-----|-----------------------------------------------------------------------------------------------------------------------------------------------------------------|-------------|
|     | 3 July 1900 Aged 21".                                                                                                                                           | £120 - £140 |
| 144 | Book - A History of Warfare, Field Marshal Viscount<br>Montgomery of Alamein, Autographed by Montgomery<br>of Alamein in pen                                    | £30 - £35   |

| 145 | Book - Diary of the Hon Richard Fitzroy Somerset,<br>