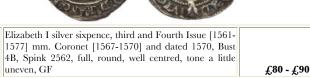

| £260 - £300 |
|------|--------------------------------------------------------------------------------------------------------------------------------------------------------------------------|-------------|
| 1880 | Elizabeth I silver sixpence, Milled Coinage [1561-1571],<br>mm. star and dated 1562, small rose, Spink 2596, full,<br>round, well centred, very lightly crinkled, GF/VF  | £140 - £160 |
| 1881 | Elizabeth I silver sixpence, Milled Series [1561-1571], dated 1562, large broad bust, elaborately decorated dress, small rose, Spink 2596, round, lightly crinkled, F/GF | £70 - £80   |



1882 Elizabeth I silver sixpence, Sixth Issue [1582-1600] mm. Key [1595-1598] and dated 1596, Spink 2578B, Bust 6C, old bluish cabinet tone, NVF £90 - £120





£80 - £90



| 1884 | Elizabeth I silver sixpence, Third and Fourth Issues [1561-1577] mm. Eglantine [1573-1578] and dated 1575, Spink 2563, VF                                                                                                                                                                                                                                                                                                                                                                                                                               | £120 - £160 |
|------|------------------------------------------------------------------------------------------------------------------------------------------------------------------------------------------------------------------------