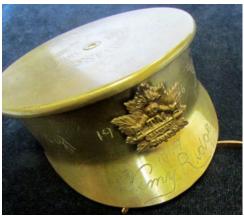

GVF sold as seen                                                                                                                                                                                                                                                                                                                                       | £30 - £35   |
| 263 | Canadian Memorial Cross and BWM (only entitlement) to 534258 Sgt John Rodden C.A.M.C served 8th Stationary Hospital UK Died 21-1-1926, with newspaper obituary & copy photo, originally from Lancashire UK, arrived Saskatoon 1903, joined Dr Munroes Hospital unit and went overseas 1916, returned 1919, but had suffered exposure and weakened health to which he suffered an untimely death, huge research file, medals GVF | £120 - £130 |



Canadian Trench Art Army Cap made from a 1917 shell base, engraved Ypres Somme 1916, Vimy Ridge 1917 with Canadian collar badge attached '10 TM Battery Canada', and named inside Corp P S Going 435792.

£30 - £35



| 265 | Canal Zone GSM. medal in box of issue to 22956939 Sigmn B MacDonald Royal Signals comes with General Service Cross named to him and British Forces Occupation of Germany medal with two Suez Canal Commemorative medals all these mounted for wearing with named RLSS medal. | £350 - £360 |
|-----|------------------------------------------------------------------------------------------------------------------------------------------------------------------------------------------------------------------------------------------------------------------------------|------------