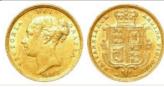

---------------------------|-------------|
| 1421 | Half Guinea 1788 Fine with a few light contact marks (ex |             |
|      | detector find)                                           | £120 - £140 |
| 1422 | Half Guinea 1791 poor.                                   | £85 - £95   |
| 1423 | Half Guinea 1797 poor/Fair.                              | £85 - £95   |



| 1424 | Half Guinea 1802 bright nVF ex jewellery with a smooth edge | £100 - £110 |
|------|-------------------------------------------------------------|-------------|
| 1425 | Half Sovereign 1817 slightly bent VG                        | £80 - £100  |
| 1426 | Half Sovereign 1853 Fair - VG                               | £80 - £90   |
| 1427 | Half Sovereign 1877 (dn32) GVF                              | £100 - £120 |



| 1428 | Half Sovereign 1883 GVF | £120 - £150 |
|------|-------------------------|-------------|
| 1429 | Half Sovereign 1884 nVF | £80 - £90   |



| 1430 | Half Sovereign 1887 (JH) EF                                                                                          | £80 - £90   |
|------|----------------------------------------------------------------------------------------------------------------------|-------------|
| 1431 | Half Sovereign 1890 aVF                                                                                              | £80 - £90   |
| 1432 | Half Sovereign 1911 Proof aFDC CGS 88                                                                                | £350 - £400 |
| 1433 | Half Sovereign 1980 Proof FDC boxed as issued