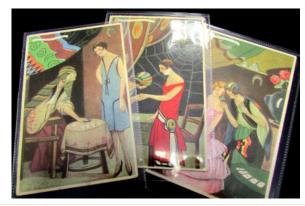

|
|------|-------------------------------------------------------------------------------------------------------------|-----------|
|      | Netherlands, France etc (approx. 155)                                                                       | £38 - £40 |

| 2402 | Children, artist drawn, teddies, dolls, fairies, etc (approx |           |
|------|--------------------------------------------------------------|-----------|
|      | 31 cards)                                                    | £40 - £45 |

| l |      | (approx 18 |            |         |     |      |             | £25 - £30 |  |
|---|------|------------|------------|---------|-----|------|-------------|-----------|--|
| ı | 2403 | Children.  | Parkinson. | Bosley. | etc | some | duplication |           |  |



| 2404 | Chiostri original artist signed postcards (3 different)                                                                                                                                                                                                                                                                  | £30 - £35   |
|------|--------------------------------------------------------------------------------------------------------------------------------------------------------------------------------------------------------------------------------------------------------------------------------------------------------------------------|-------------|
| 2405 | Churches - modern album of old postcards, several East<br>Anglian noted (approx 300)