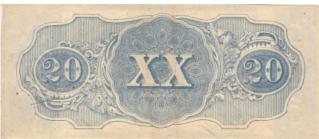

r £10 payable '30 days after sight', Sydney, date excised, black and white, arms top centre, Poor             | £50 - £80   |
| 1293 | USA (5) Alabama 5C 1/1/1863, \$10 1/1/1864,<br>Railroad bank \$5 1/8/1853, North Carolina 25c<br>1/1/1866 & a Rock Island \$2.50 bond 1900. Good - VG | £40 - £50   |



USA, Confederate States of America 50 Cents P56 aEF with a few tiny pin holes



1295 USA, Confederate States of America \$1 Pick 65b GVF £25 - £30



USA, Confederate States of America \$10 P46a aVF GF





USA, Confederate States of America \$10 P68 GVF



1298 USA, Confederate States of America \$100. 8/9/1862 P44 GF £40 - £45





1299 USA, Confederate States of America \$100.P71 EF

£60 - £70



1300 USA, Confederate States of America \$2 P66 aVF with a few tiny pin holes

£30 - £35





USA, Confederate States of America \$20 P61b GVF with cut strips

£50 - £55



1302 USA, Confederate States of America \$20.P33 Fine £20 - £25





1303 USA, Confederate States of America \$20.P69 EF with patchy marks on back

£30 - £35





1304 USA, Confederate States of America \$5.P59b EF £45 - £50





| 1305 | USA, Confederate States of America \$5.P67 GVF                          | £30 - £35   |
|------|-------------------------------------------------------------------------|-------------|
| 1306 | World in an album, a good assortment with better Countries / types seen | £100 - £120 |
| 1307 | World (100s) in a shoebox, pre Euro issues seen                         | £100 - £120 |
| 1308 | World (approx 225) mixed grades/ Countries                              | £80 - £85   |

| 1