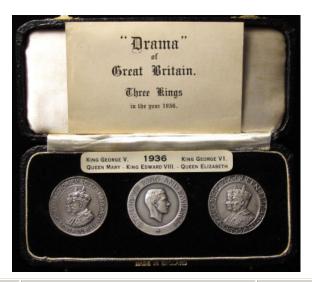

including silver and large bronze WWI and Boer War |             |
|------|-------------------------------------------------------------------------------------------------------------------------------------------------------|-------------|
|      | commemorative issues.                                                                                                                                 | £100 - £130 |

| 1330 | British Commemorative Medallions (2) white metal issues by Dassier, d.42.5mm: Isaac Newton 1642-1726 VF |           |
|------|---------------------------------------------------------------------------------------------------------|-----------|
|      | scratches, and John Churchill, Duke of Marlborough 1722 VF scratches.                                   | £40 - £45 |



|  | British Commemorative Medallions (3) silver each d.32mm: "Drama" of Great Britain, Three Kings in the year 1936, a set featuring George V, Edward VIII and |           |
|--|------------------------------------------------------------------------------------------------------------------------------------------------------------|-----------|
|  | George VI, EF cased with cert.                                                                                                                             | £40 - £60 |

| 1332 | British Commemorative Medallions (9) a variety of   |            |
|------|-----------------------------------------------------|------------|
|      | bronze, white metal, and some silver medalets 19th- |            |
|      | 20thC, noted Queen Victoria Diamond Ju