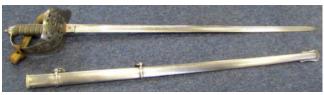

# The Lieut. C.D. Wyles Collection

| 1 | Assorted books former property of Lieut. C.D. Wyles 4                                                                                                                                                                                                                                                                                                                                                                                                                                                                                                                                                                                                                                                                                                                                                                                                                                                                 |             |
|---|-----------------------------------------------------------------------------------------------------------------------------------------------------------------------------------------------------------------------------------------------------------------------------------------------------------------------------------------------------------------------------------------------------------------------------------------------------------------------------------------------------------------------------------------------------------------------------------------------------------------------------------------------------------------------------------------------------------------------------------------------------------------------------------------------------------------------------------------------------------------------------------------------------------------------|-------------|
|   | Hants Regt. including: Tourists Guide To Kashmir,                                                                                                                                                                                                                                                                                                                                                                                                                                                                                                                                                                                                                                                                                                                                                                                                                                                                     |             |
|   | Our Indian Empire, Visitors Rules, Army Field Manage                                                                                                                                                                                                                                                                                                                                                                                                                                                                                                                                                                                                                                                                                                                                                                                                                                                                  |             |
|   | Book (unused), Game Laws in Kashmir State, How to                                                                                                                                                                                                                                                                                                                                                                                                                                                                                                                                                                                                                                                                                                                                                                                                                                                                     |             |
|   | speak Hindustani In A Month. Interesting lot. (qty)                                                                                                                                                                                                                                                                                                                                                                                                                                                                                                                                                                                                                                                                                                                                                                                                                                                                   | £20 - £25   |
| 2 | Box of small Hampshire Regiment brass badges as                                                                                                                                                                                                                                                                                                                                                                                                                                                                                                                                                                                                                                                                                                                                                                                                                                                                       |             |
|   | follows: 4 x brass with Hants badge overlaid - very                                                                                                                                                                                                                                                                                                                                                                                                                                                                                                                                                                                                                                                                                                                                                                                                                                                                   |             |
|   | attractive, 5 x brass crown over 'H', 2x Heart shaped                                                                                                                                                                                                                                                                                                                                                                                                                                                                                                                                                                                                                                                                                                                                                                                                                                                                 |             |
|   | clips, etc. Former property of Lt. C.D. Wyles                                                                                                                                                                                                                                                                                                                                                                                                                                                                                                                                                                                                                                                                                                                                                                                                                                                                         | £20 - £25   |
|   |                                                                                                                                                                                                                                                                                                                                                                                                                                                                                                                                                                                                                                                                                                                                                                                                                                                                                                                       |             |
| 3 | Converge Valing v. 9. Sides stoppilled ICD. Wides 4th                                                                                                                                                                                                                                                                                                                                                                                                                                                                                                                                                                                                                                                                                                                                                                                                                                                                 |             |
| 3 | Canvases Valises x 2. Sides stencilled 'C.D. Wyles 4th Hants Regt'. Good sound condition. Great War Vintage.                                                                                                                                                                                                                                                                                                                                                                                                                                                                                                                                                                                                                                                                                                                                                                                                          | £20 - £25   |
|   | Tame Teger Good found conditions Great (val 1 mages)                                                                                                                                                                                                                                                                                                                                                                                                                                                                                                                                                                                                                                                                                                                                                                                                                                                                  | 2-0 2-0     |
|   |                                                                                                                                                                                                                                                                                                                                                                                                                                                                                                                                                                                                                                                                                                                                                                                                                                                                                                                       |             |
| 4 | Documents relating to 2/LT. C. D. WYLES 4/BN                                                                                                                                                                                                                                                                                                                                                                                                                                                                                                                                                                                                                                                                                                                                                                                                                                                                          |             |
|   | Hants Regt. Commission document 2/LT. C.D.                                                                                                                                                                                                                                                                                                                                                                                                                                                                                                                                                                                                                                                                                                                                                                                                                                                                            |             |
|   | WYLES, Protection Certificate (officer), Demob form.                                                                                                                                                                                                                                                                                                                                                                                                                                                                                                                                                                                                                                                                                                                                                                                                                                                                  | C20 C40     |
|   | Photographs. Maps, Gun Licence, etc (qty)                                                                                                                                                                                                                                                                                                                                                                                                                                                                                                                                                                                                                                                                                                                                                                                                                                                                             | £30 - £40   |
|   |                                                                                                                                                                                                                                                                                                                                                                                                                                                                                                                                                                                                                                                                                                                                                                                                                                                                                                                       |             |
| 5 | Eastman negative album. Photos by Lt. C.D. Wyles.                                                                                                                                                                                                                                                                                                                                                                                                                                                                                                                                                                                                                                                                                                                                                                                                                                                                     |             |
|   | Approx 96 negatives with an index noting content.                                                                                                                                                                                                                                                                                                                                                                                                                                                                                                                                                                                                                                                                                                                                                                                                                                                                     |             |
|   | Photos of himself and various scenes of Indian life. PLUS                                                                                                                                                                                                                                                                                                                                                                                                                                                                                                                                                                                                                                                                                                                                                                                                                                                             |             |
|   | Kodak Negative Album with annotated index. Life in                                                                                                                                                                                                                                                                                                                                                                                                                                                                                                                                                                                                                                                                                                                                                                                                                                                                    |             |
|   | India and Mespot. Interesting archive. Viewing                                                                                                                                                                                                                                                                                                                                                                                                                                                                                                                                                                                                                                                                                                                                                                                                                                                                        | C40 C45     |
|   | recommended.                                                                                                                                                                                                                                                                                                                                                                                                                                                                                                                                                                                                                                                                                                                                                                                                                                                                                                          | £40 - £45   |
|   |                                                                                                                                                                                                                                                                                                                                                                                                                                                                                                                                                                                                                                                                                                                                                                                                                                                                                                                       |             |
| 6 | Large steel trunk with stencilled name 'C.D. WYLES                                                                                                                                                                                                                                                                                                                                                                                                                                                                                                                                                                                                                                                                                                                                                                                                                                                                    |             |
|   | HAMPSHIRE REGT', containing: Sleeping bag, service                                                                                                                                                                                                                                                                                                                                                                                                                                                                                                                                                                                                                                                                                                                                                                                                                                                                    |             |
|   | dress jacket with 4 blue & one red chevrons to R/Hand                                                                                                                                                                                                                                                                                                                                                                                                                                                                                                                                                                                                                                                                                                                                                                                                                                                                 |             |
|   | Sleeve with ribbon of 14/15 star. Tailored by Sullivan                                                                                                                                                                                                                                                                                                                                                                                                                                                                                                                                                                                                                                                                                                                                                                                                                                                                |             |
|   | Williams & Aitchison of Saville Row, London. (Size 2                                                                                                                                                                                                                                                                                                                                                                                                                                                                                                                                                                                                                                                                                                                                                                                                                                                                  |             |
|   | heights 5'7" & 8) name 'WYLES' in ink. Lieuts insignia.                                                                                                                                                                                                                                                                                                                                                                                                                                                                                                                                                                                                                                                                                                                                                                                                                                                               |             |
|   | Collar badges of Hants Regt & Hants R buttons, in                                                                                                                                                                                                                                                                                                                                                                                                                                                                                                                                                                                                                                                                                                                                                                                                                                                                     |             |
|   | exceptionally good condition. Pair of Khaki drill                                                                                                                                                                                                                                                                                                                                                                                                                                                                                                                                                                                                                                                                                                                                                                                                                                                                     |             |
|   | breeches with lace calf ties No label but top quality. pair of WW2 dated Khaki drill trousers stamped a circle '1B                                                                                                                                                                                                                                                                                                                                                                                                                                                                                                                                                                                                                                                                                                                                                                                                    |             |
|   | over 4 arrow 45 over B' VGC. Pair of Khaki drill                                                                                                                                                                                                                                                                                                                                                                                                                                                                                                                                                                                                                                                                                                                                                                                                                                                                      |             |
|   | trousers buttons stamped 'W.R.BURN TAILOR                                                                                                                                                                                                                                                                                                                                                                                                                                                                                                                                                                                                                                                                                                                                                                                                                                                                             |             |
|   | PARIS'. 2x pairs of unmarked khaki breeches. WW1                                                                                                                                                                                                                                                                                                                                                                                                                                                                                                                                                                                                                                                                                                                                                                                                                                                                      |             |
|   | Sam Browne belt with strap and pistol ammunition                                                                                                                                                                                                                                                                                                                                                                                                                                                                                                                                                                                                                                                                                                                                                                                                                                                                      |             |
|   | pouch, (some wear). Soft service dress Cap with Hants R.                                                                                                                                                                                                                                                                                                                                                                                                                                                                                                                                                                                                                                                                                                                                                                                                                                                              |             |
|   | cap badge (minor wear to top) Label of 'WHITEWAY                                                                                                                                                                                                                                                                                                                                                                                                                                                                                                                                                                                                                                                                                                                                                                                                                                                                      |             |
|   | LAIDLAW & Co LTD INDIA, BURMA, CEYLON,                                                                                                                                                                                                                                                                                                                                                                                                                                                                                                                                                                                                                                                                                                                                                                                                                                                                                |             |
|   | CHINA, & STRAITS SETTLEMENTS' name                                                                                                                                                                                                                                                                                                                                                                                                                                                                                                                                                                                                                                                                                                                                                                                                                                                                                    |             |
|   | 'WYLES' in ink. Cap is all complete with service wear                                                                                                                                                                                                                                                                                                                                                                                                                                                                                                                                                                                                                                                                                                                                                                                                                                                                 |             |
|   | overall. Khaki bush cap with label '6 7/8" Good                                                                                                                                                                                                                                                                                                                                                                                                                                                                                                                                                                                                                                                                                                                                                                                                                                                                       |             |
|   | condition. Gaberdine type belt. Small knapsack &                                                                                                                                                                                                                                                                                                                                                                                                                                                                                                                                                                                                                                                                                                                                                                                                                                                                      |             |
|   | associated piece of equipment. This is a fabulous collectors lot. A complete Great War Officer's kit in                                                                                                                                                                                                                                                                                                                                                                                                                                                                                                                                                                                                                                                                                                                                                                                                               |             |
|   | remarkable condition. It has been well stored and is in                                                                                                                                                                                                                                                                                                                                                                                                                                                                                                                                                                                                                                                                                                                                                                                                                                                               |             |
|   |                                                                                                                                                                                                                                                                                                                                                                                                                                                                                                                                                                                                                                                                                                                                                                                                                                                                                                                       |             |
|   | clean condition. Viewing highly recommended. (qty)                                                                                                                                                                                                                                                                                                                                                                                                                                                                                                                                                                                                                                                                                                                                                                                                                                                                    | £400 - £450 |
|   |                                                                                                                                                                                                                                                                                                                                                                                                                                                                                                                                                                                                                                                                                                                                                                                                                                                                                                                       | £400 - £450 |
| 7 | clean condition. Viewing highly recommended. (qty)                                                                                                                                                                                                                                                                                                                                                                                                                                                                                                                                                                                                                                                                                                                                                                                                                                                                    | £400 - £450 |
| 7 | clean condition. Viewing highly recommended. (qty)  Princess Mary's Gift Tin given to Lt. C.D. Wyles 4th                                                                                                                                                                                                                                                                                                                                                                                                                                                                                                                                                                                                                                                                                                                                                                                                              | £400 - £450 |
| 7 | clean condition. Viewing highly recommended. (qty)                                                                                                                                                                                                                                                                                                                                                                                                                                                                                                                                                                                                                                                                                                                                                                                                                                                                    | £400 - £450 |
| 7 | clean condition. Viewing highly recommended. (qty)  Princess Mary's Gift Tin given to Lt. C.D. Wyles 4th Hants containing the following items belonging to him: ARP Badges x 2 n box of issue, Police type whistle marked 'ARP' by Hudson & Co, Medal Bar for 1914/15                                                                                                                                                                                                                                                                                                                                                                                                                                                                                                                                                                                                                                                 | £400 - £450 |
| 7 | clean condition. Viewing highly recommended. (qty)  Princess Mary's Gift Tin given to Lt. C.D. Wyles 4th Hants containing the following items belonging to him: ARP Badges x 2 n box of issue, Police type whistle marked 'ARP' by Hudson & Co, Medal Bar for 1914/15 trio, Silver 1/D disc engraved 'LT C.D. Wyles 4th                                                                                                                                                                                                                                                                                                                                                                                                                                                                                                                                                                                               | £400 - £450 |
| 7 | Princess Mary's Gift Tin given to Lt. C.D. Wyles 4th Hants containing the following items belonging to him: ARP Badges x 2 n box of issue, Police type whistle marked 'ARP' by Hudson & Co, Medal Bar for 1914/15 trio, Silver 1/D disc engraved 'LT C.D. Wyles 4th Hampshire Regt', 4x Hampshire Badges. One enamelled                                                                                                                                                                                                                                                                                                                                                                                                                                                                                                                                                                                               | £400 - £450 |
| 7 | Princess Mary's Gift Tin given to Lt. C.D. Wyles 4th Hants containing the following items belonging to him: ARP Badges x 2 n box of issue, Police type whistle marked 'ARP' by Hudson & Co, Medal Bar for 1914/15 trio, Silver 1/D disc engraved 'LT C.D. Wyles 4th Hampshire Regt', 4x Hampshire Badges. One enamelled & silver engraved on the back '14th October 1917',                                                                                                                                                                                                                                                                                                                                                                                                                                                                                                                                            |             |
| 7 | Princess Mary's Gift Tin given to Lt. C.D. Wyles 4th Hants containing the following items belonging to him: ARP Badges x 2 n box of issue, Police type whistle marked 'ARP' by Hudson & Co, Medal Bar for 1914/15 trio, Silver 1/D disc engraved 'LT C.D. Wyles 4th Hampshire Regt', 4x Hampshire Badges. One enamelled                                                                                                                                                                                                                                                                                                                                                                                                                                                                                                                                                                                               | £50 - £55   |
| 7 | Princess Mary's Gift Tin given to Lt. C.D. Wyles 4th Hants containing the following items belonging to him: ARP Badges x 2 n box of issue, Police type whistle marked 'ARP' by Hudson & Co, Medal Bar for 1914/15 trio, Silver 1/D disc engraved 'LT C.D. Wyles 4th Hampshire Regt', 4x Hampshire Badges. One enamelled & silver engraved on the back '14th October 1917',                                                                                                                                                                                                                                                                                                                                                                                                                                                                                                                                            |             |
|   | Clean condition. Viewing highly recommended. (qty)  Princess Mary's Gift Tin given to Lt. C.D. Wyles 4th Hants containing the following items belonging to him: ARP Badges x 2 n box of issue, Police type whistle marked 'ARP' by Hudson & Co, Medal Bar for 1914/15 trio, Silver 1/D disc engraved 'LT C.D. Wyles 4th Hampshire Regt', 4x Hampshire Badges. One enamelled & silver engraved on the back '14th October 1917', Anglo Catholic Congress tin badge 1927. (qty)  Sword: an 1897 George V Pattern Infantry Officers                                                                                                                                                                                                                                                                                                                                                                                       |             |
|   | Clean condition. Viewing highly recommended. (qty)  Princess Mary's Gift Tin given to Lt. C.D. Wyles 4th Hants containing the following items belonging to him: ARP Badges x 2 n box of issue, Police type whistle marked 'ARP' by Hudson & Co, Medal Bar for 1914/15 trio, Silver 1/D disc engraved 'LT C.D. Wyles 4th Hampshire Regt', 4x Hampshire Badges. One enamelled & silver engraved on the back '14th October 1917', Anglo Catholic Congress tin badge 1927. (qty)  Sword: an 1897 George V Pattern Infantry Officers sword by Henry Wilkinson of Pall Mall London. Number                                                                                                                                                                                                                                                                                                                                  |             |
|   | Princess Mary's Gift Tin given to Lt. C.D. Wyles 4th Hants containing the following items belonging to him: ARP Badges x 2 n box of issue, Police type whistle marked 'ARP' by Hudson & Co, Medal Bar for 1914/15 trio, Silver 1/D disc engraved 'LT C.D. Wyles 4th Hampshire Regt', 4x Hampshire Badges. One enamelled & silver engraved on the back '14th October 1917', Anglo Catholic Congress tin badge 1927. (qty)  Sword: an 1897 George V Pattern Infantry Officers sword by Henry Wilkinson of Pall Mall London. Number 46861 for 1914/15. Etched blade some age staining but                                                                                                                                                                                                                                                                                                                                |             |
|   | Princess Mary's Gift Tin given to Lt. C.D. Wyles 4th Hants containing the following items belonging to him: ARP Badges x 2 n box of issue, Police type whistle marked 'ARP' by Hudson & Co, Medal Bar for 1914/15 trio, Silver 1/D disc engraved 'LT C.D. Wyles 4th Hampshire Regt', 4x Hampshire Badges. One enamelled & silver engraved on the back '14th October 1917', Anglo Catholic Congress tin badge 1927. (qty)  Sword: an 1897 George V Pattern Infantry Officers sword by Henry Wilkinson of Pall Mall London. Number 46861 for 1914/15. Etched blade some age staining but no pitting. In its leather field service scabbard. Sword the                                                                                                                                                                                                                                                                   |             |
|   | Princess Mary's Gift Tin given to Lt. C.D. Wyles 4th Hants containing the following items belonging to him: ARP Badges x 2 n box of issue, Police type whistle marked 'ARP' by Hudson & Co, Medal Bar for 1914/15 trio, Silver 1/D disc engraved 'LT C.D. Wyles 4th Hampshire Regt', 4x Hampshire Badges. One enamelled & silver engraved on the back '14th October 1917', Anglo Catholic Congress tin badge 1927. (qty)  Sword: an 1897 George V Pattern Infantry Officers sword by Henry Wilkinson of Pall Mall London. Number 46861 for 1914/15. Etched blade some age staining but no pitting. In its leather field service scabbard. Sword the property of Lieut. C.D WYLES 4th/Bn. Hampshire                                                                                                                                                                                                                    |             |
|   | Princess Mary's Gift Tin given to Lt. C.D. Wyles 4th Hants containing the following items belonging to him: ARP Badges x 2 n box of issue, Police type whistle marked 'ARP' by Hudson & Co, Medal Bar for 1914/15 trio, Silver 1/D disc engraved 'LT C.D. Wyles 4th Hampshire Regt', 4x Hampshire Badges. One enamelled & silver engraved on the back '14th October 1917', Anglo Catholic Congress tin badge 1927. (qty)  Sword: an 1897 George V Pattern Infantry Officers sword by Henry Wilkinson of Pall Mall London. Number 46861 for 1914/15. Etched blade some age staining but no pitting. In its leather field service scabbard. Sword the property of Lieut. C.D WYLES 4th/Bn. Hampshire Regt. A good quality piece. SOLD WITH: His                                                                                                                                                                         |             |
|   | Princess Mary's Gift Tin given to Lt. C.D. Wyles 4th Hants containing the following items belonging to him: ARP Badges x 2 n box of issue, Police type whistle marked 'ARP' by Hudson & Co, Medal Bar for 1914/15 trio, Silver 1/D disc engraved 'LT C.D. Wyles 4th Hampshire Regt', 4x Hampshire Badges. One enamelled & silver engraved on the back '14th October 1917', Anglo Catholic Congress tin badge 1927. (qty)  Sword: an 1897 George V Pattern Infantry Officers sword by Henry Wilkinson of Pall Mall London, Number 46861 for 1914/15. Etched blade some age staining but no pitting. In its leather field service scabbard. Sword the property of Lieut. C.D WYLES 4th/Bn. Hampshire Regt. A good quality piece. SOLD WITH: His commission document in the Territorial Force to                                                                                                                         |             |
| 8 | Princess Mary's Gift Tin given to Lt. C.D. Wyles 4th Hants containing the following items belonging to him: ARP Badges x 2 n box of issue, Police type whistle marked 'ARP' by Hudson & Co, Medal Bar for 1914/15 trio, Silver 1/D disc engraved 'LT C.D. Wyles 4th Hampshire Regt', 4x Hampshire Badges. One enamelled & silver engraved on the back '14th October 1917', Anglo Catholic Congress tin badge 1927. (qty)  Sword: an 1897 George V Pattern Infantry Officers sword by Henry Wilkinson of Pall Mall London. Number 46861 for 1914/15. Etched blade some age staining but no pitting. In its leather field service scabbard. Sword the property of Lieut. C.D WYLES 4th/Bn. Hampshire Regt. A good quality piece. SOLD WITH: His                                                                                                                                                                         |             |
|   | Princess Mary's Gift Tin given to Lt. C.D. Wyles 4th Hants containing the following items belonging to him: ARP Badges x 2 n box of issue, Police type whistle marked 'ARP' by Hudson & Co, Medal Bar for 1914/15 trio, Silver 1/D disc engraved 'LT C.D. Wyles 4th Hampshire Regt', 4x Hampshire Badges. One enamelled & silver engraved on the back '14th October 1917', Anglo Catholic Congress tin badge 1927. (qty)  Sword: an 1897 George V Pattern Infantry Officers sword by Henry Wilkinson of Pall Mall London. Number 46861 for 1914/15. Etched blade some age staining but no pitting. In its leather field service scabbard. Sword the property of Lieut. C.D WYLES 4th/Bn. Hampshire Regt. A good quality piece. SOLD WITH: His commission document in the Territorial Force to Christopher D. Wyles 2/LT. Territorial Force & dated                                                                    | £50 - £55   |
| 8 | Princess Mary's Gift Tin given to Lt. C.D. Wyles 4th Hants containing the following items belonging to him: ARP Badges x 2 n box of issue, Police type whistle marked 'ARP' by Hudson & Co, Medal Bar for 1914/15 trio, Silver 1/D disc engraved 'LT C.D. Wyles 4th Hampshire Regt', 4x Hampshire Badges. One enamelled & silver engraved on the back '14th October 1917', Anglo Catholic Congress tin badge 1927. (qty)  Sword: an 1897 George V Pattern Infantry Officers sword by Henry Wilkinson of Pall Mall London, Number 46861 for 1914/15. Etched blade some age staining but no pitting. In its leather field service scabbard. Sword the property of Lieut. C.D WYLES 4th/Bn. Hampshire Regt. A good quality piece. SOLD WITH: His commission document in the Territorial Force to Christopher D. Wyles 2/LT. Territorial Force & dated 11.12.1914.                                                        | £50 - £55   |
| 8 | Princess Mary's Gift Tin given to Lt. C.D. Wyles 4th Hants containing the following items belonging to him: ARP Badges x 2 n box of issue, Police type whistle marked 'ARP' by Hudson & Co, Medal Bar for 1914/15 trio, Silver 1/D disc engraved 'LT C.D. Wyles 4th Hampshire Regt', 4x Hampshire Badges. One enamelled & silver engraved on the back '14th October 1917', Anglo Catholic Congress tin badge 1927. (qty)  Sword: an 1897 George V Pattern Infantry Officers sword by Henry Wilkinson of Pall Mall London. Number 46861 for 1914/15. Etched blade some age staining but no pitting. In its leather field service scabbard. Sword the property of Lieut. C.D WYLES 4th/Bn. Hampshire Regt. A good quality piece. SOLD WITH: His commission document in the Territorial Force to Christopher D. Wyles 2/LT. Territorial Force & dated                                                                    | £50 - £55   |
| 8 | Princess Mary's Gift Tin given to Lt. C.D. Wyles 4th Hants containing the following items belonging to him: ARP Badges x 2 n box of issue, Police type whistle marked 'ARP' by Hudson & Co, Medal Bar for 1914/15 trio, Silver 1/D disc engraved 'LT C.D. Wyles 4th Hampshire Regt', 4x Hampshire Badges. One enamelled & silver engraved on the back '14th October 1917', Anglo Catholic Congress tin badge 1927. (qty)  Sword: an 1897 George V Pattern Infantry Officers sword by Henry Wilkinson of Pall Mall London. Number 46861 for 1914/15. Etched blade some age staining but no pitting. In its leather field service scabbard. Sword the property of Lieut. C.D WYLES 4th/Bn. Hampshire Regt. A good quality piece. SOLD WITH: His commission document in the Territorial Force to Christopher D. Wyles 2/LT. Territorial Force & dated 11.12.1914.  Water bottle: A private purchase water bottle in good | £50 - £55   |
|   | Princess Mary's Gift Tin given to Lt. C.D. Wyles 4th Hants containing the following items belonging to him: ARP Badges x 2 n box of issue, Police type whistle marked 'ARP' by Hudson & Co, Medal Bar for 1914/15 trio, Silver 1/D disc engraved 'LT C.D. Wyles 4th Hampshire Regt', 4x Hampshire Badges. One enamelled & silver engraved on the back '14th October 1917', Anglo Catholic Congress tin badge 1927. (qty)  Sword: an 1897 George V Pattern Infantry Officers sword by Henry Wilkinson of Pall Mall London. Number 46861 for 1914/15. Etched blade some age staining but no pitting. In its leather field service scabbard. Sword the property of Lieut. C.D WYLES 4th/Bn. Hampshire Regt. A good quality piece. SOLD WITH: His commission document in the Territorial Force to Christopher D. Wyles 2/LT. Territorial Force & dated 11.12.1914.  Water bottle: A private purchase water bottle in good | £50 - £55   |