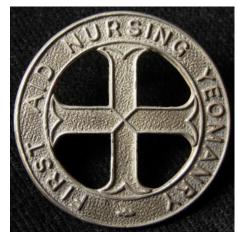

aulettes (qty)                     | £40 - £45 |
|-----|--------------------------------------------------------------------------------------------------------|-----------|
|     |                                                                                                        |           |
| 351 | Fire Brigade LS Medal QE2 named Fireman Donald R<br>Merrick. With original box of issue for Surrey. EF | £30 - £35 |
| 352 | Fire Brigade National Union LS&GC medal, A.P.Geer                                                      |           |
|     | 1900-1920 with Twenty year top bar and then 2x extra 5                                                 |           |
| 001 | year bars, he served stated by vendor in the City of London and therefore would have witnessed many    |           |



| 353 | First Aid Nursing Yeomanry silver officers badge, reverse stamped '51' and 'TENT'. Rare                           | £140 - £160 |
|-----|-------------------------------------------------------------------------------------------------------------------|-------------|
| 354 | First Lanarkshire R.V.C. Victorian helmet badge, blackened                                                        | £25 - £30   |
| 355 | First Surrey Rifle Volunteers bronze Medal "Bisley Series Won by Pte N Ireland F. Co. 1901". GVF cased            | £20 - £25   |
| 356 | Framed - large old battle scene print - Birds Eye View of the Battle of Tel-El-Kebir. (Buyer collects) No Reserve | £20 - £22   |



| 357 | Free Ceskoslovensko British Badge, maker marked