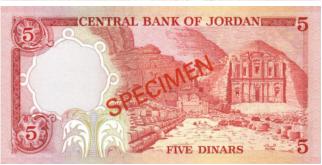

# Day 1: Saturday 15<sup>th</sup> November 2014 Two auction rooms:

| <u>Page</u> | Room 1 Order of Sale (9.30am)  | <u>Lot Numbers</u> |
|-------------|--------------------------------|--------------------|
| 4           | Lieut. C.D. Wyles Collection   | 1 - 10             |
| 4           | Medals & Militaria             | 11 - 880           |
| <u>Page</u> | Room 2 Order of Sale (10.30am) | <u>Lot Numbers</u> |
| 36          | Sporting Programmes & Ephemera | 881 - 1042         |
| 42          | Weapons                        | 1043 - 1195        |
| 48          | Banknotes                      | 1196 - 1317        |
| 54          | Exonumia (Tokens & Medallions) | 1318 - 1402        |