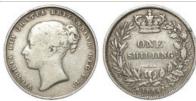

e.                                                                     | £45 - £50   |
| 1638 | Shilling 1816 AU                                                                                                  | £30 - £50   |
| 1639 | Shilling 1819 iridescent GEF                                                                                      | £40 - £50   |
| 1640 | Shilling 1834 EF, graffiti on neck.                                                                               | £40 - £60   |



| 1641 | Shilling 1839 toned EF                          | £80 - £90   |
|------|-------------------------------------------------|-------------|
| 1642 | Shilling 1843 toned GVF                         | £40 - £50   |
| 1643 | Shilling 1849 AU, couple of tiny surface marks. | £150 - £200 |



| 1644 | Shilling 1854, rare date, Fine.     | £150 - £170 |
|------|-------------------------------------|-------------|
| 1645 | Shilling 1856 EF                    | £100 - £120 |
| 1646 | Shilling 1865, die 34, S.3905, GEF  | £90 - £120  |
| 1647 | Shilling 1868, die 25, S.3906A, GEF | £120 - £140 |



| 1648 | Shilling 1872 die no. 101, S.3906A, lightly toned AU, small edge flaw. | £120 - £140 |
|------|------------------------------------------------------------------------|-------------|
| 1649 | Shilling 1872, die 24, S.3906A, lightly toned EF                       | £60 - £80   |



| 1650 | Shilling 1873 dn 135 lightly toned EF     | £85 - £95  |
|------|-------------------------------------------|------------|
| 1651 | Shilling 1891 Unc (graded by NGC as MS63) | £60 - £70  |
|