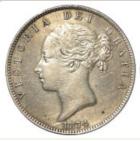

| £30 - £40   |
| 1566 | Halfcrown 1840 Fine                                         | £40 - £45   |

| 1567 | Halfcrown 1845 aVF              | £60 - £80 |
|------|---------------------------------|-----------|
| 1568 | Halfcrown 1849 large date Fine. | £40 - £45 |





Halfcrown 1861 Fair. Officially none of this date were struck. Halfcrowns dated between 1850 to 1874 are believed to be counterfeits. These are of good metal, therefore possibly made from melted-down silverware for the purpose of laundering stolen goods. Historically there has been some confusion in the numismatic world as to whether they may be genuine and 'struck for colonial use'. For discussion of this matter we reference the website www.coinauthentication.co.uk by Robert Matthews.

£80 - £120





Halfcrown 1874, obverse with very small marks under magnification, reverse under a magnification 'acid effected'? hardly visible, GVF

£100 - £125





| 1571 | Halfcrown 1901 GEF                               | £70 - £90   |
|------|--------------------------------------------------|-------------|
| 1572 | Halfcrown 1902 GEF/aUnc                          | £140 - £160 |
| 1573 | Halfcrown 1902 matte proof nFDC                  | £80 - £100  |
| 1574 | Halfcrown 1904 Fine/VG                           | £30 - £40   |
| 1575 | Halfcrown 1904 nVF with a few small edge bruises | £80 - £100  |
| 1576 | Halfcrown 1907 aEF                               | £170 - £180 |



| 1577 | Halfcrown 1907 EF, carbon spot.                   | £150 - £170 |
|------|----------------------------------------