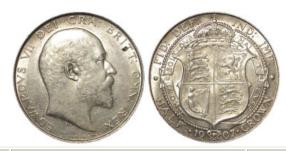

l use'. For discussion of this matter we reference the website www.coinauthentication.co.uk by Robert Matthews.

£80 - £120





Halfcrown 1874, obverse with very small marks under magnification, reverse under a magnification 'acid effected'? hardly visible, GVF

£100 - £125





| 1571 | Halfcrown 1901 GEF                               | £70 - £90   |
|------|--------------------------------------------------|-------------|
| 1572 | Halfcrown 1902 GEF/aUnc                          | £140 - £160 |
| 1573 | Halfcrown 1902 matte proof nFDC                  | £80 - £100  |
| 1574 | Halfcrown 1904 Fine/VG                           | £30 - £40   |
| 1575 | Halfcrown 1904 nVF with a few small edge bruises | £80 - £100  |
| 1576 | Halfcrown 1907 aEF                               | £170 - £180 |



| 1577 | Halfcrown 1907 EF, carbon spot.                   | £150 - £170 |
|------|---------------------------------------------------|-------------|
| 1578 | Halfcrown 1913 EF                                 | £40 - £50   |
| 1579 | Halfcrowns (2): 1670 V.Secundo VG, and 1697 Fair. | £60 - £80   |
| 1580 | Halfpenny 1916 Unc with much lustre               | £28 - £32   |
| 1581 | Halfpenny 1916 Unc with much lustre               | £28 - £32   |

| 1582 | Maundy Fourpence 1848 cabinet toned EF                                                                                                                                                                                                | £40 - £50   |
|------|------------------------------------------------------------------------------------