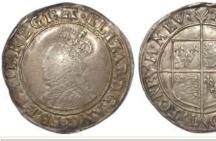

F                                                                                                                                                                              | £250 - £280 |



| Elizabeth I silver shilling, Seventh Issue [1601-1602],<br>mm. 2, Spink 2584, scarce last date for the reign, full, |             |
|---------------------------------------------------------------------------------------------------------------------|-------------|
| round, well centred, GF                                                                                             | £130 - £160 |

Elizabeth I silver shilling, Sixth Coinage [1582-1600], mm. Hand [1590-1592], Spink 2577, full round flan, well centred, a little weakness mostly on legends, quite nice portrait, NVF

1878

£150 - £180



| 1879 | Elizabeth I silver shilling, Sixth Issue [1582-1600] mm, A [1582-1584], Spink 2577, large flan, well centred, NVF/VF                                                     | £260 - £300 |
|------|--------------------------------------------------------------------------------------------------------------------------------------------------------------------------|-------------|
| 1880 | Elizabeth I silver sixpence, Milled Coinage [1561-1571],<br>mm. star and dated 1562, small rose, Spink 2596, full,<br>round, well centred, very lightly crinkled, GF/VF  | £140 - £160 |
| 1881 | Elizabeth I silver sixpence, Milled Series [1561-1571], dated 1562, large broad bust, elaborately decorated dress, small rose, Spink 2596, round, lightly crinkled, F/GF | £70 - £80   |



1882 Elizabeth I si