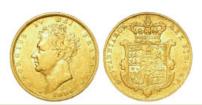

| £40 - £50   |

| 1446 | Quarter Sovereign | 2010 BU in | the "Royal | mint" bo | ox  |         |
|------|-------------------|------------|------------|----------|-----|---------|
|      | with certificate  |            |            |          | £50 | 0 - £55 |

| 1447   Sovereign 1817 Bright (once cleaned) VF   £300 - £350 |  |
|--------------------------------------------------------------|--|
|--------------------------------------------------------------|--|



| Ш | 1448 | Sovereign 1817 GVF/nEF with a very tiny edge bruise |             |
|---|------|-----------------------------------------------------|-------------|
| I |      | obverse and a couple of light scratches under       |             |
|   |      | magnification on reverse                            | £600 - £700 |



| 1449 | Sovereign 1826 GF                | £375 - £425 |
|------|----------------------------------|-------------|
| 1450 | Sovereign 1842 about Fine / Fine | £220 - £250 |
| 1451 | Sovereign 1842 VF/GVF            | £350 - £400 |



| 1452 | Sovereign 1842 VF/GVF                                       | £325 - £375 |
|------|-------------------------------------------------------------|-------------|
| 1453 | Sovereign 1847 GF                                           | £200 - £220 |
| 1454 | Sovereign 1858 (Large date) nVF/GVF                         | £240 - £280 |
| 1455 | Sovereign 1860 Fine / GF                                    | £170 - £190 |
| 1456 | Sovereign 1861 (shield) GF                                  | £180 - £200 |
| 1457 | Sovereign 1871 VF in a "Westminster" box wit