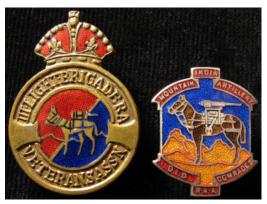

# The Lieut. C.D. Wyles Collection

| 1 | Assorted books former property of Lieut. C.D. Wyles 4                                                                                                                                                                                                                                                                                                                                                                                                                                                                                                                                                                                                                                                                                                                                                                                                                                                                 |             |
|---|-----------------------------------------------------------------------------------------------------------------------------------------------------------------------------------------------------------------------------------------------------------------------------------------------------------------------------------------------------------------------------------------------------------------------------------------------------------------------------------------------------------------------------------------------------------------------------------------------------------------------------------------------------------------------------------------------------------------------------------------------------------------------------------------------------------------------------------------------------------------------------------------------------------------------|-------------|
|   | Hants Regt. including: Tourists Guide To Kashmir,                                                                                                                                                                                                                                                                                                                                                                                                                                                                                                                                                                                                                                                                                                                                                                                                                                                                     |             |
|   | Our Indian Empire, Visitors Rules, Army Field Manage                                                                                                                                                                                                                                                                                                                                                                                                                                                                                                                                                                                                                                                                                                                                                                                                                                                                  |             |
|   | Book (unused), Game Laws in Kashmir State, How to                                                                                                                                                                                                                                                                                                                                                                                                                                                                                                                                                                                                                                                                                                                                                                                                                                                                     |             |
|   | speak Hindustani In A Month. Interesting lot. (qty)                                                                                                                                                                                                                                                                                                                                                                                                                                                                                                                                                                                                                                                                                                                                                                                                                                                                   | £20 - £25   |
| 2 | Box of small Hampshire Regiment brass badges as                                                                                                                                                                                                                                                                                                                                                                                                                                                                                                                                                                                                                                                                                                                                                                                                                                                                       |             |
|   | follows: 4 x brass with Hants badge overlaid - very                                                                                                                                                                                                                                                                                                                                                                                                                                                                                                                                                                                                                                                                                                                                                                                                                                                                   |             |
|   | attractive, 5 x brass crown over 'H', 2x Heart shaped                                                                                                                                                                                                                                                                                                                                                                                                                                                                                                                                                                                                                                                                                                                                                                                                                                                                 |             |
|   | clips, etc. Former property of Lt. C.D. Wyles                                                                                                                                                                                                                                                                                                                                                                                                                                                                                                                                                                                                                                                                                                                                                                                                                                                                         | £20 - £25   |
|   |                                                                                                                                                                                                                                                                                                                                                                                                                                                                                                                                                                                                                                                                                                                                                                                                                                                                                                                       |             |
| 3 | Converge Valing v. 9. Sides stoppilled ICD. Wides 4th                                                                                                                                                                                                                                                                                                                                                                                                                                                                                                                                                                                                                                                                                                                                                                                                                                                                 |             |
| 3 | Canvases Valises x 2. Sides stencilled 'C.D. Wyles 4th Hants Regt'. Good sound condition. Great War Vintage.                                                                                                                                                                                                                                                                                                                                                                                                                                                                                                                                                                                                                                                                                                                                                                                                          | £20 - £25   |
|   | Tame Teger Good found conditions Great (val 1 mages)                                                                                                                                                                                                                                                                                                                                                                                                                                                                                                                                                                                                                                                                                                                                                                                                                                                                  | 2-0 2-0     |
|   |                                                                                                                                                                                                                                                                                                                                                                                                                                                                                                                                                                                                                                                                                                                                                                                                                                                                                                                       |             |
| 4 | Documents relating to 2/LT. C. D. WYLES 4/BN                                                                                                                                                                                                                                                                                                                                                                                                                                                                                                                                                                                                                                                                                                                                                                                                                                                                          |             |
|   | Hants Regt. Commission document 2/LT. C.D.                                                                                                                                                                                                                                                                                                                                                                                                                                                                                                                                                                                                                                                                                                                                                                                                                                                                            |             |
|   | WYLES, Protection Certificate (officer), Demob form.                                                                                                                                                                                                                                                                                                                                                                                                                                                                                                                                                                                                                                                                                                                                                                                                                                                                  | C20 C40     |
|   | Photographs. Maps, Gun Licence, etc (qty)                                                                                                                                                                                                                                                                                                                                                                                                                                                                                                                                                                                                                                                                                                                                                                                                                                                                             | £30 - £40   |
|   |                                                                                                                                                                                                                                                                                                                                                                                                                                                                                                                                                                                                                                                                                                                                                                                                                                                                                                                       |             |
| 5 | Eastman negative album. Photos by Lt. C.D. Wyles.                                                                                                                                                                                                                                                                                                                                                                                                                                                                                                                                                                                                                                                                                                                                                                                                                                                                     |             |
|   | Approx 96 negatives with an index noting content.                                                                                                                                                                                                                                                                                                                                                                                                                                                                                                                                                                                                                                                                                                                                                                                                                                                                     |             |
|   | Photos of himself and various scenes of Indian life. PLUS                                                                                                                                                                                                                                                                                                                                                                                                                                                                                                                                                                                                                                                                                                                                                                                                                                                             |             |
|   | Kodak Negative Album with annotated index. Life in                                                                                                                                                                                                                                                                                                                                                                                                                                                                                                                                                                                                                                                                                                                                                                                                                                                                    |             |
|   | India and Mespot. Interesting archive. Viewing                                                                                                                                                                                                                                                                                                                                                                                                                                                                                                                                                                                                                                                                                                                                                                                                                                                                        | C40 C45     |
|   | recommended.                                                                                                                                                                                                                                                                                                                                                                                                                                                                                                                                                                                                                                                                                                                                                                                                                                                                                                          | £40 - £45   |
|   |                                                                                                                                                                                                                                                                                                                                                                                                                                                                                                                                                                                                                                                                                                                                                                                                                                                                                                                       |             |
| 6 | Large steel trunk with stencilled name 'C.D. WYLES                                                                                                                                                                                                                                                                                                                                                                                                                                                                                                                                                                                                                                                                                                                                                                                                                                                                    |             |
|   | HAMPSHIRE REGT', containing: Sleeping bag, service                                                                                                                                                                                                                                                                                                                                                                                                                                                                                                                                                                                                                                                                                                                                                                                                                                                                    |             |
|   | dress jacket with 4 blue & one red chevrons to R/Hand                                                                                                                                                                                                                                                                                                                                                                                                                                                                                                                                                                                                                                                                                                                                                                                                                                                                 |             |
|   | Sleeve with ribbon of 14/15 star. Tailored by Sullivan                                                                                                                                                                                                                                                                                                                                                                                                                                                                                                                                                                                                                                                                                                                                                                                                                                                                |             |
|   | Williams & Aitchison of Saville Row, London. (Size 2                                                                                                                                                                                                                                                                                                                                                                                                                                                                                                                                                                                                                                                                                                                                                                                                                                                                  |             |
|   | heights 5'7" & 8) name 'WYLES' in ink. Lieuts insignia.                                                                                                                                                                                                                                                                                                                                                                                                                                                                                                                                                                                                                                                                                                                                                                                                                                                               |             |
|   | Collar badges of Hants Regt & Hants R buttons, in                                                                                                                                                                                                                                                                                                                                                                                                                                                                                                                                                                                                                                                                                                                                                                                                                                                                     |             |
|   | exceptionally good condition. Pair of Khaki drill                                                                                                                                                                                                                                                                                                                                                                                                                                                                                                                                                                                                                                                                                                                                                                                                                                                                     |             |
|   | breeches with lace calf ties No label but top quality. pair of WW2 dated Khaki drill trousers stamped a circle '1B                                                                                                                                                                                                                                                                                                                                                                                                                                                                                                                                                                                                                                                                                                                                                                                                    |             |
|   | over 4 arrow 45 over B' VGC. Pair of Khaki drill                                                                                                                                                                                                                                                                                                                                                                                                                                                                                                                                                                                                                                                                                                                                                                                                                                                                      |             |
|   | trousers buttons stamped 'W.R.BURN TAILOR                                                                                                                                                                                                                                                                                                                                                                                                                                                                                                                                                                                                                                                                                                                                                                                                                                                                             |             |
|   | PARIS'. 2x pairs of unmarked khaki breeches. WW1                                                                                                                                                                                                                                                                                                                                                                                                                                                                                                                                                                                                                                                                                                                                                                                                                                                                      |             |
|   | Sam Browne belt with strap and pistol ammunition                                                                                                                                                                                                                                                                                                                                                                                                                                                                                                                                                                                                                                                                                                                                                                                                                                                                      |             |
|   | pouch, (some wear). Soft service dress Cap with Hants R.                                                                                                                                                                                                                                                                                                                                                                                                                                                                                                                                                                                                                                                                                                                                                                                                                                                              |             |
|   | cap badge (minor wear to top) Label of 'WHITEWAY                                                                                                                                                                                                                                                                                                                                                                                                                                                                                                                                                                                                                                                                                                                                                                                                                                                                      |             |
|   | LAIDLAW & Co LTD INDIA, BURMA, CEYLON,                                                                                                                                                                                                                                                                                                                                                                                                                                                                                                                                                                                                                                                                                                                                                                                                                                                                                |             |
|   | CHINA, & STRAITS SETTLEMENTS' name                                                                                                                                                                                                                                                                                                                                                                                                                                                                                                                                                                                                                                                                                                                                                                                                                                                                                    |             |
|   | 'WYLES' in ink. Cap is all complete with service wear                                                                                                                                                                                                                                                                                                                                                                                                                                                                                                                                                                                                                                                                                                                                                                                                                                                                 |             |
|   | overall. Khaki bush cap with label '6 7/8" Good                                                                                                                                                                                                                                                                                                                                                                                                                                                                                                                                                                                                                                                                                                                                                                                                                                                                       |             |
|   | condition. Gaberdine type belt. Small knapsack &                                                                                                                                                                                                                                                                                                                                                                                                                                                                                                                                                                                                                                                                                                                                                                                                                                                                      |             |
|   | associated piece of equipment. This is a fabulous collectors lot. A complete Great War Officer's kit in                                                                                                                                                                                                                                                                                                                                                                                                                                                                                                                                                                                                                                                                                                                                                                                                               |             |
|   | remarkable condition. It has been well stored and is in                                                                                                                                                                                                                                                                                                                                                                                                                                                                                                                                                                                                                                                                                                                                                                                                                                                               |             |
|   |                                                                                                                                                                                                                                                                                                                                                                                                                                                                                                                                                                                                                                                                                                                                                                                                                                                                                                                       |             |
|   | clean condition. Viewing highly recommended. (qty)                                                                                                                                                                                                                                                                                                                                                                                                                                                                                                                                                                                                                                                                                                                                                                                                                                                                    | £400 - £450 |
|   |                                                                                                                                                                                                                                                                                                                                                                                                                                                                                                                                                                                                                                                                                                                                                                                                                                                                                                                       | £400 - £450 |
| 7 | clean condition. Viewing highly recommended. (qty)                                                                                                                                                                                                                                                                                                                                                                                                                                                                                                                                                                                                                                                                                                                                                                                                                                                                    | £400 - £450 |
| 7 | clean condition. Viewing highly recommended. (qty)  Princess Mary's Gift Tin given to Lt. C.D. Wyles 4th                                                                                                                                                                                                                                                                                                                                                                                                                                                                                                                                                                                                                                                                                                                                                                                                              | £400 - £450 |
| 7 | clean condition. Viewing highly recommended. (qty)                                                                                                                                                                                                                                                                                                                                                                                                                                                                                                                                                                                                                                                                                                                                                                                                                                                                    | £400 - £450 |
| 7 | clean condition. Viewing highly recommended. (qty)  Princess Mary's Gift Tin given to Lt. C.D. Wyles 4th Hants containing the following items belonging to him: ARP Badges x 2 n box of issue, Police type whistle marked 'ARP' by Hudson & Co, Medal Bar for 1914/15                                                                                                                                                                                                                                                                                                                                                                                                                                                                                                                                                                                                                                                 | £400 - £450 |
| 7 | clean condition. Viewing highly recommended. (qty)  Princess Mary's Gift Tin given to Lt. C.D. Wyles 4th Hants containing the following items belonging to him: ARP Badges x 2 n box of issue, Police type whistle marked 'ARP' by Hudson & Co, Medal Bar for 1914/15 trio, Silver 1/D disc engraved 'LT C.D. Wyles 4th                                                                                                                                                                                                                                                                                                                                                                                                                                                                                                                                                                                               | £400 - £450 |
| 7 | Princess Mary's Gift Tin given to Lt. C.D. Wyles 4th Hants containing the following items belonging to him: ARP Badges x 2 n box of issue, Police type whistle marked 'ARP' by Hudson & Co, Medal Bar for 1914/15 trio, Silver 1/D disc engraved 'LT C.D. Wyles 4th Hampshire Regt', 4x Hampshire Badges. One enamelled                                                                                                                                                                                                                                                                                                                                                                                                                                                                                                                                                                                               | £400 - £450 |
| 7 | Princess Mary's Gift Tin given to Lt. C.D. Wyles 4th Hants containing the following items belonging to him: ARP Badges x 2 n box of issue, Police type whistle marked 'ARP' by Hudson & Co, Medal Bar for 1914/15 trio, Silver 1/D disc engraved 'LT C.D. Wyles 4th Hampshire Regt', 4x Hampshire Badges. One enamelled & silver engraved on the back '14th October 1917',                                                                                                                                                                                                                                                                                                                                                                                                                                                                                                                                            |             |
| 7 | Princess Mary's Gift Tin given to Lt. C.D. Wyles 4th Hants containing the following items belonging to him: ARP Badges x 2 n box of issue, Police type whistle marked 'ARP' by Hudson & Co, Medal Bar for 1914/15 trio, Silver 1/D disc engraved 'LT C.D. Wyles 4th Hampshire Regt', 4x Hampshire Badges. One enamelled                                                                                                                                                                                                                                                                                                                                                                                                                                                                                                                                                                                               | £50 - £55   |
| 7 | Princess Mary's Gift Tin given to Lt. C.D. Wyles 4th Hants containing the following items belonging to him: ARP Badges x 2 n box of issue, Police type whistle marked 'ARP' by Hudson & Co, Medal Bar for 1914/15 trio, Silver 1/D disc engraved 'LT C.D. Wyles 4th Hampshire Regt', 4x Hampshire Badges. One enamelled & silver engraved on the back '14th October 1917',                                                                                                                                                                                                                                                                                                                                                                                                                                                                                                                                            |             |
|   | Clean condition. Viewing highly recommended. (qty)  Princess Mary's Gift Tin given to Lt. C.D. Wyles 4th Hants containing the following items belonging to him: ARP Badges x 2 n box of issue, Police type whistle marked 'ARP' by Hudson & Co, Medal Bar for 1914/15 trio, Silver 1/D disc engraved 'LT C.D. Wyles 4th Hampshire Regt', 4x Hampshire Badges. One enamelled & silver engraved on the back '14th October 1917', Anglo Catholic Congress tin badge 1927. (qty)  Sword: an 1897 George V Pattern Infantry Officers                                                                                                                                                                                                                                                                                                                                                                                       |             |
|   | Clean condition. Viewing highly recommended. (qty)  Princess Mary's Gift Tin given to Lt. C.D. Wyles 4th Hants containing the following items belonging to him: ARP Badges x 2 n box of issue, Police type whistle marked 'ARP' by Hudson & Co, Medal Bar for 1914/15 trio, Silver 1/D disc engraved 'LT C.D. Wyles 4th Hampshire Regt', 4x Hampshire Badges. One enamelled & silver engraved on the back '14th October 1917', Anglo Catholic Congress tin badge 1927. (qty)  Sword: an 1897 George V Pattern Infantry Officers sword by Henry Wilkinson of Pall Mall London. Number                                                                                                                                                                                                                                                                                                                                  |             |
|   | Princess Mary's Gift Tin given to Lt. C.D. Wyles 4th Hants containing the following items belonging to him: ARP Badges x 2 n box of issue, Police type whistle marked 'ARP' by Hudson & Co, Medal Bar for 1914/15 trio, Silver 1/D disc engraved 'LT C.D. Wyles 4th Hampshire Regt', 4x Hampshire Badges. One enamelled & silver engraved on the back '14th October 1917', Anglo Catholic Congress tin badge 1927. (qty)  Sword: an 1897 George V Pattern Infantry Officers sword by Henry Wilkinson of Pall Mall London. Number 46861 for 1914/15. Etched blade some age staining but                                                                                                                                                                                                                                                                                                                                |             |
|   | Princess Mary's Gift Tin given to Lt. C.D. Wyles 4th Hants containing the following items belonging to him: ARP Badges x 2 n box of issue, Police type whistle marked 'ARP' by Hudson & Co, Medal Bar for 1914/15 trio, Silver 1/D disc engraved 'LT C.D. Wyles 4th Hampshire Regt', 4x Hampshire Badges. One enamelled & silver engraved on the back '14th October 1917', Anglo Catholic Congress tin badge 1927. (qty)  Sword: an 1897 George V Pattern Infantry Officers sword by Henry Wilkinson of Pall Mall London. Number 46861 for 1914/15. Etched blade some age staining but no pitting. In its leather field service scabbard. Sword the                                                                                                                                                                                                                                                                   |             |
|   | Princess Mary's Gift Tin given to Lt. C.D. Wyles 4th Hants containing the following items belonging to him: ARP Badges x 2 n box of issue, Police type whistle marked 'ARP' by Hudson & Co, Medal Bar for 1914/15 trio, Silver 1/D disc engraved 'LT C.D. Wyles 4th Hampshire Regt', 4x Hampshire Badges. One enamelled & silver engraved on the back '14th October 1917', Anglo Catholic Congress tin badge 1927. (qty)  Sword: an 1897 George V Pattern Infantry Officers sword by Henry Wilkinson of Pall Mall London. Number 46861 for 1914/15. Etched blade some age staining but no pitting. In its leather field service scabbard. Sword the property of Lieut. C.D WYLES 4th/Bn. Hampshire                                                                                                                                                                                                                    |             |
|   | Princess Mary's Gift Tin given to Lt. C.D. Wyles 4th Hants containing the following items belonging to him: ARP Badges x 2 n box of issue, Police type whistle marked 'ARP' by Hudson & Co, Medal Bar for 1914/15 trio, Silver 1/D disc engraved 'LT C.D. Wyles 4th Hampshire Regt', 4x Hampshire Badges. One enamelled & silver engraved on the back '14th October 1917', Anglo Catholic Congress tin badge 1927. (qty)  Sword: an 1897 George V Pattern Infantry Officers sword by Henry Wilkinson of Pall Mall London. Number 46861 for 1914/15. Etched blade some age staining but no pitting. In its leather field service scabbard. Sword the property of Lieut. C.D WYLES 4th/Bn. Hampshire Regt. A good quality piece. SOLD WITH: His                                                                                                                                                                         |             |
|   | Princess Mary's Gift Tin given to Lt. C.D. Wyles 4th Hants containing the following items belonging to him: ARP Badges x 2 n box of issue, Police type whistle marked 'ARP' by Hudson & Co, Medal Bar for 1914/15 trio, Silver 1/D disc engraved 'LT C.D. Wyles 4th Hampshire Regt', 4x Hampshire Badges. One enamelled & silver engraved on the back '14th October 1917', Anglo Catholic Congress tin badge 1927. (qty)  Sword: an 1897 George V Pattern Infantry Officers sword by Henry Wilkinson of Pall Mall London, Number 46861 for 1914/15. Etched blade some age staining but no pitting. In its leather field service scabbard. Sword the property of Lieut. C.D WYLES 4th/Bn. Hampshire Regt. A good quality piece. SOLD WITH: His commission document in the Territorial Force to                                                                                                                         |             |
| 8 | Princess Mary's Gift Tin given to Lt. C.D. Wyles 4th Hants containing the following items belonging to him: ARP Badges x 2 n box of issue, Police type whistle marked 'ARP' by Hudson & Co, Medal Bar for 1914/15 trio, Silver 1/D disc engraved 'LT C.D. Wyles 4th Hampshire Regt', 4x Hampshire Badges. One enamelled & silver engraved on the back '14th October 1917', Anglo Catholic Congress tin badge 1927. (qty)  Sword: an 1897 George V Pattern Infantry Officers sword by Henry Wilkinson of Pall Mall London. Number 46861 for 1914/15. Etched blade some age staining but no pitting. In its leather field service scabbard. Sword the property of Lieut. C.D WYLES 4th/Bn. Hampshire Regt. A good quality piece. SOLD WITH: His                                                                                                                                                                         |             |
|   | Princess Mary's Gift Tin given to Lt. C.D. Wyles 4th Hants containing the following items belonging to him: ARP Badges x 2 n box of issue, Police type whistle marked 'ARP' by Hudson & Co, Medal Bar for 1914/15 trio, Silver 1/D disc engraved 'LT C.D. Wyles 4th Hampshire Regt', 4x Hampshire Badges. One enamelled & silver engraved on the back '14th October 1917', Anglo Catholic Congress tin badge 1927. (qty)  Sword: an 1897 George V Pattern Infantry Officers sword by Henry Wilkinson of Pall Mall London. Number 46861 for 1914/15. Etched blade some age staining but no pitting. In its leather field service scabbard. Sword the property of Lieut. C.D WYLES 4th/Bn. Hampshire Regt. A good quality piece. SOLD WITH: His commission document in the Territorial Force to Christopher D. Wyles 2/LT. Territorial Force & dated                                                                    | £50 - £55   |
| 8 | Princess Mary's Gift Tin given to Lt. C.D. Wyles 4th Hants containing the following items belonging to him: ARP Badges x 2 n box of issue, Police type whistle marked 'ARP' by Hudson & Co, Medal Bar for 1914/15 trio, Silver 1/D disc engraved 'LT C.D. Wyles 4th Hampshire Regt', 4x Hampshire Badges. One enamelled & silver engraved on the back '14th October 1917', Anglo Catholic Congress tin badge 1927. (qty)  Sword: an 1897 George V Pattern Infantry Officers sword by Henry Wilkinson of Pall Mall London, Number 46861 for 1914/15. Etched blade some age staining but no pitting. In its leather field service scabbard. Sword the property of Lieut. C.D WYLES 4th/Bn. Hampshire Regt. A good quality piece. SOLD WITH: His commission document in the Territorial Force to Christopher D. Wyles 2/LT. Territorial Force & dated 11.12.1914.                                                        | £50 - £55   |
| 8 | Princess Mary's Gift Tin given to Lt. C.D. Wyles 4th Hants containing the following items belonging to him: ARP Badges x 2 n box of issue, Police type whistle marked 'ARP' by Hudson & Co, Medal Bar for 1914/15 trio, Silver 1/D disc engraved 'LT C.D. Wyles 4th Hampshire Regt', 4x Hampshire Badges. One enamelled & silver engraved on the back '14th October 1917', Anglo Catholic Congress tin badge 1927. (qty)  Sword: an 1897 George V Pattern Infantry Officers sword by Henry Wilkinson of Pall Mall London. Number 46861 for 1914/15. Etched blade some age staining but no pitting. In its leather field service scabbard. Sword the property of Lieut. C.D WYLES 4th/Bn. Hampshire Regt. A good quality piece. SOLD WITH: His commission document in the Territorial Force to Christopher D. Wyles 2/LT. Territorial Force & dated                                                                    | £50 - £55   |
| 8 | Princess Mary's Gift Tin given to Lt. C.D. Wyles 4th Hants containing the following items belonging to him: ARP Badges x 2 n box of issue, Police type whistle marked 'ARP' by Hudson & Co, Medal Bar for 1914/15 trio, Silver 1/D disc engraved 'LT C.D. Wyles 4th Hampshire Regt', 4x Hampshire Badges. One enamelled & silver engraved on the back '14th October 1917', Anglo Catholic Congress tin badge 1927. (qty)  Sword: an 1897 George V Pattern Infantry Officers sword by Henry Wilkinson of Pall Mall London. Number 46861 for 1914/15. Etched blade some age staining but no pitting. In its leather field service scabbard. Sword the property of Lieut. C.D WYLES 4th/Bn. Hampshire Regt. A good quality piece. SOLD WITH: His commission document in the Territorial Force to Christopher D. Wyles 2/LT. Territorial Force & dated 11.12.1914.  Water bottle: A private purchase water bottle in good | £50 - £55   |
|   | Princess Mary's Gift Tin given to Lt. C.D. Wyles 4th Hants containing the following items belonging to him: ARP Badges x 2 n box of issue, Police type whistle marked 'ARP' by Hudson & Co, Medal Bar for 1914/15 trio, Silver 1/D disc engraved 'LT C.D. Wyles 4th Hampshire Regt', 4x Hampshire Badges. One enamelled & silver engraved on the back '14th October 1917', Anglo Catholic Congress tin badge 1927. (qty)  Sword: an 1897 George V Pattern Infantry Officers sword by Henry Wilkinson of Pall Mall London. Number 46861 for 1914/15. Etched blade some age staining but no pitting. In its leather field service scabbard. Sword the property of Lieut. C.D WYLES 4th/Bn. Hampshire Regt. A good quality piece. SOLD WITH: His commission document in the Territorial Force to Christopher D. Wyles 2/LT. Territorial Force & dated 11.12.1914.  Water bottle: A private purchase water bottle in good | £50 - £55   |