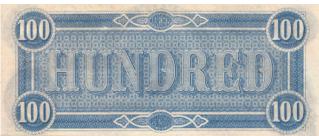

| £20 - £22   |
| 1292 | The Bank of Australasia, a sight bill for £10 payable '30 days after sight', Sydney, date excised, black and white, arms top centre, Poor             | £50 - £80   |
| 1293 | USA (5) Alabama 5C 1/1/1863, \$10 1/1/1864,<br>Railroad bank \$5 1/8/1853, North Carolina 25c<br>1/1/1866 & a Rock Island \$2.50 bond 1900. Good - VG | £40 - £50   |



USA, Confederate States of America 50 Cents P56 aEF with a few tiny pin holes



1295 USA, Confederate States of America \$1 Pick 65b GVF £25 - £30



USA, Confederate States of America \$10 P46a aVF GF





USA, Confederate States of America \$10 P68 GVF



1298 USA, Confederate States of America \$100. 8/9/1862 P44 GF £40 - £45





1299 USA, Confederate States of America \$100.P71 EF

£60 - £70



1300 USA, Confederate States of America \$2 P66 aVF with a few tiny pin holes

£30 - £35





USA, Confederate States of America \$20 P61b GVF with cut strips

£50 - £55



1302 USA, Confederate States of America \$20.P33 Fine £20 - £25





1303 USA, Confederate States of America \$20.P69 EF with patchy marks on back

£30 - £35





1304 USA, Confederate States of America \$5.P59b EF £45 - £50





| 1305 | USA, Confederate States of America \$5.P67 GVF                          | £30 - £35   |
|------|-------------------------------------------------------------------------|-------------|
| 1306 | World in an album, a good assortment with better Countries / types seen | £100 - £120 |
| 1307 | World (100s) in a shoebox, p