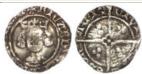

ilip I base tetradrachm of Antioch, reverse:- Standing Eagle, right, head left, GVF with a ditto but of Volusian, reverse:- Standing Eagle, left, head right, reverse slightly off centre, GVF, both with very detailed tickets by Dr.R.Vezin, [2] | £80 - £100  |
| 1951 | Postumus Bronze Sestertius, Cologne Mint 260 A.D., reverse:- Victory advancing left, holding wreath and palm [seems no seated captive at feet] small but thick flan, wt, 12.7g., style somewhat barbarous with mistakes                              |             |
|      | in the legend, Sestertii are scarce at this period, clear, F                                                                                                                                                                                         | £20 - £30   |



| 1952 | Richard II silver penny of York I, early style, cross on     |             |
|------|--------------------------------------------------------------|-------------|
|      | breast, reverse:- quatrefoil at centre, Spink 1690, a little |             |
|      | crinkled GF                                                  | £100 - £120 |



| 1953 | Richard III silver groat, London Mint, mm. Boar's Head 2 and reading RICARD, Spink 2156, found in Hertfordshire and is treasure number 2013 T729, this piece together with the 2 Henry VII and Edward IV groats in the present sale are part of a small hoard, bent, ancient edge loss at obverse 11 o'clock, dark toned, rare, F/GF | £750 - £1000 |
|------|--------------------------------------------------------------------------------------------