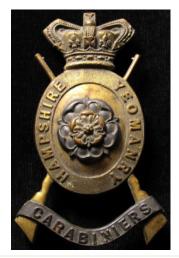

# The Lieut. C.D. Wyles Collection

| 1 | Assorted books former property of Lieut. C.D. Wyles 4                                                                                                                                                                                                                                                                                                                                                                                                                                                                                                                                                                                                                                                                                                                                                                                                                                                                 |             |
|---|-----------------------------------------------------------------------------------------------------------------------------------------------------------------------------------------------------------------------------------------------------------------------------------------------------------------------------------------------------------------------------------------------------------------------------------------------------------------------------------------------------------------------------------------------------------------------------------------------------------------------------------------------------------------------------------------------------------------------------------------------------------------------------------------------------------------------------------------------------------------------------------------------------------------------|-------------|
|   | Hants Regt. including: Tourists Guide To Kashmir,                                                                                                                                                                                                                                                                                                                                                                                                                                                                                                                                                                                                                                                                                                                                                                                                                                                                     |             |
|   | Our Indian Empire, Visitors Rules, Army Field Manage                                                                                                                                                                                                                                                                                                                                                                                                                                                                                                                                                                                                                                                                                                                                                                                                                                                                  |             |
|   | Book (unused), Game Laws in Kashmir State, How to                                                                                                                                                                                                                                                                                                                                                                                                                                                                                                                                                                                                                                                                                                                                                                                                                                                                     |             |
|   | speak Hindustani In A Month. Interesting lot. (qty)                                                                                                                                                                                                                                                                                                                                                                                                                                                                                                                                                                                                                                                                                                                                                                                                                                                                   | £20 - £25   |
| 2 | Box of small Hampshire Regiment brass badges as                                                                                                                                                                                                                                                                                                                                                                                                                                                                                                                                                                                                                                                                                                                                                                                                                                                                       |             |
|   | follows: 4 x brass with Hants badge overlaid - very                                                                                                                                                                                                                                                                                                                                                                                                                                                                                                                                                                                                                                                                                                                                                                                                                                                                   |             |
|   | attractive, 5 x brass crown over 'H', 2x Heart shaped                                                                                                                                                                                                                                                                                                                                                                                                                                                                                                                                                                                                                                                                                                                                                                                                                                                                 |             |
|   | clips, etc. Former property of Lt. C.D. Wyles                                                                                                                                                                                                                                                                                                                                                                                                                                                                                                                                                                                                                                                                                                                                                                                                                                                                         | £20 - £25   |
|   |                                                                                                                                                                                                                                                                                                                                                                                                                                                                                                                                                                                                                                                                                                                                                                                                                                                                                                                       |             |
| 3 | Converge Valing v. 9. Sides stoppilled ICD. Wides 4th                                                                                                                                                                                                                                                                                                                                                                                                                                                                                                                                                                                                                                                                                                                                                                                                                                                                 |             |
| 3 | Canvases Valises x 2. Sides stencilled 'C.D. Wyles 4th Hants Regt'. Good sound condition. Great War Vintage.                                                                                                                                                                                                                                                                                                                                                                                                                                                                                                                                                                                                                                                                                                                                                                                                          | £20 - £25   |
|   | Tame Teger Good found conditions Great (val 1 mages)                                                                                                                                                                                                                                                                                                                                                                                                                                                                                                                                                                                                                                                                                                                                                                                                                                                                  | 2-0 2-0     |
|   |                                                                                                                                                                                                                                                                                                                                                                                                                                                                                                                                                                                                                                                                                                                                                                                                                                                                                                                       |             |
| 4 | Documents relating to 2/LT. C. D. WYLES 4/BN                                                                                                                                                                                                                                                                                                                                                                                                                                                                                                                                                                                                                                                                                                                                                                                                                                                                          |             |
|   | Hants Regt. Commission document 2/LT. C.D.                                                                                                                                                                                                                                                                                                                                                                                                                                                                                                                                                                                                                                                                                                                                                                                                                                                                            |             |
|   | WYLES, Protection Certificate (officer), Demob form.                                                                                                                                                                                                                                                                                                                                                                                                                                                                                                                                                                                                                                                                                                                                                                                                                                                                  | C20 C40     |
|   | Photographs. Maps, Gun Licence, etc (qty)                                                                                                                                                                                                                                                                                                                                                                                                                                                                                                                                                                                                                                                                                                                                                                                                                                                                             | £30 - £40   |
|   |                                                                                                                                                                                                                                                                                                                                                                                                                                                                                                                                                                                                                                                                                                                                                                                                                                                                                                                       |             |
| 5 | Eastman negative album. Photos by Lt. C.D. Wyles.                                                                                                                                                                                                                                                                                                                                                                                                                                                                                                                                                                                                                                                                                                                                                                                                                                                                     |             |
|   | Approx 96 negatives with an index noting content.                                                                                                                                                                                                                                                                                                                                                                                                                                                                                                                                                                                                                                                                                                                                                                                                                                                                     |             |
|   | Photos of himself and various scenes of Indian life. PLUS                                                                                                                                                                                                                                                                                                                                                                                                                                                                                                                                                                                                                                                                                                                                                                                                                                                             |             |
|   | Kodak Negative Album with annotated index. Life in                                                                                                                                                                                                                                                                                                                                                                                                                                                                                                                                                                                                                                                                                                                                                                                                                                                                    |             |
|   | India and Mespot. Interesting archive. Viewing                                                                                                                                                                                                                                                                                                                                                                                                                                                                                                                                                                                                                                                                                                                                                                                                                                                                        | C40 C45     |
|   | recommended.                                                                                                                                                                                                                                                                                                                                                                                                                                                                                                                                                                                                                                                                                                                                                                                                                                                                                                          | £40 - £45   |
|   |                                                                                                                                                                                                                                                                                                                                                                                                                                                                                                                                                                                                                                                                                                                                                                                                                                                                                                                       |             |
| 6 | Large steel trunk with stencilled name 'C.D. WYLES                                                                                                                                                                                                                                                                                                                                                                                                                                                                                                                                                                                                                                                                                                                                                                                                                                                                    |             |
|   | HAMPSHIRE REGT', containing: Sleeping bag, service                                                                                                                                                                                                                                                                                                                                                                                                                                                                                                                                                                                                                                                                                                                                                                                                                                                                    |             |
|   | dress jacket with 4 blue & one red chevrons to R/Hand                                                                                                                                                                                                                                                                                                                                                                                                                                                                                                                                                                                                                                                                                                                                                                                                                                                                 |             |
|   | Sleeve with ribbon of 14/15 star. Tailored by Sullivan                                                                                                                                                                                                                                                                                                                                                                                                                                                                                                                                                                                                                                                                                                                                                                                                                                                                |             |
|   | Williams & Aitchison of Saville Row, London. (Size 2                                                                                                                                                                                                                                                                                                                                                                                                                                                                                                                                                                                                                                                                                                                                                                                                                                                                  |             |
|   | heights 5'7" & 8) name 'WYLES' in ink. Lieuts insignia.                                                                                                                                                                                                                                                                                                                                                                                                                                                                                                                                                                                                                                                                                                                                                                                                                                                               |             |
|   | Collar badges of Hants Regt & Hants R buttons, in                                                                                                                                                                                                                                                                                                                                                                                                                                                                                                                                                                                                                                                                                                                                                                                                                                                                     |             |
|   | exceptionally good condition. Pair of Khaki drill                                                                                                                                                                                                                                                                                                                                                                                                                                                                                                                                                                                                                                                                                                                                                                                                                                                                     |             |
|   | breeches with lace calf ties No label but top quality. pair of WW2 dated Khaki drill trousers stamped a circle '1B                                                                                                                                                                                                                                                                                                                                                                                                                                                                                                                                                                                                                                                                                                                                                                                                    |             |
|   | over 4 arrow 45 over B' VGC. Pair of Khaki drill                                                                                                                                                                                                                                                                                                                                                                                                                                                                                                                                                                                                                                                                                                                                                                                                                                                                      |             |
|   | trousers buttons stamped 'W.R.BURN TAILOR                                                                                                                                                                                                                                                                                                                                                                                                                                                                                                                                                                                                                                                                                                                                                                                                                                                                             |             |
|   | PARIS'. 2x pairs of unmarked khaki breeches. WW1                                                                                                                                                                                                                                                                                                                                                                                                                                                                                                                                                                                                                                                                                                                                                                                                                                                                      |             |
|   | Sam Browne belt with strap and pistol ammunition                                                                                                                                                                                                                                                                                                                                                                                                                                                                                                                                                                                                                                                                                                                                                                                                                                                                      |             |
|   | pouch, (some wear). Soft service dress Cap with Hants R.                                                                                                                                                                                                                                                                                                                                                                                                                                                                                                                                                                                                                                                                                                                                                                                                                                                              |             |
|   | cap badge (minor wear to top) Label of 'WHITEWAY                                                                                                                                                                                                                                                                                                                                                                                                                                                                                                                                                                                                                                                                                                                                                                                                                                                                      |             |
|   | LAIDLAW & Co LTD INDIA, BURMA, CEYLON,                                                                                                                                                                                                                                                                                                                                                                                                                                                                                                                                                                                                                                                                                                                                                                                                                                                                                |             |
|   | CHINA, & STRAITS SETTLEMENTS' name                                                                                                                                                                                                                                                                                                                                                                                                                                                                                                                                                                                                                                                                                                                                                                                                                                                                                    |             |
|   | 'WYLES' in ink. Cap is all complete with service wear                                                                                                                                                                                                                                                                                                                                                                                                                                                                                                                                                                                                                                                                                                                                                                                                                                                                 |             |
|   | overall. Khaki bush cap with label '6 7/8" Good                                                                                                                                                                                                                                                                                                                                                                                                                                                                                                                                                                                                                                                                                                                                                                                                                                                                       |             |
|   | condition. Gaberdine type belt. Small knapsack &                                                                                                                                                                                                                                                                                                                                                                                                                                                                                                                                                                                                                                                                                                                                                                                                                                                                      |             |
|   | associated piece of equipment. This is a fabulous collectors lot. A complete Great War Officer's kit in                                                                                                                                                                                                                                                                                                                                                                                                                                                                                                                                                                                                                                                                                                                                                                                                               |             |
|   | remarkable condition. It has been well stored and is in                                                                                                                                                                                                                                                                                                                                                                                                                                                                                                                                                                                                                                                                                                                                                                                                                                                               |             |
|   |                                                                                                                                                                                                                                                                                                                                                                                                                                                                                                                                                                                                                                                                                                                                                                                                                                                                                                                       |             |
|   | clean condition. Viewing highly recommended. (qty)                                                                                                                                                                                                                                                                                                                                                                                                                                                                                                                                                                                                                                                                                                                                                                                                                                                                    | £400 - £450 |
|   |                                                                                                                                                                                                                                                                                                                                                                                                                                                                                                                                                                                                                                                                                                                                                                                                                                                                                                                       | £400 - £450 |
| 7 | clean condition. Viewing highly recommended. (qty)                                                                                                                                                                                                                                                                                                                                                                                                                                                                                                                                                                                                                                                                                                                                                                                                                                                                    | £400 - £450 |
| 7 | clean condition. Viewing highly recommended. (qty)  Princess Mary's Gift Tin given to Lt. C.D. Wyles 4th                                                                                                                                                                                                                                                                                                                                                                                                                                                                                                                                                                                                                                                                                                                                                                                                              | £400 - £450 |
| 7 | clean condition. Viewing highly recommended. (qty)                                                                                                                                                                                                                                                                                                                                                                                                                                                                                                                                                                                                                                                                                                                                                                                                                                                                    | £400 - £450 |
| 7 | clean condition. Viewing highly recommended. (qty)  Princess Mary's Gift Tin given to Lt. C.D. Wyles 4th Hants containing the following items belonging to him: ARP Badges x 2 n box of issue, Police type whistle marked 'ARP' by Hudson & Co, Medal Bar for 1914/15                                                                                                                                                                                                                                                                                                                                                                                                                                                                                                                                                                                                                                                 | £400 - £450 |
| 7 | clean condition. Viewing highly recommended. (qty)  Princess Mary's Gift Tin given to Lt. C.D. Wyles 4th Hants containing the following items belonging to him: ARP Badges x 2 n box of issue, Police type whistle marked 'ARP' by Hudson & Co, Medal Bar for 1914/15 trio, Silver 1/D disc engraved 'LT C.D. Wyles 4th                                                                                                                                                                                                                                                                                                                                                                                                                                                                                                                                                                                               | £400 - £450 |
| 7 | Princess Mary's Gift Tin given to Lt. C.D. Wyles 4th Hants containing the following items belonging to him: ARP Badges x 2 n box of issue, Police type whistle marked 'ARP' by Hudson & Co, Medal Bar for 1914/15 trio, Silver 1/D disc engraved 'LT C.D. Wyles 4th Hampshire Regt', 4x Hampshire Badges. One enamelled                                                                                                                                                                                                                                                                                                                                                                                                                                                                                                                                                                                               | £400 - £450 |
| 7 | Princess Mary's Gift Tin given to Lt. C.D. Wyles 4th Hants containing the following items belonging to him: ARP Badges x 2 n box of issue, Police type whistle marked 'ARP' by Hudson & Co, Medal Bar for 1914/15 trio, Silver 1/D disc engraved 'LT C.D. Wyles 4th Hampshire Regt', 4x Hampshire Badges. One enamelled & silver engraved on the back '14th October 1917',                                                                                                                                                                                                                                                                                                                                                                                                                                                                                                                                            |             |
| 7 | Princess Mary's Gift Tin given to Lt. C.D. Wyles 4th Hants containing the following items belonging to him: ARP Badges x 2 n box of issue, Police type whistle marked 'ARP' by Hudson & Co, Medal Bar for 1914/15 trio, Silver 1/D disc engraved 'LT C.D. Wyles 4th Hampshire Regt', 4x Hampshire Badges. One enamelled                                                                                                                                                                                                                                                                                                                                                                                                                                                                                                                                                                                               | £50 - £55   |
| 7 | Princess Mary's Gift Tin given to Lt. C.D. Wyles 4th Hants containing the following items belonging to him: ARP Badges x 2 n box of issue, Police type whistle marked 'ARP' by Hudson & Co, Medal Bar for 1914/15 trio, Silver 1/D disc engraved 'LT C.D. Wyles 4th Hampshire Regt', 4x Hampshire Badges. One enamelled & silver engraved on the back '14th October 1917',                                                                                                                                                                                                                                                                                                                                                                                                                                                                                                                                            |             |
|   | Clean condition. Viewing highly recommended. (qty)  Princess Mary's Gift Tin given to Lt. C.D. Wyles 4th Hants containing the following items belonging to him: ARP Badges x 2 n box of issue, Police type whistle marked 'ARP' by Hudson & Co, Medal Bar for 1914/15 trio, Silver 1/D disc engraved 'LT C.D. Wyles 4th Hampshire Regt', 4x Hampshire Badges. One enamelled & silver engraved on the back '14th October 1917', Anglo Catholic Congress tin badge 1927. (qty)  Sword: an 1897 George V Pattern Infantry Officers                                                                                                                                                                                                                                                                                                                                                                                       |             |
|   | Clean condition. Viewing highly recommended. (qty)  Princess Mary's Gift Tin given to Lt. C.D. Wyles 4th Hants containing the following items belonging to him: ARP Badges x 2 n box of issue, Police type whistle marked 'ARP' by Hudson & Co, Medal Bar for 1914/15 trio, Silver 1/D disc engraved 'LT C.D. Wyles 4th Hampshire Regt', 4x Hampshire Badges. One enamelled & silver engraved on the back '14th October 1917', Anglo Catholic Congress tin badge 1927. (qty)  Sword: an 1897 George V Pattern Infantry Officers sword by Henry Wilkinson of Pall Mall London. Number                                                                                                                                                                                                                                                                                                                                  |             |
|   | Princess Mary's Gift Tin given to Lt. C.D. Wyles 4th Hants containing the following items belonging to him: ARP Badges x 2 n box of issue, Police type whistle marked 'ARP' by Hudson & Co, Medal Bar for 1914/15 trio, Silver 1/D disc engraved 'LT C.D. Wyles 4th Hampshire Regt', 4x Hampshire Badges. One enamelled & silver engraved on the back '14th October 1917', Anglo Catholic Congress tin badge 1927. (qty)  Sword: an 1897 George V Pattern Infantry Officers sword by Henry Wilkinson of Pall Mall London. Number 46861 for 1914/15. Etched blade some age staining but                                                                                                                                                                                                                                                                                                                                |             |
|   | Princess Mary's Gift Tin given to Lt. C.D. Wyles 4th Hants containing the following items belonging to him: ARP Badges x 2 n box of issue, Police type whistle marked 'ARP' by Hudson & Co, Medal Bar for 1914/15 trio, Silver 1/D disc engraved 'LT C.D. Wyles 4th Hampshire Regt', 4x Hampshire Badges. One enamelled & silver engraved on the back '14th October 1917', Anglo Catholic Congress tin badge 1927. (qty)  Sword: an 1897 George V Pattern Infantry Officers sword by Henry Wilkinson of Pall Mall London. Number 46861 for 1914/15. Etched blade some age staining but no pitting. In its leather field service scabbard. Sword the                                                                                                                                                                                                                                                                   |             |
|   | Princess Mary's Gift Tin given to Lt. C.D. Wyles 4th Hants containing the following items belonging to him: ARP Badges x 2 n box of issue, Police type whistle marked 'ARP' by Hudson & Co, Medal Bar for 1914/15 trio, Silver 1/D disc engraved 'LT C.D. Wyles 4th Hampshire Regt', 4x Hampshire Badges. One enamelled & silver engraved on the back '14th October 1917', Anglo Catholic Congress tin badge 1927. (qty)  Sword: an 1897 George V Pattern Infantry Officers sword by Henry Wilkinson of Pall Mall London. Number 46861 for 1914/15. Etched blade some age staining but no pitting. In its leather field service scabbard. Sword the property of Lieut. C.D WYLES 4th/Bn. Hampshire                                                                                                                                                                                                                    |             |
|   | Princess Mary's Gift Tin given to Lt. C.D. Wyles 4th Hants containing the following items belonging to him: ARP Badges x 2 n box of issue, Police type whistle marked 'ARP' by Hudson & Co, Medal Bar for 1914/15 trio, Silver 1/D disc engraved 'LT C.D. Wyles 4th Hampshire Regt', 4x Hampshire Badges. One enamelled & silver engraved on the back '14th October 1917', Anglo Catholic Congress tin badge 1927. (qty)  Sword: an 1897 George V Pattern Infantry Officers sword by Henry Wilkinson of Pall Mall London. Number 46861 for 1914/15. Etched blade some age staining but no pitting. In its leather field service scabbard. Sword the property of Lieut. C.D WYLES 4th/Bn. Hampshire Regt. A good quality piece. SOLD WITH: His                                                                                                                                                                         |             |
|   | Princess Mary's Gift Tin given to Lt. C.D. Wyles 4th Hants containing the following items belonging to him: ARP Badges x 2 n box of issue, Police type whistle marked 'ARP' by Hudson & Co, Medal Bar for 1914/15 trio, Silver 1/D disc engraved 'LT C.D. Wyles 4th Hampshire Regt', 4x Hampshire Badges. One enamelled & silver engraved on the back '14th October 1917', Anglo Catholic Congress tin badge 1927. (qty)  Sword: an 1897 George V Pattern Infantry Officers sword by Henry Wilkinson of Pall Mall London, Number 46861 for 1914/15. Etched blade some age staining but no pitting. In its leather field service scabbard. Sword the property of Lieut. C.D WYLES 4th/Bn. Hampshire Regt. A good quality piece. SOLD WITH: His commission document in the Territorial Force to                                                                                                                         |             |
| 8 | Princess Mary's Gift Tin given to Lt. C.D. Wyles 4th Hants containing the following items belonging to him: ARP Badges x 2 n box of issue, Police type whistle marked 'ARP' by Hudson & Co, Medal Bar for 1914/15 trio, Silver 1/D disc engraved 'LT C.D. Wyles 4th Hampshire Regt', 4x Hampshire Badges. One enamelled & silver engraved on the back '14th October 1917', Anglo Catholic Congress tin badge 1927. (qty)  Sword: an 1897 George V Pattern Infantry Officers sword by Henry Wilkinson of Pall Mall London. Number 46861 for 1914/15. Etched blade some age staining but no pitting. In its leather field service scabbard. Sword the property of Lieut. C.D WYLES 4th/Bn. Hampshire Regt. A good quality piece. SOLD WITH: His                                                                                                                                                                         |             |
|   | Princess Mary's Gift Tin given to Lt. C.D. Wyles 4th Hants containing the following items belonging to him: ARP Badges x 2 n box of issue, Police type whistle marked 'ARP' by Hudson & Co, Medal Bar for 1914/15 trio, Silver 1/D disc engraved 'LT C.D. Wyles 4th Hampshire Regt', 4x Hampshire Badges. One enamelled & silver engraved on the back '14th October 1917', Anglo Catholic Congress tin badge 1927. (qty)  Sword: an 1897 George V Pattern Infantry Officers sword by Henry Wilkinson of Pall Mall London. Number 46861 for 1914/15. Etched blade some age staining but no pitting. In its leather field service scabbard. Sword the property of Lieut. C.D WYLES 4th/Bn. Hampshire Regt. A good quality piece. SOLD WITH: His commission document in the Territorial Force to Christopher D. Wyles 2/LT. Territorial Force & dated                                                                    | £50 - £55   |
| 8 | Princess Mary's Gift Tin given to Lt. C.D. Wyles 4th Hants containing the following items belonging to him: ARP Badges x 2 n box of issue, Police type whistle marked 'ARP' by Hudson & Co, Medal Bar for 1914/15 trio, Silver 1/D disc engraved 'LT C.D. Wyles 4th Hampshire Regt', 4x Hampshire Badges. One enamelled & silver engraved on the back '14th October 1917', Anglo Catholic Congress tin badge 1927. (qty)  Sword: an 1897 George V Pattern Infantry Officers sword by Henry Wilkinson of Pall Mall London, Number 46861 for 1914/15. Etched blade some age staining but no pitting. In its leather field service scabbard. Sword the property of Lieut. C.D WYLES 4th/Bn. Hampshire Regt. A good quality piece. SOLD WITH: His commission document in the Territorial Force to Christopher D. Wyles 2/LT. Territorial Force & dated 11.12.1914.                                                        | £50 - £55   |
| 8 | Princess Mary's Gift Tin given to Lt. C.D. Wyles 4th Hants containing the following items belonging to him: ARP Badges x 2 n box of issue, Police type whistle marked 'ARP' by Hudson & Co, Medal Bar for 1914/15 trio, Silver 1/D disc engraved 'LT C.D. Wyles 4th Hampshire Regt', 4x Hampshire Badges. One enamelled & silver engraved on the back '14th October 1917', Anglo Catholic Congress tin badge 1927. (qty)  Sword: an 1897 George V Pattern Infantry Officers sword by Henry Wilkinson of Pall Mall London. Number 46861 for 1914/15. Etched blade some age staining but no pitting. In its leather field service scabbard. Sword the property of Lieut. C.D WYLES 4th/Bn. Hampshire Regt. A good quality piece. SOLD WITH: His commission document in the Territorial Force to Christopher D. Wyles 2/LT. Territorial Force & dated                                                                    | £50 - £55   |
| 8 | Princess Mary's Gift Tin given to Lt. C.D. Wyles 4th Hants containing the following items belonging to him: ARP Badges x 2 n box of issue, Police type whistle marked 'ARP' by Hudson & Co, Medal Bar for 1914/15 trio, Silver 1/D disc engraved 'LT C.D. Wyles 4th Hampshire Regt', 4x Hampshire Badges. One enamelled & silver engraved on the back '14th October 1917', Anglo Catholic Congress tin badge 1927. (qty)  Sword: an 1897 George V Pattern Infantry Officers sword by Henry Wilkinson of Pall Mall London. Number 46861 for 1914/15. Etched blade some age staining but no pitting. In its leather field service scabbard. Sword the property of Lieut. C.D WYLES 4th/Bn. Hampshire Regt. A good quality piece. SOLD WITH: His commission document in the Territorial Force to Christopher D. Wyles 2/LT. Territorial Force & dated 11.12.1914.  Water bottle: A private purchase water bottle in good | £50 - £55   |
|   | Princess Mary's Gift Tin given to Lt. C.D. Wyles 4th Hants containing the following items belonging to him: ARP Badges x 2 n box of issue, Police type whistle marked 'ARP' by Hudson & Co, Medal Bar for 1914/15 trio, Silver 1/D disc engraved 'LT C.D. Wyles 4th Hampshire Regt', 4x Hampshire Badges. One enamelled & silver engraved on the back '14th October 1917', Anglo Catholic Congress tin badge 1927. (qty)  Sword: an 1897 George V Pattern Infantry Officers sword by Henry Wilkinson of Pall Mall London. Number 46861 for 1914/15. Etched blade some age staining but no pitting. In its leather field service scabbard. Sword the property of Lieut. C.D WYLES 4th/Bn. Hampshire Regt. A good quality piece. SOLD WITH: His commission document in the Territorial Force to Christopher D. Wyles 2/LT. Territorial Force & dated 11.12.1914.  Water bottle: A private purchase water bottle in good | £50 - £55   |