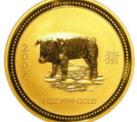

00 |
| 1676 | Twopence 1797 GVF/nEF                                                                     | £150 - £180 |
| 1677 | Twopence 1797 VF with a couple of very tiny edge                                          |             |
|      | bruises and contact marks obverse                                                         | £40 - £50   |

# **World Coins**

| 1678 | Alderney Gold One Pound "Diana" (1.24g) Proof FDC boxed as issued | £28 - £32 |
|------|-------------------------------------------------------------------|-----------|
| 1679 | Australia 19thC Penny Token, I. Booth, Melbourne, VF              | £30 - £40 |
| 1680 | Australia Florin 1919m VF                                         | £40 - £50 |



**1681** Australia Gold \$100 (1 oz) 2005 (Cockeral) BU £650 - £700





**1682** Australia Gold \$100 (1 oz) 2007 (Pig) BU £650 - £700





| 1683 | Australia Penny Token 1861, J.R. Grundy, Ballarat, VF         | £50 - £60   |
|------|---------------------------------------------------------------|-------------|
| 1684 | Australia Platinum Koala 1991 (½0z) BU in a hard plastic case | £375 - £425 |
| 1685 | Australia Shilling 1910 lightly toned GEF                     | £100 - £120 |

| 1686   Australia Shilling 1917M, EF | £70 |  |
|-------------------------------------|-----|--|
|                                     |     |  |





| 1687 | Australia Shilling 1933 VF, some tiny surface marks. | £80 - £120 |
|------|------------------------------------------------------|------------|

| 1688 | Australia | Sovereign   | 1866    | VF     | or | better | in | a