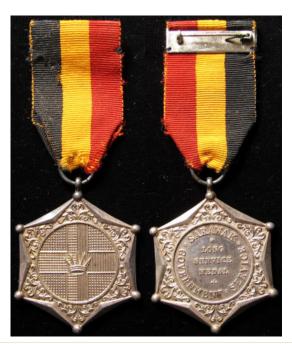

# The Lieut. C.D. Wyles Collection

| 1 | Assorted books former property of Lieut. C.D. Wyles 4                                                                                                                                                                                                                                                                                                                                                                                                                                                                                                                                                                                                                                                                                                                                                                                                                                                                 |             |
|---|-----------------------------------------------------------------------------------------------------------------------------------------------------------------------------------------------------------------------------------------------------------------------------------------------------------------------------------------------------------------------------------------------------------------------------------------------------------------------------------------------------------------------------------------------------------------------------------------------------------------------------------------------------------------------------------------------------------------------------------------------------------------------------------------------------------------------------------------------------------------------------------------------------------------------|-------------|
|   | Hants Regt. including: Tourists Guide To Kashmir,                                                                                                                                                                                                                                                                                                                                                                                                                                                                                                                                                                                                                                                                                                                                                                                                                                                                     |             |
|   | Our Indian Empire, Visitors Rules, Army Field Manage                                                                                                                                                                                                                                                                                                                                                                                                                                                                                                                                                                                                                                                                                                                                                                                                                                                                  |             |
|   | Book (unused), Game Laws in Kashmir State, How to                                                                                                                                                                                                                                                                                                                                                                                                                                                                                                                                                                                                                                                                                                                                                                                                                                                                     |             |
|   | speak Hindustani In A Month. Interesting lot. (qty)                                                                                                                                                                                                                                                                                                                                                                                                                                                                                                                                                                                                                                                                                                                                                                                                                                                                   | £20 - £25   |
| 2 | Box of small Hampshire Regiment brass badges as                                                                                                                                                                                                                                                                                                                                                                                                                                                                                                                                                                                                                                                                                                                                                                                                                                                                       |             |
|   | follows: 4 x brass with Hants badge overlaid - very                                                                                                                                                                                                                                                                                                                                                                                                                                                                                                                                                                                                                                                                                                                                                                                                                                                                   |             |
|   | attractive, 5 x brass crown over 'H', 2x Heart shaped                                                                                                                                                                                                                                                                                                                                                                                                                                                                                                                                                                                                                                                                                                                                                                                                                                                                 |             |
|   | clips, etc. Former property of Lt. C.D. Wyles                                                                                                                                                                                                                                                                                                                                                                                                                                                                                                                                                                                                                                                                                                                                                                                                                                                                         | £20 - £25   |
|   |                                                                                                                                                                                                                                                                                                                                                                                                                                                                                                                                                                                                                                                                                                                                                                                                                                                                                                                       |             |
| 3 | Converge Valing v. 9. Sides stoppilled ICD. Wides 4th                                                                                                                                                                                                                                                                                                                                                                                                                                                                                                                                                                                                                                                                                                                                                                                                                                                                 |             |
| 3 | Canvases Valises x 2. Sides stencilled 'C.D. Wyles 4th Hants Regt'. Good sound condition. Great War Vintage.                                                                                                                                                                                                                                                                                                                                                                                                                                                                                                                                                                                                                                                                                                                                                                                                          | £20 - £25   |
|   | Tame Teger Good found conditions Great (val 1 mages)                                                                                                                                                                                                                                                                                                                                                                                                                                                                                                                                                                                                                                                                                                                                                                                                                                                                  | 2-0 2-0     |
|   |                                                                                                                                                                                                                                                                                                                                                                                                                                                                                                                                                                                                                                                                                                                                                                                                                                                                                                                       |             |
| 4 | Documents relating to 2/LT. C. D. WYLES 4/BN                                                                                                                                                                                                                                                                                                                                                                                                                                                                                                                                                                                                                                                                                                                                                                                                                                                                          |             |
|   | Hants Regt. Commission document 2/LT. C.D.                                                                                                                                                                                                                                                                                                                                                                                                                                                                                                                                                                                                                                                                                                                                                                                                                                                                            |             |
|   | WYLES, Protection Certificate (officer), Demob form.                                                                                                                                                                                                                                                                                                                                                                                                                                                                                                                                                                                                                                                                                                                                                                                                                                                                  | C20 C40     |
|   | Photographs. Maps, Gun Licence, etc (qty)                                                                                                                                                                                                                                                                                                                                                                                                                                                                                                                                                                                                                                                                                                                                                                                                                                                                             | £30 - £40   |
|   |                                                                                                                                                                                                                                                                                                                                                                                                                                                                                                                                                                                                                                                                                                                                                                                                                                                                                                                       |             |
| 5 | Eastman negative album. Photos by Lt. C.D. Wyles.                                                                                                                                                                                                                                                                                                                                                                                                                                                                                                                                                                                                                                                                                                                                                                                                                                                                     |             |
|   | Approx 96 negatives with an index noting content.                                                                                                                                                                                                                                                                                                                                                                                                                                                                                                                                                                                                                                                                                                                                                                                                                                                                     |             |
|   | Photos of himself and various scenes of Indian life. PLUS                                                                                                                                                                                                                                                                                                                                                                                                                                                                                                                                                                                                                                                                                                                                                                                                                                                             |             |
|   | Kodak Negative Album with annotated index. Life in                                                                                                                                                                                                                                                                                                                                                                                                                                                                                                                                                                                                                                                                                                                                                                                                                                                                    |             |
|   | India and Mespot. Interesting archive. Viewing                                                                                                                                                                                                                                                                                                                                                                                                                                                                                                                                                                                                                                                                                                                                                                                                                                                                        | C40 C45     |
|   | recommended.                                                                                                                                                                                                                                                                                                                                                                                                                                                                                                                                                                                                                                                                                                                                                                                                                                                                                                          | £40 - £45   |
|   |                                                                                                                                                                                                                                                                                                                                                                                                                                                                                                                                                                                                                                                                                                                                                                                                                                                                                                                       |             |
| 6 | Large steel trunk with stencilled name 'C.D. WYLES                                                                                                                                                                                                                                                                                                                                                                                                                                                                                                                                                                                                                                                                                                                                                                                                                                                                    |             |
|   | HAMPSHIRE REGT', containing: Sleeping bag, service                                                                                                                                                                                                                                                                                                                                                                                                                                                                                                                                                                                                                                                                                                                                                                                                                                                                    |             |
|   | dress jacket with 4 blue & one red chevrons to R/Hand                                                                                                                                                                                                                                                                                                                                                                                                                                                                                                                                                                                                                                                                                                                                                                                                                                                                 |             |
|   | Sleeve with ribbon of 14/15 star. Tailored by Sullivan                                                                                                                                                                                                                                                                                                                                                                                                                                                                                                                                                                                                                                                                                                                                                                                                                                                                |             |
|   | Williams & Aitchison of Saville Row, London. (Size 2                                                                                                                                                                                                                                                                                                                                                                                                                                                                                                                                                                                                                                                                                                                                                                                                                                                                  |             |
|   | heights 5'7" & 8) name 'WYLES' in ink. Lieuts insignia.                                                                                                                                                                                                                                                                                                                                                                                                                                                                                                                                                                                                                                                                                                                                                                                                                                                               |             |
|   | Collar badges of Hants Regt & Hants R buttons, in                                                                                                                                                                                                                                                                                                                                                                                                                                                                                                                                                                                                                                                                                                                                                                                                                                                                     |             |
|   | exceptionally good condition. Pair of Khaki drill                                                                                                                                                                                                                                                                                                                                                                                                                                                                                                                                                                                                                                                                                                                                                                                                                                                                     |             |
|   | breeches with lace calf ties No label but top quality. pair of WW2 dated Khaki drill trousers stamped a circle '1B                                                                                                                                                                                                                                                                                                                                                                                                                                                                                                                                                                                                                                                                                                                                                                                                    |             |
|   | over 4 arrow 45 over B' VGC. Pair of Khaki drill                                                                                                                                                                                                                                                                                                                                                                                                                                                                                                                                                                                                                                                                                                                                                                                                                                                                      |             |
|   | trousers buttons stamped 'W.R.BURN TAILOR                                                                                                                                                                                                                                                                                                                                                                                                                                                                                                                                                                                                                                                                                                                                                                                                                                                                             |             |
|   | PARIS'. 2x pairs of unmarked khaki breeches. WW1                                                                                                                                                                                                                                                                                                                                                                                                                                                                                                                                                                                                                                                                                                                                                                                                                                                                      |             |
|   | Sam Browne belt with strap and pistol ammunition                                                                                                                                                                                                                                                                                                                                                                                                                                                                                                                                                                                                                                                                                                                                                                                                                                                                      |             |
|   | pouch, (some wear). Soft service dress Cap with Hants R.                                                                                                                                                                                                                                                                                                                                                                                                                                                                                                                                                                                                                                                                                                                                                                                                                                                              |             |
|   | cap badge (minor wear to top) Label of 'WHITEWAY                                                                                                                                                                                                                                                                                                                                                                                                                                                                                                                                                                                                                                                                                                                                                                                                                                                                      |             |
|   | LAIDLAW & Co LTD INDIA, BURMA, CEYLON,                                                                                                                                                                                                                                                                                                                                                                                                                                                                                                                                                                                                                                                                                                                                                                                                                                                                                |             |
|   | CHINA, & STRAITS SETTLEMENTS' name                                                                                                                                                                                                                                                                                                                                                                                                                                                                                                                                                                                                                                                                                                                                                                                                                                                                                    |             |
|   | 'WYLES' in ink. Cap is all complete with service wear                                                                                                                                                                                                                                                                                                                                                                                                                                                                                                                                                                                                                                                                                                                                                                                                                                                                 |             |
|   | overall. Khaki bush cap with label '6 7/8" Good                                                                                                                                                                                                                                                                                                                                                                                                                                                                                                                                                                                                                                                                                                                                                                                                                                                                       |             |
|   | condition. Gaberdine type belt. Small knapsack &                                                                                                                                                                                                                                                                                                                                                                                                                                                                                                                                                                                                                                                                                                                                                                                                                                                                      |             |
|   | associated piece of equipment. This is a fabulous collectors lot. A complete Great War Officer's kit in                                                                                                                                                                                                                                                                                                                                                                                                                                                                                                                                                                                                                                                                                                                                                                                                               |             |
|   | remarkable condition. It has been well stored and is in                                                                                                                                                                                                                                                                                                                                                                                                                                                                                                                                                                                                                                                                                                                                                                                                                                                               |             |
|   |                                                                                                                                                                                                                                                                                                                                                                                                                                                                                                                                                                                                                                                                                                                                                                                                                                                                                                                       |             |
|   | clean condition. Viewing highly recommended. (qty)                                                                                                                                                                                                                                                                                                                                                                                                                                                                                                                                                                                                                                                                                                                                                                                                                                                                    | £400 - £450 |
|   |                                                                                                                                                                                                                                                                                                                                                                                                                                                                                                                                                                                                                                                                                                                                                                                                                                                                                                                       | £400 - £450 |
| 7 | clean condition. Viewing highly recommended. (qty)                                                                                                                                                                                                                                                                                                                                                                                                                                                                                                                                                                                                                                                                                                                                                                                                                                                                    | £400 - £450 |
| 7 | clean condition. Viewing highly recommended. (qty)  Princess Mary's Gift Tin given to Lt. C.D. Wyles 4th                                                                                                                                                                                                                                                                                                                                                                                                                                                                                                                                                                                                                                                                                                                                                                                                              | £400 - £450 |
| 7 | clean condition. Viewing highly recommended. (qty)                                                                                                                                                                                                                                                                                                                                                                                                                                                                                                                                                                                                                                                                                                                                                                                                                                                                    | £400 - £450 |
| 7 | clean condition. Viewing highly recommended. (qty)  Princess Mary's Gift Tin given to Lt. C.D. Wyles 4th Hants containing the following items belonging to him: ARP Badges x 2 n box of issue, Police type whistle marked 'ARP' by Hudson & Co, Medal Bar for 1914/15                                                                                                                                                                                                                                                                                                                                                                                                                                                                                                                                                                                                                                                 | £400 - £450 |
| 7 | clean condition. Viewing highly recommended. (qty)  Princess Mary's Gift Tin given to Lt. C.D. Wyles 4th Hants containing the following items belonging to him: ARP Badges x 2 n box of issue, Police type whistle marked 'ARP' by Hudson & Co, Medal Bar for 1914/15 trio, Silver 1/D disc engraved 'LT C.D. Wyles 4th                                                                                                                                                                                                                                                                                                                                                                                                                                                                                                                                                                                               | £400 - £450 |
| 7 | Princess Mary's Gift Tin given to Lt. C.D. Wyles 4th Hants containing the following items belonging to him: ARP Badges x 2 n box of issue, Police type whistle marked 'ARP' by Hudson & Co, Medal Bar for 1914/15 trio, Silver 1/D disc engraved 'LT C.D. Wyles 4th Hampshire Regt', 4x Hampshire Badges. One enamelled                                                                                                                                                                                                                                                                                                                                                                                                                                                                                                                                                                                               | £400 - £450 |
| 7 | Princess Mary's Gift Tin given to Lt. C.D. Wyles 4th Hants containing the following items belonging to him: ARP Badges x 2 n box of issue, Police type whistle marked 'ARP' by Hudson & Co, Medal Bar for 1914/15 trio, Silver 1/D disc engraved 'LT C.D. Wyles 4th Hampshire Regt', 4x Hampshire Badges. One enamelled & silver engraved on the back '14th October 1917',                                                                                                                                                                                                                                                                                                                                                                                                                                                                                                                                            |             |
| 7 | Princess Mary's Gift Tin given to Lt. C.D. Wyles 4th Hants containing the following items belonging to him: ARP Badges x 2 n box of issue, Police type whistle marked 'ARP' by Hudson & Co, Medal Bar for 1914/15 trio, Silver 1/D disc engraved 'LT C.D. Wyles 4th Hampshire Regt', 4x Hampshire Badges. One enamelled                                                                                                                                                                                                                                                                                                                                                                                                                                                                                                                                                                                               | £50 - £55   |
| 7 | Princess Mary's Gift Tin given to Lt. C.D. Wyles 4th Hants containing the following items belonging to him: ARP Badges x 2 n box of issue, Police type whistle marked 'ARP' by Hudson & Co, Medal Bar for 1914/15 trio, Silver 1/D disc engraved 'LT C.D. Wyles 4th Hampshire Regt', 4x Hampshire Badges. One enamelled & silver engraved on the back '14th October 1917',                                                                                                                                                                                                                                                                                                                                                                                                                                                                                                                                            |             |
|   | Clean condition. Viewing highly recommended. (qty)  Princess Mary's Gift Tin given to Lt. C.D. Wyles 4th Hants containing the following items belonging to him: ARP Badges x 2 n box of issue, Police type whistle marked 'ARP' by Hudson & Co, Medal Bar for 1914/15 trio, Silver 1/D disc engraved 'LT C.D. Wyles 4th Hampshire Regt', 4x Hampshire Badges. One enamelled & silver engraved on the back '14th October 1917', Anglo Catholic Congress tin badge 1927. (qty)  Sword: an 1897 George V Pattern Infantry Officers                                                                                                                                                                                                                                                                                                                                                                                       |             |
|   | Clean condition. Viewing highly recommended. (qty)  Princess Mary's Gift Tin given to Lt. C.D. Wyles 4th Hants containing the following items belonging to him: ARP Badges x 2 n box of issue, Police type whistle marked 'ARP' by Hudson & Co, Medal Bar for 1914/15 trio, Silver 1/D disc engraved 'LT C.D. Wyles 4th Hampshire Regt', 4x Hampshire Badges. One enamelled & silver engraved on the back '14th October 1917', Anglo Catholic Congress tin badge 1927. (qty)  Sword: an 1897 George V Pattern Infantry Officers sword by Henry Wilkinson of Pall Mall London. Number                                                                                                                                                                                                                                                                                                                                  |             |
|   | Princess Mary's Gift Tin given to Lt. C.D. Wyles 4th Hants containing the following items belonging to him: ARP Badges x 2 n box of issue, Police type whistle marked 'ARP' by Hudson & Co, Medal Bar for 1914/15 trio, Silver 1/D disc engraved 'LT C.D. Wyles 4th Hampshire Regt', 4x Hampshire Badges. One enamelled & silver engraved on the back '14th October 1917', Anglo Catholic Congress tin badge 1927. (qty)  Sword: an 1897 George V Pattern Infantry Officers sword by Henry Wilkinson of Pall Mall London. Number 46861 for 1914/15. Etched blade some age staining but                                                                                                                                                                                                                                                                                                                                |             |
|   | Princess Mary's Gift Tin given to Lt. C.D. Wyles 4th Hants containing the following items belonging to him: ARP Badges x 2 n box of issue, Police type whistle marked 'ARP' by Hudson & Co, Medal Bar for 1914/15 trio, Silver 1/D disc engraved 'LT C.D. Wyles 4th Hampshire Regt', 4x Hampshire Badges. One enamelled & silver engraved on the back '14th October 1917', Anglo Catholic Congress tin badge 1927. (qty)  Sword: an 1897 George V Pattern Infantry Officers sword by Henry Wilkinson of Pall Mall London. Number 46861 for 1914/15. Etched blade some age staining but no pitting. In its leather field service scabbard. Sword the                                                                                                                                                                                                                                                                   |             |
|   | Princess Mary's Gift Tin given to Lt. C.D. Wyles 4th Hants containing the following items belonging to him: ARP Badges x 2 n box of issue, Police type whistle marked 'ARP' by Hudson & Co, Medal Bar for 1914/15 trio, Silver 1/D disc engraved 'LT C.D. Wyles 4th Hampshire Regt', 4x Hampshire Badges. One enamelled & silver engraved on the back '14th October 1917', Anglo Catholic Congress tin badge 1927. (qty)  Sword: an 1897 George V Pattern Infantry Officers sword by Henry Wilkinson of Pall Mall London. Number 46861 for 1914/15. Etched blade some age staining but no pitting. In its leather field service scabbard. Sword the property of Lieut. C.D WYLES 4th/Bn. Hampshire                                                                                                                                                                                                                    |             |
|   | Princess Mary's Gift Tin given to Lt. C.D. Wyles 4th Hants containing the following items belonging to him: ARP Badges x 2 n box of issue, Police type whistle marked 'ARP' by Hudson & Co, Medal Bar for 1914/15 trio, Silver 1/D disc engraved 'LT C.D. Wyles 4th Hampshire Regt', 4x Hampshire Badges. One enamelled & silver engraved on the back '14th October 1917', Anglo Catholic Congress tin badge 1927. (qty)  Sword: an 1897 George V Pattern Infantry Officers sword by Henry Wilkinson of Pall Mall London. Number 46861 for 1914/15. Etched blade some age staining but no pitting. In its leather field service scabbard. Sword the property of Lieut. C.D WYLES 4th/Bn. Hampshire Regt. A good quality piece. SOLD WITH: His                                                                                                                                                                         |             |
|   | Princess Mary's Gift Tin given to Lt. C.D. Wyles 4th Hants containing the following items belonging to him: ARP Badges x 2 n box of issue, Police type whistle marked 'ARP' by Hudson & Co, Medal Bar for 1914/15 trio, Silver 1/D disc engraved 'LT C.D. Wyles 4th Hampshire Regt', 4x Hampshire Badges. One enamelled & silver engraved on the back '14th October 1917', Anglo Catholic Congress tin badge 1927. (qty)  Sword: an 1897 George V Pattern Infantry Officers sword by Henry Wilkinson of Pall Mall London, Number 46861 for 1914/15. Etched blade some age staining but no pitting. In its leather field service scabbard. Sword the property of Lieut. C.D WYLES 4th/Bn. Hampshire Regt. A good quality piece. SOLD WITH: His commission document in the Territorial Force to                                                                                                                         |             |
| 8 | Princess Mary's Gift Tin given to Lt. C.D. Wyles 4th Hants containing the following items belonging to him: ARP Badges x 2 n box of issue, Police type whistle marked 'ARP' by Hudson & Co, Medal Bar for 1914/15 trio, Silver 1/D disc engraved 'LT C.D. Wyles 4th Hampshire Regt', 4x Hampshire Badges. One enamelled & silver engraved on the back '14th October 1917', Anglo Catholic Congress tin badge 1927. (qty)  Sword: an 1897 George V Pattern Infantry Officers sword by Henry Wilkinson of Pall Mall London. Number 46861 for 1914/15. Etched blade some age staining but no pitting. In its leather field service scabbard. Sword the property of Lieut. C.D WYLES 4th/Bn. Hampshire Regt. A good quality piece. SOLD WITH: His                                                                                                                                                                         |             |
|   | Princess Mary's Gift Tin given to Lt. C.D. Wyles 4th Hants containing the following items belonging to him: ARP Badges x 2 n box of issue, Police type whistle marked 'ARP' by Hudson & Co, Medal Bar for 1914/15 trio, Silver 1/D disc engraved 'LT C.D. Wyles 4th Hampshire Regt', 4x Hampshire Badges. One enamelled & silver engraved on the back '14th October 1917', Anglo Catholic Congress tin badge 1927. (qty)  Sword: an 1897 George V Pattern Infantry Officers sword by Henry Wilkinson of Pall Mall London. Number 46861 for 1914/15. Etched blade some age staining but no pitting. In its leather field service scabbard. Sword the property of Lieut. C.D WYLES 4th/Bn. Hampshire Regt. A good quality piece. SOLD WITH: His commission document in the Territorial Force to Christopher D. Wyles 2/LT. Territorial Force & dated                                                                    | £50 - £55   |
| 8 | Princess Mary's Gift Tin given to Lt. C.D. Wyles 4th Hants containing the following items belonging to him: ARP Badges x 2 n box of issue, Police type whistle marked 'ARP' by Hudson & Co, Medal Bar for 1914/15 trio, Silver 1/D disc engraved 'LT C.D. Wyles 4th Hampshire Regt', 4x Hampshire Badges. One enamelled & silver engraved on the back '14th October 1917', Anglo Catholic Congress tin badge 1927. (qty)  Sword: an 1897 George V Pattern Infantry Officers sword by Henry Wilkinson of Pall Mall London, Number 46861 for 1914/15. Etched blade some age staining but no pitting. In its leather field service scabbard. Sword the property of Lieut. C.D WYLES 4th/Bn. Hampshire Regt. A good quality piece. SOLD WITH: His commission document in the Territorial Force to Christopher D. Wyles 2/LT. Territorial Force & dated 11.12.1914.                                                        | £50 - £55   |
| 8 | Princess Mary's Gift Tin given to Lt. C.D. Wyles 4th Hants containing the following items belonging to him: ARP Badges x 2 n box of issue, Police type whistle marked 'ARP' by Hudson & Co, Medal Bar for 1914/15 trio, Silver 1/D disc engraved 'LT C.D. Wyles 4th Hampshire Regt', 4x Hampshire Badges. One enamelled & silver engraved on the back '14th October 1917', Anglo Catholic Congress tin badge 1927. (qty)  Sword: an 1897 George V Pattern Infantry Officers sword by Henry Wilkinson of Pall Mall London. Number 46861 for 1914/15. Etched blade some age staining but no pitting. In its leather field service scabbard. Sword the property of Lieut. C.D WYLES 4th/Bn. Hampshire Regt. A good quality piece. SOLD WITH: His commission document in the Territorial Force to Christopher D. Wyles 2/LT. Territorial Force & dated                                                                    | £50 - £55   |
| 8 | Princess Mary's Gift Tin given to Lt. C.D. Wyles 4th Hants containing the following items belonging to him: ARP Badges x 2 n box of issue, Police type whistle marked 'ARP' by Hudson & Co, Medal Bar for 1914/15 trio, Silver 1/D disc engraved 'LT C.D. Wyles 4th Hampshire Regt', 4x Hampshire Badges. One enamelled & silver engraved on the back '14th October 1917', Anglo Catholic Congress tin badge 1927. (qty)  Sword: an 1897 George V Pattern Infantry Officers sword by Henry Wilkinson of Pall Mall London. Number 46861 for 1914/15. Etched blade some age staining but no pitting. In its leather field service scabbard. Sword the property of Lieut. C.D WYLES 4th/Bn. Hampshire Regt. A good quality piece. SOLD WITH: His commission document in the Territorial Force to Christopher D. Wyles 2/LT. Territorial Force & dated 11.12.1914.  Water bottle: A private purchase water bottle in good | £50 - £55   |
|   | Princess Mary's Gift Tin given to Lt. C.D. Wyles 4th Hants containing the following items belonging to him: ARP Badges x 2 n box of issue, Police type whistle marked 'ARP' by Hudson & Co, Medal Bar for 1914/15 trio, Silver 1/D disc engraved 'LT C.D. Wyles 4th Hampshire Regt', 4x Hampshire Badges. One enamelled & silver engraved on the back '14th October 1917', Anglo Catholic Congress tin badge 1927. (qty)  Sword: an 1897 George V Pattern Infantry Officers sword by Henry Wilkinson of Pall Mall London. Number 46861 for 1914/15. Etched blade some age staining but no pitting. In its leather field service scabbard. Sword the property of Lieut. C.D WYLES 4th/Bn. Hampshire Regt. A good quality piece. SOLD WITH: His commission document in the Territorial Force to Christopher D. Wyles 2/LT. Territorial Force & dated 11.12.1914.  Water bottle: A private purchase water bottle in good | £50 - £55   |