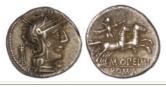

ue, right, Sear 382, nice piece of metal |             |
|      | GVF                                                        | £100 - £130 |



| 1963 | Roman Republican silver denarius of L.Rutilius Flaccus  |           |
|------|---------------------------------------------------------|-----------|
|      | of c.77 B.C., Helmeted head of Roma, right / Victory in |           |
|      | biga, right, Sear 318 of good silver, GVF               | £55 - £65 |



| ı | 1964 | Roman Republican silver denarius of L.Trebanius, c.135 |             |
|---|------|--------------------------------------------------------|-------------|
| ı |      | B.C., Helmeted head of Roma / Jupiter in quadriga, as  |             |
| I |      | Sear 118, of good metal, nice even strike, sharp, EF   | £100 - £120 |



| 1965 | Roman Republican silver denarius of M.Opimius c.131       |           |
|------|-----------------------------------------------------------|-----------|
|      | B.C., Helmeted head of Roma / Apollo in biga, as Sear     |           |
|      | 130, of good metal, dark toned, well centred even strike, |           |
|      | GVF                                                       | £60 - £80 |

| 1966 | Roman Republican silver denarius of P.Accoleius Lariscolus of c.43 B.C., Draped bust of Diana Nemorensis / Triple cultus-statue of Diana Nemorensis, facing, Sear 484, obverse slightly off centre, good metal, scarce, GF | £45 - £55   | 1975 | Septimius Severus denarius, reverse:- Fortuna, RSC 442,Small VF, Postumus billon ant. reverse:- Hercules, RSC 101, GVF, ditto but of Aurelian