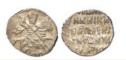

1840 EF                                                         | £80 - £90 |
|------|-------------------------------------------------------------------------------------------------------|-----------|
| 1740 | Portuguese Africa Angola countermarked copper 2<br>Macutas, host date 1763, KM# 51.1, GF (countermark | C20 C40   |
|      | VF)                                                                                                   | £30 - £40 |

| 1741 | Portuguese Azores (2) 20 Reis 1795 Fine, and 20 Reis |           |
|------|------------------------------------------------------|-----------|
|      | 1866 VF                                              | £50 - £60 |





Portuguese Mozambique 50 Centavos 1945, scarce, UNC with lustre.



1743 Russia 5 Roubles 1902 Unc £100 - £120



Russia silver kopeck of Bazil Ivanovich Shuisky [1606-1610], obverse reads:- PC [Pskov Mint], below Czar galloping right striking downwards with lance, reverse reads:- TSAR AND GRAND PRINCE VASILEY IVANOVICH OF ALL RUSSIA, in five lines of cyrillic script, Chaudoir 328, lustrous, rare, GVF £70 - £90

| 1745 | Russia silver kopeck of Boris Fedorovich Godunov [1598-1605], Novgorod Mint, year 7110 = 1602, obverse:- Boris galloping right, striking downwards with lance, reverse reads:- TSAR AND GRAND PRINCE BORIS THE DOROVICH OF ALL RUSSIA in cyrillic script, Chaudoir 295, lower line is weakly struck, | CC0 C000               |
|------|---------------------------------------------------------------------------------------------------------------------------------------------------------------