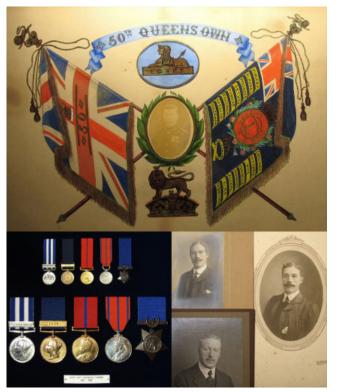

iature medal group, South African Memorial Plaque + Certificate and miniature Plaque, ID Tag, silver cigarette box, letters, postcards, Soldiers Pay-Book, lots of photos, etc. Nice |

| 291 | Cap/Sleeve Badges - old large framed collection |           |
|-----|-------------------------------------------------|-----------|
|     | Trade and Rank Badges (56) Buyer collects       | £60 - £65 |

Cased Clinometer Vickers 303 Machine Gun Mark 11 Timbers 1930, in original leather case (leather strap missing) £25 - £30

Casualty group to 29105 Pte J Jefferies RAMC. Medals -BWM & Victory Medal, IGS with Afghanistan NWF 1919 clasp, Defence Medal. With Named WW2 Casualty Medal Slip 'Mr.James Jefferies', and named box of issue. £100 - £110 Lived Shirley, Southampton. EF (4)

£280 - £320

£280 - £320



| 294 | Chief Superintendent Frederick Thomas 1861 - 1950. A superb and unusual group framed by Spink & Son. Medals - Egypt Medal with The Nile 1884-85 clasp (1626 Sergt F Thomas 1 R.West Kent R), Jubilee Metropolitan Police Medal with 1897 clasp (PC F Thomas X Div), 1902 Coronation Metropolitan Police Medal (Bronze) (Inspector F Thomas C.O.Div.), 1911 |             |
|-----|------------------------------------------------------------------------------------------------------------------------------------------------------------------------------------------------------------------------------------------------------------------------------------------------------------------------------------------------------------|-------------|
|     | Metropolitan Police Coronation Medal (Silver) (C