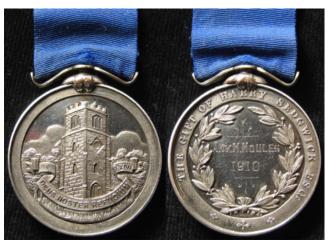

# The Lieut. C.D. Wyles Collection

| 1 | Assorted books former property of Lieut. C.D. Wyles 4                                                                                                                                                                                                                                                                                                                                                                                                                                                                                                                                                                                                                                                                                                                                                                                                                                                                 |             |
|---|-----------------------------------------------------------------------------------------------------------------------------------------------------------------------------------------------------------------------------------------------------------------------------------------------------------------------------------------------------------------------------------------------------------------------------------------------------------------------------------------------------------------------------------------------------------------------------------------------------------------------------------------------------------------------------------------------------------------------------------------------------------------------------------------------------------------------------------------------------------------------------------------------------------------------|-------------|
|   | Hants Regt. including: Tourists Guide To Kashmir,                                                                                                                                                                                                                                                                                                                                                                                                                                                                                                                                                                                                                                                                                                                                                                                                                                                                     |             |
|   | Our Indian Empire, Visitors Rules, Army Field Manage                                                                                                                                                                                                                                                                                                                                                                                                                                                                                                                                                                                                                                                                                                                                                                                                                                                                  |             |
|   | Book (unused), Game Laws in Kashmir State, How to                                                                                                                                                                                                                                                                                                                                                                                                                                                                                                                                                                                                                                                                                                                                                                                                                                                                     |             |
|   | speak Hindustani In A Month. Interesting lot. (qty)                                                                                                                                                                                                                                                                                                                                                                                                                                                                                                                                                                                                                                                                                                                                                                                                                                                                   | £20 - £25   |
| 2 | Box of small Hampshire Regiment brass badges as                                                                                                                                                                                                                                                                                                                                                                                                                                                                                                                                                                                                                                                                                                                                                                                                                                                                       |             |
|   | follows: 4 x brass with Hants badge overlaid - very                                                                                                                                                                                                                                                                                                                                                                                                                                                                                                                                                                                                                                                                                                                                                                                                                                                                   |             |
|   | attractive, 5 x brass crown over 'H', 2x Heart shaped                                                                                                                                                                                                                                                                                                                                                                                                                                                                                                                                                                                                                                                                                                                                                                                                                                                                 |             |
|   | clips, etc. Former property of Lt. C.D. Wyles                                                                                                                                                                                                                                                                                                                                                                                                                                                                                                                                                                                                                                                                                                                                                                                                                                                                         | £20 - £25   |
|   |                                                                                                                                                                                                                                                                                                                                                                                                                                                                                                                                                                                                                                                                                                                                                                                                                                                                                                                       |             |
| 3 | Converge Valing v. 9. Sides stoppilled ICD. Wides 4th                                                                                                                                                                                                                                                                                                                                                                                                                                                                                                                                                                                                                                                                                                                                                                                                                                                                 |             |
| 3 | Canvases Valises x 2. Sides stencilled 'C.D. Wyles 4th Hants Regt'. Good sound condition. Great War Vintage.                                                                                                                                                                                                                                                                                                                                                                                                                                                                                                                                                                                                                                                                                                                                                                                                          | £20 - £25   |
|   | Tame Teger Good found conditions Great (val 1 mages)                                                                                                                                                                                                                                                                                                                                                                                                                                                                                                                                                                                                                                                                                                                                                                                                                                                                  | 2-0 2-0     |
|   |                                                                                                                                                                                                                                                                                                                                                                                                                                                                                                                                                                                                                                                                                                                                                                                                                                                                                                                       |             |
| 4 | Documents relating to 2/LT. C. D. WYLES 4/BN                                                                                                                                                                                                                                                                                                                                                                                                                                                                                                                                                                                                                                                                                                                                                                                                                                                                          |             |
|   | Hants Regt. Commission document 2/LT. C.D.                                                                                                                                                                                                                                                                                                                                                                                                                                                                                                                                                                                                                                                                                                                                                                                                                                                                            |             |
|   | WYLES, Protection Certificate (officer), Demob form.                                                                                                                                                                                                                                                                                                                                                                                                                                                                                                                                                                                                                                                                                                                                                                                                                                                                  | C20 C40     |
|   | Photographs. Maps, Gun Licence, etc (qty)                                                                                                                                                                                                                                                                                                                                                                                                                                                                                                                                                                                                                                                                                                                                                                                                                                                                             | £30 - £40   |
|   |                                                                                                                                                                                                                                                                                                                                                                                                                                                                                                                                                                                                                                                                                                                                                                                                                                                                                                                       |             |
| 5 | Eastman negative album. Photos by Lt. C.D. Wyles.                                                                                                                                                                                                                                                                                                                                                                                                                                                                                                                                                                                                                                                                                                                                                                                                                                                                     |             |
|   | Approx 96 negatives with an index noting content.                                                                                                                                                                                                                                                                                                                                                                                                                                                                                                                                                                                                                                                                                                                                                                                                                                                                     |             |
|   | Photos of himself and various scenes of Indian life. PLUS                                                                                                                                                                                                                                                                                                                                                                                                                                                                                                                                                                                                                                                                                                                                                                                                                                                             |             |
|   | Kodak Negative Album with annotated index. Life in                                                                                                                                                                                                                                                                                                                                                                                                                                                                                                                                                                                                                                                                                                                                                                                                                                                                    |             |
|   | India and Mespot. Interesting archive. Viewing                                                                                                                                                                                                                                                                                                                                                                                                                                                                                                                                                                                                                                                                                                                                                                                                                                                                        | C40 C45     |
|   | recommended.                                                                                                                                                                                                                                                                                                                                                                                                                                                                                                                                                                                                                                                                                                                                                                                                                                                                                                          | £40 - £45   |
|   |                                                                                                                                                                                                                                                                                                                                                                                                                                                                                                                                                                                                                                                                                                                                                                                                                                                                                                                       |             |
| 6 | Large steel trunk with stencilled name 'C.D. WYLES                                                                                                                                                                                                                                                                                                                                                                                                                                                                                                                                                                                                                                                                                                                                                                                                                                                                    |             |
|   | HAMPSHIRE REGT', containing: Sleeping bag, service                                                                                                                                                                                                                                                                                                                                                                                                                                                                                                                                                                                                                                                                                                                                                                                                                                                                    |             |
|   | dress jacket with 4 blue & one red chevrons to R/Hand                                                                                                                                                                                                                                                                                                                                                                                                                                                                                                                                                                                                                                                                                                                                                                                                                                                                 |             |
|   | Sleeve with ribbon of 14/15 star. Tailored by Sullivan                                                                                                                                                                                                                                                                                                                                                                                                                                                                                                                                                                                                                                                                                                                                                                                                                                                                |             |
|   | Williams & Aitchison of Saville Row, London. (Size 2                                                                                                                                                                                                                                                                                                                                                                                                                                                                                                                                                                                                                                                                                                                                                                                                                                                                  |             |
|   | heights 5'7" & 8) name 'WYLES' in ink. Lieuts insignia.                                                                                                                                                                                                                                                                                                                                                                                                                                                                                                                                                                                                                                                                                                                                                                                                                                                               |             |
|   | Collar badges of Hants Regt & Hants R buttons, in                                                                                                                                                                                                                                                                                                                                                                                                                                                                                                                                                                                                                                                                                                                                                                                                                                                                     |             |
|   | exceptionally good condition. Pair of Khaki drill                                                                                                                                                                                                                                                                                                                                                                                                                                                                                                                                                                                                                                                                                                                                                                                                                                                                     |             |
|   | breeches with lace calf ties No label but top quality. pair of WW2 dated Khaki drill trousers stamped a circle '1B                                                                                                                                                                                                                                                                                                                                                                                                                                                                                                                                                                                                                                                                                                                                                                                                    |             |
|   | over 4 arrow 45 over B' VGC. Pair of Khaki drill                                                                                                                                                                                                                                                                                                                                                                                                                                                                                                                                                                                                                                                                                                                                                                                                                                                                      |             |
|   | trousers buttons stamped 'W.R.BURN TAILOR                                                                                                                                                                                                                                                                                                                                                                                                                                                                                                                                                                                                                                                                                                                                                                                                                                                                             |             |
|   | PARIS'. 2x pairs of unmarked khaki breeches. WW1                                                                                                                                                                                                                                                                                                                                                                                                                                                                                                                                                                                                                                                                                                                                                                                                                                                                      |             |
|   | Sam Browne belt with strap and pistol ammunition                                                                                                                                                                                                                                                                                                                                                                                                                                                                                                                                                                                                                                                                                                                                                                                                                                                                      |             |
|   | pouch, (some wear). Soft service dress Cap with Hants R.                                                                                                                                                                                                                                                                                                                                                                                                                                                                                                                                                                                                                                                                                                                                                                                                                                                              |             |
|   | cap badge (minor wear to top) Label of 'WHITEWAY                                                                                                                                                                                                                                                                                                                                                                                                                                                                                                                                                                                                                                                                                                                                                                                                                                                                      |             |
|   | LAIDLAW & Co LTD INDIA, BURMA, CEYLON,                                                                                                                                                                                                                                                                                                                                                                                                                                                                                                                                                                                                                                                                                                                                                                                                                                                                                |             |
|   | CHINA, & STRAITS SETTLEMENTS' name                                                                                                                                                                                                                                                                                                                                                                                                                                                                                                                                                                                                                                                                                                                                                                                                                                                                                    |             |
|   | 'WYLES' in ink. Cap is all complete with service wear                                                                                                                                                                                                                                                                                                                                                                                                                                                                                                                                                                                                                                                                                                                                                                                                                                                                 |             |
|   | overall. Khaki bush cap with label '6 7/8" Good                                                                                                                                                                                                                                                                                                                                                                                                                                                                                                                                                                                                                                                                                                                                                                                                                                                                       |             |
|   | condition. Gaberdine type belt. Small knapsack &                                                                                                                                                                                                                                                                                                                                                                                                                                                                                                                                                                                                                                                                                                                                                                                                                                                                      |             |
|   | associated piece of equipment. This is a fabulous collectors lot. A complete Great War Officer's kit in                                                                                                                                                                                                                                                                                                                                                                                                                                                                                                                                                                                                                                                                                                                                                                                                               |             |
|   | remarkable condition. It has been well stored and is in                                                                                                                                                                                                                                                                                                                                                                                                                                                                                                                                                                                                                                                                                                                                                                                                                                                               |             |
|   |                                                                                                                                                                                                                                                                                                                                                                                                                                                                                                                                                                                                                                                                                                                                                                                                                                                                                                                       |             |
|   | clean condition. Viewing highly recommended. (qty)                                                                                                                                                                                                                                                                                                                                                                                                                                                                                                                                                                                                                                                                                                                                                                                                                                                                    | £400 - £450 |
|   |                                                                                                                                                                                                                                                                                                                                                                                                                                                                                                                                                                                                                                                                                                                                                                                                                                                                                                                       | £400 - £450 |
| 7 | clean condition. Viewing highly recommended. (qty)                                                                                                                                                                                                                                                                                                                                                                                                                                                                                                                                                                                                                                                                                                                                                                                                                                                                    | £400 - £450 |
| 7 | clean condition. Viewing highly recommended. (qty)  Princess Mary's Gift Tin given to Lt. C.D. Wyles 4th                                                                                                                                                                                                                                                                                                                                                                                                                                                                                                                                                                                                                                                                                                                                                                                                              | £400 - £450 |
| 7 | clean condition. Viewing highly recommended. (qty)                                                                                                                                                                                                                                                                                                                                                                                                                                                                                                                                                                                                                                                                                                                                                                                                                                                                    | £400 - £450 |
| 7 | clean condition. Viewing highly recommended. (qty)  Princess Mary's Gift Tin given to Lt. C.D. Wyles 4th Hants containing the following items belonging to him: ARP Badges x 2 n box of issue, Police type whistle marked 'ARP' by Hudson & Co, Medal Bar for 1914/15                                                                                                                                                                                                                                                                                                                                                                                                                                                                                                                                                                                                                                                 | £400 - £450 |
| 7 | clean condition. Viewing highly recommended. (qty)  Princess Mary's Gift Tin given to Lt. C.D. Wyles 4th Hants containing the following items belonging to him: ARP Badges x 2 n box of issue, Police type whistle marked 'ARP' by Hudson & Co, Medal Bar for 1914/15 trio, Silver 1/D disc engraved 'LT C.D. Wyles 4th                                                                                                                                                                                                                                                                                                                                                                                                                                                                                                                                                                                               | £400 - £450 |
| 7 | Princess Mary's Gift Tin given to Lt. C.D. Wyles 4th Hants containing the following items belonging to him: ARP Badges x 2 n box of issue, Police type whistle marked 'ARP' by Hudson & Co, Medal Bar for 1914/15 trio, Silver 1/D disc engraved 'LT C.D. Wyles 4th Hampshire Regt', 4x Hampshire Badges. One enamelled                                                                                                                                                                                                                                                                                                                                                                                                                                                                                                                                                                                               | £400 - £450 |
| 7 | Princess Mary's Gift Tin given to Lt. C.D. Wyles 4th Hants containing the following items belonging to him: ARP Badges x 2 n box of issue, Police type whistle marked 'ARP' by Hudson & Co, Medal Bar for 1914/15 trio, Silver 1/D disc engraved 'LT C.D. Wyles 4th Hampshire Regt', 4x Hampshire Badges. One enamelled & silver engraved on the back '14th October 1917',                                                                                                                                                                                                                                                                                                                                                                                                                                                                                                                                            |             |
| 7 | Princess Mary's Gift Tin given to Lt. C.D. Wyles 4th Hants containing the following items belonging to him: ARP Badges x 2 n box of issue, Police type whistle marked 'ARP' by Hudson & Co, Medal Bar for 1914/15 trio, Silver 1/D disc engraved 'LT C.D. Wyles 4th Hampshire Regt', 4x Hampshire Badges. One enamelled                                                                                                                                                                                                                                                                                                                                                                                                                                                                                                                                                                                               | £50 - £55   |
| 7 | Princess Mary's Gift Tin given to Lt. C.D. Wyles 4th Hants containing the following items belonging to him: ARP Badges x 2 n box of issue, Police type whistle marked 'ARP' by Hudson & Co, Medal Bar for 1914/15 trio, Silver 1/D disc engraved 'LT C.D. Wyles 4th Hampshire Regt', 4x Hampshire Badges. One enamelled & silver engraved on the back '14th October 1917',                                                                                                                                                                                                                                                                                                                                                                                                                                                                                                                                            |             |
|   | Clean condition. Viewing highly recommended. (qty)  Princess Mary's Gift Tin given to Lt. C.D. Wyles 4th Hants containing the following items belonging to him: ARP Badges x 2 n box of issue, Police type whistle marked 'ARP' by Hudson & Co, Medal Bar for 1914/15 trio, Silver 1/D disc engraved 'LT C.D. Wyles 4th Hampshire Regt', 4x Hampshire Badges. One enamelled & silver engraved on the back '14th October 1917', Anglo Catholic Congress tin badge 1927. (qty)  Sword: an 1897 George V Pattern Infantry Officers                                                                                                                                                                                                                                                                                                                                                                                       |             |
|   | Clean condition. Viewing highly recommended. (qty)  Princess Mary's Gift Tin given to Lt. C.D. Wyles 4th Hants containing the following items belonging to him: ARP Badges x 2 n box of issue, Police type whistle marked 'ARP' by Hudson & Co, Medal Bar for 1914/15 trio, Silver 1/D disc engraved 'LT C.D. Wyles 4th Hampshire Regt', 4x Hampshire Badges. One enamelled & silver engraved on the back '14th October 1917', Anglo Catholic Congress tin badge 1927. (qty)  Sword: an 1897 George V Pattern Infantry Officers sword by Henry Wilkinson of Pall Mall London. Number                                                                                                                                                                                                                                                                                                                                  |             |
|   | Princess Mary's Gift Tin given to Lt. C.D. Wyles 4th Hants containing the following items belonging to him: ARP Badges x 2 n box of issue, Police type whistle marked 'ARP' by Hudson & Co, Medal Bar for 1914/15 trio, Silver 1/D disc engraved 'LT C.D. Wyles 4th Hampshire Regt', 4x Hampshire Badges. One enamelled & silver engraved on the back '14th October 1917', Anglo Catholic Congress tin badge 1927. (qty)  Sword: an 1897 George V Pattern Infantry Officers sword by Henry Wilkinson of Pall Mall London. Number 46861 for 1914/15. Etched blade some age staining but                                                                                                                                                                                                                                                                                                                                |             |
|   | Princess Mary's Gift Tin given to Lt. C.D. Wyles 4th Hants containing the following items belonging to him: ARP Badges x 2 n box of issue, Police type whistle marked 'ARP' by Hudson & Co, Medal Bar for 1914/15 trio, Silver 1/D disc engraved 'LT C.D. Wyles 4th Hampshire Regt', 4x Hampshire Badges. One enamelled & silver engraved on the back '14th October 1917', Anglo Catholic Congress tin badge 1927. (qty)  Sword: an 1897 George V Pattern Infantry Officers sword by Henry Wilkinson of Pall Mall London. Number 46861 for 1914/15. Etched blade some age staining but no pitting. In its leather field service scabbard. Sword the                                                                                                                                                                                                                                                                   |             |
|   | Princess Mary's Gift Tin given to Lt. C.D. Wyles 4th Hants containing the following items belonging to him: ARP Badges x 2 n box of issue, Police type whistle marked 'ARP' by Hudson & Co, Medal Bar for 1914/15 trio, Silver 1/D disc engraved 'LT C.D. Wyles 4th Hampshire Regt', 4x Hampshire Badges. One enamelled & silver engraved on the back '14th October 1917', Anglo Catholic Congress tin badge 1927. (qty)  Sword: an 1897 George V Pattern Infantry Officers sword by Henry Wilkinson of Pall Mall London. Number 46861 for 1914/15. Etched blade some age staining but no pitting. In its leather field service scabbard. Sword the property of Lieut. C.D WYLES 4th/Bn. Hampshire                                                                                                                                                                                                                    |             |
|   | Princess Mary's Gift Tin given to Lt. C.D. Wyles 4th Hants containing the following items belonging to him: ARP Badges x 2 n box of issue, Police type whistle marked 'ARP' by Hudson & Co, Medal Bar for 1914/15 trio, Silver 1/D disc engraved 'LT C.D. Wyles 4th Hampshire Regt', 4x Hampshire Badges. One enamelled & silver engraved on the back '14th October 1917', Anglo Catholic Congress tin badge 1927. (qty)  Sword: an 1897 George V Pattern Infantry Officers sword by Henry Wilkinson of Pall Mall London. Number 46861 for 1914/15. Etched blade some age staining but no pitting. In its leather field service scabbard. Sword the property of Lieut. C.D WYLES 4th/Bn. Hampshire Regt. A good quality piece. SOLD WITH: His                                                                                                                                                                         |             |
|   | Princess Mary's Gift Tin given to Lt. C.D. Wyles 4th Hants containing the following items belonging to him: ARP Badges x 2 n box of issue, Police type whistle marked 'ARP' by Hudson & Co, Medal Bar for 1914/15 trio, Silver 1/D disc engraved 'LT C.D. Wyles 4th Hampshire Regt', 4x Hampshire Badges. One enamelled & silver engraved on the back '14th October 1917', Anglo Catholic Congress tin badge 1927. (qty)  Sword: an 1897 George V Pattern Infantry Officers sword by Henry Wilkinson of Pall Mall London, Number 46861 for 1914/15. Etched blade some age staining but no pitting. In its leather field service scabbard. Sword the property of Lieut. C.D WYLES 4th/Bn. Hampshire Regt. A good quality piece. SOLD WITH: His commission document in the Territorial Force to                                                                                                                         |             |
| 8 | Princess Mary's Gift Tin given to Lt. C.D. Wyles 4th Hants containing the following items belonging to him: ARP Badges x 2 n box of issue, Police type whistle marked 'ARP' by Hudson & Co, Medal Bar for 1914/15 trio, Silver 1/D disc engraved 'LT C.D. Wyles 4th Hampshire Regt', 4x Hampshire Badges. One enamelled & silver engraved on the back '14th October 1917', Anglo Catholic Congress tin badge 1927. (qty)  Sword: an 1897 George V Pattern Infantry Officers sword by Henry Wilkinson of Pall Mall London. Number 46861 for 1914/15. Etched blade some age staining but no pitting. In its leather field service scabbard. Sword the property of Lieut. C.D WYLES 4th/Bn. Hampshire Regt. A good quality piece. SOLD WITH: His                                                                                                                                                                         |             |
|   | Princess Mary's Gift Tin given to Lt. C.D. Wyles 4th Hants containing the following items belonging to him: ARP Badges x 2 n box of issue, Police type whistle marked 'ARP' by Hudson & Co, Medal Bar for 1914/15 trio, Silver 1/D disc engraved 'LT C.D. Wyles 4th Hampshire Regt', 4x Hampshire Badges. One enamelled & silver engraved on the back '14th October 1917', Anglo Catholic Congress tin badge 1927. (qty)  Sword: an 1897 George V Pattern Infantry Officers sword by Henry Wilkinson of Pall Mall London. Number 46861 for 1914/15. Etched blade some age staining but no pitting. In its leather field service scabbard. Sword the property of Lieut. C.D WYLES 4th/Bn. Hampshire Regt. A good quality piece. SOLD WITH: His commission document in the Territorial Force to Christopher D. Wyles 2/LT. Territorial Force & dated                                                                    | £50 - £55   |
| 8 | Princess Mary's Gift Tin given to Lt. C.D. Wyles 4th Hants containing the following items belonging to him: ARP Badges x 2 n box of issue, Police type whistle marked 'ARP' by Hudson & Co, Medal Bar for 1914/15 trio, Silver 1/D disc engraved 'LT C.D. Wyles 4th Hampshire Regt', 4x Hampshire Badges. One enamelled & silver engraved on the back '14th October 1917', Anglo Catholic Congress tin badge 1927. (qty)  Sword: an 1897 George V Pattern Infantry Officers sword by Henry Wilkinson of Pall Mall London, Number 46861 for 1914/15. Etched blade some age staining but no pitting. In its leather field service scabbard. Sword the property of Lieut. C.D WYLES 4th/Bn. Hampshire Regt. A good quality piece. SOLD WITH: His commission document in the Territorial Force to Christopher D. Wyles 2/LT. Territorial Force & dated 11.12.1914.                                                        | £50 - £55   |
| 8 | Princess Mary's Gift Tin given to Lt. C.D. Wyles 4th Hants containing the following items belonging to him: ARP Badges x 2 n box of issue, Police type whistle marked 'ARP' by Hudson & Co, Medal Bar for 1914/15 trio, Silver 1/D disc engraved 'LT C.D. Wyles 4th Hampshire Regt', 4x Hampshire Badges. One enamelled & silver engraved on the back '14th October 1917', Anglo Catholic Congress tin badge 1927. (qty)  Sword: an 1897 George V Pattern Infantry Officers sword by Henry Wilkinson of Pall Mall London. Number 46861 for 1914/15. Etched blade some age staining but no pitting. In its leather field service scabbard. Sword the property of Lieut. C.D WYLES 4th/Bn. Hampshire Regt. A good quality piece. SOLD WITH: His commission document in the Territorial Force to Christopher D. Wyles 2/LT. Territorial Force & dated                                                                    | £50 - £55   |
| 8 | Princess Mary's Gift Tin given to Lt. C.D. Wyles 4th Hants containing the following items belonging to him: ARP Badges x 2 n box of issue, Police type whistle marked 'ARP' by Hudson & Co, Medal Bar for 1914/15 trio, Silver 1/D disc engraved 'LT C.D. Wyles 4th Hampshire Regt', 4x Hampshire Badges. One enamelled & silver engraved on the back '14th October 1917', Anglo Catholic Congress tin badge 1927. (qty)  Sword: an 1897 George V Pattern Infantry Officers sword by Henry Wilkinson of Pall Mall London. Number 46861 for 1914/15. Etched blade some age staining but no pitting. In its leather field service scabbard. Sword the property of Lieut. C.D WYLES 4th/Bn. Hampshire Regt. A good quality piece. SOLD WITH: His commission document in the Territorial Force to Christopher D. Wyles 2/LT. Territorial Force & dated 11.12.1914.  Water bottle: A private purchase water bottle in good | £50 - £55   |
|   | Princess Mary's Gift Tin given to Lt. C.D. Wyles 4th Hants containing the following items belonging to him: ARP Badges x 2 n box of issue, Police type whistle marked 'ARP' by Hudson & Co, Medal Bar for 1914/15 trio, Silver 1/D disc engraved 'LT C.D. Wyles 4th Hampshire Regt', 4x Hampshire Badges. One enamelled & silver engraved on the back '14th October 1917', Anglo Catholic Congress tin badge 1927. (qty)  Sword: an 1897 George V Pattern Infantry Officers sword by Henry Wilkinson of Pall Mall London. Number 46861 for 1914/15. Etched blade some age staining but no pitting. In its leather field service scabbard. Sword the property of Lieut. C.D WYLES 4th/Bn. Hampshire Regt. A good quality piece. SOLD WITH: His commission document in the Territorial Force to Christopher D. Wyles 2/LT. Territorial Force & dated 11.12.1914.  Water bottle: A private purchase water bottle in good | £50 - £55   |