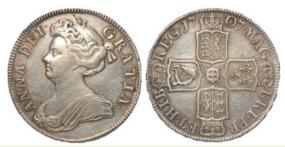

| £30 - £40   |
| 1559 | Florins (2): 1923 AU ,and 1936 GEF          | £45 - £55   |



| 1560 | Halfcrown 1689 2nd shield, S.3435, GF with an edge |             |
|------|----------------------------------------------------|-------------|
|      | split 3 o'clock.                                   | £.60 - £.80 |



| 1561 | Halfcrown 1689, First Shield, reverse reads:- FRA for FR, Spink 3434 [ESC 507B as R2], GVF | £400 - £500 |
|------|--------------------------------------------------------------------------------------------|-------------|
| 1562 | Halfcrown 1689, first shield, S.3434, Fine, a few hairlines.                               | £80 - £100  |
| 1563 | Halfcrown 1697 GF                                                                          | £50 - £60   |



| 1564 | Halfcrown 1707 Septimo, very light adjustment marks, VF/GVF | £360 - £400 |
|------|-------------------------------------------------------------|-------------|
| 1565 | Halfcrown 1820 (George IV) GF                               | £30 - £40   |
| 1566 | Halfcrown 1840 Fine                                         | £40 - £45   |

| 1567 | Halfcrown 1845 aVF              | £60 - £80 |
|------|---------------------------------|-----------|
| 1568 | Halfcrown 1849 large date Fine. | £40 - £45 |





Halfcrown 1861 Fair. Officially none of this date were struck. Halfcrowns dated between 1850 to 1874 are believed to be counterfeits. These are of good metal, therefore possibly made from melted-down silverware for the purpose of laundering stolen goods. Historically there has been some