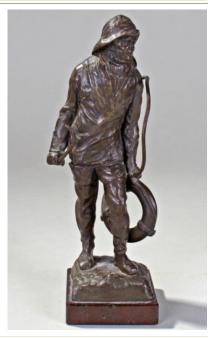

| £30 - £3   |

| 163 | British South Africa Companys Medal with Rhodesia         |           |
|-----|-----------------------------------------------------------|-----------|
|     | 1896 reverse, named to Troop'r C J Taylor M.R.F. Disc     |           |
|     | only, edge bumps and still with brooch pin attached. Sold |           |
|     | a/f                                                       | £50 - £55 |



| 164 | Bronze figure of a Life boatman, figure signed by Kossowski (1855-1921), a well known Polish Artist, lived Paris.                                                                                                                         | C150 C20   |
|-----|-------------------------------------------------------------------------------------------------------------------------------------------------------------------------------------------------------------------------------------------|------------|
|     |                                                                                                                                                                                                                                           | £150 - £20 |
| 165 | Bulgarian Medals (4