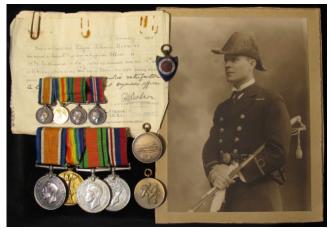

153 Tpr R Coates 13/18 H. Medals - 1939-45 Star, France & Germany Star, Defence & War Medal, GSM GVI with Malaya clasp. Comes with research - His Unit was the First Armoured Unit to land on (Sword) on D-Day. (5)              | £70 - £75   |
| 505 | Group mounted as worn to 7069 D. Furnival-Adams L.S.B.A.R.N.A.S.B.R. (small correction to surname). 1939-45 Star, Burma Star + Pacific clasp, Defence & War Medals, GVI Royal Naval Auxiliary Sick Berth Reserve LSGC Medal. Medals VF with polish residue (5) | £100 - £110 |
| 506 | Group mounted as worn to Capt H Hamill. BWM named Captain, Victory Medal named Lieut !, 1935 Jubilee Medal and 1937 Coronation Medal. Served with R.Irish.Fus and Indian Army. Lived Doonleigh, Galwally, Belfast, Ireland. GVF (4)                            | £80 - £85   |



| 507 | Group mounted as worn to M.6228 Edgar William Brading ACT.E.R.A.4.RN. Medals BWM & Victory Medal, Defence & War Medal plus matching miniatures, two Submarine related medals, several original rare Certificates of Service relating to HM Submarine L54, L27, Dolphin, etc, during the early 1930's. He also served on L14, L16, L21 during the 1920's. Plus a portrait photo. Born Portsmouth. (qty) | £100 - £120 |
|-----|----------------------------------------------------------------------------------------------------------------------------------------------------------------------------------------------------------------------------------------------------------------------------------------------------------------------------------------------------------------------------------------