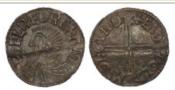

ent & Hammered Coins**

Aelius Caesar sestertius struck under Hadrian, Rome Mint 137A.D., reverse:- Spes advancing left, holding flower and lifting skirt, Sear 3986, nice even, untouched olive tone GVF





Acthelred II silver penny, Last Small Cross type, with four extra crosses in reverse field at the end of each arm, these from the punched in series rather than engraved, Spink 1154var., reverse reads:- +ELFPINE ON COLE, Colchester Mint, moneyer Elfwine, this coin being the 19th known to Sadler in his corpus in Vol. I, p.132, the present coin is a die-duplicate of that listed in the BNJ 36, p.76, pl.IX, 42, BEH - , peck marked, mostly on the reverse, lightly crinkled, full, round, well centred, a scarce mint and a very rare type, from the Eastern sea-board of England, GF/F

£500 - £600



Aethelred II silver penny, Long Cross Type, Spink 1151, reverse reads:- +EADPOLD M/O LVND ['O's with central dots], London Mint, Moneyer Eadwold, found Lower Gravel Pit, Tarston, Nr. Stowmarket, Suffolk, with old ticket, full, round, well centred with light central crease down reverse voided cross, GF/NVF

£120 - £150

| 1804 | Ancient Greek bronzes a little collection of 6 pieces with very detailed tickets by Dr. R. Vezin, one stated as R2, F                                                                                                                                   |            |
|------|-----------------------------------------------------------------------------------------------------------------------------------------------------------------------------------------------------