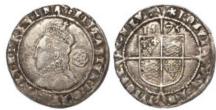

| £260 - £300 |
|------|--------------------------------------------------------------------------------------------------------------------------------------------------------------------------|-------------|
| 1880 | Elizabeth I silver sixpence, Milled Coinage [1561-1571],<br>mm. star and dated 1562, small rose, Spink 2596, full,<br>round, well centred, very lightly crinkled, GF/VF  | £140 - £160 |
| 1881 | Elizabeth I silver sixpence, Milled Series [1561-1571], dated 1562, large broad bust, elaborately decorated dress, small rose, Spink 2596, round, lightly crinkled, F/GF | £70 - £80   |



1882 Elizabeth I silver sixpence, Sixth Issue [1582-1600] mm. Key [1595-1598] and dated 1596, Spink 2578B, Bust 6C, old bluish cabinet tone, NVF £90 - £120





£80 - £90



| 1884 | Elizabeth I silver sixpence, Third and Fourth Issues [1561-1577] mm. Eglantine [1573-1578] and dated 1575, Spink 2563, VF                                                                                                                                                                                                                                                                                                                                                                                                                               | £120 - £160 |
|------|-------------------------------------------------------------------------------------------------------------------------------------------------------------------------------------------------------------------------------------