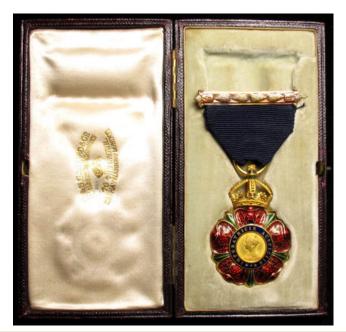

| £40 - £45   |
| 302 | Colonel H C Duncan, 1924 Mess Dress jacket, waist coat and trousers by Hawkes & Co, plus two caps                                                                                                                      | £40 - £45   |
| 303 | Colonel Sir J R Davidson - items attributed too including Wm Anderson & Sons Green Jacket named Col Sir J R Davidson and dated 8 Nov 1942, Tartan Trousers and Shorts, plus a WW1 Highland Officers type basket-hilted |             |
|     | Sword (4)                                                                                                                                                                                                              | £500 - £550 |



| 304 | Companion of The Indian Empire (CIE) Breast Badge (without INDIA) in gold with original gold top bar with pin, and fitted case of issue 'R & S Garrad & Co'. ribbon shortened but medal in excellent condition                                              | £700 - £750 |
|-----|-------------------------------------------------------------------------------------------------------------------------------------------------------------------------------------------------------------------------------------------------------------|-------------|
| 305 | Compass dated 1917 F-L with W/D arrow stamp, in its leather case 'C & R Brinsley 1917' with W/D arrow