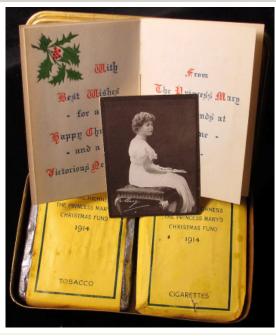

# The Lieut. C.D. Wyles Collection

| 1 | Assorted books former property of Lieut. C.D. Wyles 4                                                                                                                                                                                                                                                                                                                                                                                                                                                                                                                                                                                                                                                                                                                                                                                                                                                                 |             |
|---|-----------------------------------------------------------------------------------------------------------------------------------------------------------------------------------------------------------------------------------------------------------------------------------------------------------------------------------------------------------------------------------------------------------------------------------------------------------------------------------------------------------------------------------------------------------------------------------------------------------------------------------------------------------------------------------------------------------------------------------------------------------------------------------------------------------------------------------------------------------------------------------------------------------------------|-------------|
|   | Hants Regt. including: Tourists Guide To Kashmir,                                                                                                                                                                                                                                                                                                                                                                                                                                                                                                                                                                                                                                                                                                                                                                                                                                                                     |             |
|   | Our Indian Empire, Visitors Rules, Army Field Manage                                                                                                                                                                                                                                                                                                                                                                                                                                                                                                                                                                                                                                                                                                                                                                                                                                                                  |             |
|   | Book (unused), Game Laws in Kashmir State, How to                                                                                                                                                                                                                                                                                                                                                                                                                                                                                                                                                                                                                                                                                                                                                                                                                                                                     |             |
|   | speak Hindustani In A Month. Interesting lot. (qty)                                                                                                                                                                                                                                                                                                                                                                                                                                                                                                                                                                                                                                                                                                                                                                                                                                                                   | £20 - £25   |
| 2 | Box of small Hampshire Regiment brass badges as                                                                                                                                                                                                                                                                                                                                                                                                                                                                                                                                                                                                                                                                                                                                                                                                                                                                       |             |
|   | follows: 4 x brass with Hants badge overlaid - very                                                                                                                                                                                                                                                                                                                                                                                                                                                                                                                                                                                                                                                                                                                                                                                                                                                                   |             |
|   | attractive, 5 x brass crown over 'H', 2x Heart shaped                                                                                                                                                                                                                                                                                                                                                                                                                                                                                                                                                                                                                                                                                                                                                                                                                                                                 |             |
|   | clips, etc. Former property of Lt. C.D. Wyles                                                                                                                                                                                                                                                                                                                                                                                                                                                                                                                                                                                                                                                                                                                                                                                                                                                                         | £20 - £25   |
|   |                                                                                                                                                                                                                                                                                                                                                                                                                                                                                                                                                                                                                                                                                                                                                                                                                                                                                                                       |             |
| 3 | Converge Valing v. 9. Sides stoppilled ICD. Wides 4th                                                                                                                                                                                                                                                                                                                                                                                                                                                                                                                                                                                                                                                                                                                                                                                                                                                                 |             |
| 3 | Canvases Valises x 2. Sides stencilled 'C.D. Wyles 4th Hants Regt'. Good sound condition. Great War Vintage.                                                                                                                                                                                                                                                                                                                                                                                                                                                                                                                                                                                                                                                                                                                                                                                                          | £20 - £25   |
|   | Tame Teger Good found conditions Great (val 1 mages)                                                                                                                                                                                                                                                                                                                                                                                                                                                                                                                                                                                                                                                                                                                                                                                                                                                                  | 2-0 2-0     |
|   |                                                                                                                                                                                                                                                                                                                                                                                                                                                                                                                                                                                                                                                                                                                                                                                                                                                                                                                       |             |
| 4 | Documents relating to 2/LT. C. D. WYLES 4/BN                                                                                                                                                                                                                                                                                                                                                                                                                                                                                                                                                                                                                                                                                                                                                                                                                                                                          |             |
|   | Hants Regt. Commission document 2/LT. C.D.                                                                                                                                                                                                                                                                                                                                                                                                                                                                                                                                                                                                                                                                                                                                                                                                                                                                            |             |
|   | WYLES, Protection Certificate (officer), Demob form.                                                                                                                                                                                                                                                                                                                                                                                                                                                                                                                                                                                                                                                                                                                                                                                                                                                                  | C20 C40     |
|   | Photographs. Maps, Gun Licence, etc (qty)                                                                                                                                                                                                                                                                                                                                                                                                                                                                                                                                                                                                                                                                                                                                                                                                                                                                             | £30 - £40   |
|   |                                                                                                                                                                                                                                                                                                                                                                                                                                                                                                                                                                                                                                                                                                                                                                                                                                                                                                                       |             |
| 5 | Eastman negative album. Photos by Lt. C.D. Wyles.                                                                                                                                                                                                                                                                                                                                                                                                                                                                                                                                                                                                                                                                                                                                                                                                                                                                     |             |
|   | Approx 96 negatives with an index noting content.                                                                                                                                                                                                                                                                                                                                                                                                                                                                                                                                                                                                                                                                                                                                                                                                                                                                     |             |
|   | Photos of himself and various scenes of Indian life. PLUS                                                                                                                                                                                                                                                                                                                                                                                                                                                                                                                                                                                                                                                                                                                                                                                                                                                             |             |
|   | Kodak Negative Album with annotated index. Life in                                                                                                                                                                                                                                                                                                                                                                                                                                                                                                                                                                                                                                                                                                                                                                                                                                                                    |             |
|   | India and Mespot. Interesting archive. Viewing                                                                                                                                                                                                                                                                                                                                                                                                                                                                                                                                                                                                                                                                                                                                                                                                                                                                        | C40 C45     |
|   | recommended.                                                                                                                                                                                                                                                                                                                                                                                                                                                                                                                                                                                                                                                                                                                                                                                                                                                                                                          | £40 - £45   |
|   |                                                                                                                                                                                                                                                                                                                                                                                                                                                                                                                                                                                                                                                                                                                                                                                                                                                                                                                       |             |
| 6 | Large steel trunk with stencilled name 'C.D. WYLES                                                                                                                                                                                                                                                                                                                                                                                                                                                                                                                                                                                                                                                                                                                                                                                                                                                                    |             |
|   | HAMPSHIRE REGT', containing: Sleeping bag, service                                                                                                                                                                                                                                                                                                                                                                                                                                                                                                                                                                                                                                                                                                                                                                                                                                                                    |             |
|   | dress jacket with 4 blue & one red chevrons to R/Hand                                                                                                                                                                                                                                                                                                                                                                                                                                                                                                                                                                                                                                                                                                                                                                                                                                                                 |             |
|   | Sleeve with ribbon of 14/15 star. Tailored by Sullivan                                                                                                                                                                                                                                                                                                                                                                                                                                                                                                                                                                                                                                                                                                                                                                                                                                                                |             |
|   | Williams & Aitchison of Saville Row, London. (Size 2                                                                                                                                                                                                                                                                                                                                                                                                                                                                                                                                                                                                                                                                                                                                                                                                                                                                  |             |
|   | heights 5'7" & 8) name 'WYLES' in ink. Lieuts insignia.                                                                                                                                                                                                                                                                                                                                                                                                                                                                                                                                                                                                                                                                                                                                                                                                                                                               |             |
|   | Collar badges of Hants Regt & Hants R buttons, in                                                                                                                                                                                                                                                                                                                                                                                                                                                                                                                                                                                                                                                                                                                                                                                                                                                                     |             |
|   | exceptionally good condition. Pair of Khaki drill                                                                                                                                                                                                                                                                                                                                                                                                                                                                                                                                                                                                                                                                                                                                                                                                                                                                     |             |
|   | breeches with lace calf ties No label but top quality. pair of WW2 dated Khaki drill trousers stamped a circle '1B                                                                                                                                                                                                                                                                                                                                                                                                                                                                                                                                                                                                                                                                                                                                                                                                    |             |
|   | over 4 arrow 45 over B' VGC. Pair of Khaki drill                                                                                                                                                                                                                                                                                                                                                                                                                                                                                                                                                                                                                                                                                                                                                                                                                                                                      |             |
|   | trousers buttons stamped 'W.R.BURN TAILOR                                                                                                                                                                                                                                                                                                                                                                                                                                                                                                                                                                                                                                                                                                                                                                                                                                                                             |             |
|   | PARIS'. 2x pairs of unmarked khaki breeches. WW1                                                                                                                                                                                                                                                                                                                                                                                                                                                                                                                                                                                                                                                                                                                                                                                                                                                                      |             |
|   | Sam Browne belt with strap and pistol ammunition                                                                                                                                                                                                                                                                                                                                                                                                                                                                                                                                                                                                                                                                                                                                                                                                                                                                      |             |
|   | pouch, (some wear). Soft service dress Cap with Hants R.                                                                                                                                                                                                                                                                                                                                                                                                                                                                                                                                                                                                                                                                                                                                                                                                                                                              |             |
|   | cap badge (minor wear to top) Label of 'WHITEWAY                                                                                                                                                                                                                                                                                                                                                                                                                                                                                                                                                                                                                                                                                                                                                                                                                                                                      |             |
|   | LAIDLAW & Co LTD INDIA, BURMA, CEYLON,                                                                                                                                                                                                                                                                                                                                                                                                                                                                                                                                                                                                                                                                                                                                                                                                                                                                                |             |
|   | CHINA, & STRAITS SETTLEMENTS' name                                                                                                                                                                                                                                                                                                                                                                                                                                                                                                                                                                                                                                                                                                                                                                                                                                                                                    |             |
|   | 'WYLES' in ink. Cap is all complete with service wear                                                                                                                                                                                                                                                                                                                                                                                                                                                                                                                                                                                                                                                                                                                                                                                                                                                                 |             |
|   | overall. Khaki bush cap with label '6 7/8" Good                                                                                                                                                                                                                                                                                                                                                                                                                                                                                                                                                                                                                                                                                                                                                                                                                                                                       |             |
|   | condition. Gaberdine type belt. Small knapsack &                                                                                                                                                                                                                                                                                                                                                                                                                                                                                                                                                                                                                                                                                                                                                                                                                                                                      |             |
|   | associated piece of equipment. This is a fabulous collectors lot. A complete Great War Officer's kit in                                                                                                                                                                                                                                                                                                                                                                                                                                                                                                                                                                                                                                                                                                                                                                                                               |             |
|   | remarkable condition. It has been well stored and is in                                                                                                                                                                                                                                                                                                                                                                                                                                                                                                                                                                                                                                                                                                                                                                                                                                                               |             |
|   |                                                                                                                                                                                                                                                                                                                                                                                                                                                                                                                                                                                                                                                                                                                                                                                                                                                                                                                       |             |
|   | clean condition. Viewing highly recommended. (qty)                                                                                                                                                                                                                                                                                                                                                                                                                                                                                                                                                                                                                                                                                                                                                                                                                                                                    | £400 - £450 |
|   |                                                                                                                                                                                                                                                                                                                                                                                                                                                                                                                                                                                                                                                                                                                                                                                                                                                                                                                       | £400 - £450 |
| 7 | clean condition. Viewing highly recommended. (qty)                                                                                                                                                                                                                                                                                                                                                                                                                                                                                                                                                                                                                                                                                                                                                                                                                                                                    | £400 - £450 |
| 7 | clean condition. Viewing highly recommended. (qty)  Princess Mary's Gift Tin given to Lt. C.D. Wyles 4th                                                                                                                                                                                                                                                                                                                                                                                                                                                                                                                                                                                                                                                                                                                                                                                                              | £400 - £450 |
| 7 | clean condition. Viewing highly recommended. (qty)                                                                                                                                                                                                                                                                                                                                                                                                                                                                                                                                                                                                                                                                                                                                                                                                                                                                    | £400 - £450 |
| 7 | clean condition. Viewing highly recommended. (qty)  Princess Mary's Gift Tin given to Lt. C.D. Wyles 4th Hants containing the following items belonging to him: ARP Badges x 2 n box of issue, Police type whistle marked 'ARP' by Hudson & Co, Medal Bar for 1914/15                                                                                                                                                                                                                                                                                                                                                                                                                                                                                                                                                                                                                                                 | £400 - £450 |
| 7 | clean condition. Viewing highly recommended. (qty)  Princess Mary's Gift Tin given to Lt. C.D. Wyles 4th Hants containing the following items belonging to him: ARP Badges x 2 n box of issue, Police type whistle marked 'ARP' by Hudson & Co, Medal Bar for 1914/15 trio, Silver 1/D disc engraved 'LT C.D. Wyles 4th                                                                                                                                                                                                                                                                                                                                                                                                                                                                                                                                                                                               | £400 - £450 |
| 7 | Princess Mary's Gift Tin given to Lt. C.D. Wyles 4th Hants containing the following items belonging to him: ARP Badges x 2 n box of issue, Police type whistle marked 'ARP' by Hudson & Co, Medal Bar for 1914/15 trio, Silver 1/D disc engraved 'LT C.D. Wyles 4th Hampshire Regt', 4x Hampshire Badges. One enamelled                                                                                                                                                                                                                                                                                                                                                                                                                                                                                                                                                                                               | £400 - £450 |
| 7 | Princess Mary's Gift Tin given to Lt. C.D. Wyles 4th Hants containing the following items belonging to him: ARP Badges x 2 n box of issue, Police type whistle marked 'ARP' by Hudson & Co, Medal Bar for 1914/15 trio, Silver 1/D disc engraved 'LT C.D. Wyles 4th Hampshire Regt', 4x Hampshire Badges. One enamelled & silver engraved on the back '14th October 1917',                                                                                                                                                                                                                                                                                                                                                                                                                                                                                                                                            |             |
| 7 | Princess Mary's Gift Tin given to Lt. C.D. Wyles 4th Hants containing the following items belonging to him: ARP Badges x 2 n box of issue, Police type whistle marked 'ARP' by Hudson & Co, Medal Bar for 1914/15 trio, Silver 1/D disc engraved 'LT C.D. Wyles 4th Hampshire Regt', 4x Hampshire Badges. One enamelled                                                                                                                                                                                                                                                                                                                                                                                                                                                                                                                                                                                               | £50 - £55   |
| 7 | Princess Mary's Gift Tin given to Lt. C.D. Wyles 4th Hants containing the following items belonging to him: ARP Badges x 2 n box of issue, Police type whistle marked 'ARP' by Hudson & Co, Medal Bar for 1914/15 trio, Silver 1/D disc engraved 'LT C.D. Wyles 4th Hampshire Regt', 4x Hampshire Badges. One enamelled & silver engraved on the back '14th October 1917',                                                                                                                                                                                                                                                                                                                                                                                                                                                                                                                                            |             |
|   | Clean condition. Viewing highly recommended. (qty)  Princess Mary's Gift Tin given to Lt. C.D. Wyles 4th Hants containing the following items belonging to him: ARP Badges x 2 n box of issue, Police type whistle marked 'ARP' by Hudson & Co, Medal Bar for 1914/15 trio, Silver 1/D disc engraved 'LT C.D. Wyles 4th Hampshire Regt', 4x Hampshire Badges. One enamelled & silver engraved on the back '14th October 1917', Anglo Catholic Congress tin badge 1927. (qty)  Sword: an 1897 George V Pattern Infantry Officers                                                                                                                                                                                                                                                                                                                                                                                       |             |
|   | Clean condition. Viewing highly recommended. (qty)  Princess Mary's Gift Tin given to Lt. C.D. Wyles 4th Hants containing the following items belonging to him: ARP Badges x 2 n box of issue, Police type whistle marked 'ARP' by Hudson & Co, Medal Bar for 1914/15 trio, Silver 1/D disc engraved 'LT C.D. Wyles 4th Hampshire Regt', 4x Hampshire Badges. One enamelled & silver engraved on the back '14th October 1917', Anglo Catholic Congress tin badge 1927. (qty)  Sword: an 1897 George V Pattern Infantry Officers sword by Henry Wilkinson of Pall Mall London. Number                                                                                                                                                                                                                                                                                                                                  |             |
|   | Princess Mary's Gift Tin given to Lt. C.D. Wyles 4th Hants containing the following items belonging to him: ARP Badges x 2 n box of issue, Police type whistle marked 'ARP' by Hudson & Co, Medal Bar for 1914/15 trio, Silver 1/D disc engraved 'LT C.D. Wyles 4th Hampshire Regt', 4x Hampshire Badges. One enamelled & silver engraved on the back '14th October 1917', Anglo Catholic Congress tin badge 1927. (qty)  Sword: an 1897 George V Pattern Infantry Officers sword by Henry Wilkinson of Pall Mall London. Number 46861 for 1914/15. Etched blade some age staining but                                                                                                                                                                                                                                                                                                                                |             |
|   | Princess Mary's Gift Tin given to Lt. C.D. Wyles 4th Hants containing the following items belonging to him: ARP Badges x 2 n box of issue, Police type whistle marked 'ARP' by Hudson & Co, Medal Bar for 1914/15 trio, Silver 1/D disc engraved 'LT C.D. Wyles 4th Hampshire Regt', 4x Hampshire Badges. One enamelled & silver engraved on the back '14th October 1917', Anglo Catholic Congress tin badge 1927. (qty)  Sword: an 1897 George V Pattern Infantry Officers sword by Henry Wilkinson of Pall Mall London. Number 46861 for 1914/15. Etched blade some age staining but no pitting. In its leather field service scabbard. Sword the                                                                                                                                                                                                                                                                   |             |
|   | Princess Mary's Gift Tin given to Lt. C.D. Wyles 4th Hants containing the following items belonging to him: ARP Badges x 2 n box of issue, Police type whistle marked 'ARP' by Hudson & Co, Medal Bar for 1914/15 trio, Silver 1/D disc engraved 'LT C.D. Wyles 4th Hampshire Regt', 4x Hampshire Badges. One enamelled & silver engraved on the back '14th October 1917', Anglo Catholic Congress tin badge 1927. (qty)  Sword: an 1897 George V Pattern Infantry Officers sword by Henry Wilkinson of Pall Mall London. Number 46861 for 1914/15. Etched blade some age staining but no pitting. In its leather field service scabbard. Sword the property of Lieut. C.D WYLES 4th/Bn. Hampshire                                                                                                                                                                                                                    |             |
|   | Princess Mary's Gift Tin given to Lt. C.D. Wyles 4th Hants containing the following items belonging to him: ARP Badges x 2 n box of issue, Police type whistle marked 'ARP' by Hudson & Co, Medal Bar for 1914/15 trio, Silver 1/D disc engraved 'LT C.D. Wyles 4th Hampshire Regt', 4x Hampshire Badges. One enamelled & silver engraved on the back '14th October 1917', Anglo Catholic Congress tin badge 1927. (qty)  Sword: an 1897 George V Pattern Infantry Officers sword by Henry Wilkinson of Pall Mall London. Number 46861 for 1914/15. Etched blade some age staining but no pitting. In its leather field service scabbard. Sword the property of Lieut. C.D WYLES 4th/Bn. Hampshire Regt. A good quality piece. SOLD WITH: His                                                                                                                                                                         |             |
|   | Princess Mary's Gift Tin given to Lt. C.D. Wyles 4th Hants containing the following items belonging to him: ARP Badges x 2 n box of issue, Police type whistle marked 'ARP' by Hudson & Co, Medal Bar for 1914/15 trio, Silver 1/D disc engraved 'LT C.D. Wyles 4th Hampshire Regt', 4x Hampshire Badges. One enamelled & silver engraved on the back '14th October 1917', Anglo Catholic Congress tin badge 1927. (qty)  Sword: an 1897 George V Pattern Infantry Officers sword by Henry Wilkinson of Pall Mall London, Number 46861 for 1914/15. Etched blade some age staining but no pitting. In its leather field service scabbard. Sword the property of Lieut. C.D WYLES 4th/Bn. Hampshire Regt. A good quality piece. SOLD WITH: His commission document in the Territorial Force to                                                                                                                         |             |
| 8 | Princess Mary's Gift Tin given to Lt. C.D. Wyles 4th Hants containing the following items belonging to him: ARP Badges x 2 n box of issue, Police type whistle marked 'ARP' by Hudson & Co, Medal Bar for 1914/15 trio, Silver 1/D disc engraved 'LT C.D. Wyles 4th Hampshire Regt', 4x Hampshire Badges. One enamelled & silver engraved on the back '14th October 1917', Anglo Catholic Congress tin badge 1927. (qty)  Sword: an 1897 George V Pattern Infantry Officers sword by Henry Wilkinson of Pall Mall London. Number 46861 for 1914/15. Etched blade some age staining but no pitting. In its leather field service scabbard. Sword the property of Lieut. C.D WYLES 4th/Bn. Hampshire Regt. A good quality piece. SOLD WITH: His                                                                                                                                                                         |             |
|   | Princess Mary's Gift Tin given to Lt. C.D. Wyles 4th Hants containing the following items belonging to him: ARP Badges x 2 n box of issue, Police type whistle marked 'ARP' by Hudson & Co, Medal Bar for 1914/15 trio, Silver 1/D disc engraved 'LT C.D. Wyles 4th Hampshire Regt', 4x Hampshire Badges. One enamelled & silver engraved on the back '14th October 1917', Anglo Catholic Congress tin badge 1927. (qty)  Sword: an 1897 George V Pattern Infantry Officers sword by Henry Wilkinson of Pall Mall London. Number 46861 for 1914/15. Etched blade some age staining but no pitting. In its leather field service scabbard. Sword the property of Lieut. C.D WYLES 4th/Bn. Hampshire Regt. A good quality piece. SOLD WITH: His commission document in the Territorial Force to Christopher D. Wyles 2/LT. Territorial Force & dated                                                                    | £50 - £55   |
| 8 | Princess Mary's Gift Tin given to Lt. C.D. Wyles 4th Hants containing the following items belonging to him: ARP Badges x 2 n box of issue, Police type whistle marked 'ARP' by Hudson & Co, Medal Bar for 1914/15 trio, Silver 1/D disc engraved 'LT C.D. Wyles 4th Hampshire Regt', 4x Hampshire Badges. One enamelled & silver engraved on the back '14th October 1917', Anglo Catholic Congress tin badge 1927. (qty)  Sword: an 1897 George V Pattern Infantry Officers sword by Henry Wilkinson of Pall Mall London, Number 46861 for 1914/15. Etched blade some age staining but no pitting. In its leather field service scabbard. Sword the property of Lieut. C.D WYLES 4th/Bn. Hampshire Regt. A good quality piece. SOLD WITH: His commission document in the Territorial Force to Christopher D. Wyles 2/LT. Territorial Force & dated 11.12.1914.                                                        | £50 - £55   |
| 8 | Princess Mary's Gift Tin given to Lt. C.D. Wyles 4th Hants containing the following items belonging to him: ARP Badges x 2 n box of issue, Police type whistle marked 'ARP' by Hudson & Co, Medal Bar for 1914/15 trio, Silver 1/D disc engraved 'LT C.D. Wyles 4th Hampshire Regt', 4x Hampshire Badges. One enamelled & silver engraved on the back '14th October 1917', Anglo Catholic Congress tin badge 1927. (qty)  Sword: an 1897 George V Pattern Infantry Officers sword by Henry Wilkinson of Pall Mall London. Number 46861 for 1914/15. Etched blade some age staining but no pitting. In its leather field service scabbard. Sword the property of Lieut. C.D WYLES 4th/Bn. Hampshire Regt. A good quality piece. SOLD WITH: His commission document in the Territorial Force to Christopher D. Wyles 2/LT. Territorial Force & dated                                                                    | £50 - £55   |
| 8 | Princess Mary's Gift Tin given to Lt. C.D. Wyles 4th Hants containing the following items belonging to him: ARP Badges x 2 n box of issue, Police type whistle marked 'ARP' by Hudson & Co, Medal Bar for 1914/15 trio, Silver 1/D disc engraved 'LT C.D. Wyles 4th Hampshire Regt', 4x Hampshire Badges. One enamelled & silver engraved on the back '14th October 1917', Anglo Catholic Congress tin badge 1927. (qty)  Sword: an 1897 George V Pattern Infantry Officers sword by Henry Wilkinson of Pall Mall London. Number 46861 for 1914/15. Etched blade some age staining but no pitting. In its leather field service scabbard. Sword the property of Lieut. C.D WYLES 4th/Bn. Hampshire Regt. A good quality piece. SOLD WITH: His commission document in the Territorial Force to Christopher D. Wyles 2/LT. Territorial Force & dated 11.12.1914.  Water bottle: A private purchase water bottle in good | £50 - £55   |
|   | Princess Mary's Gift Tin given to Lt. C.D. Wyles 4th Hants containing the following items belonging to him: ARP Badges x 2 n box of issue, Police type whistle marked 'ARP' by Hudson & Co, Medal Bar for 1914/15 trio, Silver 1/D disc engraved 'LT C.D. Wyles 4th Hampshire Regt', 4x Hampshire Badges. One enamelled & silver engraved on the back '14th October 1917', Anglo Catholic Congress tin badge 1927. (qty)  Sword: an 1897 George V Pattern Infantry Officers sword by Henry Wilkinson of Pall Mall London. Number 46861 for 1914/15. Etched blade some age staining but no pitting. In its leather field service scabbard. Sword the property of Lieut. C.D WYLES 4th/Bn. Hampshire Regt. A good quality piece. SOLD WITH: His commission document in the Territorial Force to Christopher D. Wyles 2/LT. Territorial Force & dated 11.12.1914.  Water bottle: A private purchase water bottle in good | £50 - £55   |