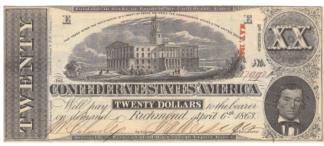

for £10 payable '30 days after sight', Sydney, date excised, black and white, arms top centre, Poor             | £50 - £80   |
| 1293 | USA (5) Alabama 5C 1/1/1863, \$10 1/1/1864,<br>Railroad bank \$5 1/8/1853, North Carolina 25c<br>1/1/1866 & a Rock Island \$2.50 bond 1900. Good - VG | £40 - £50   |



USA, Confederate States of America 50 Cents P56 aEF with a few tiny pin holes



1295 USA, Confederate States of America \$1 Pick 65b GVF £25 - £30



USA, Confederate States of America \$10 P46a aVF GF





USA, Confederate States of America \$10 P68 GVF



1298 USA, Confederate States of America \$100. 8/9/1862 P44 GF £40 - £45





1299 USA, Confederate States of America \$100.P71 EF

£60 - £70



1300 USA, Confederate States of America \$2 P66 aVF with a few tiny pin holes

£30 - £35





USA, Confederate States of America \$20 P61b GVF with cut strips

£50 - £55



1302 USA, Confederate States of America \$20.P33 Fine £20 - £25





1303 USA, Confederate States of America \$20.P69 EF with patchy marks on back

£30 - £35





1304 USA, Confederate States of America \$5.P59b EF £45 - £50





| 1305 | USA, Confederate States of America \$5.P67 GVF                          | £30 - £35   |
|------|-------------------------------------------------------------------------|-------------|
| 1306 | World in an album, a good assortment with better Countries / types seen | £100 - £120 |
| 1307 | World (100s) in a shoebox, pre Euro issues seen                         | £100 - £120 |
| 1308 | World (approx 225) mixed grades/ Countries                              | £80 - £85   |

|