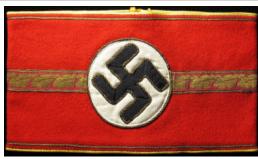

# The Lieut. C.D. Wyles Collection

| 1 | Assorted books former property of Lieut. C.D. Wyles 4                                                                                                                                                                                                                                                                                                                                                                                                                                                                                                                                                                                                                                                                                                                                                                                                                                                                 |             |
|---|-----------------------------------------------------------------------------------------------------------------------------------------------------------------------------------------------------------------------------------------------------------------------------------------------------------------------------------------------------------------------------------------------------------------------------------------------------------------------------------------------------------------------------------------------------------------------------------------------------------------------------------------------------------------------------------------------------------------------------------------------------------------------------------------------------------------------------------------------------------------------------------------------------------------------|-------------|
|   | Hants Regt. including: Tourists Guide To Kashmir,                                                                                                                                                                                                                                                                                                                                                                                                                                                                                                                                                                                                                                                                                                                                                                                                                                                                     |             |
|   | Our Indian Empire, Visitors Rules, Army Field Manage                                                                                                                                                                                                                                                                                                                                                                                                                                                                                                                                                                                                                                                                                                                                                                                                                                                                  |             |
|   | Book (unused), Game Laws in Kashmir State, How to                                                                                                                                                                                                                                                                                                                                                                                                                                                                                                                                                                                                                                                                                                                                                                                                                                                                     |             |
|   | speak Hindustani In A Month. Interesting lot. (qty)                                                                                                                                                                                                                                                                                                                                                                                                                                                                                                                                                                                                                                                                                                                                                                                                                                                                   | £20 - £25   |
| 2 | Box of small Hampshire Regiment brass badges as                                                                                                                                                                                                                                                                                                                                                                                                                                                                                                                                                                                                                                                                                                                                                                                                                                                                       |             |
|   | follows: 4 x brass with Hants badge overlaid - very                                                                                                                                                                                                                                                                                                                                                                                                                                                                                                                                                                                                                                                                                                                                                                                                                                                                   |             |
|   | attractive, 5 x brass crown over 'H', 2x Heart shaped                                                                                                                                                                                                                                                                                                                                                                                                                                                                                                                                                                                                                                                                                                                                                                                                                                                                 |             |
|   | clips, etc. Former property of Lt. C.D. Wyles                                                                                                                                                                                                                                                                                                                                                                                                                                                                                                                                                                                                                                                                                                                                                                                                                                                                         | £20 - £25   |
|   |                                                                                                                                                                                                                                                                                                                                                                                                                                                                                                                                                                                                                                                                                                                                                                                                                                                                                                                       |             |
| 3 | Converge Valing v. 9. Sides stoppilled ICD. Wides 4th                                                                                                                                                                                                                                                                                                                                                                                                                                                                                                                                                                                                                                                                                                                                                                                                                                                                 |             |
| 3 | Canvases Valises x 2. Sides stencilled 'C.D. Wyles 4th Hants Regt'. Good sound condition. Great War Vintage.                                                                                                                                                                                                                                                                                                                                                                                                                                                                                                                                                                                                                                                                                                                                                                                                          | £20 - £25   |
|   | Tame Teger Good found conditions Great (val 1 mages)                                                                                                                                                                                                                                                                                                                                                                                                                                                                                                                                                                                                                                                                                                                                                                                                                                                                  | 2-0 2-0     |
|   |                                                                                                                                                                                                                                                                                                                                                                                                                                                                                                                                                                                                                                                                                                                                                                                                                                                                                                                       |             |
| 4 | Documents relating to 2/LT. C. D. WYLES 4/BN                                                                                                                                                                                                                                                                                                                                                                                                                                                                                                                                                                                                                                                                                                                                                                                                                                                                          |             |
|   | Hants Regt. Commission document 2/LT. C.D.                                                                                                                                                                                                                                                                                                                                                                                                                                                                                                                                                                                                                                                                                                                                                                                                                                                                            |             |
|   | WYLES, Protection Certificate (officer), Demob form.                                                                                                                                                                                                                                                                                                                                                                                                                                                                                                                                                                                                                                                                                                                                                                                                                                                                  | C20 C40     |
|   | Photographs. Maps, Gun Licence, etc (qty)                                                                                                                                                                                                                                                                                                                                                                                                                                                                                                                                                                                                                                                                                                                                                                                                                                                                             | £30 - £40   |
|   |                                                                                                                                                                                                                                                                                                                                                                                                                                                                                                                                                                                                                                                                                                                                                                                                                                                                                                                       |             |
| 5 | Eastman negative album. Photos by Lt. C.D. Wyles.                                                                                                                                                                                                                                                                                                                                                                                                                                                                                                                                                                                                                                                                                                                                                                                                                                                                     |             |
|   | Approx 96 negatives with an index noting content.                                                                                                                                                                                                                                                                                                                                                                                                                                                                                                                                                                                                                                                                                                                                                                                                                                                                     |             |
|   | Photos of himself and various scenes of Indian life. PLUS                                                                                                                                                                                                                                                                                                                                                                                                                                                                                                                                                                                                                                                                                                                                                                                                                                                             |             |
|   | Kodak Negative Album with annotated index. Life in                                                                                                                                                                                                                                                                                                                                                                                                                                                                                                                                                                                                                                                                                                                                                                                                                                                                    |             |
|   | India and Mespot. Interesting archive. Viewing                                                                                                                                                                                                                                                                                                                                                                                                                                                                                                                                                                                                                                                                                                                                                                                                                                                                        | C40 C45     |
|   | recommended.                                                                                                                                                                                                                                                                                                                                                                                                                                                                                                                                                                                                                                                                                                                                                                                                                                                                                                          | £40 - £45   |
|   |                                                                                                                                                                                                                                                                                                                                                                                                                                                                                                                                                                                                                                                                                                                                                                                                                                                                                                                       |             |
| 6 | Large steel trunk with stencilled name 'C.D. WYLES                                                                                                                                                                                                                                                                                                                                                                                                                                                                                                                                                                                                                                                                                                                                                                                                                                                                    |             |
|   | HAMPSHIRE REGT', containing: Sleeping bag, service                                                                                                                                                                                                                                                                                                                                                                                                                                                                                                                                                                                                                                                                                                                                                                                                                                                                    |             |
|   | dress jacket with 4 blue & one red chevrons to R/Hand                                                                                                                                                                                                                                                                                                                                                                                                                                                                                                                                                                                                                                                                                                                                                                                                                                                                 |             |
|   | Sleeve with ribbon of 14/15 star. Tailored by Sullivan                                                                                                                                                                                                                                                                                                                                                                                                                                                                                                                                                                                                                                                                                                                                                                                                                                                                |             |
|   | Williams & Aitchison of Saville Row, London. (Size 2                                                                                                                                                                                                                                                                                                                                                                                                                                                                                                                                                                                                                                                                                                                                                                                                                                                                  |             |
|   | heights 5'7" & 8) name 'WYLES' in ink. Lieuts insignia.                                                                                                                                                                                                                                                                                                                                                                                                                                                                                                                                                                                                                                                                                                                                                                                                                                                               |             |
|   | Collar badges of Hants Regt & Hants R buttons, in                                                                                                                                                                                                                                                                                                                                                                                                                                                                                                                                                                                                                                                                                                                                                                                                                                                                     |             |
|   | exceptionally good condition. Pair of Khaki drill                                                                                                                                                                                                                                                                                                                                                                                                                                                                                                                                                                                                                                                                                                                                                                                                                                                                     |             |
|   | breeches with lace calf ties No label but top quality. pair of WW2 dated Khaki drill trousers stamped a circle '1B                                                                                                                                                                                                                                                                                                                                                                                                                                                                                                                                                                                                                                                                                                                                                                                                    |             |
|   | over 4 arrow 45 over B' VGC. Pair of Khaki drill                                                                                                                                                                                                                                                                                                                                                                                                                                                                                                                                                                                                                                                                                                                                                                                                                                                                      |             |
|   | trousers buttons stamped 'W.R.BURN TAILOR                                                                                                                                                                                                                                                                                                                                                                                                                                                                                                                                                                                                                                                                                                                                                                                                                                                                             |             |
|   | PARIS'. 2x pairs of unmarked khaki breeches. WW1                                                                                                                                                                                                                                                                                                                                                                                                                                                                                                                                                                                                                                                                                                                                                                                                                                                                      |             |
|   | Sam Browne belt with strap and pistol ammunition                                                                                                                                                                                                                                                                                                                                                                                                                                                                                                                                                                                                                                                                                                                                                                                                                                                                      |             |
|   | pouch, (some wear). Soft service dress Cap with Hants R.                                                                                                                                                                                                                                                                                                                                                                                                                                                                                                                                                                                                                                                                                                                                                                                                                                                              |             |
|   | cap badge (minor wear to top) Label of 'WHITEWAY                                                                                                                                                                                                                                                                                                                                                                                                                                                                                                                                                                                                                                                                                                                                                                                                                                                                      |             |
|   | LAIDLAW & Co LTD INDIA, BURMA, CEYLON,                                                                                                                                                                                                                                                                                                                                                                                                                                                                                                                                                                                                                                                                                                                                                                                                                                                                                |             |
|   | CHINA, & STRAITS SETTLEMENTS' name                                                                                                                                                                                                                                                                                                                                                                                                                                                                                                                                                                                                                                                                                                                                                                                                                                                                                    |             |
|   | 'WYLES' in ink. Cap is all complete with service wear                                                                                                                                                                                                                                                                                                                                                                                                                                                                                                                                                                                                                                                                                                                                                                                                                                                                 |             |
|   | overall. Khaki bush cap with label '6 7/8" Good                                                                                                                                                                                                                                                                                                                                                                                                                                                                                                                                                                                                                                                                                                                                                                                                                                                                       |             |
|   | condition. Gaberdine type belt. Small knapsack &                                                                                                                                                                                                                                                                                                                                                                                                                                                                                                                                                                                                                                                                                                                                                                                                                                                                      |             |
|   | associated piece of equipment. This is a fabulous collectors lot. A complete Great War Officer's kit in                                                                                                                                                                                                                                                                                                                                                                                                                                                                                                                                                                                                                                                                                                                                                                                                               |             |
|   | remarkable condition. It has been well stored and is in                                                                                                                                                                                                                                                                                                                                                                                                                                                                                                                                                                                                                                                                                                                                                                                                                                                               |             |
|   |                                                                                                                                                                                                                                                                                                                                                                                                                                                                                                                                                                                                                                                                                                                                                                                                                                                                                                                       |             |
|   | clean condition. Viewing highly recommended. (qty)                                                                                                                                                                                                                                                                                                                                                                                                                                                                                                                                                                                                                                                                                                                                                                                                                                                                    | £400 - £450 |
|   |                                                                                                                                                                                                                                                                                                                                                                                                                                                                                                                                                                                                                                                                                                                                                                                                                                                                                                                       | £400 - £450 |
| 7 | clean condition. Viewing highly recommended. (qty)                                                                                                                                                                                                                                                                                                                                                                                                                                                                                                                                                                                                                                                                                                                                                                                                                                                                    | £400 - £450 |
| 7 | clean condition. Viewing highly recommended. (qty)  Princess Mary's Gift Tin given to Lt. C.D. Wyles 4th                                                                                                                                                                                                                                                                                                                                                                                                                                                                                                                                                                                                                                                                                                                                                                                                              | £400 - £450 |
| 7 | clean condition. Viewing highly recommended. (qty)                                                                                                                                                                                                                                                                                                                                                                                                                                                                                                                                                                                                                                                                                                                                                                                                                                                                    | £400 - £450 |
| 7 | clean condition. Viewing highly recommended. (qty)  Princess Mary's Gift Tin given to Lt. C.D. Wyles 4th Hants containing the following items belonging to him: ARP Badges x 2 n box of issue, Police type whistle marked 'ARP' by Hudson & Co, Medal Bar for 1914/15                                                                                                                                                                                                                                                                                                                                                                                                                                                                                                                                                                                                                                                 | £400 - £450 |
| 7 | clean condition. Viewing highly recommended. (qty)  Princess Mary's Gift Tin given to Lt. C.D. Wyles 4th Hants containing the following items belonging to him: ARP Badges x 2 n box of issue, Police type whistle marked 'ARP' by Hudson & Co, Medal Bar for 1914/15 trio, Silver 1/D disc engraved 'LT C.D. Wyles 4th                                                                                                                                                                                                                                                                                                                                                                                                                                                                                                                                                                                               | £400 - £450 |
| 7 | Princess Mary's Gift Tin given to Lt. C.D. Wyles 4th Hants containing the following items belonging to him: ARP Badges x 2 n box of issue, Police type whistle marked 'ARP' by Hudson & Co, Medal Bar for 1914/15 trio, Silver 1/D disc engraved 'LT C.D. Wyles 4th Hampshire Regt', 4x Hampshire Badges. One enamelled                                                                                                                                                                                                                                                                                                                                                                                                                                                                                                                                                                                               | £400 - £450 |
| 7 | Princess Mary's Gift Tin given to Lt. C.D. Wyles 4th Hants containing the following items belonging to him: ARP Badges x 2 n box of issue, Police type whistle marked 'ARP' by Hudson & Co, Medal Bar for 1914/15 trio, Silver 1/D disc engraved 'LT C.D. Wyles 4th Hampshire Regt', 4x Hampshire Badges. One enamelled & silver engraved on the back '14th October 1917',                                                                                                                                                                                                                                                                                                                                                                                                                                                                                                                                            |             |
| 7 | Princess Mary's Gift Tin given to Lt. C.D. Wyles 4th Hants containing the following items belonging to him: ARP Badges x 2 n box of issue, Police type whistle marked 'ARP' by Hudson & Co, Medal Bar for 1914/15 trio, Silver 1/D disc engraved 'LT C.D. Wyles 4th Hampshire Regt', 4x Hampshire Badges. One enamelled                                                                                                                                                                                                                                                                                                                                                                                                                                                                                                                                                                                               | £50 - £55   |
| 7 | Princess Mary's Gift Tin given to Lt. C.D. Wyles 4th Hants containing the following items belonging to him: ARP Badges x 2 n box of issue, Police type whistle marked 'ARP' by Hudson & Co, Medal Bar for 1914/15 trio, Silver 1/D disc engraved 'LT C.D. Wyles 4th Hampshire Regt', 4x Hampshire Badges. One enamelled & silver engraved on the back '14th October 1917',                                                                                                                                                                                                                                                                                                                                                                                                                                                                                                                                            |             |
|   | Clean condition. Viewing highly recommended. (qty)  Princess Mary's Gift Tin given to Lt. C.D. Wyles 4th Hants containing the following items belonging to him: ARP Badges x 2 n box of issue, Police type whistle marked 'ARP' by Hudson & Co, Medal Bar for 1914/15 trio, Silver 1/D disc engraved 'LT C.D. Wyles 4th Hampshire Regt', 4x Hampshire Badges. One enamelled & silver engraved on the back '14th October 1917', Anglo Catholic Congress tin badge 1927. (qty)  Sword: an 1897 George V Pattern Infantry Officers                                                                                                                                                                                                                                                                                                                                                                                       |             |
|   | Clean condition. Viewing highly recommended. (qty)  Princess Mary's Gift Tin given to Lt. C.D. Wyles 4th Hants containing the following items belonging to him: ARP Badges x 2 n box of issue, Police type whistle marked 'ARP' by Hudson & Co, Medal Bar for 1914/15 trio, Silver 1/D disc engraved 'LT C.D. Wyles 4th Hampshire Regt', 4x Hampshire Badges. One enamelled & silver engraved on the back '14th October 1917', Anglo Catholic Congress tin badge 1927. (qty)  Sword: an 1897 George V Pattern Infantry Officers sword by Henry Wilkinson of Pall Mall London. Number                                                                                                                                                                                                                                                                                                                                  |             |
|   | Princess Mary's Gift Tin given to Lt. C.D. Wyles 4th Hants containing the following items belonging to him: ARP Badges x 2 n box of issue, Police type whistle marked 'ARP' by Hudson & Co, Medal Bar for 1914/15 trio, Silver 1/D disc engraved 'LT C.D. Wyles 4th Hampshire Regt', 4x Hampshire Badges. One enamelled & silver engraved on the back '14th October 1917', Anglo Catholic Congress tin badge 1927. (qty)  Sword: an 1897 George V Pattern Infantry Officers sword by Henry Wilkinson of Pall Mall London. Number 46861 for 1914/15. Etched blade some age staining but                                                                                                                                                                                                                                                                                                                                |             |
|   | Princess Mary's Gift Tin given to Lt. C.D. Wyles 4th Hants containing the following items belonging to him: ARP Badges x 2 n box of issue, Police type whistle marked 'ARP' by Hudson & Co, Medal Bar for 1914/15 trio, Silver 1/D disc engraved 'LT C.D. Wyles 4th Hampshire Regt', 4x Hampshire Badges. One enamelled & silver engraved on the back '14th October 1917', Anglo Catholic Congress tin badge 1927. (qty)  Sword: an 1897 George V Pattern Infantry Officers sword by Henry Wilkinson of Pall Mall London. Number 46861 for 1914/15. Etched blade some age staining but no pitting. In its leather field service scabbard. Sword the                                                                                                                                                                                                                                                                   |             |
|   | Princess Mary's Gift Tin given to Lt. C.D. Wyles 4th Hants containing the following items belonging to him: ARP Badges x 2 n box of issue, Police type whistle marked 'ARP' by Hudson & Co, Medal Bar for 1914/15 trio, Silver 1/D disc engraved 'LT C.D. Wyles 4th Hampshire Regt', 4x Hampshire Badges. One enamelled & silver engraved on the back '14th October 1917', Anglo Catholic Congress tin badge 1927. (qty)  Sword: an 1897 George V Pattern Infantry Officers sword by Henry Wilkinson of Pall Mall London. Number 46861 for 1914/15. Etched blade some age staining but no pitting. In its leather field service scabbard. Sword the property of Lieut. C.D WYLES 4th/Bn. Hampshire                                                                                                                                                                                                                    |             |
|   | Princess Mary's Gift Tin given to Lt. C.D. Wyles 4th Hants containing the following items belonging to him: ARP Badges x 2 n box of issue, Police type whistle marked 'ARP' by Hudson & Co, Medal Bar for 1914/15 trio, Silver 1/D disc engraved 'LT C.D. Wyles 4th Hampshire Regt', 4x Hampshire Badges. One enamelled & silver engraved on the back '14th October 1917', Anglo Catholic Congress tin badge 1927. (qty)  Sword: an 1897 George V Pattern Infantry Officers sword by Henry Wilkinson of Pall Mall London. Number 46861 for 1914/15. Etched blade some age staining but no pitting. In its leather field service scabbard. Sword the property of Lieut. C.D WYLES 4th/Bn. Hampshire Regt. A good quality piece. SOLD WITH: His                                                                                                                                                                         |             |
|   | Princess Mary's Gift Tin given to Lt. C.D. Wyles 4th Hants containing the following items belonging to him: ARP Badges x 2 n box of issue, Police type whistle marked 'ARP' by Hudson & Co, Medal Bar for 1914/15 trio, Silver 1/D disc engraved 'LT C.D. Wyles 4th Hampshire Regt', 4x Hampshire Badges. One enamelled & silver engraved on the back '14th October 1917', Anglo Catholic Congress tin badge 1927. (qty)  Sword: an 1897 George V Pattern Infantry Officers sword by Henry Wilkinson of Pall Mall London, Number 46861 for 1914/15. Etched blade some age staining but no pitting. In its leather field service scabbard. Sword the property of Lieut. C.D WYLES 4th/Bn. Hampshire Regt. A good quality piece. SOLD WITH: His commission document in the Territorial Force to                                                                                                                         |             |
| 8 | Princess Mary's Gift Tin given to Lt. C.D. Wyles 4th Hants containing the following items belonging to him: ARP Badges x 2 n box of issue, Police type whistle marked 'ARP' by Hudson & Co, Medal Bar for 1914/15 trio, Silver 1/D disc engraved 'LT C.D. Wyles 4th Hampshire Regt', 4x Hampshire Badges. One enamelled & silver engraved on the back '14th October 1917', Anglo Catholic Congress tin badge 1927. (qty)  Sword: an 1897 George V Pattern Infantry Officers sword by Henry Wilkinson of Pall Mall London. Number 46861 for 1914/15. Etched blade some age staining but no pitting. In its leather field service scabbard. Sword the property of Lieut. C.D WYLES 4th/Bn. Hampshire Regt. A good quality piece. SOLD WITH: His                                                                                                                                                                         |             |
|   | Princess Mary's Gift Tin given to Lt. C.D. Wyles 4th Hants containing the following items belonging to him: ARP Badges x 2 n box of issue, Police type whistle marked 'ARP' by Hudson & Co, Medal Bar for 1914/15 trio, Silver 1/D disc engraved 'LT C.D. Wyles 4th Hampshire Regt', 4x Hampshire Badges. One enamelled & silver engraved on the back '14th October 1917', Anglo Catholic Congress tin badge 1927. (qty)  Sword: an 1897 George V Pattern Infantry Officers sword by Henry Wilkinson of Pall Mall London. Number 46861 for 1914/15. Etched blade some age staining but no pitting. In its leather field service scabbard. Sword the property of Lieut. C.D WYLES 4th/Bn. Hampshire Regt. A good quality piece. SOLD WITH: His commission document in the Territorial Force to Christopher D. Wyles 2/LT. Territorial Force & dated                                                                    | £50 - £55   |
| 8 | Princess Mary's Gift Tin given to Lt. C.D. Wyles 4th Hants containing the following items belonging to him: ARP Badges x 2 n box of issue, Police type whistle marked 'ARP' by Hudson & Co, Medal Bar for 1914/15 trio, Silver 1/D disc engraved 'LT C.D. Wyles 4th Hampshire Regt', 4x Hampshire Badges. One enamelled & silver engraved on the back '14th October 1917', Anglo Catholic Congress tin badge 1927. (qty)  Sword: an 1897 George V Pattern Infantry Officers sword by Henry Wilkinson of Pall Mall London, Number 46861 for 1914/15. Etched blade some age staining but no pitting. In its leather field service scabbard. Sword the property of Lieut. C.D WYLES 4th/Bn. Hampshire Regt. A good quality piece. SOLD WITH: His commission document in the Territorial Force to Christopher D. Wyles 2/LT. Territorial Force & dated 11.12.1914.                                                        | £50 - £55   |
| 8 | Princess Mary's Gift Tin given to Lt. C.D. Wyles 4th Hants containing the following items belonging to him: ARP Badges x 2 n box of issue, Police type whistle marked 'ARP' by Hudson & Co, Medal Bar for 1914/15 trio, Silver 1/D disc engraved 'LT C.D. Wyles 4th Hampshire Regt', 4x Hampshire Badges. One enamelled & silver engraved on the back '14th October 1917', Anglo Catholic Congress tin badge 1927. (qty)  Sword: an 1897 George V Pattern Infantry Officers sword by Henry Wilkinson of Pall Mall London. Number 46861 for 1914/15. Etched blade some age staining but no pitting. In its leather field service scabbard. Sword the property of Lieut. C.D WYLES 4th/Bn. Hampshire Regt. A good quality piece. SOLD WITH: His commission document in the Territorial Force to Christopher D. Wyles 2/LT. Territorial Force & dated                                                                    | £50 - £55   |
| 8 | Princess Mary's Gift Tin given to Lt. C.D. Wyles 4th Hants containing the following items belonging to him: ARP Badges x 2 n box of issue, Police type whistle marked 'ARP' by Hudson & Co, Medal Bar for 1914/15 trio, Silver 1/D disc engraved 'LT C.D. Wyles 4th Hampshire Regt', 4x Hampshire Badges. One enamelled & silver engraved on the back '14th October 1917', Anglo Catholic Congress tin badge 1927. (qty)  Sword: an 1897 George V Pattern Infantry Officers sword by Henry Wilkinson of Pall Mall London. Number 46861 for 1914/15. Etched blade some age staining but no pitting. In its leather field service scabbard. Sword the property of Lieut. C.D WYLES 4th/Bn. Hampshire Regt. A good quality piece. SOLD WITH: His commission document in the Territorial Force to Christopher D. Wyles 2/LT. Territorial Force & dated 11.12.1914.  Water bottle: A private purchase water bottle in good | £50 - £55   |
|   | Princess Mary's Gift Tin given to Lt. C.D. Wyles 4th Hants containing the following items belonging to him: ARP Badges x 2 n box of issue, Police type whistle marked 'ARP' by Hudson & Co, Medal Bar for 1914/15 trio, Silver 1/D disc engraved 'LT C.D. Wyles 4th Hampshire Regt', 4x Hampshire Badges. One enamelled & silver engraved on the back '14th October 1917', Anglo Catholic Congress tin badge 1927. (qty)  Sword: an 1897 George V Pattern Infantry Officers sword by Henry Wilkinson of Pall Mall London. Number 46861 for 1914/15. Etched blade some age staining but no pitting. In its leather field service scabbard. Sword the property of Lieut. C.D WYLES 4th/Bn. Hampshire Regt. A good quality piece. SOLD WITH: His commission document in the Territorial Force to Christopher D. Wyles 2/LT. Territorial Force & dated 11.12.1914.  Water bottle: A private purchase water bottle in good | £50 - £55   |