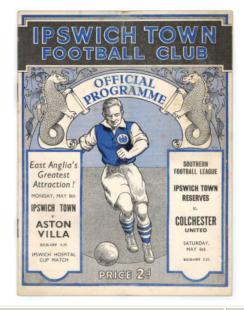

home gomes and I                                           |           |
|------------------|----------------------------------------------------------------------------|-----------|
|                  | all - Ipswich Town home games and Eselection of mostly 1960's and 1970's ( |           |
| collec           | s                                                                          | £20 - £25 |

| Football - Ipswich Town home games (small programmes) c1958/59 to 1966/67 (approx 65) good |           |
|--------------------------------------------------------------------------------------------|-----------|
| unsorted lot                                                                               | £30 - £35 |



917 | Football - Ipswich Town Northampton 21/1/1939 F/L | £100 - £110





£45 - £50



920 | Football - Ipswich Town v Aston Villa 11/1/1939 FA Cup 3rd Rnd Replay

£100 - £110



921 | Football - Ipswich Town v Aston Villa Ipswich Hospital Cup 8/5/1939, spine with splits

£100 - £110



Football - Ipswich Town v Queens Park Rangers 9/5/1938 Ipswich Hospital Cup

£100 - £110



923 | Football - Ipswich Town v Queens Park Rangers F/L 3rd Div South 10/4/1939

£100 - £110



924 | Football - Ipswich Town v Street 26/11/1938 FA Challenge Cup 1st Rnd

£100 - £110



925 | Football - Ipswich Town v Sunderland 25/4/1938 S/L (spine badly split)

£70 - £75



| 926 | Football - Ipswich Town v Torquay 29th Oct 1938 F/L<br>Div 3 Southern                                                                                                                       | £100 - £110 |