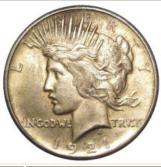

| 1789 | USA Morgan Silver Dollar 1896 choice Unc                                                                                              | £40 - £50   |
|------|---------------------------------------------------------------------------------------------------------------------------------------|-------------|
| 1790 | USA Morgan Silver Dollar 1896 Unc                                                                                                     | £30 - £40   |
| 1791 | USA Morgan Silver Dollar 1903 Unc                                                                                                     | £40 - £50   |
| 1792 | USA Oregon Trail Memorial set of 3x Half Dollars<br>1938, 1938D and 1938S, all graded MS65 by PCGS<br>(with tickets but not in slabs) | £200 - £250 |





| 1793 | USA Peace Dollar 1921 high relief, lightly toned UNC                          | £200 - £220 |
|------|-------------------------------------------------------------------------------|-------------|
| 1794 | USA Quarter 1909O VF, rare mint mark.                                         | £140 - £150 |
| 1795 | USA \$20 1904 EF                                                              | £650 - £700 |
| 1796 | Venice copy or reproduction of an Antonio Venerio Zecchini, in gold 3.4g, GEF | £80 - £120  |

#### **Ancient & Hammered Coins**

Aelius Caesar sestertius struck under Hadrian, Rome Mint 137A.D., reverse:- Spes advancing left, holding flower and lifting skirt, Sear 3986, nice even, untouched olive tone GVF





Acthelred II silver penny, Last Small Cross type, with four ex