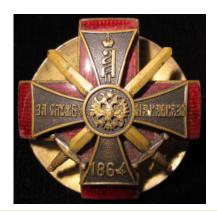

- £180 |

| Imperial German WW1 large postcard sized black & white photos of military scenes, issued by Zensiert Paul |           |
|-----------------------------------------------------------------------------------------------------------|-----------|
| Hoffmann & Co Berlin-Schoneberg (approx 33) Unusual lot                                                   | £70 - £75 |
| lot                                                                                                       | £/0- £/3  |
|                                                                                                           |           |

554 Imperial Germany a Kings German Legion Volunteers medal, Waterloo onwards, suspender off set, an 1870-71 Franco Prussian War medal in steel for non combatants, VF

£40 - £45



555 Imperial Russian 1864 Red Cross badge. Very scarce

£800 - £850



| 556 | Imperial Russian military ? pin badge (pin missing)                                                                                                 | £30 - £35   |
|-----|-----------------------------------------------------------------------------------------------------------------------------------------------------|-------------|
|     |                                                                                                                                                     |             |
| 557 | India General Service Medal 1854 with Burma 1887-89 clasp named to 2680 Pte H Toner 1st Bn Hamps Regt. Small edge bump VF                           | £170 - £180 |
|     |