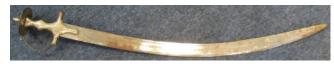

|             |
|      | scabbard (top mount a/f)                                                                                                                                                                                                                                                                                                                                                                                                                                                                      | £70 - £75   |



| 1121 | Indian 19th Century sword very nice example with silver inlayed hilt                                                                                                                                                                           | £100 - £110 |
|------|------------------------------------------------------------------------------------------------------------------------------------------------------------------------------------------------------------------------------------------------|-------------|
|      | Indian sword: 'Tulwar' iron hilt with long langets. Disc pommel. Curved blade 33" in its velvet covered wooden scabbard (Worn & a/f with losses to chape). Traces of coloured decoration to hilt. Appears to be of some age. Interesting item. | £50 - £55   |

| 112