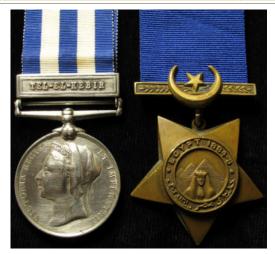

| £40 - £45   |



| 341 | Different  | patterns | of | Russian | section | grenades |           |
|-----|------------|----------|----|---------|---------|----------|-----------|
|     | deactivate | d (2)    |    |         |         |          | £50 - £55 |



| 342 | B/1/57, in small frame                               | £30 - £40 |
|-----|------------------------------------------------------|-----------|
| 343 | Efficiency Medal GV with India class to Pte E. V. A. |           |

| Efficiency Medal GV with India clasp to Pte E V A | Jellowitz I.E.I.FY.R, A.F.I. Small correction to naming and test mark, otherwise GVF | £35 - £40



Egypt Medal dated 1992 with Tel-El-Kebir clasp, and Khedives Star 1884-6, to 14487 SG: Smith H E Davis F/1. Bn RA. VF-GVF (2)

£220 - £240



| 346 | Empress of India Medal (silver) in original fitted case of issue 'G G Adams F.S.A. Sculptor, London'. A few light contact marks to edge otherwise EF                                                                                                                                                                                                                                                                                                         | £500 - £550 |
|-----|------------------------------------------------------------------------------------------------------------------------------------------------------------------------------------