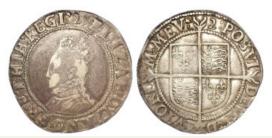

1594-1596],<br>Spink 2577, F and a ditto but a sixpence mm. Pheon<br>[1561-1565] date not clear but looks to be an over date<br>1562 over 1561, Spink 2561, F/Fair [2] | £50 - £60 |



| 1876 | Elizabeth I silver shilling, Second Issue [1560-1561] mm.<br>Cross-Crosslet, Spink 2555 edge a little irregular in two<br>small areas but well centred on a large flan, light marks |             |
|------|-------------------------------------------------------------------------------------------------------------------------------------------------------------------------------------|-------------|
|      | NVF/VF                                                                                                                                                                              | £250 - £280 |



| Elizabeth I silver shilling, Seventh Issue [1601-1602],<br>mm. 2, Spink 2584, scarce last date for the reign, full, |             |
|---------------------------------------------------------------------------------------------------------------------|-------------|
| round, well centred, GF                                                                                             | £130 - £160 |

Elizabeth I silver shilling, Sixth Coinage [1582-1600], mm. Hand [1590-1592], Spink 2577, full round flan, well centred, a little weakness mostly on legends, quite nice portrait, NVF

1878

£150 - £180



| 1879 | Elizabeth I silver shilling, Sixth Issue [1582-1600] mm, A [1582-1584], Spink 2577, large flan, well centred, NVF/VF                                                     | £260 - £30