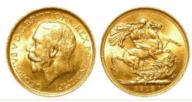

VF                                      | £170 - £180 |
| 1465 | Sovereign 1879s (shield) bright GF/VF                       | £160 - £170 |
| 1466 | Sovereign 1889 GF in a "Westminster" box                    | £160 - £170 |
| 1467 | Sovereign 1893 (OH) GF                                      | £160 - £170 |
| 1468 | Sovereign 1895m GVF in a "Westminster" box with certificate | £160 - £170 |
| 1469 | Sovereign 1895s GVF                                         | £160 - £170 |



| 1470 | Sovereign 1898m GEF | £170 - £180 |
|------|---------------------|-------------|
| 1471 | Sovereign 1899s nEF | £160 - £170 |
| 1472 | Sovereign 1901m GEF | £170 - £180 |
| 1473 | Sovereign 1906 GVF  | £160 - £170 |
| 1474 | Sovereign 1910 GVF  | £160 - £170 |
| 1475 | Sovereign 1912s Unc | £170 - £180 |



1476 Sovereign 1913s aUnc £170 - £180

| 1477 | Sovereign 1915 GVF  | £160 - £170 |
|------|---------------------|-------------|
| 1478 | Sovereign 1917c GEF | £160 - £180 |



| 1479 | Sovereign 1925 aUnc   | £170 - £180 |
|------|-----------------------|-------------|
| 1480 | Sovereign 1927sa aUnc | £170 - £180 |





| 1481  | Sovereign 1932sa Unc                               | £170 - £180 |
|-------|----------------------------------------------------|-------------|
| 1482  | Sovereign 1967 GEF                                 | £160 - £170 |
| 1483  | Sovereign 1968 GEF                                 | £160 - £170 |
| 1484  | Sovereign 2000 BU                                  | £160 - £170 |
| 1485  | Sovereign 2000 BU                                  | £160 - £180 |
| 1486  | Sov