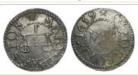

|
|                                                                                                                                                                   | high relief bronze numbered/inscribed editions EF, all but one with original cases.  School Prize, silver-gilt(?) d.51mm: Gumley House (a convent school in Isleworth, Hounslow, West London) Reward of Merit 16th July 1868 to Lizzie Neville, VF, scratches.  Scottish Commemorative Medallion, white metal d.37mm: Jaccobite medal of James III (the Old Pretender): CUIUS EST, portrait r. / REDDITE over map of UK, Fine, slightly bent. |





1379 Sports Medal, silver d.38mm: 'THE CENTRAL MARKETS WALK, LONDON TO BRIGHTON' around the arms of the City of London. / 'WON BY A. BAGLEY. TIME 10H. 29M. 10S., JUNE 6th 1903', EF

£50 - £60



| Suffolk 17th. century token farthing of Orford by Mary |             |
|--------------------------------------------------------|-------------|
| Thurston, 1659, W280 [sole type for the Town], rare,   |             |
| lightly scuffed VF/NVF                                 | £170 - £180 |



Suffolk 17th. century token farthing of Sudbury by John Ray, 1654, w338, scarce, small area of deposit each side, otherwise VF



|      | Suffolk Debenham 17th. century token halfpenny by<br>Amos Fisher, Grocer, 1690, of heart-shape, Dickinson<br>114, no price given, extremely rare, slightly rough<br>surfaces, dark toned, clear NVF | £350 - £400 |
|------|------------------------------------------------------------------------------------------------------------------------------------------------