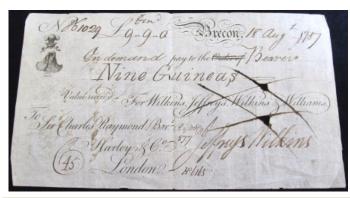

£80 - £100  |
|      |                                                                          |             |
| 1202 | Australia \$5 (4) P44e, P44g, both Unc with P50a (2) "AA   & AB" VF - EF | £35 - £40   |
|      |                                                                          |             |
| 1203 | Beale Ten Shillings (3) all B266 VF - GVF                                | £28 - £32   |
|      |                                                                          |             |
| 1204 | Bradbury One Pound T16 "D48" Fine                                        | £30 - £35   |
|      |                                                                          |             |
|      | Bradbury Ten Shillings T15 "Dardanelles" "Z19" Fine                      | £350 - £400 |



Brecon Bank (Wilkins, Jefferys, Wilkins & Williams), 9 guineas, 18 August 1787, serial number 1029, (Outing 266c), ink cancelled with a few tiny pinholes and larger holes where cancelled otherwise about Fine (rare) £200 - £250





|   | 1207 | Canada \$1000 Pick 83d GEF | £600 - £700   |
|---|------|----------------------------|---------------|
| Ш |      |                            | £,000 - £,700 |





| 1208 | Canada \$50 P63b nEF                                 | £150 - £200 |
|------|------------------------------------------------------|-------------|
| 1209 | Canada (2) \$5 P60c with Dollar P58d. Both VG - Fine | £20 - £25   |





| 1210 | China, The British & Belgian Industrial Bank of China<br>Ltd. Five Taels, Changsha 22/8/1913. PS150 EF