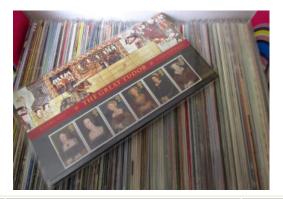

--------------------------------------------|------------|
|      | envelopes (60)                                        | £90 - £100 |

| I | 2189 | GB - box of mixed Presentation Packs circa 1970's to |             |
|---|------|------------------------------------------------------|-------------|
|   |      | c2000's, plus a few Prestige Booklets (approx 250)   | £140 - £160 |

| 2190 | GB - collection of UM Commemorative sets in blocks of<br>six with Traffic Lights, circa late 1970's to late 1980's |           |
|------|--------------------------------------------------------------------------------------------------------------------|-----------|
|      | housed in Lindner Album with Slipcase (qty)                                                                        | £60 - £65 |



| 2191 | GB - collection Presentation Packs in pink box, good |             |
|------|------------------------------------------------------|-------------|
|      | range with Packs to c2009. Approx FV £450 (qty)      | £280 - £300 |



| 2192 | GB - EDVII attractive bottom right corner black of four |          |
|------|---------------------------------------------------------|----------|
|      | 9d SG307a mounted mint cat £240+                        | £40 - £4 |



| 2193 | GB - error cyl blocks GVI 2½d SG489f (Q14) with 'b' instead of 'D'. Six blocks, each with the error stamp, unmounted mint cat £75 each (total cat £450)                                                                                                                           | £100 - £120   |
|------|---------------