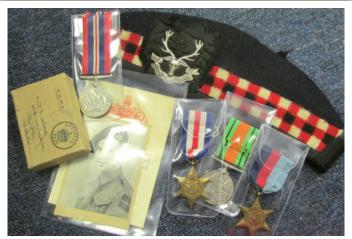

# The Lieut. C.D. Wyles Collection

| 1 | Assorted books former property of Lieut. C.D. Wyles 4                                                                                                                                                                                                                                                                                                                                                                                                                                                                                                                                                                                                                                                                                                                                                                                                                                                                 |             |
|---|-----------------------------------------------------------------------------------------------------------------------------------------------------------------------------------------------------------------------------------------------------------------------------------------------------------------------------------------------------------------------------------------------------------------------------------------------------------------------------------------------------------------------------------------------------------------------------------------------------------------------------------------------------------------------------------------------------------------------------------------------------------------------------------------------------------------------------------------------------------------------------------------------------------------------|-------------|
|   | Hants Regt. including: Tourists Guide To Kashmir,                                                                                                                                                                                                                                                                                                                                                                                                                                                                                                                                                                                                                                                                                                                                                                                                                                                                     |             |
|   | Our Indian Empire, Visitors Rules, Army Field Manage                                                                                                                                                                                                                                                                                                                                                                                                                                                                                                                                                                                                                                                                                                                                                                                                                                                                  |             |
|   | Book (unused), Game Laws in Kashmir State, How to                                                                                                                                                                                                                                                                                                                                                                                                                                                                                                                                                                                                                                                                                                                                                                                                                                                                     |             |
|   | speak Hindustani In A Month. Interesting lot. (qty)                                                                                                                                                                                                                                                                                                                                                                                                                                                                                                                                                                                                                                                                                                                                                                                                                                                                   | £20 - £25   |
| 2 | Box of small Hampshire Regiment brass badges as                                                                                                                                                                                                                                                                                                                                                                                                                                                                                                                                                                                                                                                                                                                                                                                                                                                                       |             |
|   | follows: 4 x brass with Hants badge overlaid - very                                                                                                                                                                                                                                                                                                                                                                                                                                                                                                                                                                                                                                                                                                                                                                                                                                                                   |             |
|   | attractive, 5 x brass crown over 'H', 2x Heart shaped                                                                                                                                                                                                                                                                                                                                                                                                                                                                                                                                                                                                                                                                                                                                                                                                                                                                 |             |
|   | clips, etc. Former property of Lt. C.D. Wyles                                                                                                                                                                                                                                                                                                                                                                                                                                                                                                                                                                                                                                                                                                                                                                                                                                                                         | £20 - £25   |
|   |                                                                                                                                                                                                                                                                                                                                                                                                                                                                                                                                                                                                                                                                                                                                                                                                                                                                                                                       |             |
| 3 | Converge Valing v. 9. Sides stoppilled ICD. Wides 4th                                                                                                                                                                                                                                                                                                                                                                                                                                                                                                                                                                                                                                                                                                                                                                                                                                                                 |             |
| 3 | Canvases Valises x 2. Sides stencilled 'C.D. Wyles 4th Hants Regt'. Good sound condition. Great War Vintage.                                                                                                                                                                                                                                                                                                                                                                                                                                                                                                                                                                                                                                                                                                                                                                                                          | £20 - £25   |
|   | Tame Teger Good found conditions Great (val 1 mages)                                                                                                                                                                                                                                                                                                                                                                                                                                                                                                                                                                                                                                                                                                                                                                                                                                                                  | 2-0 2-0     |
|   |                                                                                                                                                                                                                                                                                                                                                                                                                                                                                                                                                                                                                                                                                                                                                                                                                                                                                                                       |             |
| 4 | Documents relating to 2/LT. C. D. WYLES 4/BN                                                                                                                                                                                                                                                                                                                                                                                                                                                                                                                                                                                                                                                                                                                                                                                                                                                                          |             |
|   | Hants Regt. Commission document 2/LT. C.D.                                                                                                                                                                                                                                                                                                                                                                                                                                                                                                                                                                                                                                                                                                                                                                                                                                                                            |             |
|   | WYLES, Protection Certificate (officer), Demob form.                                                                                                                                                                                                                                                                                                                                                                                                                                                                                                                                                                                                                                                                                                                                                                                                                                                                  | C20 C40     |
|   | Photographs. Maps, Gun Licence, etc (qty)                                                                                                                                                                                                                                                                                                                                                                                                                                                                                                                                                                                                                                                                                                                                                                                                                                                                             | £30 - £40   |
|   |                                                                                                                                                                                                                                                                                                                                                                                                                                                                                                                                                                                                                                                                                                                                                                                                                                                                                                                       |             |
| 5 | Eastman negative album. Photos by Lt. C.D. Wyles.                                                                                                                                                                                                                                                                                                                                                                                                                                                                                                                                                                                                                                                                                                                                                                                                                                                                     |             |
|   | Approx 96 negatives with an index noting content.                                                                                                                                                                                                                                                                                                                                                                                                                                                                                                                                                                                                                                                                                                                                                                                                                                                                     |             |
|   | Photos of himself and various scenes of Indian life. PLUS                                                                                                                                                                                                                                                                                                                                                                                                                                                                                                                                                                                                                                                                                                                                                                                                                                                             |             |
|   | Kodak Negative Album with annotated index. Life in                                                                                                                                                                                                                                                                                                                                                                                                                                                                                                                                                                                                                                                                                                                                                                                                                                                                    |             |
|   | India and Mespot. Interesting archive. Viewing                                                                                                                                                                                                                                                                                                                                                                                                                                                                                                                                                                                                                                                                                                                                                                                                                                                                        | C40 C45     |
|   | recommended.                                                                                                                                                                                                                                                                                                                                                                                                                                                                                                                                                                                                                                                                                                                                                                                                                                                                                                          | £40 - £45   |
|   |                                                                                                                                                                                                                                                                                                                                                                                                                                                                                                                                                                                                                                                                                                                                                                                                                                                                                                                       |             |
| 6 | Large steel trunk with stencilled name 'C.D. WYLES                                                                                                                                                                                                                                                                                                                                                                                                                                                                                                                                                                                                                                                                                                                                                                                                                                                                    |             |
|   | HAMPSHIRE REGT', containing: Sleeping bag, service                                                                                                                                                                                                                                                                                                                                                                                                                                                                                                                                                                                                                                                                                                                                                                                                                                                                    |             |
|   | dress jacket with 4 blue & one red chevrons to R/Hand                                                                                                                                                                                                                                                                                                                                                                                                                                                                                                                                                                                                                                                                                                                                                                                                                                                                 |             |
|   | Sleeve with ribbon of 14/15 star. Tailored by Sullivan                                                                                                                                                                                                                                                                                                                                                                                                                                                                                                                                                                                                                                                                                                                                                                                                                                                                |             |
|   | Williams & Aitchison of Saville Row, London. (Size 2                                                                                                                                                                                                                                                                                                                                                                                                                                                                                                                                                                                                                                                                                                                                                                                                                                                                  |             |
|   | heights 5'7" & 8) name 'WYLES' in ink. Lieuts insignia.                                                                                                                                                                                                                                                                                                                                                                                                                                                                                                                                                                                                                                                                                                                                                                                                                                                               |             |
|   | Collar badges of Hants Regt & Hants R buttons, in                                                                                                                                                                                                                                                                                                                                                                                                                                                                                                                                                                                                                                                                                                                                                                                                                                                                     |             |
|   | exceptionally good condition. Pair of Khaki drill                                                                                                                                                                                                                                                                                                                                                                                                                                                                                                                                                                                                                                                                                                                                                                                                                                                                     |             |
|   | breeches with lace calf ties No label but top quality. pair of WW2 dated Khaki drill trousers stamped a circle '1B                                                                                                                                                                                                                                                                                                                                                                                                                                                                                                                                                                                                                                                                                                                                                                                                    |             |
|   | over 4 arrow 45 over B' VGC. Pair of Khaki drill                                                                                                                                                                                                                                                                                                                                                                                                                                                                                                                                                                                                                                                                                                                                                                                                                                                                      |             |
|   | trousers buttons stamped 'W.R.BURN TAILOR                                                                                                                                                                                                                                                                                                                                                                                                                                                                                                                                                                                                                                                                                                                                                                                                                                                                             |             |
|   | PARIS'. 2x pairs of unmarked khaki breeches. WW1                                                                                                                                                                                                                                                                                                                                                                                                                                                                                                                                                                                                                                                                                                                                                                                                                                                                      |             |
|   | Sam Browne belt with strap and pistol ammunition                                                                                                                                                                                                                                                                                                                                                                                                                                                                                                                                                                                                                                                                                                                                                                                                                                                                      |             |
|   | pouch, (some wear). Soft service dress Cap with Hants R.                                                                                                                                                                                                                                                                                                                                                                                                                                                                                                                                                                                                                                                                                                                                                                                                                                                              |             |
|   | cap badge (minor wear to top) Label of 'WHITEWAY                                                                                                                                                                                                                                                                                                                                                                                                                                                                                                                                                                                                                                                                                                                                                                                                                                                                      |             |
|   | LAIDLAW & Co LTD INDIA, BURMA, CEYLON,                                                                                                                                                                                                                                                                                                                                                                                                                                                                                                                                                                                                                                                                                                                                                                                                                                                                                |             |
|   | CHINA, & STRAITS SETTLEMENTS' name                                                                                                                                                                                                                                                                                                                                                                                                                                                                                                                                                                                                                                                                                                                                                                                                                                                                                    |             |
|   | 'WYLES' in ink. Cap is all complete with service wear                                                                                                                                                                                                                                                                                                                                                                                                                                                                                                                                                                                                                                                                                                                                                                                                                                                                 |             |
|   | overall. Khaki bush cap with label '6 7/8" Good                                                                                                                                                                                                                                                                                                                                                                                                                                                                                                                                                                                                                                                                                                                                                                                                                                                                       |             |
|   | condition. Gaberdine type belt. Small knapsack &                                                                                                                                                                                                                                                                                                                                                                                                                                                                                                                                                                                                                                                                                                                                                                                                                                                                      |             |
|   | associated piece of equipment. This is a fabulous collectors lot. A complete Great War Officer's kit in                                                                                                                                                                                                                                                                                                                                                                                                                                                                                                                                                                                                                                                                                                                                                                                                               |             |
|   | remarkable condition. It has been well stored and is in                                                                                                                                                                                                                                                                                                                                                                                                                                                                                                                                                                                                                                                                                                                                                                                                                                                               |             |
|   |                                                                                                                                                                                                                                                                                                                                                                                                                                                                                                                                                                                                                                                                                                                                                                                                                                                                                                                       |             |
|   | clean condition. Viewing highly recommended. (qty)                                                                                                                                                                                                                                                                                                                                                                                                                                                                                                                                                                                                                                                                                                                                                                                                                                                                    | £400 - £450 |
|   |                                                                                                                                                                                                                                                                                                                                                                                                                                                                                                                                                                                                                                                                                                                                                                                                                                                                                                                       | £400 - £450 |
| 7 | clean condition. Viewing highly recommended. (qty)                                                                                                                                                                                                                                                                                                                                                                                                                                                                                                                                                                                                                                                                                                                                                                                                                                                                    | £400 - £450 |
| 7 | clean condition. Viewing highly recommended. (qty)  Princess Mary's Gift Tin given to Lt. C.D. Wyles 4th                                                                                                                                                                                                                                                                                                                                                                                                                                                                                                                                                                                                                                                                                                                                                                                                              | £400 - £450 |
| 7 | clean condition. Viewing highly recommended. (qty)                                                                                                                                                                                                                                                                                                                                                                                                                                                                                                                                                                                                                                                                                                                                                                                                                                                                    | £400 - £450 |
| 7 | clean condition. Viewing highly recommended. (qty)  Princess Mary's Gift Tin given to Lt. C.D. Wyles 4th Hants containing the following items belonging to him: ARP Badges x 2 n box of issue, Police type whistle marked 'ARP' by Hudson & Co, Medal Bar for 1914/15                                                                                                                                                                                                                                                                                                                                                                                                                                                                                                                                                                                                                                                 | £400 - £450 |
| 7 | clean condition. Viewing highly recommended. (qty)  Princess Mary's Gift Tin given to Lt. C.D. Wyles 4th Hants containing the following items belonging to him: ARP Badges x 2 n box of issue, Police type whistle marked 'ARP' by Hudson & Co, Medal Bar for 1914/15 trio, Silver 1/D disc engraved 'LT C.D. Wyles 4th                                                                                                                                                                                                                                                                                                                                                                                                                                                                                                                                                                                               | £400 - £450 |
| 7 | Princess Mary's Gift Tin given to Lt. C.D. Wyles 4th Hants containing the following items belonging to him: ARP Badges x 2 n box of issue, Police type whistle marked 'ARP' by Hudson & Co, Medal Bar for 1914/15 trio, Silver 1/D disc engraved 'LT C.D. Wyles 4th Hampshire Regt', 4x Hampshire Badges. One enamelled                                                                                                                                                                                                                                                                                                                                                                                                                                                                                                                                                                                               | £400 - £450 |
| 7 | Princess Mary's Gift Tin given to Lt. C.D. Wyles 4th Hants containing the following items belonging to him: ARP Badges x 2 n box of issue, Police type whistle marked 'ARP' by Hudson & Co, Medal Bar for 1914/15 trio, Silver 1/D disc engraved 'LT C.D. Wyles 4th Hampshire Regt', 4x Hampshire Badges. One enamelled & silver engraved on the back '14th October 1917',                                                                                                                                                                                                                                                                                                                                                                                                                                                                                                                                            |             |
| 7 | Princess Mary's Gift Tin given to Lt. C.D. Wyles 4th Hants containing the following items belonging to him: ARP Badges x 2 n box of issue, Police type whistle marked 'ARP' by Hudson & Co, Medal Bar for 1914/15 trio, Silver 1/D disc engraved 'LT C.D. Wyles 4th Hampshire Regt', 4x Hampshire Badges. One enamelled                                                                                                                                                                                                                                                                                                                                                                                                                                                                                                                                                                                               | £50 - £55   |
| 7 | Princess Mary's Gift Tin given to Lt. C.D. Wyles 4th Hants containing the following items belonging to him: ARP Badges x 2 n box of issue, Police type whistle marked 'ARP' by Hudson & Co, Medal Bar for 1914/15 trio, Silver 1/D disc engraved 'LT C.D. Wyles 4th Hampshire Regt', 4x Hampshire Badges. One enamelled & silver engraved on the back '14th October 1917',                                                                                                                                                                                                                                                                                                                                                                                                                                                                                                                                            |             |
|   | Clean condition. Viewing highly recommended. (qty)  Princess Mary's Gift Tin given to Lt. C.D. Wyles 4th Hants containing the following items belonging to him: ARP Badges x 2 n box of issue, Police type whistle marked 'ARP' by Hudson & Co, Medal Bar for 1914/15 trio, Silver 1/D disc engraved 'LT C.D. Wyles 4th Hampshire Regt', 4x Hampshire Badges. One enamelled & silver engraved on the back '14th October 1917', Anglo Catholic Congress tin badge 1927. (qty)  Sword: an 1897 George V Pattern Infantry Officers                                                                                                                                                                                                                                                                                                                                                                                       |             |
|   | Clean condition. Viewing highly recommended. (qty)  Princess Mary's Gift Tin given to Lt. C.D. Wyles 4th Hants containing the following items belonging to him: ARP Badges x 2 n box of issue, Police type whistle marked 'ARP' by Hudson & Co, Medal Bar for 1914/15 trio, Silver 1/D disc engraved 'LT C.D. Wyles 4th Hampshire Regt', 4x Hampshire Badges. One enamelled & silver engraved on the back '14th October 1917', Anglo Catholic Congress tin badge 1927. (qty)  Sword: an 1897 George V Pattern Infantry Officers sword by Henry Wilkinson of Pall Mall London. Number                                                                                                                                                                                                                                                                                                                                  |             |
|   | Princess Mary's Gift Tin given to Lt. C.D. Wyles 4th Hants containing the following items belonging to him: ARP Badges x 2 n box of issue, Police type whistle marked 'ARP' by Hudson & Co, Medal Bar for 1914/15 trio, Silver 1/D disc engraved 'LT C.D. Wyles 4th Hampshire Regt', 4x Hampshire Badges. One enamelled & silver engraved on the back '14th October 1917', Anglo Catholic Congress tin badge 1927. (qty)  Sword: an 1897 George V Pattern Infantry Officers sword by Henry Wilkinson of Pall Mall London. Number 46861 for 1914/15. Etched blade some age staining but                                                                                                                                                                                                                                                                                                                                |             |
|   | Princess Mary's Gift Tin given to Lt. C.D. Wyles 4th Hants containing the following items belonging to him: ARP Badges x 2 n box of issue, Police type whistle marked 'ARP' by Hudson & Co, Medal Bar for 1914/15 trio, Silver 1/D disc engraved 'LT C.D. Wyles 4th Hampshire Regt', 4x Hampshire Badges. One enamelled & silver engraved on the back '14th October 1917', Anglo Catholic Congress tin badge 1927. (qty)  Sword: an 1897 George V Pattern Infantry Officers sword by Henry Wilkinson of Pall Mall London. Number 46861 for 1914/15. Etched blade some age staining but no pitting. In its leather field service scabbard. Sword the                                                                                                                                                                                                                                                                   |             |
|   | Princess Mary's Gift Tin given to Lt. C.D. Wyles 4th Hants containing the following items belonging to him: ARP Badges x 2 n box of issue, Police type whistle marked 'ARP' by Hudson & Co, Medal Bar for 1914/15 trio, Silver 1/D disc engraved 'LT C.D. Wyles 4th Hampshire Regt', 4x Hampshire Badges. One enamelled & silver engraved on the back '14th October 1917', Anglo Catholic Congress tin badge 1927. (qty)  Sword: an 1897 George V Pattern Infantry Officers sword by Henry Wilkinson of Pall Mall London. Number 46861 for 1914/15. Etched blade some age staining but no pitting. In its leather field service scabbard. Sword the property of Lieut. C.D WYLES 4th/Bn. Hampshire                                                                                                                                                                                                                    |             |
|   | Princess Mary's Gift Tin given to Lt. C.D. Wyles 4th Hants containing the following items belonging to him: ARP Badges x 2 n box of issue, Police type whistle marked 'ARP' by Hudson & Co, Medal Bar for 1914/15 trio, Silver 1/D disc engraved 'LT C.D. Wyles 4th Hampshire Regt', 4x Hampshire Badges. One enamelled & silver engraved on the back '14th October 1917', Anglo Catholic Congress tin badge 1927. (qty)  Sword: an 1897 George V Pattern Infantry Officers sword by Henry Wilkinson of Pall Mall London. Number 46861 for 1914/15. Etched blade some age staining but no pitting. In its leather field service scabbard. Sword the property of Lieut. C.D WYLES 4th/Bn. Hampshire Regt. A good quality piece. SOLD WITH: His                                                                                                                                                                         |             |
|   | Princess Mary's Gift Tin given to Lt. C.D. Wyles 4th Hants containing the following items belonging to him: ARP Badges x 2 n box of issue, Police type whistle marked 'ARP' by Hudson & Co, Medal Bar for 1914/15 trio, Silver 1/D disc engraved 'LT C.D. Wyles 4th Hampshire Regt', 4x Hampshire Badges. One enamelled & silver engraved on the back '14th October 1917', Anglo Catholic Congress tin badge 1927. (qty)  Sword: an 1897 George V Pattern Infantry Officers sword by Henry Wilkinson of Pall Mall London, Number 46861 for 1914/15. Etched blade some age staining but no pitting. In its leather field service scabbard. Sword the property of Lieut. C.D WYLES 4th/Bn. Hampshire Regt. A good quality piece. SOLD WITH: His commission document in the Territorial Force to                                                                                                                         |             |
| 8 | Princess Mary's Gift Tin given to Lt. C.D. Wyles 4th Hants containing the following items belonging to him: ARP Badges x 2 n box of issue, Police type whistle marked 'ARP' by Hudson & Co, Medal Bar for 1914/15 trio, Silver 1/D disc engraved 'LT C.D. Wyles 4th Hampshire Regt', 4x Hampshire Badges. One enamelled & silver engraved on the back '14th October 1917', Anglo Catholic Congress tin badge 1927. (qty)  Sword: an 1897 George V Pattern Infantry Officers sword by Henry Wilkinson of Pall Mall London. Number 46861 for 1914/15. Etched blade some age staining but no pitting. In its leather field service scabbard. Sword the property of Lieut. C.D WYLES 4th/Bn. Hampshire Regt. A good quality piece. SOLD WITH: His                                                                                                                                                                         |             |
|   | Princess Mary's Gift Tin given to Lt. C.D. Wyles 4th Hants containing the following items belonging to him: ARP Badges x 2 n box of issue, Police type whistle marked 'ARP' by Hudson & Co, Medal Bar for 1914/15 trio, Silver 1/D disc engraved 'LT C.D. Wyles 4th Hampshire Regt', 4x Hampshire Badges. One enamelled & silver engraved on the back '14th October 1917', Anglo Catholic Congress tin badge 1927. (qty)  Sword: an 1897 George V Pattern Infantry Officers sword by Henry Wilkinson of Pall Mall London. Number 46861 for 1914/15. Etched blade some age staining but no pitting. In its leather field service scabbard. Sword the property of Lieut. C.D WYLES 4th/Bn. Hampshire Regt. A good quality piece. SOLD WITH: His commission document in the Territorial Force to Christopher D. Wyles 2/LT. Territorial Force & dated                                                                    | £50 - £55   |
| 8 | Princess Mary's Gift Tin given to Lt. C.D. Wyles 4th Hants containing the following items belonging to him: ARP Badges x 2 n box of issue, Police type whistle marked 'ARP' by Hudson & Co, Medal Bar for 1914/15 trio, Silver 1/D disc engraved 'LT C.D. Wyles 4th Hampshire Regt', 4x Hampshire Badges. One enamelled & silver engraved on the back '14th October 1917', Anglo Catholic Congress tin badge 1927. (qty)  Sword: an 1897 George V Pattern Infantry Officers sword by Henry Wilkinson of Pall Mall London, Number 46861 for 1914/15. Etched blade some age staining but no pitting. In its leather field service scabbard. Sword the property of Lieut. C.D WYLES 4th/Bn. Hampshire Regt. A good quality piece. SOLD WITH: His commission document in the Territorial Force to Christopher D. Wyles 2/LT. Territorial Force & dated 11.12.1914.                                                        | £50 - £55   |
| 8 | Princess Mary's Gift Tin given to Lt. C.D. Wyles 4th Hants containing the following items belonging to him: ARP Badges x 2 n box of issue, Police type whistle marked 'ARP' by Hudson & Co, Medal Bar for 1914/15 trio, Silver 1/D disc engraved 'LT C.D. Wyles 4th Hampshire Regt', 4x Hampshire Badges. One enamelled & silver engraved on the back '14th October 1917', Anglo Catholic Congress tin badge 1927. (qty)  Sword: an 1897 George V Pattern Infantry Officers sword by Henry Wilkinson of Pall Mall London. Number 46861 for 1914/15. Etched blade some age staining but no pitting. In its leather field service scabbard. Sword the property of Lieut. C.D WYLES 4th/Bn. Hampshire Regt. A good quality piece. SOLD WITH: His commission document in the Territorial Force to Christopher D. Wyles 2/LT. Territorial Force & dated                                                                    | £50 - £55   |
| 8 | Princess Mary's Gift Tin given to Lt. C.D. Wyles 4th Hants containing the following items belonging to him: ARP Badges x 2 n box of issue, Police type whistle marked 'ARP' by Hudson & Co, Medal Bar for 1914/15 trio, Silver 1/D disc engraved 'LT C.D. Wyles 4th Hampshire Regt', 4x Hampshire Badges. One enamelled & silver engraved on the back '14th October 1917', Anglo Catholic Congress tin badge 1927. (qty)  Sword: an 1897 George V Pattern Infantry Officers sword by Henry Wilkinson of Pall Mall London. Number 46861 for 1914/15. Etched blade some age staining but no pitting. In its leather field service scabbard. Sword the property of Lieut. C.D WYLES 4th/Bn. Hampshire Regt. A good quality piece. SOLD WITH: His commission document in the Territorial Force to Christopher D. Wyles 2/LT. Territorial Force & dated 11.12.1914.  Water bottle: A private purchase water bottle in good | £50 - £55   |
|   | Princess Mary's Gift Tin given to Lt. C.D. Wyles 4th Hants containing the following items belonging to him: ARP Badges x 2 n box of issue, Police type whistle marked 'ARP' by Hudson & Co, Medal Bar for 1914/15 trio, Silver 1/D disc engraved 'LT C.D. Wyles 4th Hampshire Regt', 4x Hampshire Badges. One enamelled & silver engraved on the back '14th October 1917', Anglo Catholic Congress tin badge 1927. (qty)  Sword: an 1897 George V Pattern Infantry Officers sword by Henry Wilkinson of Pall Mall London. Number 46861 for 1914/15. Etched blade some age staining but no pitting. In its leather field service scabbard. Sword the property of Lieut. C.D WYLES 4th/Bn. Hampshire Regt. A good quality piece. SOLD WITH: His commission document in the Territorial Force to Christopher D. Wyles 2/LT. Territorial Force & dated 11.12.1914.  Water bottle: A private purchase water bottle in good | £50 - £55   |