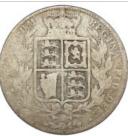

----------------------------------------|-------------|
| 1562 | Halfcrown 1689, first shield, S.3434, Fine, a few hairlines.                               | £80 - £100  |
| 1563 | Halfcrown 1697 GF                                                                          | £50 - £60   |



| 1564 | Halfcrown 1707 Septimo, very light adjustment marks, VF/GVF | £360 - £400 |
|------|-------------------------------------------------------------|-------------|
| 1565 | Halfcrown 1820 (George IV) GF                               | £30 - £40   |
| 1566 | Halfcrown 1840 Fine                                         | £40 - £45   |

| 1567 | Halfcrown 1845 aVF              | £60 - £80 |
|------|---------------------------------|-----------|
| 1568 | Halfcrown 1849 large date Fine. | £40 - £45 |





Halfcrown 1861 Fair. Officially none of this date were struck. Halfcrowns dated between 1850 to 1874 are believed to be counterfeits. These are of good metal, therefore possibly made from melted-down silverware for the purpose of laundering stolen goods. Historically there has been some confusion in the numismatic world as to whether they may be genuine and 'struck for colonial use'. For discussion of this matter we reference the website www.coinauthentication.co.uk by Robert Matthews.

£80 - £120





Halfcrown 1874, obverse with very small marks under magnification, reverse under a magnification 'acid effected'? hardly visible, GVF

£100 - £125





| 1571 | Halfcrown 1901 GEF                               | £70 - £90   |
|------|--------------------------------------------------|-----