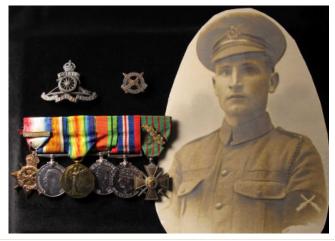

clasp, Italy Star, War Medal and GVI Efficiency Medal with Territorial clasp. ID Tag, Cap Badges, Soldiers Service & Pay Book, Soldiers Release Book, etc etc. Lived Crudwell, Malmesbury, Wilts. (qty in an old small suitcase)

£100 - £110



Group to 6346367 Pte Leonard Dudley Leslie Sheppard RAOC (naming corrected). 1939-45 Star, Africa Star with 8th Army clasp, Italy Star, War Medal and GVI Efficiency Medal with Territorial clasp and box of issue. Plus some photos, 2x cap badges, and two Soldiers Service & Pay Books. Born Canterbury. EF

£50 - £55

Group to 735 Ar. Sjt J Truman AOC (initial T on LSGC Medal). Medals mounted as worn - QSA with bars Tal/DoL/OFS/LN/Bel, KSA with bars SA01/SA02, and EDVII Army LSGC Medal. Medal roll shows he also served with 18th Hussars. VF (3)

£240 - £260



| 519 | Group to Lieut Frederick Covington. Medals mounted as worn 1914 Star with original Aug-Nov bar, BWM & Victory (8907 Cpl (W.O.CL.2.) F Covington North'N R). Defence & War Medals (privately named 161063 Lieut F Covington RA) and French Croix de Guerre 1914-1917 with Palm citation (loose). Plus Old Contemptibles lapel badge, 1962 Conservative Club Medal, Officer RA Cap Badge, and Royal Life Saving Society Medal 1913. Also served with A.C.C. as a CSM, them Commissioned into the 1/4th Suffolk Regt 8/10/1918. The War Diary and Service Papers confirm his CdG 30/5/1917. Served Colchester 4/1/1907, Malta 1/1910, Egypt 1913, France Set 1914, Ireland 1/1919. 2/Lieut L/G 15/1/1941 served with 184 (m) HAA Regt RA. Born Offord Darcy, Hunts. Lived Rothwell, Nr Kettering. Plus Officers Record of