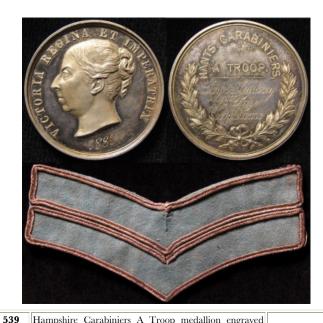

|             |
| 536 | GSM. ERII with Malaya bar to 14187896 Fus. J Quirk RWF                                                                           | £90 - £100  |
|     |                                                                                                                                  |             |
| 537 | GSM. ERII with Malaya bar to 22838963 J F Jackson 11th Hussars                                                                   | £90 - £100  |
|     |                                                                                                                                  |             |
| 538 | Guards Company Sgt Major dress arm badges including<br>Irish, Welsh, Coldstream, Grenadiers (4)                                  | £50 - £5!   |



| 339 | 'Loyd Lindsay 1st Prize Corpl Hoare' boxed (but box in very poor condition) plus Sgts Stripes. Vendor states from |             |
|-----|-------------------------------------------------------------------------------------------------------------------|-------------|
|     | estate of Lt H G P Hoare (2)                                                                                      | £90 - £100  |
|     |                                                                                                                   |             |
| 540 | Hampshire Carabiniers pouch plate, two early buttons and a white metal plaque. Vendor states from estate of Lt    |             |
|     | H G P Hoare (4)