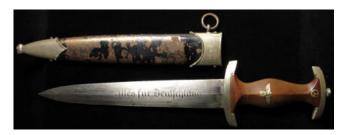

gger with metal scabbard, blade maker |             |
|------|------------------------------------------------------|-------------|
|      | marked 'Paul Weyersberg & Co Solingen'.              | £240 - £260 |

| 1102 | German NPEA Chained Leaders Dagger, with dark olive        |             |
|------|------------------------------------------------------------|-------------|
|      | green scabbard, and metal chain, the chain maker           |             |
|      | marked 'Ges Gesch', and the engraved blade maker           |             |
|      | marked 'Karl Burgsmuller Berlin'. This piece is possibly a |             |
|      | composite piece made directly post-war from original       |             |
|      | parts and a later blade ? Sold a/f. Well worth viewing     | £300 - £400 |



1103 German SA Dagger with black painted scabbard (most of paint missing), blade maker marked 'Gust. Weyersberg Nachf. Solingen'. Cross guard stamped 'NS'. Scruffy

£240 - £260



German SA Dagger with dark brown scabbard, blade maker marked 'RZM M7/1/38'. Blade and handle pitted, small chip to handle

£240 - £260



| 1105 | German WW2 Army Officers dress sword blade made by F W Hollier Soligen in its black painted scabbard                              | £160 - £170 |
|------|-----------------------------------------------------------------------------------------------------------------------------------|-------------|
| 1106 | German WW2 dagger spanner for securing the nuts on SA SS & NSKK daggers makers code marked                                        | £35 - £40   |
| 1107 | Germa