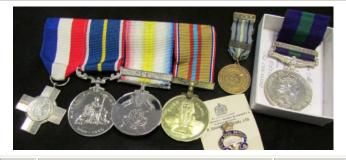

| £30 - £35   |
| 263 | Canadian Memorial Cross and BWM (only entitlement) to 534258 Sgt John Rodden C.A.M.C served 8th Stationary Hospital UK Died 21-1-1926, with newspaper obituary & copy photo, originally from Lancashire UK, arrived Saskatoon 1903, joined Dr Munroes Hospital unit and went overseas 1916, returned 1919, but had suffered exposure and weakened health to which he suffered an untimely death, huge research file, medals GVF | £120 - £130 |



Canadian Trench Art Army Cap made from a 1917 shell base, engraved Ypres Somme 1916, Vimy Ridge 1917 with Canadian collar badge attached '10 TM Battery Canada', and named inside Corp P S Going 435792.

£30 - £35



| 265 | Canal Zone GSM. medal in box of issue to 22956939 Sigmn B MacDonald Royal Signals comes with General Service Cross named to him and British Forces Occupation of Germany medal with two Suez Canal Commemorative medals all these mounted for wearing with named RLSS medal. | £350 - £360 |
|-----|------------------------------------------------------------------------------------------------------------------------------------------------------------------------------------------------------------------------------------------------------------------------------|-------------|
| 266 | Cap badge collection mounted on board, various British Regiments (approx 32) Buyer collects