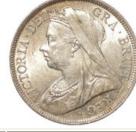

F              | £60 - £80 |
|------|---------------------------------|-----------|
| 1568 | Halfcrown 1849 large date Fine. | £40 - £45 |





Halfcrown 1861 Fair. Officially none of this date were struck. Halfcrowns dated between 1850 to 1874 are believed to be counterfeits. These are of good metal, therefore possibly made from melted-down silverware for the purpose of laundering stolen goods. Historically there has been some confusion in the numismatic world as to whether they may be genuine and 'struck for colonial use'. For discussion of this matter we reference the website www.coinauthentication.co.uk by Robert Matthews.

£80 - £120





Halfcrown 1874, obverse with very small marks under magnification, reverse under a magnification 'acid effected'? hardly visible, GVF

£100 - £125





| 1571 | Halfcrown 1901 GEF                               | £70 - £90   |
|------|--------------------------------------------------|-------------|
| 1572 | Halfcrown 1902 GEF/aUnc                          | £140 - £160 |
| 1573 | Halfcrown 1902 matte proof nFDC                  | £80 - £100  |
| 1574 | Halfcrown 1904 Fine/VG                           | £30 - £40   |
| 1575 | Halfcrown 1904 nVF with a few small edge bruises | £80 - £100  |
| 1576 | Halfcrown 1907 aEF                               | £170 - £180 |



| 1577 | Halfcrown 1907 EF, carbon spot.                   | £150 - £170 |
|------|---------------------------------------------------|-------------|
| 1578 | Halfcrown 1913 EF                                 | £40 - £50   |
| 1579 | Halfcrowns (2): 1670 V.Secundo VG, and 16