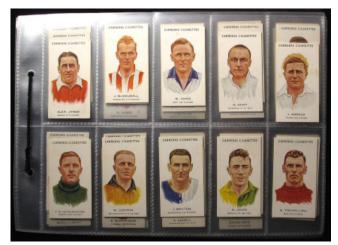

tch Girls (Pedro, red border) mainly G - VG cat value £1000+ | £120 - £130 |  |  |
| 2626                                   | B.A.T. Jockeys & Owners Colours (P/C inset) odds x26 cat £78 (removed from old album) F-G a/f                                                                                                                                                                                                        | £20 - £22   |  |  |
| 2627                                   | Caley's Chocolates, Film Stars part set 16/24 + 1 duplicate, includes card of Anna May Wong, a scarce issue mainly G - VG cat value £136                                                                                                                                                             | £30 - £40   |  |  |



| 2628 | Carraras, Footballers set (75) 1935 cat £165 G-VG                                                                                     | £30 - £35 |
|------|---------------------------------------------------------------------------------------------------------------------------------------|-----------|
| 2629 | Carreras - The Handy English-French Dictionary, part set 4/5 (NB number 5 in the set was never issued!) good condition cat value £100 | £30 - £40 |



| 2630 | Carreras, Cricketers (brown) set 1934 cat £170 G-VG                                                                                                                                                                                                    | £25 - £30 |
|------|----------------------------------------------