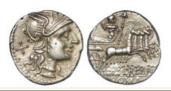

--------------------------------------------|-------------|
|      | Philippus, 56 B.C., obverse:- Diademed head of King        |             |
|      | Ancus Marcius right, behind lituus, ANCVS below,           |             |
|      | reverse:- Aqueduct as an arcade of five arches topped by   |             |
|      | an equestrian statue, right, Sear 382, nice piece of metal |             |
|      | GVF                                                        | £100 - £130 |



| 1963 | Roman Republican silver denarius of L.Rutilius Flaccus  |           |
|------|---------------------------------------------------------|-----------|
|      | of c.77 B.C., Helmeted head of Roma, right / Victory in |           |
|      | biga, right, Sear 318 of good silver, GVF               | £55 - £65 |



| ı | 1964 | Roman Republican silver denarius of L.Trebanius, c.135 |             |
|---|------|--------------------------------------------------------|-------------|
| ı |      | B.C., Helmeted head of Roma / Jupiter in quadriga, as  |             |
| I |      | Sear 118, of good metal, nice even strike, sharp, EF   | £100 - £120 |



| 1965 | Roman Republican silver denarius of M.Opimius c.131       |           |
|------|-----------------------------------------------------------|-----------|
|      | B.C., Helmeted head of Roma / Apollo in biga, as Sear     |           |
|      | 130, of good metal, dark toned, well centred even strike, |           |
|      | GVF                                                       | £60 - £80 |

| 1966 | Roman Republican silver denarius of P.Accole